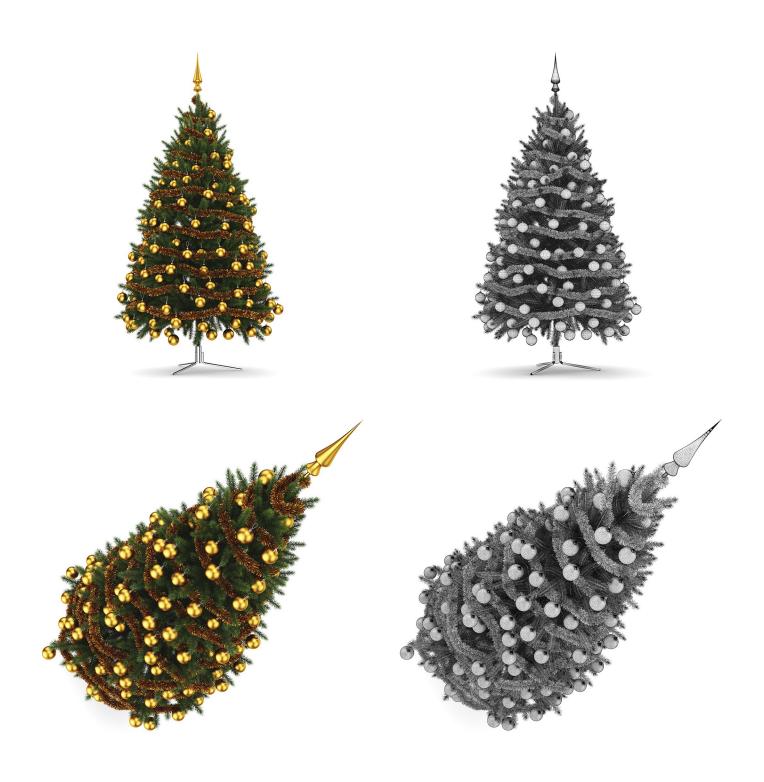

#### **CONE CHRISTMAS TREE**

FILENAME: CGAXIS\_MODELS\_39\_13

FILENAME: CGAXIS\_MODELS\_39\_14

FILENAME: CGAXIS\_MODELS\_39\_15

FILENAME: CGAXIS\_MODELS\_39\_16