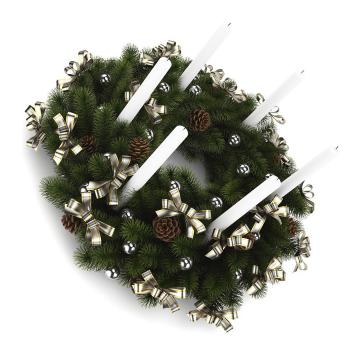

# **DESCRIPTION**

CGAxis Models Volume 39 - Christmas is collection containing 30 highly detailed 3D models of christmas decoration. You can find in it: various christmas trees, christmas wreaths, table decorations and many more. Models from this collection are great to give your interior visualization projects special holiday mood. Models are mapped and have materials and textures.