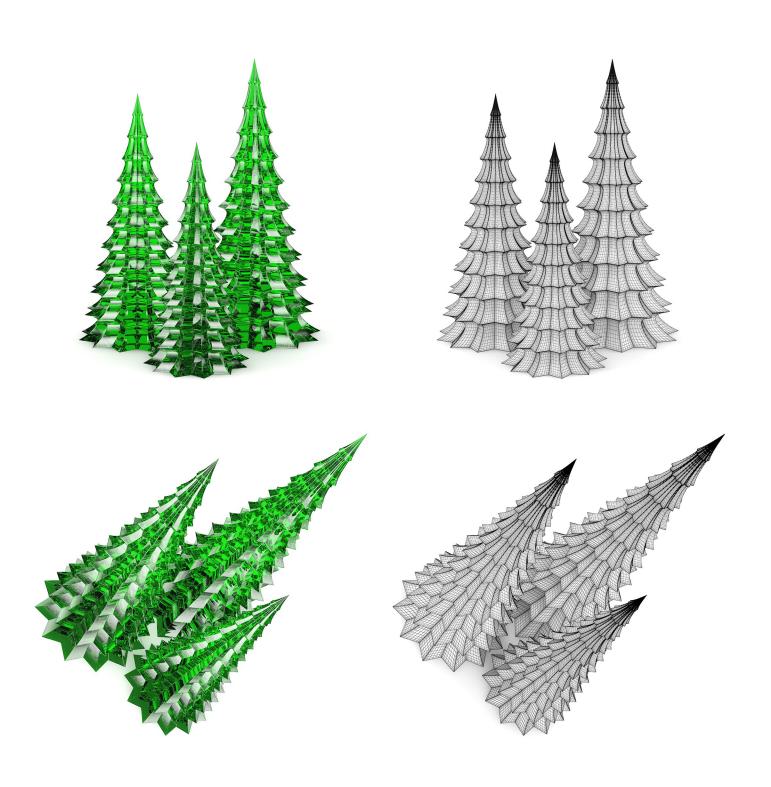

#### **CONE CHRISTMAS TREE**

FILENAME: CGAXIS\_MODELS\_39\_13

FILENAME: CGAXIS\_MODELS\_39\_14

FILENAME: CGAXIS\_MODELS\_39\_15

FILENAME: CGAXIS\_MODELS\_39\_16