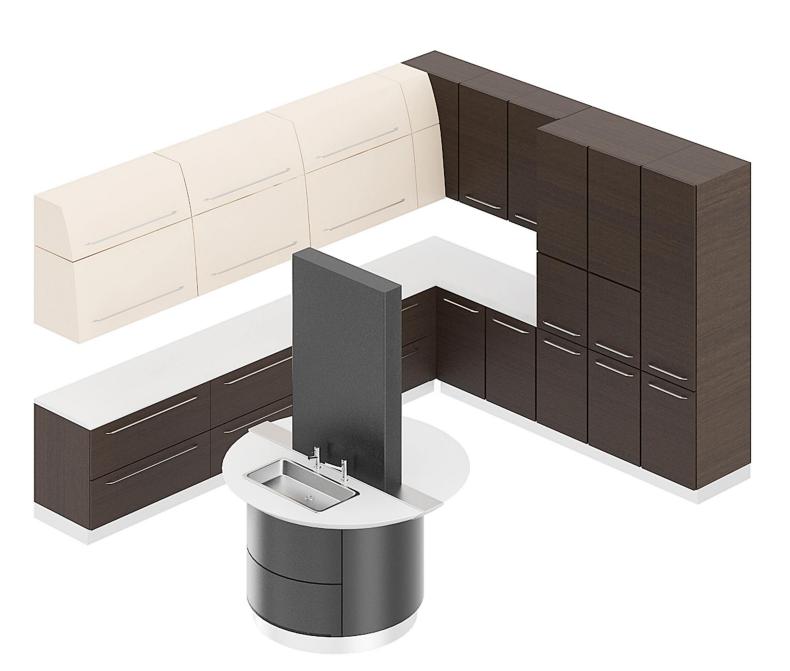

#### Poly: 36366 Vert: 36737 FILENAME: CGAXIS\_MODELS\_86\_02

Kitchen Furniture Set 3