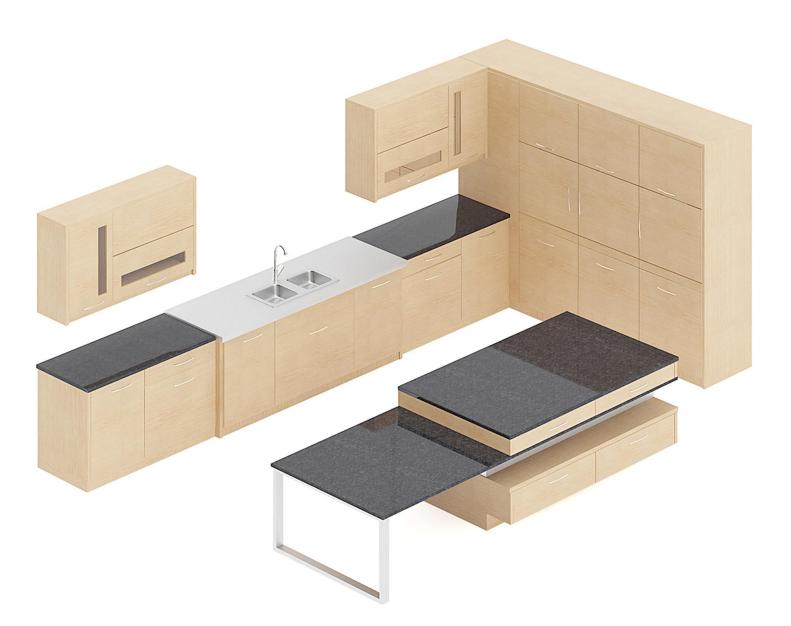

### Poly: 28002 Vert: 28577 FILENAME: CGAXIS\_MODELS\_86\_04

Kitchen Furniture Set 5