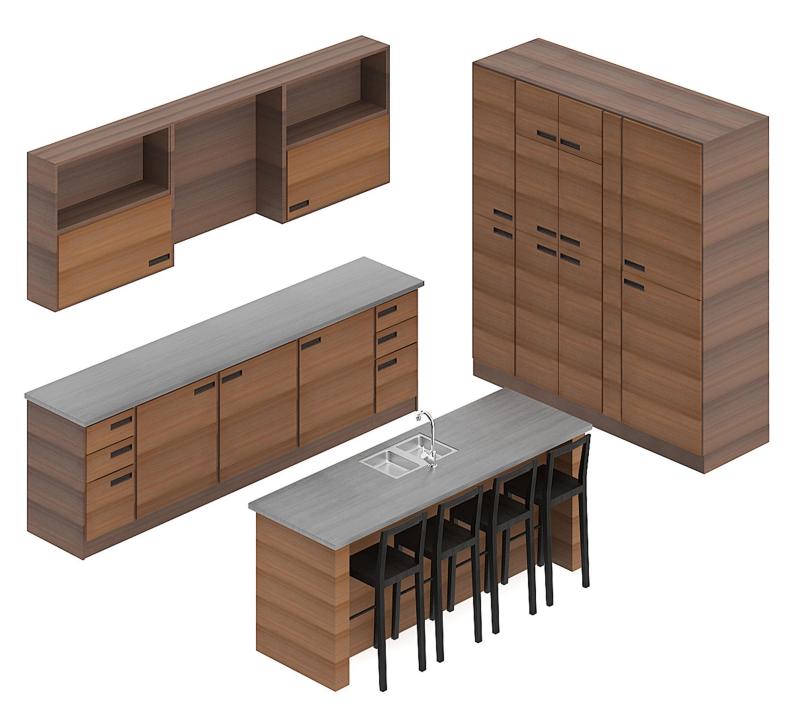

#### Poly: 34047 Vert: 33471 FILENAME: CGAXIS\_MODELS\_86\_03

Kitchen Furniture Set 4