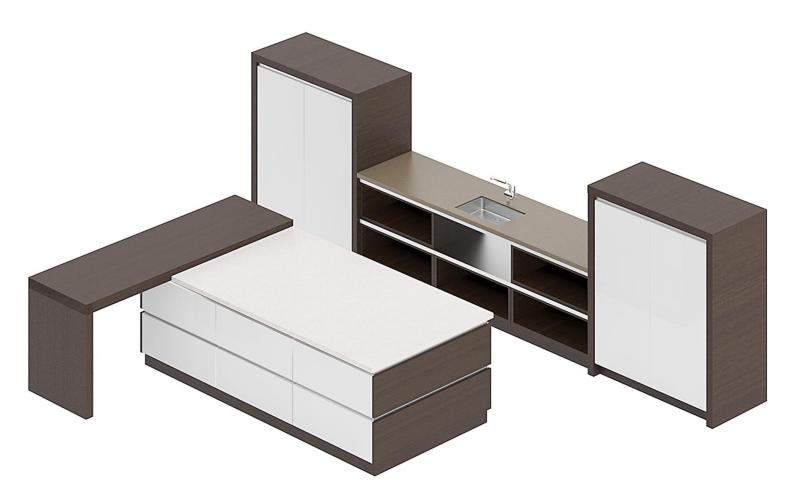

#### Poly: 34047 Vert: 33471 FILENAME: CGAXIS\_MODELS\_86\_03

Kitchen Furniture Set 4