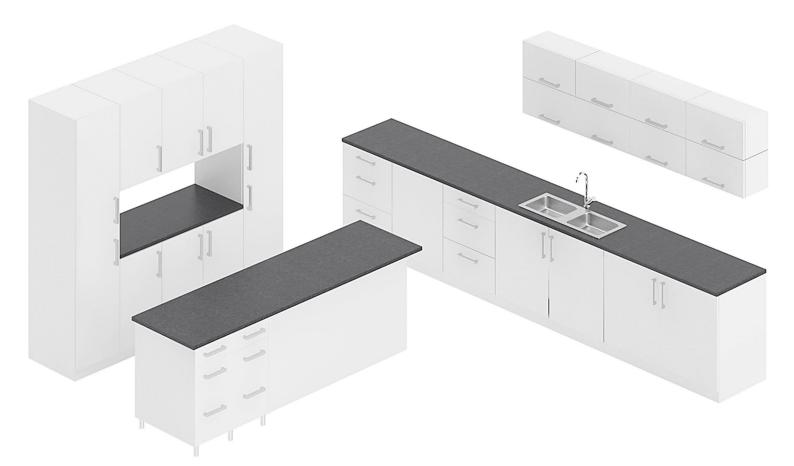

#### Poly: 36366 Vert: 36737 FILENAME: CGAXIS\_MODELS\_86\_02

Kitchen Furniture Set 3