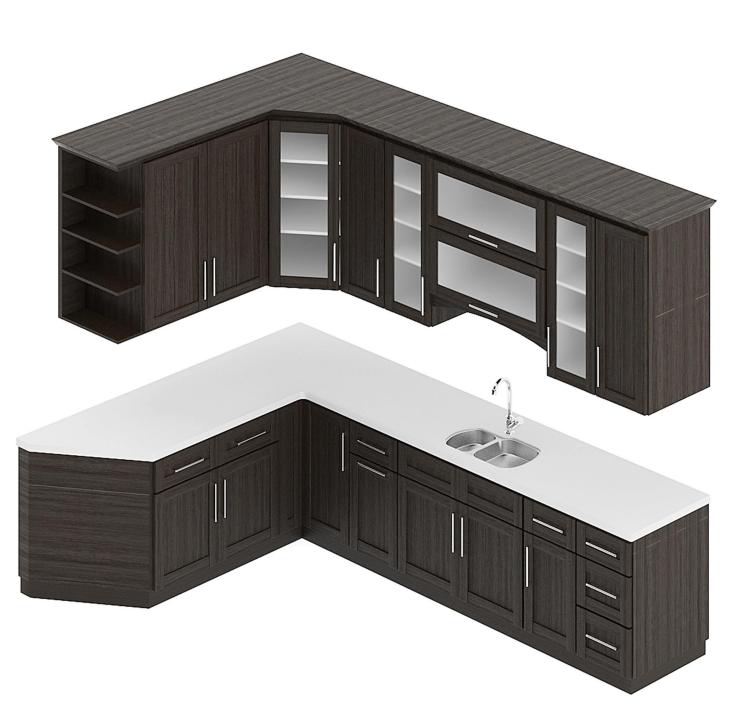

### Poly: 28002 Vert: 28577 FILENAME: CGAXIS\_MODELS\_86\_04

Kitchen Furniture Set 5