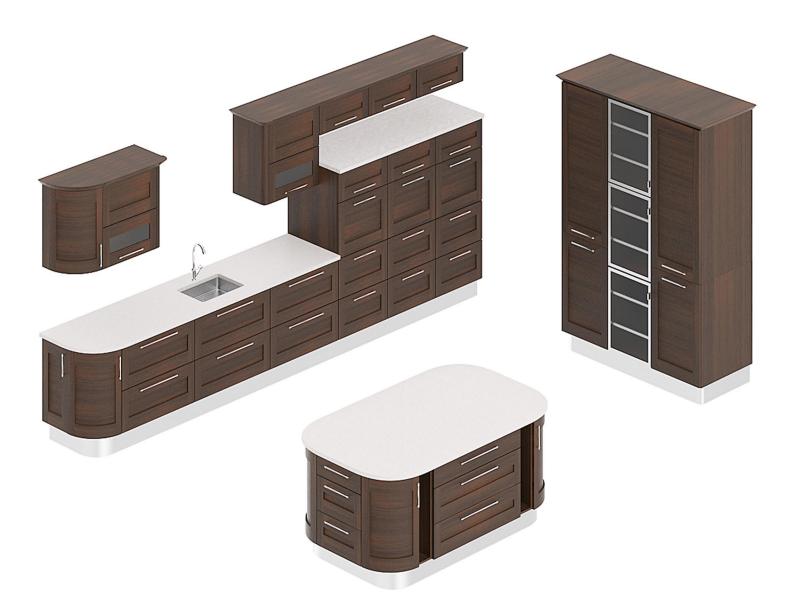

#### Poly: 50199 Vert: 50275 FILENAME: CGAXIS\_MODELS\_86\_01

Kitchen Furniture Set 2