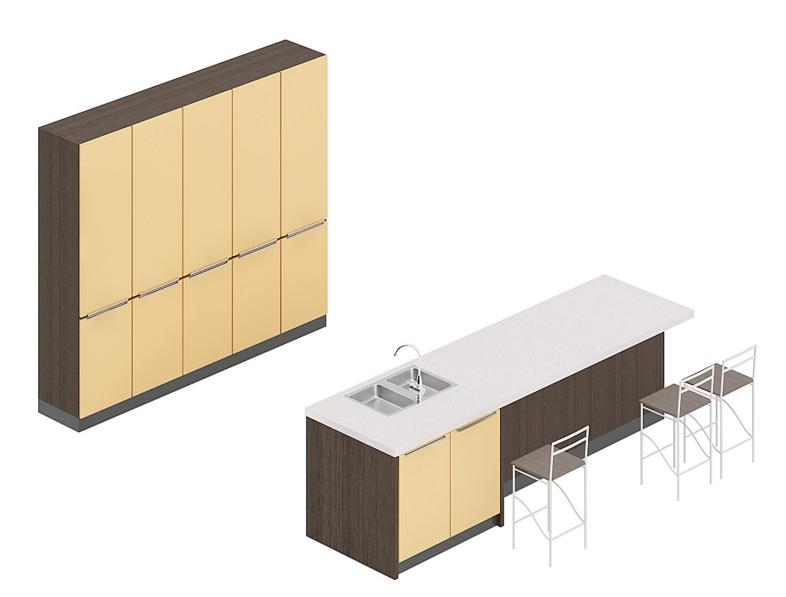

#### Poly: 36366 Vert: 36737 FILENAME: CGAXIS\_MODELS\_86\_02

Kitchen Furniture Set 3