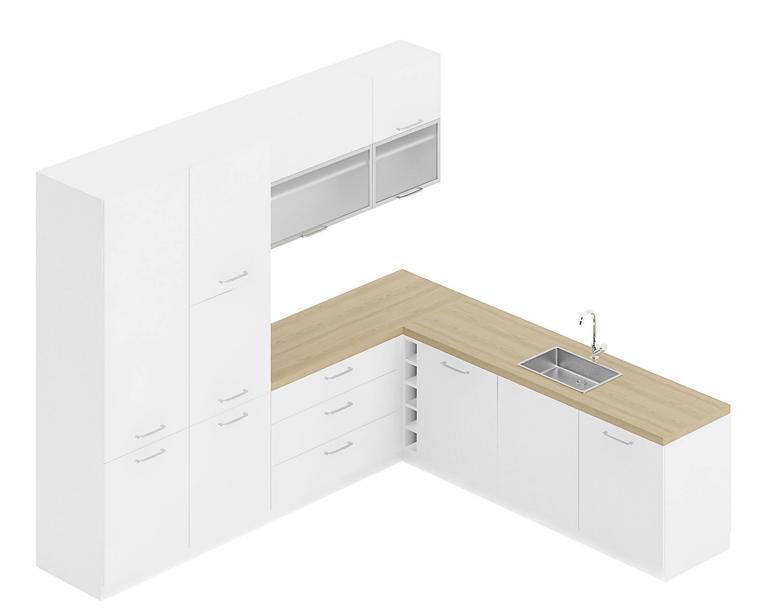

#### Poly: 36366 Vert: 36737 FILENAME: CGAXIS\_MODELS\_86\_02

Kitchen Furniture Set 3