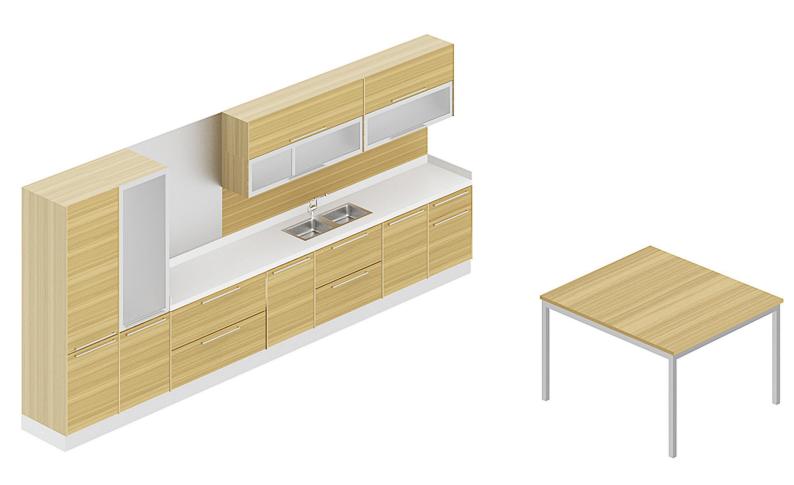

#### Poly: 50199 Vert: 50275 FILENAME: CGAXIS\_MODELS\_86\_01

Kitchen Furniture Set 2