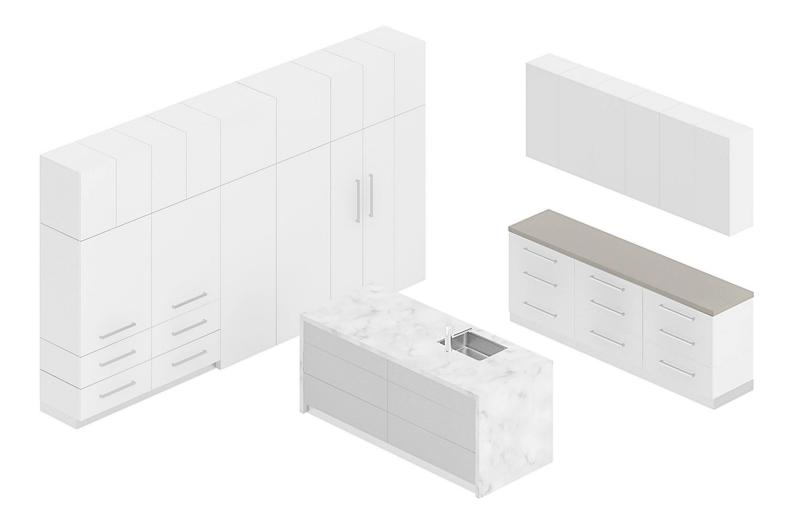

#### Poly: 50199 Vert: 50275 FILENAME: CGAXIS\_MODELS\_86\_01

Kitchen Furniture Set 2