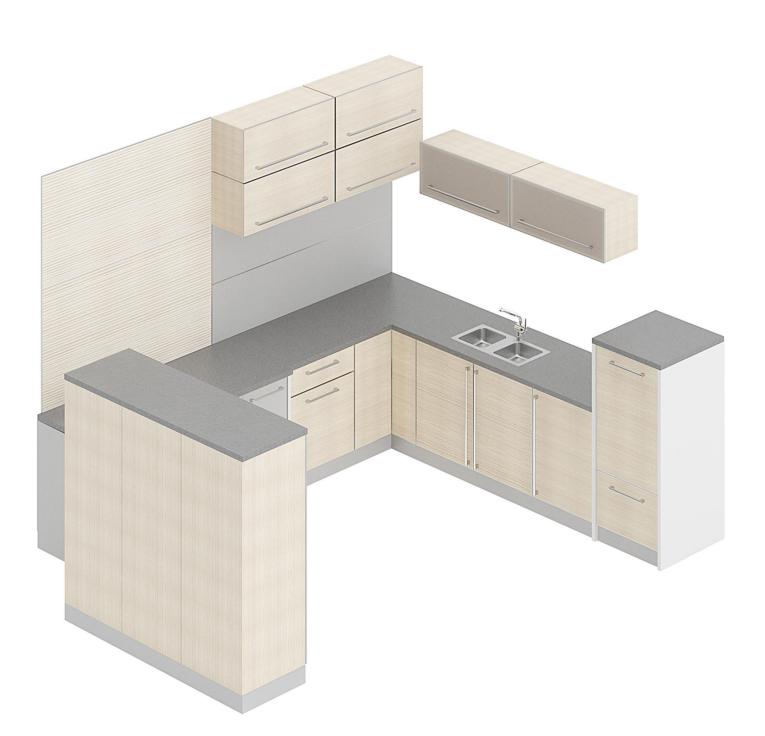

#### Poly: 34047 Vert: 33471 FILENAME: CGAXIS\_MODELS\_86\_03

Kitchen Furniture Set 4