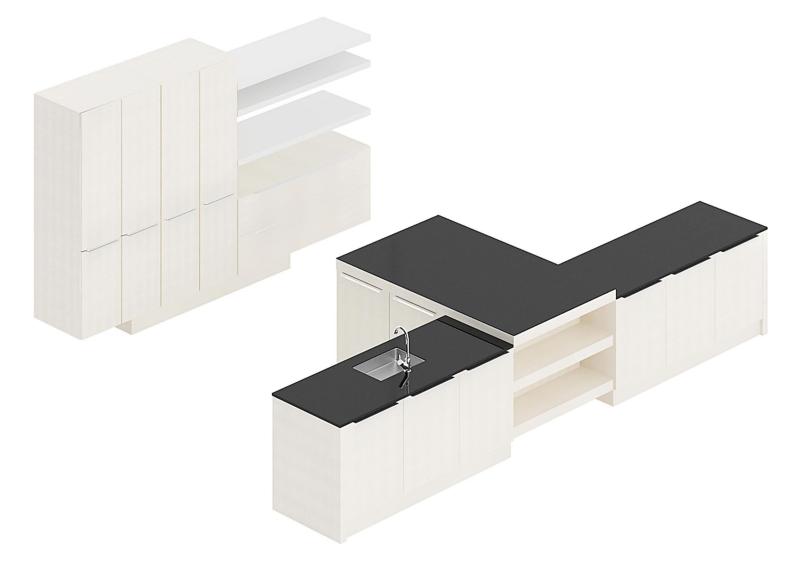

### Poly: 28002 Vert: 28577 FILENAME: CGAXIS\_MODELS\_86\_04

Kitchen Furniture Set 5