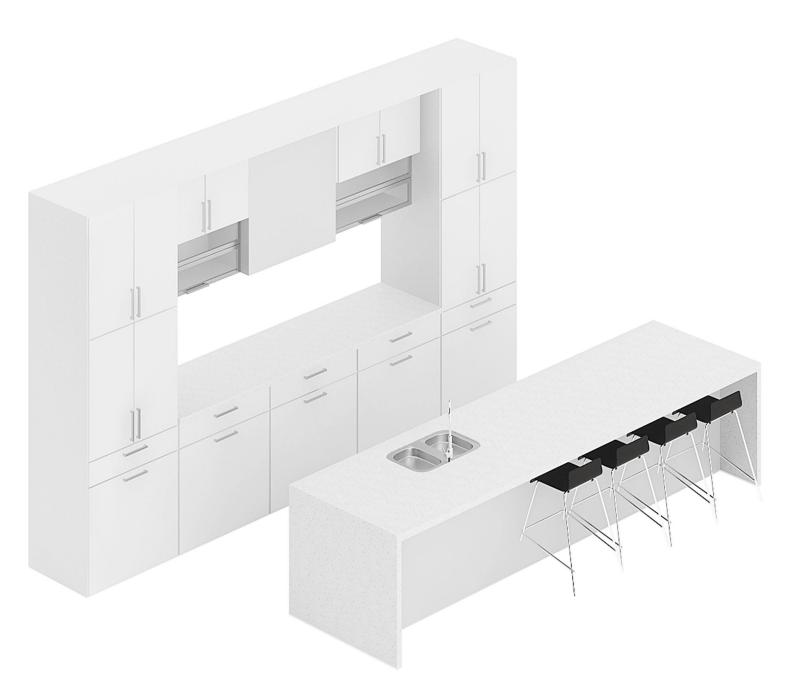

#### Poly: 36366 Vert: 36737 FILENAME: CGAXIS\_MODELS\_86\_02

Kitchen Furniture Set 3