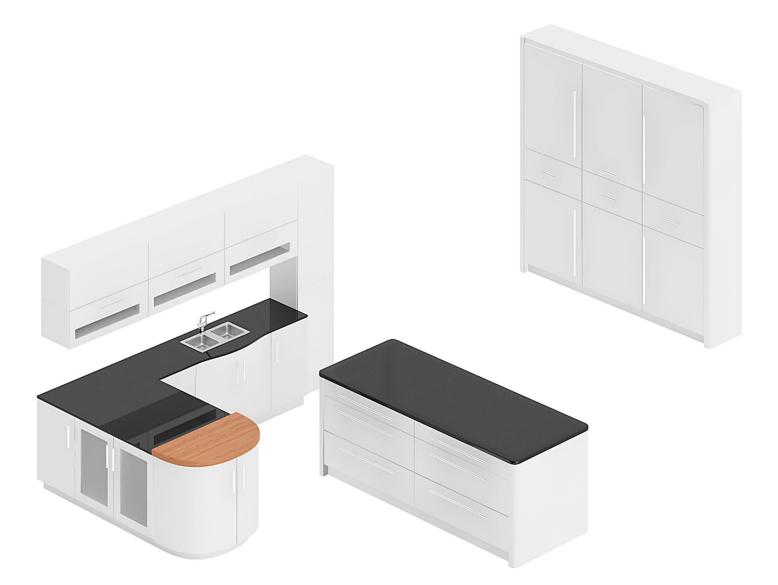

### Poly: 28002 Vert: 28577 FILENAME: CGAXIS\_MODELS\_86\_04

Kitchen Furniture Set 5