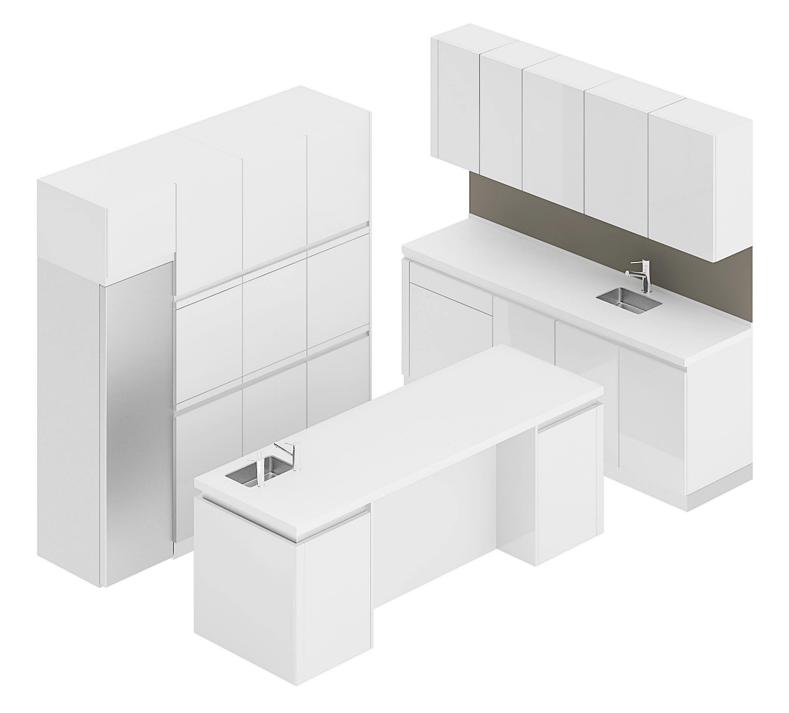

#### Poly: 50199 Vert: 50275 FILENAME: CGAXIS\_MODELS\_86\_01

Kitchen Furniture Set 2