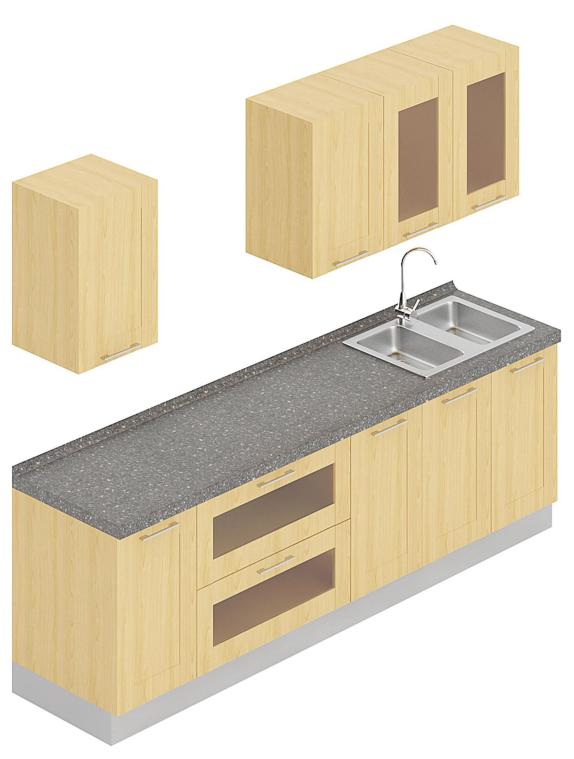

#### Poly: 36366 Vert: 36737 FILENAME: CGAXIS\_MODELS\_86\_02

Kitchen Furniture Set 3