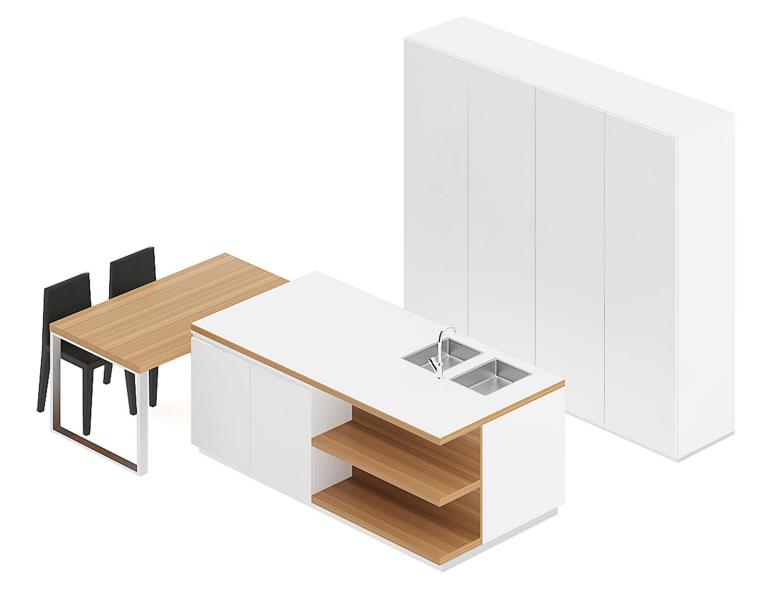

#### Poly: 50199 Vert: 50275 FILENAME: CGAXIS\_MODELS\_86\_01

Kitchen Furniture Set 2