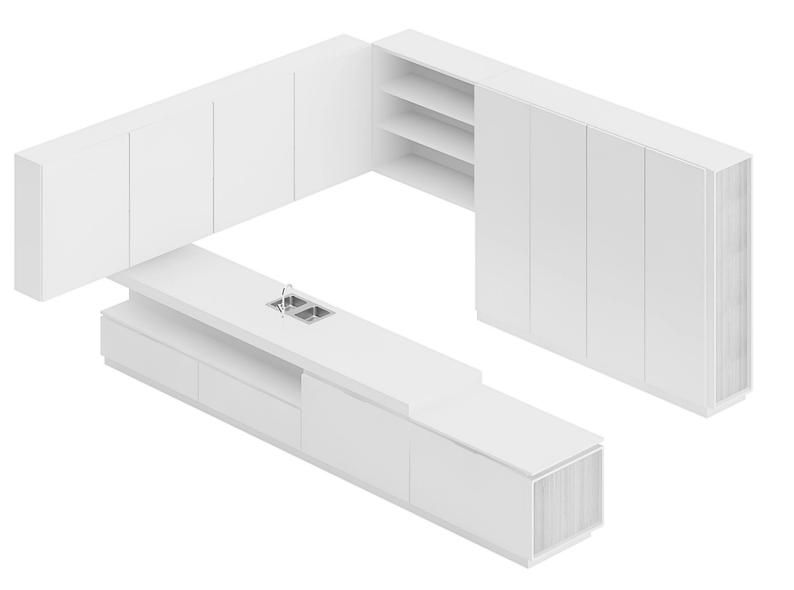

#### Poly: 34047 Vert: 33471 FILENAME: CGAXIS\_MODELS\_86\_03

Kitchen Furniture Set 4