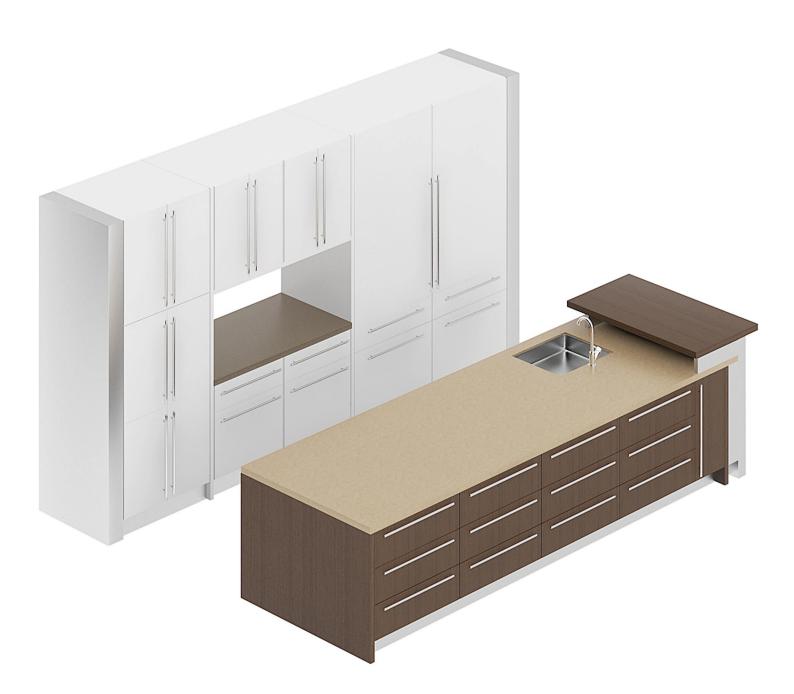

#### Poly: 34047 Vert: 33471 FILENAME: CGAXIS\_MODELS\_86\_03

Kitchen Furniture Set 4