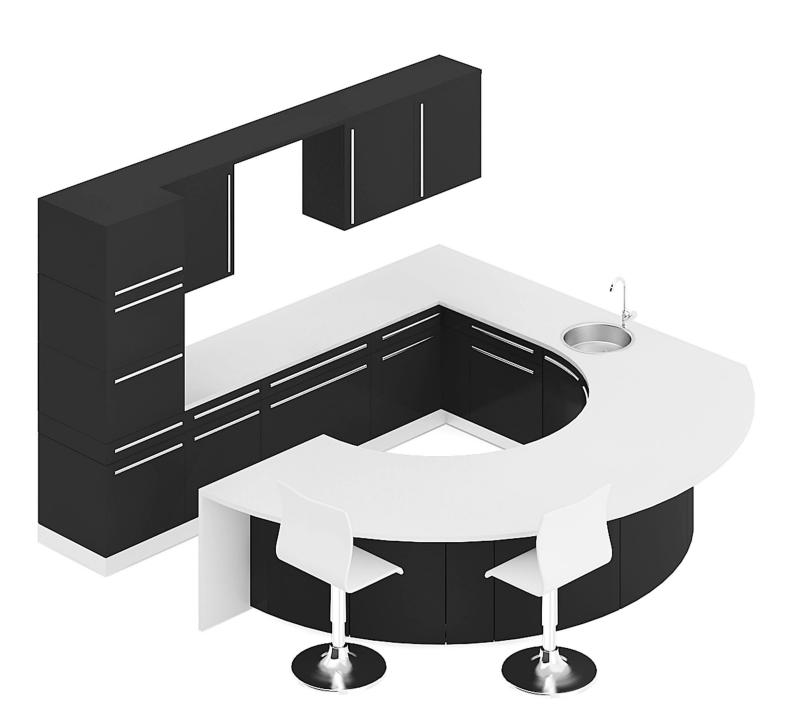

#### Poly: 50199 Vert: 50275 FILENAME: CGAXIS\_MODELS\_86\_01

Kitchen Furniture Set 2