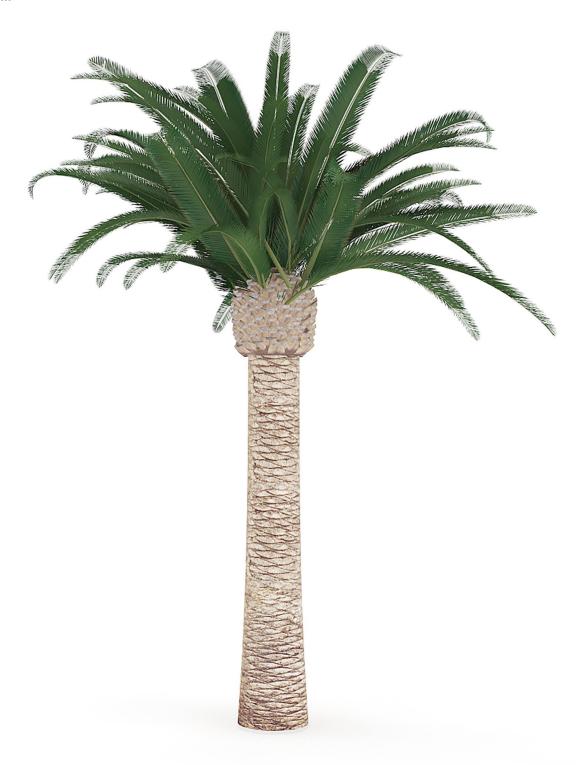

# Pineapple Palm

Poly: 166461

Vert: 312887

FILENAME: CGAXIS MODELS 85 09

# Pineapple Palm

Poly: 233074

Vert: 453989