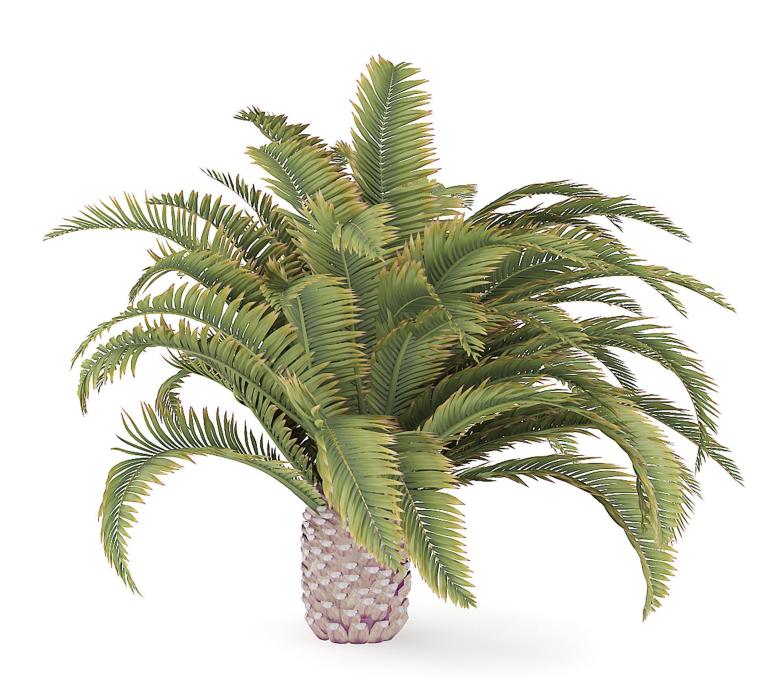

# **Queen Sago Plant**

Poly: 44284

Vert: 89080

FILENAME: CGAXIS\_MODELS\_85\_19