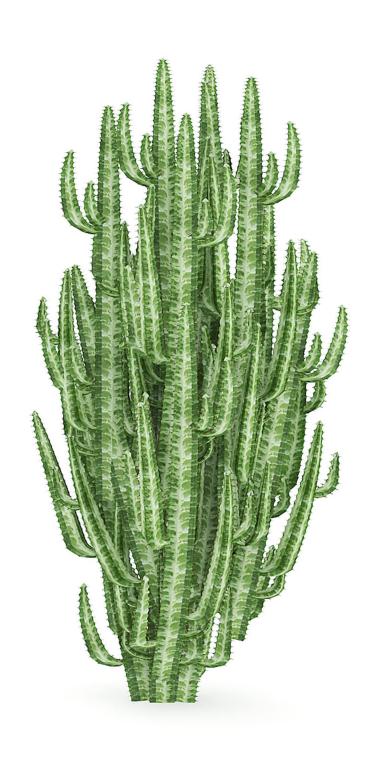

*



Poly: 63071

Vert: 66371

FILENAME: CGAXIS\_MODELS\_85\_01



## **Three Palm Trees**



Poly: 158461

Vert: 247395



## **Palm Tree**



Poly: 134564

Vert: 162758



### **Low Palm Tree**



Poly: 120017

Vert: 203060

FILENAME: CGAXIS MODELS 85 04



### Windmill Palm



Poly: 49251

Vert: 78098



## **Foxtail Palm**



Poly: 181089

Vert: 303343



### **Christmas Palm Tree**



Poly: 25816

Vert: 39396

FILENAME: CGAXIS MODELS 85 07



# **Royal Palm**



Poly: 18606

Vert: 96065



# Pineapple Palm



Poly: 166461

Vert: 312887

FILENAME: CGAXIS MODELS 85 09



# Pineapple Palm



Poly: 233074

Vert: 453989



## **Palm Tree**



Poly: 506394

Vert: 572175



# **Dragon Tree**



Poly: 362641

Vert: 316690



# Banana Plant



Poly: 16817

Vert: 18032



## African Milk Tree



Poly: 1442491

Vert: 1468322



# **Sloping Palm Tree**



Poly: 109628

Vert: 125620

FILENAME: CGAXIS\_MODELS\_85\_15



## **Baobab Tree**



Poly: 230371

Vert: 826460



# Thorn Tree



Poly: 87577

Vert: 167123



### **Crane Flower Plant**



Poly: 26902

Vert: 26926

FILENAME: CGAXIS\_MODELS\_85\_18



# **Queen Sago Plant**



Poly: 44284

Vert: 89080

FILENAME: CGAXIS\_MODELS\_85\_19



# **Organ Pipe Cactus**



Poly: 393904

Vert: 676312





### **Cholla Cactus**



Poly: 58667

Vert: 160194

FILENAME: CGAXIS\_MODELS\_85\_21



## **Small Palm Tree**



Poly: 94146

Vert: 121789