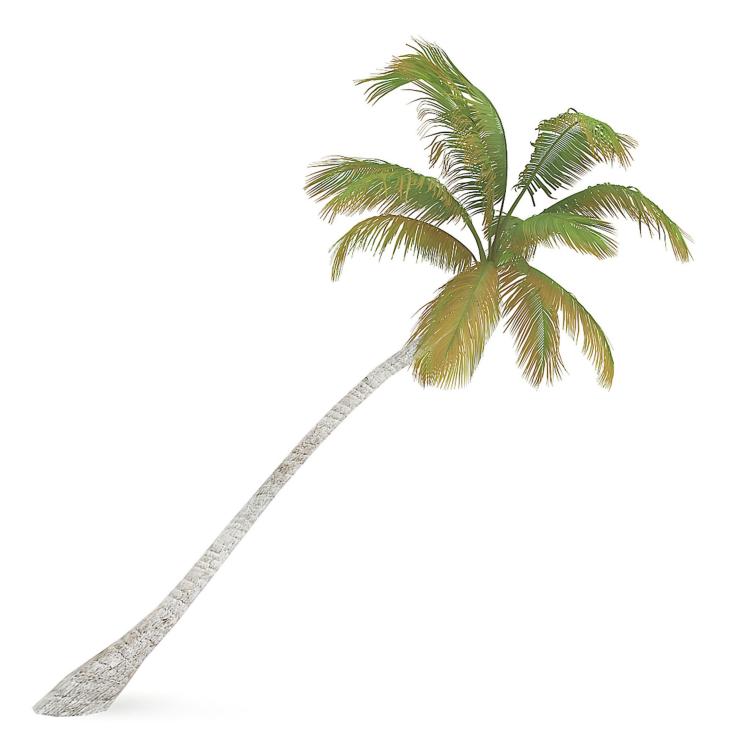

# **Sloping Palm Tree**

Poly: 63071

Vert: 66371

FILENAME: CGAXIS\_MODELS\_85\_01

# **Sloping Palm Tree**

Poly: 109628

Vert: 125620

FILENAME: CGAXIS\_MODELS\_85\_15