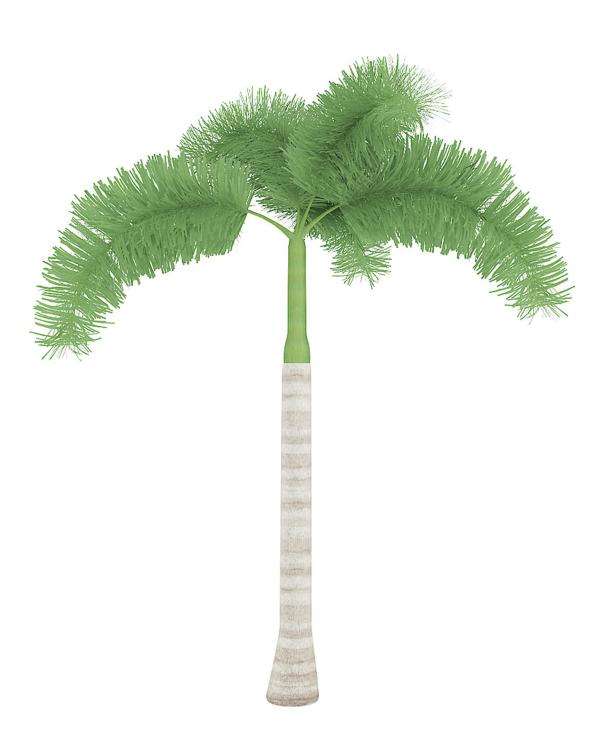

here various palms in different size and shapes, cactuses and more. All models in this collection are prepared for 3ds max 2010 (V-Ray, Corona, Mental Ray, Scanline), Cinema 4D R15 (Advanced Renderer, V-Ray), FBX and OBJ file formats.

#### **SPECIFICATION**

Total size: 2.3 GB Materias: YES Textures: YES

#### **FORMATS**

- \*.max (Scanline)
- \*.max (Corona)
- \*.max (MentalRay)
- \*.max (VRay)
- \*.c4d
- \*.c4d (VRay)
- ido.\*
- \*.fbx



# **Sloping Palm Tree**



Poly: 63071

Vert: 66371

FILENAME: CGAXIS\_MODELS\_85\_01



## **Three Palm Trees**



Poly: 158461

Vert: 247395



## **Palm Tree**



Poly: 134564

Vert: 162758



### **Low Palm Tree**



Poly: 120017

Vert: 203060

FILENAME: CGAXIS MODELS 85 04



### Windmill Palm



Poly: 49251

Vert: 78098



## **Foxtail Palm**



Poly: 181089

Vert: 303343



### **Christmas Palm Tree**



Poly: 25816

Vert: 39396

FILENAME: CGAXIS MODELS 85 07



# **Royal Palm**



Poly: 18606

Vert: 96065



# Pineapple Palm



Poly: 166461

Vert: 312887

FILENAME: CGAXIS MODELS 85 09



# Pineapple Palm



Poly: 233074

Vert: 453989



## **Palm Tree**



Poly: 506394

Vert: 572175



# **Dragon Tree**



Poly: 362641

Vert: 316690



# Banana Plant



Poly: 16817

Vert: 18032



## African Milk Tree



Poly: 1442491

Vert: 1468322



# **Sloping Palm Tree**



Poly: 109628

Vert: 125620

FILENAME: CGAXIS\_MODELS\_85\_15



## **Baobab Tree**



Poly: 230371

Vert: 826460



# Thorn Tree



Poly: 87577

Vert: 167123



### **Crane Flower Plant**



Poly: 26902

Vert: 26926

FILENAME: CGAXIS\_MODELS\_85\_18



# **Queen Sago P