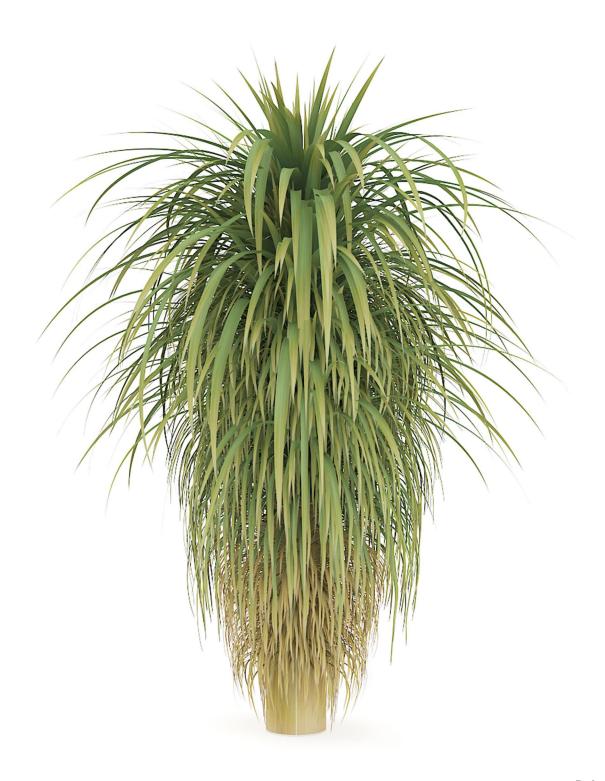

MATS**

- \*.max (Scanline)
- \*.max (Corona)
- \*.max (MentalRay)
- \*.max (VRay)
- \*.c4d
- \*.c4d (VRay)
- ido.\*
- \*.fbx



# **Sloping Palm Tree**



Poly: 63071

Vert: 66371

FILENAME: CGAXIS\_MODELS\_85\_01



## **Three Palm Trees**



Poly: 158461

Vert: 247395



## **Palm Tree**



Poly: 134564

Vert: 162758



### **Low Palm Tree**



Poly: 120017

Vert: 203060

FILENAME: CGAXIS MODELS 85 04



### Windmill Palm



Poly: 49251

Vert: 78098



## **Foxtail Palm**



Poly: 181089

Vert: 303343



### **Christmas Palm Tree**



Poly: 25816

Vert: 39396

FILENAME: CGAXIS MODELS 85 07



# **Royal Palm**



Poly: 18606

Vert: 96065



# Pineapple Palm



Poly: 166461

Vert: 312887

FILENAME: CGAXIS MODELS 85 09



# Pineapple Palm



Poly: 233074

Vert: 453989



## **Palm Tree**



Poly: 506394

Vert: 572175



# **Dragon Tree**



Poly: 362641

Vert: 316690



# Banana Plant



Poly: 16817

Vert: 18032



## African Milk Tree



Poly: 1442491

Vert: 1468322



# **Sloping Palm Tree**



Poly: 109628

Vert: 125620

FILENAME: CGAXIS\_MODELS\_85\_15



## **Baobab Tree**



Poly: 230371

Vert: 826460



# Thorn Tree



Poly: 87577

Vert: 167123



### **Crane Flower Plant**



Poly: 26902

Vert: 26926

FILENAME: CGAXIS\_MODELS\_85\_18



# **Queen Sago Plant**



Poly: 44284

Vert: 89080

FILENAME: CGAXIS\_MODELS\_85\_19



# **Organ Pipe Cactus**



Poly: 393904

Vert: 676312





### **Cholla Cactus**



Poly: 58667

Vert: 160194

FILENAME: CGAXIS\_MODELS\_85\_21



## **Small Palm Tree**



Poly: 94146

Vert: 121789