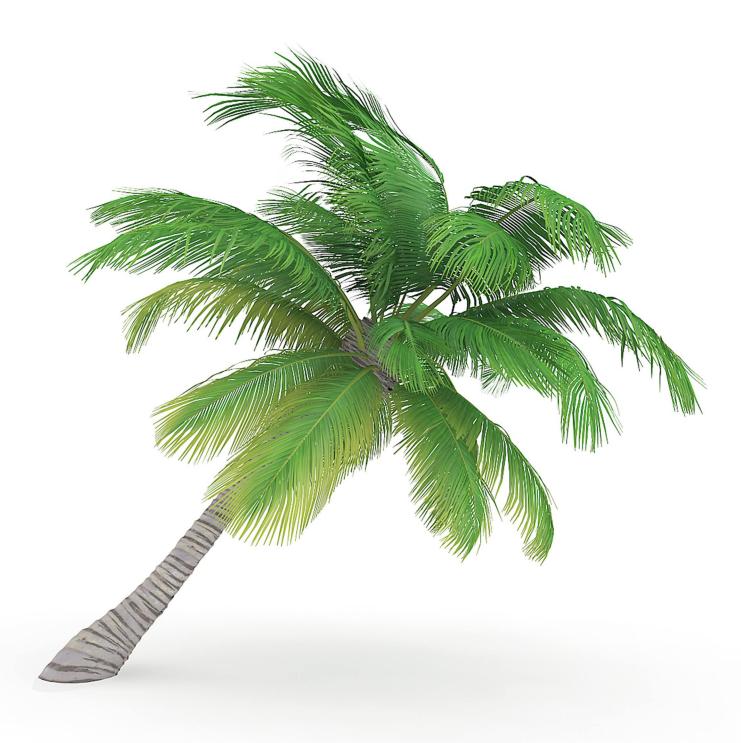

# **Sloping Palm Tree**

Poly: 63071

Vert: 66371

FILENAME: CGAXIS\_MODELS\_85\_01

# **Sloping Palm Tree**

Poly: 109628

Vert: 125620

FILENAME: CGAXIS\_MODELS\_85\_15