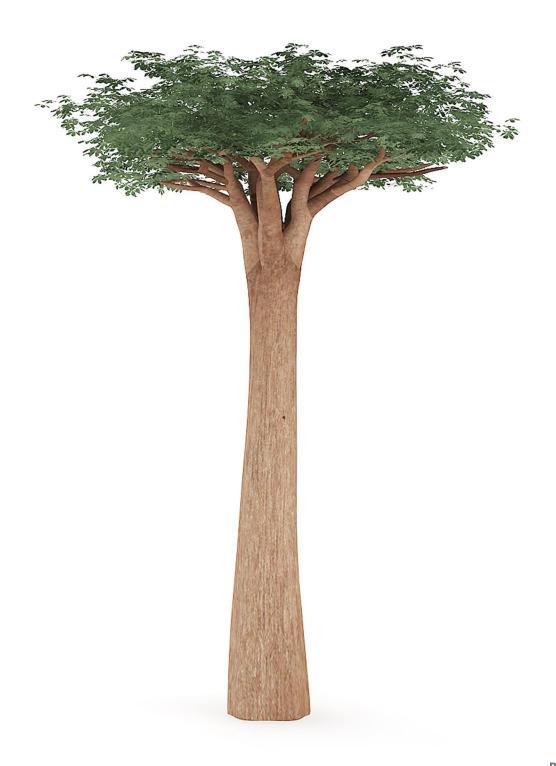

oly: 134564

Vert: 162758



### **Low Palm Tree**



Poly: 120017

Vert: 203060

FILENAME: CGAXIS MODELS 85 04



### Windmill Palm



Poly: 49251

Vert: 78098



## **Foxtail Palm**



Poly: 181089

Vert: 303343



### **Christmas Palm Tree**



Poly: 25816

Vert: 39396

FILENAME: CGAXIS MODELS 85 07



# **Royal Palm**



Poly: 18606

Vert: 96065



# Pineapple Palm



Poly: 166461

Vert: 312887

FILENAME: CGAXIS MODELS 85 09



# Pineapple Palm



Poly: 233074

Vert: 453989



## **Palm Tree**



Poly: 506394

Vert: 572175



# **Dragon Tree**



Poly: 362641

Vert: 316690



# Banana Plant



Poly: 16817

Vert: 18032



## African Milk Tree



Poly: 1442491

Vert: 1468322



# **Sloping Palm Tree**



Poly: 109628

Vert: 125620

FILENAME: CGAXIS\_MODELS\_85\_15



## **Baobab Tree**



Poly: 230371

Vert: 826460



# Thorn Tree



Poly: 87577

Vert: 167123



### **Crane Flower Plant**



Poly: 26902

Vert: 26926

FILENAME: CGAXIS\_MODELS\_85\_18



# **Queen Sago Plant**



Poly: 44284

Vert: 89080

FILENAME: CGAXIS\_MODELS\_85\_19



# **Organ Pipe Cactus**



Poly: 393904

Vert: 676312





### **Cholla Cactus**



Poly: 58667

Vert: 160194

FILENAME: CGAXIS\_MODELS\_85\_21



## **Small Palm Tree**



Poly: 94146

Vert: 121789