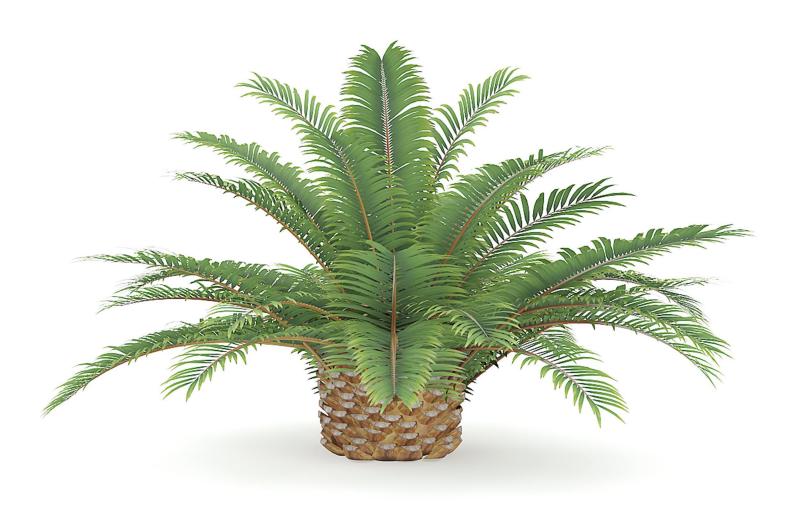

# **Queen Sago Plant**

Poly: 44284

Vert: 89080

FILENAME: CGAXIS\_MODELS\_85\_19