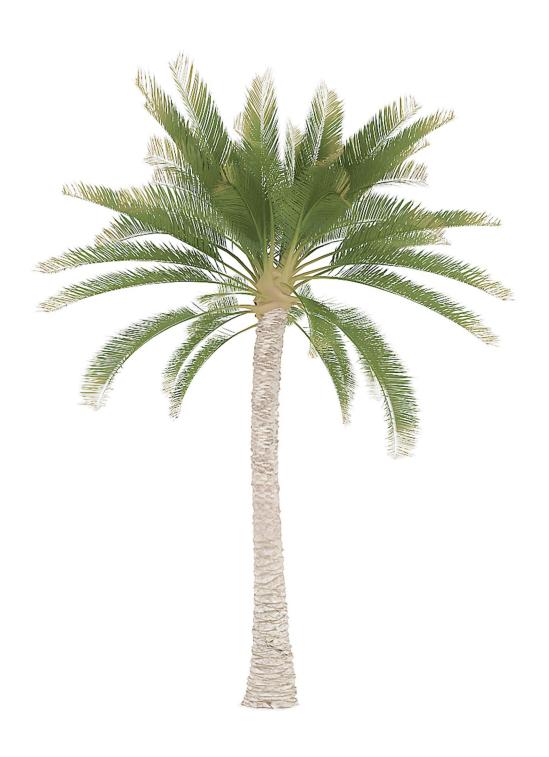

## **Palm Tree**

Poly: 134564

Vert: 162758

## **Palm Tree**

Poly: 506394

Vert: 572175