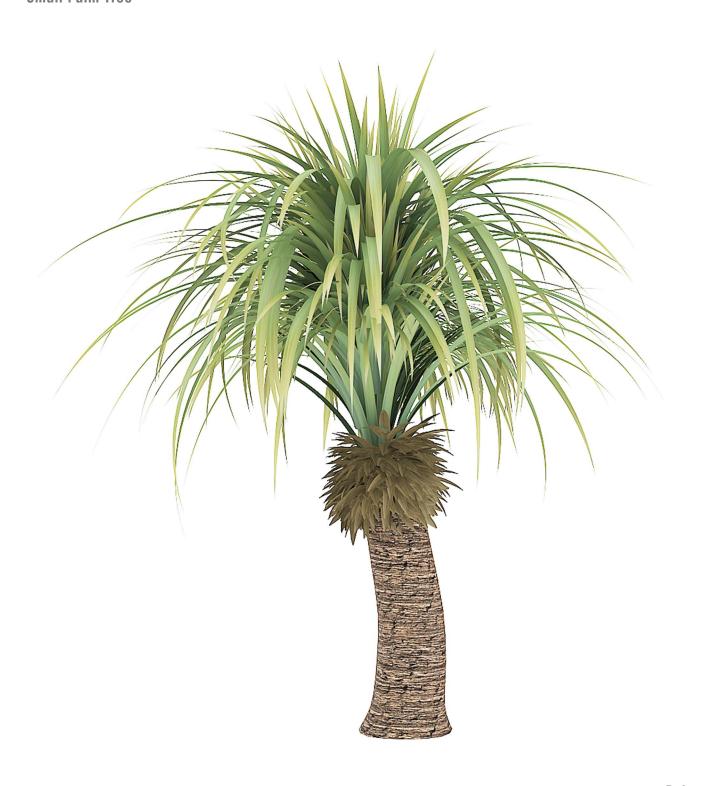

5 09



# Pineapple Palm



Poly: 233074

Vert: 453989



## **Palm Tree**



Poly: 506394

Vert: 572175



# **Dragon Tree**



Poly: 362641

Vert: 316690



# Banana Plant



Poly: 16817

Vert: 18032



## African Milk Tree



Poly: 1442491

Vert: 1468322



# **Sloping Palm Tree**



Poly: 109628

Vert: 125620

FILENAME: CGAXIS\_MODELS\_85\_15



## **Baobab Tree**



Poly: 230371

Vert: 826460



# Thorn Tree



Poly: 87577

Vert: 167123



### **Crane Flower Plant**



Poly: 26902

Vert: 26926

FILENAME: CGAXIS\_MODELS\_85\_18



# **Queen Sago Plant**



Poly: 44284

Vert: 89080

FILENAME: CGAXIS\_MODELS\_85\_19



# **Organ Pipe Cactus**



Poly: 393904

Vert: 676312





### **Cholla Cactus**



Poly: 58667

Vert: 160194

FILENAME: CGAXIS\_MODELS\_85\_21



## **Small Palm Tree**



Poly: 94146

Vert: 121789