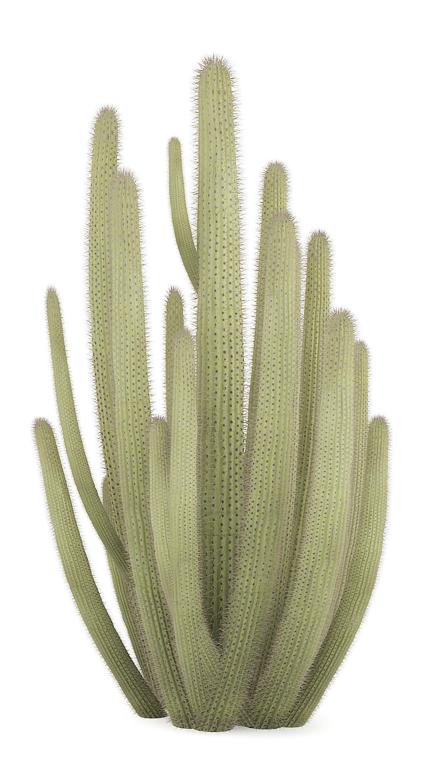

: CGAXIS MODELS 85 07



# **Royal Palm**



Poly: 18606

Vert: 96065



# Pineapple Palm



Poly: 166461

Vert: 312887

FILENAME: CGAXIS MODELS 85 09



# Pineapple Palm



Poly: 233074

Vert: 453989



## **Palm Tree**



Poly: 506394

Vert: 572175



# **Dragon Tree**



Poly: 362641

Vert: 316690



# Banana Plant



Poly: 16817

Vert: 18032



## African Milk Tree



Poly: 1442491

Vert: 1468322



# **Sloping Palm Tree**



Poly: 109628

Vert: 125620

FILENAME: CGAXIS\_MODELS\_85\_15



## **Baobab Tree**



Poly: 230371

Vert: 826460



# Thorn Tree



Poly: 87577

Vert: 167123



### **Crane Flower Plant**



Poly: 26902

Vert: 26926

FILENAME: CGAXIS\_MODELS\_85\_18



# **Queen Sago Plant**



Poly: 44284

Vert: 89080

FILENAME: CGAXIS\_MODELS\_85\_19



# **Organ Pipe Cactus**



Poly: 393904

Vert: 676312





### **Cholla Cactus**



Poly: 58667

Vert: 160194

FILENAME: CGAXIS\_MODELS\_85\_21



## **Small Palm Tree**



Poly: 94146

Vert: 121789