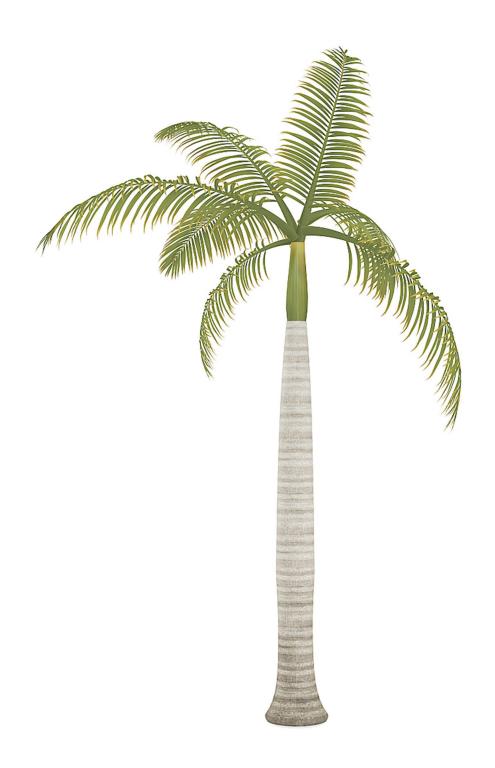

ona, Mental Ray, Scanline), Cinema 4D R15 (Advanced Renderer, V-Ray), FBX and OBJ file formats.

#### **SPECIFICATION**

Total size: 2.3 GB Materias: YES Textures: YES

#### **FORMATS**

- \*.max (Scanline)
- \*.max (Corona)
- \*.max (MentalRay)
- \*.max (VRay)
- \*.c4d
- \*.c4d (VRay)
- ido.\*
- \*.fbx



# **Sloping Palm Tree**



Poly: 63071

Vert: 66371

FILENAME: CGAXIS\_MODELS\_85\_01



## **Three Palm Trees**



Poly: 158461

Vert: 247395



## **Palm Tree**



Poly: 134564

Vert: 162758



### **Low Palm Tree**



Poly: 120017

Vert: 203060

FILENAME: CGAXIS MODELS 85 04



### Windmill Palm



Poly: 49251

Vert: 78098



## **Foxtail Palm**



Poly: 181089

Vert: 303343



### **Christmas Palm Tree**



Poly: 25816

Vert: 39396

FILENAME: CGAXIS MODELS 85 07



# **Royal Palm**



Poly: 18606

Vert: 96065



# Pineapple Palm



Poly: 166461

Vert: 312887

FILENAME: CGAXIS MODELS 85 09



# Pineapple Palm



Poly: 233074

Vert: 453989



## **Palm Tree**



Poly: 506394

Vert: 572175



# **Dragon Tree**



Poly: 362641

Vert: 316690



# Banana Plant



Poly: 16817

Vert: 18032



## African Milk Tree



Poly: 1442491

Vert: 1468322



# **Sloping Palm Tree**



Poly: 109628

Vert: 125620

FILENAME: CGAXIS\_MODELS\_85\_15



## **Baobab Tree**



Poly: 230371

Vert: 826460



# Thorn Tree



Poly: 87577

Vert: 167123



### **Crane Flower Plant**



Poly: 26902

Vert: 26926

FILENAME: CGAXIS\_MODELS\_85\_18



# **Queen Sago Plant**



Poly: 44284

Vert: 89080

FILENAME: CGAXIS\_MODELS\_85\_19



# **Organ Pipe Cactus**



Poly: 393904

Vert: 676312





### **Cho