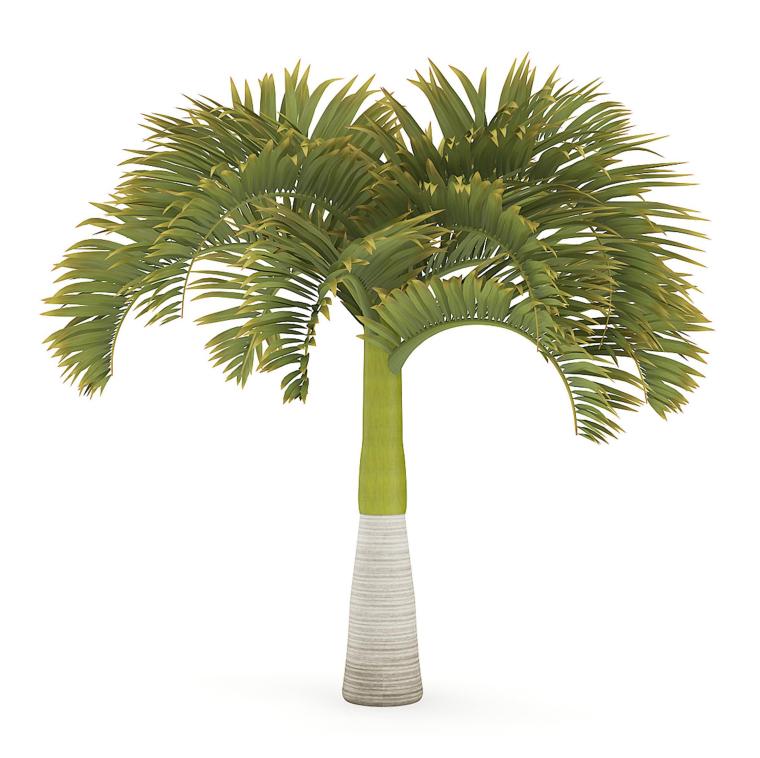

d more. All models in this collection are prepared for 3ds max 2010 (V-Ray, Corona, Mental Ray, Scanline), Cinema 4D R15 (Advanced Renderer, V-Ray), FBX and OBJ file formats.

#### **SPECIFICATION**

Total size: 2.3 GB Materias: YES Textures: YES

#### **FORMATS**

- \*.max (Scanline)
- \*.max (Corona)
- \*.max (MentalRay)
- \*.max (VRay)
- \*.c4d
- \*.c4d (VRay)
- ido.\*
- \*.fbx



# **Sloping Palm Tree**



Poly: 63071

Vert: 66371

FILENAME: CGAXIS\_MODELS\_85\_01



## **Three Palm Trees**



Poly: 158461

Vert: 247395



## **Palm Tree**



Poly: 134564

Vert: 162758



### **Low Palm Tree**



Poly: 120017

Vert: 203060

FILENAME: CGAXIS MODELS 85 04



### Windmill Palm



Poly: 49251

Vert: 78098



## **Foxtail Palm**



Poly: 181089

Vert: 303343



### **Christmas Palm Tree**



Poly: 25816

Vert: 39396

FILENAME: CGAXIS MODELS 85 07



# **Royal Palm**



Poly: 18606

Vert: 96065



# Pineapple Palm



Poly: 166461

Vert: 312887

FILENAME: CGAXIS MODELS 85 09



# Pineapple Palm



Poly: 233074

Vert: 453989



## **Palm Tree**



Poly: 506394

Vert: 572175



# **Dragon Tree**



Poly: 362641

Vert: 316690



# Banana Plant



Poly: 16817

Vert: 18032



## African Milk Tree



Poly: 1442491

Vert: 1468322



# **Sloping Palm Tree**



Poly: 109628

Vert: 125620

FILENAME: CGAXIS\_MODELS\_85\_15



## **Baobab Tree**



Poly: 230371

Vert: 826460



# Thorn Tree



Poly: 87577

Vert: 167123



### **Crane Flower Plant**



Poly: 26902

Vert: 26926

FILENAME: CGAXIS\_MODELS\_85\_18



# **Queen Sago Plant**



Poly: 44284

Vert: 89080

FILENAME: CGAXIS\_MODELS\