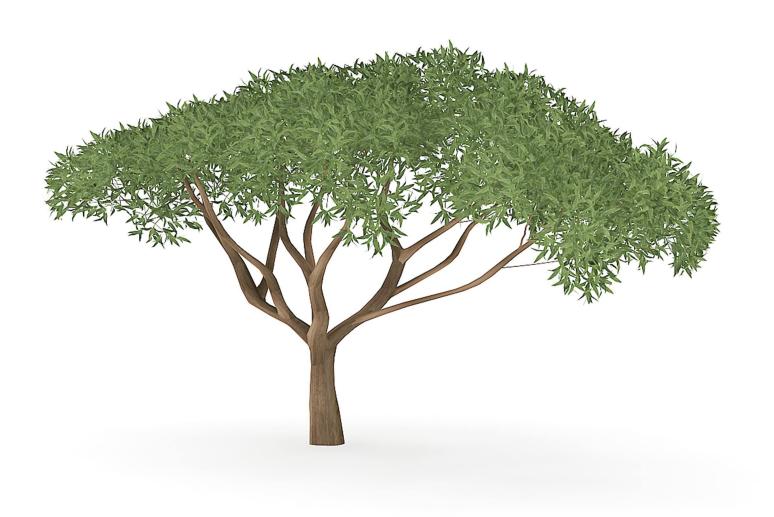

ee**



Poly: 120017

Vert: 203060

FILENAME: CGAXIS MODELS 85 04



### Windmill Palm



Poly: 49251

Vert: 78098



## **Foxtail Palm**



Poly: 181089

Vert: 303343



### **Christmas Palm Tree**



Poly: 25816

Vert: 39396

FILENAME: CGAXIS MODELS 85 07



# **Royal Palm**



Poly: 18606

Vert: 96065



# Pineapple Palm



Poly: 166461

Vert: 312887

FILENAME: CGAXIS MODELS 85 09



# Pineapple Palm



Poly: 233074

Vert: 453989



## **Palm Tree**



Poly: 506394

Vert: 572175



# **Dragon Tree**



Poly: 362641

Vert: 316690



# Banana Plant



Poly: 16817

Vert: 18032



## African Milk Tree



Poly: 1442491

Vert: 1468322



# **Sloping Palm Tree**



Poly: 109628

Vert: 125620

FILENAME: CGAXIS\_MODELS\_85\_15



## **Baobab Tree**



Poly: 230371

Vert: 826460



# Thorn Tree



Poly: 87577

Vert: 167123



### **Crane Flower Plant**



Poly: 26902

Vert: 26926

FILENAME: CGAXIS\_MODELS\_85\_18



# **Queen Sago Plant**



Poly: 44284

Vert: 89080

FILENAME: CGAXIS\_MODELS\_85\_19



# **Organ Pipe Cactus**



Poly: 393904

Vert: 676312





### **Cholla Cactus**



Poly: 58667

Vert: 160194

FILENAME: CGAXIS\_MODELS\_85\_21



## **Small Palm Tree**



Poly: 94146

Vert: 121789