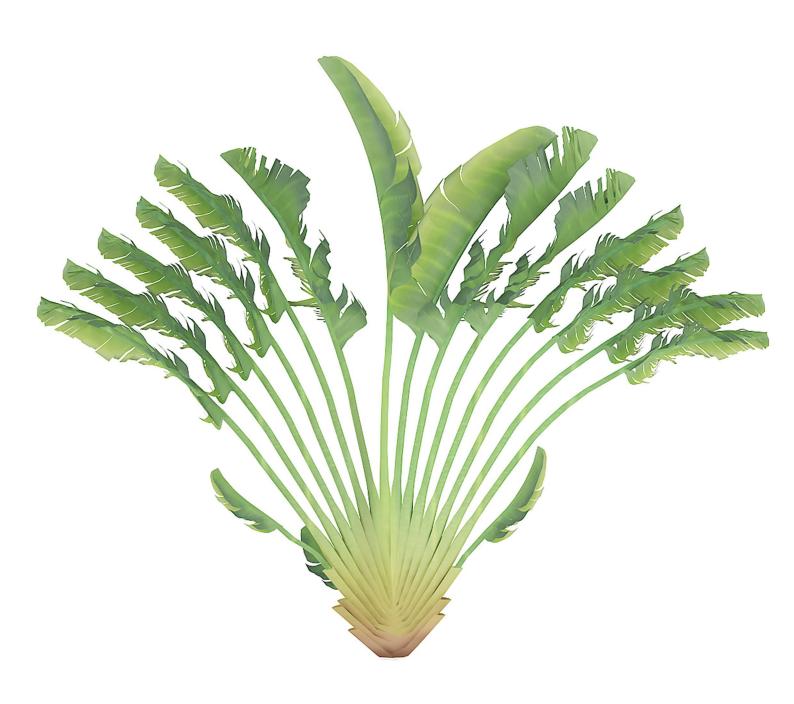

### **Crane Flower Plant**

Poly: 26902

Vert: 26926

FILENAME: CGAXIS\_MODELS\_85\_18