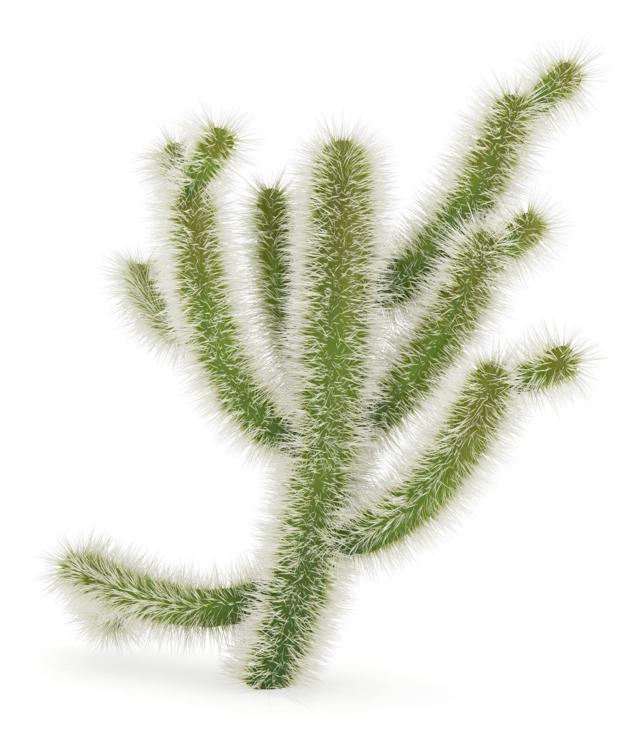

### **Cholla Cactus**

Poly: 58667

Vert: 160194

FILENAME: CGAXIS\_MODELS\_85\_21