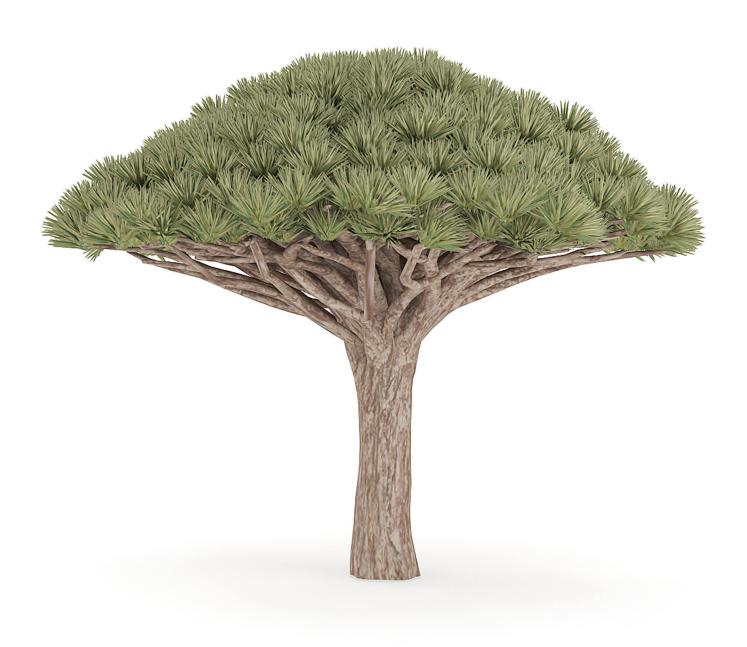

max (MentalRay)
- \*.max (VRay)
- \*.c4d
- \*.c4d (VRay)
- ido.\*
- \*.fbx



# **Sloping Palm Tree**



Poly: 63071

Vert: 66371

FILENAME: CGAXIS\_MODELS\_85\_01



## **Three Palm Trees**



Poly: 158461

Vert: 247395



## **Palm Tree**



Poly: 134564

Vert: 162758



### **Low Palm Tree**



Poly: 120017

Vert: 203060

FILENAME: CGAXIS MODELS 85 04



### Windmill Palm



Poly: 49251

Vert: 78098



## **Foxtail Palm**



Poly: 181089

Vert: 303343



### **Christmas Palm Tree**



Poly: 25816

Vert: 39396

FILENAME: CGAXIS MODELS 85 07



# **Royal Palm**



Poly: 18606

Vert: 96065



# Pineapple Palm



Poly: 166461

Vert: 312887

FILENAME: CGAXIS MODELS 85 09



# Pineapple Palm



Poly: 233074

Vert: 453989



## **Palm Tree**



Poly: 506394

Vert: 572175



# **Dragon Tree**



Poly: 362641

Vert: 316690



# Banana Plant



Poly: 16817

Vert: 18032



## African Milk Tree



Poly: 1442491

Vert: 1468322



# **Sloping Palm Tree**



Poly: 109628

Vert: 125620

FILENAME: CGAXIS\_MODELS\_85\_15



## **Baobab Tree**



Poly: 230371

Vert: 826460



# Thorn Tree



Poly: 87577

Vert: 167123



### **Crane Flower Plant**



Poly: 26902

Vert: 26926

FILENAME: CGAXIS\_MODELS\_85\_18



# **Queen Sago Plant**



Poly: 44284

Vert: 89080

FILENAME: CGAXIS\_MODELS\_85\_19



# **Organ Pipe Cactus**



Poly: 393904

Vert: 676312





### **Cholla Cactus**



Poly: 58667

Vert: 160194

FILENAME: CGAXIS\_MODELS\_85\_21



## **Small Palm Tree**



Poly: 94146

Vert: 121789