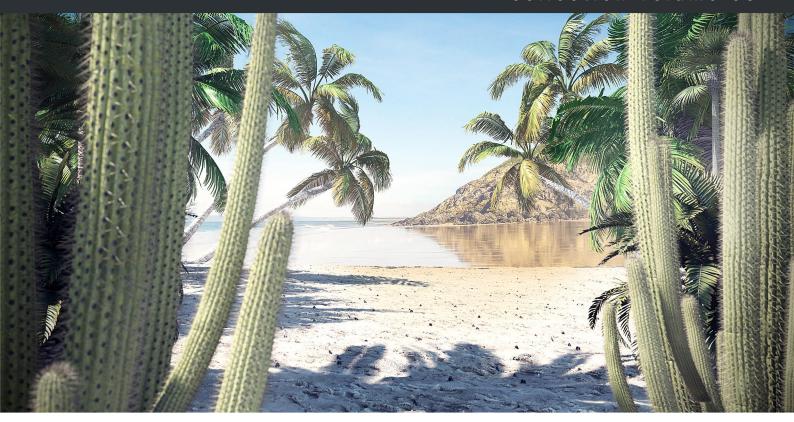

#### **DESCRIPTION**

CGAxis Models Volume 85 - Exotic Plants II is a collection with 22 high-polygon 3d models of palm trees and other exotic plants. These models will be great for more exotic and tropical exterior projects. You will find here various palms in different size and shapes, cactuses and more. All models in this collection are prepared for 3ds max 2010 (V-Ray, Corona, Mental Ray, Scanline), Cinema 4D R15 (Advanced Renderer, V-Ray), FBX and OBJ file formats.