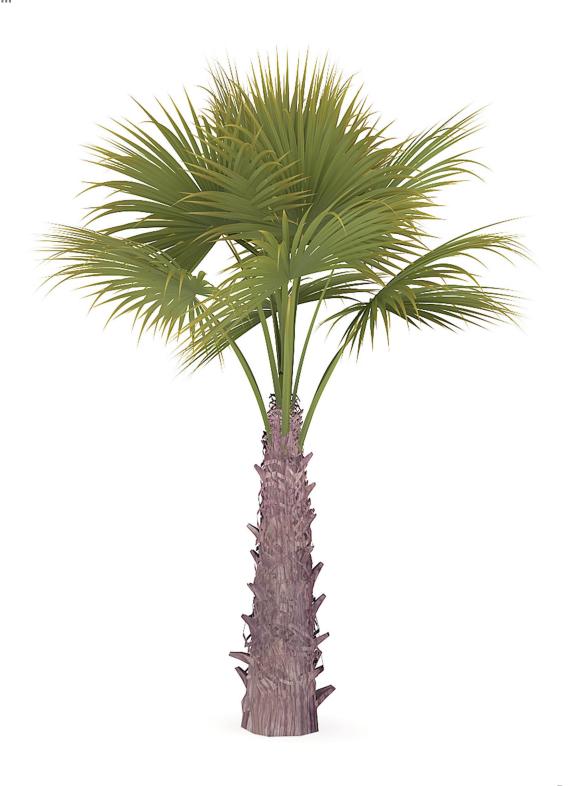

# Pineapple Palm

Poly: 166461

Vert: 312887

FILENAME: CGAXIS MODELS 85 09

# Pineapple Palm

Poly: 233074

Vert: 453989