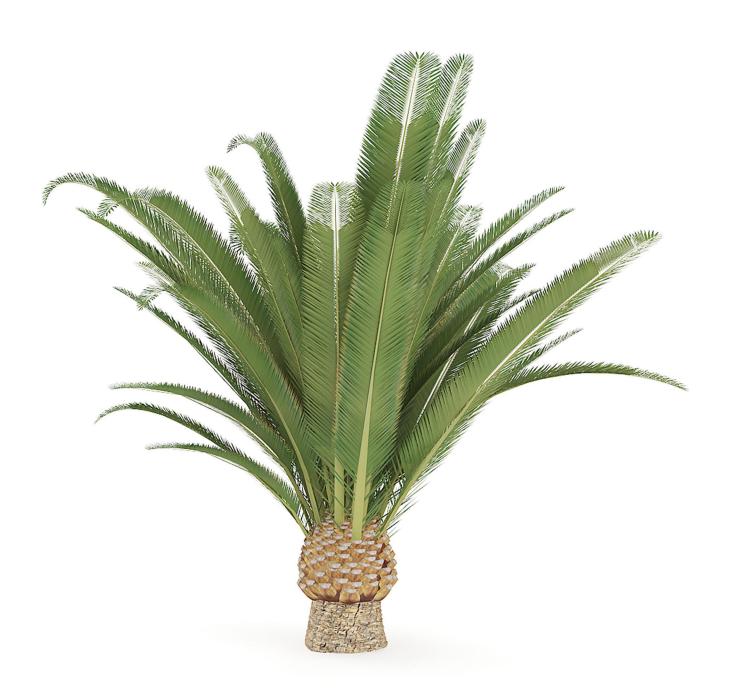

# **Queen Sago Plant**

Poly: 44284

Vert: 89080

FILENAME: CGAXIS\_MODELS\_85\_19