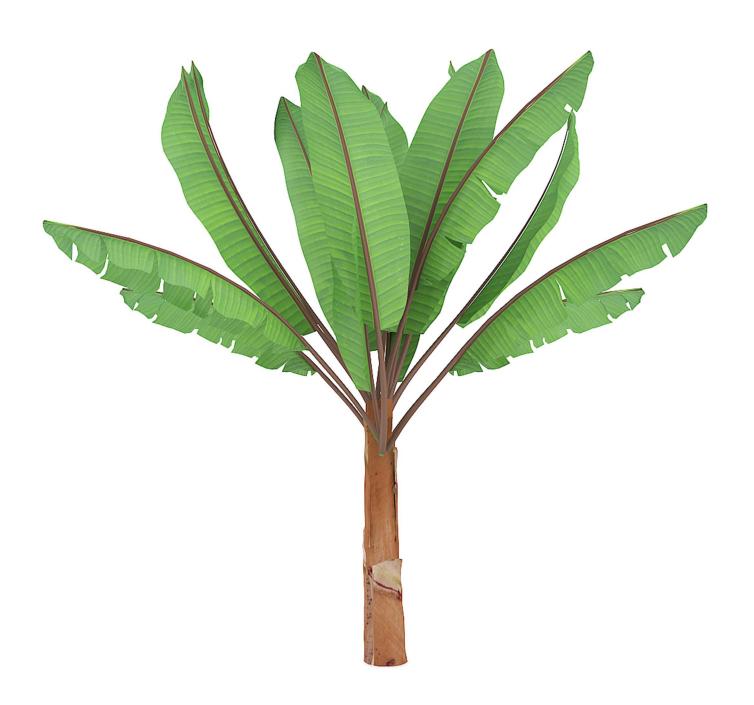

d (VRay)
- ido.\*
- \*.fbx



# **Sloping Palm Tree**



Poly: 63071

Vert: 66371

FILENAME: CGAXIS\_MODELS\_85\_01



## **Three Palm Trees**



Poly: 158461

Vert: 247395



## **Palm Tree**



Poly: 134564

Vert: 162758



### **Low Palm Tree**



Poly: 120017

Vert: 203060

FILENAME: CGAXIS MODELS 85 04



### Windmill Palm



Poly: 49251

Vert: 78098



## **Foxtail Palm**



Poly: 181089

Vert: 303343



### **Christmas Palm Tree**



Poly: 25816

Vert: 39396

FILENAME: CGAXIS MODELS 85 07



# **Royal Palm**



Poly: 18606

Vert: 96065



# Pineapple Palm



Poly: 166461

Vert: 312887

FILENAME: CGAXIS MODELS 85 09



# Pineapple Palm



Poly: 233074

Vert: 453989



## **Palm Tree**



Poly: 506394

Vert: 572175



# **Dragon Tree**



Poly: 362641

Vert: 316690



# Banana Plant



Poly: 16817

Vert: 18032



## African Milk Tree



Poly: 1442491

Vert: 1468322



# **Sloping Palm Tree**



Poly: 109628

Vert: 125620

FILENAME: CGAXIS\_MODELS\_85\_15



## **Baobab Tree**



Poly: 230371

Vert: 826460



# Thorn Tree



Poly: 87577

Vert: 167123



### **Crane Flower Plant**



Poly: 26902

Vert: 26926

FILENAME: CGAXIS\_MODELS\_85\_18



# **Queen Sago Plant**



Poly: 44284

Vert: 89080

FILENAME: CGAXIS\_MODELS\_85\_19



# **Organ Pipe Cactus**



Poly: 393904

Vert: 676312





### **Cholla Cactus**



Poly: 58667

Vert: 160194

FILENAME: CGAXIS\_MODELS\_85\_21



## **Small Palm Tree**



Poly: 94146

Vert: 121789