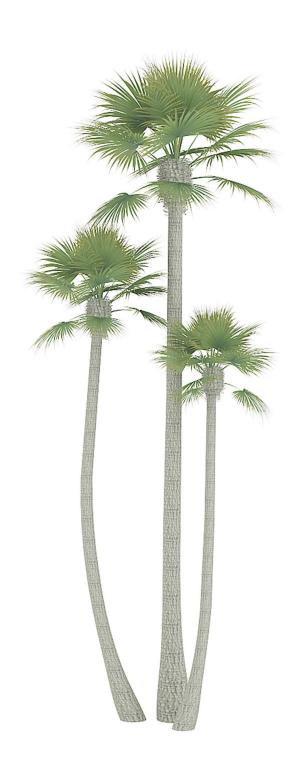

### **DESCRIPTION**

CGAxis Models Volume 85 - Exotic Plants II is a collection with 22 high-polygon 3d models of palm trees and other exotic plants. These models will be great for more exotic and tropical exterior projects. You will find here various palms in different size and shapes, cactuses and more. All models in this collection are prepared for 3ds max 2010 (V-Ray, Corona, Mental Ray, Scanline), Cinema 4D R15 (Advanced Renderer, V-Ray), FBX and OBJ file formats.

#### **SPECIFICATION**

Total size: 2.3 GB Materias: YES Textures: YES

#### **FORMATS**

- \*.max (Scanline)
- \*.max (Corona)
- \*.max (MentalRay)
- \*.max (VRay)
- \*.c4d
- \*.c4d (VRay)
- ido.\*
- \*.fbx



# **Sloping Palm Tree**



Poly: 63071

Vert: 66371

FILENAME: CGAXIS\_MODELS\_85\_01



## **Three Palm Trees**



Poly: 158461

Vert: 247395



## **Palm Tree**



Poly: 134564

Vert: 162758



### **Low Palm Tree**



Poly: 120017

Vert: 203060

FILENAME: CGAXIS MODELS 85 04



### Windmill Palm



Poly: 49251

Vert: 78098



## **Foxtail Palm**



Poly: 181089

Vert: 303343



### **Christmas Palm Tree**



Poly: 25816

Vert: 39396

FILENAME: CGAXIS MODELS 85 07



# **Royal Palm**



Poly: 18606

Vert: 96065



# Pineapple Palm



Poly: 166461

Vert: 312887

FILENAME: CGAXIS MODELS 85 09



# Pineapple Palm



Poly: 233074

Vert: 453989



## **Palm Tree**



Poly: 506394

Vert: 572175



# **Dragon Tree**



Poly: 362641

Vert: 316690



# Banana Plant



Poly: 16817

Vert: 18032



## African Milk Tree



Poly: 1442491

Vert: 1468322



# **Sloping Palm Tree**



Poly: 109628

Vert: 125620

FIL