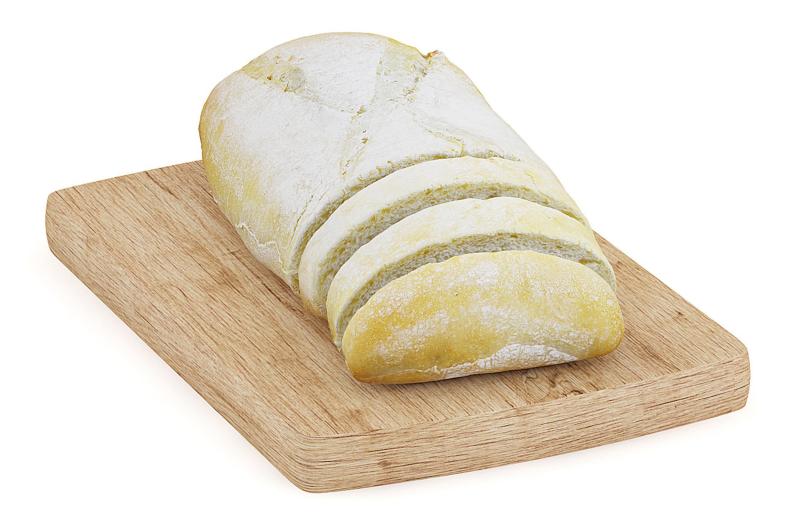

## Sliced Bread on Wooden Board

## Poly: 20538 Vert: 20548 FILENAME: CGAXIS\_MODELS\_71\_10