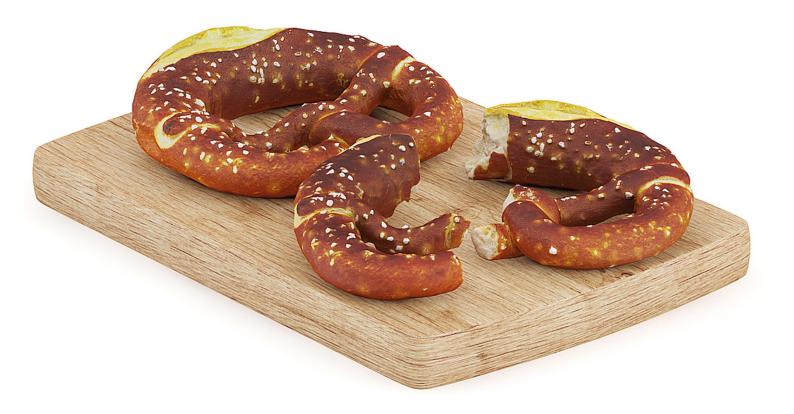

## Pretzels on Wooden Board

## Poly: 24065 Vert: 24065 FILENAME: CGAXIS\_MODELS\_71\_39

Sweet Bun on White Plate