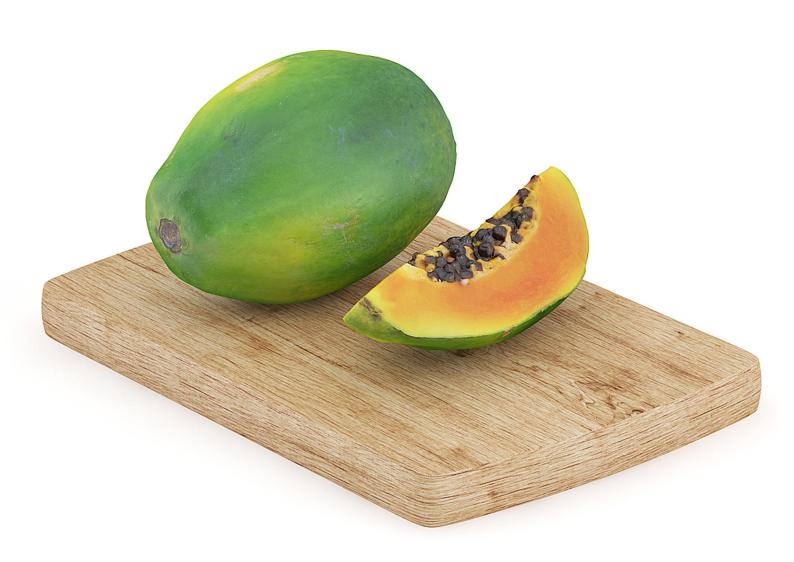

## Papaya on Wooden Board

## Poly: 16621 Vert: 16627 FILENAME: CGAXIS\_MODELS\_71\_28

**Chilli Pepper on White Plate** 