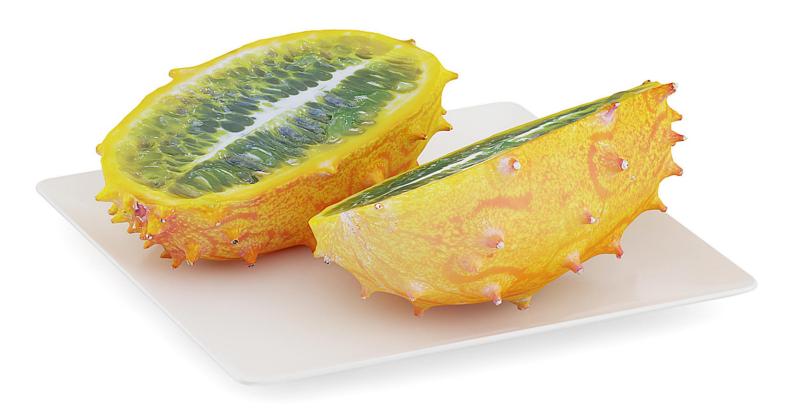

## Sliced Horned Melon on White Plate

## Poly: 20206 Vert: 20180 FILENAME: CGAXIS\_MODELS\_71\_23