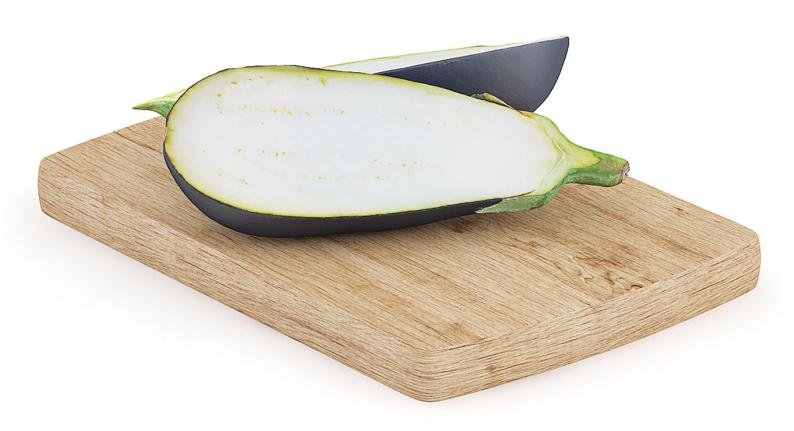

## Halved Eggplant on Wooden Board

## Poly: 16863 Vert: 16871 FILENAME: CGAXIS\_MODELS\_71\_45

**Casserole on Bread** 