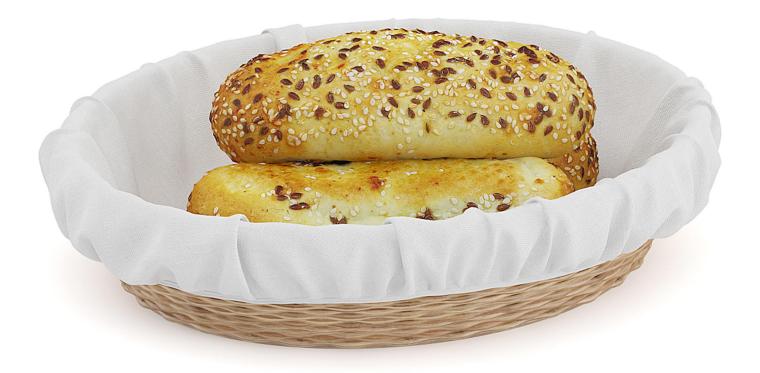

## Buns with Sesame Seeds in Wicker Basket

## Poly: 85473 Vert: 85501 FILENAME: CGAXIS\_MODELS\_71\_07