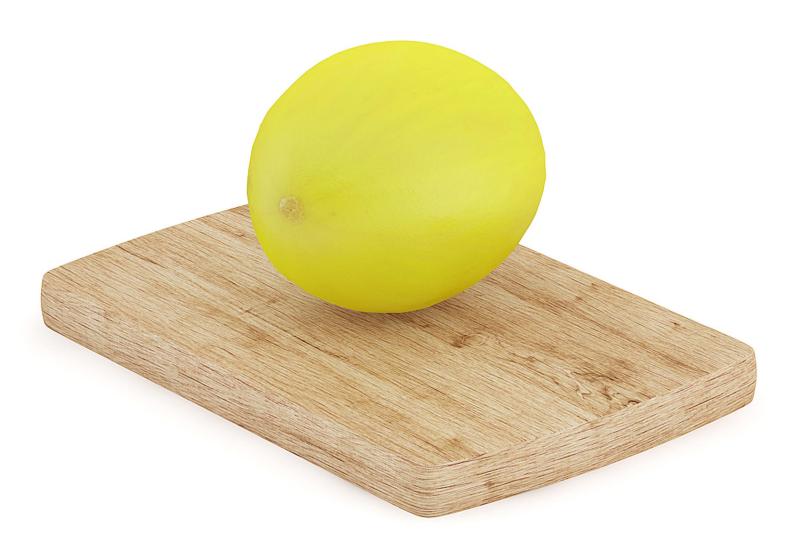

## Yellow Melon on Wooden Board

## Poly: 7582 Vert: 7586 FILENAME: CGAXIS\_MODELS\_71\_42