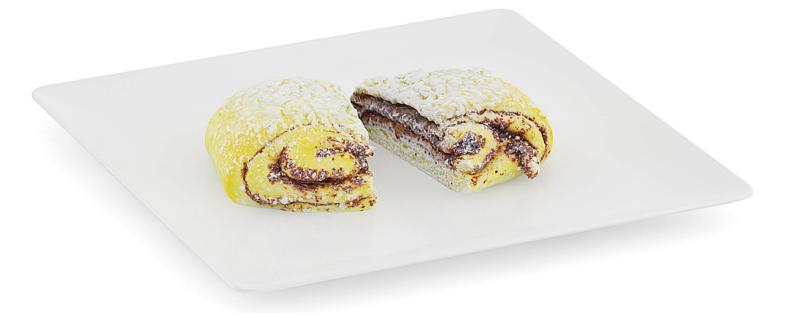

## Poly: 5663 Vert: 5635 FILENAME: CGAXIS\_MODELS\_71\_40

Halved Sweet Bun on White Plate

## Poly: 12602 Vert: 12576 FILENAME: CGAXIS\_MODELS\_71\_41