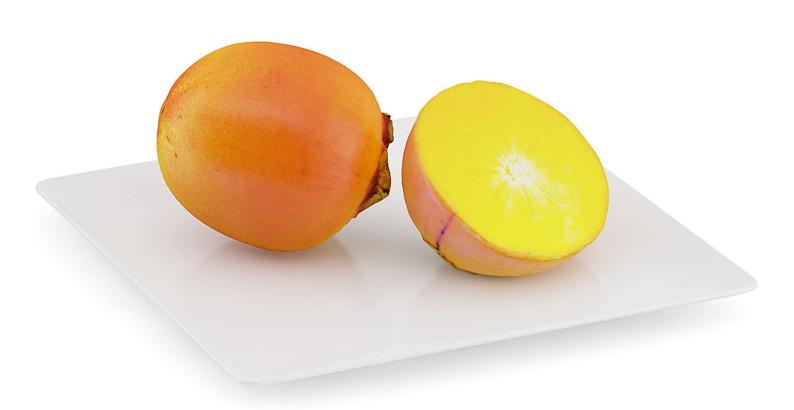

## Persimmon Fruits on White Plate

## Poly: 8209 Vert: 8183 FILENAME: CGAXIS\_MODELS\_71\_19