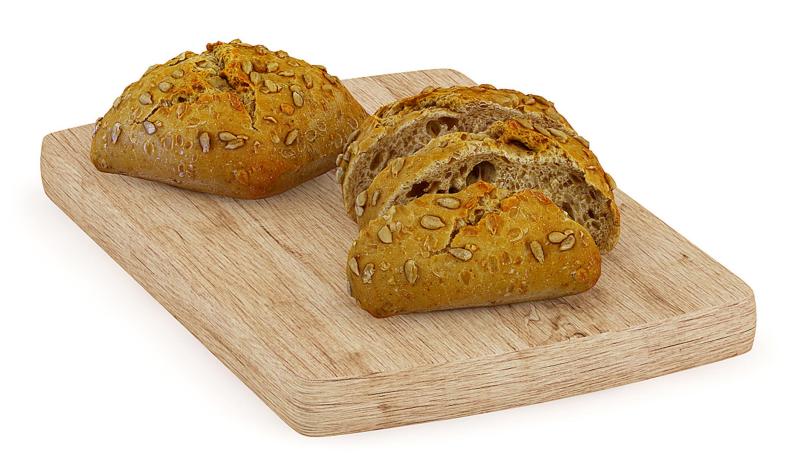

## Buns with Sesame Seeds on Wooden Board

## Poly: 18741 Vert: 18749 FILENAME: CGAXIS\_MODELS\_71\_08