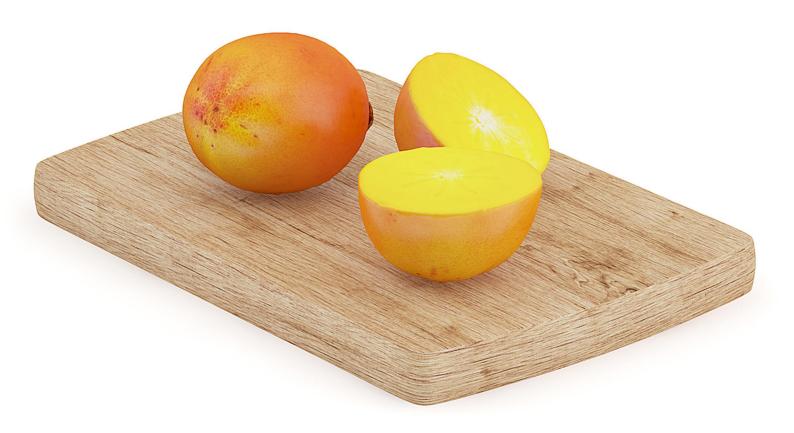

## Sliced Horned Melon on Wooden Board

## Poly: 33250 Vert: 33258 FILENAME: CGAXIS\_MODELS\_71\_24