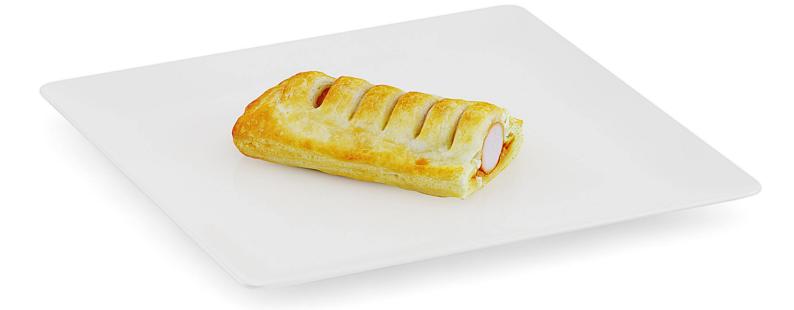

## Poly: 6682 Vert: 6654 FILENAME: CGAXIS\_MODELS\_71\_35

Slice of Sausage Roll on White Plate

## Poly: 5942 Vert: 5914 FILENAME: CGAXIS\_MODELS\_71\_36

**Pretzel on White Plate** 