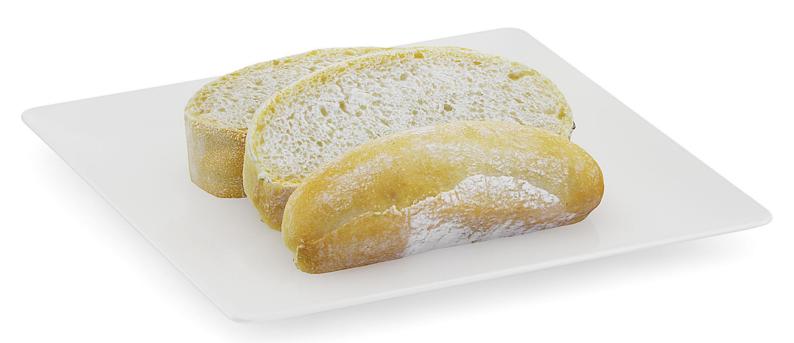

## **Sliced Bread on White Plate**

## Poly: 13938 Vert: 13912 FILENAME: CGAXIS\_MODELS\_71\_14

Granadilla on White Plate