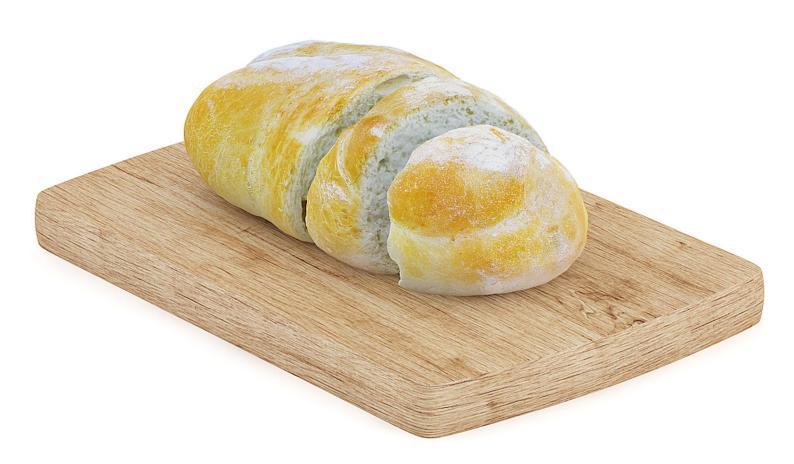

## Sliced Bread on Wooden Board

## Poly: 20538 Vert: 20548 FILENAME: CGAXIS\_MODELS\_71\_10