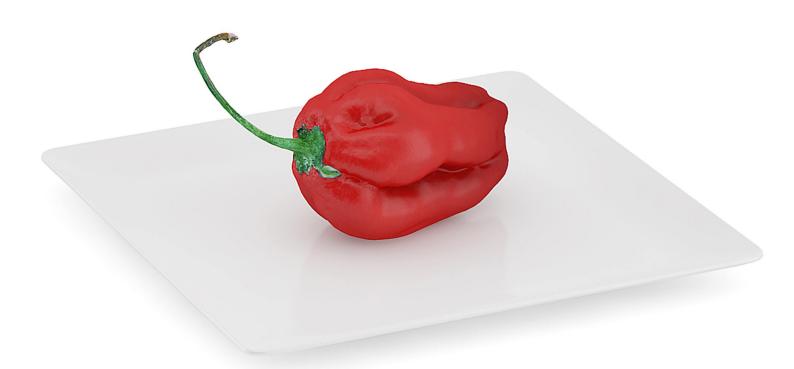

## Habanero Chilli on White Plate

## Poly: 8846 Vert: 8816 FILENAME: CGAXIS\_MODELS\_71\_31