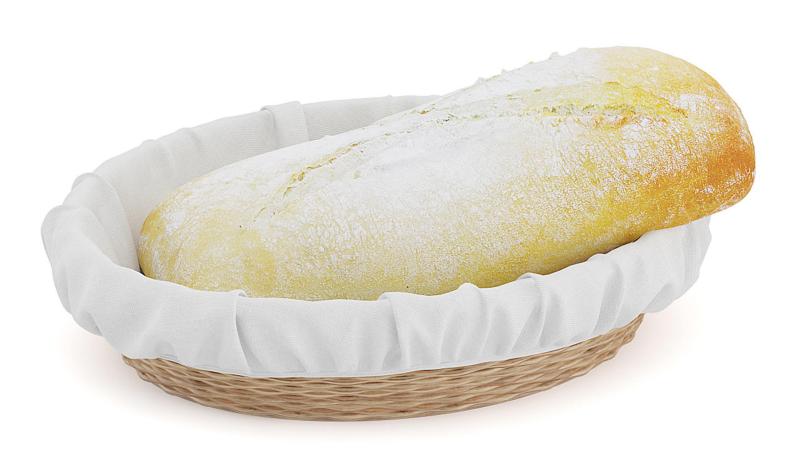

## **Bread in Wicker Basket**

## Poly: 79266 Vert: 79290 FILENAME: CGAXIS\_MODELS\_71\_09