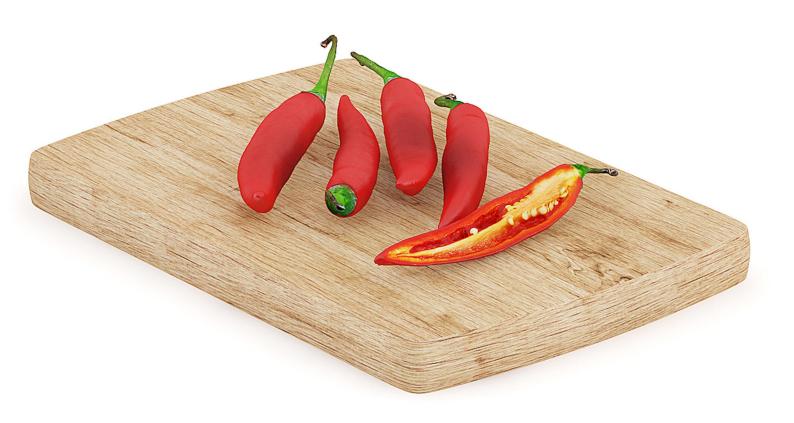

## Chilli Pepper on Wooden Board

## Poly: 30131 Vert: 30143 FILENAME: CGAXIS\_MODELS\_71\_30