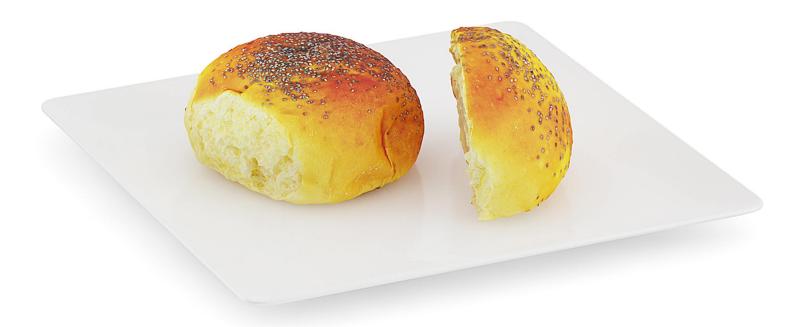

#### Sliced Bun with Sesame Seeds

## Poly: 10741 Vert: 10715 FILENAME: CGAXIS\_MODELS\_71\_06