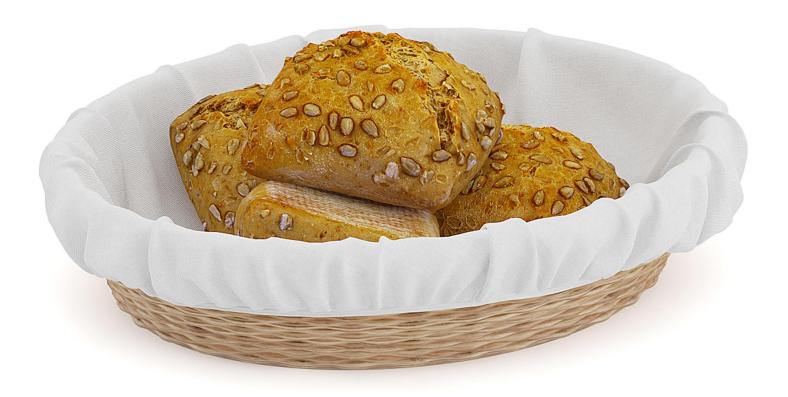

## Buns with Sesame Seeds in Wicker Basket

## Poly: 85473 Vert: 85501 FILENAME: CGAXIS\_MODELS\_71\_07