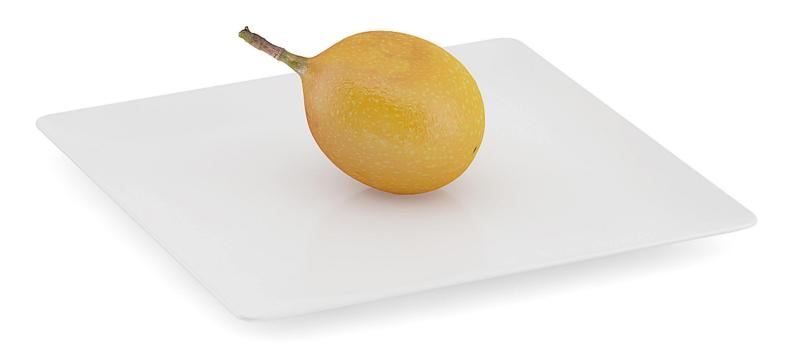

## Poly: 13938 Vert: 13912 FILENAME: CGAXIS\_MODELS\_71\_14

Granadilla on White Plate

## Poly: 5499 Vert: 5471 FILENAME: CGAXIS\_MODELS\_71\_15

Granadilla in Glass Bowl