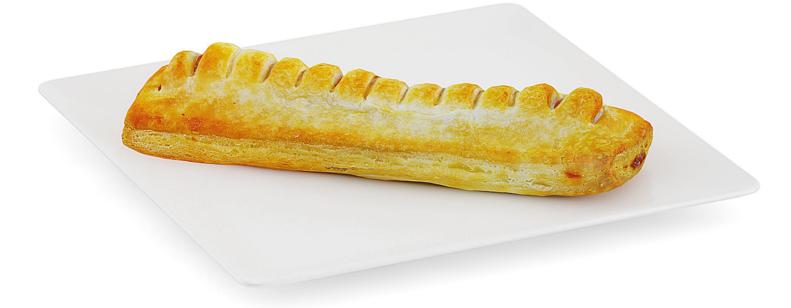

## Sausage Roll on White Plate

## Poly: 6682 Vert: 6654 FILENAME: CGAXIS\_MODELS\_71\_35

Slice of Sausage Roll on White Plate