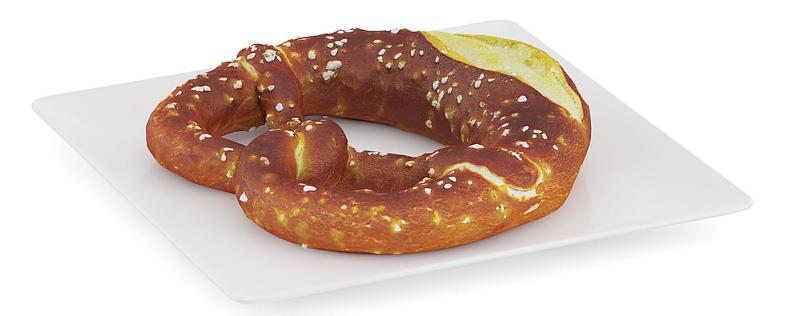

## Poly: 5942 Vert: 5914 FILENAME: CGAXIS\_MODELS\_71\_36

**Pretzel on White Plate** 

## Poly: 7428 Vert: 7394 FILENAME: CGAXIS\_MODELS\_71\_37