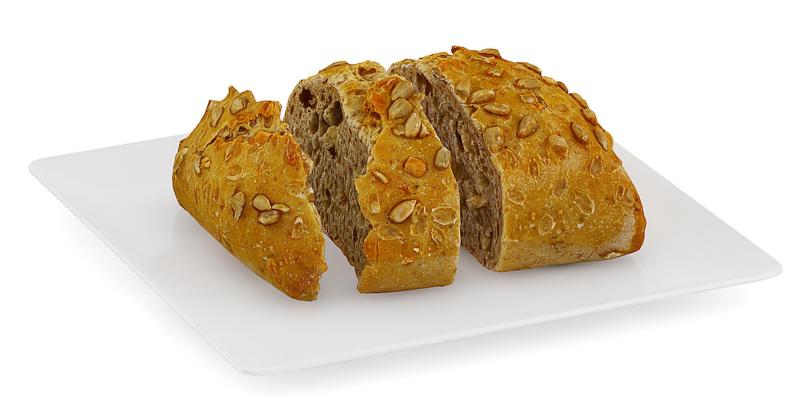

#### Sliced Bun with Sesame Seeds

## Poly: 10741 Vert: 10715 FILENAME: CGAXIS\_MODELS\_71\_06