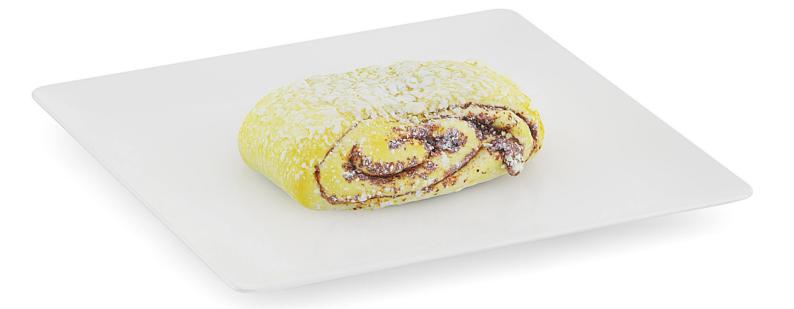

## Poly: 24065 Vert: 24065 FILENAME: CGAXIS\_MODELS\_71\_39

Sweet Bun on White Plate

## Poly: 5663 Vert: 5635 FILENAME: CGAXIS\_MODELS\_71\_40

Halved Sweet Bun on White Plate