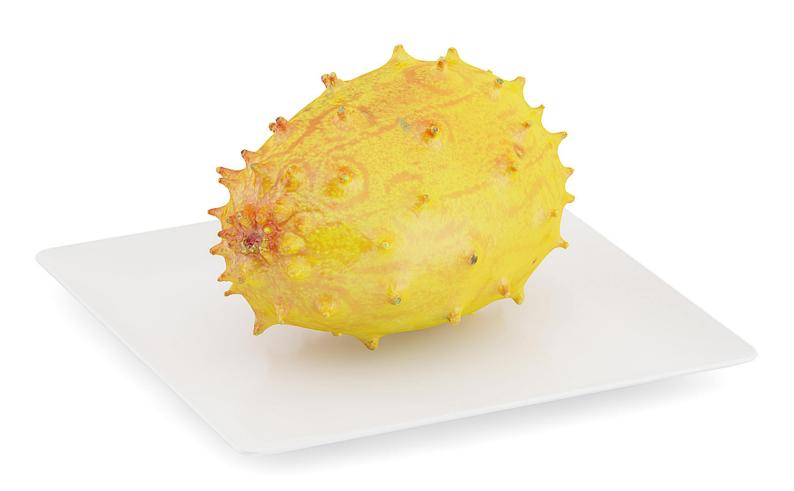

## Horned Melon on White Plate

## Poly: 11048 Vert: 11020 FILENAME: CGAXIS\_MODELS\_71\_22