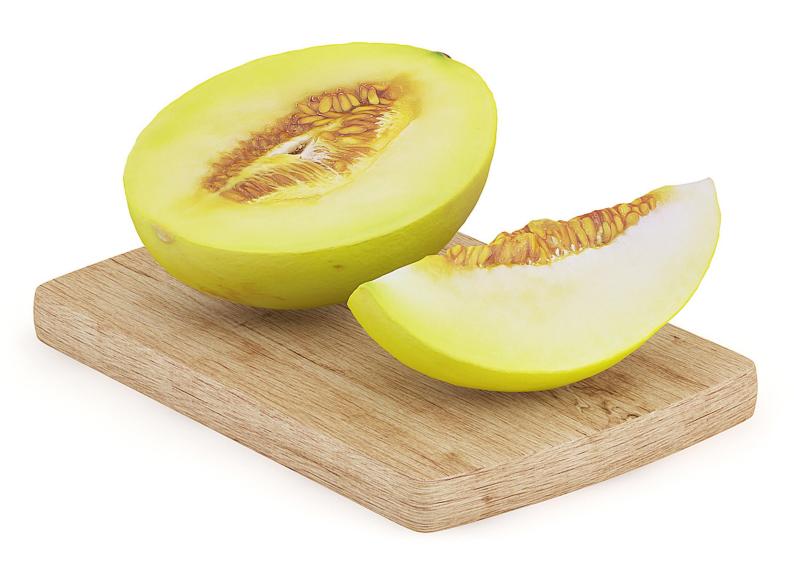

#### Halved Yellow Melon on Wooden Board

## Poly: 15111 Vert: 15117 FILENAME: CGAXIS\_MODELS\_71\_43

Eggplant on Wooden Board