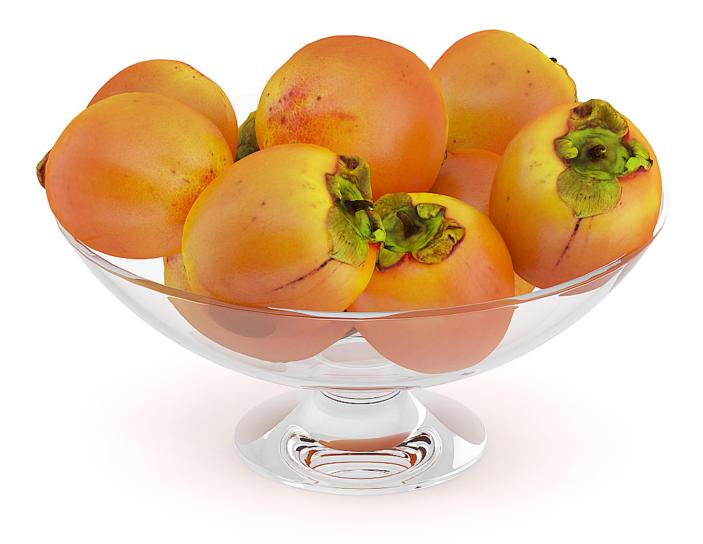

## Persimmon Fruits in Glass Bowl

## Poly: 38246 Vert: 38268 FILENAME: CGAXIS\_MODELS\_71\_21