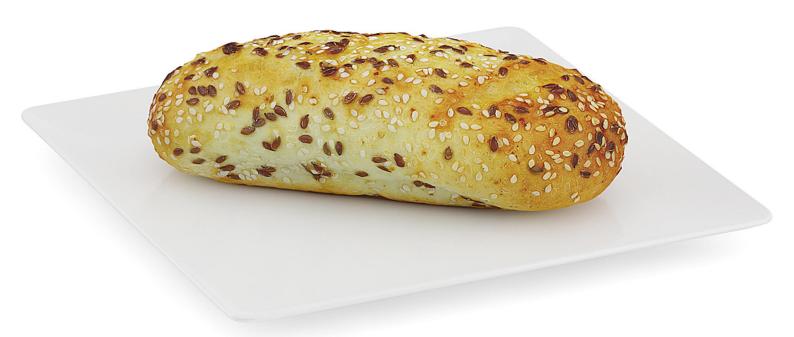

ggplant, ginger. Models are mapped and have materials and textures. Compatible with 3ds max 2010 or higher, Cinema 4D R11, Maya 2011 or higher and many others.

#### **SPECIFICATION**

Total size: 7.1 GB Materias: YES Textures: YES

#### **FORMATS**

- \*.max (Scanline)
- \*.max (Corona)
- \*.max (MentalRay)
- \*.max (VRay)
- \*.maya
- \*.maya (VRay)
- \*.c4d
- \*.c4d (VRay)
- \*.obj
- \*.fbx



Dark Bun on White Plate



## Poly: 5334 Vert: 5306 FILENAME: CGAXIS\_MODELS\_71\_01



#### Sliced Dark Bun on White Plate



## Poly: 15671 Vert: 15647 FILENAME: CGAXIS\_MODELS\_71\_02



## Dark Buns in Wicker Basket



Poly: 87139 Vert: 87169 FILENAME: CGAXIS\_MODELS\_71\_03



## Dark Buns on Wooden Board



## Poly: 23001 Vert: 23011 FILENAME: CGAXIS\_MODELS\_71\_04



Bun with Sesame Seeds



## Poly: 6004 Vert: 5976 FILENAME: CGAXIS\_MODELS\_71\_05



#### Sliced Bun with Sesame Seeds



## Poly: 10741 Vert: 10715 FILENAME: CGAXIS\_MODELS\_71\_06



## Buns with Sesame Seeds in Wicker Basket



## Poly: 85473 Vert: 85501 FILENAME: CGAXIS\_MODELS\_71\_07



## Buns with Sesame Seeds on Wooden Board



## Poly: 18741 Vert: 18749 FILENAME: CGAXIS\_MODELS\_71\_08



## **Bread in Wicker Basket**



## Poly: 79266 Vert: 79290 FILENAME: CGAXIS\_MODELS\_71\_09



## Sliced Bread on Wooden Board



## Poly: 20538 Vert: 20548 FILENAME: CGAXIS\_MODELS\_71\_10



## **Sliced Bread on White Plate**



## Poly: 10784 Vert: 10760 FILENAME: CGAXIS\_MODELS\_71\_11



**Bread in Wicker Basket** 



## Poly: 75571 Vert: 75595 FILENAME: CGAXIS\_MODELS\_71\_12



## Sliced Bread on Wooden Board