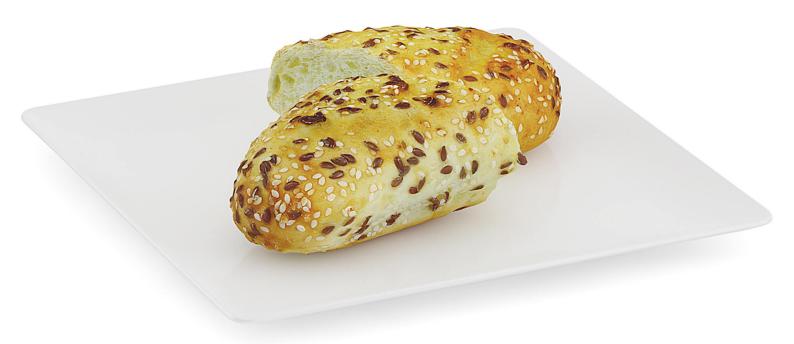

#### Sliced Bun with Sesame Seeds

## Poly: 10741 Vert: 10715 FILENAME: CGAXIS\_MODELS\_71\_06