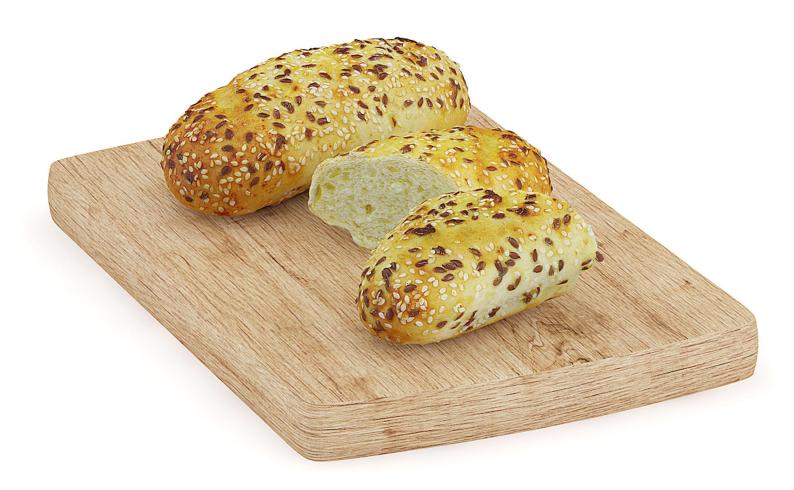

## Buns with Sesame Seeds on Wooden Board

## Poly: 18741 Vert: 18749 FILENAME: CGAXIS\_MODELS\_71\_08