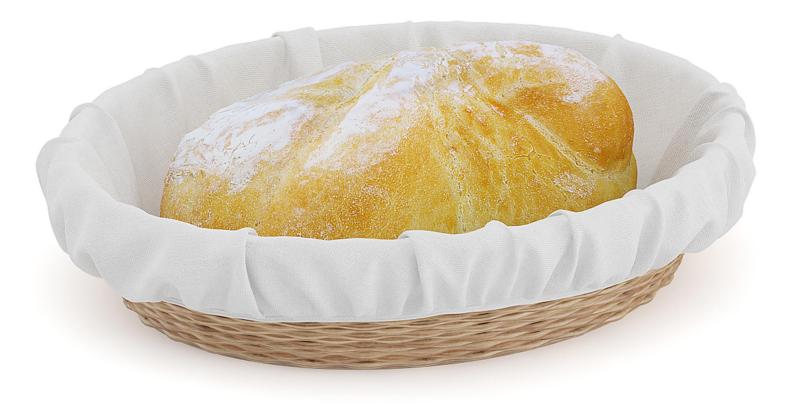

## **Bread in Wicker Basket**

## Poly: 79266 Vert: 79290 FILENAME: CGAXIS\_MODELS\_71\_09