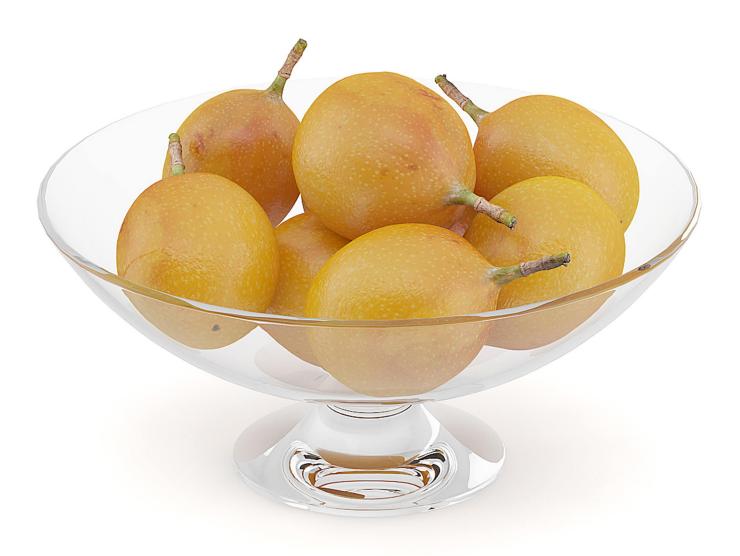

## Poly: 5499 Vert: 5471 FILENAME: CGAXIS\_MODELS\_71\_15

Granadilla in Glass Bowl

## Poly: 37544 Vert: 37562 FILENAME: CGAXIS\_MODELS\_71\_16

**Ginger on White Plate** 