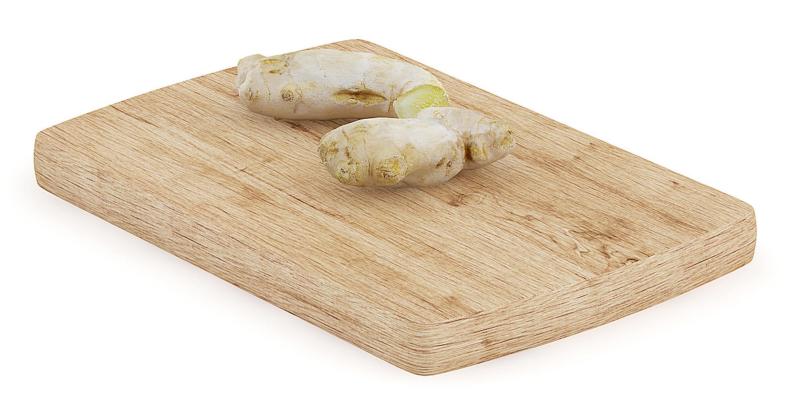

## Sliced Ginger on Wooden Board

## Poly: 14805 Vert: 14811 FILENAME: CGAXIS\_MODELS\_71\_18