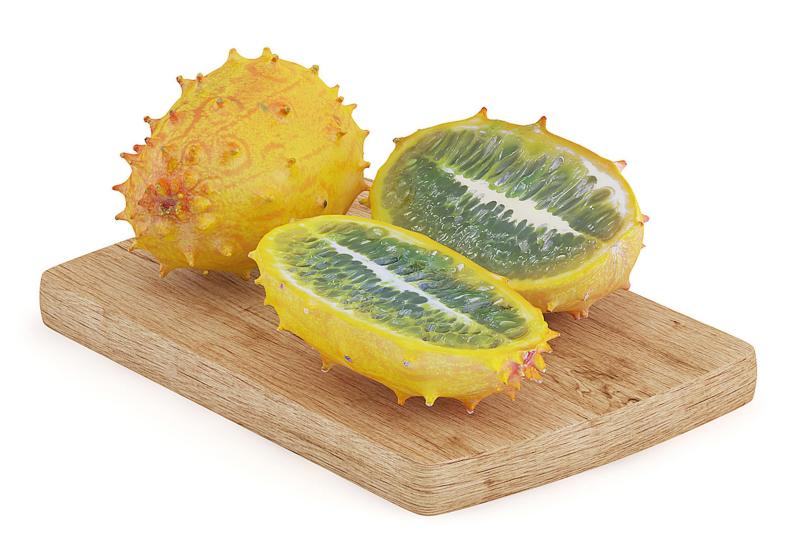

## Sliced Horned Melon on Wooden Board

## Poly: 33250 Vert: 33258 FILENAME: CGAXIS\_MODELS\_71\_24