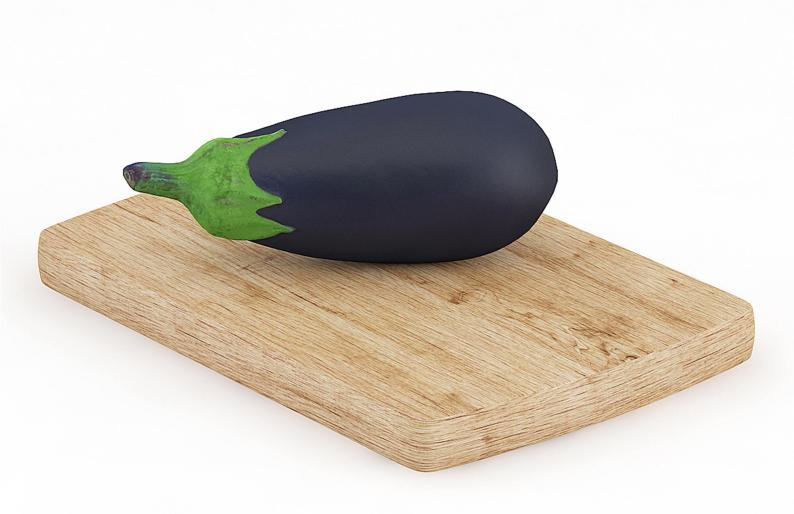

## Poly: 15111 Vert: 15117 FILENAME: CGAXIS\_MODELS\_71\_43

Eggplant on Wooden Board

## Poly: 8867 Vert: 8871 FILENAME: CGAXIS\_MODELS\_71\_44