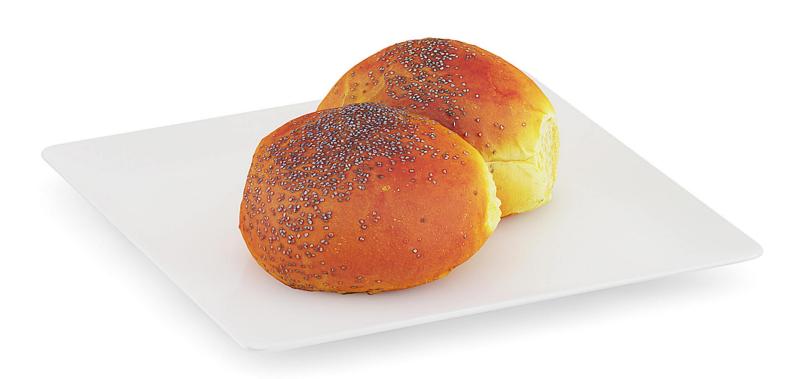

## **Double Bun with Poppy Seeds**

## Poly: 4785 Vert: 4757 FILENAME: CGAXIS\_MODELS\_71\_32