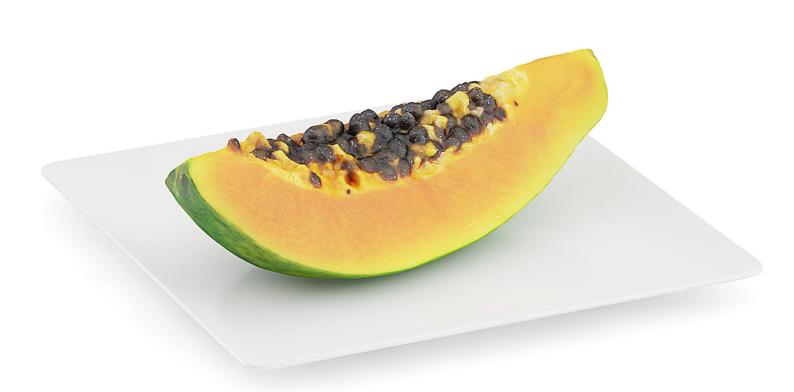

## Papaya Slice on White Plate

## Poly: 9645 Vert: 9617 FILENAME: CGAXIS\_MODELS\_71\_27