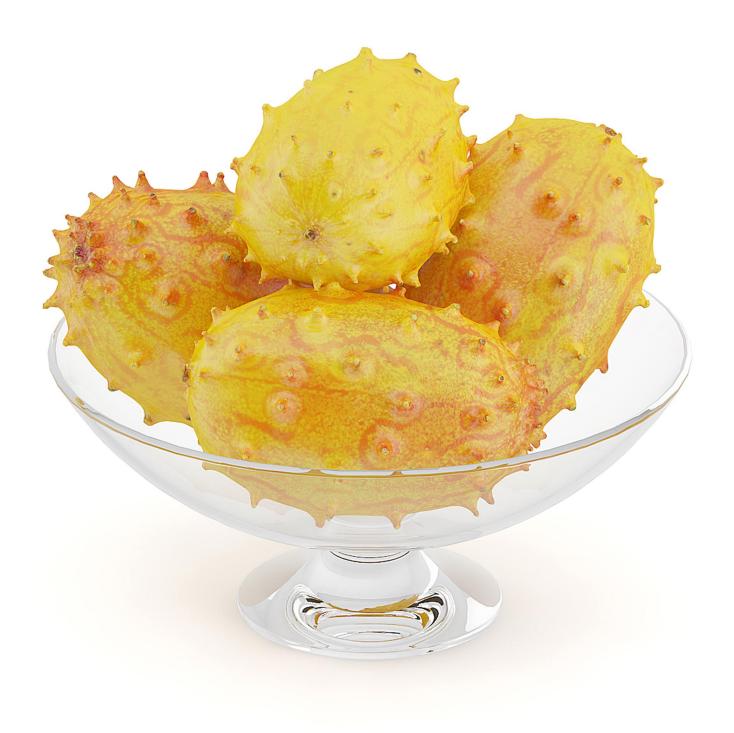

#### Horned Melons in Glass Bowl

## Poly: 44376 Vert: 44386 FILENAME: CGAXIS\_MODELS\_71\_25

Papaya on White Plate