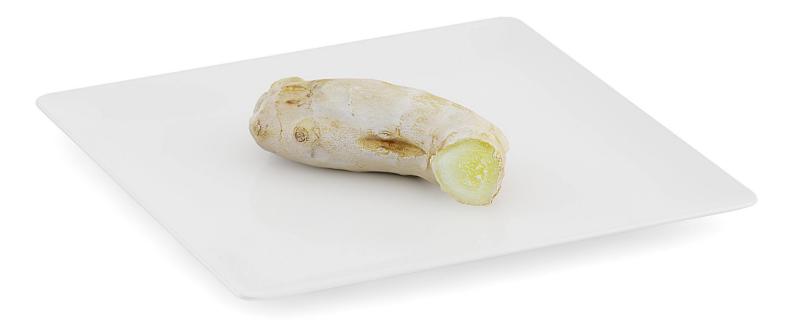

## **Bread in Wicker Basket**



## Poly: 79266 Vert: 79290 FILENAME: CGAXIS\_MODELS\_71\_09



## Sliced Bread on Wooden Board



## Poly: 20538 Vert: 20548 FILENAME: CGAXIS\_MODELS\_71\_10



## **Sliced Bread on White Plate**



## Poly: 10784 Vert: 10760 FILENAME: CGAXIS\_MODELS\_71\_11



**Bread in Wicker Basket** 



## Poly: 75571 Vert: 75595 FILENAME: CGAXIS\_MODELS\_71\_12



## Sliced Bread on Wooden Board



## Poly: 23575 Vert: 23583 FILENAME: CGAXIS\_MODELS\_71\_13



## **Sliced Bread on White Plate**



## Poly: 13938 Vert: 13912 FILENAME: CGAXIS\_MODELS\_71\_14



Granadilla on White Plate



## Poly: 5499 Vert: 5471 FILENAME: CGAXIS\_MODELS\_71\_15



Granadilla in Glass Bowl



## Poly: 37544 Vert: 37562 FILENAME: CGAXIS\_MODELS\_71\_16



**Ginger on White Plate** 



## Poly: 6836 Vert: 6808 FILENAME: CGAXIS\_MODELS\_71\_17



## Sliced Ginger on Wooden Board



## Poly: 14805 Vert: 14811 FILENAME: CGAXIS\_MODELS\_71\_18



## Persimmon Fruits on White Plate



## Poly: 8209 Vert: 8183 FILENAME: CGAXIS\_MODELS\_71\_19



## Persimmon Fruits on Wooden Board



## Poly: 15735 Vert: 15743 FILENAME: CGAXIS\_MODELS\_71\_20



## Persimmon Fruits in Glass Bowl



## Poly: 38246 Vert: 38268 FILENAME: CGAXIS\_MODELS\_71\_21



## Horned Melon on White Plate



## Poly: 11048 Vert: 11020 FILENAME: CGAXIS\_MODELS\_71\_22



## Sliced Horned Melon on White Plate



## Poly: 20206 Vert: 20180 FILENAME: CGAXIS\_MODELS\_71\_23



## Sliced Horned Melon on Wooden Board



## Poly: 33250 Vert: 33258 FILENAME: CGAXIS\_MODELS\_71\_24



#### Horned Melons in Glass Bow