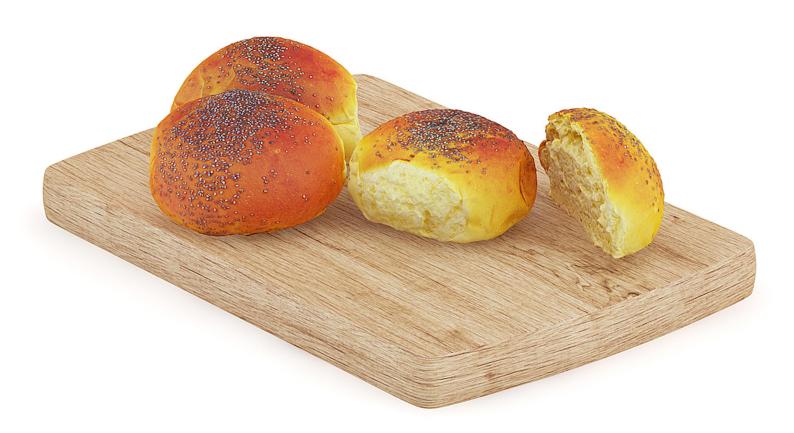

## Buns with Sesame Seeds on Wooden Board

## Poly: 18741 Vert: 18749 FILENAME: CGAXIS\_MODELS\_71\_08