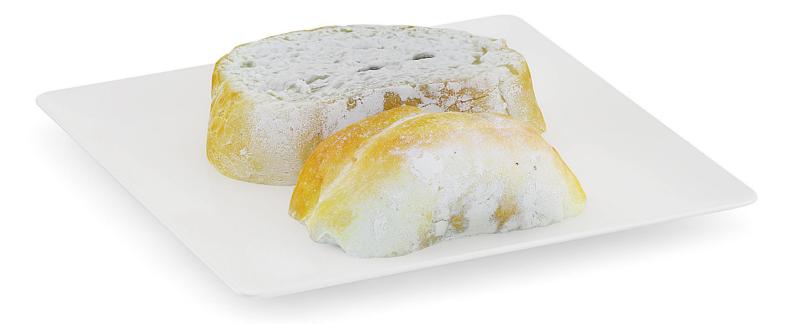

## **Sliced Bread on White Plate**

## Poly: 10784 Vert: 10760 FILENAME: CGAXIS\_MODELS\_71\_11

**Bread in Wicker Basket** 