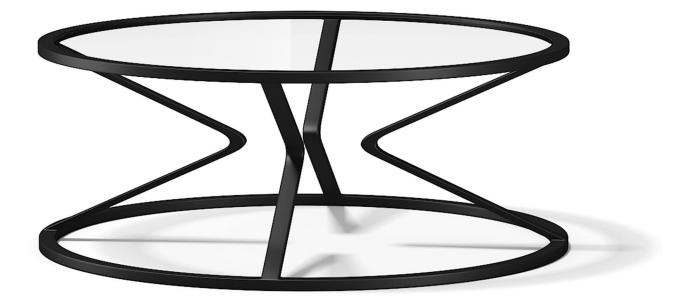

# Poly: 5894 Vert: 5728 FILENAME: CGAXIS\_MODELS\_68\_25

**Round Glass Coffee Table** 

## Poly: 14688 Vert: 14490 FILENAME: CGAXIS\_MODELS\_68\_26