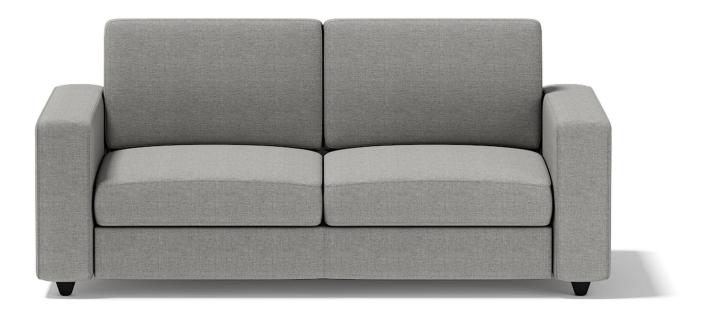

## Poly: 142784 Vert: 142808 FILENAME: CGAXIS\_MODELS\_68\_11

Grey Two Seat Sofa