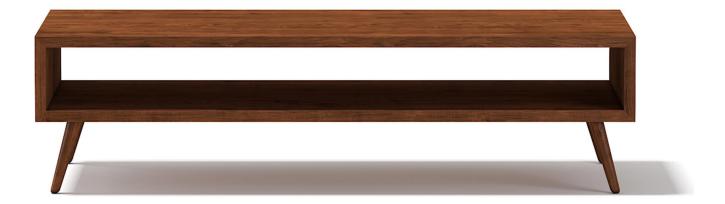

### **Rectangular Wooden Coffee Table**

Poly: 3768 Vert: 3592 FILENAME: CGAXIS\_MODELS\_68\_31