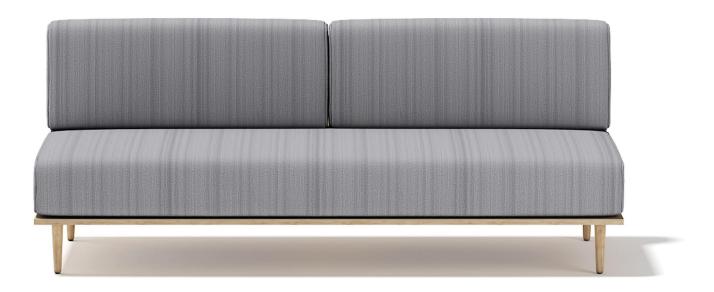

## Poly: 142784 Vert: 142808 FILENAME: CGAXIS\_MODELS\_68\_11

Grey Two Seat Sofa

# Poly: 108672 Vert: 108692 FILENAME: CGAXIS\_MODELS\_68 12

**Grey Armchair** 