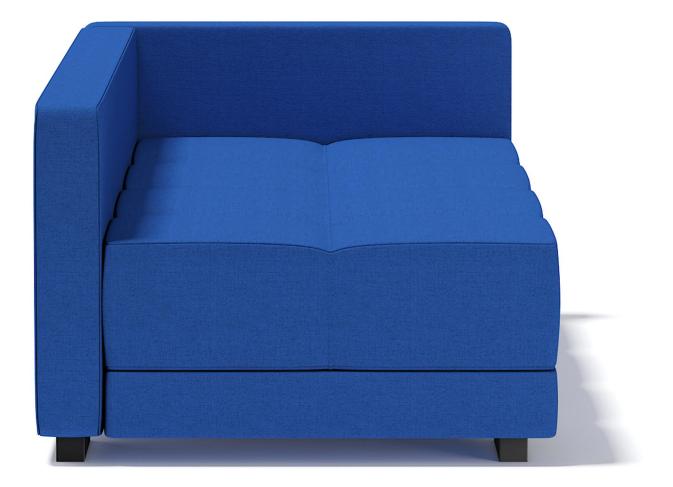

# Poly: 53656 Vert: 53576 FILENAME: CGAXIS\_MODELS\_68\_15

**Black Leather Sofa** 

Poly: 125236 Vert: 125598 FILENAME: CGAXIS MODELS 68 16

**Black Leather Armchair** 