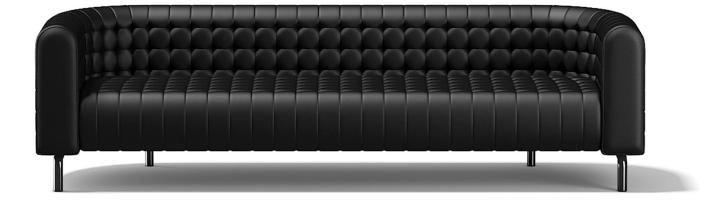

# Poly: 53656 Vert: 53576 FILENAME: CGAXIS\_MODELS\_68\_15

**Black Leather Sofa** 

Poly: 125236 Vert: 125598 FILENAME: CGAXIS MODELS 68 16

**Black Leather Armchair** 