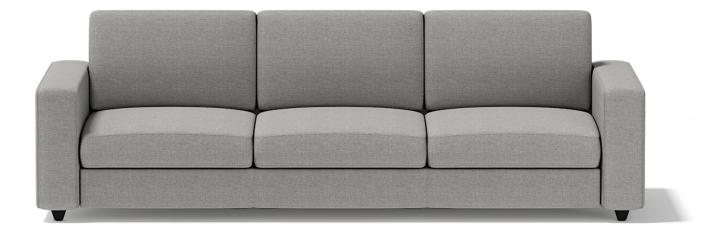

# Poly: 66892 Vert: 67254 FILENAME: CGAXIS\_MODELS\_68\_17

Light-Grey Three Seat Sofa