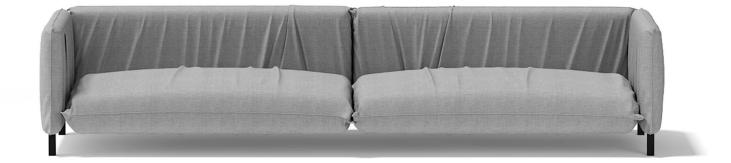

## Poly: 142784 Vert: 142808 FILENAME: CGAXIS\_MODELS\_68\_11

Grey Two Seat Sofa