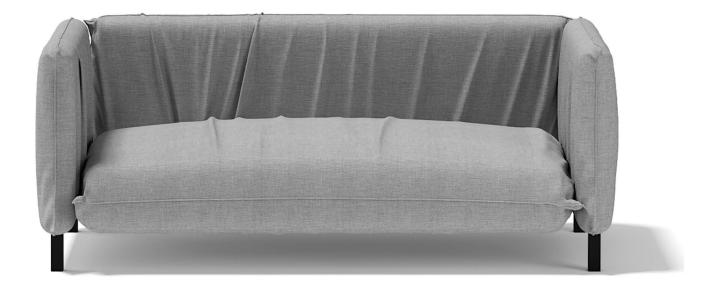

# Poly: 74560 Vert: 74576 FILENAME: CGAXIS\_MODELS\_68\_13

**Blue Armless Sofa** 

## Poly: 47064 Vert: 46982 FILENAME: CGAXIS\_MODELS\_68\_14

**Blue Corner Sofa** 