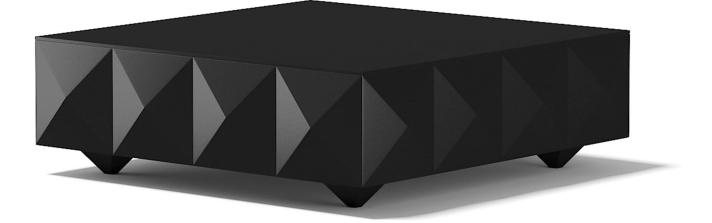

## **Square Black Coffee Table**

Poly: 17382 Vert: 17274 FILENAME: CGAXIS\_MODELS\_68\_30