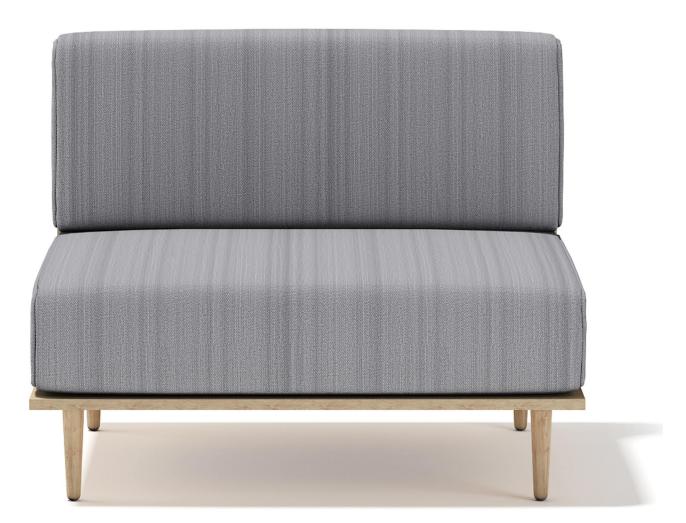

### Grey Sofa with Wooden Frame

## Poly: 10380 Vert: 10158 FILENAME: CGAXIS\_MODELS\_68\_07