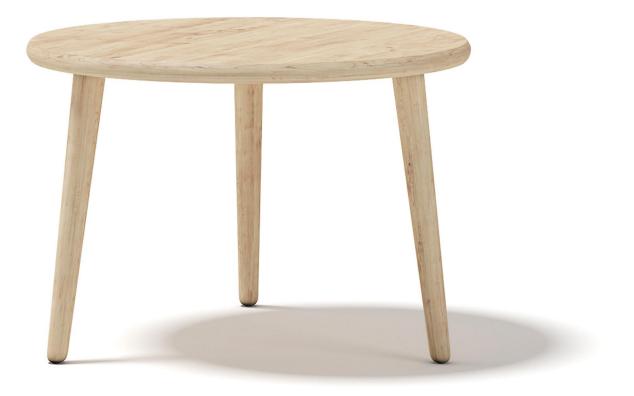

## **Round Wooden Coffee Table**

# Poly: 2560 Vert: 2432 FILENAME: CGAXIS\_MODELS\_68\_24