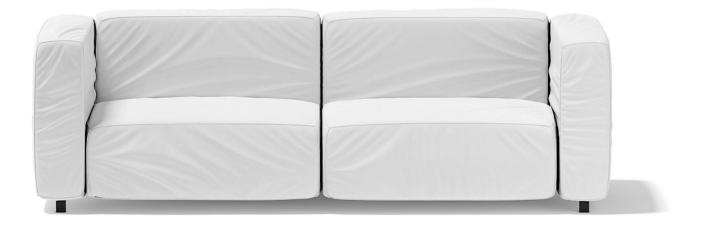

- .uuj
- \*.fbx

White Sofa

# Poly: 345048 Vert: 351536 FILENAME: CGAXIS\_MODELS\_68\_01

White Armchair