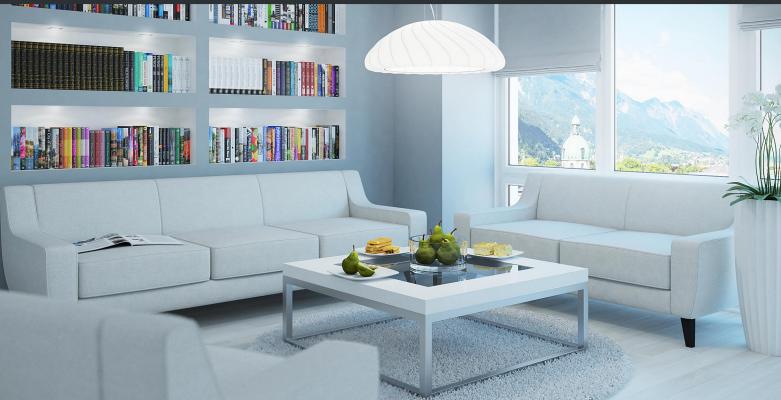

# FURNITURE V collection volume 68

#### DESCRIPTION

CGAxis Models Volume 68 - Furniture V is a colletion containg 31 high polygon models of living room furniture - sofas, armchairs and coffee tables. Great for your interior visualization projects. Models are mapped and have materials prepared for 3ds max 2010 or higher (Corona, VRay, Mental Ray, Scanline), Maya 2011 (Maya Software, VRay) and Cinema 4D 11 or higher (Advanced Renderer, VRay). This collection is also available in FBX, OBJ file formats.