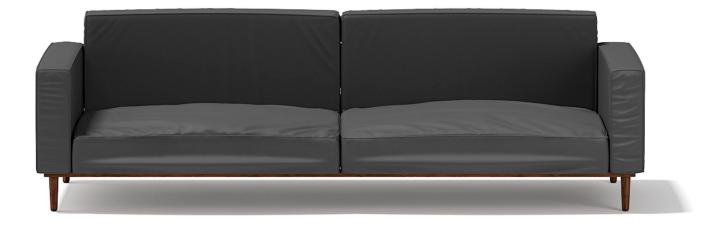

## Poly: 145000 Vert: 149054 FILENAME: CGAXIS\_MODELS\_68\_03

**Dark Grey Armchair** 

# Poly: 97853 Vert: 100635 FILENAME: CGAXIS\_MODELS\_68\_04

**Red Sofa** 

Poly: 16744 Vert: 16666 FILENAME: CGAXIS\_MODELS\_68\_05

**Red Armchair** 