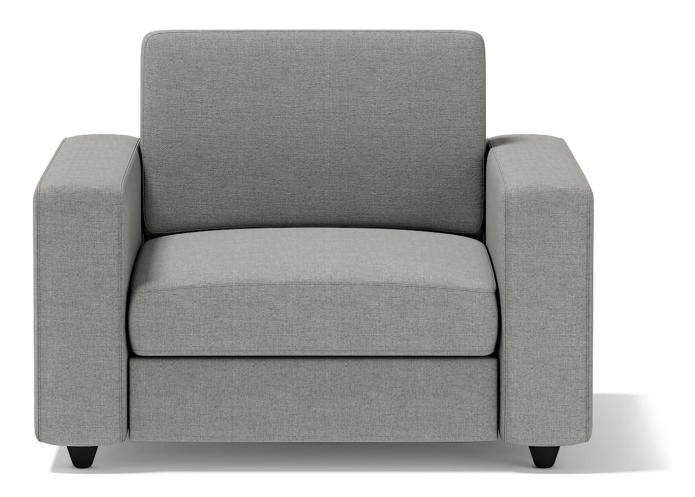

# Poly: 74560 Vert: 74576 FILENAME: CGAXIS\_MODELS\_68\_13

**Blue Armless Sofa** 