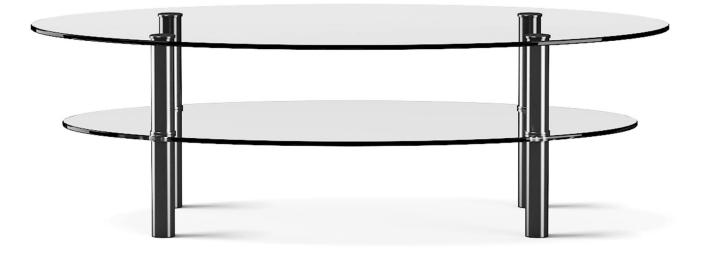

# Poly: 8036 Vert: 7728 FILENAME: CGAXIS\_MODELS\_68\_22

**Eliptical Glass Coffee Table** 

# Poly: 17648 Vert: 17388 FILENAME: CGAXIS\_MODELS\_68\_23