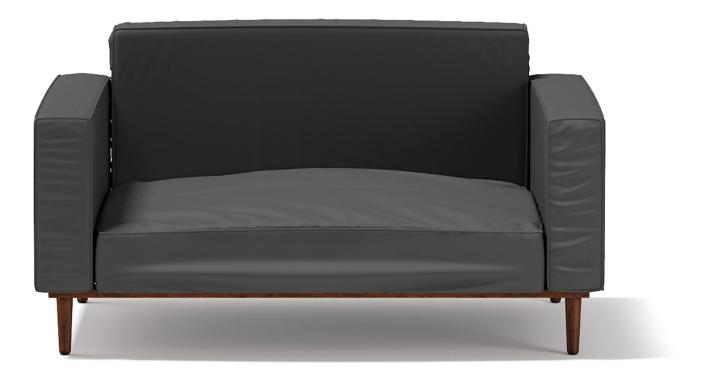

## Poly: 145000 Vert: 149054 FILENAME: CGAXIS\_MODELS\_68\_03

**Dark Grey Armchair** 

# Poly: 97853 Vert: 100635 FILENAME: CGAXIS\_MODELS\_68\_04

**Red Sofa** 

Poly: 16744 Vert: 16666 FILENAME: CGAXIS\_MODELS\_68\_05

**Red Armchair** 