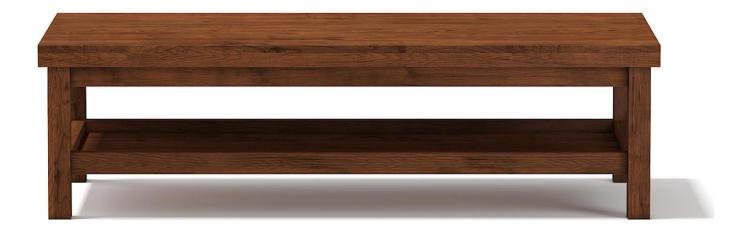

### Wooden Rectangular Coffee Table

# Poly: 8036 Vert: 7728 FILENAME: CGAXIS\_MODELS\_68\_22

**Eliptical Glass Coffee Table** 