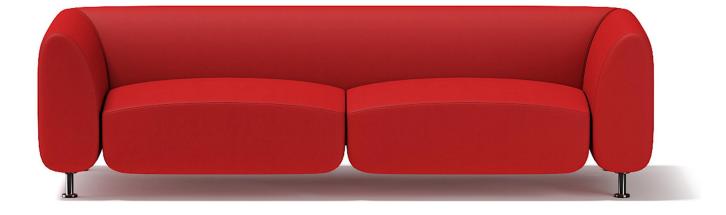

# Poly: 97853 Vert: 100635 FILENAME: CGAXIS\_MODELS\_68\_04

**Red Sofa** 

Poly: 16744 Vert: 16666 FILENAME: CGAXIS\_MODELS\_68\_05

**Red Armchair** 

# Poly: 13976 Vert: 13896 FILENAME: CGAXIS\_MODELS\_68\_06