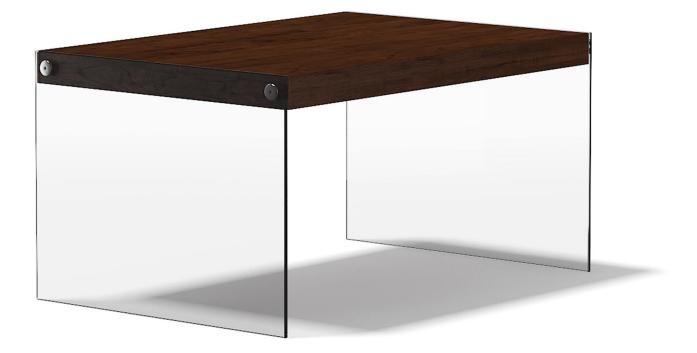

## Wooden Coffee Table with Glass Sides

# Poly: 5554 Vert: 5392 FILENAME: CGAXIS\_MODELS\_68\_27

**Light Modern Coffee Table** 