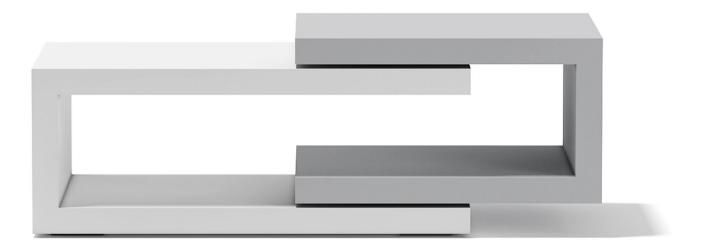

# Poly: 5732 Vert: 5540 FILENAME: CGAXIS\_MODELS\_68\_28

Square Coffee Table with Glass Window

## Poly: 19830 Vert: 19800 FILENAME: CGAXIS\_MODELS\_68\_29