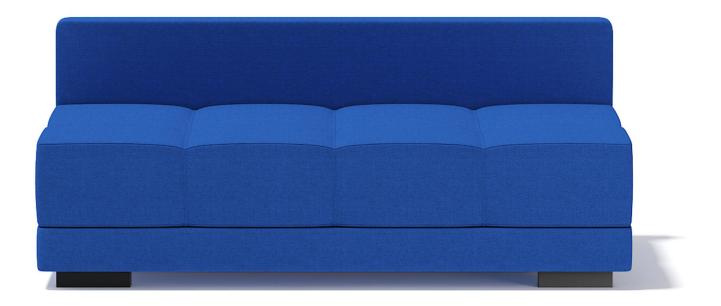

## Poly: 47064 Vert: 46982 FILENAME: CGAXIS\_MODELS\_68\_14

**Blue Corner Sofa** 