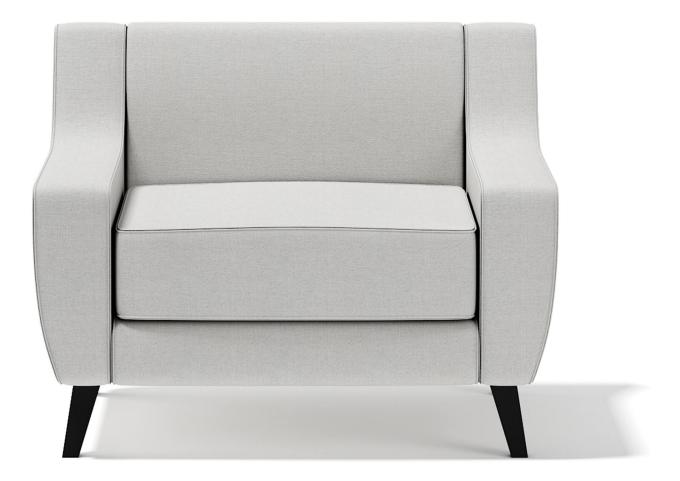

ELS\_68\_11





Grey Two Seat Sofa



# Poly: 108672 Vert: 108692 FILENAME: CGAXIS\_MODELS\_68 12





**Grey Armchair** 



# Poly: 74560 Vert: 74576 FILENAME: CGAXIS\_MODELS\_68\_13





**Blue Armless Sofa** 



## Poly: 47064 Vert: 46982 FILENAME: CGAXIS\_MODELS\_68\_14





**Blue Corner Sofa** 



# Poly: 53656 Vert: 53576 FILENAME: CGAXIS\_MODELS\_68\_15





**Black Leather Sofa** 



Poly: 125236 Vert: 125598 FILENAME: CGAXIS MODELS 68 16





**Black Leather Armchair** 



# Poly: 66892 Vert: 67254 FILENAME: CGAXIS\_MODELS\_68\_17





Light-Grey Three Seat Sofa



## Poly: 97064 Vert: 96994 FILENAME: CGAXIS\_MODELS\_68\_18





Light-Grey Two Seat Sofa



# Poly: 80040 Vert: 79966 FILENAME: CGAXIS\_MODELS\_68\_19



# FURNITURE V collection volume 68

**Light-Grey Armchair** 



# Poly: 62664 Vert: 62586 FILENAME: CGAXIS\_MODELS\_68 20





### White Rectangular Coffee Table



## Poly: 5720 Vert: 5500 FILENAME: CGAXIS\_MODELS\_68\_21





### Wooden Rectangular Coffee Table



# Poly: 8036 Vert: 7728 FILENAME: CGAXIS\_MODELS\_68\_22





**Eliptical Glass Coffee Table** 



# Poly: 17648 Vert: 17388 FILENAME: CGAXIS\_MODELS\_68\_23



# FURNITURE V collection volume 68

## **Round Wooden Coffee Table**



# Poly: 2560 Vert: 2432 FILENAME: CGAXIS\_MODELS\_68\_24



# FURNITURE V collection volume 68

## Glass Rectangular Coffee Table



# Poly: 5894 Vert: 5728 FILENAME: CGAXIS\_MODELS\_68\_25





**Round Glass Coffee Table** 



## Poly: 14688 Vert: 14490 FILENAME: CGAXIS\_MODELS\_68\_26





## Wooden Coffee Table with Glass Sides



# Poly: 5554 Vert: 5392 FI