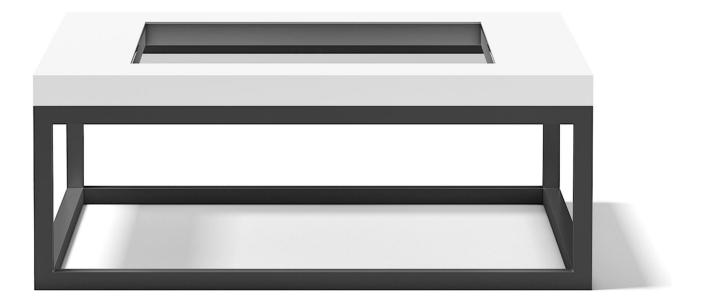

ooden Rectangular Coffee Table



# Poly: 8036 Vert: 7728 FILENAME: CGAXIS\_MODELS\_68\_22





**Eliptical Glass Coffee Table** 



# Poly: 17648 Vert: 17388 FILENAME: CGAXIS\_MODELS\_68\_23



# FURNITURE V collection volume 68

## **Round Wooden Coffee Table**



# Poly: 2560 Vert: 2432 FILENAME: CGAXIS\_MODELS\_68\_24



# FURNITURE V collection volume 68

## Glass Rectangular Coffee Table



# Poly: 5894 Vert: 5728 FILENAME: CGAXIS\_MODELS\_68\_25





**Round Glass Coffee Table** 



## Poly: 14688 Vert: 14490 FILENAME: CGAXIS\_MODELS\_68\_26





## Wooden Coffee Table with Glass Sides



# Poly: 5554 Vert: 5392 FILENAME: CGAXIS\_MODELS\_68\_27





**Light Modern Coffee Table** 



# Poly: 5732 Vert: 5540 FILENAME: CGAXIS\_MODELS\_68\_28





Square Coffee Table with Glass Window



## Poly: 19830 Vert: 19800 FILENAME: CGAXIS\_MODELS\_68\_29





## **Square Black Coffee Table**



Poly: 17382 Vert: 17274 FILENAME: CGAXIS\_MODELS\_68\_30





### **Rectangular Wooden Coffee Table**



Poly: 3768 Vert: 3592 FILENAME: CGAXIS\_MODELS\_68\_31