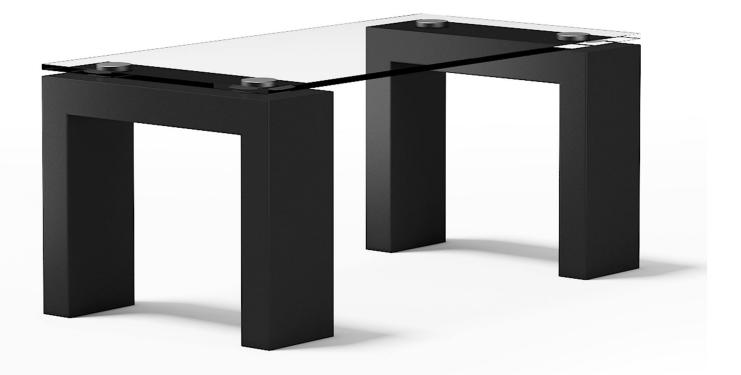

## Glass Rectangular Coffee Table

# Poly: 5894 Vert: 5728 FILENAME: CGAXIS\_MODELS\_68\_25

**Round Glass Coffee Table** 