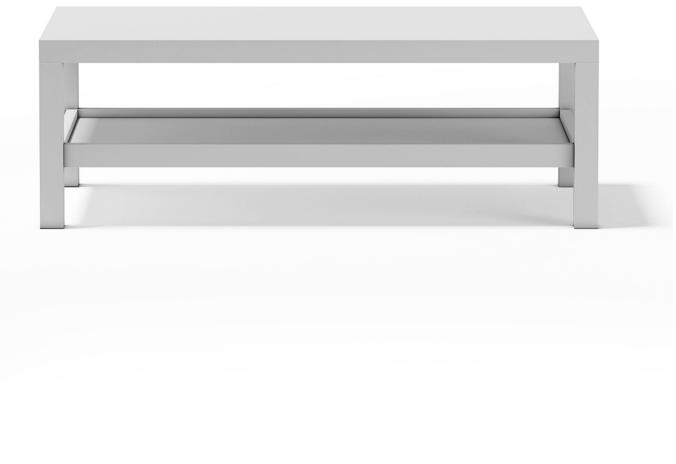

### White Rectangular Coffee Table

## Poly: 5720 Vert: 5500 FILENAME: CGAXIS\_MODELS\_68\_21