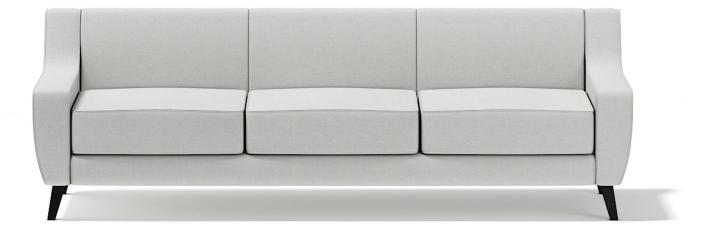

# Poly: 93115 Vert: 94752 FILENAME: CGAXIS\_MODELS\_68\_10

**Grey Three Seat Sofa** 