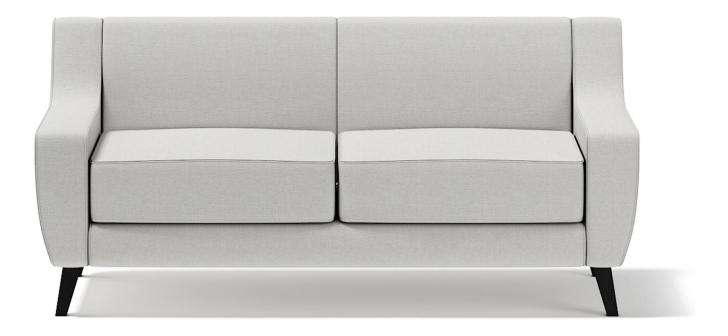

## Poly: 142784 Vert: 142808 FILENAME: CGAXIS\_MODELS\_68\_11

Grey Two Seat Sofa