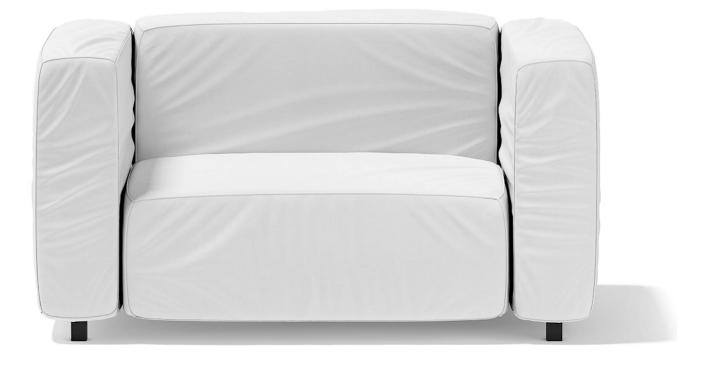

# Poly: 345048 Vert: 351536 FILENAME: CGAXIS\_MODELS\_68\_01

White Armchair

# Poly: 230776 Vert: 235072 FILENAME: CGAXIS\_MODELS\_68\_02

Dark Grey Sofa