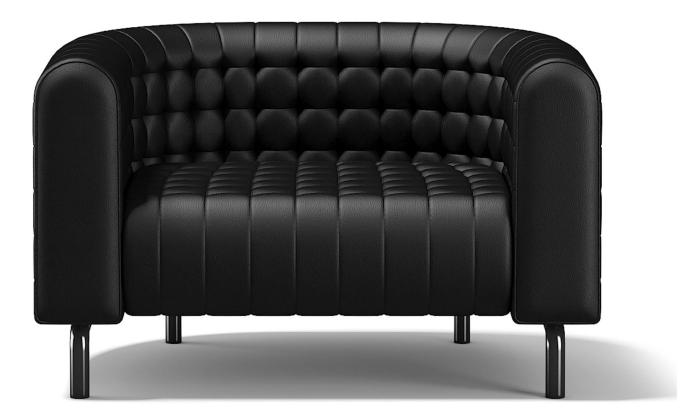

# Poly: 66892 Vert: 67254 FILENAME: CGAXIS\_MODELS\_68\_17

Light-Grey Three Seat Sofa