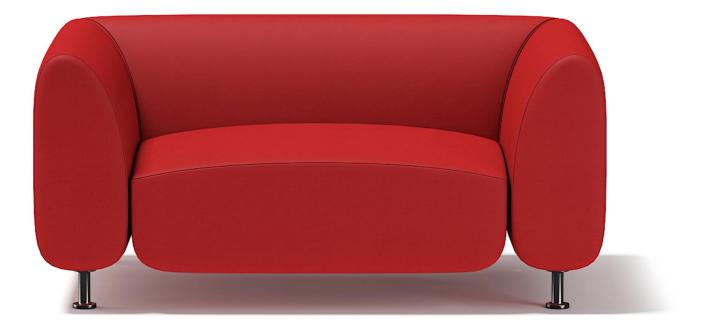

r (Advanced Renderer, VRay). This collection is also available in FBX, OBJ file formats.

#### **SPECIFICATION**

Total size: 2.19 GB Materias: YES Textures: YES FORMATS \*.max (Scanline) \*.max (Corona) \*.max (MentalRay) \*.max (WentalRay) \*.maya \*.maya \*.maya \*.maya \*.maya \*.maya (VRay) \*.c4d \*.c4d \*.c4d \*.c4d (VRay) \*.obj

- .uuj
- \*.fbx





White Sofa



# Poly: 345048 Vert: 351536 FILENAME: CGAXIS\_MODELS\_68\_01





White Armchair



# Poly: 230776 Vert: 235072 FILENAME: CGAXIS\_MODELS\_68\_02





Dark Grey Sofa



## Poly: 145000 Vert: 149054 FILENAME: CGAXIS\_MODELS\_68\_03





**Dark Grey Armchair** 



# Poly: 97853 Vert: 100635 FILENAME: CGAXIS\_MODELS\_68\_04





**Red Sofa** 



Poly: 16744 Vert: 16666 FILENAME: CGAXIS\_MODELS\_68\_05





**Red Armchair** 



# Poly: 13976 Vert: 13896 FILENAME: CGAXIS\_MODELS\_68\_06





### Grey Sofa with Wooden Frame



## Poly: 10380 Vert: 10158 FILENAME: CGAXIS\_MODELS\_68\_07





### Grey Chair with Wooden Frame



# Poly: 7760 Vert: 7564 FILENAME: CGAXIS\_MODELS\_68\_08





Large Grey Sofa



Poly: 143260 Vert: 145848 FILENAME: CGAXIS\_MODELS\_68\_09





Large Grey Armchair



# Poly: 93115 Vert: 94752 FILENAME: CGAXIS\_MODELS\_68\_10





**Grey Three Seat Sofa** 



## Poly: 142784 Vert: 142808 FILENAME: CGAXIS\_MODELS\_68\_11





Grey Two Seat Sofa



# Poly: 108672 Vert: 108692 FILENAME: CGAXIS\_MODELS\_68 12





**Grey Armchair** 



# Poly: 74560 Vert: 74576 FILENAME: CGAXIS\_MODELS\_68\_13





**Blue Armless Sofa** 



## Poly: 47064 Vert: 46982 FILENAME: CGAXIS\_MODELS\_68\_14





**Blue