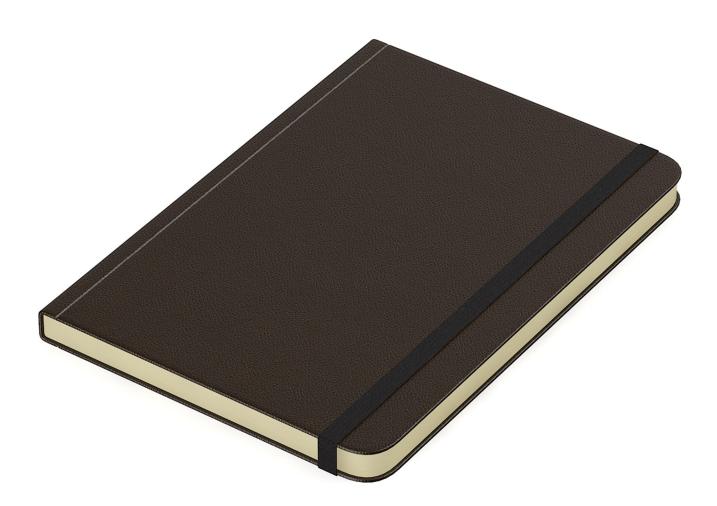

# Poly: 94264 Vert: 94337 FILENAME: CGAXIS\_MODELS\_65\_13

Brown notebook

# Poly: 3946 Vert: 3020 FILENAME: CGAXIS\_MODELS\_65\_14