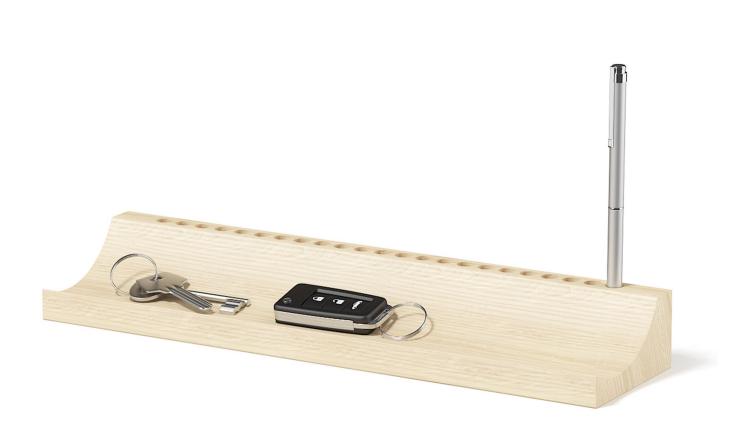

# Wooden Clipboard

# Poly: 18748 Vert: 18580 FILENAME: CGAXIS\_MODELS\_65\_08

**Desk Utensils** 