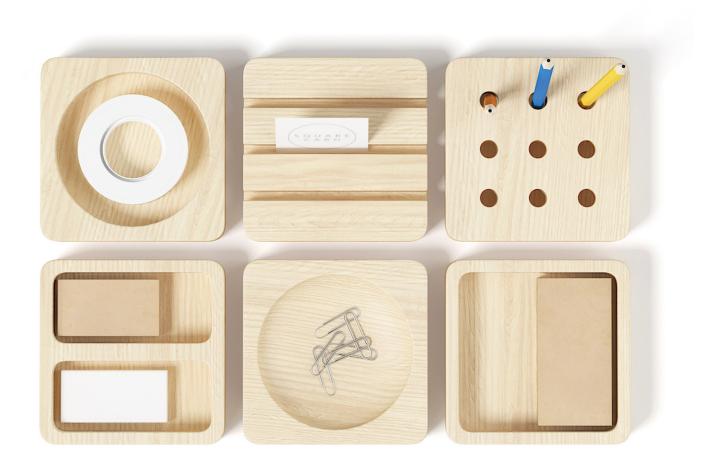

# Poly: 60026 Vert: 59987 FILENAME: CGAXIS\_MODELS\_65\_09

**Grey Boxes** 

# Poly: 121268 Vert: 116044 FILENAME: CGAXIS\_MODELS\_65\_10

**Desk Utensils** 

# Poly: 194586 Vert: 320239 FILENAME: CGAXIS\_MODELS\_65\_11

Wooden Calendar