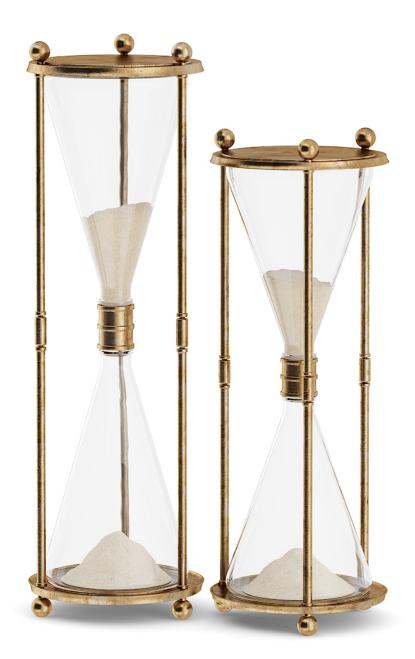

#### **FORMATS**

- \*.max (Scanline)
- \*.max (Corona)
- \*.max (MentalRay)
- \*.max (VRay)
- \*.maya
- \*.maya (VRay)
- \*.c4d
- \*.c4d (VRay)
- \*.obj
- \*.fbx

Hourglasses

# Poly: 61584 Vert: 61200 FILENAME: CGAXIS\_MODELS\_65\_01

**Clock and Two Books** 