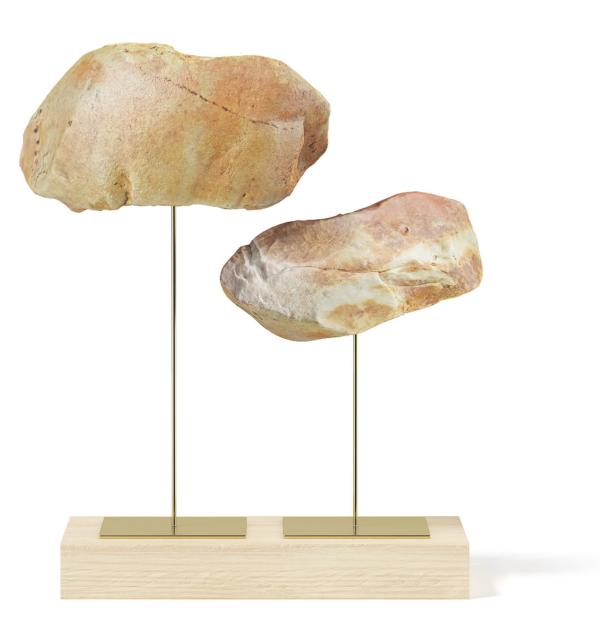

# Poly: 36454 Vert: 35941 FILENAME: CGAXIS\_MODELS\_65\_27

**Decorative Figures** 

Poly: 33696 Vert: 33556 FILENAME: CGAXIS\_MODELS\_65\_28

**Rock Samples** 