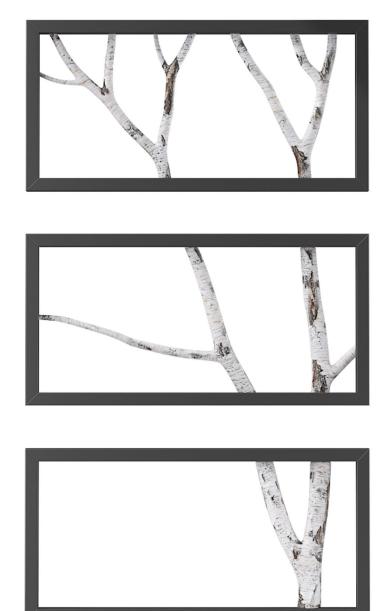

474 Vert: 39336 FILENAME: CGAXIS\_MODELS\_65\_17



# **GADGETS** II collection volume 65

Two Candles and a Jug



# Poly: 20884 Vert: 20760 FILENAME: CGAXIS\_MODELS\_65\_18





White Clock



# Poly: 21056 Vert: 20960 FILENAME: CGAXIS\_MODELS\_65\_19





**Black Shelf Decorations** 



# Poly: 18524 Vert: 18154 FILENAME: CGAXIS\_MODELS\_65\_20





**Desk Utensils** 



# Poly: 35042 Vert: 34774 FILENAME: CGAXIS\_MODELS\_65\_21





**Desk Tray** 



Poly: 58266 Vert: 58072 FILENAME: CGAXIS\_MODELS\_65\_22





**Candle Holder** 



# Poly: 28600 Vert: 28136 FILENAME: CGAXIS\_MODELS\_65\_23





**Ceramic Vases** 



# Poly: 25152 Vert: 25164 FILENAME: CGAXIS\_MODELS\_65\_24





**Vases and Candles** 



# Poly: 35920 Vert: 35885 FILENAME: CGAXIS\_MODELS\_65\_25





Wall Decoration



# Poly: 16016 Vert: 15776 FILENAME: CGAXIS\_MODELS\_65\_26





**Decorative Glass Cubes** 



# Poly: 36454 Vert: 35941 FILENAME: CGAXIS\_MODELS\_65\_27





**Decorative Figures** 



Poly: 33696 Vert: 33556 FILENAME: CGAXIS\_MODELS\_65\_28





**Rock Samples** 



# Poly: 14914 Vert: 14866 FILENAME: CGAXIS\_MODELS\_65\_29





**Mechanical Calendar** 



# Poly: 12594 Vert: 12767 FILENAME: CGAXIS\_MODELS\_65\_30





**Cubic Clock** 



# Poly: 13772 Vert: 13514 FILENAME: CGAXIS\_MODELS\_65\_31