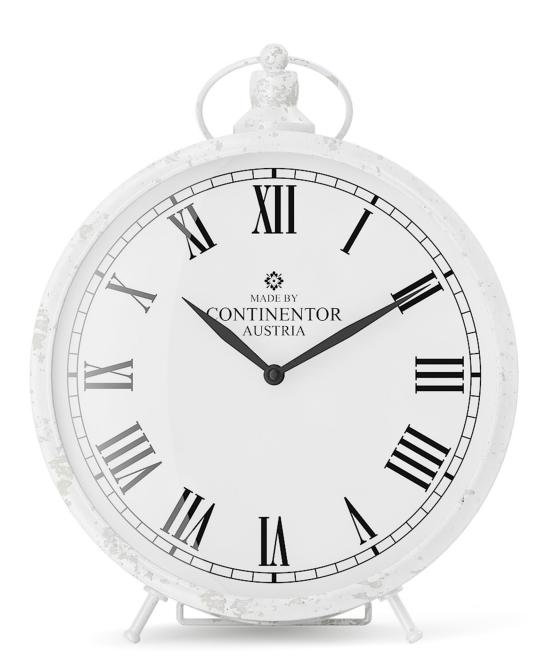

# Poly: 20884 Vert: 20760 FILENAME: CGAXIS\_MODELS\_65\_18

White Clock

# Poly: 21056 Vert: 20960 FILENAME: CGAXIS\_MODELS\_65\_19

**Black Shelf Decorations** 