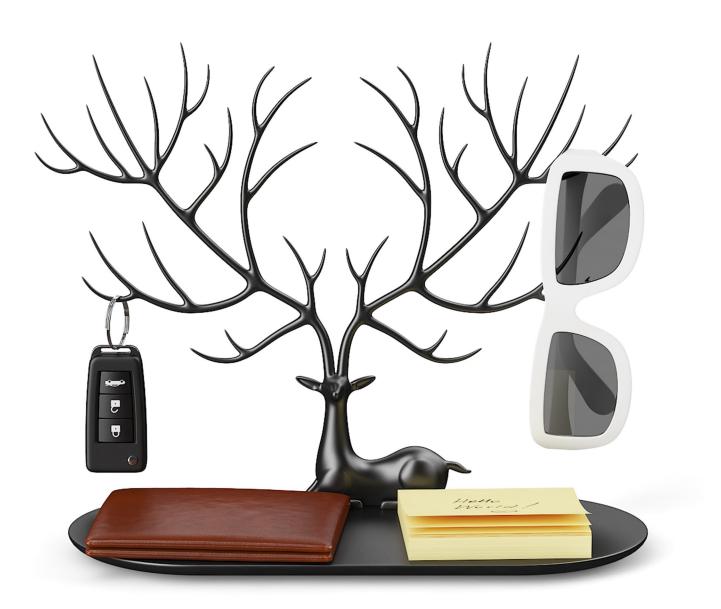

# Poly: 8784 Vert: 8400 FILENAME: CGAXIS\_MODELS\_65\_12

**Deer Shaped Hanger** 

# Poly: 94264 Vert: 94337 FILENAME: CGAXIS\_MODELS\_65\_13

Brown notebook