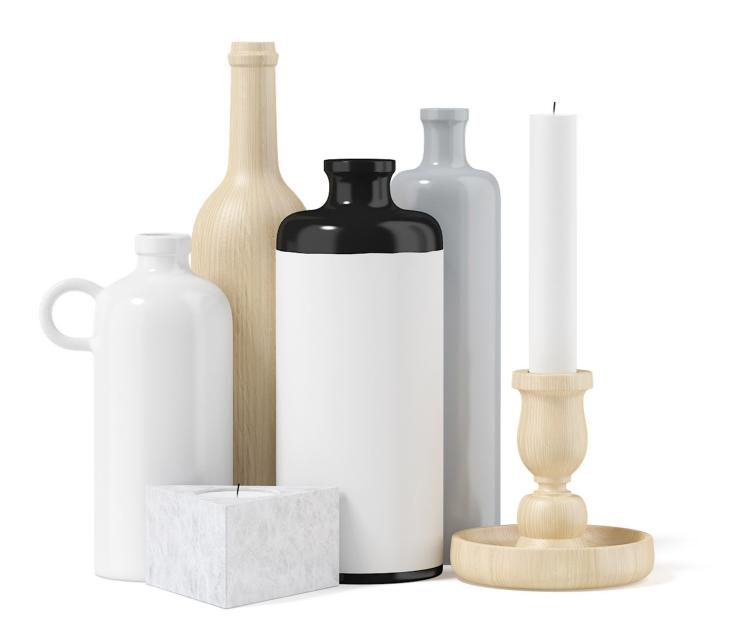

# Poly: 25152 Vert: 25164 FILENAME: CGAXIS\_MODELS\_65\_24

**Vases and Candles** 