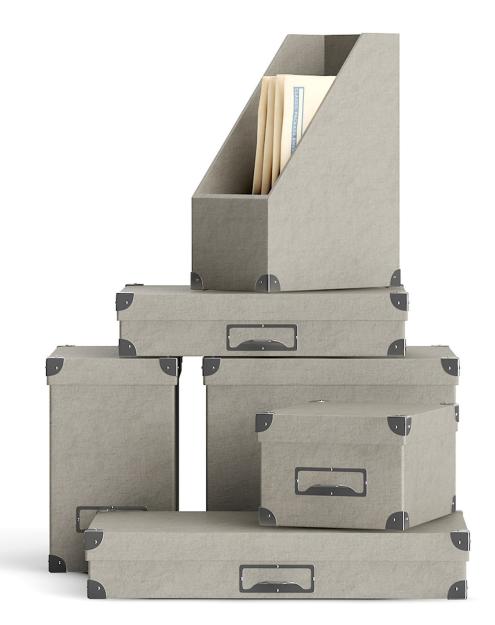

# Poly: 60026 Vert: 59987 FILENAME: CGAXIS\_MODELS\_65\_09

**Grey Boxes** 

# Poly: 121268 Vert: 116044 FILENAME: CGAXIS\_MODELS\_65\_10

**Desk Utensils** 