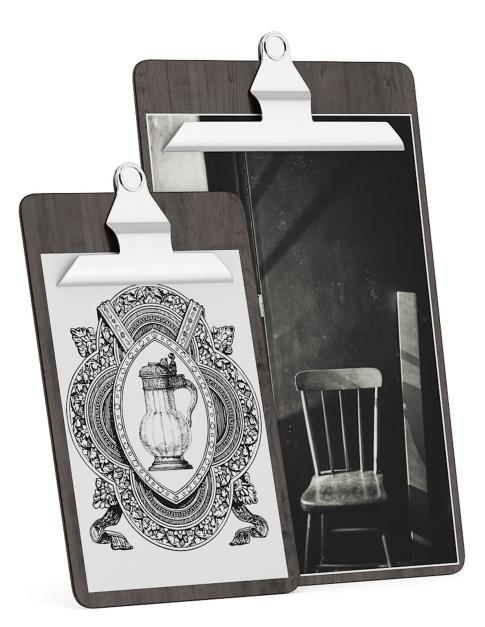

# Wooden Clipboard

# Poly: 18748 Vert: 18580 FILENAME: CGAXIS\_MODELS\_65\_08

**Desk Utensils** 