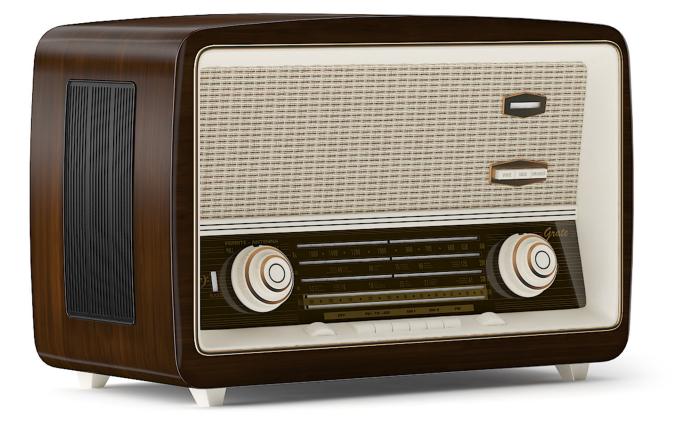

ks, antique camera and radio, desk utensils and notebooks, vases, candle holders, etc. Compatible with 3ds max 2010 or higher ,Cinema 4D R11, Maya 2011 or higher and many others.

#### **SPECIFICATION**

Total size: 2.75 GB Materias: YES **Textures: YES** 

#### **FORMATS**

- \*.max (Scanline)
- \*.max (Corona)
- \*.max (MentalRay)
- \*.max (VRay)
- \*.maya
- \*.maya (VRay)
- \*.c4d
- \*.c4d (VRay)
- \*.obj
- \*.fbx





Hourglasses



# Poly: 61584 Vert: 61200 FILENAME: CGAXIS\_MODELS\_65\_01





**Clock and Two Books** 



# Poly: 27184 Vert: 27236 FILENAME: CGAXIS\_MODELS\_65\_02





**Kitchen Untensils** 



# Poly: 73098 Vert: 73089 FILENAME: CGAXIS\_MODELS\_65 03





#### Antique Photo Camera



### Poly: 131479 Vert: 132163 FILENAME: CGAXIS MODELS 65 04





**Antique Radio** 



# Poly: 90081 Vert: 90930 FILENAME: CGAXIS\_MODELS\_65\_05





Notebook



# Poly: 143926 Vert: 148384 FILENAME: CGAXIS MODELS 65 06





**Antique Globe** 



# Poly: 18870 Vert: 18958 FILENAME: CGAXIS\_MODELS\_65\_07



# **GADGETS** II collection volume 65

# Wooden Clipboard



# Poly: 18748 Vert: 18580 FILENAME: CGAXIS\_MODELS\_65\_08





**Desk Utensils** 



# Poly: 60026 Vert: 59987 FILENAME: CGAXIS\_MODELS\_65\_09





**Grey Boxes** 



# Poly: 121268 Vert: 116044 FILENAME: CGAXIS\_MODELS\_65\_10





**Desk Utensils** 



# Poly: 194586 Vert: 320239 FILENAME: CGAXIS\_MODELS\_65\_11





Wooden Calendar



# Poly: 8784 Vert: 8400 FILENAME: CGAXIS\_MODELS\_65\_12





**Deer Shaped Hanger** 



# Poly: 94264 Vert: 94337 FILENAME: CGAXIS\_MODELS\_65\_13





Brown notebook



#