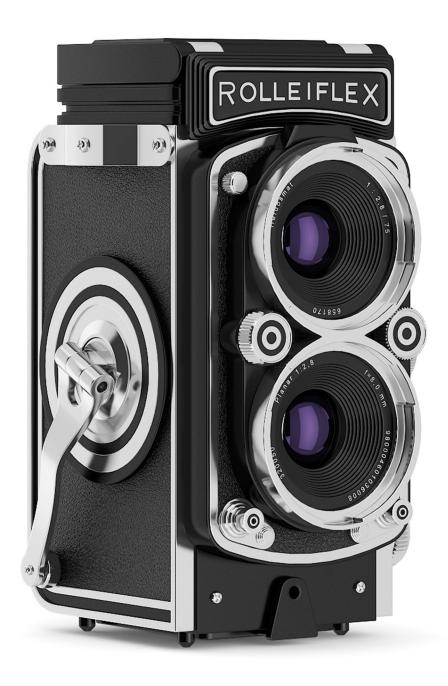

#### Antique Photo Camera

### Poly: 131479 Vert: 132163 FILENAME: CGAXIS MODELS 65 04

**Antique Radio** 