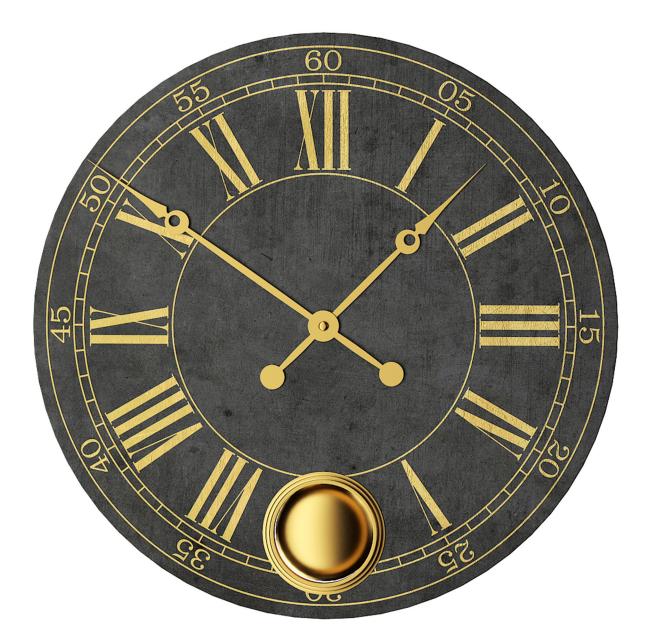

# Poly: 43268 Vert: 43129 FILENAME: CGAXIS\_MODELS\_65\_15

Large Wall Clock

# Poly: 14868 Vert: 14539 FILENAME: CGAXIS\_MODELS\_65\_16