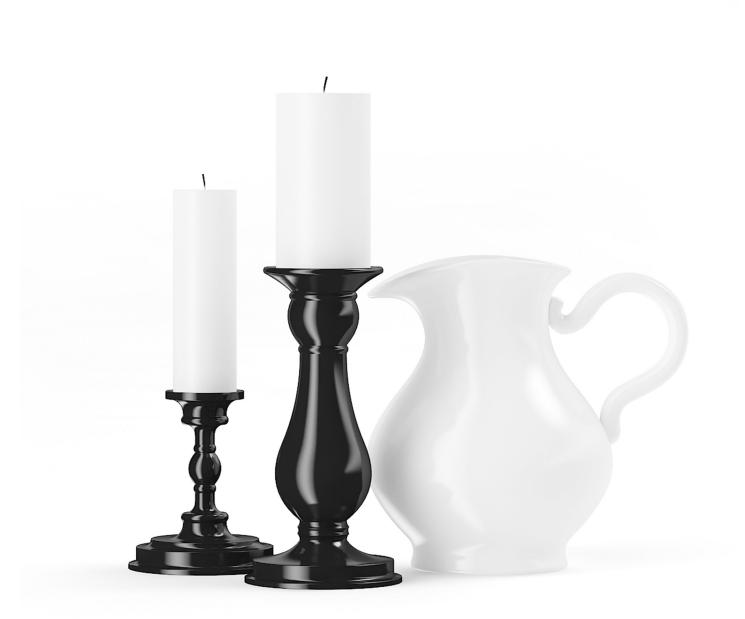

# **GADGETS** II collection volume 65

Two Candles and a Jug

# Poly: 20884 Vert: 20760 FILENAME: CGAXIS\_MODELS\_65\_18

White Clock