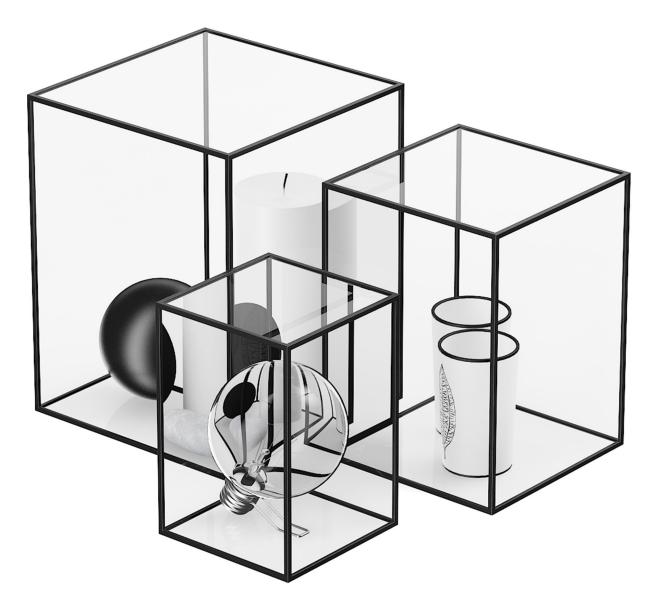

# Poly: 16016 Vert: 15776 FILENAME: CGAXIS\_MODELS\_65\_26

**Decorative Glass Cubes** 