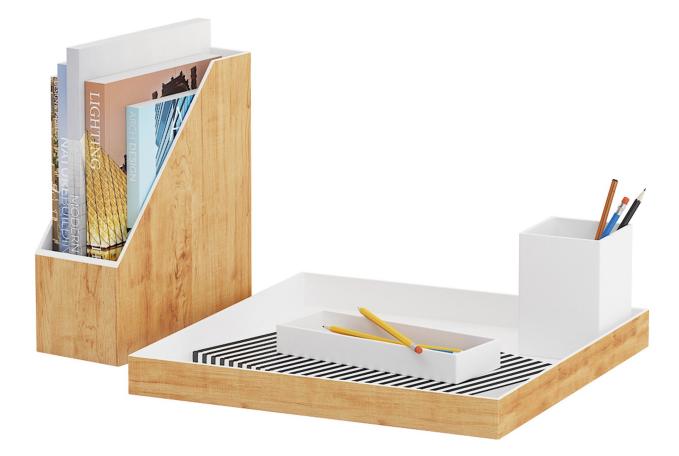

# Poly: 60026 Vert: 59987 FILENAME: CGAXIS\_MODELS\_65\_09

**Grey Boxes** 

# Poly: 121268 Vert: 116044 FILENAME: CGAXIS\_MODELS\_65\_10

**Desk Utensils** 