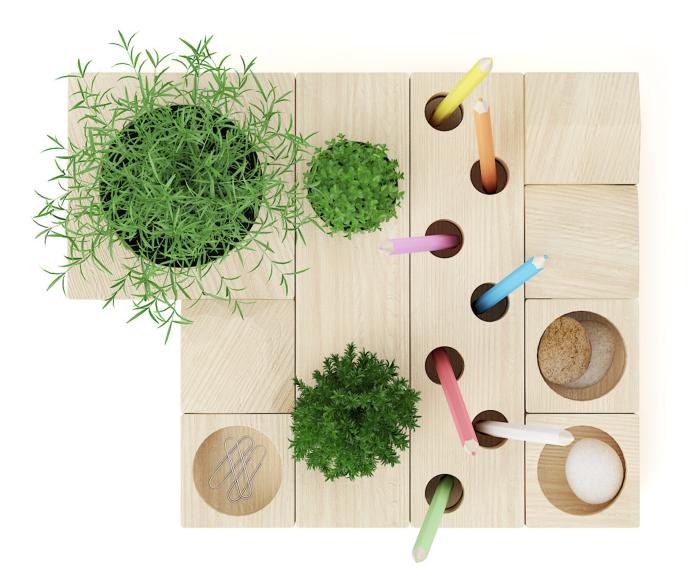

# Poly: 18748 Vert: 18580 FILENAME: CGAXIS\_MODELS\_65\_08

**Desk Utensils** 

# Poly: 60026 Vert: 59987 FILENAME: CGAXIS\_MODELS\_65\_09

**Grey Boxes** 