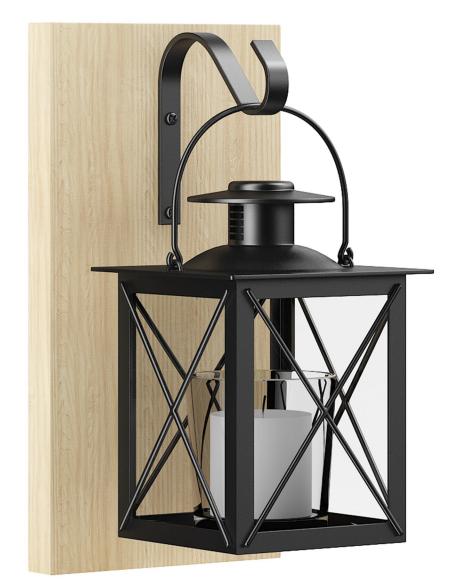

GAXIS\_MODELS\_65\_14





#### **Clock with Metal Sculpture**



# Poly: 43268 Vert: 43129 FILENAME: CGAXIS\_MODELS\_65\_15





Large Wall Clock



# Poly: 14868 Vert: 14539 FILENAME: CGAXIS\_MODELS\_65\_16





#### Golden Watch in Wooden Box



# Poly: 40474 Vert: 39336 FILENAME: CGAXIS\_MODELS\_65\_17



# **GADGETS** II collection volume 65

Two Candles and a Jug



# Poly: 20884 Vert: 20760 FILENAME: CGAXIS\_MODELS\_65\_18





White Clock



# Poly: 21056 Vert: 20960 FILENAME: CGAXIS\_MODELS\_65\_19





**Black Shelf Decorations** 



# Poly: 18524 Vert: 18154 FILENAME: CGAXIS\_MODELS\_65\_20





**Desk Utensils** 



# Poly: 35042 Vert: 34774 FILENAME: CGAXIS\_MODELS\_65\_21





**Desk Tray** 



Poly: 58266 Vert: 58072 FILENAME: CGAXIS\_MODELS\_65\_22





**Candle Holder** 



# Poly: 28600 Vert: 28136 FILENAME: CGAXIS\_MODELS\_65\_23





**Ceramic Vases** 



# Poly: 25152 Vert: 25164 FILENAME: CGAXIS\_MODELS\_65\_24





**Vases and Candles** 



# Poly: 35920 Vert: 35885 FILENAME: CGAXIS\_MODELS\_65\_25





Wall Decoration



# Poly: 16016 Vert: 15776 FILENAME: CGAXIS\_MODELS\_65\_26





**Decorative Glass Cubes** 



# Poly: 36454 Vert: 35941 FILENAME: CGAXIS\_MODELS\_65\_27





**Decorative Figures** 



Poly: 33696 Vert: 33556 FILENAME: CGAXIS\_MODELS\_65\_28





**Rock Samples** 



# Poly: 14914 Vert: 14866 FILENAME: CGAXIS\_MODELS\_65\_29





**Mechanical Calendar** 



# Poly: 12594 Vert: 12767 FILENAME: CGAXIS\_MODELS\_65\_30





**Cubic Clock** 



# Poly: 13772 Vert: 13514 FILENAME: CGAXIS\_MODELS\_65\_31