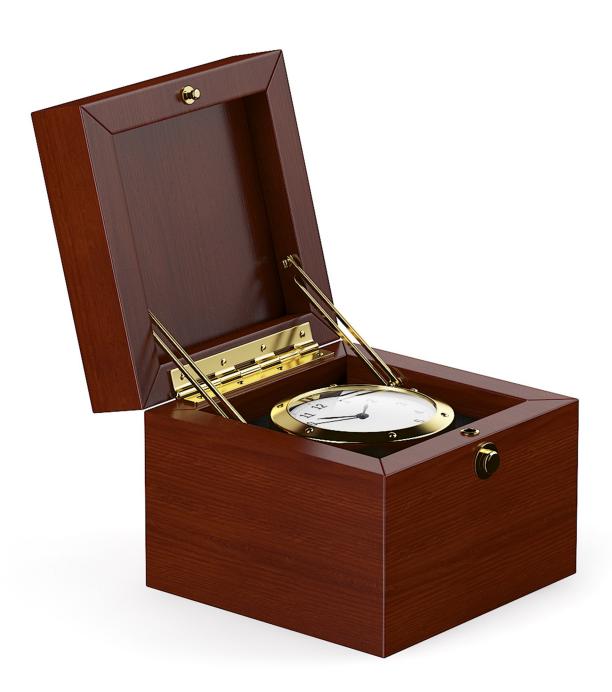

#### Golden Watch in Wooden Box

# Poly: 40474 Vert: 39336 FILENAME: CGAXIS\_MODELS\_65\_17