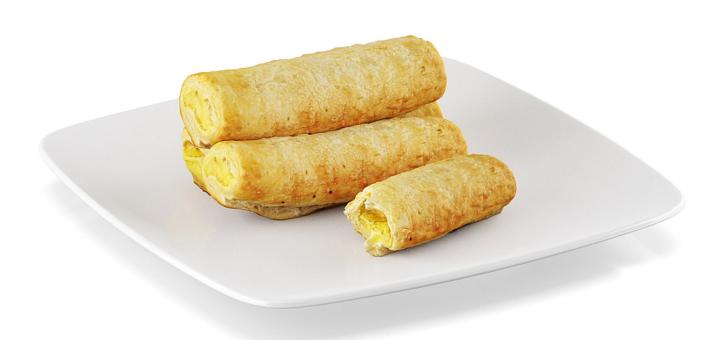

ly: 22367 Vert: 22375 FILENAME: CGAXIS\_MODELS\_58\_11



Chocolate bars



Poly: 22383 Vert: 22391 FILENAME: CGAXIS\_MODELS\_58\_12



Chocolate bars



Poly: 28491 Vert: 28501 FILENAME: CGAXIS\_MODELS\_58\_13



Chocolate bars



Poly: 23337 Vert: 23345 FILENAME: CGAXIS\_MODELS\_58\_14



Muesli bar



Poly: 24818 Vert: 24829 FILENAME: CGAXIS\_MODELS\_58\_15



Sweet rolls



#### Poly: 12924 Vert: 12932 FILENAME: CGAXIS\_MODELS\_58\_16



Sweet rolls



#### Poly: 11468 Vert: 11474 FILENAME: CGAXIS\_MODELS\_58\_17



Waffles with filling



Poly: 31410 Vert: 31418 FILENAME: CGAXIS\_MODELS\_58\_18



Poppy-seed cake pieces



Poly: 22378 Vert: 22386 FILENAME: CGAXIS\_MODELS\_58\_19



**Croissant with filling** 



Poly: 21493 Vert: 21506 FILENAME: CGAXIS\_MODELS\_58\_20



Cream horns



#### Poly: 29698 Vert: 29708 FILENAME: CGAXIS\_MODELS\_58\_21



Cream horns



Poly: 16342 Vert: 16346 FILENAME: CGAXIS\_MODELS\_58\_22



Cheesecake



Poly: 22111 Vert: 22117 FILENAME: CGAXIS\_MODELS\_58\_23



Waffels



#### Poly: 56308 Vert: 56320 FILENAME: CGAXIS\_MODELS\_58\_24



Pineapple



#### Poly: 14435 Vert: 14482 FILENAME: CGAXIS\_MODELS\_58\_25



Bowl of avocado fruits



#### Poly: 26296 Vert: 26314 FILENAME: CGAXIS\_MODELS\_58\_26



Avocado fruits



Poly: 14319 Vert: 14327 FILENAME: CGAXIS\_MODELS\_58\_27



Bowl of lemon fruits



#### Poly: 53718 Vert: 53746 FILENAME: CGAXIS\_MODELS\_58\_28



Lemon fruits



Poly: 11877 Vert: 11883 FILENAME: CGAXIS\_MODELS\_58\_29



**Pomegranate fruits** 



Poly: 19235 Vert: 19243 FILENAME: CGAXIS\_MODELS\_58\_30



Bowl of p