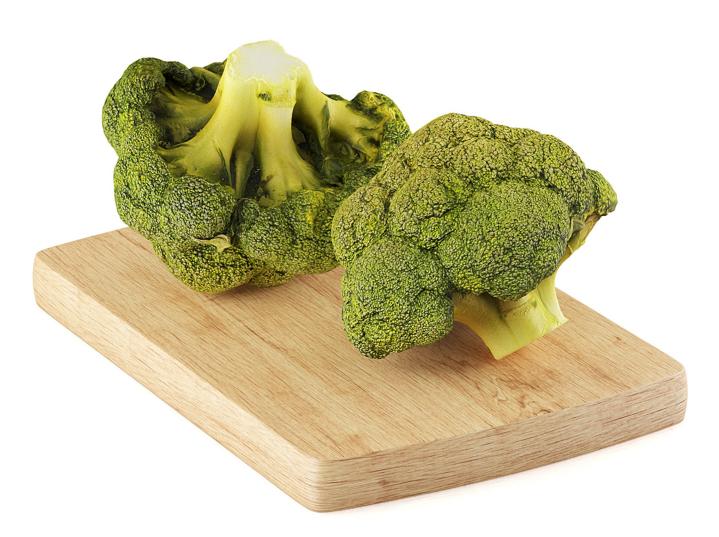

#### Poly: 19552 Vert: 19562 FILENAME: CGAXIS\_MODELS\_58\_35

Mango fruits

Poly: 13362 Vert: 13368 FILENAME: CGAXIS\_MODELS\_58\_36

Broccoli