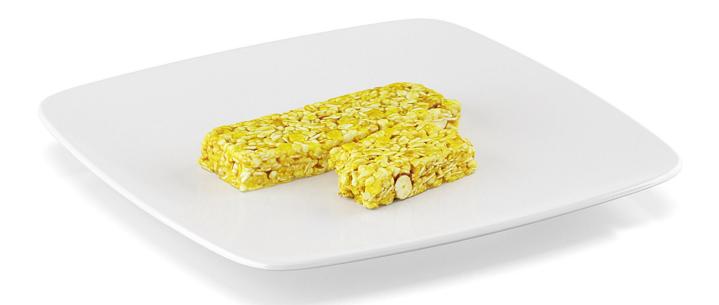

Chocolate bars

Poly: 23337 Vert: 23345 FILENAME: CGAXIS\_MODELS\_58\_14

Muesli bar

Poly: 24818 Vert: 24829 FILENAME: CGAXIS\_MODELS\_58\_15

Sweet rolls