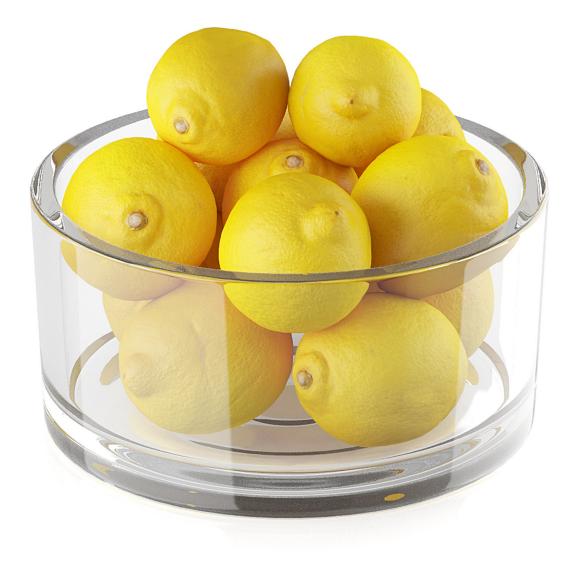

#### Poly: 26296 Vert: 26314 FILENAME: CGAXIS\_MODELS\_58\_26

Avocado fruits

Poly: 14319 Vert: 14327 FILENAME: CGAXIS\_MODELS\_58\_27

Bowl of lemon fruits

#### Poly: 53718 Vert: 53746 FILENAME: CGAXIS\_MODELS\_58\_28

Lemon fruits

Poly: 11877 Vert: 11883 FILENAME: CGAXIS\_MODELS\_58\_29

**Pomegranate fruits** 

Poly: 19235 Vert: 19243 FILENAME: CGAXIS\_MODELS\_58\_30