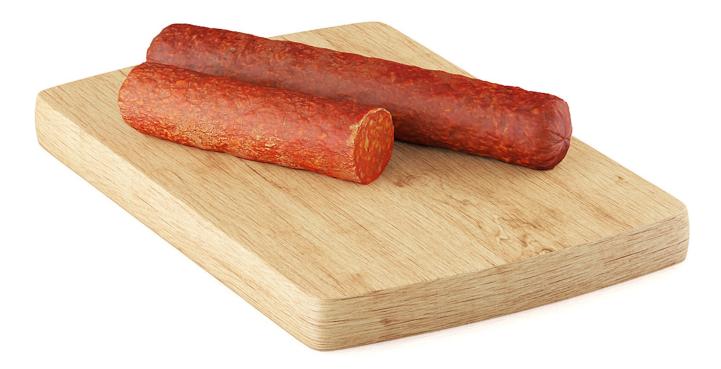

XIS\_MODELS\_58\_37



Onions



### Poly: 11514 Vert: 11522 FILENAME: CGAXIS\_MODELS\_58\_38



Zucchini



### Poly: 19181 Vert: 19189 FILENAME: CGAXIS\_MODELS\_58\_39



Garlic



### Poly: 18493 Vert: 18501 FILENAME: CGAXIS\_MODELS\_58\_40



Carrots



### Poly: 16643 Vert: 16651 FILENAME: CGAXIS\_MODELS\_58\_41



Cucumbers



### Poly: 32542 Vert: 32554 FILENAME: CGAXIS\_MODELS\_58\_42



Lettuce



### Poly: 22112 Vert: 22118 FILENAME: CGAXIS\_MODELS\_58\_43



Tomatoes



### Poly: 18878 Vert: 18886 FILENAME: CGAXIS\_MODELS\_58\_44



Potatoes



### Poly: 29380 Vert: 29392 FILENAME: CGAXIS\_MODELS\_58\_45



**Rolled bacon** 



### Poly: 19925 Vert: 19935 FILENAME: CGAXIS\_MODELS\_58\_46



Thin sausage



#### Poly: 23358 Vert: 23370 FILENAME: CGAXIS\_MODELS\_58\_47



Salami



#### Poly: 16888 Vert: 16833 FILENAME: CGAXIS\_MODELS\_58\_48



Garlic bread



#### Poly: 17818 Vert: 17828 FILENAME: CGAXIS\_MODELS\_58\_49



Rolls with seeds



#### Poly: 7582 Vert: 7588 FILENAME: CGAXIS\_MODELS\_58\_50



Rolls with seeds



### Poly: 20224 Vert: 20235 FILENAME: CGAXIS\_MODELS\_58\_51



**Country bread** 



### Poly: 12619 Vert: 12623 FILENAME: CGAXIS\_MODELS\_58\_52



**Country bread** 



### Poly: 29251 Vert: 29258 FILENAME: CGAXIS\_MODELS\_58\_53



Fried chicken bucket



#### Poly: 228511 Vert: 228432 FILENAME: CGAXIS\_MODELS\_58\_54



**French fries** 



#### Poly: 62317 Vert: 62347 FILENAME: CGAXIS\_MODELS\_58\_55



**Chocolate wafers** 



#### Poly: 17028 Vert: 17034 FILENAME: CGAXIS\_MODELS\_58\_56