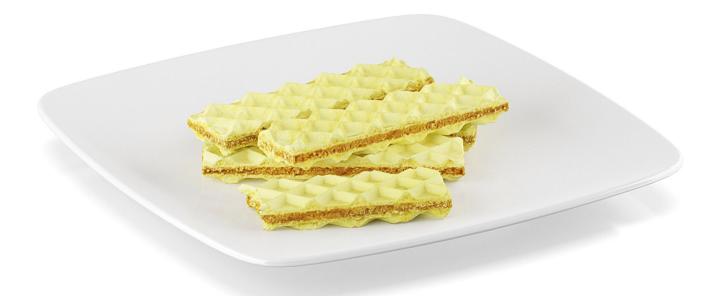

#### Poly: 11468 Vert: 11474 FILENAME: CGAXIS\_MODELS\_58\_17

Waffles with filling

Poly: 31410 Vert: 31418 FILENAME: CGAXIS\_MODELS\_58\_18

Poppy-seed cake pieces

Poly: 22378 Vert: 22386 FILENAME: CGAXIS\_MODELS\_58\_19