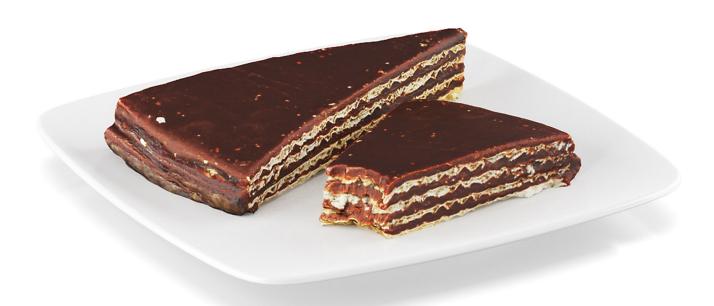

AXIS\_MODELS\_58\_46



Thin sausage



#### Poly: 23358 Vert: 23370 FILENAME: CGAXIS\_MODELS\_58\_47



Salami



#### Poly: 16888 Vert: 16833 FILENAME: CGAXIS\_MODELS\_58\_48



Garlic bread



#### Poly: 17818 Vert: 17828 FILENAME: CGAXIS\_MODELS\_58\_49



Rolls with seeds



#### Poly: 7582 Vert: 7588 FILENAME: CGAXIS\_MODELS\_58\_50



Rolls with seeds



### Poly: 20224 Vert: 20235 FILENAME: CGAXIS\_MODELS\_58\_51



**Country bread** 



### Poly: 12619 Vert: 12623 FILENAME: CGAXIS\_MODELS\_58\_52



**Country bread** 



### Poly: 29251 Vert: 29258 FILENAME: CGAXIS\_MODELS\_58\_53



Fried chicken bucket



#### Poly: 228511 Vert: 228432 FILENAME: CGAXIS\_MODELS\_58\_54



**French fries** 



#### Poly: 62317 Vert: 62347 FILENAME: CGAXIS\_MODELS\_58\_55



**Chocolate wafers** 



#### Poly: 17028 Vert: 17034 FILENAME: CGAXIS\_MODELS\_58\_56