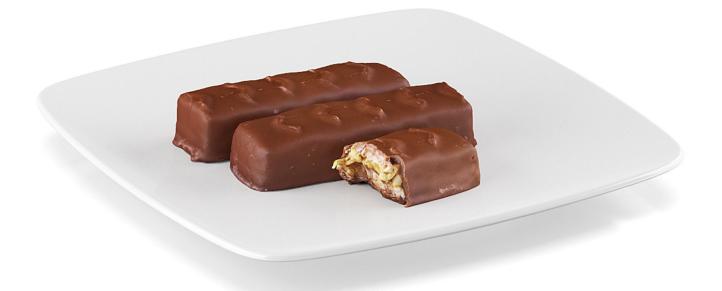

Poly: 15165 Vert: 15169 FILENAME: CGAXIS\_MODELS\_58\_09

**Cupcakes** with filling

Poly: 21318 Vert: 21326 FILENAME: CGAXIS\_MODELS\_58\_10

Chocolate bars

#### Poly: 22367 Vert: 22375 FILENAME: CGAXIS\_MODELS\_58\_11

Chocolate bars

Poly: 22383 Vert: 22391 FILENAME: CGAXIS\_MODELS\_58\_12

Chocolate bars

Poly: 28491 Vert: 28501 FILENAME: CGAXIS\_MODELS\_58\_13