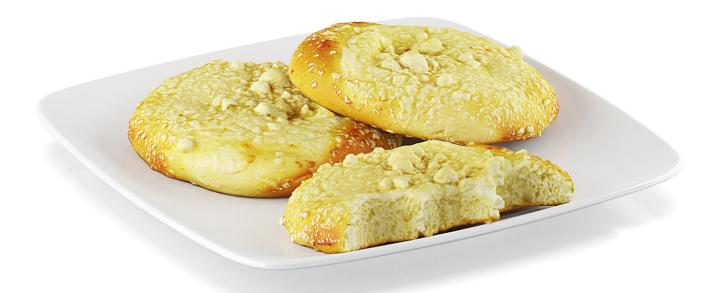

#### Poly: 17818 Vert: 17828 FILENAME: CGAXIS\_MODELS\_58\_49

Rolls with seeds

#### Poly: 7582 Vert: 7588 FILENAME: CGAXIS\_MODELS\_58\_50

Rolls with seeds