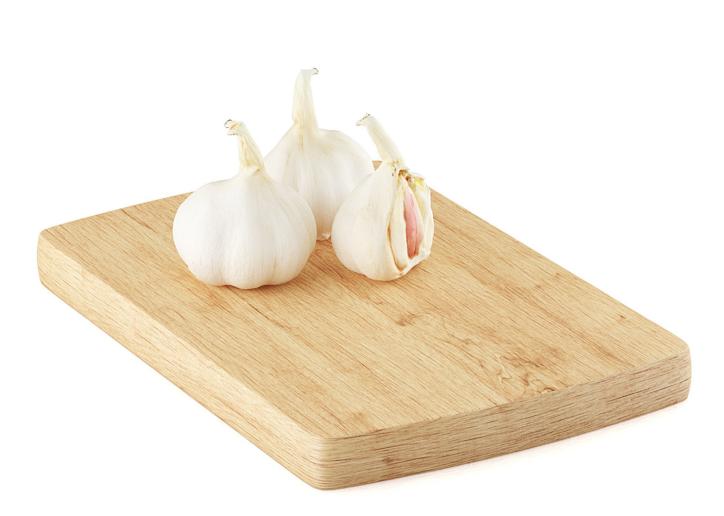

**Pomegranate fruits** 



Poly: 19235 Vert: 19243 FILENAME: CGAXIS\_MODELS\_58\_30



Bowl of pear fruits



#### Poly: 31046 Vert: 31058 FILENAME: CGAXIS\_MODELS\_58 31



Pear fruts



#### Poly: 17512 Vert: 17520 FILENAME: CGAXIS\_MODELS\_58\_32



Coconuts



Poly: 14474 Vert: 14480 FILENAME: CGAXIS\_MODELS\_58\_33



Lime fruits



Poly: 16121 Vert: 16131 FILENAME: CGAXIS\_MODELS\_58\_34



Bowl of mango fruits



#### Poly: 19552 Vert: 19562 FILENAME: CGAXIS\_MODELS\_58\_35



Mango fruits



Poly: 13362 Vert: 13368 FILENAME: CGAXIS\_MODELS\_58\_36



Broccoli



### Poly: 16714 Vert: 16716 FILENAME: CGAXIS\_MODELS\_58\_37



Onions



### Poly: 11514 Vert: 11522 FILENAME: CGAXIS\_MODELS\_58\_38



Zucchini



### Poly: 19181 Vert: 19189 FILENAME: CGAXIS\_MODELS\_58\_39



Garlic



### Poly: 18493 Vert: 18501 FILENAME: CGAXIS\_MODELS\_58\_40



Carrots



### Poly: 16643 Vert: 16651 FILENAME: CGAXIS\_MODELS\_58\_41



Cucumbers



### Poly: 32542 Vert: 32554 FILENAME: CGAXIS\_MODELS\_58\_42



Lettuce



### Poly: 22112 Vert: 22118 FILENAME: CGAXIS\_MODELS\_58\_43



Tomatoes



### Poly: 18878 Vert: 18886 FILENAME: CGAXIS\_MODELS\_58\_44



Potatoes



### Poly: 29380 Vert: 29392 FILENAME: CGAXIS\_MODELS\_58\_45



**Rolled bacon** 



### Poly: 19925 Vert: 19935 FILENAME: CGAXIS\_MODELS\_58\_46



Thin sausage



#### Poly: 23358 Vert: 23370 FILENAME: CGAXIS\_MODELS\_58\_47



Salami



#### Poly: 16888 Vert: 16833 FILENAME: CGAXIS\_MODELS\_58\_48



Garlic bread



#### Poly: 17818 Vert: 17828 FILENAME: CGAXIS\_MODELS\_58\_49



Rolls with seeds



#### Poly: 75