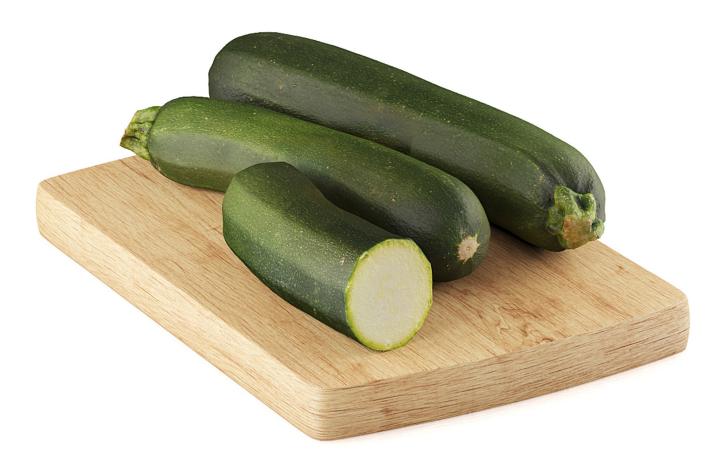

emon fruits



Poly: 11877 Vert: 11883 FILENAME: CGAXIS\_MODELS\_58\_29



**Pomegranate fruits** 



Poly: 19235 Vert: 19243 FILENAME: CGAXIS\_MODELS\_58\_30



Bowl of pear fruits



#### Poly: 31046 Vert: 31058 FILENAME: CGAXIS\_MODELS\_58 31



Pear fruts



#### Poly: 17512 Vert: 17520 FILENAME: CGAXIS\_MODELS\_58\_32



Coconuts



Poly: 14474 Vert: 14480 FILENAME: CGAXIS\_MODELS\_58\_33



Lime fruits



Poly: 16121 Vert: 16131 FILENAME: CGAXIS\_MODELS\_58\_34



Bowl of mango fruits



#### Poly: 19552 Vert: 19562 FILENAME: CGAXIS\_MODELS\_58\_35



Mango fruits



Poly: 13362 Vert: 13368 FILENAME: CGAXIS\_MODELS\_58\_36



Broccoli



### Poly: 16714 Vert: 16716 FILENAME: CGAXIS\_MODELS\_58\_37



Onions



### Poly: 11514 Vert: 11522 FILENAME: CGAXIS\_MODELS\_58\_38



Zucchini



### Poly: 19181 Vert: 19189 FILENAME: CGAXIS\_MODELS\_58\_39



Garlic



### Poly: 18493 Vert: 18501 FILENAME: CGAXIS\_MODELS\_58\_40



Carrots



### Poly: 16643 Vert: 16651 FILENAME: CGAXIS\_MODELS\_58\_41



Cucumbers



### Poly: 32542 Vert: 32554 FILENAME: CGAXIS\_MODELS\_58\_42



Lettuce



### Poly: 22112 Vert: 22118 FILENAME: CGAXIS\_MODELS\_58\_43



Tomatoes



### Poly: 18878 Vert: 18886 FILENAME: CGAXIS\_MODELS\_58\_44



Potatoes



### Poly: 29380 Vert: 29392 FILENAME: CGAXIS\_MODELS\_58\_45



**Rolled bacon** 



### Poly: 19925 Vert: 19935 FILENAME: CGAXIS\_MODELS\_58\_46



Thin sausage



#### Poly: 23358 Vert: 23370 FILENAME: CGAXIS\_MODELS\_58\_47



Salami



#### Poly: 16888 Vert: 16833 FILENAME: CGAXIS\_MODELS\_58\_48



Garlic bread



#### Poly: 17818 Vert: 1