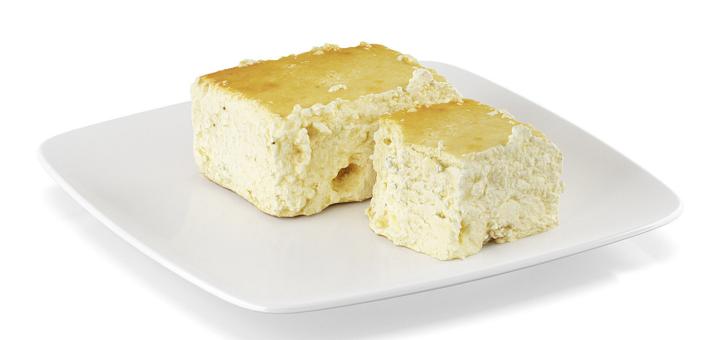

#### Poly: 29698 Vert: 29708 FILENAME: CGAXIS\_MODELS\_58\_21

Cream horns

Poly: 16342 Vert: 16346 FILENAME: CGAXIS\_MODELS\_58\_22

Cheesecake

Poly: 22111 Vert: 22117 FILENAME: CGAXIS\_MODELS\_58\_23

Waffels