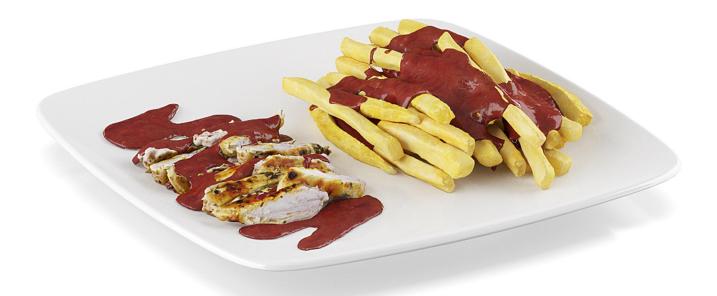

#### Chicken breast with french fries

#### Poly: 116989 Vert: 116505 FILENAME: CGAXIS\_MODELS\_58\_03

Fried chicken pieces

Poly: 33086 Vert: 33085 FILENAME: CGAXIS\_MODELS\_58\_04

Pan-fried chicken leg

Poly: 18709 Vert: 18712 FILENAME: CGAXIS\_MODELS\_58\_05