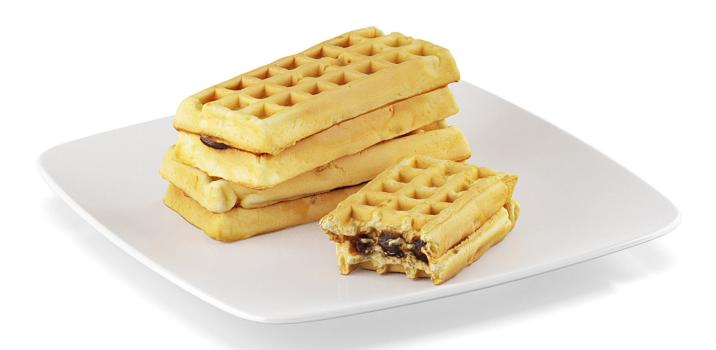

#### Poly: 62317 Vert: 62347 FILENAME: CGAXIS\_MODELS\_58\_55

**Chocolate wafers** 