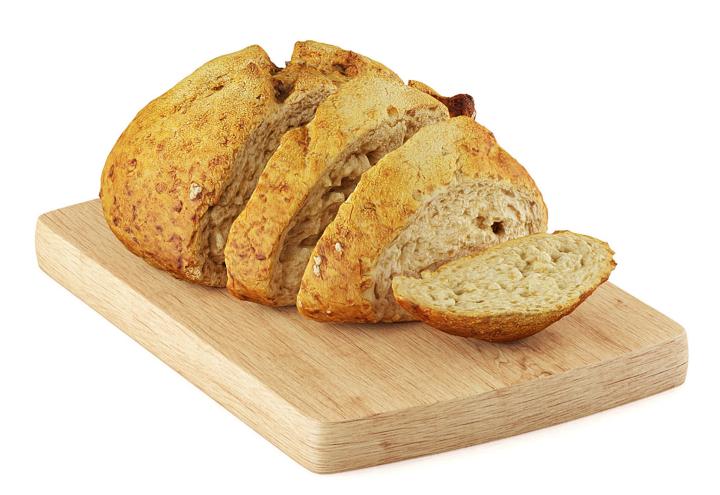

### Poly: 20224 Vert: 20235 FILENAME: CGAXIS\_MODELS\_58\_51

**Country bread** 

### Poly: 12619 Vert: 12623 FILENAME: CGAXIS\_MODELS\_58\_52

**Country bread** 