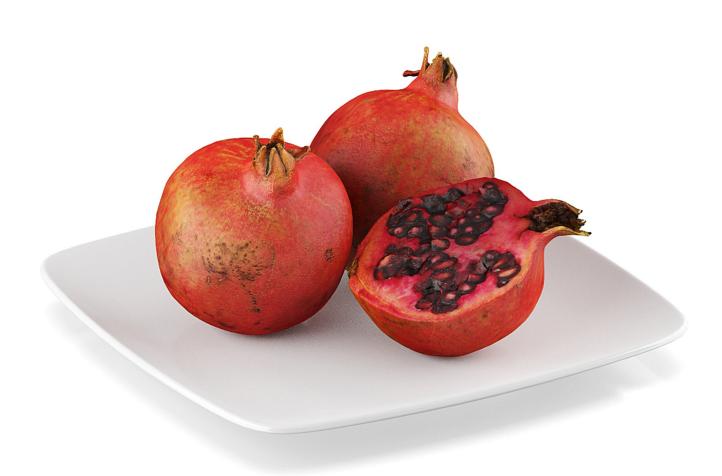

#### Poly: 53718 Vert: 53746 FILENAME: CGAXIS\_MODELS\_58\_28

Lemon fruits

Poly: 11877 Vert: 11883 FILENAME: CGAXIS\_MODELS\_58\_29

**Pomegranate fruits** 

Poly: 19235 Vert: 19243 FILENAME: CGAXIS\_MODELS\_58\_30