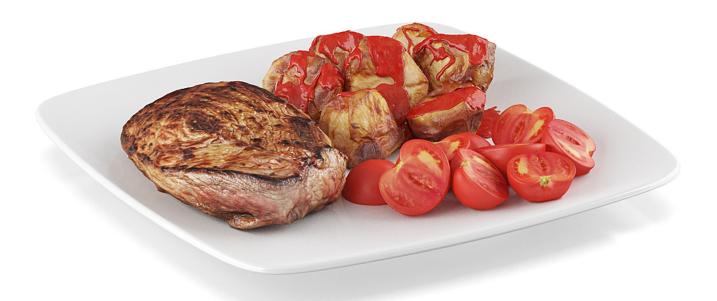

#### Steak with baked potatoes

#### Poly: 147369 Vert: 147422 FILENAME: CGAXIS\_MODELS\_58\_01

Steak with french fries