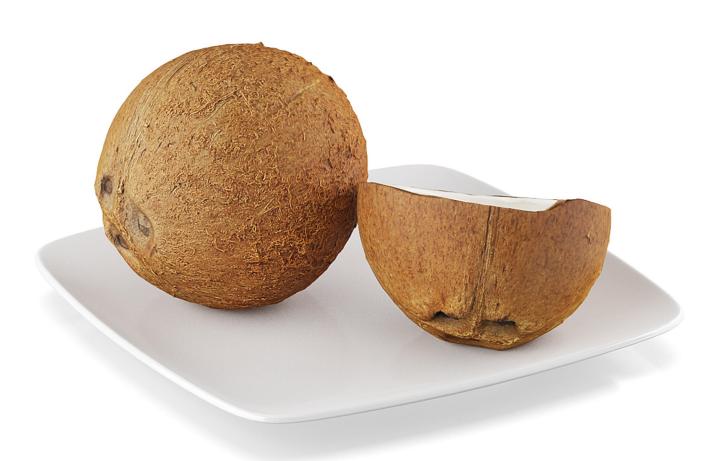

#### Poly: 17512 Vert: 17520 FILENAME: CGAXIS\_MODELS\_58\_32

Coconuts

Poly: 14474 Vert: 14480 FILENAME: CGAXIS\_MODELS\_58\_33

Lime fruits

Poly: 16121 Vert: 16131 FILENAME: CGAXIS\_MODELS\_58\_34

Bowl of mango fruits