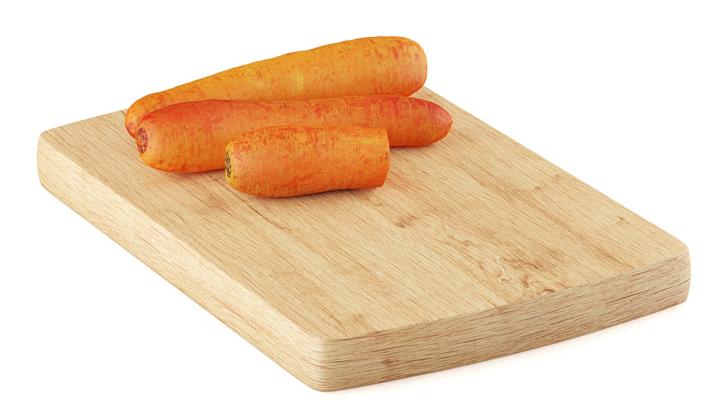

S\_58\_30



Bowl of pear fruits



#### Poly: 31046 Vert: 31058 FILENAME: CGAXIS\_MODELS\_58 31



Pear fruts



#### Poly: 17512 Vert: 17520 FILENAME: CGAXIS\_MODELS\_58\_32



Coconuts



Poly: 14474 Vert: 14480 FILENAME: CGAXIS\_MODELS\_58\_33



Lime fruits



Poly: 16121 Vert: 16131 FILENAME: CGAXIS\_MODELS\_58\_34



Bowl of mango fruits



#### Poly: 19552 Vert: 19562 FILENAME: CGAXIS\_MODELS\_58\_35



Mango fruits



Poly: 13362 Vert: 13368 FILENAME: CGAXIS\_MODELS\_58\_36



Broccoli



### Poly: 16714 Vert: 16716 FILENAME: CGAXIS\_MODELS\_58\_37



Onions



### Poly: 11514 Vert: 11522 FILENAME: CGAXIS\_MODELS\_58\_38



Zucchini



### Poly: 19181 Vert: 19189 FILENAME: CGAXIS\_MODELS\_58\_39



Garlic



### Poly: 18493 Vert: 18501 FILENAME: CGAXIS\_MODELS\_58\_40



Carrots



### Poly: 16643 Vert: 16651 FILENAME: CGAXIS\_MODELS\_58\_41



Cucumbers



### Poly: 32542 Vert: 32554 FILENAME: CGAXIS\_MODELS\_58\_42



Lettuce



### Poly: 22112 Vert: 22118 FILENAME: CGAXIS\_MODELS\_58\_43



Tomatoes



### Poly: 18878 Vert: 18886 FILENAME: CGAXIS\_MODELS\_58\_44



Potatoes



### Poly: 29380 Vert: 29392 FILENAME: CGAXIS\_MODELS\_58\_45



**Rolled bacon** 



### Poly: 19925 Vert: 19935 FILENAME: CGAXIS\_MODELS\_58\_46



Thin sausage



#### Poly: 23358 Vert: 23370 FILENAME: CGAXIS\_MODELS\_58\_47



Salami



#### Poly: 16888 Vert: 16833 FILENAME: CGAXIS\_MODELS\_58\_48



Garlic bread



#### Poly: 17818 Vert: 17828 FILENAME: CGAXIS\_MODELS\_58\_49



Rolls with seeds



#### Poly: 7582 Vert: 7588 FILENAME: CGAXIS\_MODELS\_58\_50



Rolls with seeds



### P