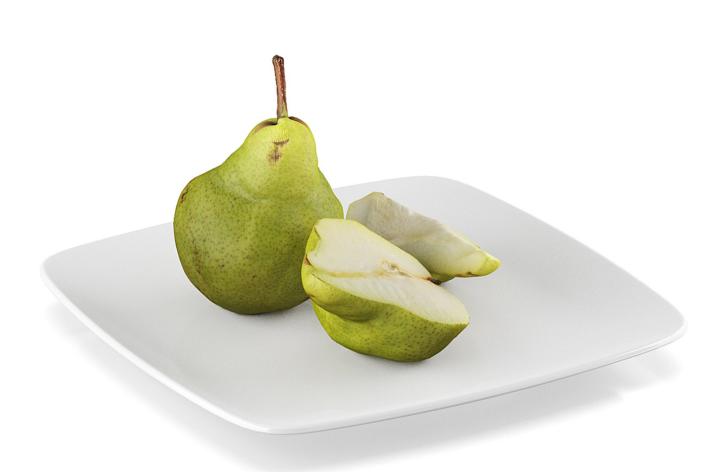

Bowl of pear fruits

#### Poly: 31046 Vert: 31058 FILENAME: CGAXIS\_MODELS\_58 31

Pear fruts