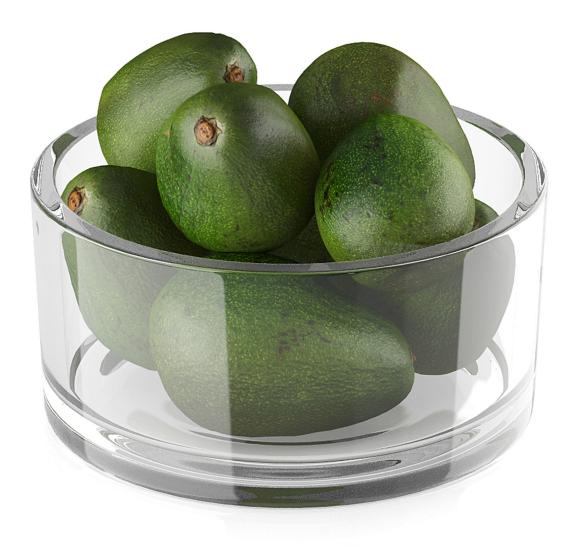

#### Poly: 14435 Vert: 14482 FILENAME: CGAXIS\_MODELS\_58\_25

Bowl of avocado fruits