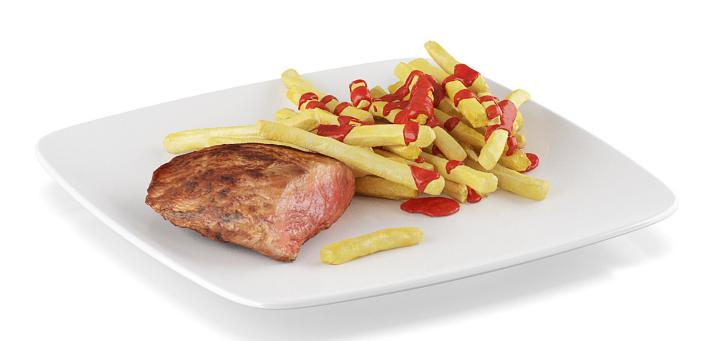

#### Poly: 147369 Vert: 147422 FILENAME: CGAXIS\_MODELS\_58\_01

Steak with french fries

#### Poly: 121251 Vert: 104700 FILENAME: CGAXIS\_MODELS\_58\_02