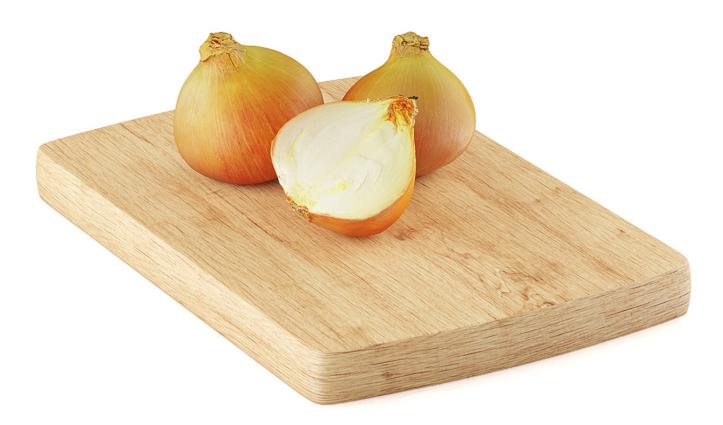

fruits



#### Poly: 53718 Vert: 53746 FILENAME: CGAXIS\_MODELS\_58\_28



Lemon fruits



Poly: 11877 Vert: 11883 FILENAME: CGAXIS\_MODELS\_58\_29



**Pomegranate fruits** 



Poly: 19235 Vert: 19243 FILENAME: CGAXIS\_MODELS\_58\_30



Bowl of pear fruits



#### Poly: 31046 Vert: 31058 FILENAME: CGAXIS\_MODELS\_58 31



Pear fruts



#### Poly: 17512 Vert: 17520 FILENAME: CGAXIS\_MODELS\_58\_32



Coconuts



Poly: 14474 Vert: 14480 FILENAME: CGAXIS\_MODELS\_58\_33



Lime fruits



Poly: 16121 Vert: 16131 FILENAME: CGAXIS\_MODELS\_58\_34



Bowl of mango fruits



#### Poly: 19552 Vert: 19562 FILENAME: CGAXIS\_MODELS\_58\_35



Mango fruits



Poly: 13362 Vert: 13368 FILENAME: CGAXIS\_MODELS\_58\_36



Broccoli



### Poly: 16714 Vert: 16716 FILENAME: CGAXIS\_MODELS\_58\_37



Onions



### Poly: 11514 Vert: 11522 FILENAME: CGAXIS\_MODELS\_58\_38



Zucchini



### Poly: 19181 Vert: 19189 FILENAME: CGAXIS\_MODELS\_58\_39



Garlic



### Poly: 18493 Vert: 18501 FILENAME: CGAXIS\_MODELS\_58\_40



Carrots



### Poly: 16643 Vert: 16651 FILENAME: CGAXIS\_MODELS\_58\_41



Cucumbers



### Poly: 32542 Vert: 32554 FILENAME: CGAXIS\_MODELS\_58\_42



Lettuce



### Poly: 22112 Vert: 22118 FILENAME: CGAXIS\_MODELS\_58\_43



Tomatoes



### Poly: 18878 Vert: 18886 FILENAME: CGAXIS\_MODELS\_58\_44



Potatoes



### Poly: 29380 Vert: 29392 FILENAME: CGAXIS\_MODELS\_58\_45



**Rolled bacon** 



### Poly: 19925 Vert: 19935 FILENAME: CGAXIS\_MODELS\_58\_46



Thin sausage



#### Poly: 23358 Vert: 23370 FILENAME: CGAXIS\_MODELS\_58\_47



Salami



#### Poly: 16888 Vert: 16833