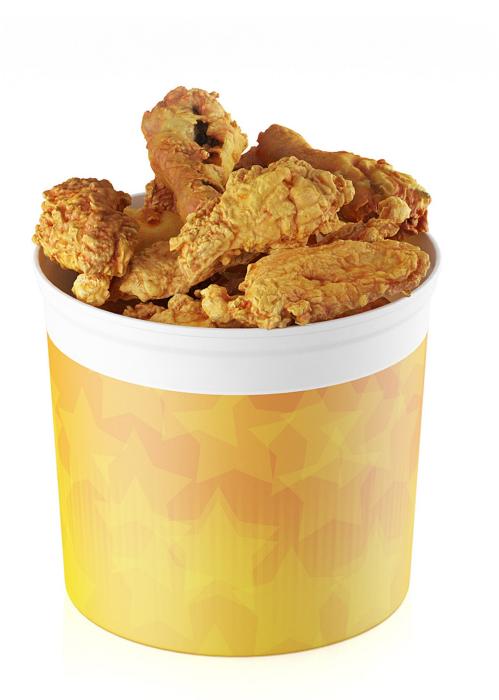

### Poly: 29251 Vert: 29258 FILENAME: CGAXIS\_MODELS\_58\_53

Fried chicken bucket