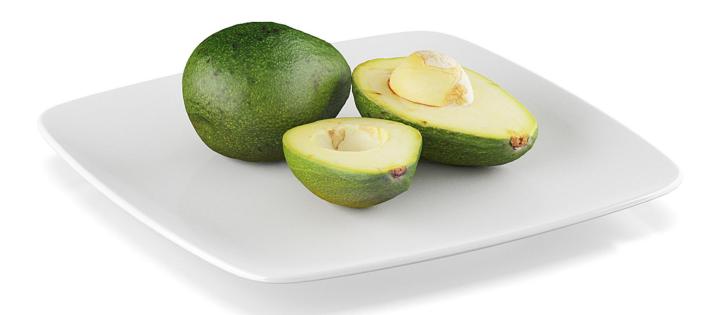

#### Poly: 26296 Vert: 26314 FILENAME: CGAXIS\_MODELS\_58\_26

Avocado fruits

Poly: 14319 Vert: 14327 FILENAME: CGAXIS\_MODELS\_58\_27

Bowl of lemon fruits