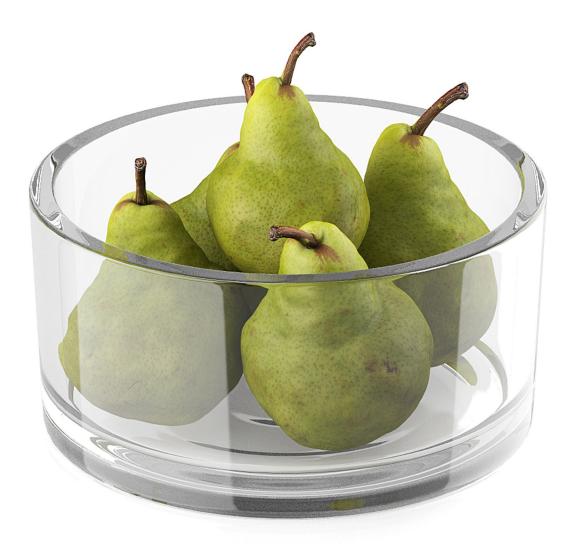

Bowl of pear fruits

#### Poly: 31046 Vert: 31058 FILENAME: CGAXIS\_MODELS\_58 31

Pear fruts