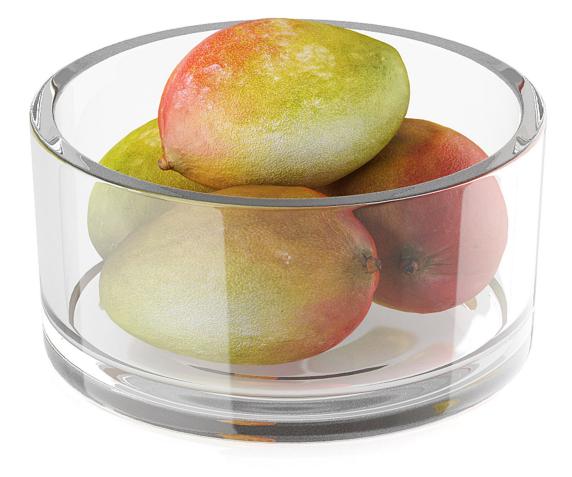

#### Poly: 17512 Vert: 17520 FILENAME: CGAXIS\_MODELS\_58\_32

Coconuts

Poly: 14474 Vert: 14480 FILENAME: CGAXIS\_MODELS\_58\_33

Lime fruits

Poly: 16121 Vert: 16131 FILENAME: CGAXIS\_MODELS\_58\_34

Bowl of mango fruits

#### Poly: 19552 Vert: 19562 FILENAME: CGAXIS\_MODELS\_58\_35

Mango fruits

Poly: 13362 Vert: 13368 FILENAME: CGAXIS\_MODELS\_58\_36

Broccoli