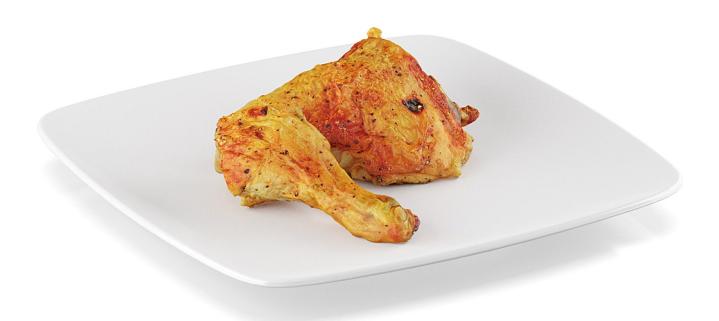

#### Poly: 116989 Vert: 116505 FILENAME: CGAXIS\_MODELS\_58\_03

Fried chicken pieces

Poly: 33086 Vert: 33085 FILENAME: CGAXIS\_MODELS\_58\_04

Pan-fried chicken leg

Poly: 18709 Vert: 18712 FILENAME: CGAXIS\_MODELS\_58\_05