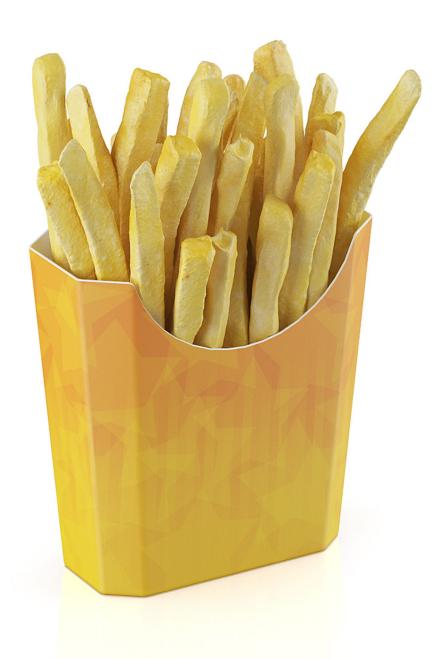

#### Poly: 228511 Vert: 228432 FILENAME: CGAXIS\_MODELS\_58\_54

**French fries** 