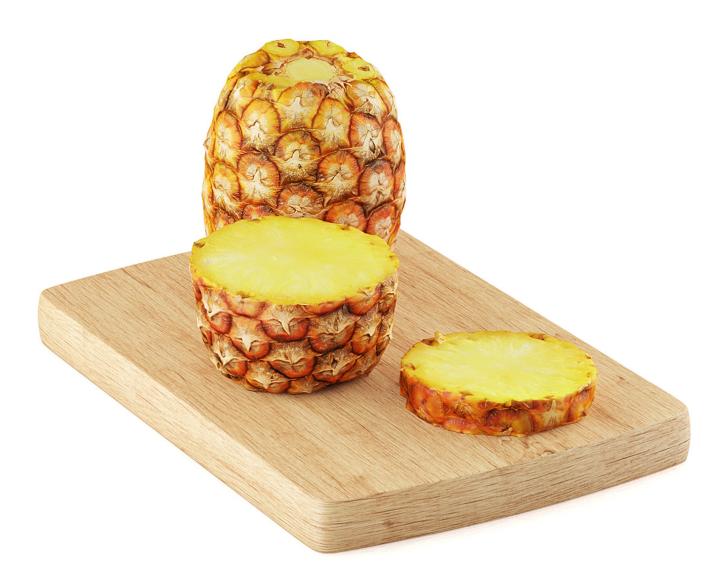

Poly: 24818 Vert: 24829 FILENAME: CGAXIS\_MODELS\_58\_15



Sweet rolls



#### Poly: 12924 Vert: 12932 FILENAME: CGAXIS\_MODELS\_58\_16



Sweet rolls



#### Poly: 11468 Vert: 11474 FILENAME: CGAXIS\_MODELS\_58\_17



Waffles with filling



Poly: 31410 Vert: 31418 FILENAME: CGAXIS\_MODELS\_58\_18



Poppy-seed cake pieces



Poly: 22378 Vert: 22386 FILENAME: CGAXIS\_MODELS\_58\_19



**Croissant with filling** 



Poly: 21493 Vert: 21506 FILENAME: CGAXIS\_MODELS\_58\_20



Cream horns



#### Poly: 29698 Vert: 29708 FILENAME: CGAXIS\_MODELS\_58\_21



Cream horns



Poly: 16342 Vert: 16346 FILENAME: CGAXIS\_MODELS\_58\_22



Cheesecake



Poly: 22111 Vert: 22117 FILENAME: CGAXIS\_MODELS\_58\_23



Waffels



#### Poly: 56308 Vert: 56320 FILENAME: CGAXIS\_MODELS\_58\_24



Pineapple



#### Poly: 14435 Vert: 14482 FILENAME: CGAXIS\_MODELS\_58\_25



Bowl of avocado fruits



#### Poly: 26296 Vert: 26314 FILENAME: CGAXIS\_MODELS\_58\_26



Avocado fruits



Poly: 14319 Vert: 14327 FILENAME: CGAXIS\_MODELS\_58\_27



Bowl of lemon fruits



#### Poly: 53718 Vert: 53746 FILENAME: CGAXIS\_MODELS\_58\_28



Lemon fruits



Poly: 11877 Vert: 11883 FILENAME: CGAXIS\_MODELS\_58\_29



**Pomegranate fruits** 



Poly: 19235 Vert: 19243 FILENAME: CGAXIS\_MODELS\_58\_30



Bowl of pear fruits



#### Poly: 31046 Vert: 31058 FILENAME: CGAXIS\_MODELS\_58 31



Pear fruts



#### Poly: 17512 Vert: 17520 FILENAME: CGAXIS\_MODELS\_58\_32



Coconuts



Poly: 14474 Vert: 14480 FILENAME: CGAXIS\_MODELS\_58\_33



Lime fruits



Poly: 16121 Vert: 16131 FILENAME: CGAXIS\_MODELS\_58\_34