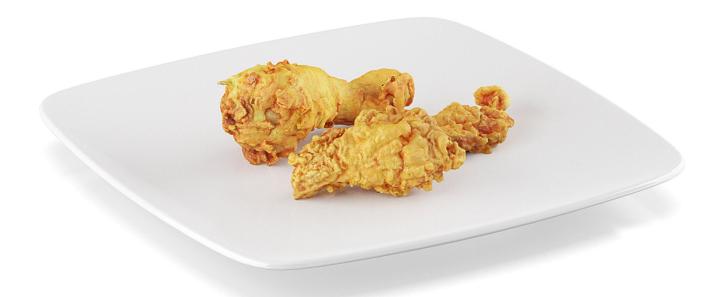

#### Poly: 116989 Vert: 116505 FILENAME: CGAXIS\_MODELS\_58\_03

Fried chicken pieces

Poly: 33086 Vert: 33085 FILENAME: CGAXIS\_MODELS\_58\_04

Pan-fried chicken leg

Poly: 18709 Vert: 18712 FILENAME: CGAXIS\_MODELS\_58\_05