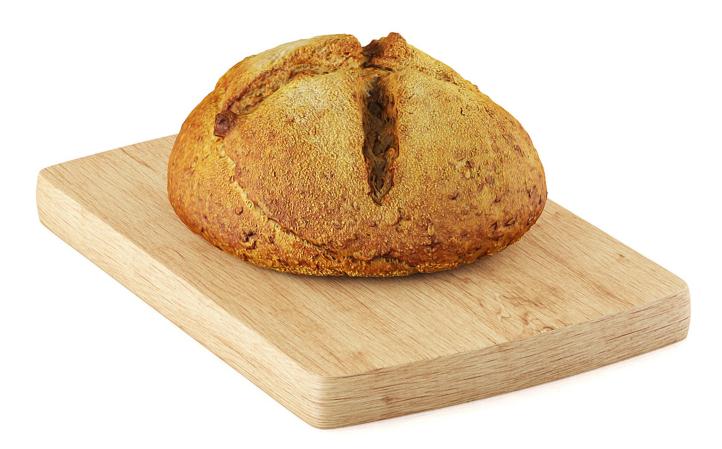

### Poly: 20224 Vert: 20235 FILENAME: CGAXIS\_MODELS\_58\_51

**Country bread** 

### Poly: 12619 Vert: 12623 FILENAME: CGAXIS\_MODELS\_58\_52

**Country bread** 