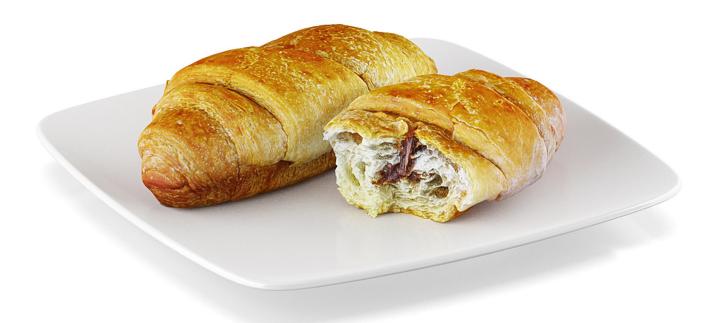

**Croissant with filling** 

Poly: 21493 Vert: 21506 FILENAME: CGAXIS\_MODELS\_58\_20

Cream horns