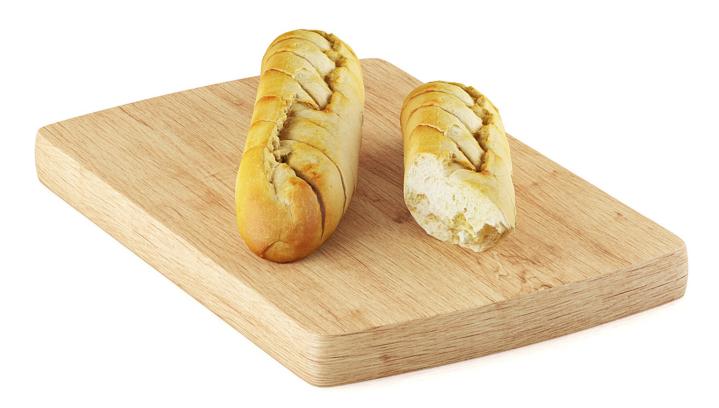

DELS\_58\_38



Zucchini



### Poly: 19181 Vert: 19189 FILENAME: CGAXIS\_MODELS\_58\_39



Garlic



### Poly: 18493 Vert: 18501 FILENAME: CGAXIS\_MODELS\_58\_40



Carrots



### Poly: 16643 Vert: 16651 FILENAME: CGAXIS\_MODELS\_58\_41



Cucumbers



### Poly: 32542 Vert: 32554 FILENAME: CGAXIS\_MODELS\_58\_42



Lettuce



### Poly: 22112 Vert: 22118 FILENAME: CGAXIS\_MODELS\_58\_43



Tomatoes



### Poly: 18878 Vert: 18886 FILENAME: CGAXIS\_MODELS\_58\_44



Potatoes



### Poly: 29380 Vert: 29392 FILENAME: CGAXIS\_MODELS\_58\_45



**Rolled bacon** 



### Poly: 19925 Vert: 19935 FILENAME: CGAXIS\_MODELS\_58\_46



Thin sausage



#### Poly: 23358 Vert: 23370 FILENAME: CGAXIS\_MODELS\_58\_47



Salami



#### Poly: 16888 Vert: 16833 FILENAME: CGAXIS\_MODELS\_58\_48



Garlic bread



#### Poly: 17818 Vert: 17828 FILENAME: CGAXIS\_MODELS\_58\_49



Rolls with seeds



#### Poly: 7582 Vert: 7588 FILENAME: CGAXIS\_MODELS\_58\_50



Rolls with seeds



### Poly: 20224 Vert: 20235 FILENAME: CGAXIS\_MODELS\_58\_51



**Country bread** 



### Poly: 12619 Vert: 12623 FILENAME: CGAXIS\_MODELS\_58\_52



**Country bread** 



### Poly: 29251 Vert: 29258 FILENAME: CGAXIS\_MODELS\_58\_53



Fried chicken bucket



#### Poly: 228511 Vert: 228432 FILENAME: CGAXIS\_MODELS\_58\_54



**French fries** 



#### Poly: 62317 Vert: 62347 FILENAME: CGAXIS\_MODELS\_58\_55



**Chocolate wafers** 



#### Poly: 17028 Vert: 17034 FILENAME: CGAXIS\_MODELS\_58\_56