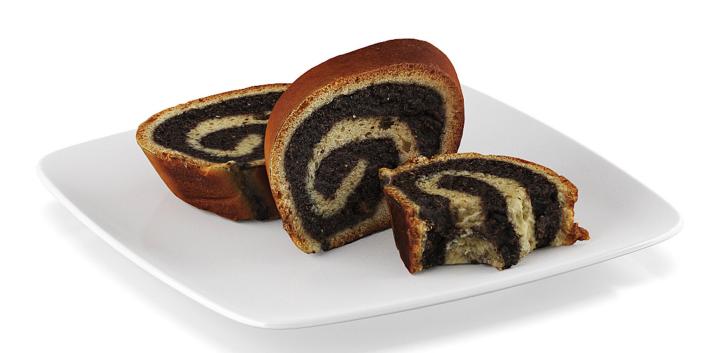

### Poly: 20224 Vert: 20235 FILENAME: CGAXIS\_MODELS\_58\_51

**Country bread** 

### Poly: 12619 Vert: 12623 FILENAME: CGAXIS\_MODELS\_58\_52

**Country bread** 