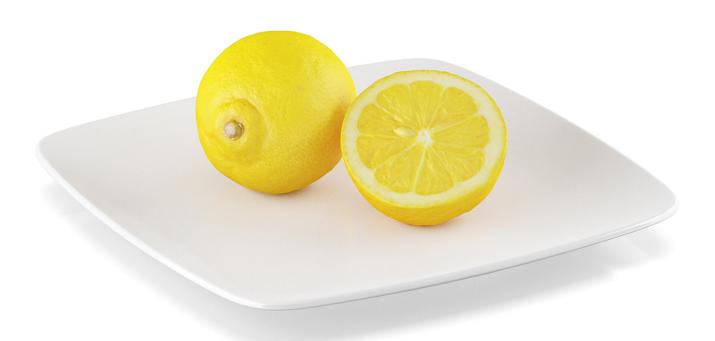

#### Poly: 26296 Vert: 26314 FILENAME: CGAXIS\_MODELS\_58\_26

Avocado fruits

Poly: 14319 Vert: 14327 FILENAME: CGAXIS\_MODELS\_58\_27

Bowl of lemon fruits

#### Poly: 53718 Vert: 53746 FILENAME: CGAXIS\_MODELS\_58\_28

Lemon fruits

Poly: 11877 Vert: 11883 FILENAME: CGAXIS\_MODELS\_58\_29

**Pomegranate fruits** 

Poly: 19235 Vert: 19243 FILENAME: CGAXIS\_MODELS\_58\_30