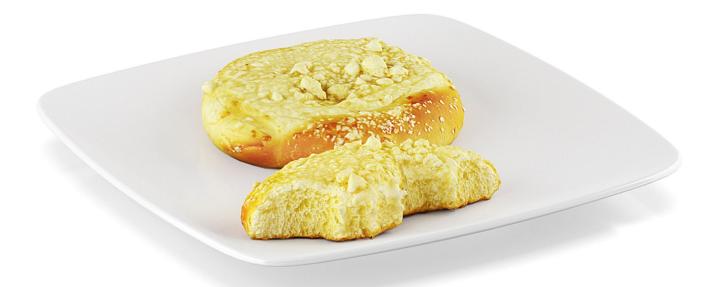

#### Poly: 17818 Vert: 17828 FILENAME: CGAXIS\_MODELS\_58\_49

Rolls with seeds

#### Poly: 7582 Vert: 7588 FILENAME: CGAXIS\_MODELS\_58\_50

Rolls with seeds