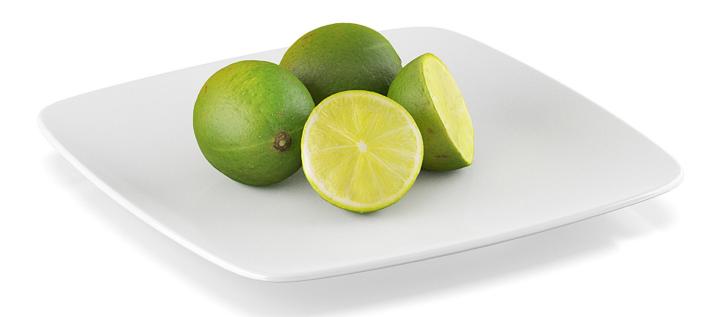

#### Poly: 17512 Vert: 17520 FILENAME: CGAXIS\_MODELS\_58\_32

Coconuts

Poly: 14474 Vert: 14480 FILENAME: CGAXIS\_MODELS\_58\_33

Lime fruits

Poly: 16121 Vert: 16131 FILENAME: CGAXIS\_MODELS\_58\_34

Bowl of mango fruits