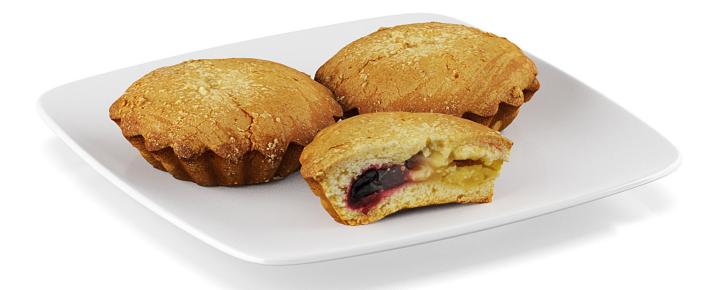

Poly: 15165 Vert: 15169 FILENAME: CGAXIS\_MODELS\_58\_09

**Cupcakes** with filling

Poly: 21318 Vert: 21326 FILENAME: CGAXIS\_MODELS\_58\_10

Chocolate bars