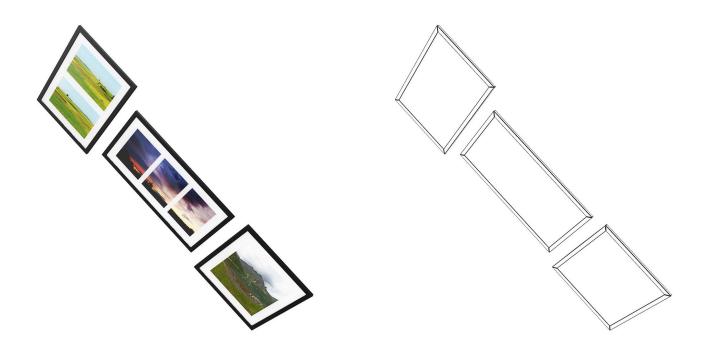

NAME: CGAXIS\_MODELS\_37\_35



# **WOODEN LOG FIGURE**



FILENAME: CGAXIS\_MODELS\_37\_36



#### **WOODEN TRAYS**









FILENAME: CGAXIS\_MODELS\_37\_37



#### **DECORATIVE BOX**









FILENAME: CGAXIS\_MODELS\_37\_38



#### **DECORATIVE BOXES 1**









FILENAME: CGAXIS\_MODELS\_37\_39



#### **DECORATIVE BOXES 2**









FILENAME: CGAXIS\_MODELS\_37\_40



#### **HEART SHAPED CANDLESTICK**









FILENAME: CGAXIS\_MODELS\_37\_41



# WALL NUMBERS (0-9)









FILENAME: CGAXIS\_MODELS\_37\_42



# **GLASS JARS 1**









FILENAME: CGAXIS\_MODELS\_37\_43



# **GLASS JARS 2**



FILENAME: CGAXIS\_MODELS\_37\_44



# **BLACK BIRD CAGE**









FILENAME: CGAXIS\_MODELS\_37\_45



# **WALL PICTURES 1**



FILENAME: CGAXIS\_MODELS\_37\_46



#### **WALL PICTURES 2**





FILENAME: CGAXIS\_MODELS\_37\_47



# **WALL PICTURE**









FILENAME: CGAXIS\_MODELS\_37\_48



#### **WALL PICTURES 3**







FILENAME: CGAXIS\_MODELS\_37\_49



# **TABLE PICTURE**









FILENAME: CGAXIS\_MODELS\_37\_50