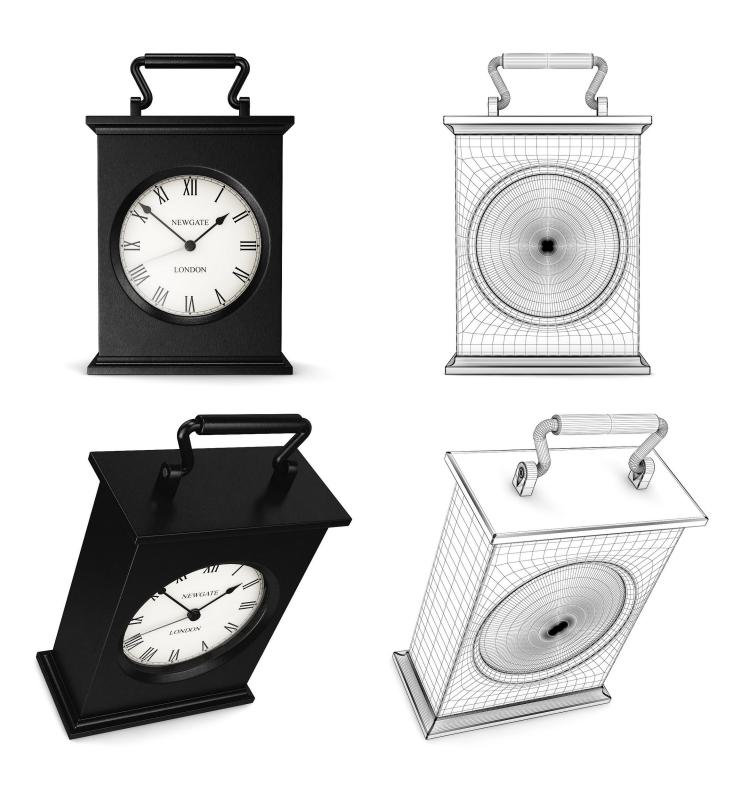

# **DESCRIPTION**

CGAxis Models Volume 37 - GADGETS is collection containing 50 highly detailed 3D models of interior gadgets. You can find in it: clocks, candlesticks, vases, figures, boxes and others. Great for your interior visualization projects. Models are mapped and have materials and textures. Compatible with 3ds max 2008 or higher and many others.

# **SPECIFICATION**

Total size: 1.35GB Materias: YES Textures: YES

#### **FORMATS**

- \*.max (Scanline)
- \*.max (MentalRay)
- \*.max (VRay)
- \*.c4d
- \*.c4d (VRay)
- \*.obj
- \*.fbx



# **CLASSIC TABLE CLOCK 1**



FILENAME: CGAXIS\_MODELS\_37\_01



#### **CLASSIC WALL CLOCK 1**



FILENAME: CGAXIS\_MODELS\_37\_02



#### **CLASSIC TABLE CLOCK 2**









FILENAME: CGAXIS\_MODELS\_37\_03



#### **CLASSIC WALL CLOCK 2**



FILENAME: CGAXIS\_MODELS\_37\_04



# **METAL CANDLESTICK**



FILENAME: CGAXIS\_MODELS\_37\_05



# **RED CANDLES**



FILENAME: CGAXIS\_MODELS\_37\_06



#### WHITE CANDLE IN GLASS









FILENAME: CGAXIS\_MODELS\_37\_07



#### **PURPLE-WHITE CANDLES**









FILENAME: CGAXIS\_MODELS\_37\_08



# **MODERN CANDLESTICKS**



FILENAME: CGAXIS\_MODELS\_37\_09



#### **GOLDEN CANDLESTICKS**









FILENAME: CGAXIS\_MODELS\_37\_10



# **WOODEN CANDLESTICKS**



FILENAME: CGAXIS\_MODELS\_37\_11



#### **GLASS OIL LAMP**









FILENAME: CGAXIS\_MODELS\_37\_12



#### **D