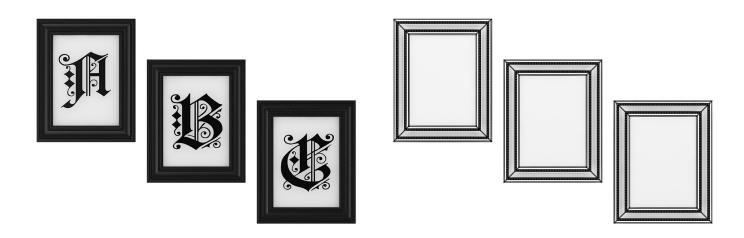

LENAME: CGAXIS\_MODELS\_37\_37



#### **DECORATIVE BOX**









FILENAME: CGAXIS\_MODELS\_37\_38



#### **DECORATIVE BOXES 1**









FILENAME: CGAXIS\_MODELS\_37\_39



#### **DECORATIVE BOXES 2**









FILENAME: CGAXIS\_MODELS\_37\_40



#### **HEART SHAPED CANDLESTICK**









FILENAME: CGAXIS\_MODELS\_37\_41



# WALL NUMBERS (0-9)









FILENAME: CGAXIS\_MODELS\_37\_42



# **GLASS JARS 1**









FILENAME: CGAXIS\_MODELS\_37\_43



# **GLASS JARS 2**



FILENAME: CGAXIS\_MODELS\_37\_44



# **BLACK BIRD CAGE**









FILENAME: CGAXIS\_MODELS\_37\_45



# **WALL PICTURES 1**



FILENAME: CGAXIS\_MODELS\_37\_46



#### **WALL PICTURES 2**





FILENAME: CGAXIS\_MODELS\_37\_47



# **WALL PICTURE**









FILENAME: CGAXIS\_MODELS\_37\_48



#### **WALL PICTURES 3**







FILENAME: CGAXIS\_MODELS\_37\_49



# **TABLE PICTURE**









FILENAME: CGAXIS\_MODELS\_37\_50