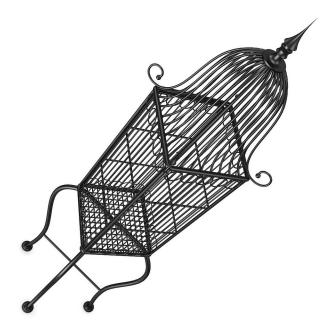

CGAXIS\_MODELS\_37\_33



#### **AFRICAN MASK 2**









FILENAME: CGAXIS\_MODELS\_37\_34



# **METAL FIGURES**









FILENAME: CGAXIS\_MODELS\_37\_35



# **WOODEN LOG FIGURE**



FILENAME: CGAXIS\_MODELS\_37\_36



#### **WOODEN TRAYS**









FILENAME: CGAXIS\_MODELS\_37\_37



#### **DECORATIVE BOX**









FILENAME: CGAXIS\_MODELS\_37\_38



#### **DECORATIVE BOXES 1**









FILENAME: CGAXIS\_MODELS\_37\_39



#### **DECORATIVE BOXES 2**









FILENAME: CGAXIS\_MODELS\_37\_40



#### **HEART SHAPED CANDLESTICK**









FILENAME: CGAXIS\_MODELS\_37\_41



# WALL NUMBERS (0-9)









FILENAME: CGAXIS\_MODELS\_37\_42



# **GLASS JARS 1**









FILENAME: CGAXIS\_MODELS\_37\_43



# **GLASS JARS 2**



FILENAME: CGAXIS\_MODELS\_37\_44



# **BLACK BIRD CAGE**









FILENAME: CGAXIS\_MODELS\_37\_45



# **WALL PICTURES 1**



FILENAME: CGAXIS\_MODELS\_37\_46



#### **WALL PICTURES 2**





FILENAME: CGAXIS\_MODELS\_37\_47



# **WALL PICTURE**









FILENAME: CGAXIS\_MODELS\_37\_48



#### **WALL PICTURES 3**







FILENAME: CGAXIS\_MODELS\_37\_49



# **TABLE PICTURE**









FILENAME: CGAXIS\_MODELS\_37\_50