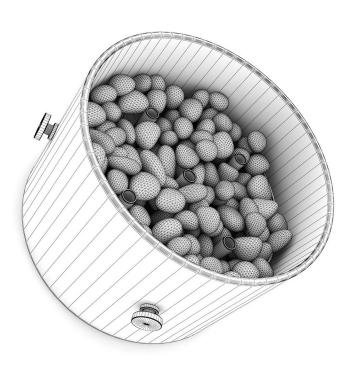

.obj
- \*.fbx



# **CLASSIC TABLE CLOCK 1**



FILENAME: CGAXIS\_MODELS\_37\_01



#### **CLASSIC WALL CLOCK 1**



FILENAME: CGAXIS\_MODELS\_37\_02



#### **CLASSIC TABLE CLOCK 2**









FILENAME: CGAXIS\_MODELS\_37\_03



#### **CLASSIC WALL CLOCK 2**



FILENAME: CGAXIS\_MODELS\_37\_04



# **METAL CANDLESTICK**



FILENAME: CGAXIS\_MODELS\_37\_05



# **RED CANDLES**



FILENAME: CGAXIS\_MODELS\_37\_06



#### WHITE CANDLE IN GLASS









FILENAME: CGAXIS\_MODELS\_37\_07



#### **PURPLE-WHITE CANDLES**









FILENAME: CGAXIS\_MODELS\_37\_08



# **MODERN CANDLESTICKS**



FILENAME: CGAXIS\_MODELS\_37\_09



#### **GOLDEN CANDLESTICKS**









FILENAME: CGAXIS\_MODELS\_37\_10



# **WOODEN CANDLESTICKS**



FILENAME: CGAXIS\_MODELS\_37\_11



#### **GLASS OIL LAMP**









FILENAME: CGAXIS\_MODELS\_37\_12



#### **DOUBLE METAL CANDLES**



FILENAME: CGAXIS\_MODELS\_37\_13



#### **BLUE CANDLE IN GLASS**









FILENAME: CGAXIS\_MODELS\_37\_14



# **ORANGE CANDLES SET**









FILENAME: CGAXIS\_MODELS\_37\_15



# **METAL CANDLES SET**









FILENAME: CGAXIS\_MODELS\_37\_16



#### WHITE CANDLES SET









FILENAME: CGAXIS\_MODELS\_37\_17



# **CERAMIC VASES 1**









FILENAME: CGAXIS\_MODELS\_37\_18



# **RED VASES**



FILENAME: CGAXIS\_MODELS\_37\_19



#### **DARK BLUE VASES**









FILENAME: CGAXIS\_MODELS\_37\_20



# **CERAMIC VASES 2**









FILENAME: CGAXIS\_MODELS\_37\_21



#### **BLACK AND WHITE VASES**



FILENAME: CGAXIS\_MODELS\_37\_22



#### BIRDS ON A BRANCH FIGURE



FILENAME: CGAXIS\_MODELS\_37\_23



# THREE FACES