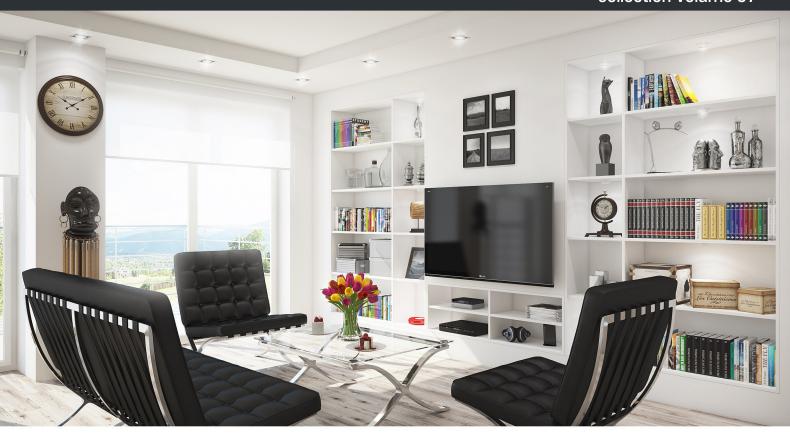

# **DESCRIPTION**

CGAxis Models Volume 37 - GADGETS is collection containing 50 highly detailed 3D models of interior gadgets. You can find in it: clocks, candlesticks, vases, figures, boxes and others. Great for your interior visualization projects. Models are mapped and have materials and textures. Compatible with 3ds max 2008 or higher and many others.