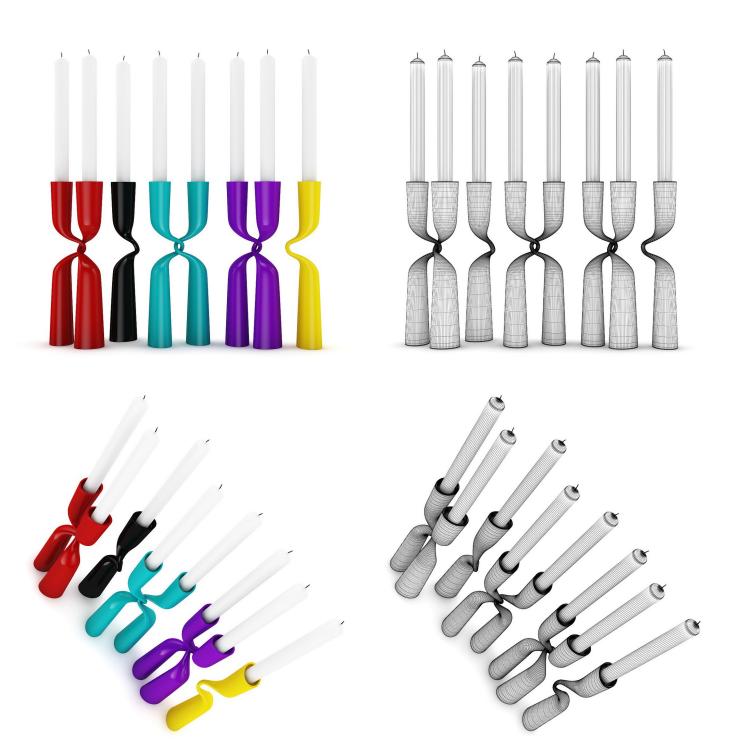

x 2008 or higher and many others.

# **SPECIFICATION**

Total size: 1.35GB Materias: YES Textures: YES

#### **FORMATS**

- \*.max (Scanline)
- \*.max (MentalRay)
- \*.max (VRay)
- \*.c4d
- \*.c4d (VRay)
- \*.obj
- \*.fbx



# **CLASSIC TABLE CLOCK 1**



FILENAME: CGAXIS\_MODELS\_37\_01



#### **CLASSIC WALL CLOCK 1**



FILENAME: CGAXIS\_MODELS\_37\_02



#### **CLASSIC TABLE CLOCK 2**









FILENAME: CGAXIS\_MODELS\_37\_03



#### **CLASSIC WALL CLOCK 2**



FILENAME: CGAXIS\_MODELS\_37\_04



# **METAL CANDLESTICK**



FILENAME: CGAXIS\_MODELS\_37\_05



# **RED CANDLES**



FILENAME: CGAXIS\_MODELS\_37\_06



#### WHITE CANDLE IN GLASS









FILENAME: CGAXIS\_MODELS\_37\_07



#### **PURPLE-WHITE CANDLES**









FILENAME: CGAXIS\_MODELS\_37\_08



# **MODERN CANDLESTICKS**



FILENAME: CGAXIS\_MODELS\_37\_09



#### **GOLDEN CANDLESTICKS**









FILENAME: CGAXIS\_MODELS\_37\_10



# **WOODEN CANDLESTICKS**



FILENAME: CGAXIS\_MODELS\_37\_11



#### **GLASS OIL LAMP**









FILENAME: CGAXIS\_MODELS\_37\_12



#### **DOUBLE METAL CANDLES**



FILENAME: CGAXIS\_MODELS\_37\_13



#### **BLUE CANDLE IN GLASS**









FILENAME: CGAXIS\_MODELS\_37\_14



# **ORANGE CANDLES SET**









FILENAME: CGAXIS\_MODELS\_37\_15



# **METAL CANDLES SET**









FILENAME: CGAXIS\_MODELS\_37\_16



#### WHITE CANDLES SET









FILENAME: CGAXIS\_MODELS\_37\_17



# **CERAMIC VASES 1**









FILENAME: CGAXIS\_MODELS\_37\_18



# **RED VASES**



FILENAME: CGAXIS\_MODELS\_37\_19



#### **DARK BLUE VASES**









FILENAME: CGAXIS\_MODELS\_37\_20



# **CERAMIC