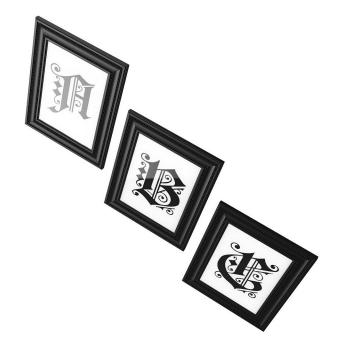

NAME: CGAXIS\_MODELS\_37\_37



#### **DECORATIVE BOX**









FILENAME: CGAXIS\_MODELS\_37\_38



#### **DECORATIVE BOXES 1**









FILENAME: CGAXIS\_MODELS\_37\_39



#### **DECORATIVE BOXES 2**









FILENAME: CGAXIS\_MODELS\_37\_40



#### **HEART SHAPED CANDLESTICK**









FILENAME: CGAXIS\_MODELS\_37\_41



# WALL NUMBERS (0-9)









FILENAME: CGAXIS\_MODELS\_37\_42



# **GLASS JARS 1**









FILENAME: CGAXIS\_MODELS\_37\_43



# **GLASS JARS 2**



FILENAME: CGAXIS\_MODELS\_37\_44



# **BLACK BIRD CAGE**









FILENAME: CGAXIS\_MODELS\_37\_45



# **WALL PICTURES 1**



FILENAME: CGAXIS\_MODELS\_37\_46



#### **WALL PICTURES 2**





FILENAME: CGAXIS\_MODELS\_37\_47



# **WALL PICTURE**









FILENAME: CGAXIS\_MODELS\_37\_48



#### **WALL PICTURES 3**







FILENAME: CGAXIS\_MODELS\_37\_49



# **TABLE PICTURE**









FILENAME: CGAXIS\_MODELS\_37\_50