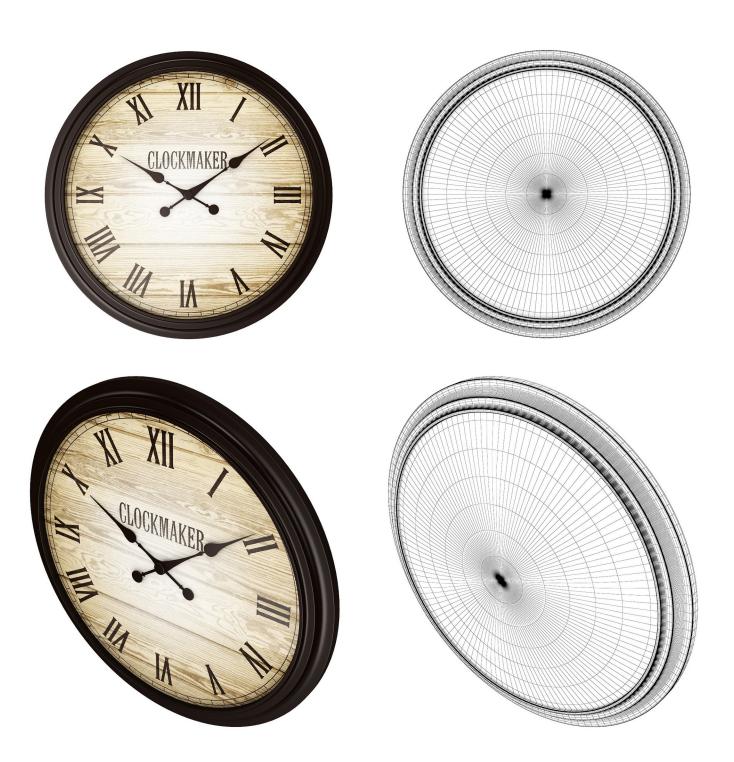

# **DESCRIPTION**

CGAxis Models Volume 37 - GADGETS is collection containing 50 highly detailed 3D models of interior gadgets. You can find in it: clocks, candlesticks, vases, figures, boxes and others. Great for your interior visualization projects. Models are mapped and have materials and textures. Compatible with 3ds max 2008 or higher and many others.

# **SPECIFICATION**

Total size: 1.35GB Materias: YES Textures: YES

#### **FORMATS**

- \*.max (Scanline)
- \*.max (MentalRay)
- \*.max (VRay)
- \*.c4d
- \*.c4d (VRay)
- \*.obj
- \*.fbx



# **CLASSIC TABLE CLOCK 1**



FILENAME: CGAXIS\_MODELS\_37\_01



#### **CLASSIC WALL CLOCK 1**



FILENAME: CGAXIS\_MODELS\_37\_02



#### **CLASSIC TABLE CLOCK 2**









FILENAME: CGAXIS\_MODELS\_37\_03



#### **CLASSIC WALL CLOCK 2**



FILENAME: CGAXIS\_MODELS\_37\_04



# **METAL CANDLESTICK**



FILENAME: CGAXIS\_MODELS\_37\_05



# **RED CANDLES**



FILENAME: CGAXIS\_MODELS\_37\_06



#### WHITE CANDLE IN GLASS









FILENAME: CGAXIS\_MODELS\_37\_07



#### **PURPLE-WHITE CANDLES**









FILENAME: CGAXIS\_MODELS\_37\_08



# **MODERN CANDLESTICKS**



FILENAME: CGAXIS\_MODELS\_37\_09



#### **GOLDEN CANDLESTICKS**









FILENAME: CGAXIS\_MODELS\_37\_10



# **WOODEN CANDLESTICKS**



FILENAME: CGAXIS\_MODELS\_37\_11



#### **GLASS OIL LAMP**









FILENAME: CGAXIS\_MODELS\_37\_12



#### **DOUBLE METAL CANDLES**



FILENAME: CGAXIS\_MODELS\_37\_13



#### **B