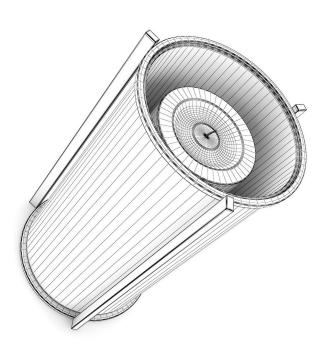

boxes and others. Great for your interior visualization projects. Models are mapped and have materials and textures. Compatible with 3ds max 2008 or higher and many others.

# **SPECIFICATION**

Total size: 1.35GB Materias: YES Textures: YES

#### **FORMATS**

- \*.max (Scanline)
- \*.max (MentalRay)
- \*.max (VRay)
- \*.c4d
- \*.c4d (VRay)
- \*.obj
- \*.fbx



# **CLASSIC TABLE CLOCK 1**



FILENAME: CGAXIS\_MODELS\_37\_01



#### **CLASSIC WALL CLOCK 1**



FILENAME: CGAXIS\_MODELS\_37\_02



#### **CLASSIC TABLE CLOCK 2**









FILENAME: CGAXIS\_MODELS\_37\_03



#### **CLASSIC WALL CLOCK 2**



FILENAME: CGAXIS\_MODELS\_37\_04



# **METAL CANDLESTICK**



FILENAME: CGAXIS\_MODELS\_37\_05



# **RED CANDLES**



FILENAME: CGAXIS\_MODELS\_37\_06



#### WHITE CANDLE IN GLASS









FILENAME: CGAXIS\_MODELS\_37\_07



#### **PURPLE-WHITE CANDLES**









FILENAME: CGAXIS\_MODELS\_37\_08



# **MODERN CANDLESTICKS**



FILENAME: CGAXIS\_MODELS\_37\_09



#### **GOLDEN CANDLESTICKS**









FILENAME: CGAXIS\_MODELS\_37\_10



# **WOODEN CANDLESTICKS**



FILENAME: CGAXIS\_MODELS\_37\_11



#### **GLASS OIL LAMP**









FILENAME: CGAXIS\_MODELS\_37\_12



#### **DOUBLE METAL CANDLES**



FILENAME: CGAXIS\_MODELS\_37\_13



#### **BLUE CANDLE IN GLASS**









FILENAME: CGAXIS\_MODELS\_37\_14



# **ORANGE CANDLES SET**









FILENAME: CGAXIS\_MODELS\_37\_15



# **METAL CANDLES SET**









FILENAME: CGAXIS\_MODELS\_37\_16



#### WHITE CANDLES SET









FILENAME: CGAXIS\_MODELS\_37\_17



# **CERAMIC VASES 1**









FILENAME: CGAXIS\_MODELS\_37\_18