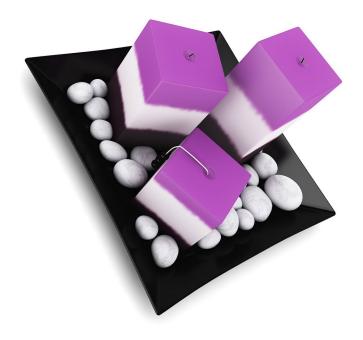

are mapped and have materials and textures. Compatible with 3ds max 2008 or higher and many others.

# **SPECIFICATION**

Total size: 1.35GB Materias: YES Textures: YES

#### **FORMATS**

- \*.max (Scanline)
- \*.max (MentalRay)
- \*.max (VRay)
- \*.c4d
- \*.c4d (VRay)
- \*.obj
- \*.fbx



# **CLASSIC TABLE CLOCK 1**



FILENAME: CGAXIS\_MODELS\_37\_01



#### **CLASSIC WALL CLOCK 1**



FILENAME: CGAXIS\_MODELS\_37\_02



#### **CLASSIC TABLE CLOCK 2**









FILENAME: CGAXIS\_MODELS\_37\_03



#### **CLASSIC WALL CLOCK 2**



FILENAME: CGAXIS\_MODELS\_37\_04



# **METAL CANDLESTICK**



FILENAME: CGAXIS\_MODELS\_37\_05



# **RED CANDLES**



FILENAME: CGAXIS\_MODELS\_37\_06



#### WHITE CANDLE IN GLASS









FILENAME: CGAXIS\_MODELS\_37\_07



#### **PURPLE-WHITE CANDLES**









FILENAME: CGAXIS\_MODELS\_37\_08



# **MODERN CANDLESTICKS**



FILENAME: CGAXIS\_MODELS\_37\_09



#### **GOLDEN CANDLESTICKS**









FILENAME: CGAXIS\_MODELS\_37\_10



# **WOODEN CANDLESTICKS**



FILENAME: CGAXIS\_MODELS\_37\_11



#### **GLASS OIL LAMP**









FILENAME: CGAXIS\_MODELS\_37\_12



#### **DOUBLE METAL CANDLES**



FILENAME: CGAXIS\_MODELS\_37\_13



#### **BLUE CANDLE IN GLASS**









FILENAME: CGAXIS\_MODELS\_37\_14



# **ORANGE CANDLES SET**









FILENAME: CGAXIS\_MODELS\_37\_15



# **METAL CANDLES SET**









FILENAME: CGAXIS\_MODELS\_37\_16



#### WHITE CANDLES SET









FILENAME: CGAXIS\_MODELS\_37\_17



# **CERAMIC VASES 1**









FILENAME: CGAXIS\_MODELS\_37\_18



# **RED VASES**



FILENAME: CGAXIS\_MODELS\_37\_19



#### **DARK BL