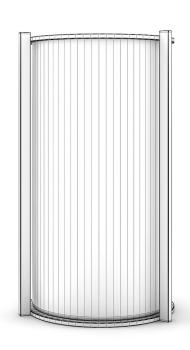

res, boxes and others. Great for your interior visualization projects. Models are mapped and have materials and textures. Compatible with 3ds max 2008 or higher and many others.

# **SPECIFICATION**

Total size: 1.35GB Materias: YES Textures: YES

#### **FORMATS**

- \*.max (Scanline)
- \*.max (MentalRay)
- \*.max (VRay)
- \*.c4d
- \*.c4d (VRay)
- \*.obj
- \*.fbx



# **CLASSIC TABLE CLOCK 1**



FILENAME: CGAXIS\_MODELS\_37\_01



#### **CLASSIC WALL CLOCK 1**



FILENAME: CGAXIS\_MODELS\_37\_02



#### **CLASSIC TABLE CLOCK 2**









FILENAME: CGAXIS\_MODELS\_37\_03



#### **CLASSIC WALL CLOCK 2**



FILENAME: CGAXIS\_MODELS\_37\_04



# **METAL CANDLESTICK**



FILENAME: CGAXIS\_MODELS\_37\_05



# **RED CANDLES**



FILENAME: CGAXIS\_MODELS\_37\_06



#### WHITE CANDLE IN GLASS









FILENAME: CGAXIS\_MODELS\_37\_07



#### **PURPLE-WHITE CANDLES**









FILENAME: CGAXIS\_MODELS\_37\_08



# **MODERN CANDLESTICKS**



FILENAME: CGAXIS\_MODELS\_37\_09



#### **GOLDEN CANDLESTICKS**









FILENAME: CGAXIS\_MODELS\_37\_10



# **WOODEN CANDLESTICKS**



FILENAME: CGAXIS\_MODELS\_37\_11



#### **GLASS OIL LAMP**









FILENAME: CGAXIS\_MODELS\_37\_12



#### **DOUBLE METAL CANDLES**



FILENAME: CGAXIS\_MODELS\_37\_13



#### **BLUE CANDLE IN GLASS**









FILENAME: CGAXIS\_MODELS\_37\_14



# **ORANGE CANDLES SET**









FILENAME: CGAXIS\_MODELS\_37\_15



# **METAL CANDLES SET**









FILENAME: CGAXIS\_MODELS\_37\_16



#### WHITE CANDLES SET









FILENAME: CGAXIS\_MODELS\_37\_17



# **CERAMIC VASES 1**









FILENAME: CGAXIS\_MODELS\_37