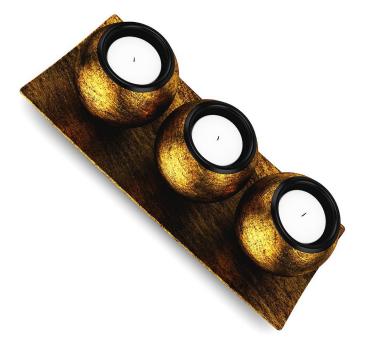

GB Materias: YES Textures: YES

#### **FORMATS**

- \*.max (Scanline)
- \*.max (MentalRay)
- \*.max (VRay)
- \*.c4d
- \*.c4d (VRay)
- \*.obj
- \*.fbx



# **CLASSIC TABLE CLOCK 1**



FILENAME: CGAXIS\_MODELS\_37\_01



#### **CLASSIC WALL CLOCK 1**



FILENAME: CGAXIS\_MODELS\_37\_02



#### **CLASSIC TABLE CLOCK 2**









FILENAME: CGAXIS\_MODELS\_37\_03



#### **CLASSIC WALL CLOCK 2**



FILENAME: CGAXIS\_MODELS\_37\_04



# **METAL CANDLESTICK**



FILENAME: CGAXIS\_MODELS\_37\_05



# **RED CANDLES**



FILENAME: CGAXIS\_MODELS\_37\_06



#### WHITE CANDLE IN GLASS









FILENAME: CGAXIS\_MODELS\_37\_07



#### **PURPLE-WHITE CANDLES**









FILENAME: CGAXIS\_MODELS\_37\_08



# **MODERN CANDLESTICKS**



FILENAME: CGAXIS\_MODELS\_37\_09



#### **GOLDEN CANDLESTICKS**









FILENAME: CGAXIS\_MODELS\_37\_10



# **WOODEN CANDLESTICKS**



FILENAME: CGAXIS\_MODELS\_37\_11



#### **GLASS OIL LAMP**









FILENAME: CGAXIS\_MODELS\_37\_12



#### **DOUBLE METAL CANDLES**



FILENAME: CGAXIS\_MODELS\_37\_13



#### **BLUE CANDLE IN GLASS**









FILENAME: CGAXIS\_MODELS\_37\_14



# **ORANGE CANDLES SET**









FILENAME: CGAXIS\_MODELS\_37\_15



# **METAL CANDLES SET**









FILENAME: CGAXIS\_MODELS\_37\_16



#### WHITE CANDLES SET









FILENAME: CGAXIS\_MODELS\_37\_17



# **CERAMIC VASES 1**









FILENAME: CGAXIS\_MODELS\_37\_18



# **RED VASES**



FILENAME: CGAXIS\_MODELS\_37\_19



#### **DARK BLUE VASES**









FILENAME: CGAXIS\_MODELS\_37\_20



# **CERAMIC VASES 2**









FILENAME: CGAXIS\_MODELS\_37\_21



#### **BLACK AND