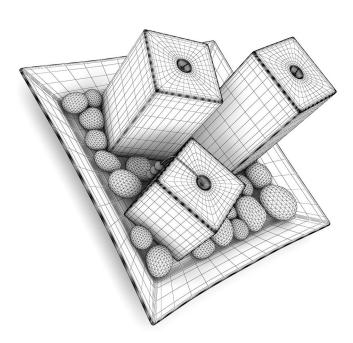

re mapped and have materials and textures. Compatible with 3ds max 2008 or higher and many others.

# **SPECIFICATION**

Total size: 1.35GB Materias: YES Textures: YES

#### **FORMATS**

- \*.max (Scanline)
- \*.max (MentalRay)
- \*.max (VRay)
- \*.c4d
- \*.c4d (VRay)
- \*.obj
- \*.fbx



# **CLASSIC TABLE CLOCK 1**



FILENAME: CGAXIS\_MODELS\_37\_01



#### **CLASSIC WALL CLOCK 1**



FILENAME: CGAXIS\_MODELS\_37\_02



#### **CLASSIC TABLE CLOCK 2**









FILENAME: CGAXIS\_MODELS\_37\_03



#### **CLASSIC WALL CLOCK 2**



FILENAME: CGAXIS\_MODELS\_37\_04



# **METAL CANDLESTICK**



FILENAME: CGAXIS\_MODELS\_37\_05



# **RED CANDLES**



FILENAME: CGAXIS\_MODELS\_37\_06



#### WHITE CANDLE IN GLASS









FILENAME: CGAXIS\_MODELS\_37\_07



#### **PURPLE-WHITE CANDLES**









FILENAME: CGAXIS\_MODELS\_37\_08



# **MODERN CANDLESTICKS**



FILENAME: CGAXIS\_MODELS\_37\_09



#### **GOLDEN CANDLESTICKS**









FILENAME: CGAXIS\_MODELS\_37\_10



# **WOODEN CANDLESTICKS**



FILENAME: CGAXIS\_MODELS\_37\_11



#### **GLASS OIL LAMP**









FILENAME: CGAXIS\_MODELS\_37\_12



#### **DOUBLE METAL CANDLES**



FILENAME: CGAXIS\_MODELS\_37\_13



#### **BLUE CANDLE IN GLASS**









FILENAME: CGAXIS\_MODELS\_37\_14



# **ORANGE CANDLES SET**









FILENAME: CGAXIS\_MODELS\_37\_15



# **METAL CANDLES SET**









FILENAME: CGAXIS\_MODELS\_37\_16



#### WHITE CANDLES SET









FILENAME: CGAXIS\_MODELS\_37\_17



# **CERAMIC VASES 1**









FILENAME: CGAXIS\_MODELS\_37\_18



# **RED VASES**



FILENAME: CGAXIS\_MODELS\_37\_19



#### **DARK BLUE