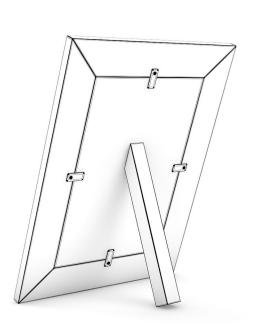

LENAME: CGAXIS\_MODELS\_37\_38



#### **DECORATIVE BOXES 1**









FILENAME: CGAXIS\_MODELS\_37\_39



#### **DECORATIVE BOXES 2**









FILENAME: CGAXIS\_MODELS\_37\_40



#### **HEART SHAPED CANDLESTICK**









FILENAME: CGAXIS\_MODELS\_37\_41



# WALL NUMBERS (0-9)









FILENAME: CGAXIS\_MODELS\_37\_42



# **GLASS JARS 1**









FILENAME: CGAXIS\_MODELS\_37\_43



# **GLASS JARS 2**



FILENAME: CGAXIS\_MODELS\_37\_44



# **BLACK BIRD CAGE**









FILENAME: CGAXIS\_MODELS\_37\_45



# **WALL PICTURES 1**



FILENAME: CGAXIS\_MODELS\_37\_46



#### **WALL PICTURES 2**





FILENAME: CGAXIS\_MODELS\_37\_47



# **WALL PICTURE**









FILENAME: CGAXIS\_MODELS\_37\_48



#### **WALL PICTURES 3**







FILENAME: CGAXIS\_MODELS\_37\_49



# **TABLE PICTURE**









FILENAME: CGAXIS\_MODELS\_37\_50