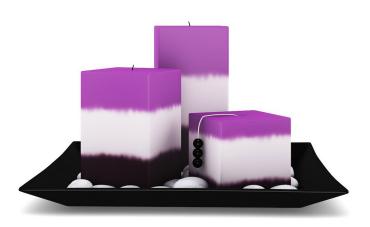

dels are mapped and have materials and textures. Compatible with 3ds max 2008 or higher and many others.

# **SPECIFICATION**

Total size: 1.35GB Materias: YES Textures: YES

#### **FORMATS**

- \*.max (Scanline)
- \*.max (MentalRay)
- \*.max (VRay)
- \*.c4d
- \*.c4d (VRay)
- \*.obj
- \*.fbx



# **CLASSIC TABLE CLOCK 1**



FILENAME: CGAXIS\_MODELS\_37\_01



#### **CLASSIC WALL CLOCK 1**



FILENAME: CGAXIS\_MODELS\_37\_02



#### **CLASSIC TABLE CLOCK 2**









FILENAME: CGAXIS\_MODELS\_37\_03



#### **CLASSIC WALL CLOCK 2**



FILENAME: CGAXIS\_MODELS\_37\_04



# **METAL CANDLESTICK**



FILENAME: CGAXIS\_MODELS\_37\_05



# **RED CANDLES**



FILENAME: CGAXIS\_MODELS\_37\_06



#### WHITE CANDLE IN GLASS









FILENAME: CGAXIS\_MODELS\_37\_07



#### **PURPLE-WHITE CANDLES**









FILENAME: CGAXIS\_MODELS\_37\_08



# **MODERN CANDLESTICKS**



FILENAME: CGAXIS\_MODELS\_37\_09



#### **GOLDEN CANDLESTICKS**









FILENAME: CGAXIS\_MODELS\_37\_10



# **WOODEN CANDLESTICKS**



FILENAME: CGAXIS\_MODELS\_37\_11



#### **GLASS OIL LAMP**









FILENAME: CGAXIS\_MODELS\_37\_12



#### **DOUBLE METAL CANDLES**



FILENAME: CGAXIS\_MODELS\_37\_13



#### **BLUE CANDLE IN GLASS**









FILENAME: CGAXIS\_MODELS\_37\_14



# **ORANGE CANDLES SET**









FILENAME: CGAXIS\_MODELS\_37\_15



# **METAL CANDLES SET**









FILENAME: CGAXIS\_MODELS\_37\_16



#### WHITE CANDLES SET









FILENAME: CGAXIS\_MODELS\_37\_17



# **CERAMIC VASES 1**









FILENAME: CGAXIS\_MODELS\_37\_18



# **RED VASES**



FILENAME: CGAXIS\_MODELS\_37\_19



#### **DAR