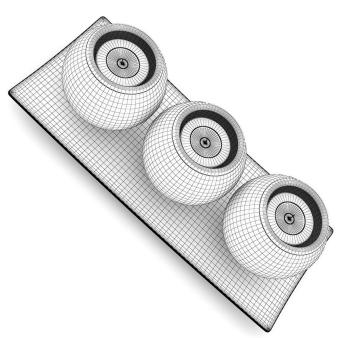

Materias: YES Textures: YES

#### **FORMATS**

- \*.max (Scanline)
- \*.max (MentalRay)
- \*.max (VRay)
- \*.c4d
- \*.c4d (VRay)
- \*.obj
- \*.fbx



# **CLASSIC TABLE CLOCK 1**



FILENAME: CGAXIS\_MODELS\_37\_01



#### **CLASSIC WALL CLOCK 1**



FILENAME: CGAXIS\_MODELS\_37\_02



#### **CLASSIC TABLE CLOCK 2**









FILENAME: CGAXIS\_MODELS\_37\_03



#### **CLASSIC WALL CLOCK 2**



FILENAME: CGAXIS\_MODELS\_37\_04



# **METAL CANDLESTICK**



FILENAME: CGAXIS\_MODELS\_37\_05



# **RED CANDLES**



FILENAME: CGAXIS\_MODELS\_37\_06



#### WHITE CANDLE IN GLASS









FILENAME: CGAXIS\_MODELS\_37\_07



#### **PURPLE-WHITE CANDLES**









FILENAME: CGAXIS\_MODELS\_37\_08



# **MODERN CANDLESTICKS**



FILENAME: CGAXIS\_MODELS\_37\_09



#### **GOLDEN CANDLESTICKS**









FILENAME: CGAXIS\_MODELS\_37\_10



# **WOODEN CANDLESTICKS**



FILENAME: CGAXIS\_MODELS\_37\_11



#### **GLASS OIL LAMP**









FILENAME: CGAXIS\_MODELS\_37\_12



#### **DOUBLE METAL CANDLES**



FILENAME: CGAXIS\_MODELS\_37\_13



#### **BLUE CANDLE IN GLASS**









FILENAME: CGAXIS\_MODELS\_37\_14



# **ORANGE CANDLES SET**









FILENAME: CGAXIS\_MODELS\_37\_15



# **METAL CANDLES SET**









FILENAME: CGAXIS\_MODELS\_37\_16



#### WHITE CANDLES SET









FILENAME: CGAXIS\_MODELS\_37\_17



# **CERAMIC VASES 1**









FILENAME: CGAXIS\_MODELS\_37\_18



# **RED VASES**



FILENAME: CGAXIS\_MODELS\_37\_19



#### **DARK BLUE VASES**









FILENAME: CGAXIS\_MODELS\_37\_20



# **CERAMIC VASES 2**









FILENAME: CGAXIS\_MODELS\_37\_21



#### **BLACK AND W