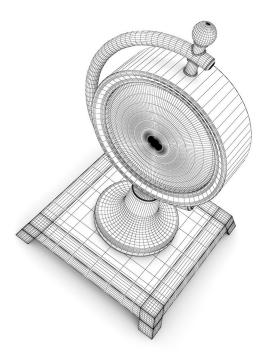

# **DESCRIPTION**

CGAxis Models Volume 37 - GADGETS is collection containing 50 highly detailed 3D models of interior gadgets. You can find in it: clocks, candlesticks, vases, figures, boxes and others. Great for your interior visualization projects. Models are mapped and have materials and textures. Compatible with 3ds max 2008 or higher and many others.

# **SPECIFICATION**

Total size: 1.35GB Materias: YES Textures: YES

#### **FORMATS**

- \*.max (Scanline)
- \*.max (MentalRay)
- \*.max (VRay)
- \*.c4d
- \*.c4d (VRay)
- \*.obj
- \*.fbx



# **CLASSIC TABLE CLOCK 1**



FILENAME: CGAXIS\_MODELS\_37\_01



#### **CLASSIC WALL CLOCK 1**



FILENAME: CGAXIS\_MODELS\_37\_02



#### **CLASSIC TABLE CLOCK 2**









FILENAME: CGAXIS\_MODELS\_37\_03



#### **CLASSIC WALL CLOCK 2**



FILENAME: CGAXIS\_MODELS\_37\_04



# **METAL CANDLESTICK**



FILENAME: CGAXIS\_MODELS\_37\_05



# **RED CANDLES**



FILENAME: CGAXIS\_MODELS\_37\_06



#### WHITE CANDLE IN GLASS









FILENAME: CGAXIS\_MODELS\_37\_07



#### **PURPLE-WHITE CANDLES**









FILENAME: CGAXIS\_MODELS\_37\_08



# **MODERN CANDLESTICKS**



FILENAME: CGAXIS\_MODELS\_37\_09



#### **GOLDEN CANDLESTICKS**









FILENAME: CGAXIS\_MODELS\_37\_10



# **WOODEN CANDLESTICKS**



FILENAME: CGAXIS\_MODELS\_37\_11



#### **GLASS OIL LAMP**









FILENAME: CGAXIS\_MODELS\_37\_12



#### **DOUBLE METAL CANDLES**



FILENAME: CGAXIS\_MODELS\_37\_13



#### **BLUE CANDLE IN GLASS**









FILENAME: CGAXIS\_MODELS\_37\_14



# **ORANG