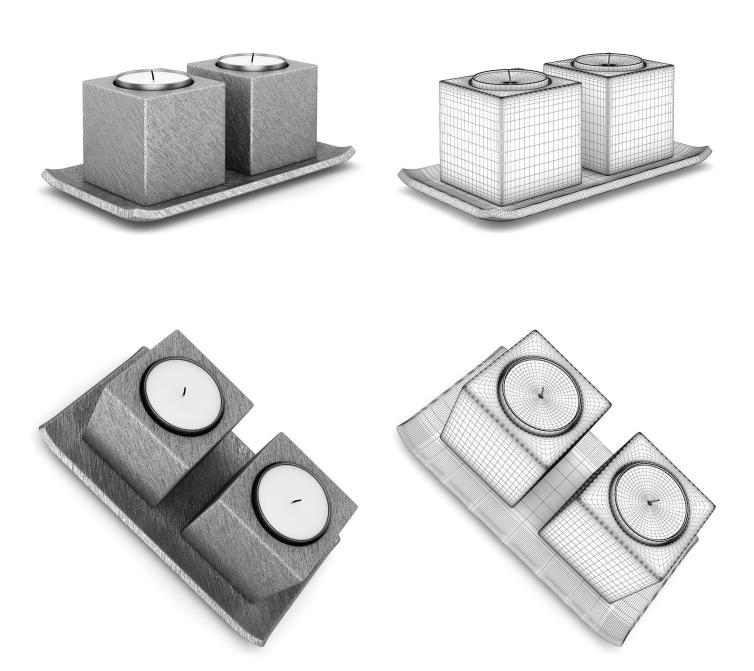

ELS\_37\_01



#### **CLASSIC WALL CLOCK 1**



FILENAME: CGAXIS\_MODELS\_37\_02



#### **CLASSIC TABLE CLOCK 2**









FILENAME: CGAXIS\_MODELS\_37\_03



#### **CLASSIC WALL CLOCK 2**



FILENAME: CGAXIS\_MODELS\_37\_04



# **METAL CANDLESTICK**



FILENAME: CGAXIS\_MODELS\_37\_05



# **RED CANDLES**



FILENAME: CGAXIS\_MODELS\_37\_06



#### WHITE CANDLE IN GLASS









FILENAME: CGAXIS\_MODELS\_37\_07



#### **PURPLE-WHITE CANDLES**









FILENAME: CGAXIS\_MODELS\_37\_08



# **MODERN CANDLESTICKS**



FILENAME: CGAXIS\_MODELS\_37\_09



#### **GOLDEN CANDLESTICKS**









FILENAME: CGAXIS\_MODELS\_37\_10



# **WOODEN CANDLESTICKS**



FILENAME: CGAXIS\_MODELS\_37\_11



#### **GLASS OIL LAMP**









FILENAME: CGAXIS\_MODELS\_37\_12



#### **DOUBLE METAL CANDLES**



FILENAME: CGAXIS\_MODELS\_37\_13



#### **BLUE CANDLE IN GLASS**









FILENAME: CGAXIS\_MODELS\_37\_14



# **ORANGE CANDLES SET**









FILENAME: CGAXIS\_MODELS\_37\_15



# **METAL CANDLES SET**









FILENAME: CGAXIS\_MODELS\_37\_16



#### WHITE CANDLES SET









FILENAME: CGAXIS\_MODELS\_37\_17



# **CERAMIC VASES 1**









FILENAME: CGAXIS\_MODELS\_37\_18



# **RED VASES**



FILENAME: CGAXIS\_MODELS\_37\_19



#### **DARK BLUE VASES**









FILENAME: CGAXIS\_MODELS\_37\_20



# **CERAMIC VASES 2**









FILENAME: CGAXIS\_MODELS\_37\_21



#### **BLACK AND WHITE VASES**



FILENAME: CGAXIS\_MODELS\_37\_22



#### BIRDS ON A BRANCH FIGURE



FILENAME: CGAXIS\_MODELS\_37\_23



# THREE FACES FIGURE









FILENAME: CGAXIS\_MODELS\_37\_24



# **METAL BOTTLE