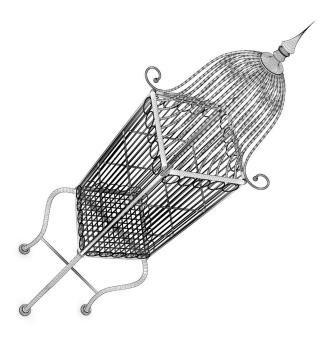

GAXIS\_MODELS\_37\_33



#### **AFRICAN MASK 2**









FILENAME: CGAXIS\_MODELS\_37\_34



# **METAL FIGURES**









FILENAME: CGAXIS\_MODELS\_37\_35



# **WOODEN LOG FIGURE**



FILENAME: CGAXIS\_MODELS\_37\_36



#### **WOODEN TRAYS**









FILENAME: CGAXIS\_MODELS\_37\_37



#### **DECORATIVE BOX**









FILENAME: CGAXIS\_MODELS\_37\_38



#### **DECORATIVE BOXES 1**









FILENAME: CGAXIS\_MODELS\_37\_39



#### **DECORATIVE BOXES 2**









FILENAME: CGAXIS\_MODELS\_37\_40



#### **HEART SHAPED CANDLESTICK**









FILENAME: CGAXIS\_MODELS\_37\_41



# WALL NUMBERS (0-9)









FILENAME: CGAXIS\_MODELS\_37\_42



# **GLASS JARS 1**









FILENAME: CGAXIS\_MODELS\_37\_43



# **GLASS JARS 2**



FILENAME: CGAXIS\_MODELS\_37\_44



# **BLACK BIRD CAGE**









FILENAME: CGAXIS\_MODELS\_37\_45



# **WALL PICTURES 1**



FILENAME: CGAXIS\_MODELS\_37\_46



#### **WALL PICTURES 2**





FILENAME: CGAXIS\_MODELS\_37\_47



# **WALL PICTURE**









FILENAME: CGAXIS\_MODELS\_37\_48



#### **WALL PICTURES 3**







FILENAME: CGAXIS\_MODELS\_37\_49



# **TABLE PICTURE**









FILENAME: CGAXIS\_MODELS\_37\_50