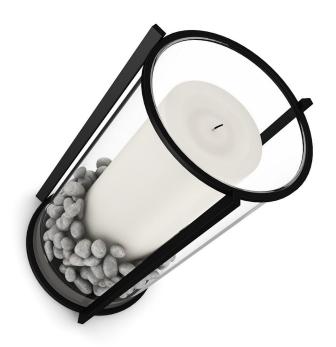

s, boxes and others. Great for your interior visualization projects. Models are mapped and have materials and textures. Compatible with 3ds max 2008 or higher and many others.

# **SPECIFICATION**

Total size: 1.35GB Materias: YES Textures: YES

#### **FORMATS**

- \*.max (Scanline)
- \*.max (MentalRay)
- \*.max (VRay)
- \*.c4d
- \*.c4d (VRay)
- \*.obj
- \*.fbx



# **CLASSIC TABLE CLOCK 1**



FILENAME: CGAXIS\_MODELS\_37\_01



#### **CLASSIC WALL CLOCK 1**



FILENAME: CGAXIS\_MODELS\_37\_02



#### **CLASSIC TABLE CLOCK 2**









FILENAME: CGAXIS\_MODELS\_37\_03



#### **CLASSIC WALL CLOCK 2**



FILENAME: CGAXIS\_MODELS\_37\_04



# **METAL CANDLESTICK**



FILENAME: CGAXIS\_MODELS\_37\_05



# **RED CANDLES**



FILENAME: CGAXIS\_MODELS\_37\_06



#### WHITE CANDLE IN GLASS









FILENAME: CGAXIS\_MODELS\_37\_07



#### **PURPLE-WHITE CANDLES**









FILENAME: CGAXIS\_MODELS\_37\_08



# **MODERN CANDLESTICKS**



FILENAME: CGAXIS\_MODELS\_37\_09



#### **GOLDEN CANDLESTICKS**









FILENAME: CGAXIS\_MODELS\_37\_10



# **WOODEN CANDLESTICKS**



FILENAME: CGAXIS\_MODELS\_37\_11



#### **GLASS OIL LAMP**









FILENAME: CGAXIS\_MODELS\_37\_12



#### **DOUBLE METAL CANDLES**



FILENAME: CGAXIS\_MODELS\_37\_13



#### **BLUE CANDLE IN GLASS**









FILENAME: CGAXIS\_MODELS\_37\_14



# **ORANGE CANDLES SET**









FILENAME: CGAXIS\_MODELS\_37\_15



# **METAL CANDLES SET**









FILENAME: CGAXIS\_MODELS\_37\_16



#### WHITE CANDLES SET









FILENAME: CGAXIS\_MODELS\_37\_17



# **CERAMIC VASES 1**









FILENAME: CGAXIS\_MODELS\_37\_