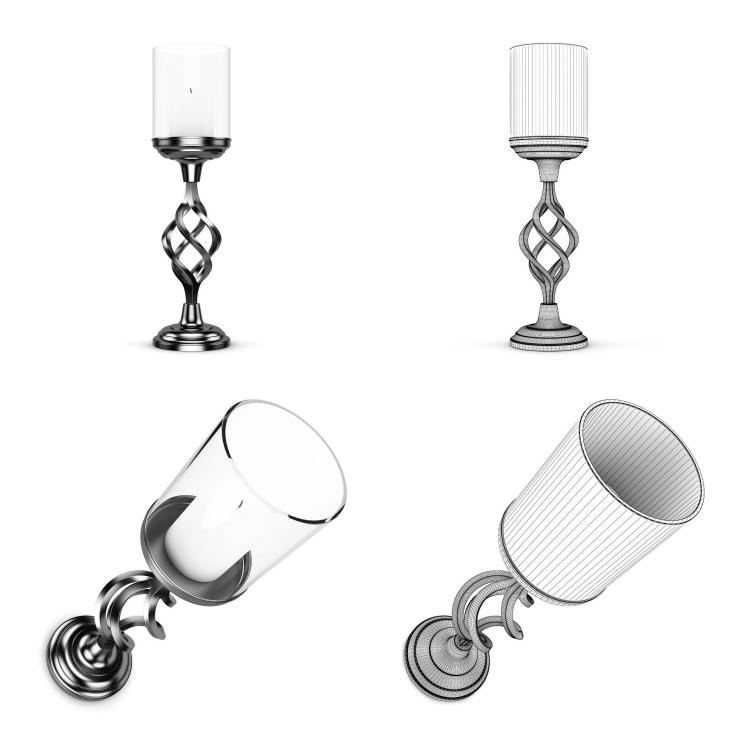

collection containing 50 highly detailed 3D models of interior gadgets. You can find in it: clocks, candlesticks, vases, figures, boxes and others. Great for your interior visualization projects. Models are mapped and have materials and textures. Compatible with 3ds max 2008 or higher and many others.

# **SPECIFICATION**

Total size: 1.35GB Materias: YES Textures: YES

#### **FORMATS**

- \*.max (Scanline)
- \*.max (MentalRay)
- \*.max (VRay)
- \*.c4d
- \*.c4d (VRay)
- \*.obj
- \*.fbx



# **CLASSIC TABLE CLOCK 1**



FILENAME: CGAXIS\_MODELS\_37\_01



#### **CLASSIC WALL CLOCK 1**



FILENAME: CGAXIS\_MODELS\_37\_02



#### **CLASSIC TABLE CLOCK 2**









FILENAME: CGAXIS\_MODELS\_37\_03



#### **CLASSIC WALL CLOCK 2**



FILENAME: CGAXIS\_MODELS\_37\_04



# **METAL CANDLESTICK**



FILENAME: CGAXIS\_MODELS\_37\_05



# **RED CANDLES**



FILENAME: CGAXIS\_MODELS\_37\_06



#### WHITE CANDLE IN GLASS









FILENAME: CGAXIS\_MODELS\_37\_07



#### **PURPLE-WHITE CANDLES**









FILENAME: CGAXIS\_MODELS\_37\_08



# **MODERN CANDLESTICKS**



FILENAME: CGAXIS\_MODELS\_37\_09



#### **GOLDEN CANDLESTICKS**









FILENAME: CGAXIS\_MODELS\_37\_10



# **WOODEN CANDLESTICKS**



FILENAME: CGAXIS\_MODELS\_37\_11



#### **GLASS OIL LAMP**









FILENAME: CGAXIS\_MODELS\_37\_12



#### **DOUBLE METAL CANDLES**



FILENAME: CGAXIS\_MODELS\_37\_13



#### **BLUE CANDLE IN GLASS**









FILENAME: CGAXIS\_MODELS\_37\_14



# **ORANGE CANDLES SET**









FILENAME: CGAXIS\_MODELS\_37\_15



# **METAL CANDLES SET**









FILENAME: CGAXIS\_MODELS\_37\_16



##