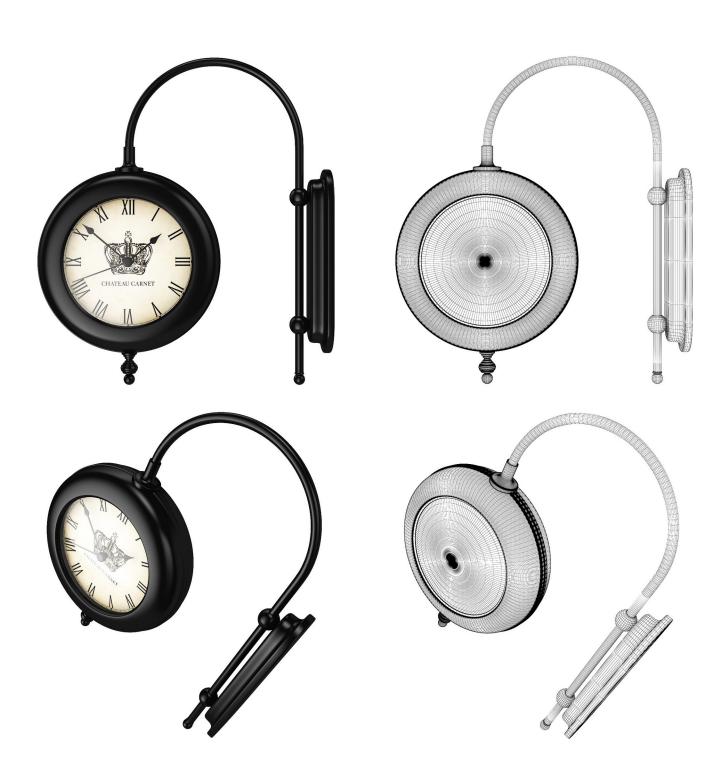

# **DESCRIPTION**

CGAxis Models Volume 37 - GADGETS is collection containing 50 highly detailed 3D models of interior gadgets. You can find in it: clocks, candlesticks, vases, figures, boxes and others. Great for your interior visualization projects. Models are mapped and have materials and textures. Compatible with 3ds max 2008 or higher and many others.

# **SPECIFICATION**

Total size: 1.35GB Materias: YES Textures: YES

#### **FORMATS**

- \*.max (Scanline)
- \*.max (MentalRay)
- \*.max (VRay)
- \*.c4d
- \*.c4d (VRay)
- \*.obj
- \*.fbx



# **CLASSIC TABLE CLOCK 1**



FILENAME: CGAXIS\_MODELS\_37\_01



#### **CLASSIC WALL CLOCK 1**



FILENAME: CGAXIS\_MODELS\_37\_02



#### **CLASSIC TABLE CLOCK 2**









FILENAME: CGAXIS\_MODELS\_37\_03



#### **CLASSIC WALL CLOCK 2**



FILENAME: CGAXIS\_MODELS\_37\_04



# **METAL CANDLESTICK**



FILENAME: CGAXIS\_MODELS\_37\_05



# **RED CANDLES**



FILENAME: CGAXIS\_MODELS\_37\_06



#### WHITE CANDLE IN GLASS









FILENAME: CGAXIS\_MODELS\_37\_07



#### **PURPLE-WHITE CANDLES**









FILENAME: CGAXIS\_MODELS\_37\_08



# **MODERN CANDLESTICKS**



FILENAME: CGAXIS\_MODELS\_37\_09



#### **GOLDEN CANDLESTICKS**









FILENAME: CGAXIS\_MODELS\_37\_10



# **WOODEN CANDLESTICKS**



FILENAME: CGAXIS\_MODELS\_37\_11



#### **GLASS OIL LAMP**









FILENAME: CGAXIS\_MODELS\_37\_12



#### **DOUBLE METAL CANDLES**



FILENAME: CGAXIS\_MODELS\_37\_13



#### **BLUE CANDLE IN GLASS**









FILENAME: CGAXIS\_MODELS\_37\_14



# **ORANGE CANDLES SET**









FILENAME: CGAXIS\_MODELS\_37\_15



# **META