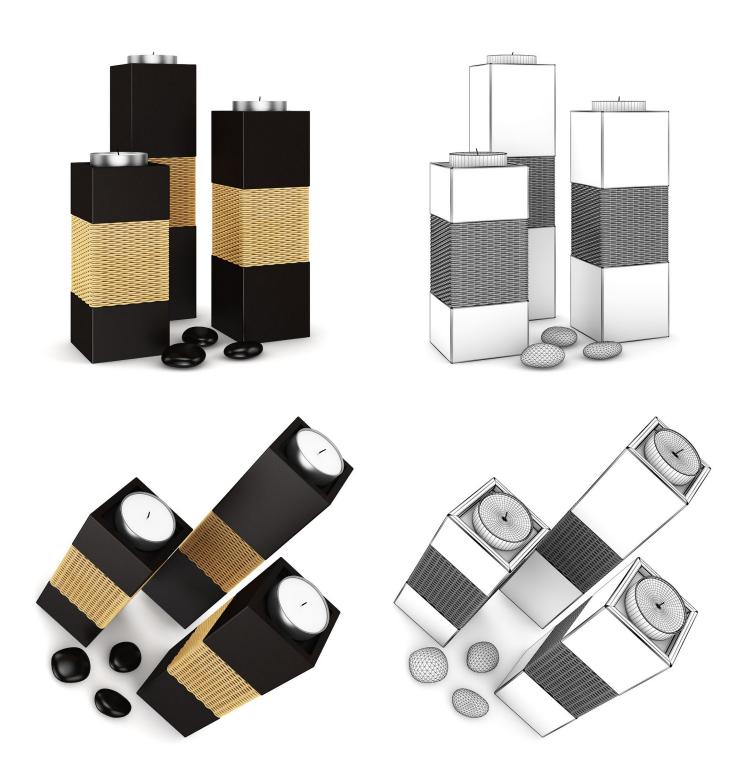

e)
- \*.max (MentalRay)
- \*.max (VRay)
- \*.c4d
- \*.c4d (VRay)
- \*.obj
- \*.fbx



# **CLASSIC TABLE CLOCK 1**



FILENAME: CGAXIS\_MODELS\_37\_01



#### **CLASSIC WALL CLOCK 1**



FILENAME: CGAXIS\_MODELS\_37\_02



#### **CLASSIC TABLE CLOCK 2**









FILENAME: CGAXIS\_MODELS\_37\_03



#### **CLASSIC WALL CLOCK 2**



FILENAME: CGAXIS\_MODELS\_37\_04



# **METAL CANDLESTICK**



FILENAME: CGAXIS\_MODELS\_37\_05



# **RED CANDLES**



FILENAME: CGAXIS\_MODELS\_37\_06



#### WHITE CANDLE IN GLASS









FILENAME: CGAXIS\_MODELS\_37\_07



#### **PURPLE-WHITE CANDLES**









FILENAME: CGAXIS\_MODELS\_37\_08



# **MODERN CANDLESTICKS**



FILENAME: CGAXIS\_MODELS\_37\_09



#### **GOLDEN CANDLESTICKS**









FILENAME: CGAXIS\_MODELS\_37\_10



# **WOODEN CANDLESTICKS**



FILENAME: CGAXIS\_MODELS\_37\_11



#### **GLASS OIL LAMP**









FILENAME: CGAXIS\_MODELS\_37\_12



#### **DOUBLE METAL CANDLES**



FILENAME: CGAXIS\_MODELS\_37\_13



#### **BLUE CANDLE IN GLASS**









FILENAME: CGAXIS\_MODELS\_37\_14



# **ORANGE CANDLES SET**









FILENAME: CGAXIS\_MODELS\_37\_15



# **METAL CANDLES SET**









FILENAME: CGAXIS\_MODELS\_37\_16



#### WHITE CANDLES SET









FILENAME: CGAXIS\_MODELS\_37\_17



# **CERAMIC VASES 1**









FILENAME: CGAXIS\_MODELS\_37\_18



# **RED VASES**



FILENAME: CGAXIS\_MODELS\_37\_19



#### **DARK BLUE VASES**









FILENAME: CGAXIS\_MODELS\_37\_20



# **CERAMIC VASES 2**









FILENAME: CGAXIS\_MODELS\_37\_21



#### **BLACK AND WHITE VASES**



FILENAME: CGAXIS\_MODELS\_37\_22



#### BIRDS ON