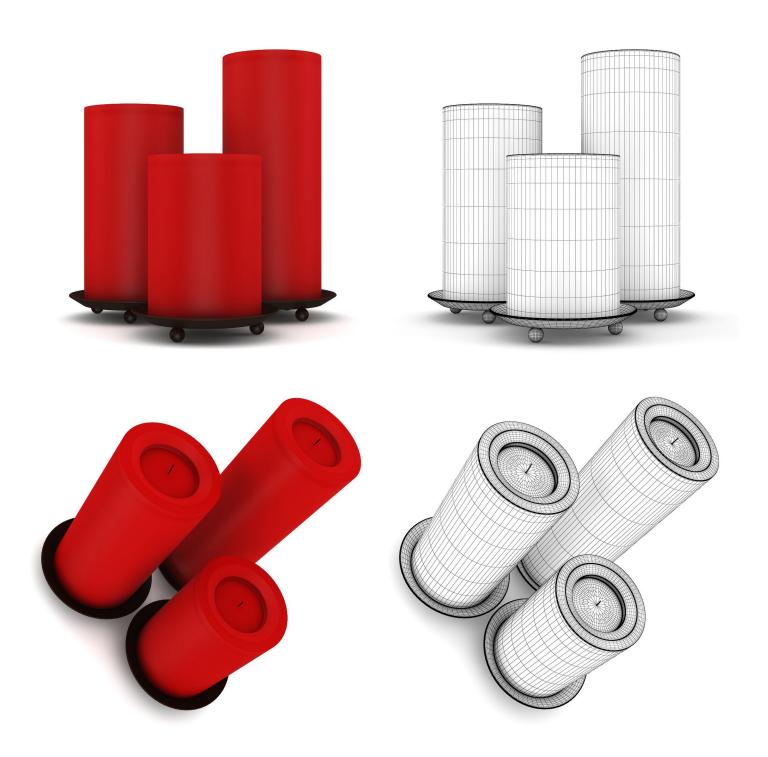

erior gadgets. You can find in it: clocks, candlesticks, vases, figures, boxes and others. Great for your interior visualization projects. Models are mapped and have materials and textures. Compatible with 3ds max 2008 or higher and many others.

# **SPECIFICATION**

Total size: 1.35GB Materias: YES Textures: YES

#### **FORMATS**

- \*.max (Scanline)
- \*.max (MentalRay)
- \*.max (VRay)
- \*.c4d
- \*.c4d (VRay)
- \*.obj
- \*.fbx



# **CLASSIC TABLE CLOCK 1**



FILENAME: CGAXIS\_MODELS\_37\_01



#### **CLASSIC WALL CLOCK 1**



FILENAME: CGAXIS\_MODELS\_37\_02



#### **CLASSIC TABLE CLOCK 2**









FILENAME: CGAXIS\_MODELS\_37\_03



#### **CLASSIC WALL CLOCK 2**



FILENAME: CGAXIS\_MODELS\_37\_04



# **METAL CANDLESTICK**



FILENAME: CGAXIS\_MODELS\_37\_05



# **RED CANDLES**



FILENAME: CGAXIS\_MODELS\_37\_06



#### WHITE CANDLE IN GLASS









FILENAME: CGAXIS\_MODELS\_37\_07



#### **PURPLE-WHITE CANDLES**









FILENAME: CGAXIS\_MODELS\_37\_08



# **MODERN CANDLESTICKS**



FILENAME: CGAXIS\_MODELS\_37\_09



#### **GOLDEN CANDLESTICKS**









FILENAME: CGAXIS\_MODELS\_37\_10



# **WOODEN CANDLESTICKS**



FILENAME: CGAXIS\_MODELS\_37\_11



#### **GLASS OIL LAMP**









FILENAME: CGAXIS\_MODELS\_37\_12



#### **DOUBLE METAL CANDLES**



FILENAME: CGAXIS\_MODELS\_37\_13



#### **BLUE CANDLE IN GLASS**









FILENAME: CGAXIS\_MODELS\_37\_14



# **ORANGE CANDLES SET**









FILENAME: CGAXIS\_MODELS\_37\_15



# **METAL CANDLES SET**









FILENAME: CGAXIS\_MODELS\_37\_16



#### WHITE CANDLES SET









FILENAME: CGAXIS\_MODELS\_3