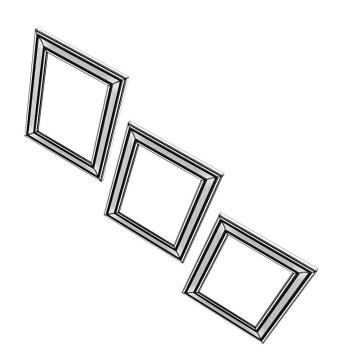

ME: CGAXIS\_MODELS\_37\_37



#### **DECORATIVE BOX**









FILENAME: CGAXIS\_MODELS\_37\_38



#### **DECORATIVE BOXES 1**









FILENAME: CGAXIS\_MODELS\_37\_39



#### **DECORATIVE BOXES 2**









FILENAME: CGAXIS\_MODELS\_37\_40



#### **HEART SHAPED CANDLESTICK**









FILENAME: CGAXIS\_MODELS\_37\_41



# WALL NUMBERS (0-9)









FILENAME: CGAXIS\_MODELS\_37\_42



# **GLASS JARS 1**









FILENAME: CGAXIS\_MODELS\_37\_43



# **GLASS JARS 2**



FILENAME: CGAXIS\_MODELS\_37\_44



# **BLACK BIRD CAGE**









FILENAME: CGAXIS\_MODELS\_37\_45



# **WALL PICTURES 1**



FILENAME: CGAXIS\_MODELS\_37\_46



#### **WALL PICTURES 2**





FILENAME: CGAXIS\_MODELS\_37\_47



# **WALL PICTURE**









FILENAME: CGAXIS\_MODELS\_37\_48



#### **WALL PICTURES 3**







FILENAME: CGAXIS\_MODELS\_37\_49



# **TABLE PICTURE**









FILENAME: CGAXIS\_MODELS\_37\_50