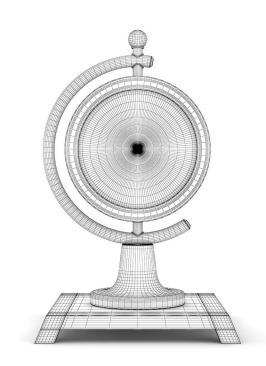

# **DESCRIPTION**

CGAxis Models Volume 37 - GADGETS is collection containing 50 highly detailed 3D models of interior gadgets. You can find in it: clocks, candlesticks, vases, figures, boxes and others. Great for your interior visualization projects. Models are mapped and have materials and textures. Compatible with 3ds max 2008 or higher and many others.

# **SPECIFICATION**

Total size: 1.35GB Materias: YES Textures: YES

#### **FORMATS**

- \*.max (Scanline)
- \*.max (MentalRay)
- \*.max (VRay)
- \*.c4d
- \*.c4d (VRay)
- \*.obj
- \*.fbx



# **CLASSIC TABLE CLOCK 1**



FILENAME: CGAXIS\_MODELS\_37\_01



#### **CLASSIC WALL CLOCK 1**



FILENAME: CGAXIS\_MODELS\_37\_02



#### **CLASSIC TABLE CLOCK 2**









FILENAME: CGAXIS\_MODELS\_37\_03



#### **CLASSIC WALL CLOCK 2**



FILENAME: CGAXIS\_MODELS\_37\_04



# **METAL CANDLESTICK**



FILENAME: CGAXIS\_MODELS\_37\_05



# **RED CANDLES**



FILENAME: CGAXIS\_MODELS\_37\_06



#### WHITE CANDLE IN GLASS









FILENAME: CGAXIS\_MODELS\_37\_07



#### **PURPLE-WHITE CANDLES**









FILENAME: CGAXIS\_MODELS\_37\_08



# **MODERN CANDLESTICKS**



FILENAME: CGAXIS\_MODELS\_37\_09



#### **GOLDEN CANDLESTICKS**









FILENAME: CGAXIS\_MODELS\_37\_10



# **WOODEN CANDLESTICKS**



FILENAME: CGAXIS\_MODELS\_37\_11



#### **GLASS OIL LAMP**









FILENAME: CGAXIS\_MODELS\_37\_12



#### **DOUBLE METAL CANDLES**



FILENAME: CGAXIS\_MODELS\_37\_13



#### **BLUE CANDLE IN GLASS**









FILENAME: CGAXIS\_MODELS\_37\_14



# **O