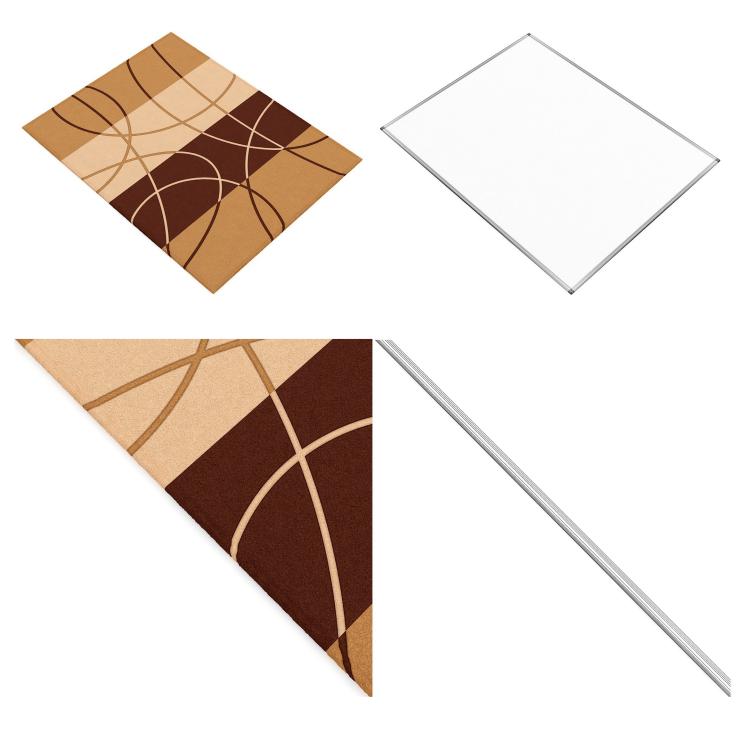

BLACK LEATHER STOOL**



# FILENAME: CGAXIS\_MODELS\_25\_25





## **BLACK LEATHER SOFA II**



# FILENAME: CGAXIS\_MODELS\_25\_26





## BLACK LEATHER ARMCHAIR II



# FILENAME: CGAXIS\_MODELS\_25\_27





# SQUARE GLASS TABLE



# FILENAME: CGAXIS\_MODELS\_25\_28





## **BLACK LEATHER SWIVEL ARMCHAIR**



# FILENAME: CGAXIS\_MODELS\_25\_29





## **CREAM LEATHER SOFA**



# FILENAME: CGAXIS\_MODELS\_25\_30





## **CREAM LEATHER ARMCHAIR**



# FILENAME: CGAXIS\_MODELS\_25\_31





## **GREY FABRIC SOFA**



# FILENAME: CGAXIS\_MODELS\_25\_32





## **GREY FABRIC ARMCHAIR**



# FILENAME: CGAXIS\_MODELS\_25\_33





## **BLACK MODERN SOFA**



# FILENAME: CGAXIS\_MODELS\_25\_34





## **BLACK MODERN ARMCHAIR**



# FILENAME: CGAXIS\_MODELS\_25\_35





#### **BROWN-ORANGE RUG**



# FILENAME: CGAXIS\_MODELS\_25\_36





# DARK GREY RUG



# FILENAME: CGAXIS\_MODELS\_25\_37





# ROUND LIGHT GREY RUG



# FILENAME: CGAXIS\_MODELS\_25\_38





## MODREN TRIANGLE COFFEE TABLE



# FILENAME: CGAXIS\_MODELS\_25\_39





# MODERN BLACK GLOSSY COFFEE-TABLE



# FILENAME: CGAXIS\_MODELS\_25\_40





## MODERN ROUND COFFEE TABLE



# FILENAME: CGAXIS\_MODELS\_25\_41





## **CLASSICAL WOODEN COFFEE TABLE**



# FILENAME: CGAXIS\_MODELS\_25\_42





# ELIPTICAL GLASS COFFEE TABLE



# FILENAME: CGAXIS\_MODELS\_25\_43





## **ONE-PIECE GLASS COFFEE TABLE**



# FILENAME: CGAXIS\_MODELS\_25\_44





## **ROUND BLACK TABLE**



# FILENAME: CGAXIS\_MODELS\_25\_45