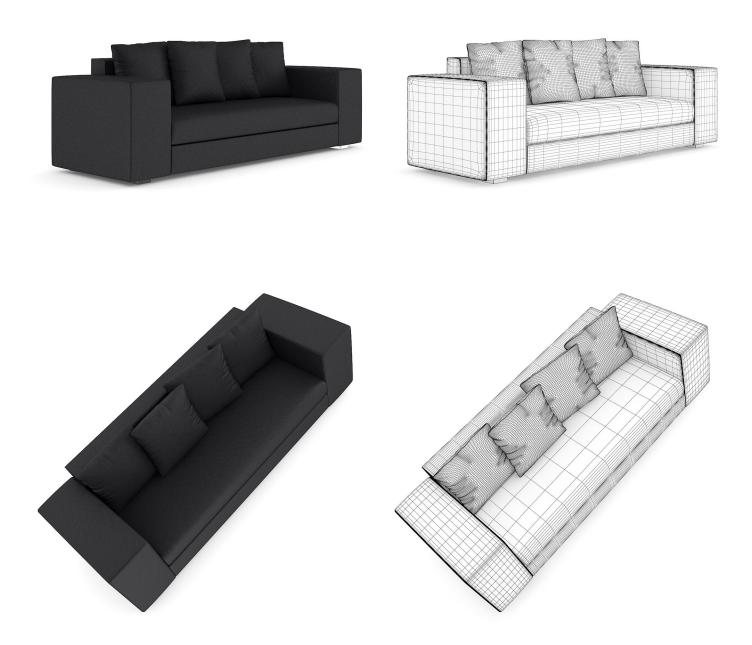

# FILENAME: CGAXIS\_MODELS\_25\_05

DARK GREY SOFA

# FILENAME: CGAXIS\_MODELS\_25\_06