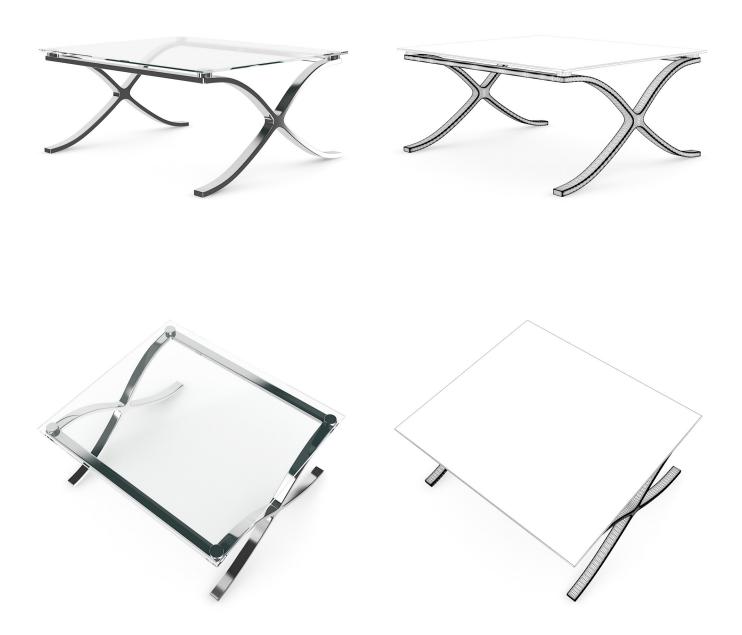

## **BROWN LEATHER MODERN SOFA**



# FILENAME: CGAXIS\_MODELS\_25\_08





## **BROWN LEATHER MODERN ARMCHAIR**



# FILENAME: CGAXIS\_MODELS\_25\_09





# SQUARE GLASS COFFEE TABLE



# FILENAME: CGAXIS\_MODELS\_25\_10





## **GREY SOFA WITH PILLOWS**



# FILENAME: CGAXIS\_MODELS\_25\_11





## **GREY ARMCHAIR WITH PILLOW**



# FILENAME: CGAXIS\_MODELS\_25\_12





## **BLUE MODERN SOFA**



# FILENAME: CGAXIS\_MODELS\_25\_13





## **BLUE MODERN ARMCHAIR**



# FILENAME: CGAXIS\_MODELS\_25\_14





# LEATHER CHAIR (THREE COLORS AVAILABLE)



# FILENAME: CGAXIS\_MODELS\_25\_15





## LEATHER STOOL (THREE COLORS AVAILABLE)



# FILENAME: CGAXIS\_MODELS\_25\_16





# LEATHER SOFA (THREE COLORS AVAILABLE)



# FILENAME: CGAXIS\_MODELS\_25\_17





## **GLASS MODERN COFFEE TABLE**



# FILENAME: CGAXIS\_MODELS\_25\_18





# LEATHER COACH (THREE COLORS AVAILABLE)





# FILENAME: CGAXIS\_MODELS\_25\_19





## **MODERN GREY COACH**



# FILENAME: CGAXIS\_MODELS\_25\_20





## **MODERN GREY CHAIR**



# FILENAME: CGAXIS\_MODELS\_25\_21





## **GREY SWIVEL ARMCHAIR**



# FILENAME: CGAXIS\_MODELS\_25\_22





## **BLACK LEATHER ARMCHAIR**



# FILENAME: CGAXIS\_MODELS\_25\_23





## **BLACK LEATHER SOFA**



# FILENAME: CGAXIS\_MODELS\_25\_24





## **BLACK LEATHER STOOL**



# FILENAME: CGAXIS\_MODELS\_25\_25





## **BLACK LEATHER SOFA II**



# FILENAME: CGAXIS\_MODELS\_25\_26





## BLACK LEATHER ARMCHAIR II



# FILENAME: CGAXIS\_MODELS\_25\_27





# SQUARE GLASS TABLE



# FILENAME: CGAXIS\_MODELS\_25\_28





## **BLACK LEATHER SWIVEL ARMCHAIR**



# FIL