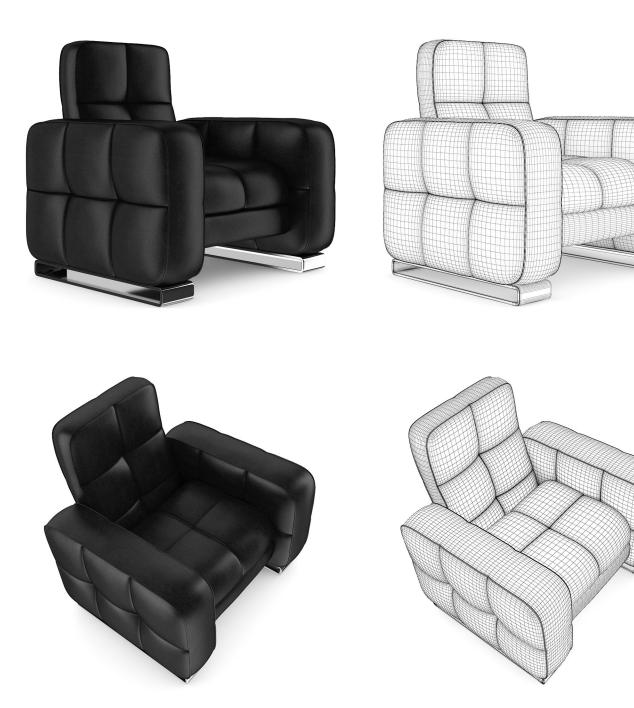

\_12





## **BLUE MODERN SOFA**



# FILENAME: CGAXIS\_MODELS\_25\_13





## **BLUE MODERN ARMCHAIR**



# FILENAME: CGAXIS\_MODELS\_25\_14





# LEATHER CHAIR (THREE COLORS AVAILABLE)



# FILENAME: CGAXIS\_MODELS\_25\_15





## LEATHER STOOL (THREE COLORS AVAILABLE)



# FILENAME: CGAXIS\_MODELS\_25\_16





# LEATHER SOFA (THREE COLORS AVAILABLE)



# FILENAME: CGAXIS\_MODELS\_25\_17





## **GLASS MODERN COFFEE TABLE**



# FILENAME: CGAXIS\_MODELS\_25\_18





# LEATHER COACH (THREE COLORS AVAILABLE)





# FILENAME: CGAXIS\_MODELS\_25\_19





## **MODERN GREY COACH**



# FILENAME: CGAXIS\_MODELS\_25\_20





## **MODERN GREY CHAIR**



# FILENAME: CGAXIS\_MODELS\_25\_21





## **GREY SWIVEL ARMCHAIR**



# FILENAME: CGAXIS\_MODELS\_25\_22





## **BLACK LEATHER ARMCHAIR**



# FILENAME: CGAXIS\_MODELS\_25\_23





## **BLACK LEATHER SOFA**



# FILENAME: CGAXIS\_MODELS\_25\_24





## **BLACK LEATHER STOOL**



# FILENAME: CGAXIS\_MODELS\_25\_25





## **BLACK LEATHER SOFA II**



# FILENAME: CGAXIS\_MODELS\_25\_26





## BLACK LEATHER ARMCHAIR II



# FILENAME: CGAXIS\_MODELS\_25\_27





# SQUARE GLASS TABLE



# FILENAME: CGAXIS\_MODELS\_25\_28





## **BLACK LEATHER SWIVEL ARMCHAIR**



# FILENAME: CGAXIS\_MODELS\_25\_29





## **CREAM LEATHER SOFA**



# FILENAME: CGAXIS\_MODELS\_25\_30





## **CREAM LEATHER ARMCHAIR**



# FILENAME: CGAXIS\_MODELS\_25\_31





## **GREY FABRIC SOFA**



# FILENAME: CGAXIS\_MODELS\_25\_32





## **GREY FABRIC ARMCHAIR**



# FILENAME: CGAXIS\_MODELS\_25\_33





## **BLACK MODERN SOFA**



# FILENAME: CGAXIS\_MOD