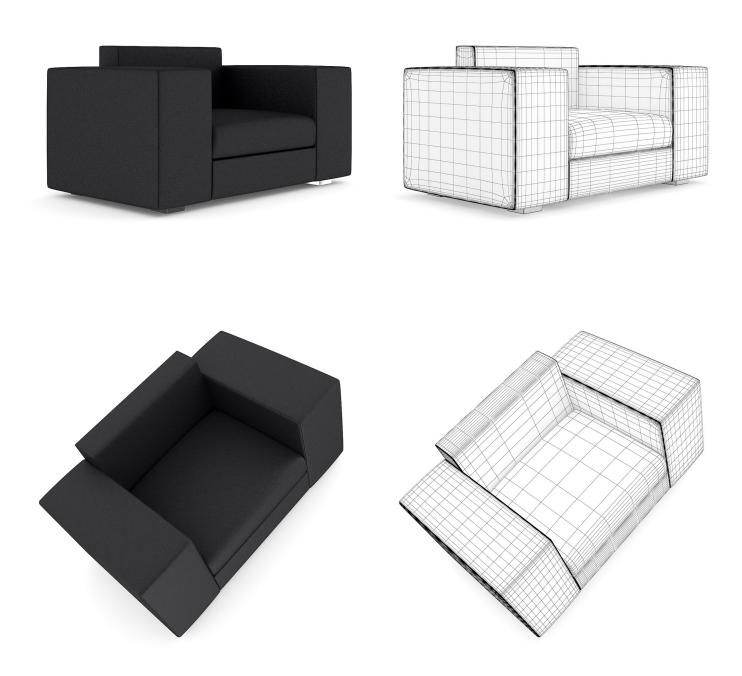

ffee tables and carpets. Great for your interior visualization projects. Models are mapped and have materias and textures. Compaible with 3ds max 2008 or higher and many others.

### **SPECIFICATION**

Total size: 2.3 GB Materias: YES Textures: YES

### **FORMATS**

- \*.max (Scanline)
- \*.max (MentalRay)
- \*.max (VRay)
- \*.c4d
- \*.c4d (VRay)
- \*.obj
- \*.fbx





## **GREY FABRIC LOUNGE CHAIR**



# FILENAME: CGAXIS\_MODELS\_25\_01





## WHITE LOUNGE CHAIR



# FILENAME: CGAXIS\_MODELS\_25\_02





## SQUARE COFFEE TABLE



# FILENAME: CGAXIS\_MODELS\_25\_03





## WOODEN LOUNGE CHAIR



# FILENAME: CGAXIS\_MODELS\_25\_04





# **BLACK GLOSSY LOUNGE CHAIR**



# FILENAME: CGAXIS\_MODELS\_25\_05





DARK GREY SOFA



# FILENAME: CGAXIS\_MODELS\_25\_06





## DARK GREY ARMCHAIR



# FILENAME: CGAXIS\_MODELS\_25\_07





## **BROWN LEATHER MODERN SOFA**



# FILENAME: CGAXIS\_MODELS\_25\_08





## **BROWN LEATHER MODERN ARMCHAIR**



# FILENAME: CGAXIS\_MODELS\_25\_09





# SQUARE GLASS COFFEE TABLE



# FILENAME: CGAXIS\_MODELS\_25\_10





## **GREY SOFA WITH PILLOWS**



# FILENAME: CGAXIS\_MODELS\_25\_11





## **GREY ARMCHAIR WITH PILLOW**



# FILENAME: CGAXIS\_MODELS\_25\_12





## **BLUE MODERN SOFA**



# FILENAME: CGAXIS\_MODELS\_25\_13





## **BLUE MODERN ARMCHAIR**



# FILENAME: CGAXIS\_MODELS\_25\_14





# LEATHER CHAIR (THREE COLORS AVAILABLE)



# FILENAME: CGAXIS\_MODELS\_25\_15





## LEATHER STOOL (THREE COLORS AVAILABLE)



# FILENAME: CGAXIS\_MODELS\_25\_16





# LEATHER SOFA (THREE COLORS AVAILABLE)



# FILENAME: CGAXIS\_MODELS\_25\_