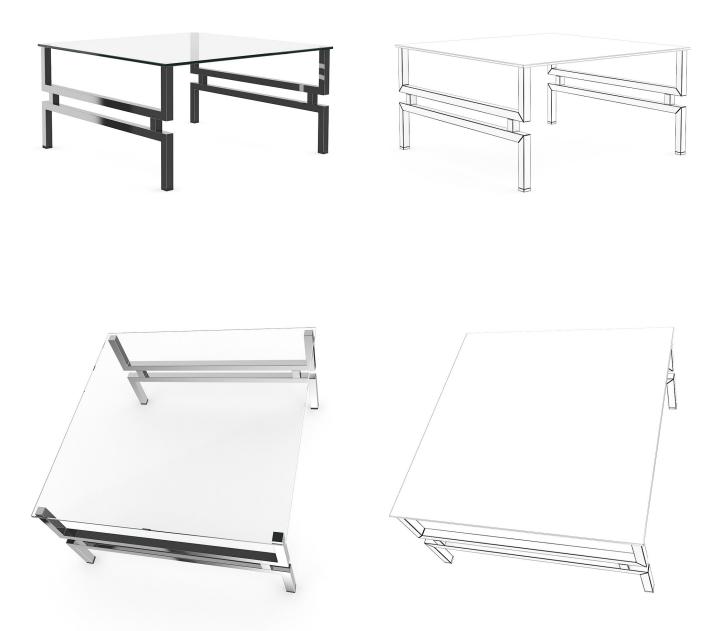

VAILABLE)



# FILENAME: CGAXIS\_MODELS\_25\_17





## **GLASS MODERN COFFEE TABLE**



# FILENAME: CGAXIS\_MODELS\_25\_18





# LEATHER COACH (THREE COLORS AVAILABLE)





# FILENAME: CGAXIS\_MODELS\_25\_19





## **MODERN GREY COACH**



# FILENAME: CGAXIS\_MODELS\_25\_20





## **MODERN GREY CHAIR**



# FILENAME: CGAXIS\_MODELS\_25\_21





## **GREY SWIVEL ARMCHAIR**



# FILENAME: CGAXIS\_MODELS\_25\_22





## **BLACK LEATHER ARMCHAIR**



# FILENAME: CGAXIS\_MODELS\_25\_23





## **BLACK LEATHER SOFA**



# FILENAME: CGAXIS\_MODELS\_25\_24





## **BLACK LEATHER STOOL**



# FILENAME: CGAXIS\_MODELS\_25\_25





## **BLACK LEATHER SOFA II**



# FILENAME: CGAXIS\_MODELS\_25\_26





## BLACK LEATHER ARMCHAIR II



# FILENAME: CGAXIS\_MODELS\_25\_27





# SQUARE GLASS TABLE



# FILENAME: CGAXIS\_MODELS\_25\_28





## **BLACK LEATHER SWIVEL ARMCHAIR**



# FILENAME: CGAXIS\_MODELS\_25\_29





## **CREAM LEATHER SOFA**



# FILENAME: CGAXIS\_MODELS\_25\_30





## **CREAM LEATHER ARMCHAIR**



# FILENAME: CGAXIS\_MODELS\_25\_31





## **GREY FABRIC SOFA**



# FILENAME: CGAXIS\_MODELS\_25\_32





## **GREY FABRIC ARMCHAIR**



# FILENAME: CGAXIS\_MODELS\_25\_33





## **BLACK MODERN SOFA**



# FILENAME: CGAXIS\_MODELS\_25\_34





## **BLACK MODERN ARMCHAIR**



# FILENAME: CGAXIS\_MODELS\_25\_35





#### **BROWN-ORANGE RUG**



# FILENAME: CGAXIS\_MODELS\_25\_36





# DARK GREY RUG



# FILENAME: CGAXIS\_MODELS\_25\_37





# ROUND LIGHT GREY RUG



# FILENAME: CGAXIS\_MODELS\_25\_38





## MODREN TRIANGLE COFFEE TABLE



# FILENAME: CGAXIS\_MODELS\_2