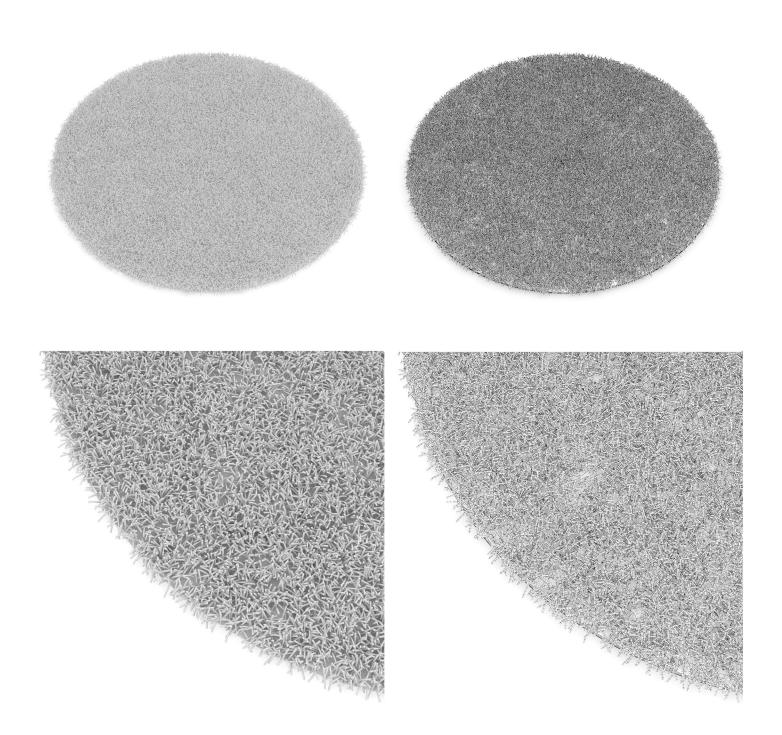

25\_26





## BLACK LEATHER ARMCHAIR II



# FILENAME: CGAXIS\_MODELS\_25\_27





# SQUARE GLASS TABLE



# FILENAME: CGAXIS\_MODELS\_25\_28





## **BLACK LEATHER SWIVEL ARMCHAIR**



# FILENAME: CGAXIS\_MODELS\_25\_29





## **CREAM LEATHER SOFA**



# FILENAME: CGAXIS\_MODELS\_25\_30





## **CREAM LEATHER ARMCHAIR**



# FILENAME: CGAXIS\_MODELS\_25\_31





## **GREY FABRIC SOFA**



# FILENAME: CGAXIS\_MODELS\_25\_32





## **GREY FABRIC ARMCHAIR**



# FILENAME: CGAXIS\_MODELS\_25\_33





## **BLACK MODERN SOFA**



# FILENAME: CGAXIS\_MODELS\_25\_34





## **BLACK MODERN ARMCHAIR**



# FILENAME: CGAXIS\_MODELS\_25\_35





#### **BROWN-ORANGE RUG**



# FILENAME: CGAXIS\_MODELS\_25\_36





# DARK GREY RUG



# FILENAME: CGAXIS\_MODELS\_25\_37





# ROUND LIGHT GREY RUG



# FILENAME: CGAXIS\_MODELS\_25\_38





## MODREN TRIANGLE COFFEE TABLE



# FILENAME: CGAXIS\_MODELS\_25\_39





# MODERN BLACK GLOSSY COFFEE-TABLE



# FILENAME: CGAXIS\_MODELS\_25\_40





## MODERN ROUND COFFEE TABLE



# FILENAME: CGAXIS\_MODELS\_25\_41





## **CLASSICAL WOODEN COFFEE TABLE**



# FILENAME: CGAXIS\_MODELS\_25\_42





# ELIPTICAL GLASS COFFEE TABLE



# FILENAME: CGAXIS\_MODELS\_25\_43





## **ONE-PIECE GLASS COFFEE TABLE**



# FILENAME: CGAXIS\_MODELS\_25\_44





## **ROUND BLACK TABLE**



# FILENAME: CGAXIS\_MODELS\_25\_45