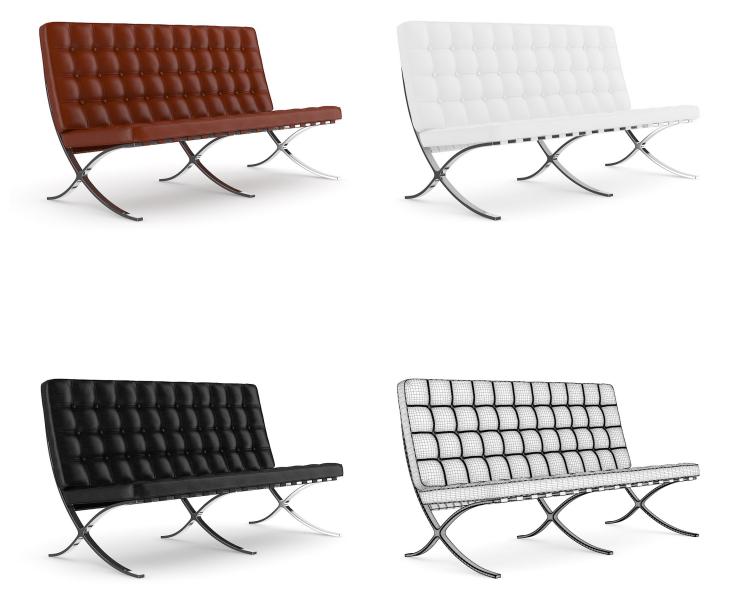

5\_06





## DARK GREY ARMCHAIR



# FILENAME: CGAXIS\_MODELS\_25\_07





## **BROWN LEATHER MODERN SOFA**



# FILENAME: CGAXIS\_MODELS\_25\_08





## **BROWN LEATHER MODERN ARMCHAIR**



# FILENAME: CGAXIS\_MODELS\_25\_09





# SQUARE GLASS COFFEE TABLE



# FILENAME: CGAXIS\_MODELS\_25\_10





## **GREY SOFA WITH PILLOWS**



# FILENAME: CGAXIS\_MODELS\_25\_11





## **GREY ARMCHAIR WITH PILLOW**



# FILENAME: CGAXIS\_MODELS\_25\_12





## **BLUE MODERN SOFA**



# FILENAME: CGAXIS\_MODELS\_25\_13





## **BLUE MODERN ARMCHAIR**



# FILENAME: CGAXIS\_MODELS\_25\_14





# LEATHER CHAIR (THREE COLORS AVAILABLE)



# FILENAME: CGAXIS\_MODELS\_25\_15





## LEATHER STOOL (THREE COLORS AVAILABLE)



# FILENAME: CGAXIS\_MODELS\_25\_16





# LEATHER SOFA (THREE COLORS AVAILABLE)



# FILENAME: CGAXIS\_MODELS\_25\_17





## **GLASS MODERN COFFEE TABLE**



# FILENAME: CGAXIS\_MODELS\_25\_18





# LEATHER COACH (THREE COLORS AVAILABLE)





# FILENAME: CGAXIS\_MODELS\_25\_19





## **MODERN GREY COACH**



# FILENAME: CGAXIS\_MODELS\_25\_20





## **MODERN GREY CHAIR**



# FILENAME: CGAXIS\_MODELS\_25\_21





## **GREY SWIVEL ARMCHAIR**



# FILENAME: CGAXIS\_MODELS\_25\_22





## **BLACK LEATHER ARMCHAIR**



# FILENAME: CGAXIS\_MODELS\_25\_23





## **BLACK LEATHER SOFA**



# FILENAME: CGAXIS\_MODELS\_25\_24





## **BLACK LEATHER STOOL**



# FILENAME: CGAXIS\_MODELS\_25\_25





## **BLACK LEATHER SOFA II**



# FILENAME: CGAXIS\_MODELS\_25\_26





## BLACK LEATHER ARMCHAIR II



# FILENAME: CGAXIS\_MODELS\_25\_27





# SQUARE GLASS TABLE



# FILENAM