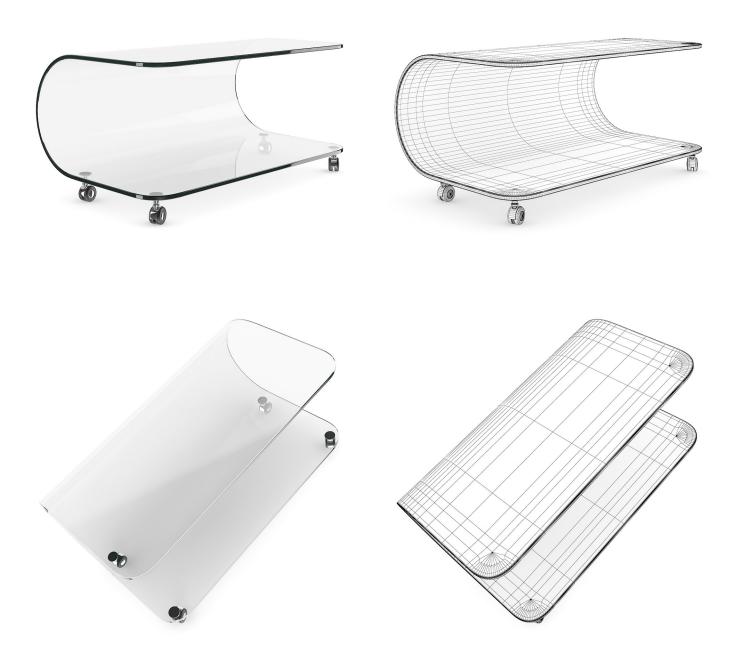

HAIR**



# FILENAME: CGAXIS\_MODELS\_25\_33





## **BLACK MODERN SOFA**



# FILENAME: CGAXIS\_MODELS\_25\_34





## **BLACK MODERN ARMCHAIR**



# FILENAME: CGAXIS\_MODELS\_25\_35





#### **BROWN-ORANGE RUG**



# FILENAME: CGAXIS\_MODELS\_25\_36





# DARK GREY RUG



# FILENAME: CGAXIS\_MODELS\_25\_37





# ROUND LIGHT GREY RUG



# FILENAME: CGAXIS\_MODELS\_25\_38





## MODREN TRIANGLE COFFEE TABLE



# FILENAME: CGAXIS\_MODELS\_25\_39





# MODERN BLACK GLOSSY COFFEE-TABLE



# FILENAME: CGAXIS\_MODELS\_25\_40





## MODERN ROUND COFFEE TABLE



# FILENAME: CGAXIS\_MODELS\_25\_41





## **CLASSICAL WOODEN COFFEE TABLE**



# FILENAME: CGAXIS\_MODELS\_25\_42





# ELIPTICAL GLASS COFFEE TABLE



# FILENAME: CGAXIS\_MODELS\_25\_43





## **ONE-PIECE GLASS COFFEE TABLE**



# FILENAME: CGAXIS\_MODELS\_25\_44





## **ROUND BLACK TABLE**



# FILENAME: CGAXIS\_MODELS\_25\_45