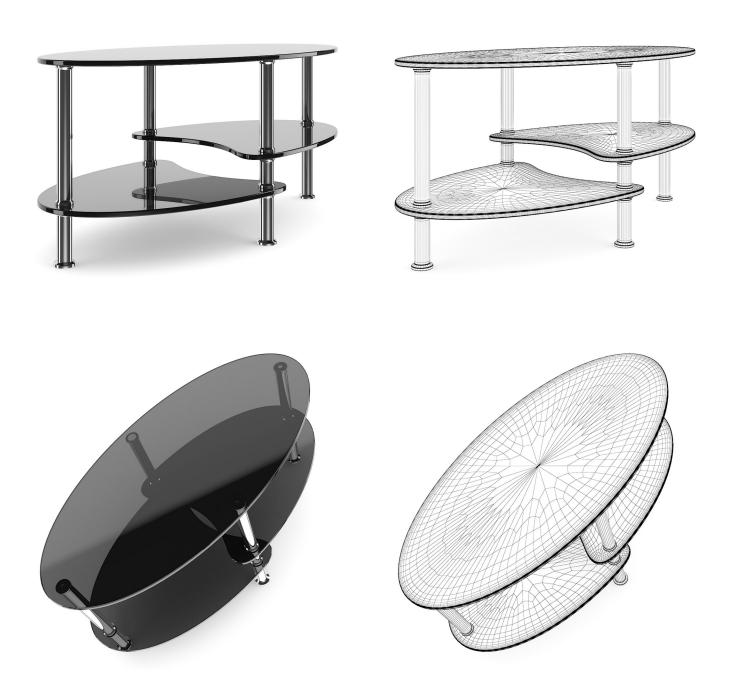

FABRIC SOFA**



# FILENAME: CGAXIS\_MODELS\_25\_32





## **GREY FABRIC ARMCHAIR**



# FILENAME: CGAXIS\_MODELS\_25\_33





## **BLACK MODERN SOFA**



# FILENAME: CGAXIS\_MODELS\_25\_34





## **BLACK MODERN ARMCHAIR**



# FILENAME: CGAXIS\_MODELS\_25\_35





#### **BROWN-ORANGE RUG**



# FILENAME: CGAXIS\_MODELS\_25\_36





# DARK GREY RUG



# FILENAME: CGAXIS\_MODELS\_25\_37





# ROUND LIGHT GREY RUG



# FILENAME: CGAXIS\_MODELS\_25\_38





## MODREN TRIANGLE COFFEE TABLE



# FILENAME: CGAXIS\_MODELS\_25\_39





# MODERN BLACK GLOSSY COFFEE-TABLE



# FILENAME: CGAXIS\_MODELS\_25\_40





## MODERN ROUND COFFEE TABLE



# FILENAME: CGAXIS\_MODELS\_25\_41





## **CLASSICAL WOODEN COFFEE TABLE**



# FILENAME: CGAXIS\_MODELS\_25\_42





# ELIPTICAL GLASS COFFEE TABLE



# FILENAME: CGAXIS\_MODELS\_25\_43





## **ONE-PIECE GLASS COFFEE TABLE**



# FILENAME: CGAXIS\_MODELS\_25\_44





## **ROUND BLACK TABLE**



# FILENAME: CGAXIS\_MODELS\_25\_45