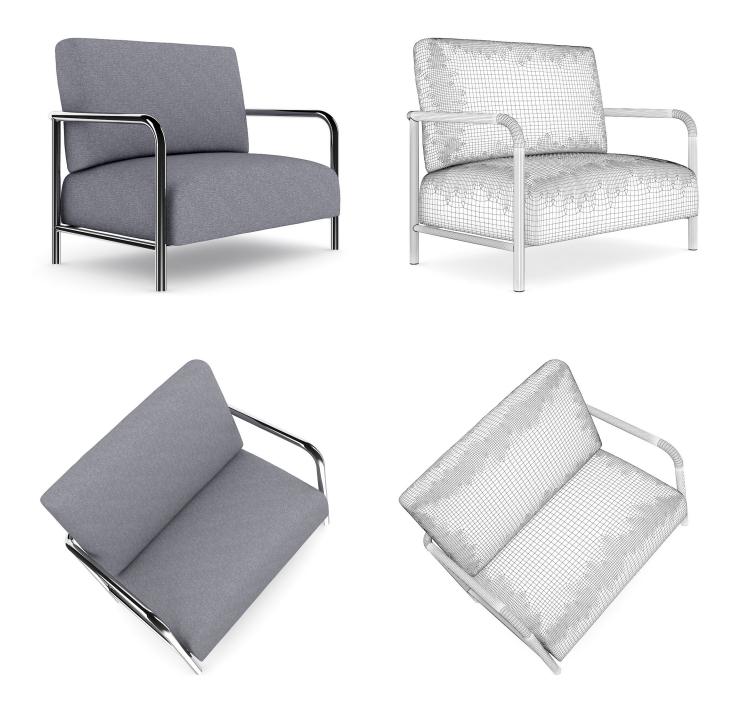

SWIVEL ARMCHAIR**



# FILENAME: CGAXIS\_MODELS\_25\_22





## **BLACK LEATHER ARMCHAIR**



# FILENAME: CGAXIS\_MODELS\_25\_23





## **BLACK LEATHER SOFA**



# FILENAME: CGAXIS\_MODELS\_25\_24





## **BLACK LEATHER STOOL**



# FILENAME: CGAXIS\_MODELS\_25\_25





## **BLACK LEATHER SOFA II**



# FILENAME: CGAXIS\_MODELS\_25\_26





## BLACK LEATHER ARMCHAIR II



# FILENAME: CGAXIS\_MODELS\_25\_27





# SQUARE GLASS TABLE



# FILENAME: CGAXIS\_MODELS\_25\_28





## **BLACK LEATHER SWIVEL ARMCHAIR**



# FILENAME: CGAXIS\_MODELS\_25\_29





## **CREAM LEATHER SOFA**



# FILENAME: CGAXIS\_MODELS\_25\_30





## **CREAM LEATHER ARMCHAIR**



# FILENAME: CGAXIS\_MODELS\_25\_31





## **GREY FABRIC SOFA**



# FILENAME: CGAXIS\_MODELS\_25\_32





## **GREY FABRIC ARMCHAIR**



# FILENAME: CGAXIS\_MODELS\_25\_33





## **BLACK MODERN SOFA**



# FILENAME: CGAXIS\_MODELS\_25\_34





## **BLACK MODERN ARMCHAIR**



# FILENAME: CGAXIS\_MODELS\_25\_35





#### **BROWN-ORANGE RUG**



# FILENAME: CGAXIS\_MODELS\_25\_36





# DARK GREY RUG



# FILENAME: CGAXIS\_MODELS\_25\_37





# ROUND LIGHT GREY RUG



# FILENAME: CGAXIS\_MODELS\_25\_38





## MODREN TRIANGLE COFFEE TABLE



# FILENAME: CGAXIS\_MODELS\_25\_39





# MODERN BLACK GLOSSY COFFEE-TABLE



# FILENAME: CGAXIS\_MODELS\_25\_40





## MODERN ROUND COFFEE TABLE



# FILENAME: CGAXIS\_MODELS\_25\_41





## **CLASSICAL WOODEN COFFEE TABLE**



# FILENAME: CGAXIS\_MODELS\_25\_42





# ELIPTICAL GLASS COFFEE TABLE



# FILENAME: CGAXIS\_MODELS\_25\_43





## **ONE-PIECE GLASS COFFEE TABLE**



# FILE