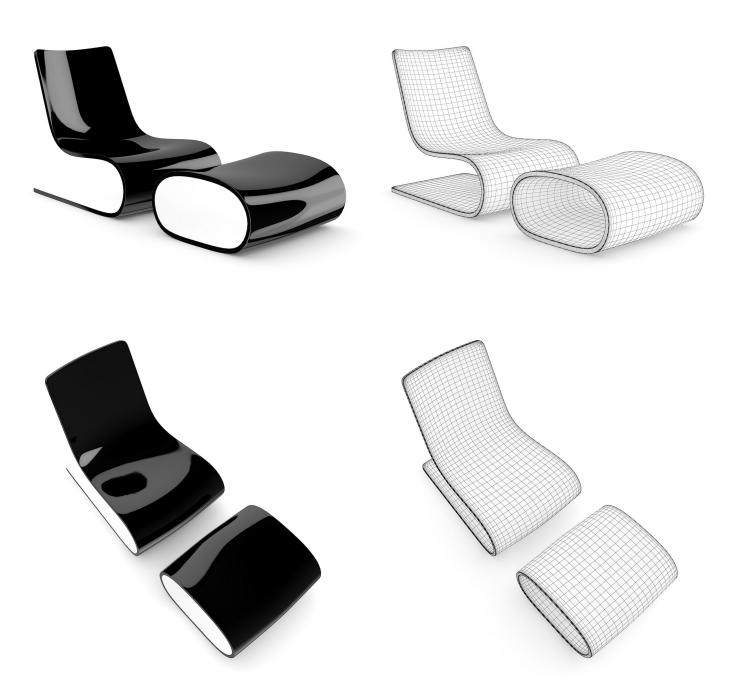

# **BLACK GLOSSY LOUNGE CHAIR**

# FILENAME: CGAXIS\_MODELS\_25\_05

DARK GREY SOFA