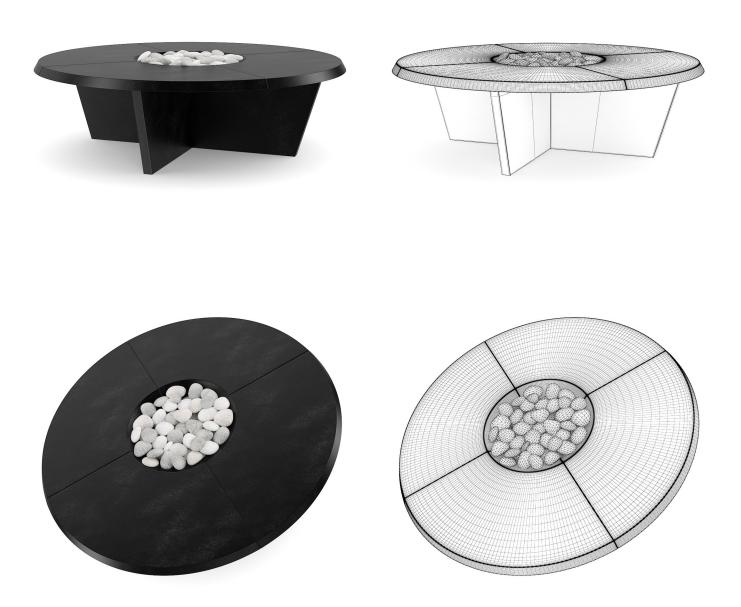

SOFA**



# FILENAME: CGAXIS\_MODELS\_25\_34





## **BLACK MODERN ARMCHAIR**



# FILENAME: CGAXIS\_MODELS\_25\_35





#### **BROWN-ORANGE RUG**



# FILENAME: CGAXIS\_MODELS\_25\_36





# DARK GREY RUG



# FILENAME: CGAXIS\_MODELS\_25\_37





# ROUND LIGHT GREY RUG



# FILENAME: CGAXIS\_MODELS\_25\_38





## MODREN TRIANGLE COFFEE TABLE



# FILENAME: CGAXIS\_MODELS\_25\_39





# MODERN BLACK GLOSSY COFFEE-TABLE



# FILENAME: CGAXIS\_MODELS\_25\_40





## MODERN ROUND COFFEE TABLE



# FILENAME: CGAXIS\_MODELS\_25\_41





## **CLASSICAL WOODEN COFFEE TABLE**



# FILENAME: CGAXIS\_MODELS\_25\_42





# ELIPTICAL GLASS COFFEE TABLE



# FILENAME: CGAXIS\_MODELS\_25\_43





## **ONE-PIECE GLASS COFFEE TABLE**



# FILENAME: CGAXIS\_MODELS\_25\_44





## **ROUND BLACK TABLE**



# FILENAME: CGAXIS\_MODELS\_25\_45