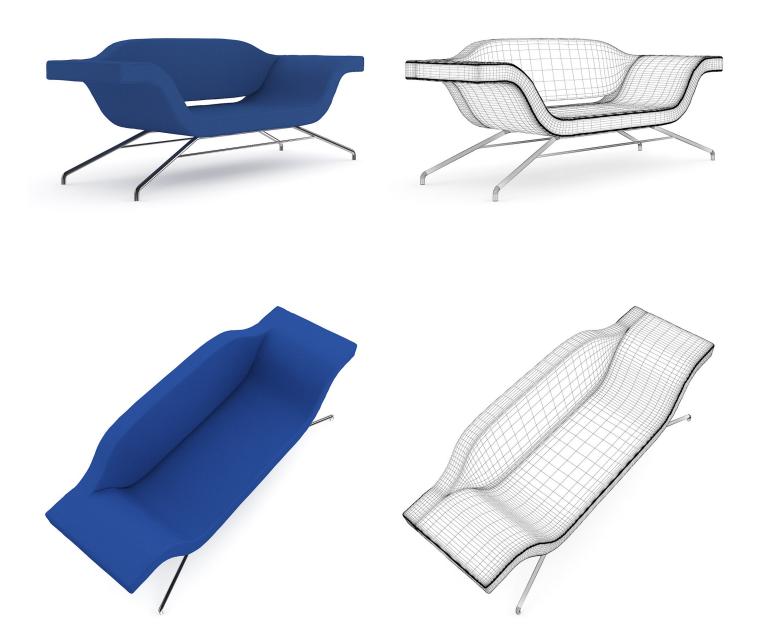

## WHITE LOUNGE CHAIR



# FILENAME: CGAXIS\_MODELS\_25\_02





## SQUARE COFFEE TABLE



# FILENAME: CGAXIS\_MODELS\_25\_03





## WOODEN LOUNGE CHAIR



# FILENAME: CGAXIS\_MODELS\_25\_04





# **BLACK GLOSSY LOUNGE CHAIR**



# FILENAME: CGAXIS\_MODELS\_25\_05





DARK GREY SOFA



# FILENAME: CGAXIS\_MODELS\_25\_06





## DARK GREY ARMCHAIR



# FILENAME: CGAXIS\_MODELS\_25\_07





## **BROWN LEATHER MODERN SOFA**



# FILENAME: CGAXIS\_MODELS\_25\_08





## **BROWN LEATHER MODERN ARMCHAIR**



# FILENAME: CGAXIS\_MODELS\_25\_09





# SQUARE GLASS COFFEE TABLE



# FILENAME: CGAXIS\_MODELS\_25\_10





## **GREY SOFA WITH PILLOWS**



# FILENAME: CGAXIS\_MODELS\_25\_11





## **GREY ARMCHAIR WITH PILLOW**



# FILENAME: CGAXIS\_MODELS\_25\_12





## **BLUE MODERN SOFA**



# FILENAME: CGAXIS\_MODELS\_25\_13





## **BLUE MODERN ARMCHAIR**



# FILENAME: CGAXIS\_MODELS\_25\_14





# LEATHER CHAIR (THREE COLORS AVAILABLE)



# FILENAME: CGAXIS\_MODELS\_25\_15





## LEATHER STOOL (THREE COLORS AVAILABLE)



# FILENAME: CGAXIS\_MODELS\_25\_16





# LEATHER SOFA (THREE COLORS AVAILABLE)



# FILENAME: CGAXIS\_MODELS\_25\_17





## **GLASS MODERN COFFEE TABLE**



# FILENAME: CGAXIS\_MODELS\_25\_18





# LEATHER COACH (THREE COLORS AVAILABLE)





# FILENAME: CGAXIS\_MODELS\_25\_19





## **MODERN GREY COACH**



# FILENAME: CGAXIS\_MODELS\_25\_20





## **MODERN GREY CHAIR**



# FILENAME: CGAXIS\_MODELS\_25\_21





## **GREY SWIVEL ARMCHAIR**



# FILENAME: CGAXIS\_MODELS\_25\_22





## **BLACK LEATHER ARMCHAIR**



# FILENAME: CGAXIS\_MODELS\_25\_2