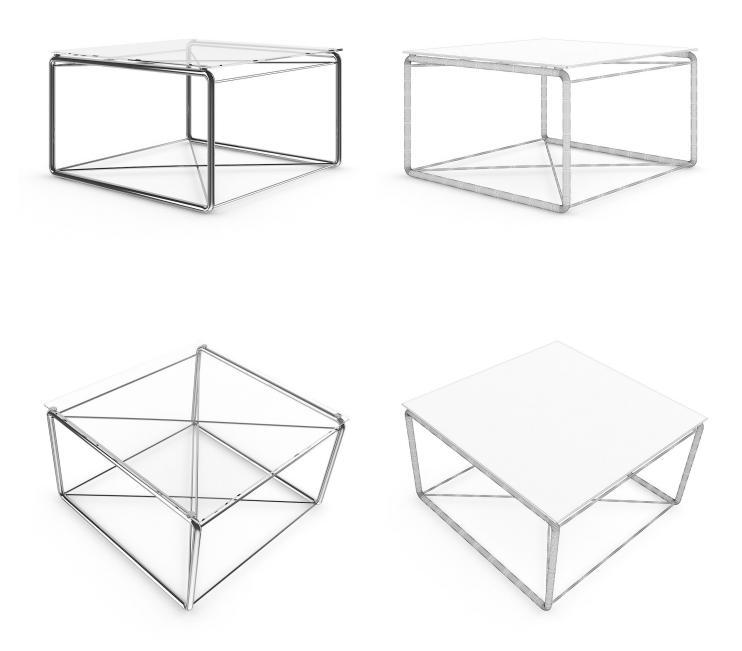

# FURNITURE II



# DESCRIPTION

CGAxis Models Volume 25 - FURNITURE III is a collection containing 45 highly detailed 3D models of living room furniuture. You can find in it modern sofas, armchairs, lounge chairs, coffee tables and carpets. Great for your interior visualization projects. Models are mapped and have materias and textures. Compaible with 3ds max 2008 or higher and many others.

### **SPECIFICATION**

Total size: 2.3 GB Materias: YES Textures: YES

### **FORMATS**

- \*.max (Scanline)
- \*.max (MentalRay)
- \*.max (VRay)
- \*.c4d
- \*.c4d (VRay)
- \*.obj
- \*.fbx





## **GREY FABRIC LOUNGE CHAIR**



# FILENAME: CGAXIS\_MODELS\_25\_01





## WHITE LOUNGE CHAIR



# FILENAME: CGAXIS\_MODELS\_25\_02





## SQUARE COFFEE TABLE



# FILENAME: CGAXIS\_MODELS\_25\_03





## WOODEN LOUNGE CHAIR



# FILENAME: CGAXIS\_MODELS\_25\_04





# **BLACK GLOSSY LOUNGE CHAIR**



# FILENAME: CGAXIS\_MODELS\_25\_05





DARK GREY SOFA



# FILENAME: CGAXIS\_MODELS\_25\_06





## DARK GREY ARMCHAIR



# FILENAME: CGAXIS\_MODELS\_25\_07





## **BROWN LEATHER MODERN SOFA**



# FILENAME: CGAXIS\_MODELS\_25\_08





## **BROWN LEATHER MODERN ARMCHAIR**



# FILENAME: CGAXIS\_MODELS\_25\_09





# SQUARE GLASS COFFEE TABLE



# FILENAME: CGAXIS\_MODELS\_25\_10





## **GREY SOFA WITH PILLOWS**



# FILENAME: CGAXIS\_MODELS\_25\_11





## **GREY ARMCHAIR WITH PILLOW**



# FILENAME: CGAXIS\_MODELS\_25\_12





## **BLUE MODERN SOFA**



# FILENAME: CGAXIS\_MODELS\_25\_13





## **BLUE MODERN ARMCHAIR**



# FILENAME: CGAXIS\_