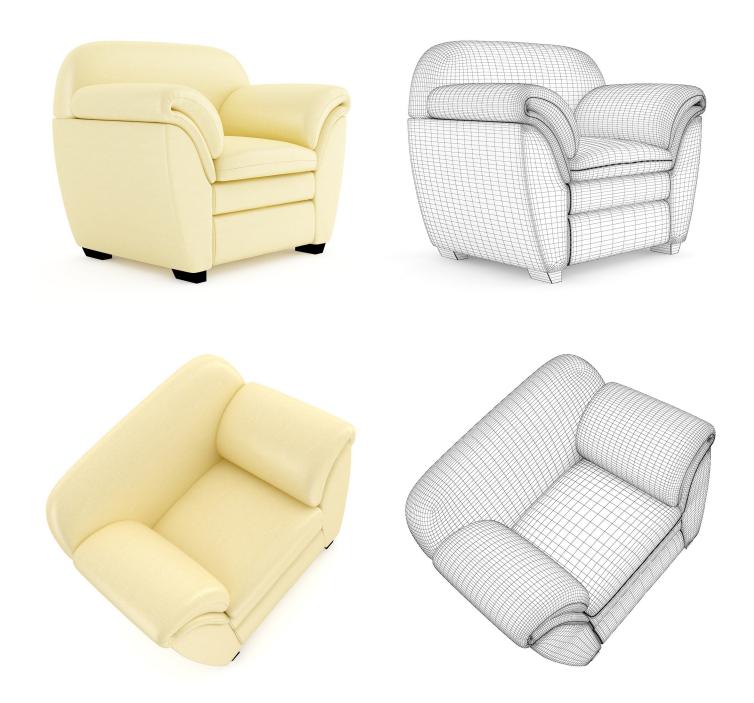

# **BLACK GLOSSY LOUNGE CHAIR**

# FILENAME: CGAXIS\_MODELS\_25\_05

DARK GREY SOFA