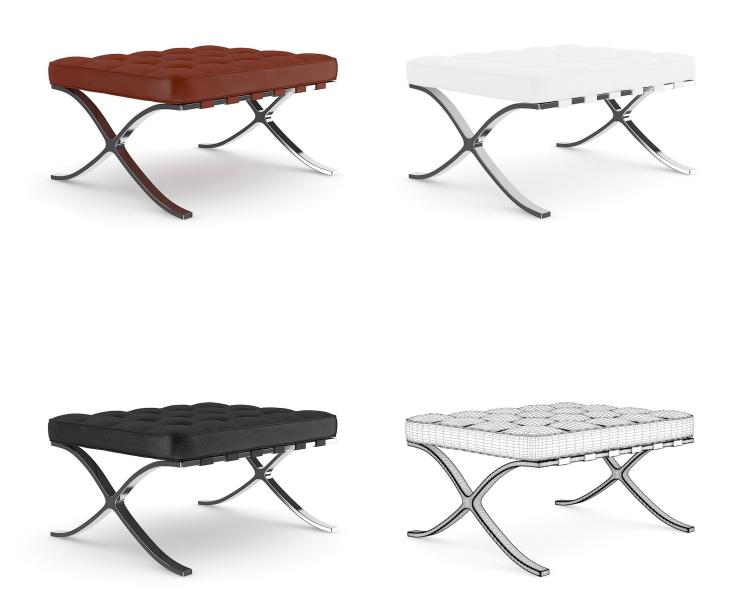

LENAME: CGAXIS\_MODELS\_25\_05





DARK GREY SOFA



# FILENAME: CGAXIS\_MODELS\_25\_06





## DARK GREY ARMCHAIR



# FILENAME: CGAXIS\_MODELS\_25\_07





## **BROWN LEATHER MODERN SOFA**



# FILENAME: CGAXIS\_MODELS\_25\_08





## **BROWN LEATHER MODERN ARMCHAIR**



# FILENAME: CGAXIS\_MODELS\_25\_09





# SQUARE GLASS COFFEE TABLE



# FILENAME: CGAXIS\_MODELS\_25\_10





## **GREY SOFA WITH PILLOWS**



# FILENAME: CGAXIS\_MODELS\_25\_11





## **GREY ARMCHAIR WITH PILLOW**



# FILENAME: CGAXIS\_MODELS\_25\_12





## **BLUE MODERN SOFA**



# FILENAME: CGAXIS\_MODELS\_25\_13





## **BLUE MODERN ARMCHAIR**



# FILENAME: CGAXIS\_MODELS\_25\_14





# LEATHER CHAIR (THREE COLORS AVAILABLE)



# FILENAME: CGAXIS\_MODELS\_25\_15





## LEATHER STOOL (THREE COLORS AVAILABLE)



# FILENAME: CGAXIS\_MODELS\_25\_16





# LEATHER SOFA (THREE COLORS AVAILABLE)



# FILENAME: CGAXIS\_MODELS\_25\_17





## **GLASS MODERN COFFEE TABLE**



# FILENAME: CGAXIS\_MODELS\_25\_18





# LEATHER COACH (THREE COLORS AVAILABLE)





# FILENAME: CGAXIS\_MODELS\_25\_19





## **MODERN GREY COACH**



# FILENAME: CGAXIS\_MODELS\_25\_20





## **MODERN GREY CHAIR**



# FILENAME: CGAXIS\_MODELS\_25\_21





## **GREY SWIVEL ARMCHAIR**



# FILENAME: CGAXIS\_MODELS\_25\_22





## **BLACK LEATHER ARMCHAIR**



# FILENAME: CGAXIS\_MODELS\_25\_23





## **BLACK LEATHER SOFA**



# FILENAME: CGAXIS\_MODELS\_25\_24





## **BLACK LEATHER STOOL**



# FILENAME: CGAXIS\_MODELS\_25\_25





## **BLACK LEATHER SOFA II**



# FILENAME: CGAXIS\_MODELS\_25\_26





## BLACK LEATHER ARMCH