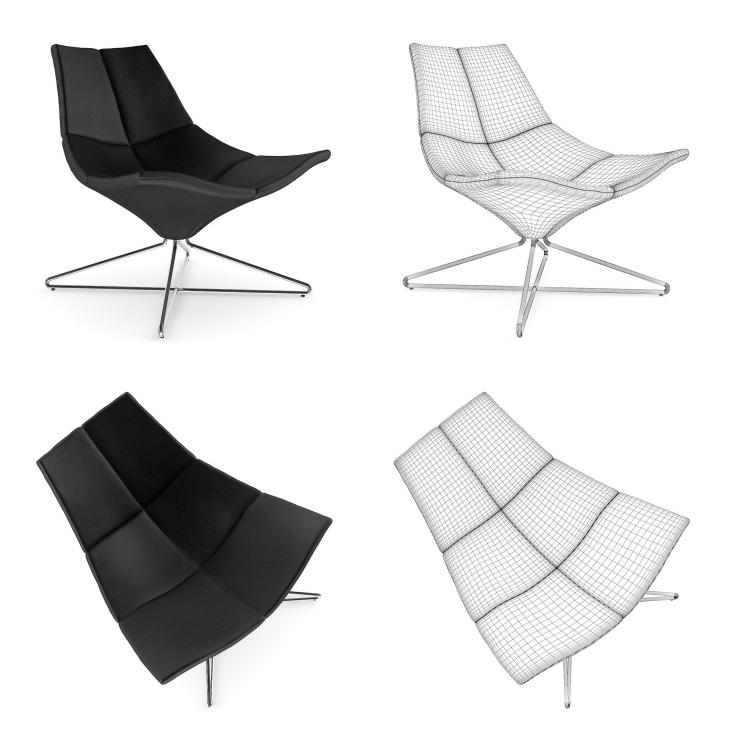

BLE**



# FILENAME: CGAXIS\_MODELS\_25\_18





# LEATHER COACH (THREE COLORS AVAILABLE)





# FILENAME: CGAXIS\_MODELS\_25\_19





## **MODERN GREY COACH**



# FILENAME: CGAXIS\_MODELS\_25\_20





## **MODERN GREY CHAIR**



# FILENAME: CGAXIS\_MODELS\_25\_21





## **GREY SWIVEL ARMCHAIR**



# FILENAME: CGAXIS\_MODELS\_25\_22





## **BLACK LEATHER ARMCHAIR**



# FILENAME: CGAXIS\_MODELS\_25\_23





## **BLACK LEATHER SOFA**



# FILENAME: CGAXIS\_MODELS\_25\_24





## **BLACK LEATHER STOOL**



# FILENAME: CGAXIS\_MODELS\_25\_25





## **BLACK LEATHER SOFA II**



# FILENAME: CGAXIS\_MODELS\_25\_26





## BLACK LEATHER ARMCHAIR II



# FILENAME: CGAXIS\_MODELS\_25\_27





# SQUARE GLASS TABLE



# FILENAME: CGAXIS\_MODELS\_25\_28





## **BLACK LEATHER SWIVEL ARMCHAIR**



# FILENAME: CGAXIS\_MODELS\_25\_29





## **CREAM LEATHER SOFA**



# FILENAME: CGAXIS\_MODELS\_25\_30





## **CREAM LEATHER ARMCHAIR**



# FILENAME: CGAXIS\_MODELS\_25\_31





## **GREY FABRIC SOFA**



# FILENAME: CGAXIS\_MODELS\_25\_32





## **GREY FABRIC ARMCHAIR**



# FILENAME: CGAXIS\_MODELS\_25\_33





## **BLACK MODERN SOFA**



# FILENAME: CGAXIS\_MODELS\_25\_34





## **BLACK MODERN ARMCHAIR**



# FILENAME: CGAXIS\_MODELS\_25\_35





#### **BROWN-ORANGE RUG**



# FILENAME: CGAXIS\_MODELS\_25\_36





# DARK GREY RUG



# FILENAME: CGAXIS\_MODELS\_25\_37





# ROUND LIGHT GREY RUG



# FILENAME: CGAXIS\_MODELS\_25\_38





## MODREN TRIANGLE COFFEE TABLE



# FILENAME: CGAXIS\_MODELS\_25\_39





# MODERN BLACK GLOSSY COFFEE-TABLE



# FILENAME: CGAXIS\_MODELS\_25\