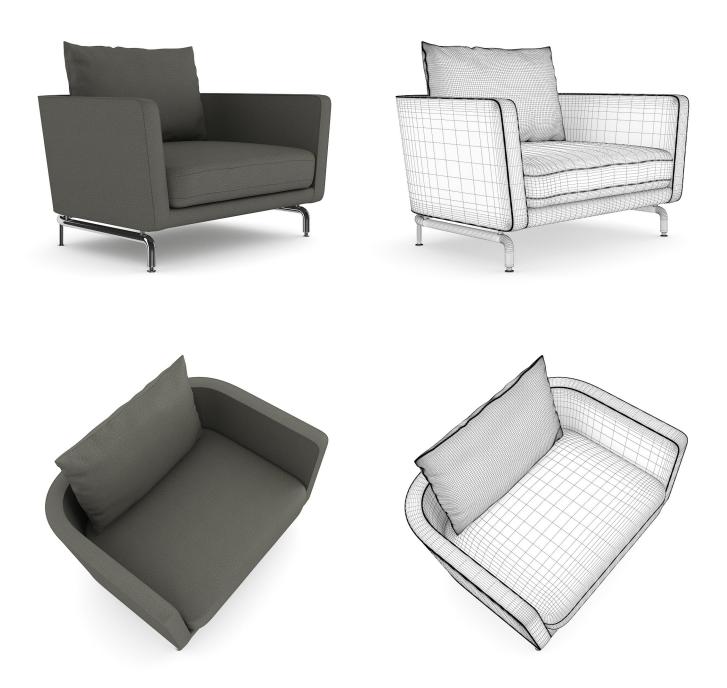

*GREY FABRIC LOUNGE CHAIR**



# FILENAME: CGAXIS\_MODELS\_25\_01





## WHITE LOUNGE CHAIR



# FILENAME: CGAXIS\_MODELS\_25\_02





## SQUARE COFFEE TABLE



# FILENAME: CGAXIS\_MODELS\_25\_03





## WOODEN LOUNGE CHAIR



# FILENAME: CGAXIS\_MODELS\_25\_04





# **BLACK GLOSSY LOUNGE CHAIR**



# FILENAME: CGAXIS\_MODELS\_25\_05





DARK GREY SOFA



# FILENAME: CGAXIS\_MODELS\_25\_06





## DARK GREY ARMCHAIR



# FILENAME: CGAXIS\_MODELS\_25\_07





## **BROWN LEATHER MODERN SOFA**



# FILENAME: CGAXIS\_MODELS\_25\_08





## **BROWN LEATHER MODERN ARMCHAIR**



# FILENAME: CGAXIS\_MODELS\_25\_09





# SQUARE GLASS COFFEE TABLE



# FILENAME: CGAXIS\_MODELS\_25\_10





## **GREY SOFA WITH PILLOWS**



# FILENAME: CGAXIS\_MODELS\_25\_11





## **GREY ARMCHAIR WITH PILLOW**



# FILENAME: CGAXIS\_MODELS\_25\_12





## **BLUE MODERN SOFA**



# FILENAME: CGAXIS\_MODELS\_25\_13





## **BLUE MODERN ARMCHAIR**



# FILENAME: CGAXIS\_MODELS\_25\_14





# LEATHER CHAIR (THREE COLORS AVAILABLE)



# FILENAME: CGAXIS\_MODELS\_25\_15





## LEATHER STOOL (THREE COLORS AVAILABLE)



# FILENAME: CGAXIS\_MODELS\_25\_16





# LEATHER SOFA (THREE COLORS AVAILABLE)



# FILENAME: CGAXIS\_MODELS\_25\_17





## **GLASS MODERN COFFEE TABLE**



# FILENAME: CGAXIS\_MODELS\_25\_18





# LEATHER COACH (THREE COLORS AVAILABLE)





# FILENAME: CGAXIS\_MODELS\_25\_19





## **MODERN GREY COACH**



# FILENAME: CGAXIS\_MODELS\_25\_20





## **MODERN GREY CHAIR**



# FILENAME: CGAXIS\_MODELS\_25\_21





## **GREY SWIVEL ARMCHAIR**



# FILENAME: CGAXIS\_MODELS\_25\_22