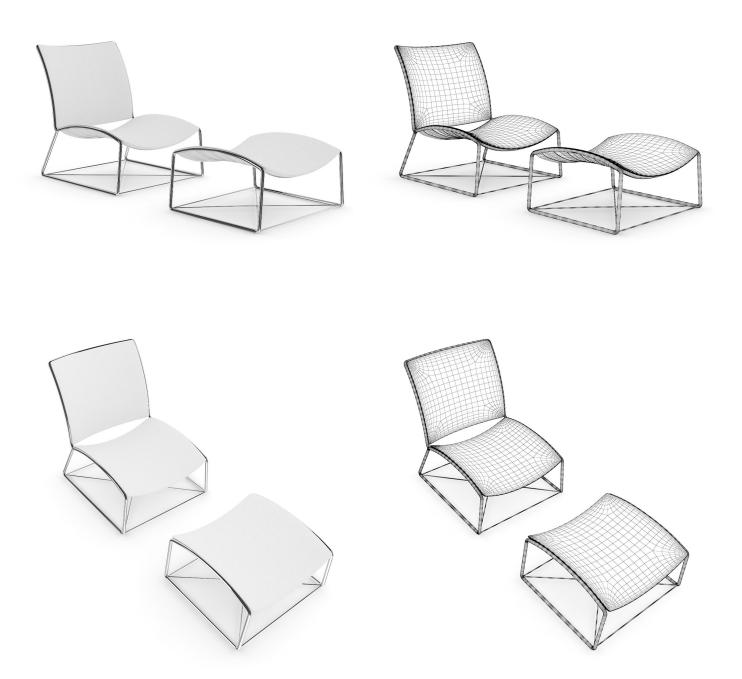

# FURNITURE II



# DESCRIPTION

CGAxis Models Volume 25 - FURNITURE III is a collection containing 45 highly detailed 3D models of living room furniuture. You can find in it modern sofas, armchairs, lounge chairs, coffee tables and carpets. Great for your interior visualization projects. Models are mapped and have materias and textures. Compaible with 3ds max 2008 or higher and many others.

### **SPECIFICATION**

Total size: 2.3 GB Materias: YES Textures: YES

### **FORMATS**

- \*.max (Scanline)
- \*.max (MentalRay)
- \*.max (VRay)
- \*.c4d
- \*.c4d (VRay)
- \*.obj
- \*.fbx





## **GREY FABRIC LOUNGE CHAIR**



# FILENAME: CGAXIS\_MODELS\_25\_01





## WHITE LOUNGE CHAIR



# FILENAME: CGAXIS\_MODELS\_25\_02





## SQUARE COFFEE TABLE



# FILENAME: CGAXIS\_MODELS\_25\_03





## WOODEN LOUNGE CHAIR



# FILENAME: CGAXIS\_MODELS\_25\_04





# **BLACK GLOSSY LOUNGE CHAIR**



# FILENAME: CGAXIS\_MODELS\_25\_05





DARK GREY SOFA



# FILENAME: CGAXIS\_MODELS\_25\_06





## DARK GREY ARMCHAIR



# FILENAME: CGAXIS\_MODELS\_25\_07





## **BROWN LEATHER MODERN SOFA**



# FILENAME: CGAXIS\_MODELS\_25\_08





## **BROWN LEATHER MODERN ARMCHAIR**



# FILENAME: CGAXIS\_MODELS\_25\_09





# SQUARE GLASS COFFEE TABLE



# FILENAME: CGAXIS\_MODELS\_25\_10





## **GREY SOFA WITH PILLOWS**



# FILENAME: CGAXIS\_MODELS\_25\_11





## **GREY ARMCHAIR WITH PILLOW**



# FILENAME: CGAXIS\_MODELS\_25\_12





## **BLUE MODERN SOFA**



# FILENAME: CGAXIS\_MODEL