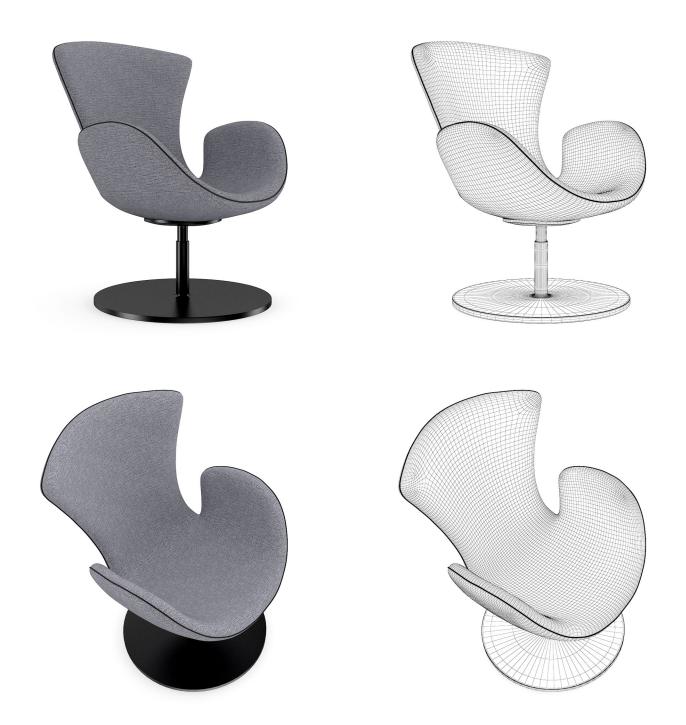

1





## **GREY ARMCHAIR WITH PILLOW**



# FILENAME: CGAXIS\_MODELS\_25\_12





## **BLUE MODERN SOFA**



# FILENAME: CGAXIS\_MODELS\_25\_13





## **BLUE MODERN ARMCHAIR**



# FILENAME: CGAXIS\_MODELS\_25\_14





# LEATHER CHAIR (THREE COLORS AVAILABLE)



# FILENAME: CGAXIS\_MODELS\_25\_15





## LEATHER STOOL (THREE COLORS AVAILABLE)



# FILENAME: CGAXIS\_MODELS\_25\_16





# LEATHER SOFA (THREE COLORS AVAILABLE)



# FILENAME: CGAXIS\_MODELS\_25\_17





## **GLASS MODERN COFFEE TABLE**



# FILENAME: CGAXIS\_MODELS\_25\_18





# LEATHER COACH (THREE COLORS AVAILABLE)





# FILENAME: CGAXIS\_MODELS\_25\_19





## **MODERN GREY COACH**



# FILENAME: CGAXIS\_MODELS\_25\_20





## **MODERN GREY CHAIR**



# FILENAME: CGAXIS\_MODELS\_25\_21





## **GREY SWIVEL ARMCHAIR**



# FILENAME: CGAXIS\_MODELS\_25\_22





## **BLACK LEATHER ARMCHAIR**



# FILENAME: CGAXIS\_MODELS\_25\_23





## **BLACK LEATHER SOFA**



# FILENAME: CGAXIS\_MODELS\_25\_24





## **BLACK LEATHER STOOL**



# FILENAME: CGAXIS\_MODELS\_25\_25





## **BLACK LEATHER SOFA II**



# FILENAME: CGAXIS\_MODELS\_25\_26





## BLACK LEATHER ARMCHAIR II



# FILENAME: CGAXIS\_MODELS\_25\_27





# SQUARE GLASS TABLE



# FILENAME: CGAXIS\_MODELS\_25\_28





## **BLACK LEATHER SWIVEL ARMCHAIR**



# FILENAME: CGAXIS\_MODELS\_25\_29





## **CREAM LEATHER SOFA**



# FILENAME: CGAXIS\_MODELS\_25\_30





## **CREAM LEATHER ARMCHAIR**



# FILENAME: CGAXIS\_MODELS\_25\_31





## **GREY FABRIC SOFA**



# FILENAME: CGAXIS\_MODELS\_25\_32





## **GREY FABRIC ARMCHAIR**



# FILENAME: CGAXIS