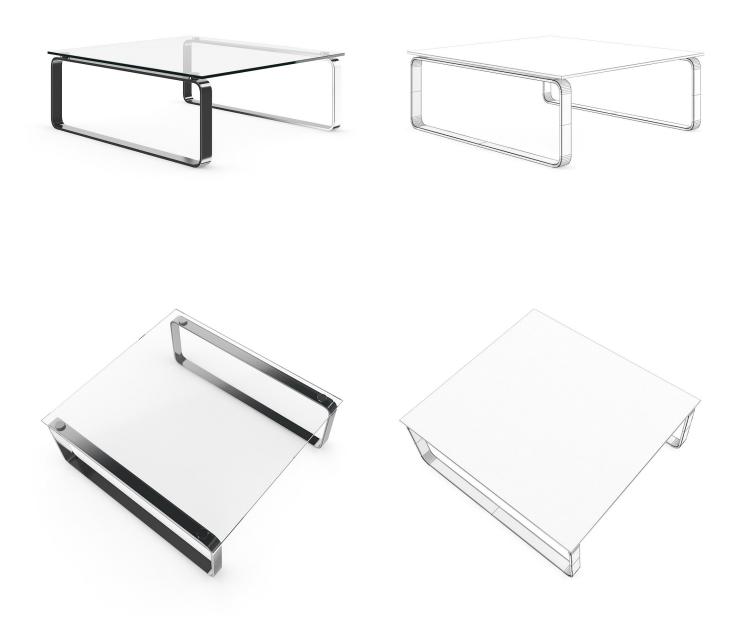

as: YES Textures: YES

### **FORMATS**

- \*.max (Scanline)
- \*.max (MentalRay)
- \*.max (VRay)
- \*.c4d
- \*.c4d (VRay)
- \*.obj
- \*.fbx





## **GREY FABRIC LOUNGE CHAIR**



# FILENAME: CGAXIS\_MODELS\_25\_01





## WHITE LOUNGE CHAIR



# FILENAME: CGAXIS\_MODELS\_25\_02





## SQUARE COFFEE TABLE



# FILENAME: CGAXIS\_MODELS\_25\_03





## WOODEN LOUNGE CHAIR



# FILENAME: CGAXIS\_MODELS\_25\_04





# **BLACK GLOSSY LOUNGE CHAIR**



# FILENAME: CGAXIS\_MODELS\_25\_05





DARK GREY SOFA



# FILENAME: CGAXIS\_MODELS\_25\_06





## DARK GREY ARMCHAIR



# FILENAME: CGAXIS\_MODELS\_25\_07





## **BROWN LEATHER MODERN SOFA**



# FILENAME: CGAXIS\_MODELS\_25\_08





## **BROWN LEATHER MODERN ARMCHAIR**



# FILENAME: CGAXIS\_MODELS\_25\_09





# SQUARE GLASS COFFEE TABLE



# FILENAME: CGAXIS\_MODELS\_25\_10





## **GREY SOFA WITH PILLOWS**



# FILENAME: CGAXIS\_MODELS\_25\_11





## **GREY ARMCHAIR WITH PILLOW**



# FILENAME: CGAXIS\_MODELS\_25\_12





## **BLUE MODERN SOFA**



# FILENAME: CGAXIS\_MODELS\_25\_13





## **BLUE MODERN ARMCHAIR**



# FILENAME: CGAXIS\_MODELS\_25\_14





# LEATHER CHAIR (THREE COLORS AVAILABLE)



# FILENAME: CGAXIS\_MODELS\_25\_15





## LEATHER STOOL (THREE COLORS AVAILABLE)



# FILENAME: CGAXIS\_MODELS\_25\_16





# LEATHER SOFA (THREE COLORS AVAILABLE)



# FILENAME: CGAXIS\_MODELS\_25\_17





## **GLASS MODERN COFFEE TABLE**



# FILENAME: CGAXIS\_MODELS\_25\_18





# LEATHER COACH (THREE COLORS AVAILABLE)





# FILENAME: CGAXIS\_MODELS\_25\_19





## **MODERN GREY COACH**



# FILENAME: CGAXIS\_MODELS\_2