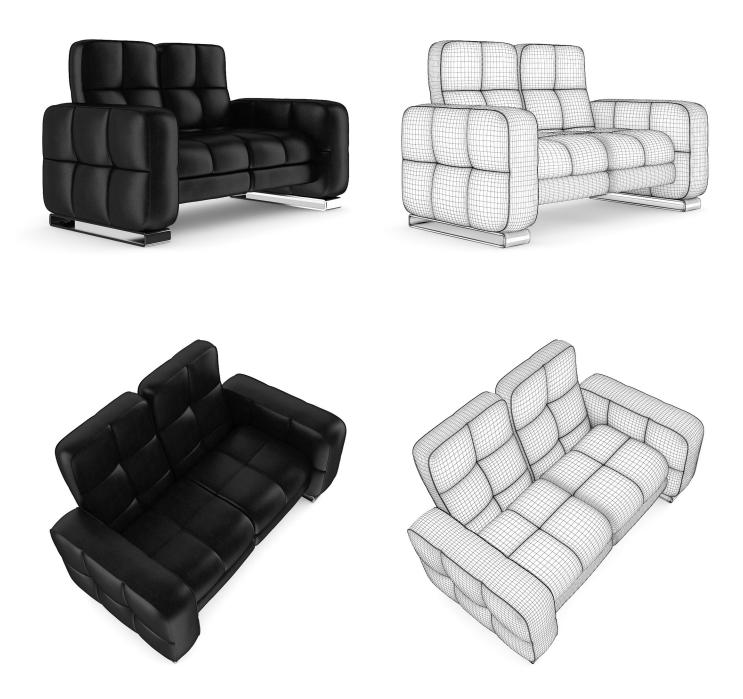

13





## **BLUE MODERN ARMCHAIR**



# FILENAME: CGAXIS\_MODELS\_25\_14





# LEATHER CHAIR (THREE COLORS AVAILABLE)



# FILENAME: CGAXIS\_MODELS\_25\_15





## LEATHER STOOL (THREE COLORS AVAILABLE)



# FILENAME: CGAXIS\_MODELS\_25\_16





# LEATHER SOFA (THREE COLORS AVAILABLE)



# FILENAME: CGAXIS\_MODELS\_25\_17





## **GLASS MODERN COFFEE TABLE**



# FILENAME: CGAXIS\_MODELS\_25\_18





# LEATHER COACH (THREE COLORS AVAILABLE)





# FILENAME: CGAXIS\_MODELS\_25\_19





## **MODERN GREY COACH**



# FILENAME: CGAXIS\_MODELS\_25\_20





## **MODERN GREY CHAIR**



# FILENAME: CGAXIS\_MODELS\_25\_21





## **GREY SWIVEL ARMCHAIR**



# FILENAME: CGAXIS\_MODELS\_25\_22





## **BLACK LEATHER ARMCHAIR**



# FILENAME: CGAXIS\_MODELS\_25\_23





## **BLACK LEATHER SOFA**



# FILENAME: CGAXIS\_MODELS\_25\_24





## **BLACK LEATHER STOOL**



# FILENAME: CGAXIS\_MODELS\_25\_25





## **BLACK LEATHER SOFA II**



# FILENAME: CGAXIS\_MODELS\_25\_26





## BLACK LEATHER ARMCHAIR II



# FILENAME: CGAXIS\_MODELS\_25\_27





# SQUARE GLASS TABLE



# FILENAME: CGAXIS\_MODELS\_25\_28





## **BLACK LEATHER SWIVEL ARMCHAIR**



# FILENAME: CGAXIS\_MODELS\_25\_29





## **CREAM LEATHER SOFA**



# FILENAME: CGAXIS\_MODELS\_25\_30





## **CREAM LEATHER ARMCHAIR**



# FILENAME: CGAXIS\_MODELS\_25\_31





## **GREY FABRIC SOFA**



# FILENAME: CGAXIS\_MODELS\_25\_32





## **GREY FABRIC ARMCHAIR**



# FILENAME: CGAXIS\_MODELS\_25\_33





## **BLACK MODERN SOFA**



# FILENAME: CGAXIS\_MODELS\_25\_34





## **BLACK MODERN ARMCHAIR**



# FILENAME: CGAXIS\_