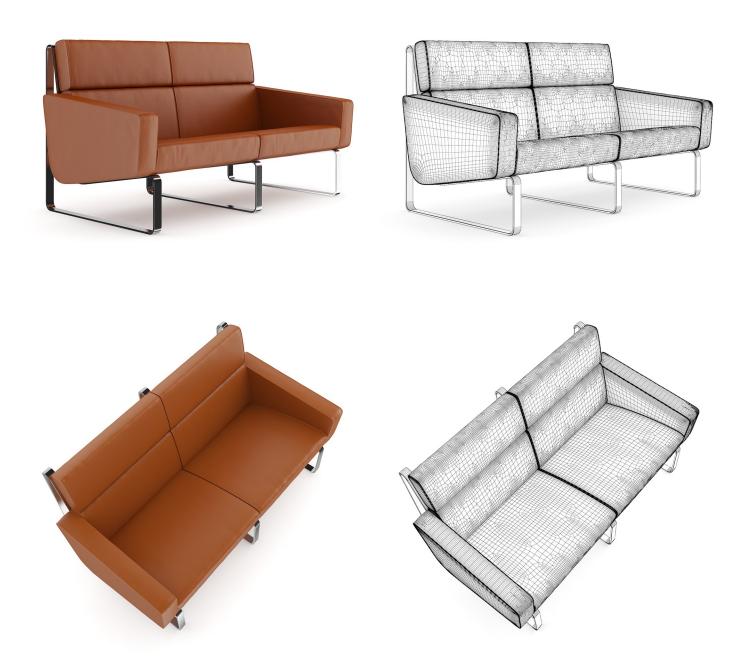

els are mapped and have materias and textures. Compaible with 3ds max 2008 or higher and many others.

### **SPECIFICATION**

Total size: 2.3 GB Materias: YES Textures: YES

### **FORMATS**

- \*.max (Scanline)
- \*.max (MentalRay)
- \*.max (VRay)
- \*.c4d
- \*.c4d (VRay)
- \*.obj
- \*.fbx





## **GREY FABRIC LOUNGE CHAIR**



# FILENAME: CGAXIS\_MODELS\_25\_01





## WHITE LOUNGE CHAIR



# FILENAME: CGAXIS\_MODELS\_25\_02





## SQUARE COFFEE TABLE



# FILENAME: CGAXIS\_MODELS\_25\_03





## WOODEN LOUNGE CHAIR



# FILENAME: CGAXIS\_MODELS\_25\_04





# **BLACK GLOSSY LOUNGE CHAIR**



# FILENAME: CGAXIS\_MODELS\_25\_05





DARK GREY SOFA



# FILENAME: CGAXIS\_MODELS\_25\_06





## DARK GREY ARMCHAIR



# FILENAME: CGAXIS\_MODELS\_25\_07





## **BROWN LEATHER MODERN SOFA**



# FILENAME: CGAXIS\_MODELS\_25\_08





## **BROWN LEATHER MODERN ARMCHAIR**



# FILENAME: CGAXIS\_MODELS\_25\_09





# SQUARE GLASS COFFEE TABLE



# FILENAME: CGAXIS\_MODELS\_25\_10





## **GREY SOFA WITH PILLOWS**



# FILENAME: CGAXIS\_MODELS\_25\_11





## **GREY ARMCHAIR WITH PILLOW**



# FILENAME: CGAXIS\_MODELS\_25\_12





## **BLUE MODERN SOFA**



# FILENAME: CGAXIS\_MODELS\_25\_13





## **BLUE MODERN ARMCHAIR**



# FILENAME: CGAXIS\_MODELS\_25\_14





# LEATHER CHAIR (THREE COLORS AVAILABLE)



# FILENAME: CGAXIS\_MODELS\_25\_15





## LEATHER STOOL (THREE COLORS AVAILABLE)



# FILENAME: CGAXIS\_MODELS\_25\_16





# LEATHER SOFA (THREE COLORS AVAILABLE)



# FILENAME: CGAXIS\_MODELS\_25\_17





## **GLASS MODERN COFFEE TABLE**



# FILENAME: CGAXIS\_MODELS\_25\_