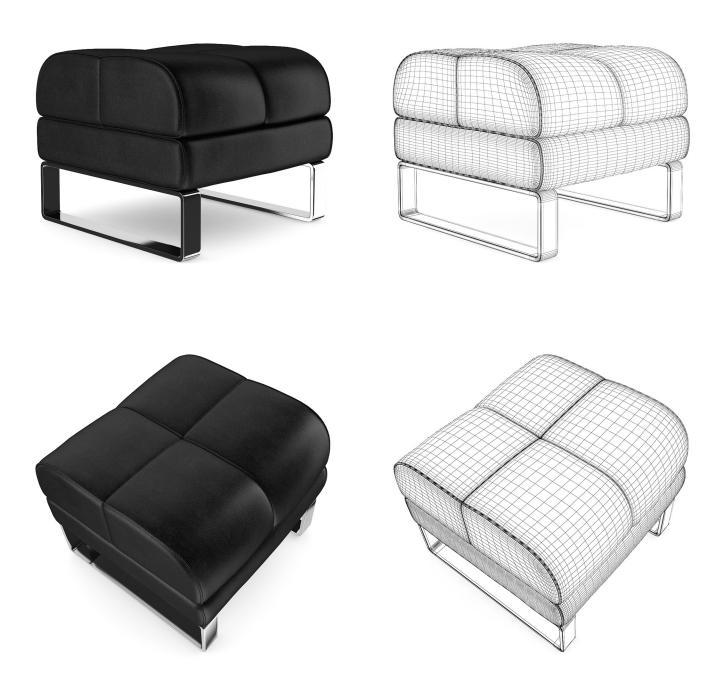

_14





# LEATHER CHAIR (THREE COLORS AVAILABLE)



# FILENAME: CGAXIS\_MODELS\_25\_15





## LEATHER STOOL (THREE COLORS AVAILABLE)



# FILENAME: CGAXIS\_MODELS\_25\_16





# LEATHER SOFA (THREE COLORS AVAILABLE)



# FILENAME: CGAXIS\_MODELS\_25\_17





## **GLASS MODERN COFFEE TABLE**



# FILENAME: CGAXIS\_MODELS\_25\_18





# LEATHER COACH (THREE COLORS AVAILABLE)





# FILENAME: CGAXIS\_MODELS\_25\_19





## **MODERN GREY COACH**



# FILENAME: CGAXIS\_MODELS\_25\_20





## **MODERN GREY CHAIR**



# FILENAME: CGAXIS\_MODELS\_25\_21





## **GREY SWIVEL ARMCHAIR**



# FILENAME: CGAXIS\_MODELS\_25\_22





## **BLACK LEATHER ARMCHAIR**



# FILENAME: CGAXIS\_MODELS\_25\_23





## **BLACK LEATHER SOFA**



# FILENAME: CGAXIS\_MODELS\_25\_24





## **BLACK LEATHER STOOL**



# FILENAME: CGAXIS\_MODELS\_25\_25





## **BLACK LEATHER SOFA II**



# FILENAME: CGAXIS\_MODELS\_25\_26





## BLACK LEATHER ARMCHAIR II



# FILENAME: CGAXIS\_MODELS\_25\_27





# SQUARE GLASS TABLE



# FILENAME: CGAXIS\_MODELS\_25\_28





## **BLACK LEATHER SWIVEL ARMCHAIR**



# FILENAME: CGAXIS\_MODELS\_25\_29





## **CREAM LEATHER SOFA**



# FILENAME: CGAXIS\_MODELS\_25\_30





## **CREAM LEATHER ARMCHAIR**



# FILENAME: CGAXIS\_MODELS\_25\_31





## **GREY FABRIC SOFA**



# FILENAME: CGAXIS\_MODELS\_25\_32





## **GREY FABRIC ARMCHAIR**



# FILENAME: CGAXIS\_MODELS\_25\_33





## **BLACK MODERN SOFA**



# FILENAME: CGAXIS\_MODELS\_25\_34





## **BLACK MODERN ARMCHAIR**



# FILENAME: CGAXIS\_MODELS\_25\_35





#### **BROWN-ORANGE RUG**



# FILENAME: CGAXIS\_M