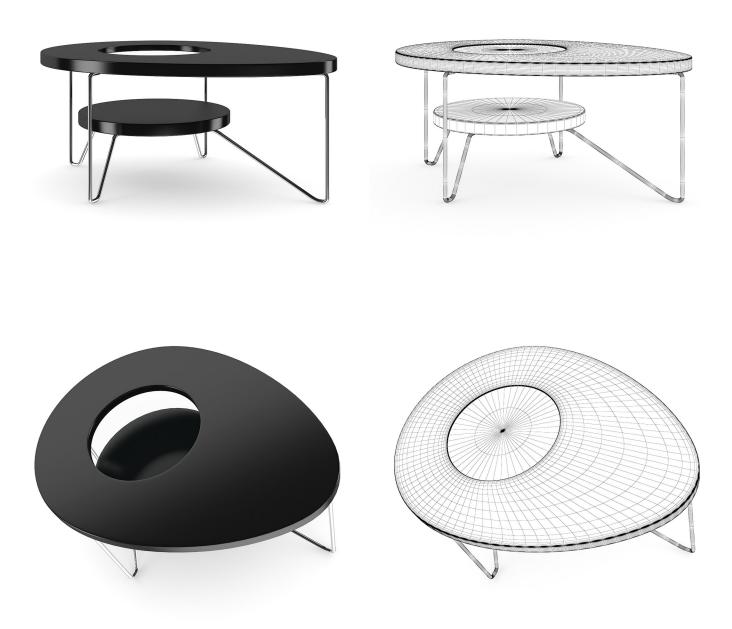

## **CREAM LEATHER SOFA**



# FILENAME: CGAXIS\_MODELS\_25\_30





## **CREAM LEATHER ARMCHAIR**



# FILENAME: CGAXIS\_MODELS\_25\_31





## **GREY FABRIC SOFA**



# FILENAME: CGAXIS\_MODELS\_25\_32





## **GREY FABRIC ARMCHAIR**



# FILENAME: CGAXIS\_MODELS\_25\_33





## **BLACK MODERN SOFA**



# FILENAME: CGAXIS\_MODELS\_25\_34





## **BLACK MODERN ARMCHAIR**



# FILENAME: CGAXIS\_MODELS\_25\_35





#### **BROWN-ORANGE RUG**



# FILENAME: CGAXIS\_MODELS\_25\_36





# DARK GREY RUG



# FILENAME: CGAXIS\_MODELS\_25\_37





# ROUND LIGHT GREY RUG



# FILENAME: CGAXIS\_MODELS\_25\_38





## MODREN TRIANGLE COFFEE TABLE



# FILENAME: CGAXIS\_MODELS\_25\_39





# MODERN BLACK GLOSSY COFFEE-TABLE



# FILENAME: CGAXIS\_MODELS\_25\_40





## MODERN ROUND COFFEE TABLE



# FILENAME: CGAXIS\_MODELS\_25\_41





## **CLASSICAL WOODEN COFFEE TABLE**



# FILENAME: CGAXIS\_MODELS\_25\_42





# ELIPTICAL GLASS COFFEE TABLE



# FILENAME: CGAXIS\_MODELS\_25\_43





## **ONE-PIECE GLASS COFFEE TABLE**



# FILENAME: CGAXIS\_MODELS\_25\_44





## **ROUND BLACK TABLE**



# FILENAME: CGAXIS\_MODELS\_25\_45