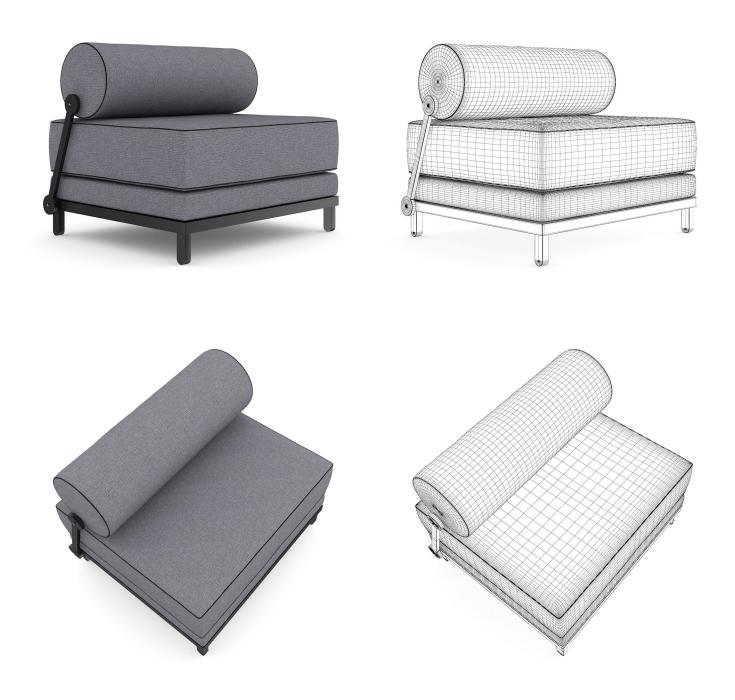

## **GREY SOFA WITH PILLOWS**



# FILENAME: CGAXIS\_MODELS\_25\_11





## **GREY ARMCHAIR WITH PILLOW**



# FILENAME: CGAXIS\_MODELS\_25\_12





## **BLUE MODERN SOFA**



# FILENAME: CGAXIS\_MODELS\_25\_13





## **BLUE MODERN ARMCHAIR**



# FILENAME: CGAXIS\_MODELS\_25\_14





# LEATHER CHAIR (THREE COLORS AVAILABLE)



# FILENAME: CGAXIS\_MODELS\_25\_15





## LEATHER STOOL (THREE COLORS AVAILABLE)



# FILENAME: CGAXIS\_MODELS\_25\_16





# LEATHER SOFA (THREE COLORS AVAILABLE)



# FILENAME: CGAXIS\_MODELS\_25\_17





## **GLASS MODERN COFFEE TABLE**



# FILENAME: CGAXIS\_MODELS\_25\_18





# LEATHER COACH (THREE COLORS AVAILABLE)





# FILENAME: CGAXIS\_MODELS\_25\_19





## **MODERN GREY COACH**



# FILENAME: CGAXIS\_MODELS\_25\_20





## **MODERN GREY CHAIR**



# FILENAME: CGAXIS\_MODELS\_25\_21





## **GREY SWIVEL ARMCHAIR**



# FILENAME: CGAXIS\_MODELS\_25\_22





## **BLACK LEATHER ARMCHAIR**



# FILENAME: CGAXIS\_MODELS\_25\_23





## **BLACK LEATHER SOFA**



# FILENAME: CGAXIS\_MODELS\_25\_24





## **BLACK LEATHER STOOL**



# FILENAME: CGAXIS\_MODELS\_25\_25





## **BLACK LEATHER SOFA II**



# FILENAME: CGAXIS\_MODELS\_25\_26





## BLACK LEATHER ARMCHAIR II



# FILENAME: CGAXIS\_MODELS\_25\_27





# SQUARE GLASS TABLE



# FILENAME: CGAXIS\_MODELS\_25\_28





## **BLACK LEATHER SWIVEL ARMCHAIR**



# FILENAME: CGAXIS\_MODELS\_25\_29





## **CREAM LEATHER SOFA**



# FILENAME: CGAXIS\_MODELS\_25\_30





## **CREAM LEATHER ARMCHAIR**



# FILENAME: CGAXIS\_MODELS\_25\_31





## **GREY FABRIC SOFA**



# FILENAME: CGAXIS