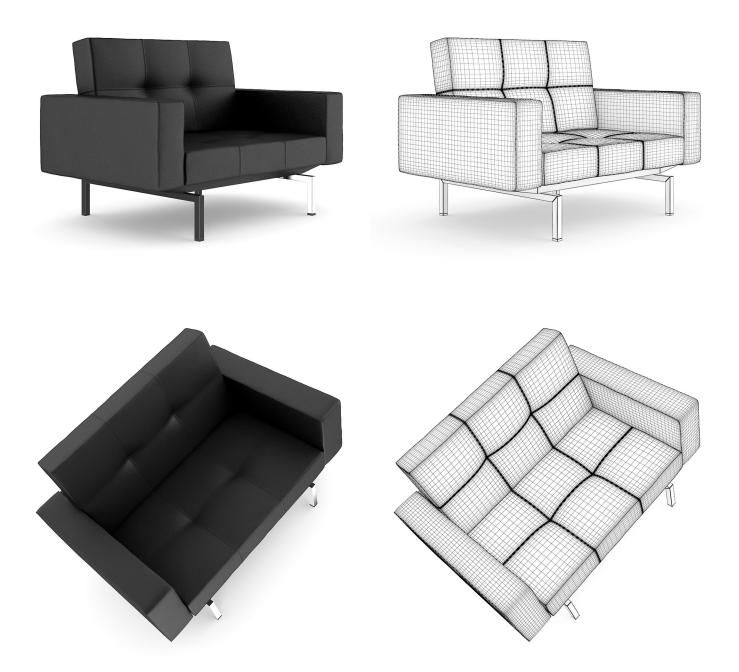

NAME: CGAXIS\_MODELS\_25\_16





# LEATHER SOFA (THREE COLORS AVAILABLE)



# FILENAME: CGAXIS\_MODELS\_25\_17





## **GLASS MODERN COFFEE TABLE**



# FILENAME: CGAXIS\_MODELS\_25\_18





# LEATHER COACH (THREE COLORS AVAILABLE)





# FILENAME: CGAXIS\_MODELS\_25\_19





## **MODERN GREY COACH**



# FILENAME: CGAXIS\_MODELS\_25\_20





## **MODERN GREY CHAIR**



# FILENAME: CGAXIS\_MODELS\_25\_21





## **GREY SWIVEL ARMCHAIR**



# FILENAME: CGAXIS\_MODELS\_25\_22





## **BLACK LEATHER ARMCHAIR**



# FILENAME: CGAXIS\_MODELS\_25\_23





## **BLACK LEATHER SOFA**



# FILENAME: CGAXIS\_MODELS\_25\_24





## **BLACK LEATHER STOOL**



# FILENAME: CGAXIS\_MODELS\_25\_25





## **BLACK LEATHER SOFA II**



# FILENAME: CGAXIS\_MODELS\_25\_26





## BLACK LEATHER ARMCHAIR II



# FILENAME: CGAXIS\_MODELS\_25\_27





# SQUARE GLASS TABLE



# FILENAME: CGAXIS\_MODELS\_25\_28





## **BLACK LEATHER SWIVEL ARMCHAIR**



# FILENAME: CGAXIS\_MODELS\_25\_29





## **CREAM LEATHER SOFA**



# FILENAME: CGAXIS\_MODELS\_25\_30





## **CREAM LEATHER ARMCHAIR**



# FILENAME: CGAXIS\_MODELS\_25\_31





## **GREY FABRIC SOFA**



# FILENAME: CGAXIS\_MODELS\_25\_32





## **GREY FABRIC ARMCHAIR**



# FILENAME: CGAXIS\_MODELS\_25\_33





## **BLACK MODERN SOFA**



# FILENAME: CGAXIS\_MODELS\_25\_34





## **BLACK MODERN ARMCHAIR**



# FILENAME: CGAXIS\_MODELS\_25\_35





#### **BROWN-ORANGE RUG**



# FILENAME: CGAXIS\_MODELS\_25\_36





# DARK GREY RUG



# FILENAME: CGAXIS\_MODELS\_25\_37





# ROUND LIGHT GREY RUG



# FILENAME: CGAXIS\_MODELS\_25\_38