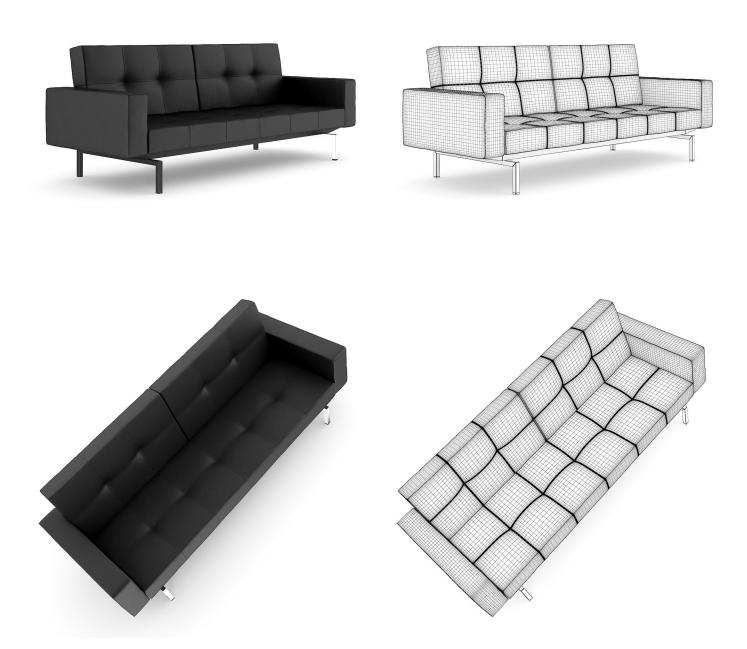

_MODELS\_25\_15





## LEATHER STOOL (THREE COLORS AVAILABLE)



# FILENAME: CGAXIS\_MODELS\_25\_16





# LEATHER SOFA (THREE COLORS AVAILABLE)



# FILENAME: CGAXIS\_MODELS\_25\_17





## **GLASS MODERN COFFEE TABLE**



# FILENAME: CGAXIS\_MODELS\_25\_18





# LEATHER COACH (THREE COLORS AVAILABLE)





# FILENAME: CGAXIS\_MODELS\_25\_19





## **MODERN GREY COACH**



# FILENAME: CGAXIS\_MODELS\_25\_20





## **MODERN GREY CHAIR**



# FILENAME: CGAXIS\_MODELS\_25\_21





## **GREY SWIVEL ARMCHAIR**



# FILENAME: CGAXIS\_MODELS\_25\_22





## **BLACK LEATHER ARMCHAIR**



# FILENAME: CGAXIS\_MODELS\_25\_23





## **BLACK LEATHER SOFA**



# FILENAME: CGAXIS\_MODELS\_25\_24





## **BLACK LEATHER STOOL**



# FILENAME: CGAXIS\_MODELS\_25\_25





## **BLACK LEATHER SOFA II**



# FILENAME: CGAXIS\_MODELS\_25\_26





## BLACK LEATHER ARMCHAIR II



# FILENAME: CGAXIS\_MODELS\_25\_27





# SQUARE GLASS TABLE



# FILENAME: CGAXIS\_MODELS\_25\_28





## **BLACK LEATHER SWIVEL ARMCHAIR**



# FILENAME: CGAXIS\_MODELS\_25\_29





## **CREAM LEATHER SOFA**



# FILENAME: CGAXIS\_MODELS\_25\_30





## **CREAM LEATHER ARMCHAIR**



# FILENAME: CGAXIS\_MODELS\_25\_31





## **GREY FABRIC SOFA**



# FILENAME: CGAXIS\_MODELS\_25\_32





## **GREY FABRIC ARMCHAIR**



# FILENAME: CGAXIS\_MODELS\_25\_33





## **BLACK MODERN SOFA**



# FILENAME: CGAXIS\_MODELS\_25\_34





## **BLACK MODERN ARMCHAIR**



# FILENAME: CGAXIS\_MODELS\_25\_35





#### **BROWN-ORANGE RUG**



# FILENAME: CGAXIS\_MODELS\_25\_36





# DARK GREY RUG



# FILENAME: CGAXIS\_MODELS\_25\_37