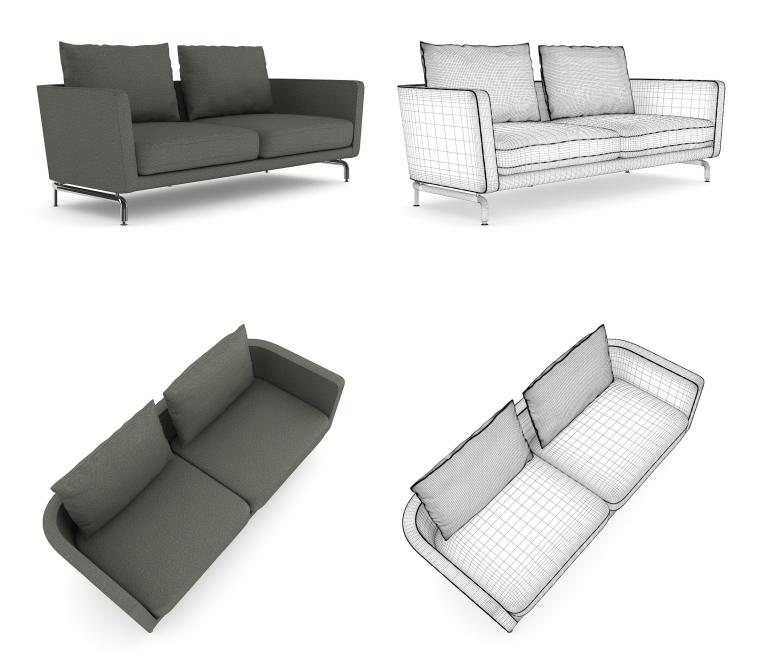

talRay)
- \*.max (VRay)
- \*.c4d
- \*.c4d (VRay)
- \*.obj
- \*.fbx





## **GREY FABRIC LOUNGE CHAIR**



# FILENAME: CGAXIS\_MODELS\_25\_01





## WHITE LOUNGE CHAIR



# FILENAME: CGAXIS\_MODELS\_25\_02





## SQUARE COFFEE TABLE



# FILENAME: CGAXIS\_MODELS\_25\_03





## WOODEN LOUNGE CHAIR



# FILENAME: CGAXIS\_MODELS\_25\_04





# **BLACK GLOSSY LOUNGE CHAIR**



# FILENAME: CGAXIS\_MODELS\_25\_05





DARK GREY SOFA



# FILENAME: CGAXIS\_MODELS\_25\_06





## DARK GREY ARMCHAIR



# FILENAME: CGAXIS\_MODELS\_25\_07





## **BROWN LEATHER MODERN SOFA**



# FILENAME: CGAXIS\_MODELS\_25\_08





## **BROWN LEATHER MODERN ARMCHAIR**



# FILENAME: CGAXIS\_MODELS\_25\_09





# SQUARE GLASS COFFEE TABLE



# FILENAME: CGAXIS\_MODELS\_25\_10





## **GREY SOFA WITH PILLOWS**



# FILENAME: CGAXIS\_MODELS\_25\_11





## **GREY ARMCHAIR WITH PILLOW**



# FILENAME: CGAXIS\_MODELS\_25\_12





## **BLUE MODERN SOFA**



# FILENAME: CGAXIS\_MODELS\_25\_13





## **BLUE MODERN ARMCHAIR**



# FILENAME: CGAXIS\_MODELS\_25\_14





# LEATHER CHAIR (THREE COLORS AVAILABLE)



# FILENAME: CGAXIS\_MODELS\_25\_15





## LEATHER STOOL (THREE COLORS AVAILABLE)



# FILENAME: CGAXIS\_MODELS\_25\_16





# LEATHER SOFA (THREE COLORS AVAILABLE)



# FILENAME: CGAXIS\_MODELS\_25\_17





## **GLASS MODERN COFFEE TABLE**



# FILENAME: CGAXIS\_MODELS\_25\_18





# LEATHER COACH (THREE COLORS AVAILABLE)





# FILENAME: CGAXIS\_MODELS\_25\_19





## **MODERN GREY COACH**



# FILENAME: CGAXIS\_MODELS\_25\_20





## **MODERN GREY CHAIR**



# FILENAME: CGAXIS\_MODELS\_25\_21