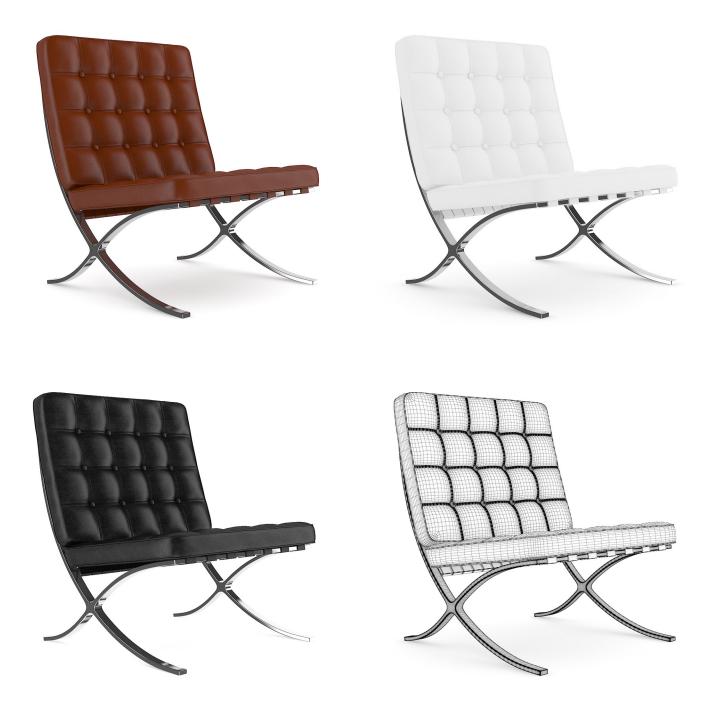

IR



# FILENAME: CGAXIS\_MODELS\_25\_04





# **BLACK GLOSSY LOUNGE CHAIR**



# FILENAME: CGAXIS\_MODELS\_25\_05





DARK GREY SOFA



# FILENAME: CGAXIS\_MODELS\_25\_06





## DARK GREY ARMCHAIR



# FILENAME: CGAXIS\_MODELS\_25\_07





## **BROWN LEATHER MODERN SOFA**



# FILENAME: CGAXIS\_MODELS\_25\_08





## **BROWN LEATHER MODERN ARMCHAIR**



# FILENAME: CGAXIS\_MODELS\_25\_09





# SQUARE GLASS COFFEE TABLE



# FILENAME: CGAXIS\_MODELS\_25\_10





## **GREY SOFA WITH PILLOWS**



# FILENAME: CGAXIS\_MODELS\_25\_11





## **GREY ARMCHAIR WITH PILLOW**



# FILENAME: CGAXIS\_MODELS\_25\_12





## **BLUE MODERN SOFA**



# FILENAME: CGAXIS\_MODELS\_25\_13





## **BLUE MODERN ARMCHAIR**



# FILENAME: CGAXIS\_MODELS\_25\_14





# LEATHER CHAIR (THREE COLORS AVAILABLE)



# FILENAME: CGAXIS\_MODELS\_25\_15





## LEATHER STOOL (THREE COLORS AVAILABLE)



# FILENAME: CGAXIS\_MODELS\_25\_16





# LEATHER SOFA (THREE COLORS AVAILABLE)



# FILENAME: CGAXIS\_MODELS\_25\_17





## **GLASS MODERN COFFEE TABLE**



# FILENAME: CGAXIS\_MODELS\_25\_18





# LEATHER COACH (THREE COLORS AVAILABLE)





# FILENAME: CGAXIS\_MODELS\_25\_19





## **MODERN GREY COACH**



# FILENAME: CGAXIS\_MODELS\_25\_20





## **MODERN GREY CHAIR**



# FILENAME: CGAXIS\_MODELS\_25\_21





## **GREY SWIVEL ARMCHAIR**



# FILENAME: CGAXIS\_MODELS\_25\_22





## **BLACK LEATHER ARMCHAIR**



# FILENAME: CGAXIS\_MODELS\_25\_23





## **BLACK LEATHER SOFA**



# FILENAME: CGAXIS\_MODELS\_25\_24





## **BLACK LEATHER STOOL**



# FILENAME: CGAXIS\_MODELS\_25\_25





## **BLAC