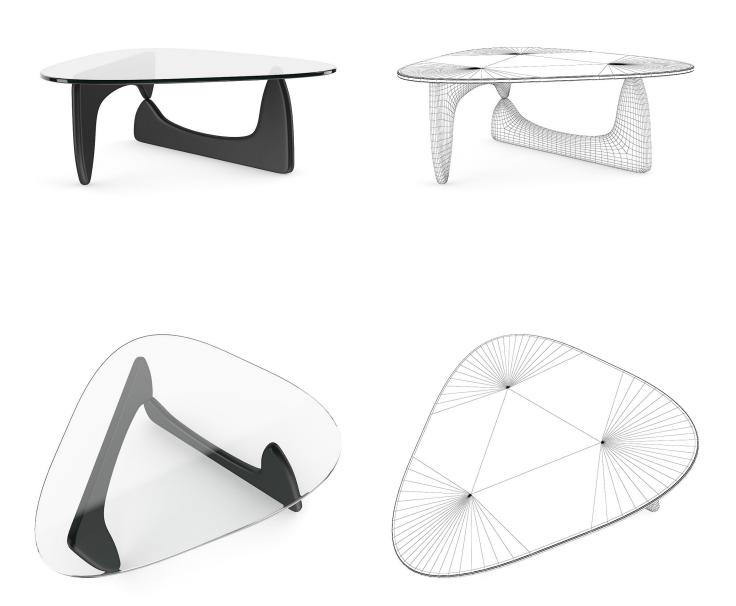

_27





# SQUARE GLASS TABLE



# FILENAME: CGAXIS\_MODELS\_25\_28





## **BLACK LEATHER SWIVEL ARMCHAIR**



# FILENAME: CGAXIS\_MODELS\_25\_29





## **CREAM LEATHER SOFA**



# FILENAME: CGAXIS\_MODELS\_25\_30





## **CREAM LEATHER ARMCHAIR**



# FILENAME: CGAXIS\_MODELS\_25\_31





## **GREY FABRIC SOFA**



# FILENAME: CGAXIS\_MODELS\_25\_32





## **GREY FABRIC ARMCHAIR**



# FILENAME: CGAXIS\_MODELS\_25\_33





## **BLACK MODERN SOFA**



# FILENAME: CGAXIS\_MODELS\_25\_34





## **BLACK MODERN ARMCHAIR**



# FILENAME: CGAXIS\_MODELS\_25\_35





#### **BROWN-ORANGE RUG**



# FILENAME: CGAXIS\_MODELS\_25\_36





# DARK GREY RUG



# FILENAME: CGAXIS\_MODELS\_25\_37





# ROUND LIGHT GREY RUG



# FILENAME: CGAXIS\_MODELS\_25\_38





## MODREN TRIANGLE COFFEE TABLE



# FILENAME: CGAXIS\_MODELS\_25\_39





# MODERN BLACK GLOSSY COFFEE-TABLE



# FILENAME: CGAXIS\_MODELS\_25\_40





## MODERN ROUND COFFEE TABLE



# FILENAME: CGAXIS\_MODELS\_25\_41





## **CLASSICAL WOODEN COFFEE TABLE**



# FILENAME: CGAXIS\_MODELS\_25\_42





# ELIPTICAL GLASS COFFEE TABLE



# FILENAME: CGAXIS\_MODELS\_25\_43





## **ONE-PIECE GLASS COFFEE TABLE**



# FILENAME: CGAXIS\_MODELS\_25\_44





## **ROUND BLACK TABLE**



# FILENAME: CGAXIS\_MODELS\_25\_45