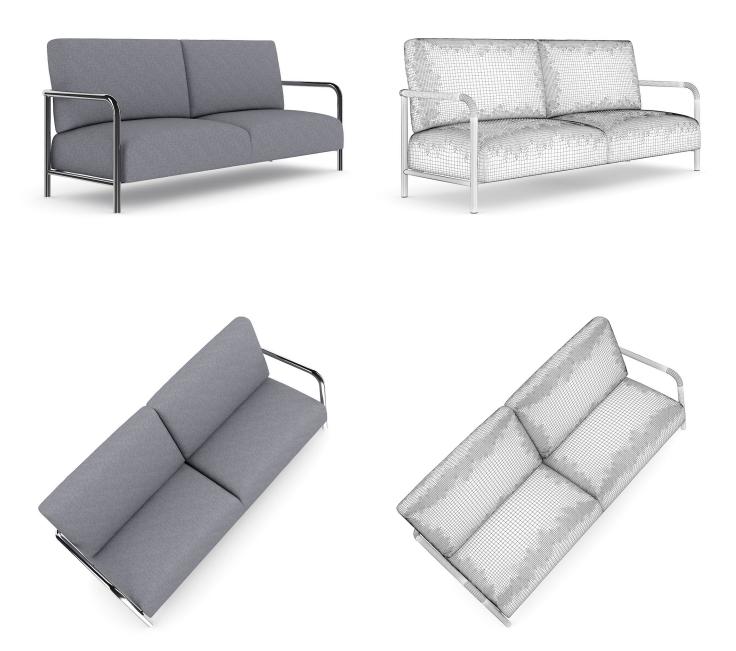

ODERN GREY CHAIR**



# FILENAME: CGAXIS\_MODELS\_25\_21





## **GREY SWIVEL ARMCHAIR**



# FILENAME: CGAXIS\_MODELS\_25\_22





## **BLACK LEATHER ARMCHAIR**



# FILENAME: CGAXIS\_MODELS\_25\_23





## **BLACK LEATHER SOFA**



# FILENAME: CGAXIS\_MODELS\_25\_24





## **BLACK LEATHER STOOL**



# FILENAME: CGAXIS\_MODELS\_25\_25





## **BLACK LEATHER SOFA II**



# FILENAME: CGAXIS\_MODELS\_25\_26





## BLACK LEATHER ARMCHAIR II



# FILENAME: CGAXIS\_MODELS\_25\_27





# SQUARE GLASS TABLE



# FILENAME: CGAXIS\_MODELS\_25\_28





## **BLACK LEATHER SWIVEL ARMCHAIR**



# FILENAME: CGAXIS\_MODELS\_25\_29





## **CREAM LEATHER SOFA**



# FILENAME: CGAXIS\_MODELS\_25\_30





## **CREAM LEATHER ARMCHAIR**



# FILENAME: CGAXIS\_MODELS\_25\_31





## **GREY FABRIC SOFA**



# FILENAME: CGAXIS\_MODELS\_25\_32





## **GREY FABRIC ARMCHAIR**



# FILENAME: CGAXIS\_MODELS\_25\_33





## **BLACK MODERN SOFA**



# FILENAME: CGAXIS\_MODELS\_25\_34





## **BLACK MODERN ARMCHAIR**



# FILENAME: CGAXIS\_MODELS\_25\_35





#### **BROWN-ORANGE RUG**



# FILENAME: CGAXIS\_MODELS\_25\_36





# DARK GREY RUG



# FILENAME: CGAXIS\_MODELS\_25\_37





# ROUND LIGHT GREY RUG



# FILENAME: CGAXIS\_MODELS\_25\_38





## MODREN TRIANGLE COFFEE TABLE



# FILENAME: CGAXIS\_MODELS\_25\_39





# MODERN BLACK GLOSSY COFFEE-TABLE



# FILENAME: CGAXIS\_MODELS\_25\_40





## MODERN ROUND COFFEE TABLE



# FILENAME: CGAXIS\_MODELS\_25\_41





## **CLASSICAL WOODEN COFFEE TABLE**



# FILENAME: CGAXIS\_MODELS\_25\_42





# ELIPTICAL GLASS COFFEE TABLE



# FILENAME: CG