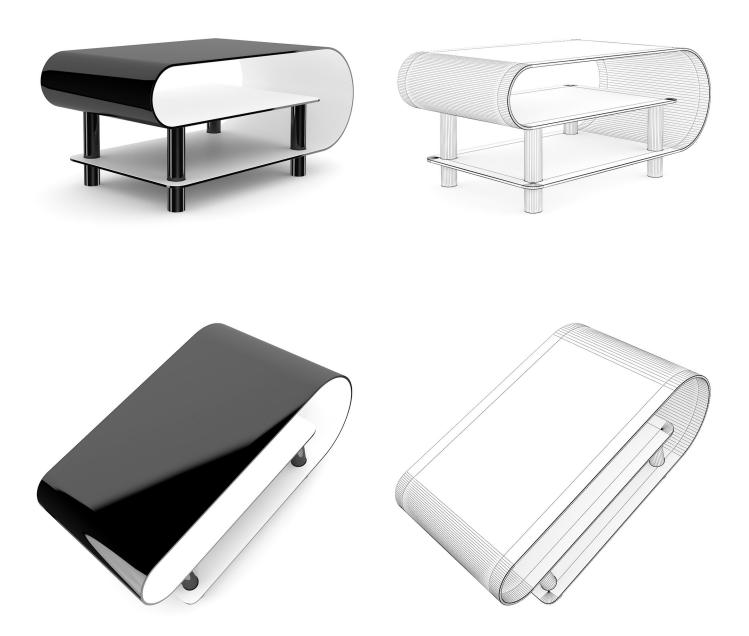

BLACK LEATHER SWIVEL ARMCHAIR**



# FILENAME: CGAXIS\_MODELS\_25\_29





## **CREAM LEATHER SOFA**



# FILENAME: CGAXIS\_MODELS\_25\_30





## **CREAM LEATHER ARMCHAIR**



# FILENAME: CGAXIS\_MODELS\_25\_31





## **GREY FABRIC SOFA**



# FILENAME: CGAXIS\_MODELS\_25\_32





## **GREY FABRIC ARMCHAIR**



# FILENAME: CGAXIS\_MODELS\_25\_33





## **BLACK MODERN SOFA**



# FILENAME: CGAXIS\_MODELS\_25\_34





## **BLACK MODERN ARMCHAIR**



# FILENAME: CGAXIS\_MODELS\_25\_35





#### **BROWN-ORANGE RUG**



# FILENAME: CGAXIS\_MODELS\_25\_36





# DARK GREY RUG



# FILENAME: CGAXIS\_MODELS\_25\_37





# ROUND LIGHT GREY RUG



# FILENAME: CGAXIS\_MODELS\_25\_38





## MODREN TRIANGLE COFFEE TABLE



# FILENAME: CGAXIS\_MODELS\_25\_39





# MODERN BLACK GLOSSY COFFEE-TABLE



# FILENAME: CGAXIS\_MODELS\_25\_40





## MODERN ROUND COFFEE TABLE



# FILENAME: CGAXIS\_MODELS\_25\_41





## **CLASSICAL WOODEN COFFEE TABLE**



# FILENAME: CGAXIS\_MODELS\_25\_42





# ELIPTICAL GLASS COFFEE TABLE



# FILENAME: CGAXIS\_MODELS\_25\_43





## **ONE-PIECE GLASS COFFEE TABLE**



# FILENAME: CGAXIS\_MODELS\_25\_44





## **ROUND BLACK TABLE**



# FILENAME: CGAXIS\_MODELS\_25\_45