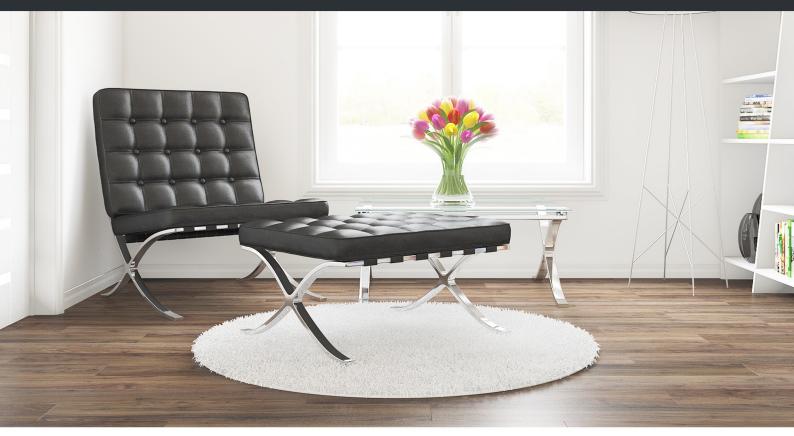

# **BLACK GLOSSY LOUNGE CHAIR**

# FILENAME: CGAXIS\_MODELS\_25\_05

DARK GREY SOFA