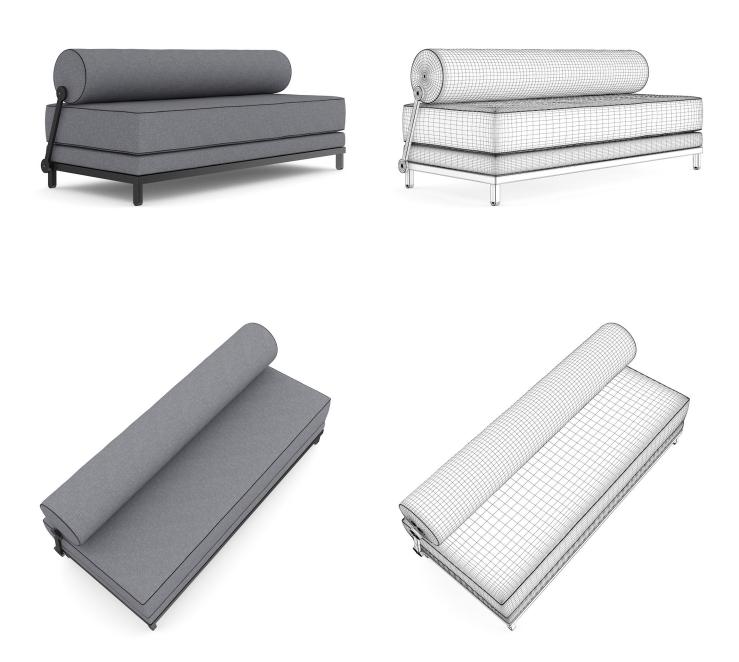

# SQUARE GLASS COFFEE TABLE



# FILENAME: CGAXIS\_MODELS\_25\_10





## **GREY SOFA WITH PILLOWS**



# FILENAME: CGAXIS\_MODELS\_25\_11





## **GREY ARMCHAIR WITH PILLOW**



# FILENAME: CGAXIS\_MODELS\_25\_12





## **BLUE MODERN SOFA**



# FILENAME: CGAXIS\_MODELS\_25\_13





## **BLUE MODERN ARMCHAIR**



# FILENAME: CGAXIS\_MODELS\_25\_14





# LEATHER CHAIR (THREE COLORS AVAILABLE)



# FILENAME: CGAXIS\_MODELS\_25\_15





## LEATHER STOOL (THREE COLORS AVAILABLE)



# FILENAME: CGAXIS\_MODELS\_25\_16





# LEATHER SOFA (THREE COLORS AVAILABLE)



# FILENAME: CGAXIS\_MODELS\_25\_17





## **GLASS MODERN COFFEE TABLE**



# FILENAME: CGAXIS\_MODELS\_25\_18





# LEATHER COACH (THREE COLORS AVAILABLE)





# FILENAME: CGAXIS\_MODELS\_25\_19





## **MODERN GREY COACH**



# FILENAME: CGAXIS\_MODELS\_25\_20





## **MODERN GREY CHAIR**



# FILENAME: CGAXIS\_MODELS\_25\_21





## **GREY SWIVEL ARMCHAIR**



# FILENAME: CGAXIS\_MODELS\_25\_22





## **BLACK LEATHER ARMCHAIR**



# FILENAME: CGAXIS\_MODELS\_25\_23





## **BLACK LEATHER SOFA**



# FILENAME: CGAXIS\_MODELS\_25\_24





## **BLACK LEATHER STOOL**



# FILENAME: CGAXIS\_MODELS\_25\_25





## **BLACK LEATHER SOFA II**



# FILENAME: CGAXIS\_MODELS\_25\_26





## BLACK LEATHER ARMCHAIR II



# FILENAME: CGAXIS\_MODELS\_25\_27





# SQUARE GLASS TABLE



# FILENAME: CGAXIS\_MODELS\_25\_28





## **BLACK LEATHER SWIVEL ARMCHAIR**



# FILENAME: CGAXIS\_MODELS\_25\_29





## **CREAM LEATHER SOFA**



# FILENAME: CGAXIS\_MODELS\_25\_30





## **CREAM LEATHER ARMCHAIR**



# FILENAME: CGAXI