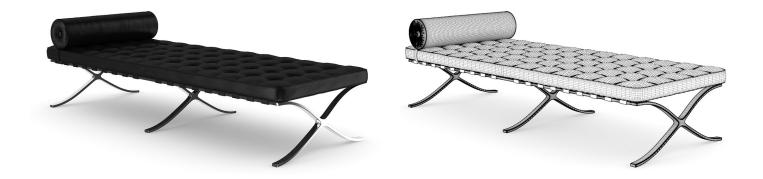

# **BLACK GLOSSY LOUNGE CHAIR**

# FILENAME: CGAXIS\_MODELS\_25\_05

DARK GREY SOFA