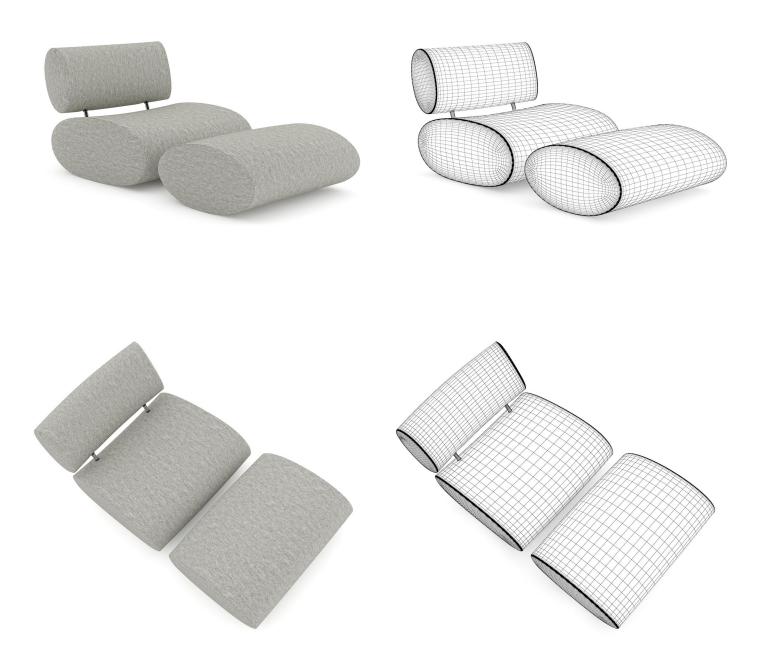

# FURNITURE II



# DESCRIPTION

CGAxis Models Volume 25 - FURNITURE III is a collection containing 45 highly detailed 3D models of living room furniuture. You can find in it modern sofas, armchairs, lounge chairs, coffee tables and carpets. Great for your interior visualization projects. Models are mapped and have materias and textures. Compaible with 3ds max 2008 or higher and many others.

### **SPECIFICATION**

Total size: 2.3 GB Materias: YES Textures: YES

### **FORMATS**

- \*.max (Scanline)
- \*.max (MentalRay)
- \*.max (VRay)
- \*.c4d
- \*.c4d (VRay)
- \*.obj
- \*.fbx





## **GREY FABRIC LOUNGE CHAIR**



# FILENAME: CGAXIS\_MODELS\_25\_01





## WHITE LOUNGE CHAIR



# FILENAME: CGAXIS\_MODELS\_25\_02





## SQUARE COFFEE TABLE



# FILENAME: CGAXIS\_MODELS\_25\_03





## WOODEN LOUNGE CHAIR



# FILENAME: CGAXIS\_MODELS\_25\_04





# **BLACK GLOSSY LOUNGE CHAIR**



# FILENAME: CGAXIS\_MODELS\_25\_05





DARK GREY SOFA



# FILENAME: CGAXIS\_MODELS\_25\_06





## DARK GREY ARMCHAIR



# FILENAME: CGAXIS\_MODELS\_25\_07





## **BROWN LEATHER MODERN SOFA**



# FILENAME: CGAXIS\_MODELS\_25\_08





## **BROWN LEATHER MODERN ARMCHAIR**



# FILENAME: CGAXIS\_MODELS\_25\_09





# SQUARE GLASS COFFEE TABLE



# FILENAME: CGAXIS\_MODELS\_25\_10





## **GREY SOFA WITH PILLOWS**



# FILENAME: CGAXIS\_MODELS\_25\_11





## **GREY ARMCHAIR WITH PILLOW**



# FILENAME: CGAXIS\_MODELS\