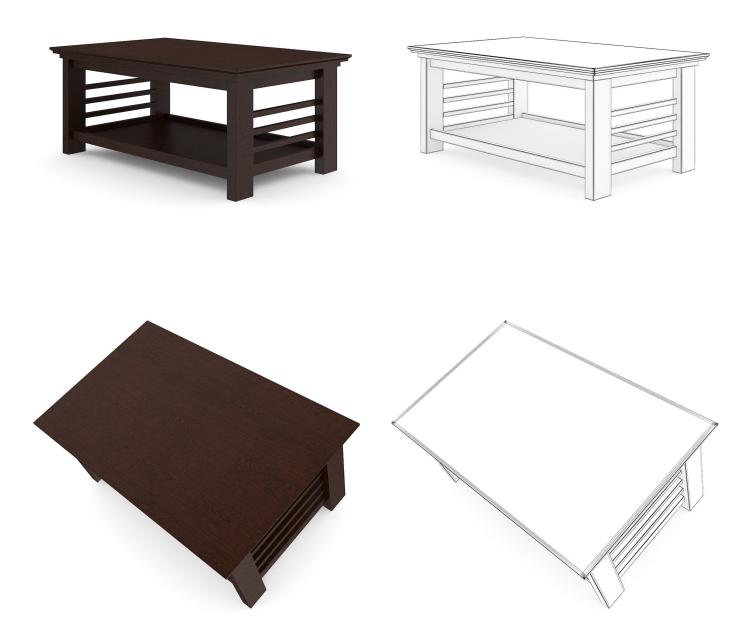

AM LEATHER ARMCHAIR**



# FILENAME: CGAXIS\_MODELS\_25\_31





## **GREY FABRIC SOFA**



# FILENAME: CGAXIS\_MODELS\_25\_32





## **GREY FABRIC ARMCHAIR**



# FILENAME: CGAXIS\_MODELS\_25\_33





## **BLACK MODERN SOFA**



# FILENAME: CGAXIS\_MODELS\_25\_34





## **BLACK MODERN ARMCHAIR**



# FILENAME: CGAXIS\_MODELS\_25\_35





#### **BROWN-ORANGE RUG**



# FILENAME: CGAXIS\_MODELS\_25\_36





# DARK GREY RUG



# FILENAME: CGAXIS\_MODELS\_25\_37





# ROUND LIGHT GREY RUG



# FILENAME: CGAXIS\_MODELS\_25\_38





## MODREN TRIANGLE COFFEE TABLE



# FILENAME: CGAXIS\_MODELS\_25\_39





# MODERN BLACK GLOSSY COFFEE-TABLE



# FILENAME: CGAXIS\_MODELS\_25\_40





## MODERN ROUND COFFEE TABLE



# FILENAME: CGAXIS\_MODELS\_25\_41





## **CLASSICAL WOODEN COFFEE TABLE**



# FILENAME: CGAXIS\_MODELS\_25\_42





# ELIPTICAL GLASS COFFEE TABLE



# FILENAME: CGAXIS\_MODELS\_25\_43





## **ONE-PIECE GLASS COFFEE TABLE**



# FILENAME: CGAXIS\_MODELS\_25\_44





## **ROUND BLACK TABLE**



# FILENAME: CGAXIS\_MODELS\_25\_45