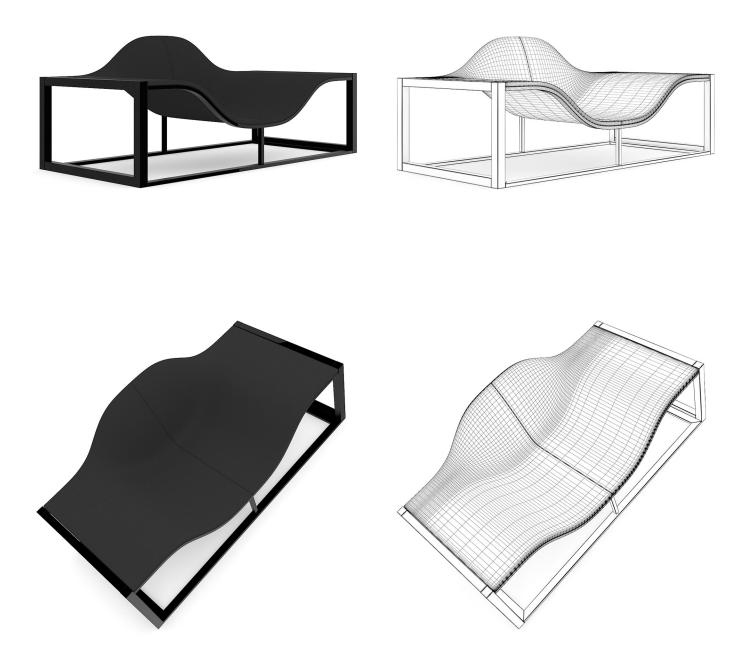

# **BLACK GLOSSY LOUNGE CHAIR**

# FILENAME: CGAXIS\_MODELS\_25\_05

DARK GREY SOFA