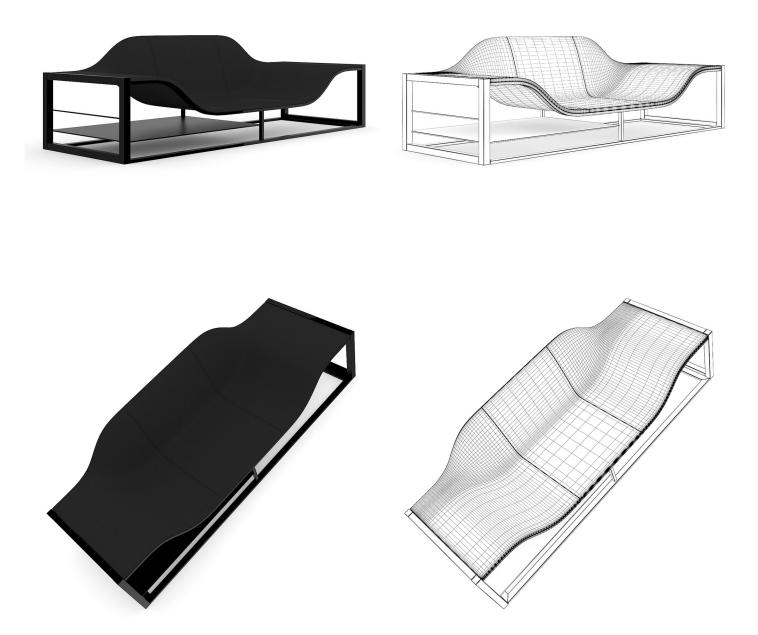

LACK LEATHER ARMCHAIR**



# FILENAME: CGAXIS\_MODELS\_25\_23





## **BLACK LEATHER SOFA**



# FILENAME: CGAXIS\_MODELS\_25\_24





## **BLACK LEATHER STOOL**



# FILENAME: CGAXIS\_MODELS\_25\_25





## **BLACK LEATHER SOFA II**



# FILENAME: CGAXIS\_MODELS\_25\_26





## BLACK LEATHER ARMCHAIR II



# FILENAME: CGAXIS\_MODELS\_25\_27





# SQUARE GLASS TABLE



# FILENAME: CGAXIS\_MODELS\_25\_28





## **BLACK LEATHER SWIVEL ARMCHAIR**



# FILENAME: CGAXIS\_MODELS\_25\_29





## **CREAM LEATHER SOFA**



# FILENAME: CGAXIS\_MODELS\_25\_30





## **CREAM LEATHER ARMCHAIR**



# FILENAME: CGAXIS\_MODELS\_25\_31





## **GREY FABRIC SOFA**



# FILENAME: CGAXIS\_MODELS\_25\_32





## **GREY FABRIC ARMCHAIR**



# FILENAME: CGAXIS\_MODELS\_25\_33





## **BLACK MODERN SOFA**



# FILENAME: CGAXIS\_MODELS\_25\_34





## **BLACK MODERN ARMCHAIR**



# FILENAME: CGAXIS\_MODELS\_25\_35





#### **BROWN-ORANGE RUG**



# FILENAME: CGAXIS\_MODELS\_25\_36





# DARK GREY RUG



# FILENAME: CGAXIS\_MODELS\_25\_37





# ROUND LIGHT GREY RUG



# FILENAME: CGAXIS\_MODELS\_25\_38





## MODREN TRIANGLE COFFEE TABLE



# FILENAME: CGAXIS\_MODELS\_25\_39





# MODERN BLACK GLOSSY COFFEE-TABLE



# FILENAME: CGAXIS\_MODELS\_25\_40





## MODERN ROUND COFFEE TABLE



# FILENAME: CGAXIS\_MODELS\_25\_41





## **CLASSICAL WOODEN COFFEE TABLE**



# FILENAME: CGAXIS\_MODELS\_25\_42





# ELIPTICAL GLASS COFFEE TABLE



# FILENAME: CGAXIS\_MODELS\_25\_43





## **ONE-PIECE GLASS COFFEE TABLE**



# FILENAME: CGAXIS\_MODELS\_25\_44





## **ROUND BLACK TABLE**



# FILE