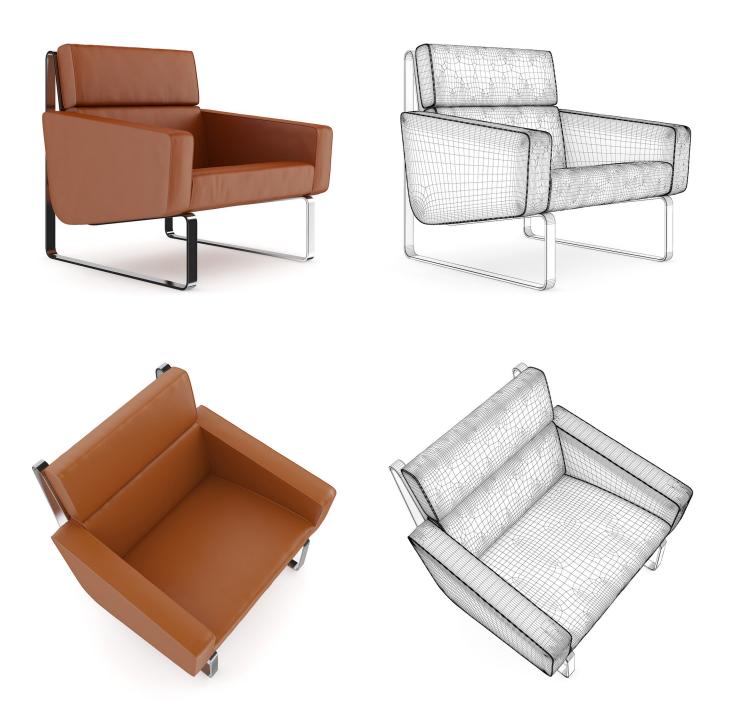

gher and many others.

### **SPECIFICATION**

Total size: 2.3 GB Materias: YES Textures: YES

### **FORMATS**

- \*.max (Scanline)
- \*.max (MentalRay)
- \*.max (VRay)
- \*.c4d
- \*.c4d (VRay)
- \*.obj
- \*.fbx





## **GREY FABRIC LOUNGE CHAIR**



# FILENAME: CGAXIS\_MODELS\_25\_01





## WHITE LOUNGE CHAIR



# FILENAME: CGAXIS\_MODELS\_25\_02





## SQUARE COFFEE TABLE



# FILENAME: CGAXIS\_MODELS\_25\_03





## WOODEN LOUNGE CHAIR



# FILENAME: CGAXIS\_MODELS\_25\_04





# **BLACK GLOSSY LOUNGE CHAIR**



# FILENAME: CGAXIS\_MODELS\_25\_05





DARK GREY SOFA



# FILENAME: CGAXIS\_MODELS\_25\_06





## DARK GREY ARMCHAIR



# FILENAME: CGAXIS\_MODELS\_25\_07





## **BROWN LEATHER MODERN SOFA**



# FILENAME: CGAXIS\_MODELS\_25\_08





## **BROWN LEATHER MODERN ARMCHAIR**



# FILENAME: CGAXIS\_MODELS\_25\_09





# SQUARE GLASS COFFEE TABLE



# FILENAME: CGAXIS\_MODELS\_25\_10





## **GREY SOFA WITH PILLOWS**



# FILENAME: CGAXIS\_MODELS\_25\_11





## **GREY ARMCHAIR WITH PILLOW**



# FILENAME: CGAXIS\_MODELS\_25\_12





## **BLUE MODERN SOFA**



# FILENAME: CGAXIS\_MODELS\_25\_13





## **BLUE MODERN ARMCHAIR**



# FILENAME: CGAXIS\_MODELS\_25\_14





# LEATHER CHAIR (THREE COLORS AVAILABLE)



# FILENAME: CGAXIS\_MODELS\_25\_15





## LEATHER STOOL (THREE COLORS AVAILABLE)



# FILENAME: CGAXIS\_MODELS\_25\_16





# LEATHER SOFA (THREE COLORS AVAILABLE)



# FILENAME: CGAXIS\_MODELS\_25\_17





## **GLASS MODERN COFFEE TABLE**



# FILENAME: CGAXIS\_MODELS\_25\_18





# LEATHER COACH (THREE COLORS AVAILABLE)





# FILENAME: CGAXIS\_MODELS