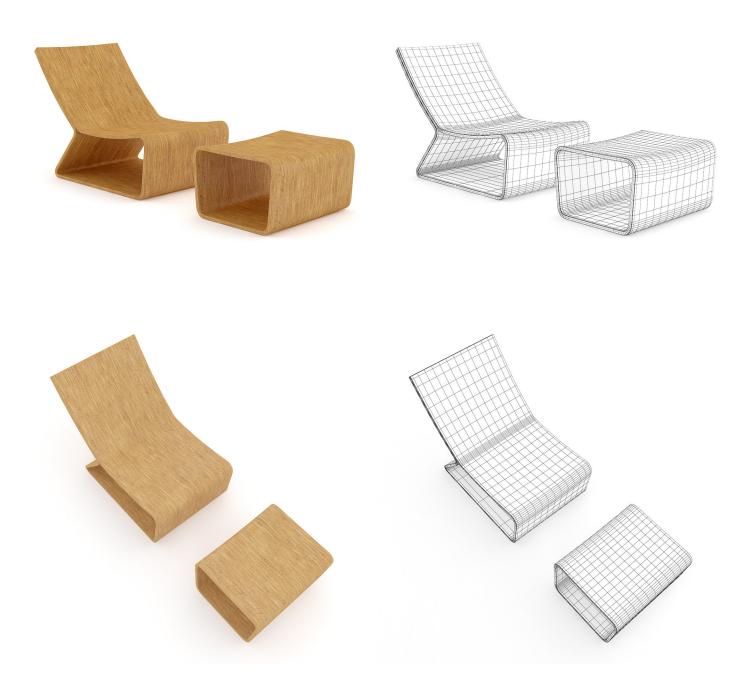

DESCRIPTION

CGAxis Models Volume 25 - FURNITURE III is a collection containing 45 highly detailed 3D models of living room furniuture. You can find in it modern sofas, armchairs, lounge chairs, coffee tables and carpets. Great for your interior visualization projects. Models are mapped and have materias and textures. Compaible with 3ds max 2008 or higher and many others.

### **SPECIFICATION**

Total size: 2.3 GB Materias: YES Textures: YES

### **FORMATS**

- \*.max (Scanline)
- \*.max (MentalRay)
- \*.max (VRay)
- \*.c4d
- \*.c4d (VRay)
- \*.obj
- \*.fbx





## **GREY FABRIC LOUNGE CHAIR**



# FILENAME: CGAXIS\_MODELS\_25\_01





## WHITE LOUNGE CHAIR



# FILENAME: CGAXIS\_MODELS\_25\_02





## SQUARE COFFEE TABLE



# FILENAME: CGAXIS\_MODELS\_25\_03





## WOODEN LOUNGE CHAIR



# FILENAME: CGAXIS\_MODELS\_25\_04





# **BLACK GLOSSY LOUNGE CHAIR**



# FILENAME: CGAXIS\_MODELS\_25\_05





DARK GREY SOFA



# FILENAME: CGAXIS\_MODELS\_25\_06





## DARK GREY ARMCHAIR



# FILENAME: CGAXIS\_MODELS\_25\_07





## **BROWN LEATHER MODERN SOFA**



# FILENAME: CGAXIS\_MODELS\_25\_08





## **BROWN LEATHER MODERN ARMCHAIR**



# FILENAME: CGAXIS\_MODELS\_25\_09





# SQUARE GLASS COFFEE TABLE



# FILENAME: CGAXIS\_MODELS\_25\_10





## **GREY SOFA WITH PILLOWS**



# FILENAME: CGAXIS\_MODELS\_25\_11





## **GREY ARMCHAIR WITH PILLOW**



# FILENAME: CGAXIS\_MODELS\_25\_12





## **BLUE MODERN SOFA**



# FILENAME: CGAXIS\_MODELS\_25\_13





## **BLUE MODERN ARMCHAIR**



# FILENAME: CGAXIS\_MODELS\_25\_14





# LEATHER CHAIR (THREE COLORS AVAILABLE)



#