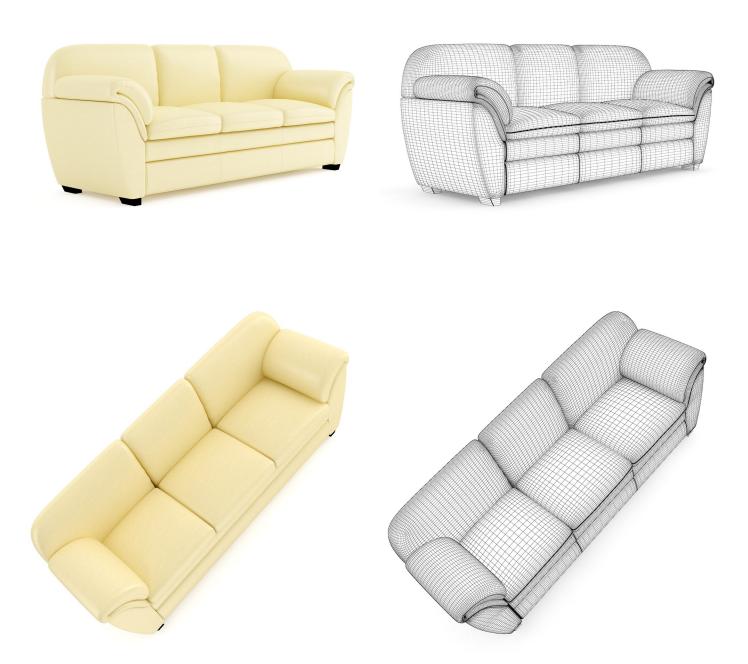

EE COLORS AVAILABLE)





# FILENAME: CGAXIS\_MODELS\_25\_19





## **MODERN GREY COACH**



# FILENAME: CGAXIS\_MODELS\_25\_20





## **MODERN GREY CHAIR**



# FILENAME: CGAXIS\_MODELS\_25\_21





## **GREY SWIVEL ARMCHAIR**



# FILENAME: CGAXIS\_MODELS\_25\_22





## **BLACK LEATHER ARMCHAIR**



# FILENAME: CGAXIS\_MODELS\_25\_23





## **BLACK LEATHER SOFA**



# FILENAME: CGAXIS\_MODELS\_25\_24





## **BLACK LEATHER STOOL**



# FILENAME: CGAXIS\_MODELS\_25\_25





## **BLACK LEATHER SOFA II**



# FILENAME: CGAXIS\_MODELS\_25\_26





## BLACK LEATHER ARMCHAIR II



# FILENAME: CGAXIS\_MODELS\_25\_27





# SQUARE GLASS TABLE



# FILENAME: CGAXIS\_MODELS\_25\_28





## **BLACK LEATHER SWIVEL ARMCHAIR**



# FILENAME: CGAXIS\_MODELS\_25\_29





## **CREAM LEATHER SOFA**



# FILENAME: CGAXIS\_MODELS\_25\_30





## **CREAM LEATHER ARMCHAIR**



# FILENAME: CGAXIS\_MODELS\_25\_31





## **GREY FABRIC SOFA**



# FILENAME: CGAXIS\_MODELS\_25\_32





## **GREY FABRIC ARMCHAIR**



# FILENAME: CGAXIS\_MODELS\_25\_33





## **BLACK MODERN SOFA**



# FILENAME: CGAXIS\_MODELS\_25\_34





## **BLACK MODERN ARMCHAIR**



# FILENAME: CGAXIS\_MODELS\_25\_35





#### **BROWN-ORANGE RUG**



# FILENAME: CGAXIS\_MODELS\_25\_36





# DARK GREY RUG



# FILENAME: CGAXIS\_MODELS\_25\_37





# ROUND LIGHT GREY RUG



# FILENAME: CGAXIS\_MODELS\_25\_38





## MODREN TRIANGLE COFFEE TABLE



# FILENAME: CGAXIS\_MODELS\_25\_39





# MODERN BLACK GLOSSY COFFEE-TABLE



# FILENAME: CGAXIS\_MODELS\_25\_40





## MODERN ROUND COFFEE TABLE



# FILENAME: CGAXIS\_MODELS\_