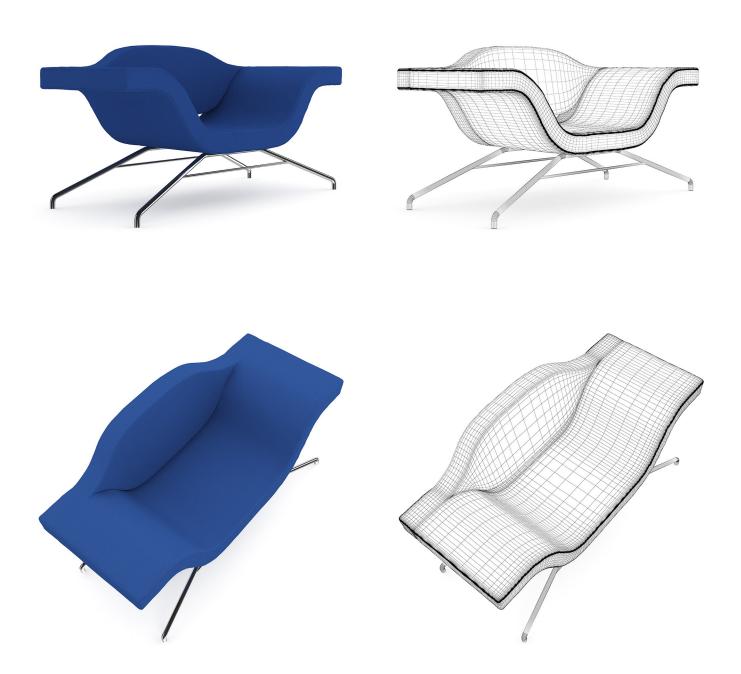

SQUARE COFFEE TABLE



# FILENAME: CGAXIS\_MODELS\_25\_03





## WOODEN LOUNGE CHAIR



# FILENAME: CGAXIS\_MODELS\_25\_04





# **BLACK GLOSSY LOUNGE CHAIR**



# FILENAME: CGAXIS\_MODELS\_25\_05





DARK GREY SOFA



# FILENAME: CGAXIS\_MODELS\_25\_06





## DARK GREY ARMCHAIR



# FILENAME: CGAXIS\_MODELS\_25\_07





## **BROWN LEATHER MODERN SOFA**



# FILENAME: CGAXIS\_MODELS\_25\_08





## **BROWN LEATHER MODERN ARMCHAIR**



# FILENAME: CGAXIS\_MODELS\_25\_09





# SQUARE GLASS COFFEE TABLE



# FILENAME: CGAXIS\_MODELS\_25\_10





## **GREY SOFA WITH PILLOWS**



# FILENAME: CGAXIS\_MODELS\_25\_11





## **GREY ARMCHAIR WITH PILLOW**



# FILENAME: CGAXIS\_MODELS\_25\_12





## **BLUE MODERN SOFA**



# FILENAME: CGAXIS\_MODELS\_25\_13





## **BLUE MODERN ARMCHAIR**



# FILENAME: CGAXIS\_MODELS\_25\_14





# LEATHER CHAIR (THREE COLORS AVAILABLE)



# FILENAME: CGAXIS\_MODELS\_25\_15





## LEATHER STOOL (THREE COLORS AVAILABLE)



# FILENAME: CGAXIS\_MODELS\_25\_16





# LEATHER SOFA (THREE COLORS AVAILABLE)



# FILENAME: CGAXIS\_MODELS\_25\_17





## **GLASS MODERN COFFEE TABLE**



# FILENAME: CGAXIS\_MODELS\_25\_18





# LEATHER COACH (THREE COLORS AVAILABLE)





# FILENAME: CGAXIS\_MODELS\_25\_19





## **MODERN GREY COACH**



# FILENAME: CGAXIS\_MODELS\_25\_20





## **MODERN GREY CHAIR**



# FILENAME: CGAXIS\_MODELS\_25\_21





## **GREY SWIVEL ARMCHAIR**



# FILENAME: CGAXIS\_MODELS\_25\_22





## **BLACK LEATHER ARMCHAIR**



# FILENAME: CGAXIS\_MODELS\_25\_23





## **BLACK LEATHER SOFA**



# FILENAME: CGAXIS\_MODELS\_25\_24