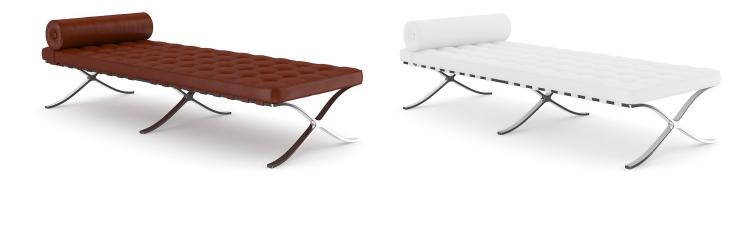

WN LEATHER MODERN ARMCHAIR**



# FILENAME: CGAXIS\_MODELS\_25\_09





# SQUARE GLASS COFFEE TABLE



# FILENAME: CGAXIS\_MODELS\_25\_10





## **GREY SOFA WITH PILLOWS**



# FILENAME: CGAXIS\_MODELS\_25\_11





## **GREY ARMCHAIR WITH PILLOW**



# FILENAME: CGAXIS\_MODELS\_25\_12





## **BLUE MODERN SOFA**



# FILENAME: CGAXIS\_MODELS\_25\_13





## **BLUE MODERN ARMCHAIR**



# FILENAME: CGAXIS\_MODELS\_25\_14





# LEATHER CHAIR (THREE COLORS AVAILABLE)



# FILENAME: CGAXIS\_MODELS\_25\_15





## LEATHER STOOL (THREE COLORS AVAILABLE)



# FILENAME: CGAXIS\_MODELS\_25\_16





# LEATHER SOFA (THREE COLORS AVAILABLE)



# FILENAME: CGAXIS\_MODELS\_25\_17





## **GLASS MODERN COFFEE TABLE**



# FILENAME: CGAXIS\_MODELS\_25\_18





# LEATHER COACH (THREE COLORS AVAILABLE)





# FILENAME: CGAXIS\_MODELS\_25\_19





## **MODERN GREY COACH**



# FILENAME: CGAXIS\_MODELS\_25\_20





## **MODERN GREY CHAIR**



# FILENAME: CGAXIS\_MODELS\_25\_21





## **GREY SWIVEL ARMCHAIR**



# FILENAME: CGAXIS\_MODELS\_25\_22





## **BLACK LEATHER ARMCHAIR**



# FILENAME: CGAXIS\_MODELS\_25\_23





## **BLACK LEATHER SOFA**



# FILENAME: CGAXIS\_MODELS\_25\_24





## **BLACK LEATHER STOOL**



# FILENAME: CGAXIS\_MODELS\_25\_25





## **BLACK LEATHER SOFA II**



# FILENAME: CGAXIS\_MODELS\_25\_26





## BLACK LEATHER ARMCHAIR II



# FILENAME: CGAXIS\_MODELS\_25\_27





# SQUARE GLASS TABLE



# FILENAME: CGAXIS\_MODELS\_25\_28





## **BLACK LEATHER SWIVEL ARMCHAIR**



# FILENAME: CGAXIS\_MODELS\_25\_29





## **CREAM LEATHER SOFA**



# FILENAME: CGAXIS\_