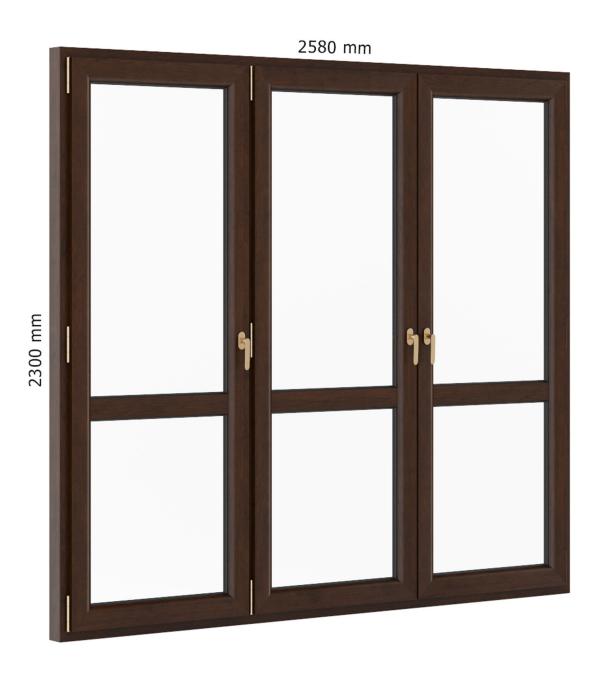

# Metal Window 1180mm x 1260mm





# Metal Window 910mm x 1500mm





# Metal Window 1770mm x 1500mm





# Metal Window 910mm x 1800mm





# Metal Window 1770mm x 1800mm





# Metal Window 1140mm x 2100mm





# Metal Window 2214mm x 2100mm





# Metal Window 980mm x 2360mm





#### Metal Window 1894mm x 2360mm





# Metal Window 2824mm x 2360mm





# Wooden Window 900mm x 1500mm





# Wooden Window 1730mm x 1500mm





# Wooden Window 2570mm x 1500mm





# Wooden Window 800mm x 1600mm





# Wooden Window 1530mm x 1600mm





# Wooden Window 2270mm x 1600mm





# Wooden Window 900mm x 2300mm





# Wooden Window 1730mm x 2300mm





# Wooden Window 2570mm x 2300mm





# Wooden Window 900mm x 2300mm





# Wooden Window 1730mm x 2300mm





# Wooden Window 2580mm x 2300mm





# Plastic Window 700mm x 1120mm





# Plastic Window 1322mm x 1120mm





# Plastic Window 1970mm x 1120mm





# Plastic Window 800mm x 1520mm





# Plastic Window 1522mm x 1520mm





# Plastic Window 2264mm x 1520mm





# Plastic Window 900mm x 2400mm





# Plastic Window 1722mm x 2400mm





# Plastic Window 2570mm x 2400mm





# Plastic Window 1080mm x 2020mm





#### Plastic Window 1940mm x 2020mm





#### Plastic Window 1940mm x 2020mm





### Roof Window 660mm x 1740mm





#### Brown Metal Window 940mm x 1440mm





#### Brown Metal Window 940mm x 1820mm





## Sliding Metal Doors 3520mm x 2483mm





## Sliding Metal Window 3520mm x 1283mm





## Sliding Metal Doors 3000mm x 2700mm





#### Plastic Window 960mm x 1660mm





#### Black Metal Window 800mm x 2700mm