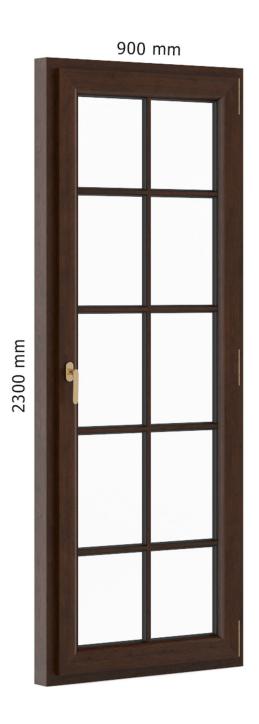

in every way - charge a fee for them, modify them, to make postropoduction etc.



# Metal Window 620mm x 600mm





# Metal Window 1180mm x 600mm





# Metal Window 620mm x 1260mm





# Metal Window 1180mm x 1260mm





# Metal Window 910mm x 1500mm





# Metal Window 1770mm x 1500mm





# Metal Window 910mm x 1800mm





# Metal Window 1770mm x 1800mm





# Metal Window 1140mm x 2100mm





# Metal Window 2214mm x 2100mm





# Metal Window 980mm x 2360mm





#### Metal Window 1894mm x 2360mm





# Metal Window 2824mm x 2360mm





# Wooden Window 900mm x 1500mm





# Wooden Window 1730mm x 1500mm





# Wooden Window 2570mm x 1500mm





# Wooden Window 800mm x 1600mm





# Wooden Window 1530mm x 1600mm





# Wooden Window 2270mm x 1600mm





# Wooden Window 900mm x 2300mm





# Wooden Window 1730mm x 2300mm





# Wooden Window 2570mm x 2300mm





# Wooden Window 900mm x 2300mm





# Wooden Window 1730mm x 2300mm





# Wooden Window 2580mm x 2300mm





# Plastic Window 700mm x 1120mm





# Plastic Window 1322mm x 1120mm





# Plastic Window 1970mm x 1120mm





# Plastic Window 800mm x 1520mm





# Plastic Window 1522mm x 1520mm





# Plastic Window 2264mm x 1520mm





# Plastic Window 900mm x 2400mm





# Plastic Window 1722mm x 2400mm





# Plastic Window 2570mm x 2400mm





# Plastic Window 1080mm x 2020mm





#### Plastic Window 1940mm x 2020mm





#### Plastic Window 1940mm x 2020mm





### Roof Window 660mm x 1740mm





#### Brown Metal Window 940mm x 1440mm





#### Brown Metal Window 940mm x 1820mm





## Sliding Metal Doors 3520mm