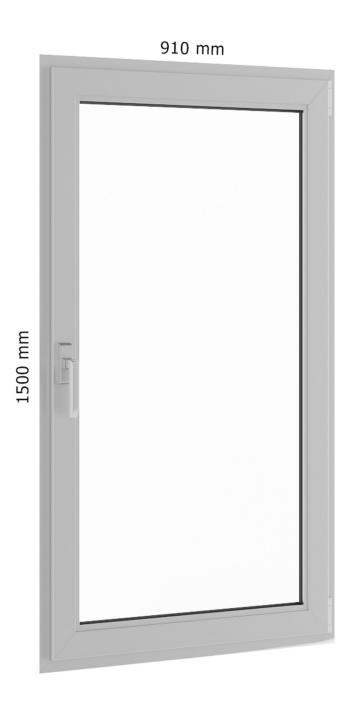

sively licensed, NOT sold to You. You can use CGAxis products as a part of a game, if the products are contained inside a properiety format and displays inside the game during play. In this case, you have to add in the producer's section the information that "models by CGAXIS.com". You can sell/resell rendered moving or still images, resold as a part of a feature film, movie advertisement etc. You have a possibility to publish renders in a book, on a poster, t-shirt, magazine, cover or any other item. You have the right to use your renders in every way - charge a fee for them, modify them, to make postropoduction etc.



# Metal Window 620mm x 600mm





# Metal Window 1180mm x 600mm





# Metal Window 620mm x 1260mm





# Metal Window 1180mm x 1260mm





# Metal Window 910mm x 1500mm





# Metal Window 1770mm x 1500mm





# Metal Window 910mm x 1800mm





# Metal Window 1770mm x 1800mm





# Metal Window 1140mm x 2100mm





# Metal Window 2214mm x 2100mm





# Metal Window 980mm x 2360mm





#### Metal Window 1894mm x 2360mm





# Metal Window 2824mm x 2360mm





# Wooden Window 900mm x 1500mm





# Wooden Window 1730mm x 1500mm





# Wooden Window 2570mm x 1500mm





# Wooden Window 800mm x 1600mm





# Wooden Window 1530mm x 1600mm





# Wooden Window 2270mm x 1600mm





# Wooden Window 900mm x 2300mm





# Wooden Window 1730mm x 2300mm





# Wooden Window 2570mm x 2300mm





# Wooden Window 900mm x 2300mm





# Wooden Window 1730mm x 2300mm





# Wooden Window 2580mm x 2300mm





# Plastic Window 700mm x 1120mm





# Plastic Window 1322mm x 1120