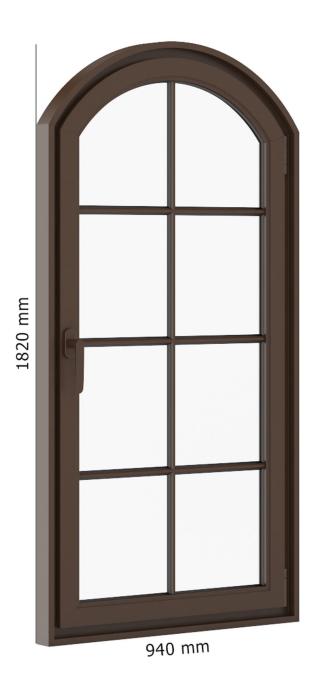

# Wooden Window 900mm x 2300mm





# Wooden Window 1730mm x 2300mm





# Wooden Window 2570mm x 2300mm





# Wooden Window 900mm x 2300mm





# Wooden Window 1730mm x 2300mm





# Wooden Window 2580mm x 2300mm





# Plastic Window 700mm x 1120mm





# Plastic Window 1322mm x 1120mm





# Plastic Window 1970mm x 1120mm





# Plastic Window 800mm x 1520mm





# Plastic Window 1522mm x 1520mm





# Plastic Window 2264mm x 1520mm





# Plastic Window 900mm x 2400mm





# Plastic Window 1722mm x 2400mm





# Plastic Window 2570mm x 2400mm





# Plastic Window 1080mm x 2020mm





#### Plastic Window 1940mm x 2020mm





#### Plastic Window 1940mm x 2020mm





### Roof Window 660mm x 1740mm





#### Brown Metal Window 940mm x 1440mm





#### Brown Metal Window 940mm x 1820mm





## Sliding Metal Doors 3520mm x 2483mm





## Sliding Metal Window 3520mm x 1283mm





## Sliding Metal Doors 3000mm x 2700mm





#### Plastic Window 960mm x 1660mm





#### Black Metal Window 800mm x 2700mm





#### Black Metal Window 1100mm x 2700mm





#### Black Metal Window 3100mm x 1880mm





#### Black Metal Corner Window 3040mm x 1880mm





# Sliding Metal Doors 5120mm x 2500mm





#### Black Metal Window 2820mm x 2820mm