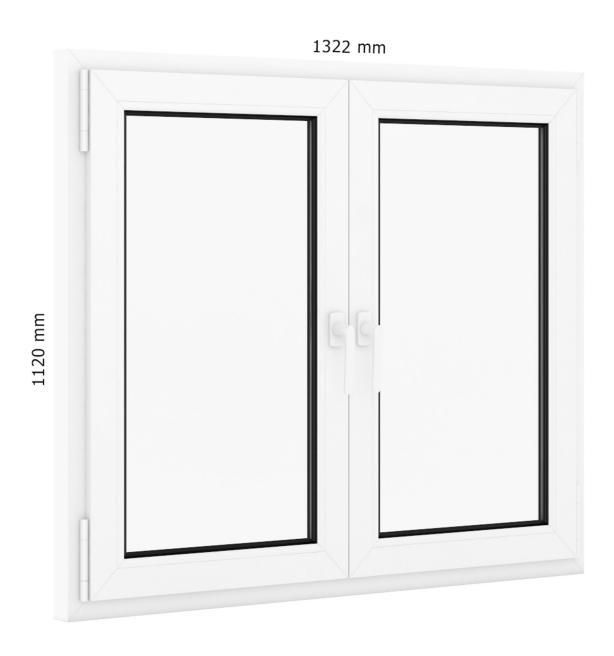

# Metal Window 1770mm x 1500mm





# Metal Window 910mm x 1800mm





# Metal Window 1770mm x 1800mm





# Metal Window 1140mm x 2100mm





# Metal Window 2214mm x 2100mm





# Metal Window 980mm x 2360mm





#### Metal Window 1894mm x 2360mm





# Metal Window 2824mm x 2360mm





# Wooden Window 900mm x 1500mm





# Wooden Window 1730mm x 1500mm





# Wooden Window 2570mm x 1500mm





# Wooden Window 800mm x 1600mm





# Wooden Window 1530mm x 1600mm





# Wooden Window 2270mm x 1600mm





# Wooden Window 900mm x 2300mm





# Wooden Window 1730mm x 2300mm





# Wooden Window 2570mm x 2300mm





# Wooden Window 900mm x 2300mm





# Wooden Window 1730mm x 2300mm





# Wooden Window 2580mm x 2300mm





# Plastic Window 700mm x 1120mm





# Plastic Window 1322mm x 1120mm





# Plastic Window 1970mm x 1120mm





# Plastic Window 800mm x 1520mm





# Plastic Window 1522mm x 1520mm





# Plastic Window 2264mm x 1520mm





# Plastic Window 900mm x 2400mm





# Plastic Window 1722mm x 2400mm





# Plastic Window 2570mm x 2400mm





# Plastic Window 1080mm x 2020mm





#### Plastic Window 1940mm x 2020mm





#### Plastic Window 1940mm x 2020mm





### Roof Window 660mm x 1740mm





#### Brown Metal Window 940mm x 1440mm





#### Brown Metal Window 940mm x 1820mm





## Sliding Metal Doors 3520mm x 2483mm





## Sliding Metal Window 3520mm x 1283mm





## Sliding Metal Doors 3000mm x 2700mm





#### Plastic Window 960mm x 1660mm





#### Black Metal Window 800mm x 2700mm





#### Black Metal Window 1100mm x 2700mm





#### Black Metal Window 31