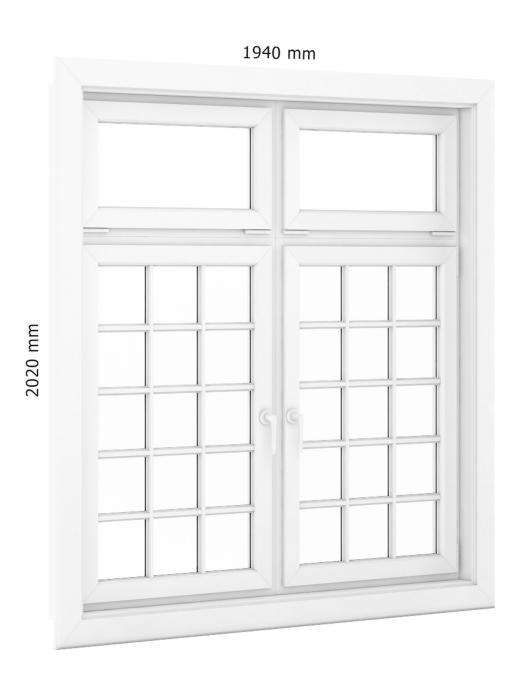

30mm x 1500mm





# Wooden Window 2570mm x 1500mm





# Wooden Window 800mm x 1600mm





# Wooden Window 1530mm x 1600mm





# Wooden Window 2270mm x 1600mm





# Wooden Window 900mm x 2300mm





# Wooden Window 1730mm x 2300mm





# Wooden Window 2570mm x 2300mm





# Wooden Window 900mm x 2300mm





# Wooden Window 1730mm x 2300mm





# Wooden Window 2580mm x 2300mm





# Plastic Window 700mm x 1120mm





# Plastic Window 1322mm x 1120mm





# Plastic Window 1970mm x 1120mm





# Plastic Window 800mm x 1520mm





# Plastic Window 1522mm x 1520mm





# Plastic Window 2264mm x 1520mm





# Plastic Window 900mm x 2400mm





# Plastic Window 1722mm x 2400mm





# Plastic Window 2570mm x 2400mm





# Plastic Window 1080mm x 2020mm





#### Plastic Window 1940mm x 2020mm





#### Plastic Window 1940mm x 2020mm





### Roof Window 660mm x 1740mm





#### Brown Metal Window 940mm x 1440mm





#### Brown Metal Window 940mm x 1820mm





## Sliding Metal Doors 3520mm x 2483mm





## Sliding Metal Window 3520mm x 1283mm





## Sliding Metal Doors 3000mm x 2700mm





#### Plastic Window 960mm x 1660mm





#### Black Metal Window 800mm x 2700mm





#### Black Metal Window 1100mm x 2700mm





#### Black Metal Window 3100mm x 1880mm





#### Black Metal Corner Window 3040mm x 1880mm





# Sliding Metal Doors 5120mm x 2500mm





#### Black Metal Window 2820mm x 2820mm