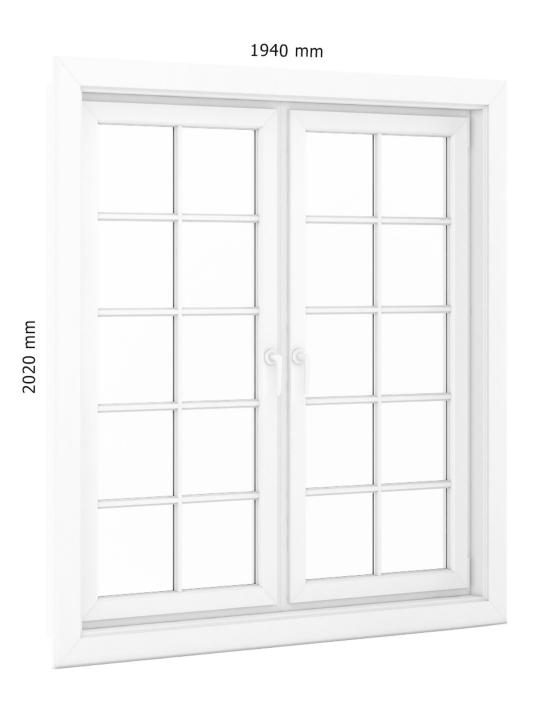

x 1500mm





# Wooden Window 800mm x 1600mm





# Wooden Window 1530mm x 1600mm





# Wooden Window 2270mm x 1600mm





# Wooden Window 900mm x 2300mm





# Wooden Window 1730mm x 2300mm





# Wooden Window 2570mm x 2300mm





# Wooden Window 900mm x 2300mm





# Wooden Window 1730mm x 2300mm





# Wooden Window 2580mm x 2300mm





# Plastic Window 700mm x 1120mm





# Plastic Window 1322mm x 1120mm





# Plastic Window 1970mm x 1120mm





# Plastic Window 800mm x 1520mm





# Plastic Window 1522mm x 1520mm





# Plastic Window 2264mm x 1520mm





# Plastic Window 900mm x 2400mm





# Plastic Window 1722mm x 2400mm





# Plastic Window 2570mm x 2400mm





# Plastic Window 1080mm x 2020mm





#### Plastic Window 1940mm x 2020mm





#### Plastic Window 1940mm x 2020mm





### Roof Window 660mm x 1740mm





#### Brown Metal Window 940mm x 1440mm





#### Brown Metal Window 940mm x 1820mm





## Sliding Metal Doors 3520mm x 2483mm





## Sliding Metal Window 3520mm x 1283mm





## Sliding Metal Doors 3000mm x 2700mm





#### Plastic Window 960mm x 1660mm





#### Black Metal Window 800mm x 2700mm





#### Black Metal Window 1100mm x 2700mm





#### Black Metal Window 3100mm x 1880mm





#### Black Metal Corner Window 3040mm x 1880mm





# Sliding Metal Doors 5120mm x 2500mm





#### Black Metal Window 2820mm x 2820mm