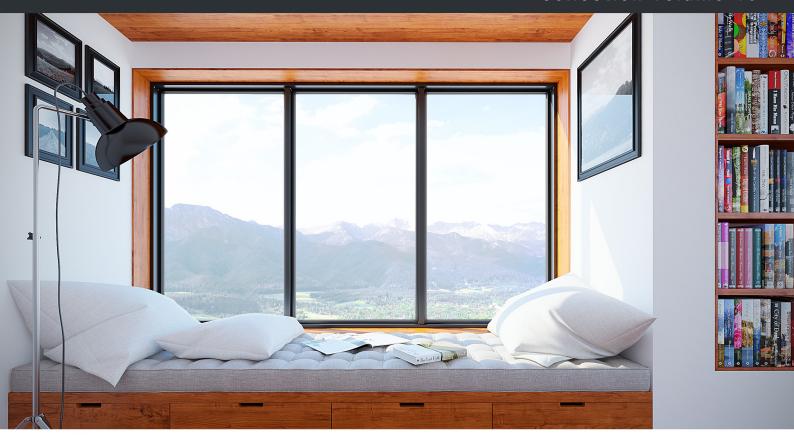

#### DESCRIPTION

CGAxis Models Volume 46 - Windows is a collection contains 50 highly detailed 3D models of metal, wooden, and plastic windows in many dimensions. Now you can simply add your favorite window to your project. All are mapped and have materials and textures. Compatible with 3ds max 2010 or higher and many others.