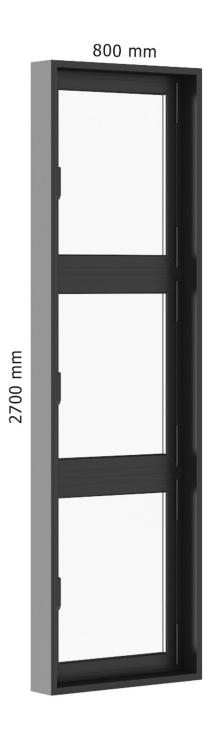

# Plastic Window 700mm x 1120mm





# Plastic Window 1322mm x 1120mm





# Plastic Window 1970mm x 1120mm





# Plastic Window 800mm x 1520mm





# Plastic Window 1522mm x 1520mm





# Plastic Window 2264mm x 1520mm





# Plastic Window 900mm x 2400mm





# Plastic Window 1722mm x 2400mm





# Plastic Window 2570mm x 2400mm





# Plastic Window 1080mm x 2020mm





#### Plastic Window 1940mm x 2020mm





#### Plastic Window 1940mm x 2020mm





### Roof Window 660mm x 1740mm





#### Brown Metal Window 940mm x 1440mm





#### Brown Metal Window 940mm x 1820mm





## Sliding Metal Doors 3520mm x 2483mm





## Sliding Metal Window 3520mm x 1283mm





## Sliding Metal Doors 3000mm x 2700mm





#### Plastic Window 960mm x 1660mm





#### Black Metal Window 800mm x 2700mm





#### Black Metal Window 1100mm x 2700mm





#### Black Metal Window 3100mm x 1880mm





#### Black Metal Corner Window 3040mm x 1880mm





# Sliding Metal Doors 5120mm x 2500mm





#### Black Metal Window 2820mm x 2820mm