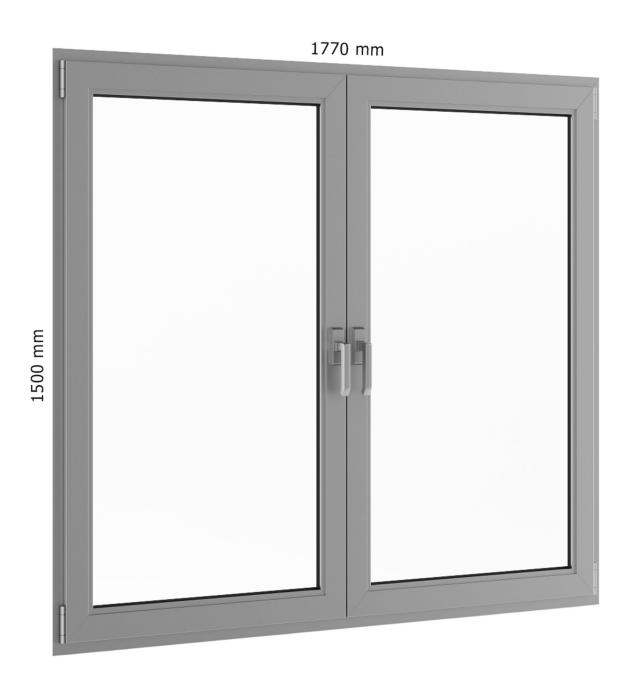

u can use CGAxis products as a part of a game, if the products are contained inside a properiety format and displays inside the game during play. In this case, you have to add in the producer's section the information that "models by CGAXIS.com". You can sell/resell rendered moving or still images, resold as a part of a feature film, movie advertisement etc. You have a possibility to publish renders in a book, on a poster, t-shirt, magazine, cover or any other item. You have the right to use your renders in every way - charge a fee for them, modify them, to make postropoduction etc.



# Metal Window 620mm x 600mm





# Metal Window 1180mm x 600mm





# Metal Window 620mm x 1260mm





# Metal Window 1180mm x 1260mm





# Metal Window 910mm x 1500mm





# Metal Window 1770mm x 1500mm





# Metal Window 910mm x 1800mm





# Metal Window 1770mm x 1800mm





# Metal Window 1140mm x 2100mm





# Metal Window 2214mm x 2100mm





# Metal Window 980mm x 2360mm





#### Metal Window 1894mm x 2360mm





# Metal Window 2824mm x 2360mm





# Wooden Window 900mm x 1500mm





# Wooden Window 1730mm x 1500mm





# Wooden Window 2570mm x 1500mm





# Wooden Window 800mm x 1600mm





# Wooden Window 1530mm x 1600mm





# Wooden Window 2270mm x 1600mm





# Wooden Window 900mm x 2300mm





# Wooden Window 1730mm x 2300mm





# Wooden Window 2570mm x 2300mm





# Wooden Window 900mm x 2300mm





# Wooden Window 1730mm x 2300mm





# Wooden Window 2580mm x 2300mm





# Plastic Window 700mm x 1120mm





# Plastic Window 1322mm x 1120mm





# Plastic Window 1970mm x 11