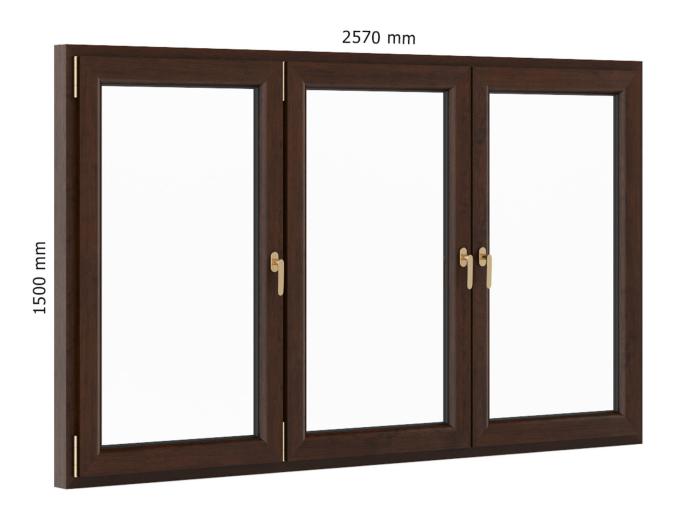

u have a possibility to publish renders in a book, on a poster, t-shirt, magazine, cover or any other item. You have the right to use your renders in every way - charge a fee for them, modify them, to make postropoduction etc.



# Metal Window 620mm x 600mm





# Metal Window 1180mm x 600mm





# Metal Window 620mm x 1260mm





# Metal Window 1180mm x 1260mm





# Metal Window 910mm x 1500mm





# Metal Window 1770mm x 1500mm





# Metal Window 910mm x 1800mm





# Metal Window 1770mm x 1800mm





# Metal Window 1140mm x 2100mm





# Metal Window 2214mm x 2100mm





# Metal Window 980mm x 2360mm





#### Metal Window 1894mm x 2360mm





# Metal Window 2824mm x 2360mm





# Wooden Window 900mm x 1500mm





# Wooden Window 1730mm x 1500mm





# Wooden Window 2570mm x 1500mm





# Wooden Window 800mm x 1600mm





# Wooden Window 1530mm x 1600mm





# Wooden Window 2270mm x 1600mm





# Wooden Window 900mm x 2300mm





# Wooden Window 1730mm x 2300mm





# Wooden Window 2570mm x 2300mm





# Wooden Window 900mm x 2300mm





# Wooden Window 1730mm x 2300mm





# Wooden Window 2580mm x 2300mm





# Plastic Window 700mm x 1120mm





# Plastic Window 1322mm x 1120mm





# Plastic Window 1970mm x 1120mm





# Plastic Window 800mm x 1520mm





# Plastic Window 1522mm x 1520mm





# Plastic Window 2264mm x 1520mm





# Plastic Window 900mm x 2400mm





# Plastic Window 1722mm x 2400mm





# Plastic Window 2570mm x 2400mm





# Plastic Window 1080mm x 2020mm





#### Plastic Window 1940mm x 2020mm





#### Plastic Window 1940mm x 2020mm





### Roo