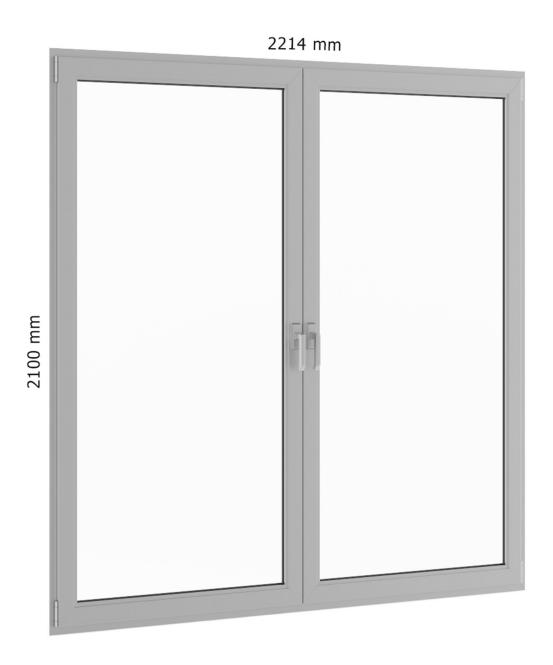

y. In this case, you have to add in the producer's section the information that "models by CGAXIS.com". You can sell/resell rendered moving or still images, resold as a part of a feature film, movie advertisement etc. You have a possibility to publish renders in a book, on a poster, t-shirt, magazine, cover or any other item. You have the right to use your renders in every way - charge a fee for them, modify them, to make postropoduction etc.



# Metal Window 620mm x 600mm





# Metal Window 1180mm x 600mm





# Metal Window 620mm x 1260mm





# Metal Window 1180mm x 1260mm





# Metal Window 910mm x 1500mm





# Metal Window 1770mm x 1500mm





# Metal Window 910mm x 1800mm





# Metal Window 1770mm x 1800mm





# Metal Window 1140mm x 2100mm





# Metal Window 2214mm x 2100mm





# Metal Window 980mm x 2360mm





#### Metal Window 1894mm x 2360mm





# Metal Window 2824mm x 2360mm





# Wooden Window 900mm x 1500mm





# Wooden Window 1730mm x 1500mm





# Wooden Window 2570mm x 1500mm





# Wooden Window 800mm x 1600mm





# Wooden Window 1530mm x 1600mm





# Wooden Window 2270mm x 1600mm





# Wooden Window 900mm x 2300mm





# Wooden Window 1730mm x 2300mm





# Wooden Window 2570mm x 2300mm





# Wooden Window 900mm x 2300mm





# Wooden Window 1730mm x 2300mm





# Wooden Window 2580mm x 2300mm





# Plastic Window 700mm x 1120mm





# Plastic Window 1322mm x 1120mm





# Plastic Window 1970mm x 1120mm





# Plastic Window 800mm x 1520mm





# Plastic Window 1522mm x 1520mm





# Plastic Window 2264mm x 1520mm





# Plastic Window 900