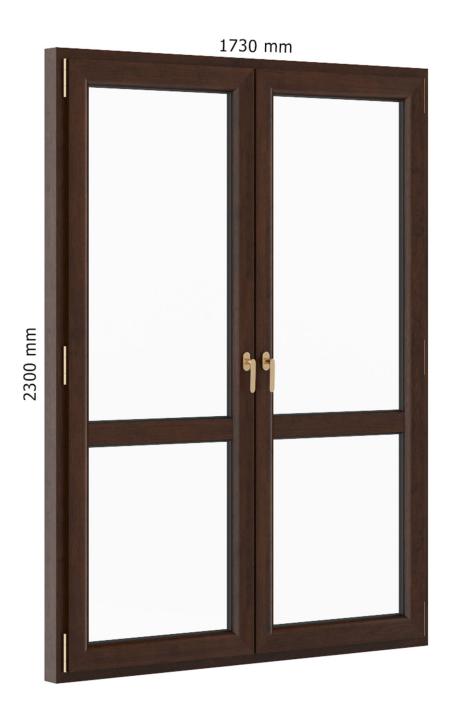

# Metal Window 620mm x 1260mm





# Metal Window 1180mm x 1260mm





# Metal Window 910mm x 1500mm





# Metal Window 1770mm x 1500mm





# Metal Window 910mm x 1800mm





# Metal Window 1770mm x 1800mm





# Metal Window 1140mm x 2100mm





# Metal Window 2214mm x 2100mm





# Metal Window 980mm x 2360mm





#### Metal Window 1894mm x 2360mm





# Metal Window 2824mm x 2360mm





# Wooden Window 900mm x 1500mm





# Wooden Window 1730mm x 1500mm





# Wooden Window 2570mm x 1500mm





# Wooden Window 800mm x 1600mm





# Wooden Window 1530mm x 1600mm





# Wooden Window 2270mm x 1600mm





# Wooden Window 900mm x 2300mm





# Wooden Window 1730mm x 2300mm





# Wooden Window 2570mm x 2300mm





# Wooden Window 900mm x 2300mm





# Wooden Window 1730mm x 2300mm





# Wooden Window 2580mm x 2300mm





# Plastic Window 700mm x 1120mm





# Plastic Window 1322mm x 1120mm





# Plastic Window 1970mm x 1120mm





# Plastic Window 800mm x 1520mm





# Plastic Window 1522mm x 1520mm





# Plastic Window 2264mm x 1520mm





# Plastic Window 900mm x 2400mm





# Plastic Window 1722mm x 2400mm





# Plastic Window 2570mm x 2400mm





# Plastic Window 1080mm x 2020mm





#### Plastic Window 1940mm x 2020mm





#### Plastic Window 1940mm x 2020mm





### Roof Window 660mm x 1740mm





#### Brown Metal Window 940mm x 1440mm





#### Brown Metal Window 940mm x 1820mm





## Sliding Metal Doors 3520mm x 2483mm





## Sliding Metal Window 3520mm x 1283mm





## Sliding Metal Doors 3000mm x 2700mm





#### Plastic Window 960mm x 1660mm





###