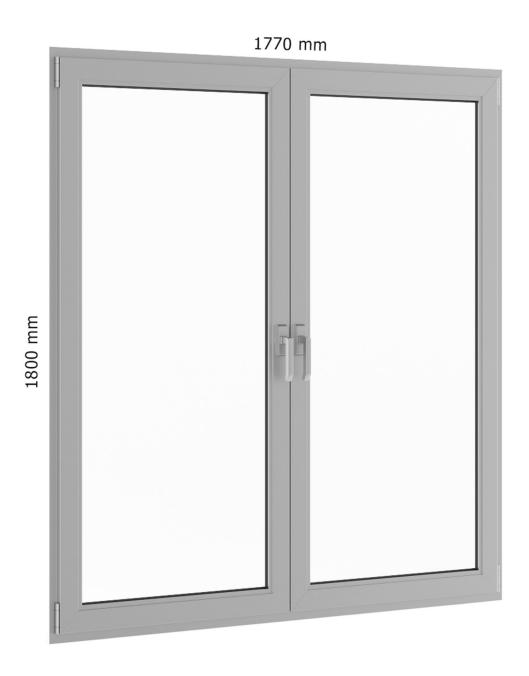

ained inside a properiety format and displays inside the game during play. In this case, you have to add in the producer's section the information that "models by CGAXIS.com". You can sell/resell rendered moving or still images, resold as a part of a feature film, movie advertisement etc. You have a possibility to publish renders in a book, on a poster, t-shirt, magazine, cover or any other item. You have the right to use your renders in every way - charge a fee for them, modify them, to make postropoduction etc.



# Metal Window 620mm x 600mm





# Metal Window 1180mm x 600mm





# Metal Window 620mm x 1260mm





# Metal Window 1180mm x 1260mm





# Metal Window 910mm x 1500mm





# Metal Window 1770mm x 1500mm





# Metal Window 910mm x 1800mm





# Metal Window 1770mm x 1800mm





# Metal Window 1140mm x 2100mm





# Metal Window 2214mm x 2100mm





# Metal Window 980mm x 2360mm





#### Metal Window 1894mm x 2360mm





# Metal Window 2824mm x 2360mm





# Wooden Window 900mm x 1500mm





# Wooden Window 1730mm x 1500mm





# Wooden Window 2570mm x 1500mm





# Wooden Window 800mm x 1600mm





# Wooden Window 1530mm x 1600mm





# Wooden Window 2270mm x 1600mm





# Wooden Window 900mm x 2300mm





# Wooden Window 1730mm x 2300mm





# Wooden Window 2570mm x 2300mm





# Wooden Window 900mm x 2300mm





# Wooden Window 1730mm x 2300mm





# Wooden Window 2580mm x 2300mm





# Plastic Window 700mm x 1120mm





# Plastic Window 1322mm x 1120mm





# Plastic Window 1970mm x 1120mm





# Plastic Window 800mm x 1520mm





# Plastic Window 1522mm