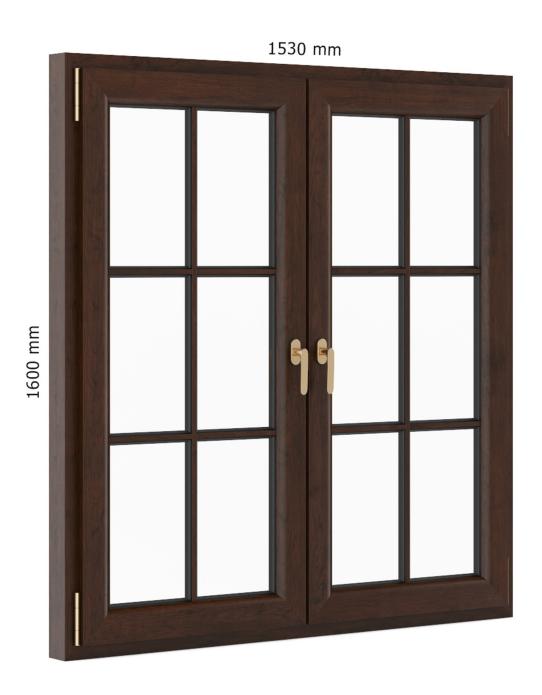

magazine, cover or any other item. You have the right to use your renders in every way - charge a fee for them, modify them, to make postropoduction etc.



# Metal Window 620mm x 600mm





# Metal Window 1180mm x 600mm





# Metal Window 620mm x 1260mm





# Metal Window 1180mm x 1260mm





# Metal Window 910mm x 1500mm





# Metal Window 1770mm x 1500mm





# Metal Window 910mm x 1800mm





# Metal Window 1770mm x 1800mm





# Metal Window 1140mm x 2100mm





# Metal Window 2214mm x 2100mm





# Metal Window 980mm x 2360mm





#### Metal Window 1894mm x 2360mm





# Metal Window 2824mm x 2360mm





# Wooden Window 900mm x 1500mm





# Wooden Window 1730mm x 1500mm





# Wooden Window 2570mm x 1500mm





# Wooden Window 800mm x 1600mm





# Wooden Window 1530mm x 1600mm





# Wooden Window 2270mm x 1600mm





# Wooden Window 900mm x 2300mm





# Wooden Window 1730mm x 2300mm





# Wooden Window 2570mm x 2300mm





# Wooden Window 900mm x 2300mm





# Wooden Window 1730mm x 2300mm





# Wooden Window 2580mm x 2300mm





# Plastic Window 700mm x 1120mm





# Plastic Window 1322mm x 1120mm





# Plastic Window 1970mm x 1120mm





# Plastic Window 800mm x 1520mm





# Plastic Window 1522mm x 1520mm





# Plastic Window 2264mm x 1520mm





# Plastic Window 900mm x 2400mm





# Plastic Window 1722mm x 2400mm





# Plastic Window 2570mm x 2400mm





# Plastic Window 1080mm x 2020mm





#### Plastic Window 1940mm x 2020mm





#### Plastic Window 1940mm x 2020mm





### Roof Window 660mm x 1740mm





#### Brown Metal Window 940mm x 1440mm