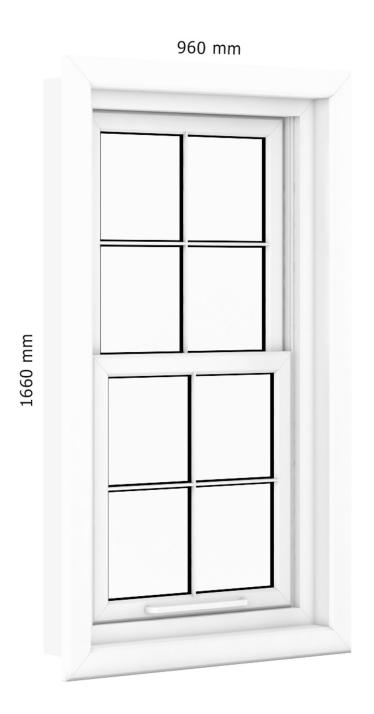

300mm





# Wooden Window 2580mm x 2300mm





# Plastic Window 700mm x 1120mm





# Plastic Window 1322mm x 1120mm





# Plastic Window 1970mm x 1120mm





# Plastic Window 800mm x 1520mm





# Plastic Window 1522mm x 1520mm





# Plastic Window 2264mm x 1520mm





# Plastic Window 900mm x 2400mm





# Plastic Window 1722mm x 2400mm





# Plastic Window 2570mm x 2400mm





# Plastic Window 1080mm x 2020mm





#### Plastic Window 1940mm x 2020mm





#### Plastic Window 1940mm x 2020mm





### Roof Window 660mm x 1740mm





#### Brown Metal Window 940mm x 1440mm





#### Brown Metal Window 940mm x 1820mm





## Sliding Metal Doors 3520mm x 2483mm





## Sliding Metal Window 3520mm x 1283mm





## Sliding Metal Doors 3000mm x 2700mm





#### Plastic Window 960mm x 1660mm





#### Black Metal Window 800mm x 2700mm





#### Black Metal Window 1100mm x 2700mm





#### Black Metal Window 3100mm x 1880mm





#### Black Metal Corner Window 3040mm x 1880mm





# Sliding Metal Doors 5120mm x 2500mm





#### Black Metal Window 2820mm x 2820mm