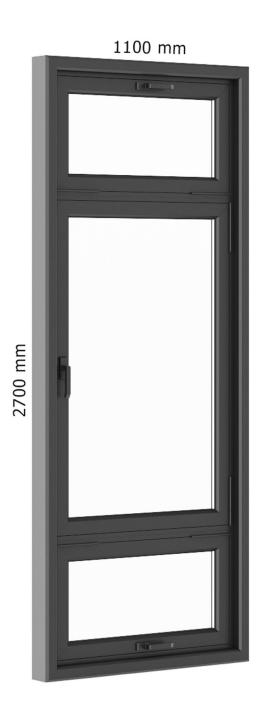

astic Window 1322mm x 1120mm





# Plastic Window 1970mm x 1120mm





# Plastic Window 800mm x 1520mm





# Plastic Window 1522mm x 1520mm





# Plastic Window 2264mm x 1520mm





# Plastic Window 900mm x 2400mm





# Plastic Window 1722mm x 2400mm





# Plastic Window 2570mm x 2400mm





# Plastic Window 1080mm x 2020mm





#### Plastic Window 1940mm x 2020mm





#### Plastic Window 1940mm x 2020mm





### Roof Window 660mm x 1740mm





#### Brown Metal Window 940mm x 1440mm





#### Brown Metal Window 940mm x 1820mm





## Sliding Metal Doors 3520mm x 2483mm





## Sliding Metal Window 3520mm x 1283mm





## Sliding Metal Doors 3000mm x 2700mm





#### Plastic Window 960mm x 1660mm





#### Black Metal Window 800mm x 2700mm





#### Black Metal Window 1100mm x 2700mm





#### Black Metal Window 3100mm x 1880mm





#### Black Metal Corner Window 3040mm x 1880mm





# Sliding Metal Doors 5120mm x 2500mm





#### Black Metal Window 2820mm x 2820mm