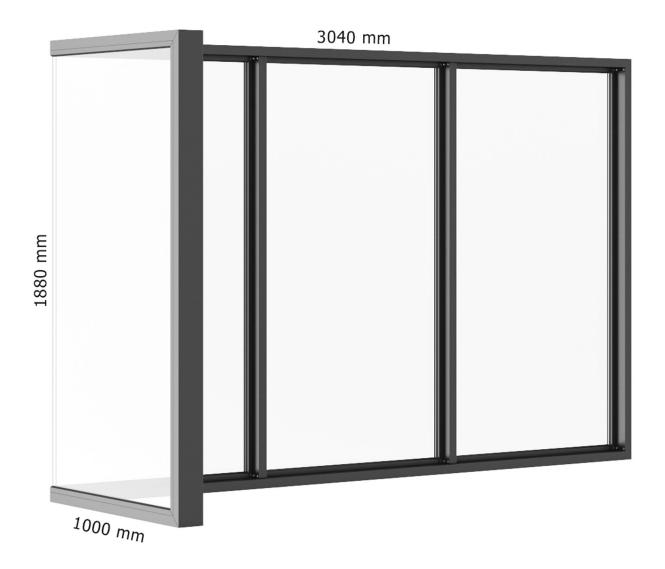

1520mm





# Plastic Window 1522mm x 1520mm





# Plastic Window 2264mm x 1520mm





# Plastic Window 900mm x 2400mm





# Plastic Window 1722mm x 2400mm





# Plastic Window 2570mm x 2400mm





# Plastic Window 1080mm x 2020mm





#### Plastic Window 1940mm x 2020mm





#### Plastic Window 1940mm x 2020mm





### Roof Window 660mm x 1740mm





#### Brown Metal Window 940mm x 1440mm





#### Brown Metal Window 940mm x 1820mm





## Sliding Metal Doors 3520mm x 2483mm





## Sliding Metal Window 3520mm x 1283mm





## Sliding Metal Doors 3000mm x 2700mm





#### Plastic Window 960mm x 1660mm





#### Black Metal Window 800mm x 2700mm





#### Black Metal Window 1100mm x 2700mm





#### Black Metal Window 3100mm x 1880mm





#### Black Metal Corner Window 3040mm x 1880mm





# Sliding Metal Doors 5120mm x 2500mm





#### Black Metal Window 2820mm x 2820mm