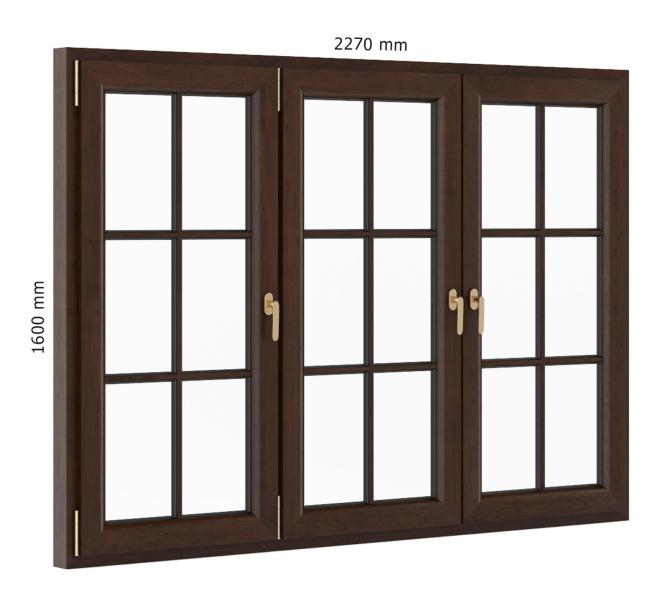

u have the right to use your renders in every way - charge a fee for them, modify them, to make postropoduction etc.



# Metal Window 620mm x 600mm





# Metal Window 1180mm x 600mm





# Metal Window 620mm x 1260mm





# Metal Window 1180mm x 1260mm





# Metal Window 910mm x 1500mm





# Metal Window 1770mm x 1500mm





# Metal Window 910mm x 1800mm





# Metal Window 1770mm x 1800mm





# Metal Window 1140mm x 2100mm





# Metal Window 2214mm x 2100mm





# Metal Window 980mm x 2360mm





#### Metal Window 1894mm x 2360mm





# Metal Window 2824mm x 2360mm





# Wooden Window 900mm x 1500mm





# Wooden Window 1730mm x 1500mm





# Wooden Window 2570mm x 1500mm





# Wooden Window 800mm x 1600mm





# Wooden Window 1530mm x 1600mm





# Wooden Window 2270mm x 1600mm





# Wooden Window 900mm x 2300mm





# Wooden Window 1730mm x 2300mm





# Wooden Window 2570mm x 2300mm





# Wooden Window 900mm x 2300mm





# Wooden Window 1730mm x 2300mm





# Wooden Window 2580mm x 2300mm





# Plastic Window 700mm x 1120mm





# Plastic Window 1322mm x 1120mm





# Plastic Window 1970mm x 1120mm





# Plastic Window 800mm x 1520mm





# Plastic Window 1522mm x 1520mm





# Plastic Window 2264mm x 1520mm





# Plastic Window 900mm x 2400mm





# Plastic Window 1722mm x 2400mm





# Plastic Window 2570mm x 2400mm





# Plastic Window 1080mm x 2020mm





#### Plastic Window 1940mm x 2020mm





#### Plastic Window 1940mm x 2020mm





### Roof Window 660mm x 1740mm





#### Brown Metal Window 940mm x 1440mm





#### Brown Metal Window 940mm x 1820m