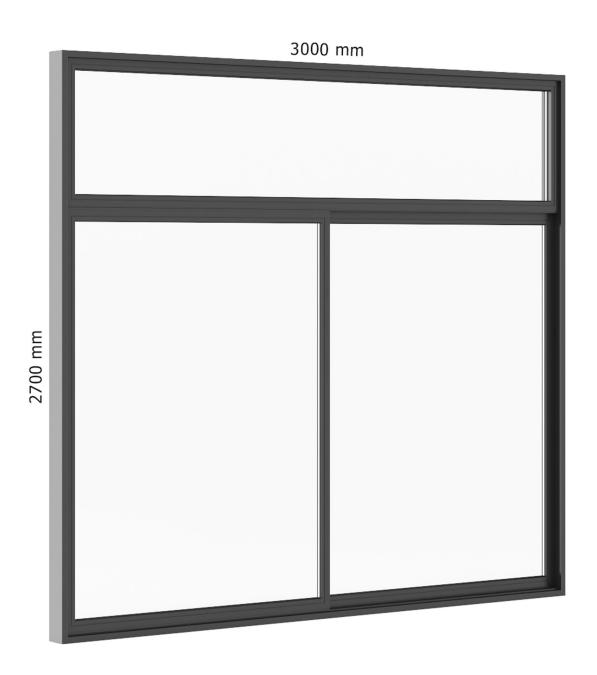

x 2300mm





# Wooden Window 1730mm x 2300mm





# Wooden Window 2580mm x 2300mm





# Plastic Window 700mm x 1120mm





# Plastic Window 1322mm x 1120mm





# Plastic Window 1970mm x 1120mm





# Plastic Window 800mm x 1520mm





# Plastic Window 1522mm x 1520mm





# Plastic Window 2264mm x 1520mm





# Plastic Window 900mm x 2400mm





# Plastic Window 1722mm x 2400mm





# Plastic Window 2570mm x 2400mm





# Plastic Window 1080mm x 2020mm





#### Plastic Window 1940mm x 2020mm





#### Plastic Window 1940mm x 2020mm





### Roof Window 660mm x 1740mm





#### Brown Metal Window 940mm x 1440mm





#### Brown Metal Window 940mm x 1820mm





## Sliding Metal Doors 3520mm x 2483mm





## Sliding Metal Window 3520mm x 1283mm





## Sliding Metal Doors 3000mm x 2700mm





#### Plastic Window 960mm x 1660mm





#### Black Metal Window 800mm x 2700mm





#### Black Metal Window 1100mm x 2700mm





#### Black Metal Window 3100mm x 1880mm





#### Black Metal Corner Window 3040mm x 1880mm





# Sliding Metal Doors 5120mm x 2500mm





#### Black Metal Window 2820mm x 2820mm