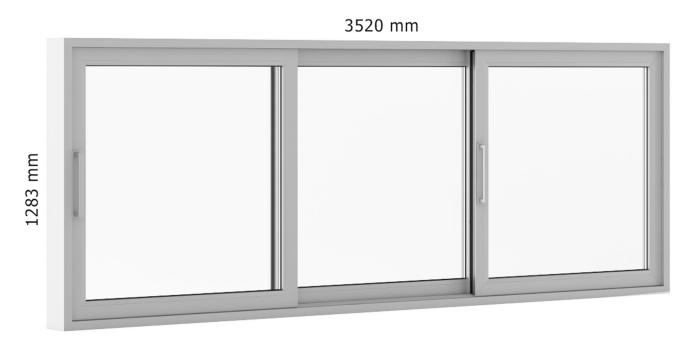

2570mm x 2300mm





# Wooden Window 900mm x 2300mm





# Wooden Window 1730mm x 2300mm





# Wooden Window 2580mm x 2300mm





# Plastic Window 700mm x 1120mm





# Plastic Window 1322mm x 1120mm





# Plastic Window 1970mm x 1120mm





# Plastic Window 800mm x 1520mm





# Plastic Window 1522mm x 1520mm





# Plastic Window 2264mm x 1520mm





# Plastic Window 900mm x 2400mm





# Plastic Window 1722mm x 2400mm





# Plastic Window 2570mm x 2400mm





# Plastic Window 1080mm x 2020mm





#### Plastic Window 1940mm x 2020mm





#### Plastic Window 1940mm x 2020mm





### Roof Window 660mm x 1740mm





#### Brown Metal Window 940mm x 1440mm





#### Brown Metal Window 940mm x 1820mm





## Sliding Metal Doors 3520mm x 2483mm





## Sliding Metal Window 3520mm x 1283mm





## Sliding Metal Doors 3000mm x 2700mm





#### Plastic Window 960mm x 1660mm





#### Black Metal Window 800mm x 2700mm





#### Black Metal Window 1100mm x 2700mm





#### Black Metal Window 3100mm x 1880mm





#### Black Metal Corner Window 3040mm x 1880mm





# Sliding Metal Doors 5120mm x 2500mm





#### Black Metal Window 2820mm x 2820mm