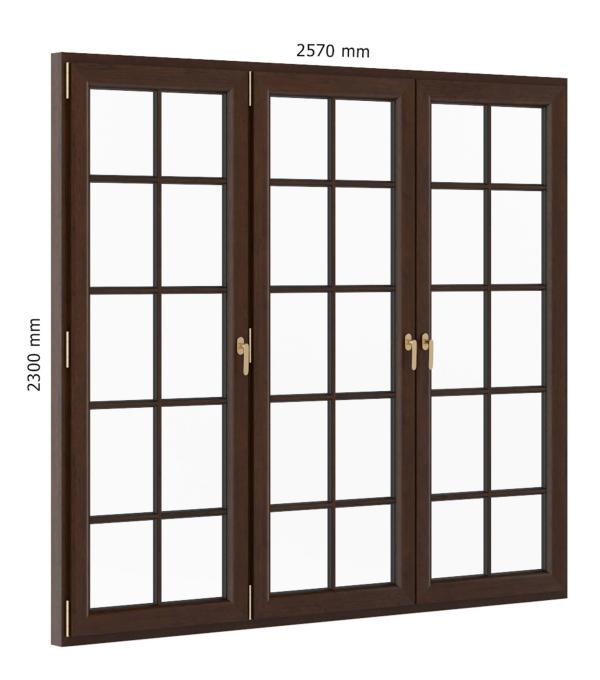

n etc.



# Metal Window 620mm x 600mm





# Metal Window 1180mm x 600mm





# Metal Window 620mm x 1260mm





# Metal Window 1180mm x 1260mm





# Metal Window 910mm x 1500mm





# Metal Window 1770mm x 1500mm





# Metal Window 910mm x 1800mm





# Metal Window 1770mm x 1800mm





# Metal Window 1140mm x 2100mm





# Metal Window 2214mm x 2100mm





# Metal Window 980mm x 2360mm





#### Metal Window 1894mm x 2360mm





# Metal Window 2824mm x 2360mm





# Wooden Window 900mm x 1500mm





# Wooden Window 1730mm x 1500mm





# Wooden Window 2570mm x 1500mm





# Wooden Window 800mm x 1600mm





# Wooden Window 1530mm x 1600mm





# Wooden Window 2270mm x 1600mm





# Wooden Window 900mm x 2300mm





# Wooden Window 1730mm x 2300mm





# Wooden Window 2570mm x 2300mm





# Wooden Window 900mm x 2300mm





# Wooden Window 1730mm x 2300mm





# Wooden Window 2580mm x 2300mm





# Plastic Window 700mm x 1120mm





# Plastic Window 1322mm x 1120mm





# Plastic Window 1970mm x 1120mm





# Plastic Window 800mm x 1520mm





# Plastic Window 1522mm x 1520mm





# Plastic Window 2264mm x 1520mm





# Plastic Window 900mm x 2400mm





# Plastic Window 1722mm x 2400mm





# Plastic Window 2570mm x 2400mm





# Plastic Window 1080mm x 2020mm





#### Plastic Window 1940mm x 2020mm





#### Plastic Window 1940mm x 2020mm





### Roof Window 660mm x 1740mm





#### Brown Metal Window 940mm x 1440mm





#### Brown Metal Window 940mm x 1820mm





## Sliding Metal Doors 3520mm x 2483mm





## Sliding Metal Window 3520mm x 1283mm





## Sliding Met