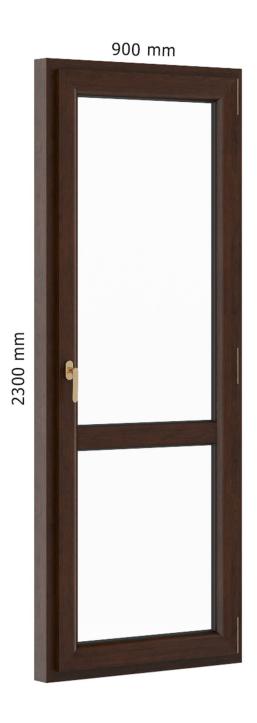

mm





# Metal Window 1180mm x 600mm





# Metal Window 620mm x 1260mm





# Metal Window 1180mm x 1260mm





# Metal Window 910mm x 1500mm





# Metal Window 1770mm x 1500mm





# Metal Window 910mm x 1800mm





# Metal Window 1770mm x 1800mm





# Metal Window 1140mm x 2100mm





# Metal Window 2214mm x 2100mm





# Metal Window 980mm x 2360mm





#### Metal Window 1894mm x 2360mm





# Metal Window 2824mm x 2360mm





# Wooden Window 900mm x 1500mm





# Wooden Window 1730mm x 1500mm





# Wooden Window 2570mm x 1500mm





# Wooden Window 800mm x 1600mm





# Wooden Window 1530mm x 1600mm





# Wooden Window 2270mm x 1600mm





# Wooden Window 900mm x 2300mm





# Wooden Window 1730mm x 2300mm





# Wooden Window 2570mm x 2300mm





# Wooden Window 900mm x 2300mm





# Wooden Window 1730mm x 2300mm





# Wooden Window 2580mm x 2300mm





# Plastic Window 700mm x 1120mm





# Plastic Window 1322mm x 1120mm





# Plastic Window 1970mm x 1120mm





# Plastic Window 800mm x 1520mm





# Plastic Window 1522mm x 1520mm





# Plastic Window 2264mm x 1520mm





# Plastic Window 900mm x 2400mm





# Plastic Window 1722mm x 2400mm





# Plastic Window 2570mm x 2400mm





# Plastic Window 1080mm x 2020mm





#### Plastic Window 1940mm x 2020mm





#### Plastic Window 1940mm x 2020mm





### Roof Window 660mm x 1740mm





#### Brown Metal Window 940mm x 1440mm





#### Brown Metal Window 940mm x 1820mm





## Sliding Metal Doors 3520mm x 2483mm





## Sliding Metal Window 3520mm x 1283mm





## Sliding Metal Doors 3000mm x 2700mm





#### P