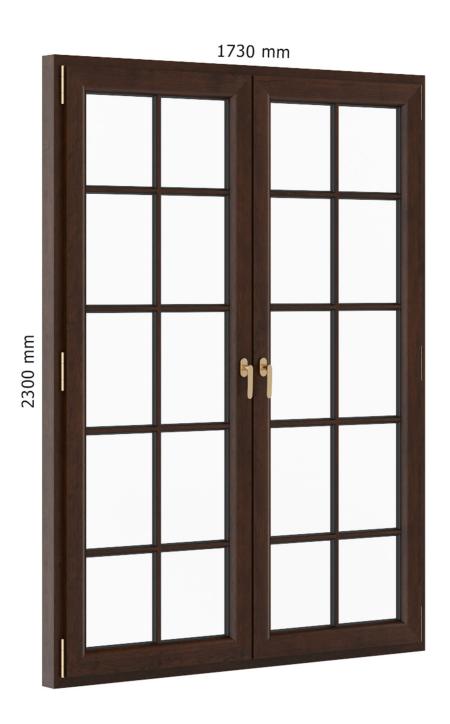

, modify them, to make postropoduction etc.



# Metal Window 620mm x 600mm





# Metal Window 1180mm x 600mm





# Metal Window 620mm x 1260mm





# Metal Window 1180mm x 1260mm





# Metal Window 910mm x 1500mm





# Metal Window 1770mm x 1500mm





# Metal Window 910mm x 1800mm





# Metal Window 1770mm x 1800mm





# Metal Window 1140mm x 2100mm





# Metal Window 2214mm x 2100mm





# Metal Window 980mm x 2360mm





#### Metal Window 1894mm x 2360mm





# Metal Window 2824mm x 2360mm





# Wooden Window 900mm x 1500mm





# Wooden Window 1730mm x 1500mm





# Wooden Window 2570mm x 1500mm





# Wooden Window 800mm x 1600mm





# Wooden Window 1530mm x 1600mm





# Wooden Window 2270mm x 1600mm





# Wooden Window 900mm x 2300mm





# Wooden Window 1730mm x 2300mm





# Wooden Window 2570mm x 2300mm





# Wooden Window 900mm x 2300mm





# Wooden Window 1730mm x 2300mm





# Wooden Window 2580mm x 2300mm





# Plastic Window 700mm x 1120mm





# Plastic Window 1322mm x 1120mm





# Plastic Window 1970mm x 1120mm





# Plastic Window 800mm x 1520mm





# Plastic Window 1522mm x 1520mm





# Plastic Window 2264mm x 1520mm





# Plastic Window 900mm x 2400mm





# Plastic Window 1722mm x 2400mm





# Plastic Window 2570mm x 2400mm





# Plastic Window 1080mm x 2020mm





#### Plastic Window 1940mm x 2020mm





#### Plastic Window 1940mm x 2020mm





### Roof Window 660mm x 1740mm





#### Brown Metal Window 940mm x 1440mm





#### Brown Metal Window 940mm x 1820mm





## Sliding Metal Doors 3520mm x 2483mm





## Sliding Metal Windo