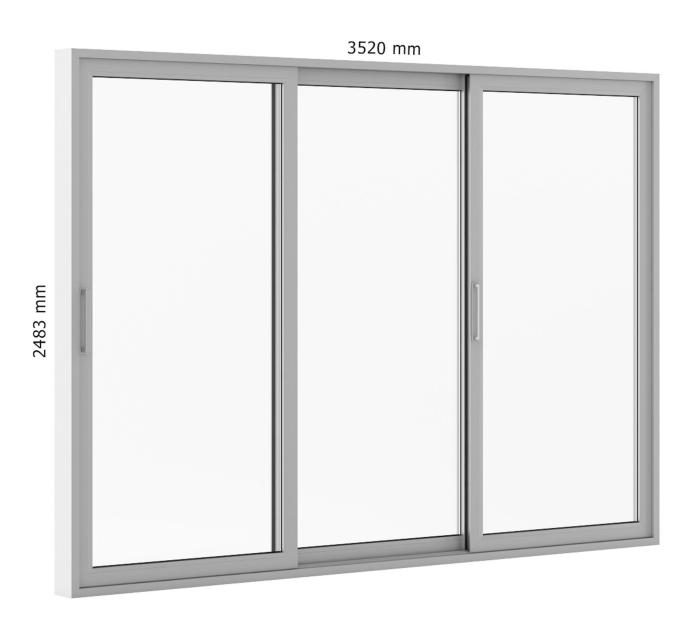

n Window 1730mm x 2300mm





# Wooden Window 2570mm x 2300mm





# Wooden Window 900mm x 2300mm





# Wooden Window 1730mm x 2300mm





# Wooden Window 2580mm x 2300mm





# Plastic Window 700mm x 1120mm





# Plastic Window 1322mm x 1120mm





# Plastic Window 1970mm x 1120mm





# Plastic Window 800mm x 1520mm





# Plastic Window 1522mm x 1520mm





# Plastic Window 2264mm x 1520mm





# Plastic Window 900mm x 2400mm





# Plastic Window 1722mm x 2400mm





# Plastic Window 2570mm x 2400mm





# Plastic Window 1080mm x 2020mm





#### Plastic Window 1940mm x 2020mm





#### Plastic Window 1940mm x 2020mm





### Roof Window 660mm x 1740mm





#### Brown Metal Window 940mm x 1440mm





#### Brown Metal Window 940mm x 1820mm





## Sliding Metal Doors 3520mm x 2483mm





## Sliding Metal Window 3520mm x 1283mm





## Sliding Metal Doors 3000mm x 2700mm





#### Plastic Window 960mm x 1660mm





#### Black Metal Window 800mm x 2700mm





#### Black Metal Window 1100mm x 2700mm





#### Black Metal Window 3100mm x 1880mm





#### Black Metal Corner Window 3040mm x 1880mm





# Sliding Metal Doors 5120mm x 2500mm





#### Black Metal Window 2820mm x 2820mm