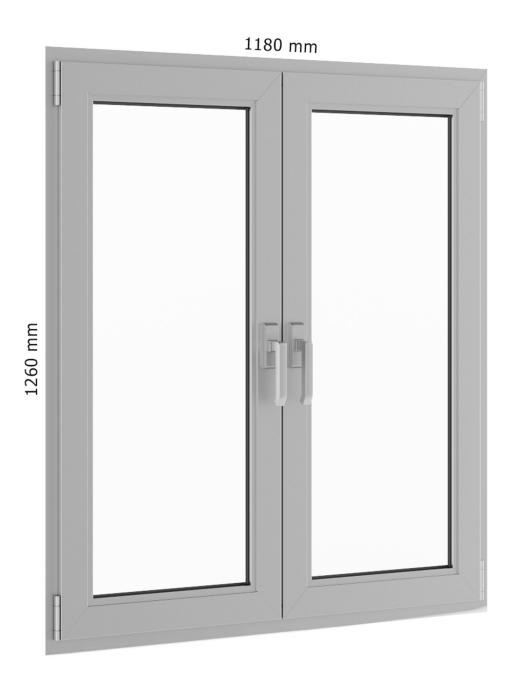

at You have purchased are non-exclusively licensed, NOT sold to You. You can use CGAxis products as a part of a game, if the products are contained inside a properiety format and displays inside the game during play. In this case, you have to add in the producer's section the information that "models by CGAXIS.com". You can sell/resell rendered moving or still images, resold as a part of a feature film, movie advertisement etc. You have a possibility to publish renders in a book, on a poster, t-shirt, magazine, cover or any other item. You have the right to use your renders in every way - charge a fee for them, modify them, to make postropoduction etc.



# Metal Window 620mm x 600mm





# Metal Window 1180mm x 600mm





# Metal Window 620mm x 1260mm





# Metal Window 1180mm x 1260mm





# Metal Window 910mm x 1500mm





# Metal Window 1770mm x 1500mm





# Metal Window 910mm x 1800mm





# Metal Window 1770mm x 1800mm





# Metal Window 1140mm x 2100mm





# Metal Window 2214mm x 2100mm





# Metal Window 980mm x 2360mm





#### Metal Window 1894mm x 2360mm





# Metal Window 2824mm x 2360mm





# Wooden Window 900mm x 1500mm





# Wooden Window 1730mm x 1500mm





# Wooden Window 2570mm x 1500mm





# Wooden Window 800mm x 1600mm





# Wooden Window 1530mm x 1600mm





# Wooden Window 2270mm x 1600mm





# Wooden Window 900mm x 2300mm





# Wooden Window 1730mm x 2300mm





# Wooden Window 2570mm x 2300mm





# Wooden Window 900mm x 2300mm





# Wooden Window 1730mm x 2300mm





# Wooden Window 2580mm x 2300mm





# Plastic Window 700mm x 1120mm