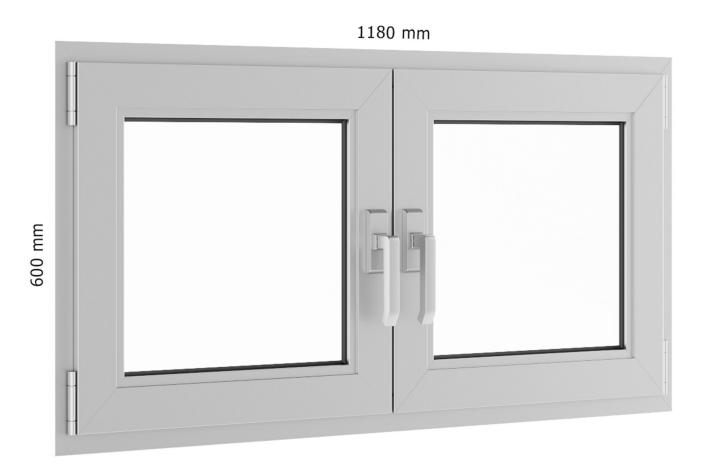

nd NON transferable. Models, textures, renders, materials, hdri etc. that You have purchased are non-exclusively licensed, NOT sold to You. You can use CGAxis products as a part of a game, if the products are contained inside a properiety format and displays inside the game during play. In this case, you have to add in the producer's section the information that "models by CGAXIS.com". You can sell/resell rendered moving or still images, resold as a part of a feature film, movie advertisement etc. You have a possibility to publish renders in a book, on a poster, t-shirt, magazine, cover or any other item. You have the right to use your renders in every way - charge a fee for them, modify them, to make postropoduction etc.



# Metal Window 620mm x 600mm





# Metal Window 1180mm x 600mm





# Metal Window 620mm x 1260mm





# Metal Window 1180mm x 1260mm





# Metal Window 910mm x 1500mm





# Metal Window 1770mm x 1500mm





# Metal Window 910mm x 1800mm





# Metal Window 1770mm x 1800mm





# Metal Window 1140mm x 2100mm





# Metal Window 2214mm x 2100mm





# Metal Window 980mm x 2360mm





#### Metal Window 1894mm x 2360mm





# Metal Window 2824mm x 2360mm





# Wooden Window 900mm x 1500mm





# Wooden Window 1730mm x 1500mm





# Wooden Window 2570mm x 1500mm





# Wooden Window 800mm x 1600mm





# Wooden Window 1530mm x 1600mm





# Wooden Window 2270mm x 1600mm





# Wooden Window 900mm x 2300mm





# Wooden Window 1730mm x 2300mm





# Wooden Window 2570mm x 2300mm





# Wooden Window 900mm x 2300mm





# Wooden Window 1730mm x 2300mm