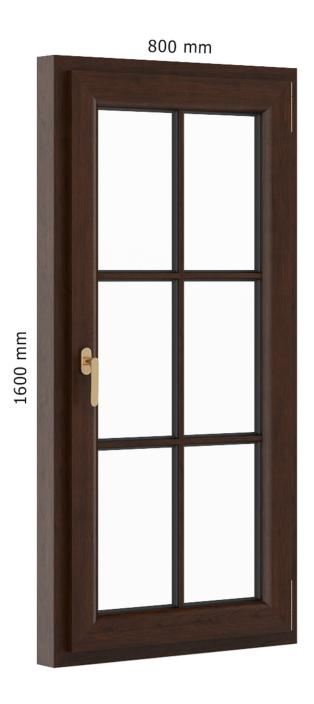

ers in a book, on a poster, t-shirt, magazine, cover or any other item. You have the right to use your renders in every way - charge a fee for them, modify them, to make postropoduction etc.



# Metal Window 620mm x 600mm





# Metal Window 1180mm x 600mm





# Metal Window 620mm x 1260mm





# Metal Window 1180mm x 1260mm





# Metal Window 910mm x 1500mm





# Metal Window 1770mm x 1500mm





# Metal Window 910mm x 1800mm





# Metal Window 1770mm x 1800mm





# Metal Window 1140mm x 2100mm





# Metal Window 2214mm x 2100mm





# Metal Window 980mm x 2360mm





#### Metal Window 1894mm x 2360mm





# Metal Window 2824mm x 2360mm





# Wooden Window 900mm x 1500mm





# Wooden Window 1730mm x 1500mm





# Wooden Window 2570mm x 1500mm





# Wooden Window 800mm x 1600mm





# Wooden Window 1530mm x 1600mm





# Wooden Window 2270mm x 1600mm





# Wooden Window 900mm x 2300mm





# Wooden Window 1730mm x 2300mm





# Wooden Window 2570mm x 2300mm





# Wooden Window 900mm x 2300mm





# Wooden Window 1730mm x 2300mm





# Wooden Window 2580mm x 2300mm





# Plastic Window 700mm x 1120mm





# Plastic Window 1322mm x 1120mm





# Plastic Window 1970mm x 1120mm





# Plastic Window 800mm x 1520mm





# Plastic Window 1522mm x 1520mm





# Plastic Window 2264mm x 1520mm





# Plastic Window 900mm x 2400mm





# Plastic Window 1722mm x 2400mm





# Plastic Window 2570mm x 2400mm





# Plastic Window 1080mm x 2020mm





#### Plastic Window 1940mm x 2020mm





#### Plastic Window 1940mm x 2020mm





### Roof Window 660mm x 1740mm





#### Br