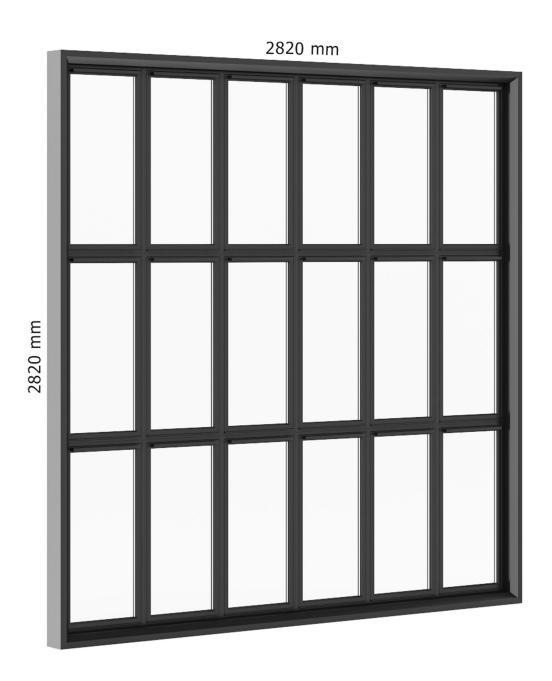

# Plastic Window 900mm x 2400mm





# Plastic Window 1722mm x 2400mm





# Plastic Window 2570mm x 2400mm





# Plastic Window 1080mm x 2020mm





#### Plastic Window 1940mm x 2020mm





#### Plastic Window 1940mm x 2020mm





### Roof Window 660mm x 1740mm





#### Brown Metal Window 940mm x 1440mm





#### Brown Metal Window 940mm x 1820mm





## Sliding Metal Doors 3520mm x 2483mm





## Sliding Metal Window 3520mm x 1283mm





## Sliding Metal Doors 3000mm x 2700mm





#### Plastic Window 960mm x 1660mm





#### Black Metal Window 800mm x 2700mm





#### Black Metal Window 1100mm x 2700mm





#### Black Metal Window 3100mm x 1880mm





#### Black Metal Corner Window 3040mm x 1880mm





# Sliding Metal Doors 5120mm x 2500mm





#### Black Metal Window 2820mm x 2820mm