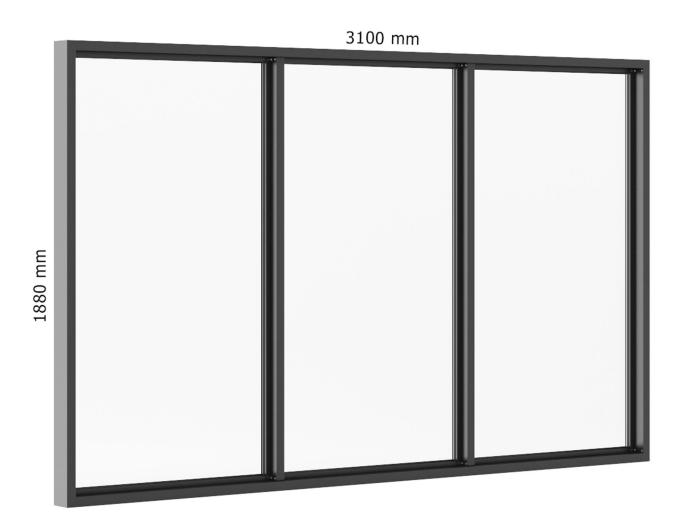

indow 1970mm x 1120mm





# Plastic Window 800mm x 1520mm





# Plastic Window 1522mm x 1520mm





# Plastic Window 2264mm x 1520mm





# Plastic Window 900mm x 2400mm





# Plastic Window 1722mm x 2400mm





# Plastic Window 2570mm x 2400mm





# Plastic Window 1080mm x 2020mm





#### Plastic Window 1940mm x 2020mm





#### Plastic Window 1940mm x 2020mm





### Roof Window 660mm x 1740mm





#### Brown Metal Window 940mm x 1440mm





#### Brown Metal Window 940mm x 1820mm





## Sliding Metal Doors 3520mm x 2483mm





## Sliding Metal Window 3520mm x 1283mm





## Sliding Metal Doors 3000mm x 2700mm





#### Plastic Window 960mm x 1660mm





#### Black Metal Window 800mm x 2700mm





#### Black Metal Window 1100mm x 2700mm





#### Black Metal Window 3100mm x 1880mm





#### Black Metal Corner Window 3040mm x 1880mm





# Sliding Metal Doors 5120mm x 2500mm





#### Black Metal Window 2820mm x 2820mm