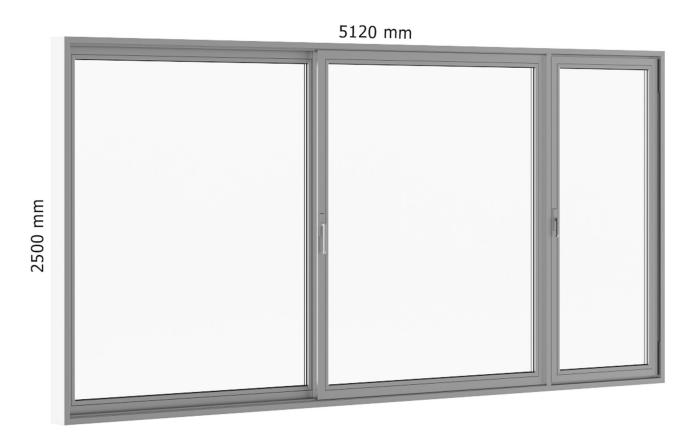

m





# Plastic Window 2264mm x 1520mm





# Plastic Window 900mm x 2400mm





# Plastic Window 1722mm x 2400mm





# Plastic Window 2570mm x 2400mm





# Plastic Window 1080mm x 2020mm





#### Plastic Window 1940mm x 2020mm





#### Plastic Window 1940mm x 2020mm





### Roof Window 660mm x 1740mm





#### Brown Metal Window 940mm x 1440mm





#### Brown Metal Window 940mm x 1820mm





## Sliding Metal Doors 3520mm x 2483mm





## Sliding Metal Window 3520mm x 1283mm





## Sliding Metal Doors 3000mm x 2700mm





#### Plastic Window 960mm x 1660mm





#### Black Metal Window 800mm x 2700mm





#### Black Metal Window 1100mm x 2700mm





#### Black Metal Window 3100mm x 1880mm





#### Black Metal Corner Window 3040mm x 1880mm





# Sliding Metal Doors 5120mm x 2500mm





#### Black Metal Window 2820mm x 2820mm