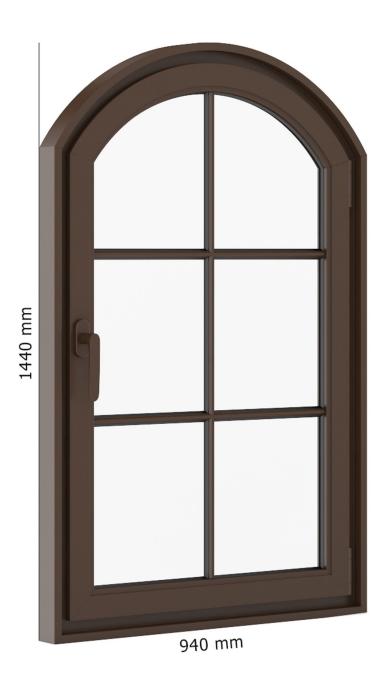

mm





# Wooden Window 2270mm x 1600mm





# Wooden Window 900mm x 2300mm





# Wooden Window 1730mm x 2300mm





# Wooden Window 2570mm x 2300mm





# Wooden Window 900mm x 2300mm





# Wooden Window 1730mm x 2300mm





# Wooden Window 2580mm x 2300mm





# Plastic Window 700mm x 1120mm





# Plastic Window 1322mm x 1120mm





# Plastic Window 1970mm x 1120mm





# Plastic Window 800mm x 1520mm





# Plastic Window 1522mm x 1520mm





# Plastic Window 2264mm x 1520mm





# Plastic Window 900mm x 2400mm





# Plastic Window 1722mm x 2400mm





# Plastic Window 2570mm x 2400mm





# Plastic Window 1080mm x 2020mm





#### Plastic Window 1940mm x 2020mm





#### Plastic Window 1940mm x 2020mm





### Roof Window 660mm x 1740mm





#### Brown Metal Window 940mm x 1440mm





#### Brown Metal Window 940mm x 1820mm





## Sliding Metal Doors 3520mm x 2483mm





## Sliding Metal Window 3520mm x 1283mm





## Sliding Metal Doors 3000mm x 2700mm





#### Plastic Window 960mm x 1660mm





#### Black Metal Window 800mm x 2700mm





#### Black Metal Window 1100mm x 2700mm





#### Black Metal Window 3100mm x 1880mm





#### Black Metal Corner Window 3040mm x 1880mm





# Sliding Metal Doors 5120mm x 2500mm





#### Black Metal Window 2820mm x 2820mm