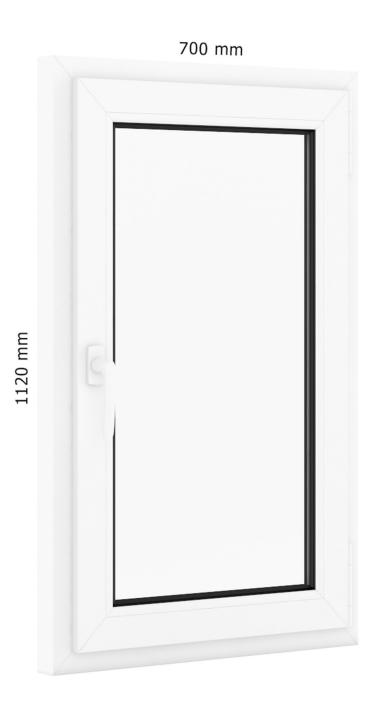

# Metal Window 910mm x 1500mm





# Metal Window 1770mm x 1500mm





# Metal Window 910mm x 1800mm





# Metal Window 1770mm x 1800mm





# Metal Window 1140mm x 2100mm





# Metal Window 2214mm x 2100mm





# Metal Window 980mm x 2360mm





#### Metal Window 1894mm x 2360mm





# Metal Window 2824mm x 2360mm





# Wooden Window 900mm x 1500mm





# Wooden Window 1730mm x 1500mm





# Wooden Window 2570mm x 1500mm





# Wooden Window 800mm x 1600mm





# Wooden Window 1530mm x 1600mm





# Wooden Window 2270mm x 1600mm





# Wooden Window 900mm x 2300mm





# Wooden Window 1730mm x 2300mm





# Wooden Window 2570mm x 2300mm





# Wooden Window 900mm x 2300mm





# Wooden Window 1730mm x 2300mm





# Wooden Window 2580mm x 2300mm





# Plastic Window 700mm x 1120mm





# Plastic Window 1322mm x 1120mm





# Plastic Window 1970mm x 1120mm





# Plastic Window 800mm x 1520mm





# Plastic Window 1522mm x 1520mm





# Plastic Window 2264mm x 1520mm





# Plastic Window 900mm x 2400mm





# Plastic Window 1722mm x 2400mm





# Plastic Window 2570mm x 2400mm





# Plastic Window 1080mm x 2020mm





#### Plastic Window 1940mm x 2020mm





#### Plastic Window 1940mm x 2020mm





### Roof Window 660mm x 1740mm





#### Brown Metal Window 940mm x 1440mm





#### Brown Metal Window 940mm x 1820mm





## Sliding Metal Doors 3520mm x 2483mm





## Sliding Metal Window 3520mm x 1283mm





## Sliding Metal Doors 3000mm x 2700mm





#### Plastic Window 960mm x 1660mm





#### Black Metal Window 800mm x 2700mm





#### Black Metal Window 1100mm x