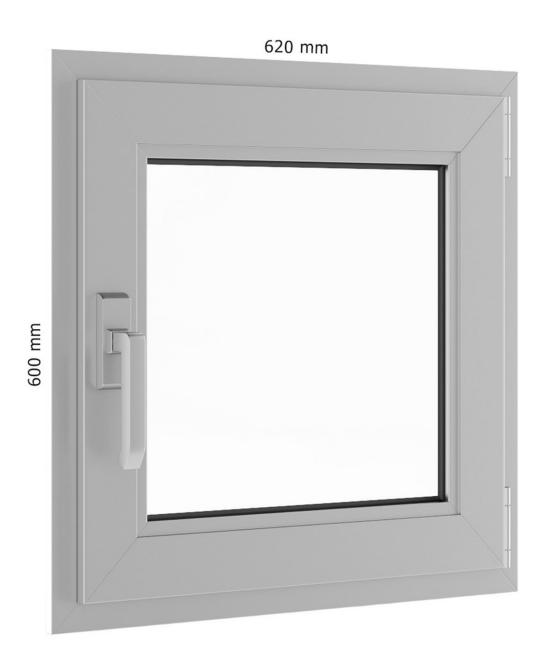

sive license. License is personal and NON transferable. Models, textures, renders, materials, hdri etc. that You have purchased are non-exclusively licensed, NOT sold to You. You can use CGAxis products as a part of a game, if the products are contained inside a properiety format and displays inside the game during play. In this case, you have to add in the producer's section the information that "models by CGAXIS.com". You can sell/resell rendered moving or still images, resold as a part of a feature film, movie advertisement etc. You have a possibility to publish renders in a book, on a poster, t-shirt, magazine, cover or any other item. You have the right to use your renders in every way - charge a fee for them, modify them, to make postropoduction etc.



# Metal Window 620mm x 600mm





# Metal Window 1180mm x 600mm





# Metal Window 620mm x 1260mm





# Metal Window 1180mm x 1260mm





# Metal Window 910mm x 1500mm





# Metal Window 1770mm x 1500mm





# Metal Window 910mm x 1800mm





# Metal Window 1770mm x 1800mm





# Metal Window 1140mm x 2100mm





# Metal Window 2214mm x 2100mm





# Metal Window 980mm x 2360mm





#### Metal Window 1894mm x 2360mm





# Metal Window 2824mm x 2360mm





# Wooden Window 900mm x 1500mm





# Wooden Window 1730mm x 1500mm





# Wooden Window 2570mm x 1500mm





# Wooden Window 800mm x 1600mm





# Wooden Window 1530mm x 1600mm





# Wooden Window 2270mm x 1600mm





# Wooden Window 900mm x 2300mm





# Wooden Window 1730mm x 2300mm





# Wooden Window 2570mm x 2300mm





# Wooden Window 900mm x 2300mm