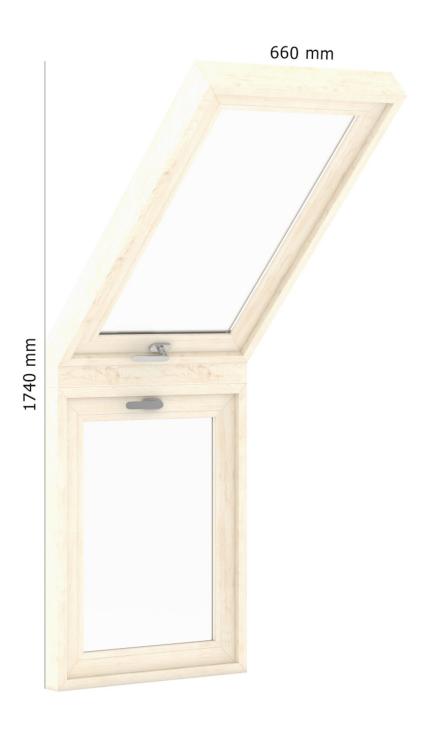

x 1600mm





# Wooden Window 1530mm x 1600mm





# Wooden Window 2270mm x 1600mm





# Wooden Window 900mm x 2300mm





# Wooden Window 1730mm x 2300mm





# Wooden Window 2570mm x 2300mm





# Wooden Window 900mm x 2300mm





# Wooden Window 1730mm x 2300mm





# Wooden Window 2580mm x 2300mm





# Plastic Window 700mm x 1120mm





# Plastic Window 1322mm x 1120mm





# Plastic Window 1970mm x 1120mm





# Plastic Window 800mm x 1520mm





# Plastic Window 1522mm x 1520mm





# Plastic Window 2264mm x 1520mm





# Plastic Window 900mm x 2400mm





# Plastic Window 1722mm x 2400mm





# Plastic Window 2570mm x 2400mm





# Plastic Window 1080mm x 2020mm





#### Plastic Window 1940mm x 2020mm





#### Plastic Window 1940mm x 2020mm





### Roof Window 660mm x 1740mm





#### Brown Metal Window 940mm x 1440mm





#### Brown Metal Window 940mm x 1820mm





## Sliding Metal Doors 3520mm x 2483mm





## Sliding Metal Window 3520mm x 1283mm





## Sliding Metal Doors 3000mm x 2700mm





#### Plastic Window 960mm x 1660mm





#### Black Metal Window 800mm x 2700mm





#### Black Metal Window 1100mm x 2700mm





#### Black Metal Window 3100mm x 1880mm





#### Black Metal Corner Window 3040mm x 1880mm





# Sliding Metal Doors 5120mm x 2500mm





#### Black Metal Window 2820mm x 2820mm