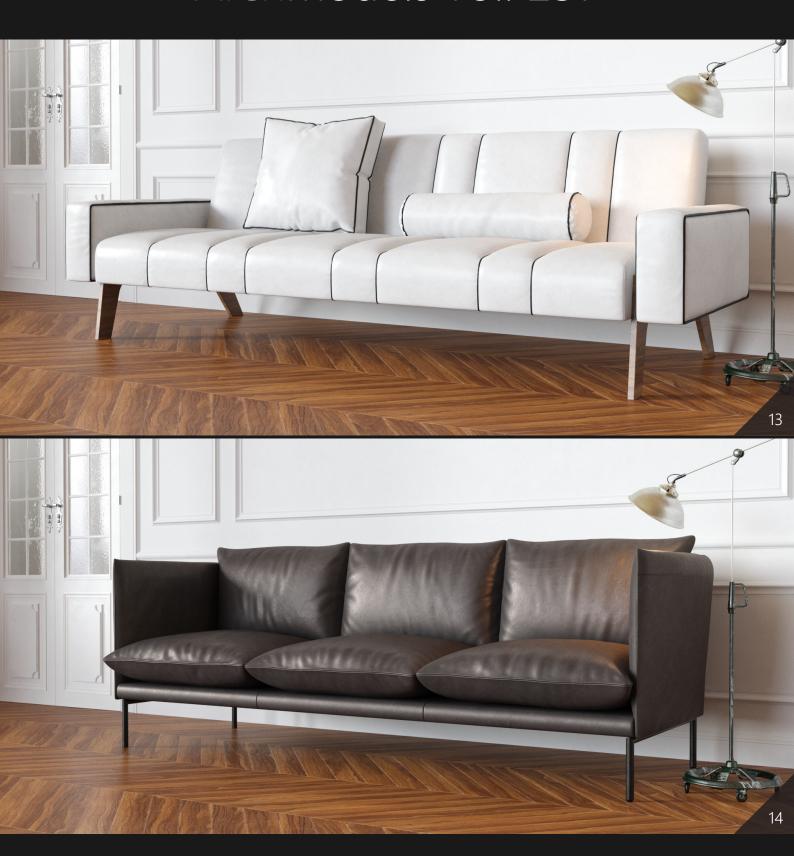

**Archmodels vol. 257** includes 40 professional, high quality 3d sets of modern furniture. This collection consists of sofas sets along with many smaller props. Sets are perfect for furnishing home or office interiors. All models are fully textured and prepared for use in high quality architectural visualizations.