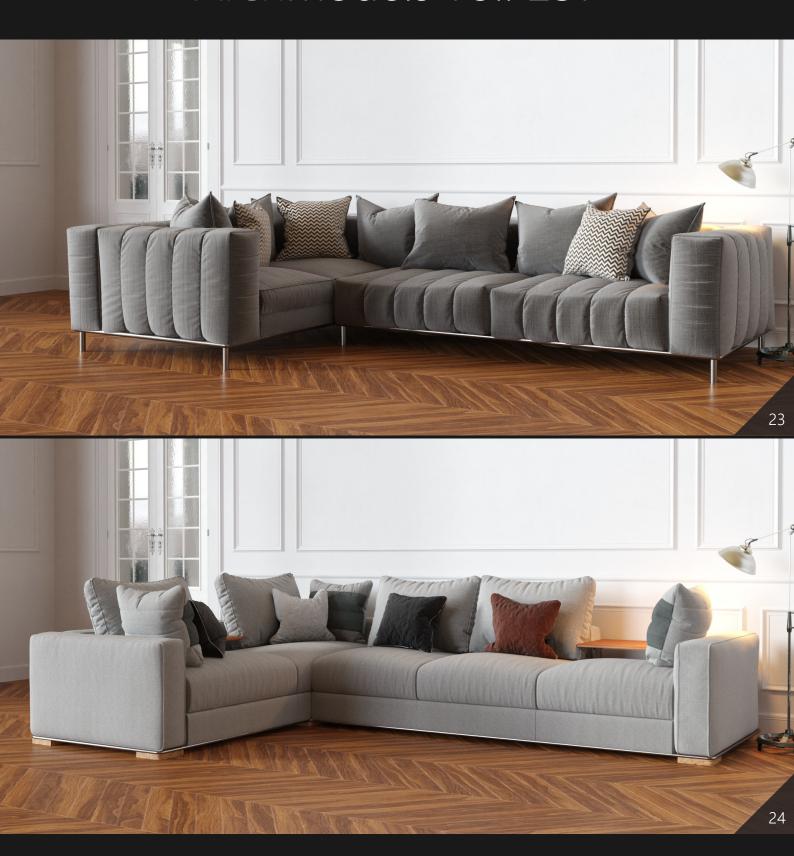

**Archmodels vol. 257** includes 40 professional, high quality 3d sets of modern furniture. This collection consists of sofas sets along with many smaller props. Sets are perfect for furnishing home or office interiors. All models are fully textured and prepared for use in high quality architectural visualizations.