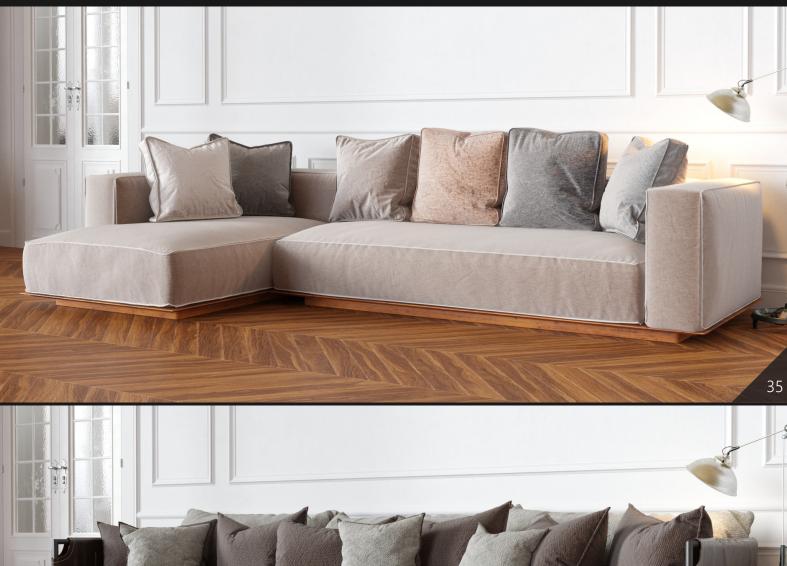

**Archmodels vol. 257** includes 40 professional, high quality 3d sets of modern furniture. This collection consists of sofas sets along with many smaller props. Sets are perfect for furnishing home or office interiors. All models are fully textured and prepared for use in high quality architectural visualizations.