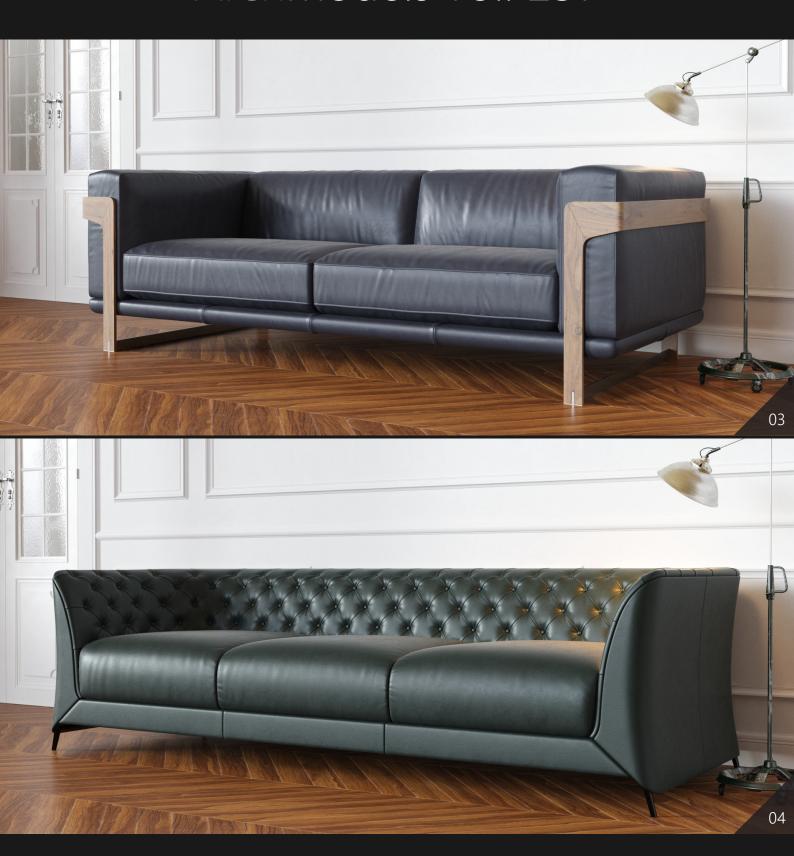

**Archmodels vol. 257** includes 40 professional, high quality 3d sets of modern furniture. This collection consists of sofas sets along with many smaller props. Sets are perfect for furnishing home or office interiors. All models are fully textured and prepared for use in high quality architectural visualizations.