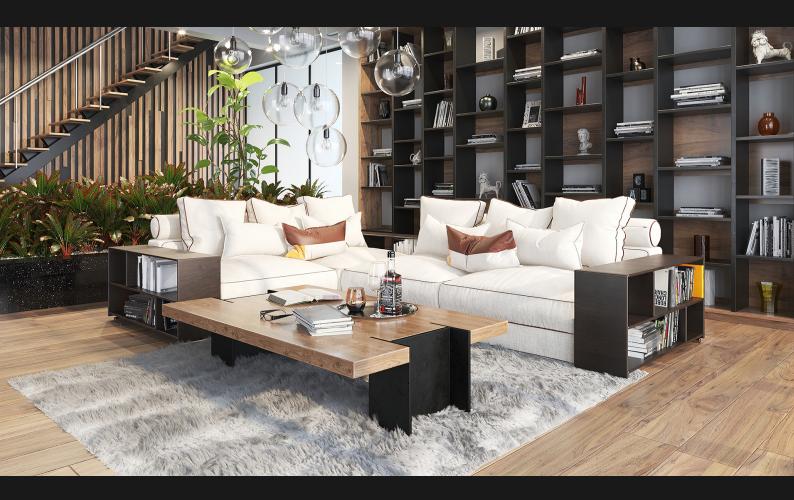

**Archmodels vol. 257** includes 40 professional, high quality 3d sets of modern furniture. This collection consists of sofas sets along with many smaller props. Sets are perfect for furnishing home or office interiors. All models are fully textured and prepared for use in high quality architectural visualizations.