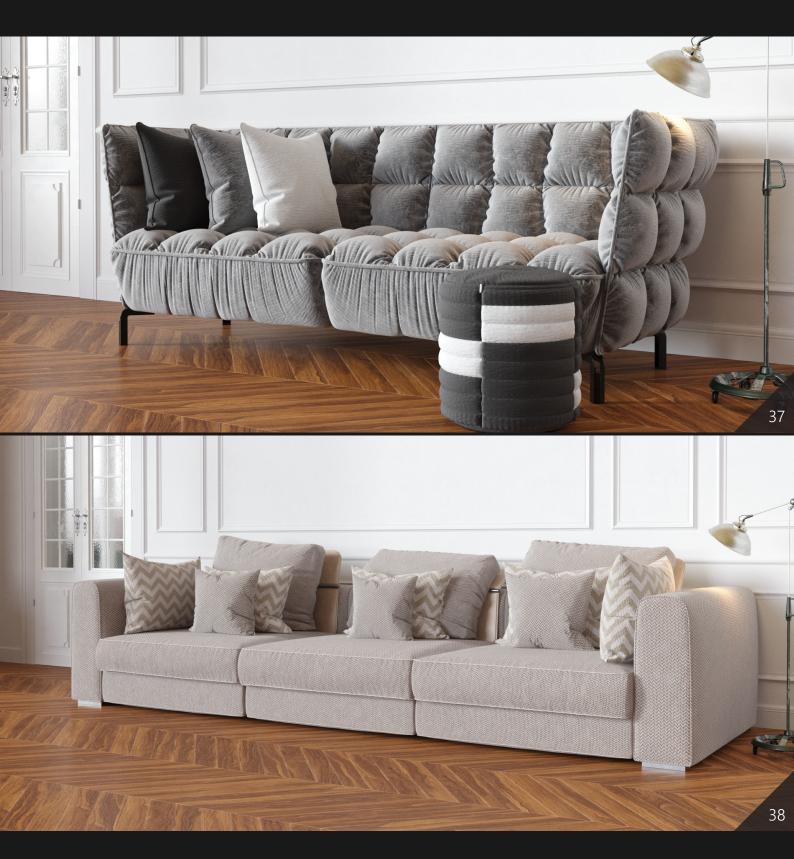

**Archmodels vol. 257** includes 40 professional, high quality 3d sets of modern furniture. This collection consists of sofas sets along with many smaller props. Sets are perfect for furnishing home or office interiors. All models are fully textured and prepared for use in high quality architectural visualizations.