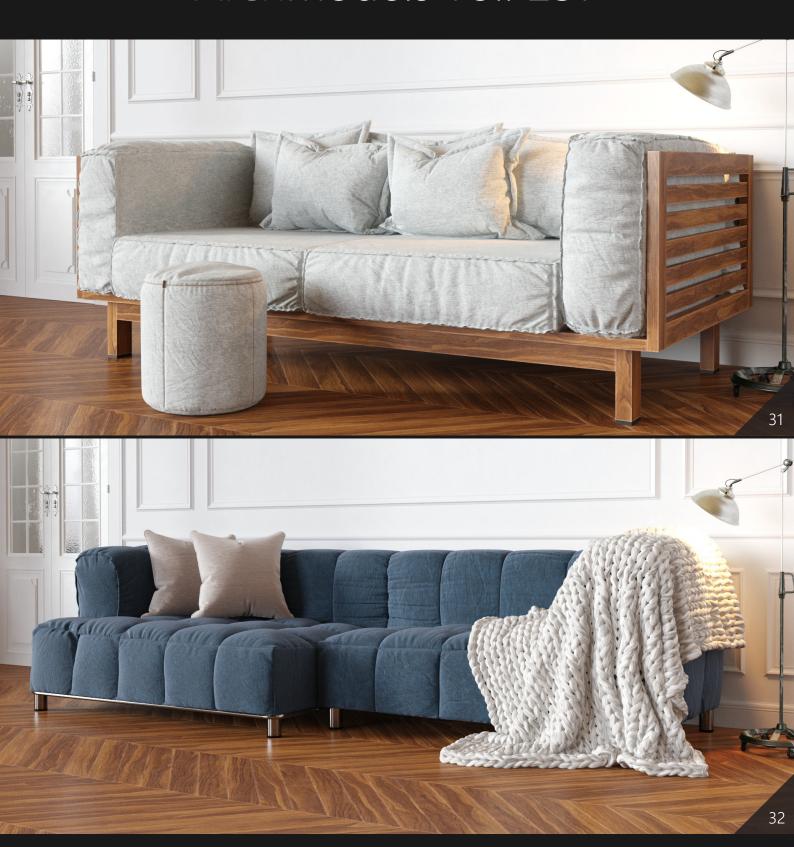

**Archmodels vol. 257** includes 40 professional, high quality 3d sets of modern furniture. This collection consists of sofas sets along with many smaller props. Sets are perfect for furnishing home or office interiors. All models are fully textured and prepared for use in high quality architectural visualizations.