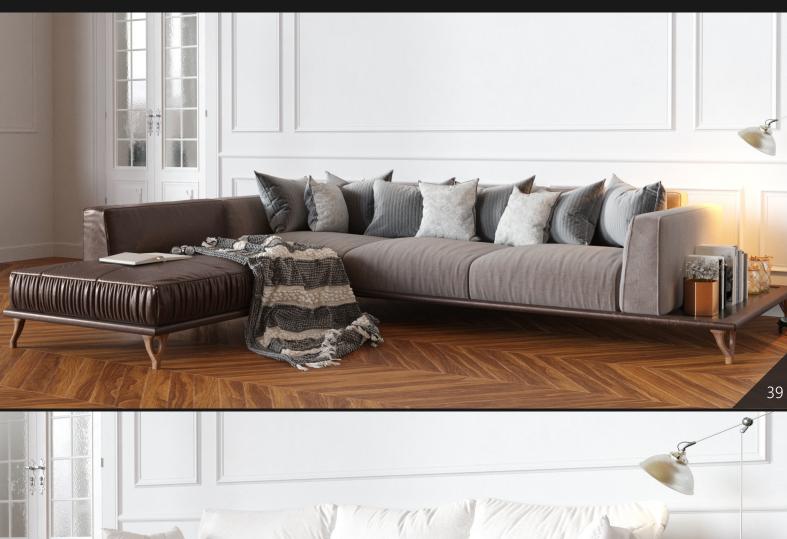

**Archmodels vol. 257** includes 40 professional, high quality 3d sets of modern furniture. This collection consists of sofas sets along with many smaller props. Sets are perfect for furnishing home or office interiors. All models are fully textured and prepared for use in high quality architectural visualizations.