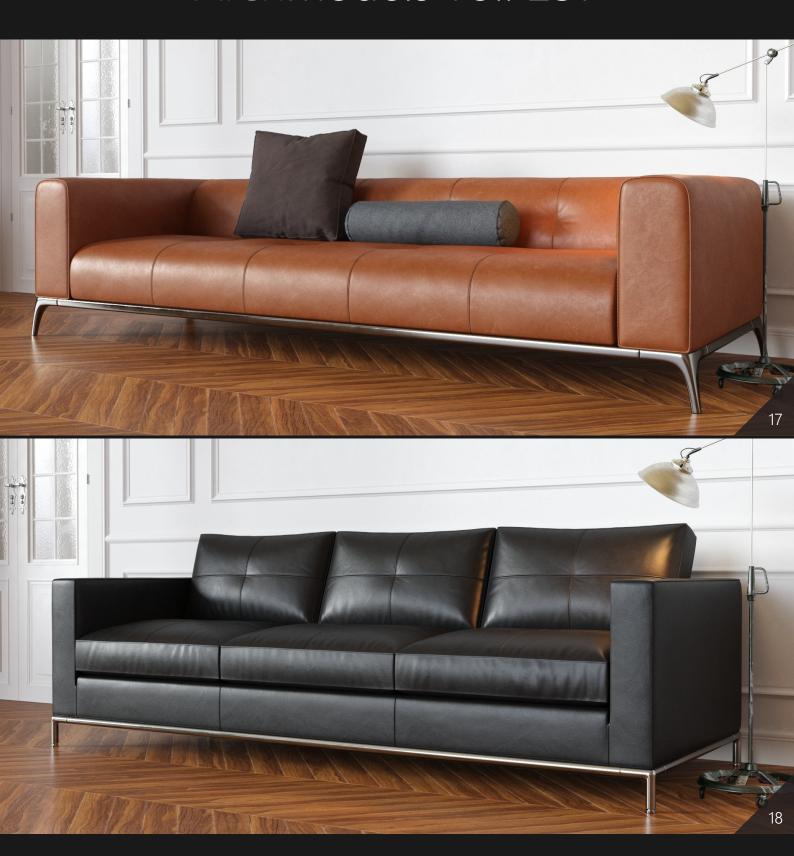

**Archmodels vol. 257** includes 40 professional, high quality 3d sets of modern furniture. This collection consists of sofas sets along with many smaller props. Sets are perfect for furnishing home or office interiors. All models are fully textured and prepared for use in high quality architectural visualizations.