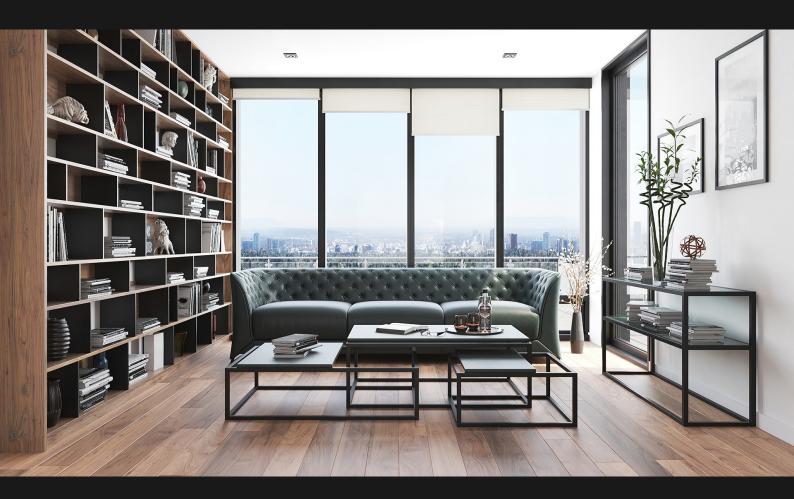

**Archmodels vol. 257** includes 40 professional, high quality 3d sets of modern furniture. This collection consists of sofas sets along with many smaller props. Sets are perfect for furnishing home or office interiors. All models are fully textured and prepared for use in high quality architectural visualizations.