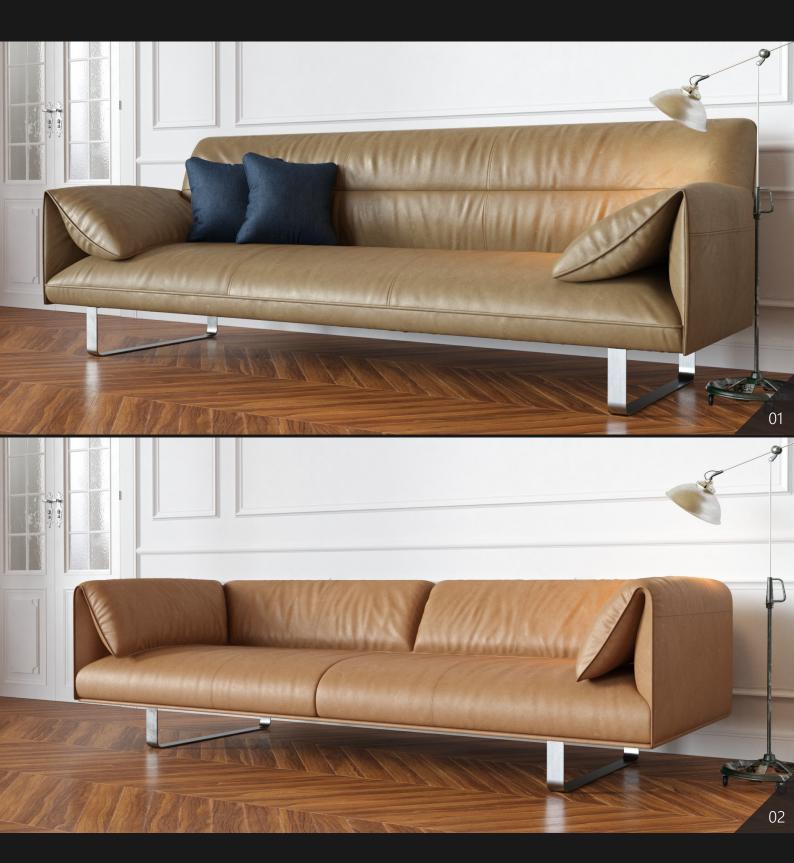

**Archmodels vol. 257** includes 40 professional, high quality 3d sets of modern furniture. This collection consists of sofas sets along with many smaller props. Sets are perfect for furnishing home or office interiors. All models are fully textured and prepared for use in high quality architectural visualizations.