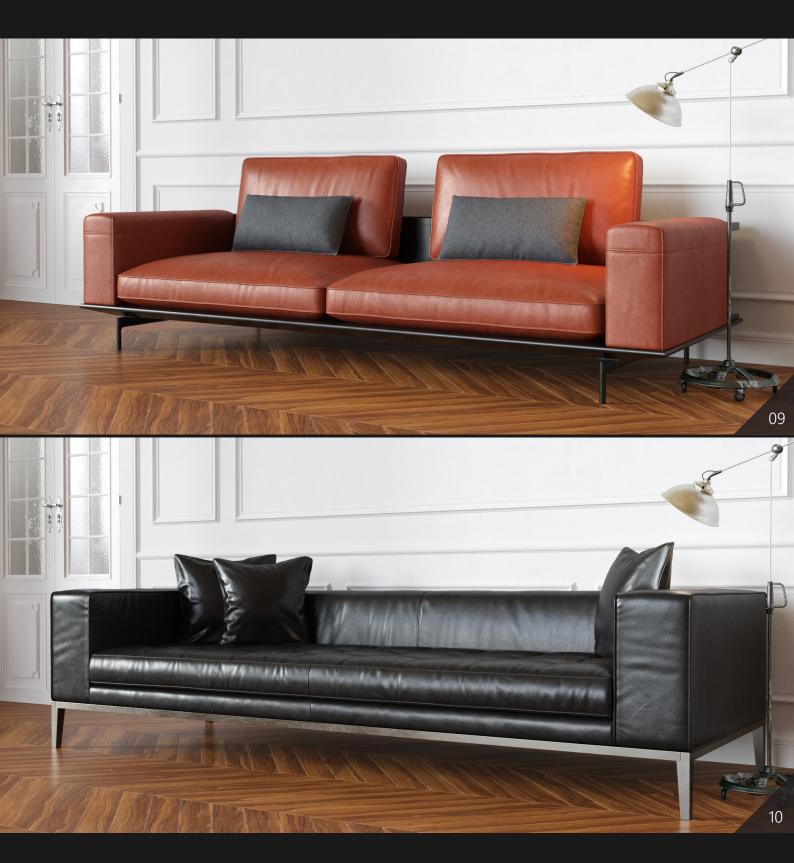

**Archmodels vol. 257** includes 40 professional, high quality 3d sets of modern furniture. This collection consists of sofas sets along with many smaller props. Sets are perfect for furnishing home or office interiors. All models are fully textured and prepared for use in high quality architectural visualizations.