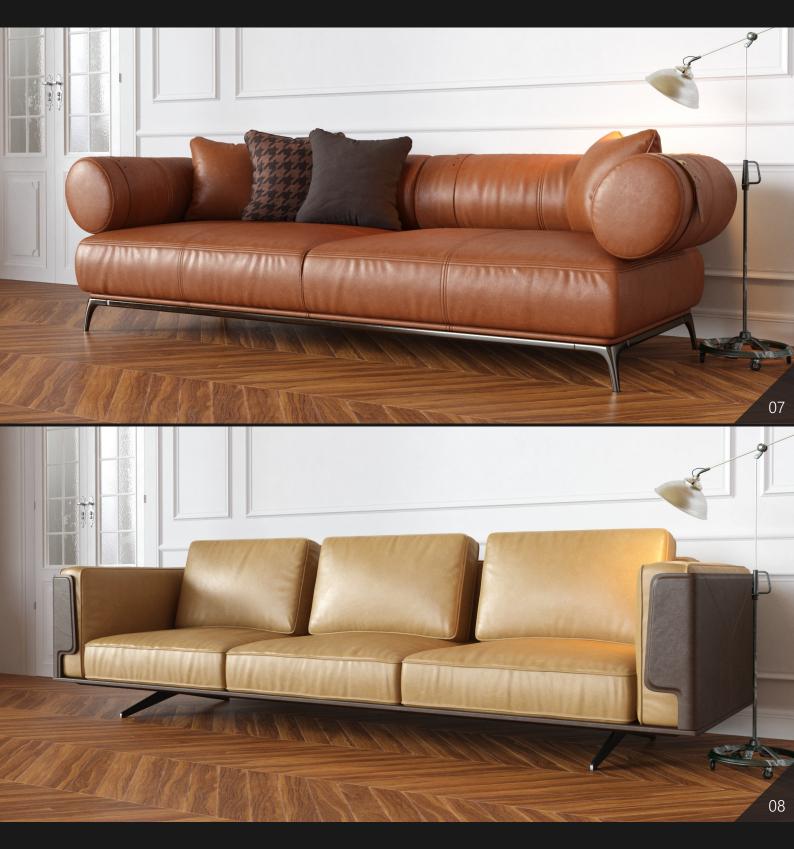

**Archmodels vol. 257** includes 40 professional, high quality 3d sets of modern furniture. This collection consists of sofas sets along with many smaller props. Sets are perfect for furnishing home or office interiors. All models are fully textured and prepared for use in high quality architectural visualizations.