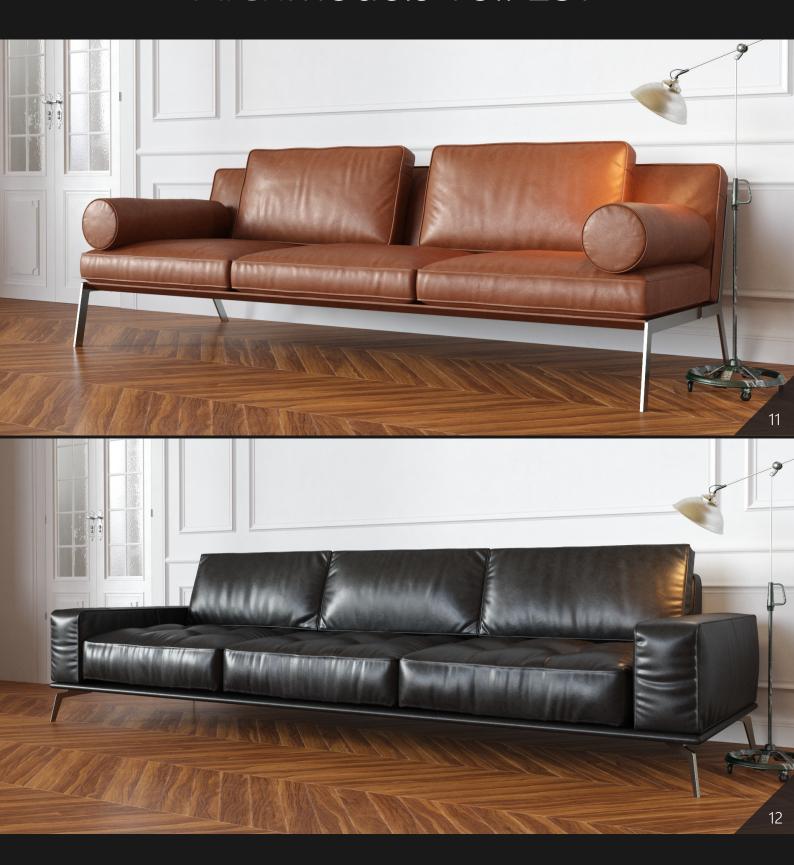

**Archmodels vol. 257** includes 40 professional, high quality 3d sets of modern furniture. This collection consists of sofas sets along with many smaller props. Sets are perfect for furnishing home or office interiors. All models are fully textured and prepared for use in high quality architectural visualizations.