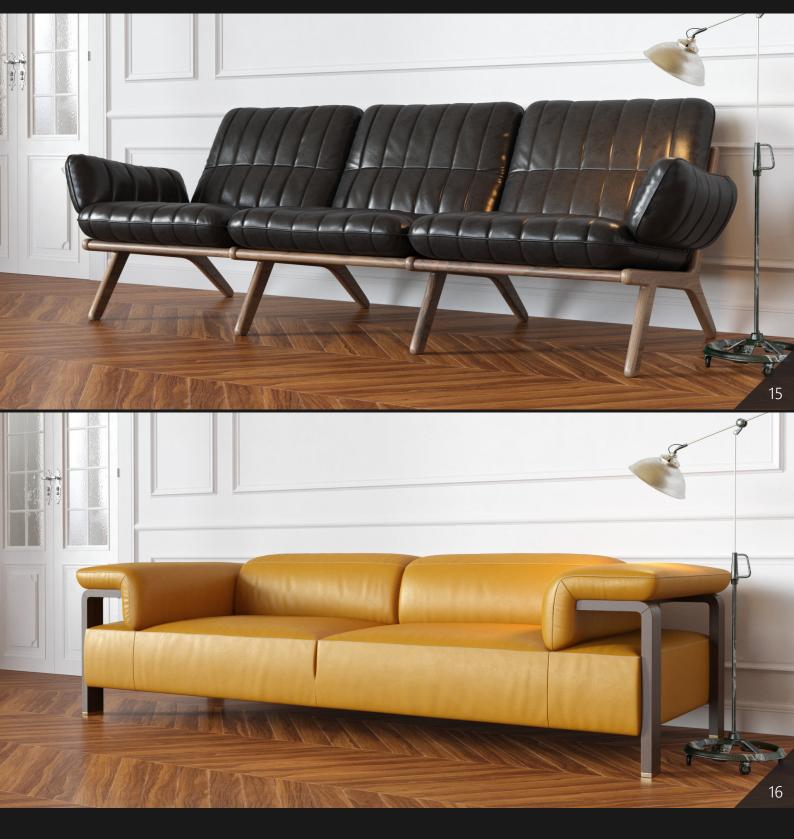

**Archmodels vol. 257** includes 40 professional, high quality 3d sets of modern furniture. This collection consists of sofas sets along with many smaller props. Sets are perfect for furnishing home or office interiors. All models are fully textured and prepared for use in high quality architectural visualizations.