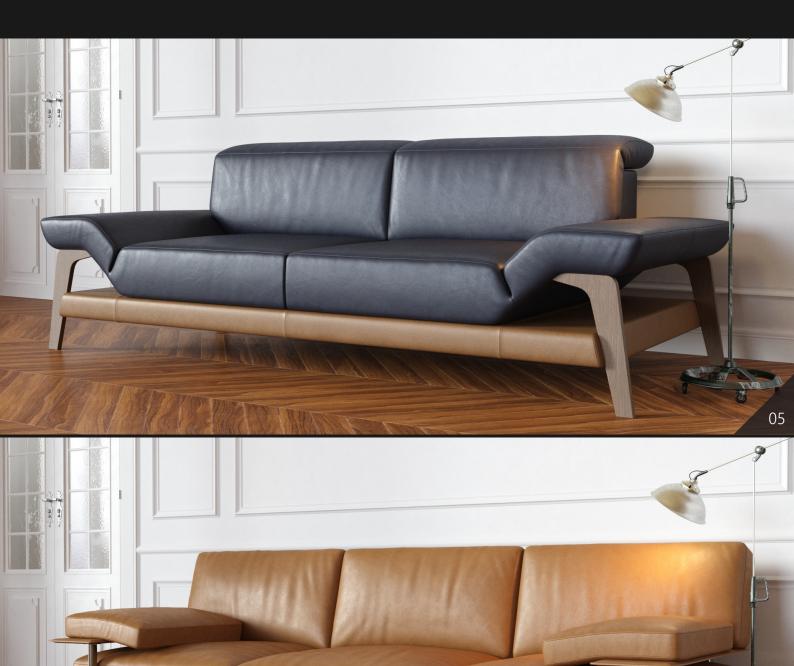

**Archmodels vol. 257** includes 40 professional, high quality 3d sets of modern furniture. This collection consists of sofas sets along with many smaller props. Sets are perfect for furnishing home or office interiors. All models are fully textured and prepared for use in high quality architectural visualizations.