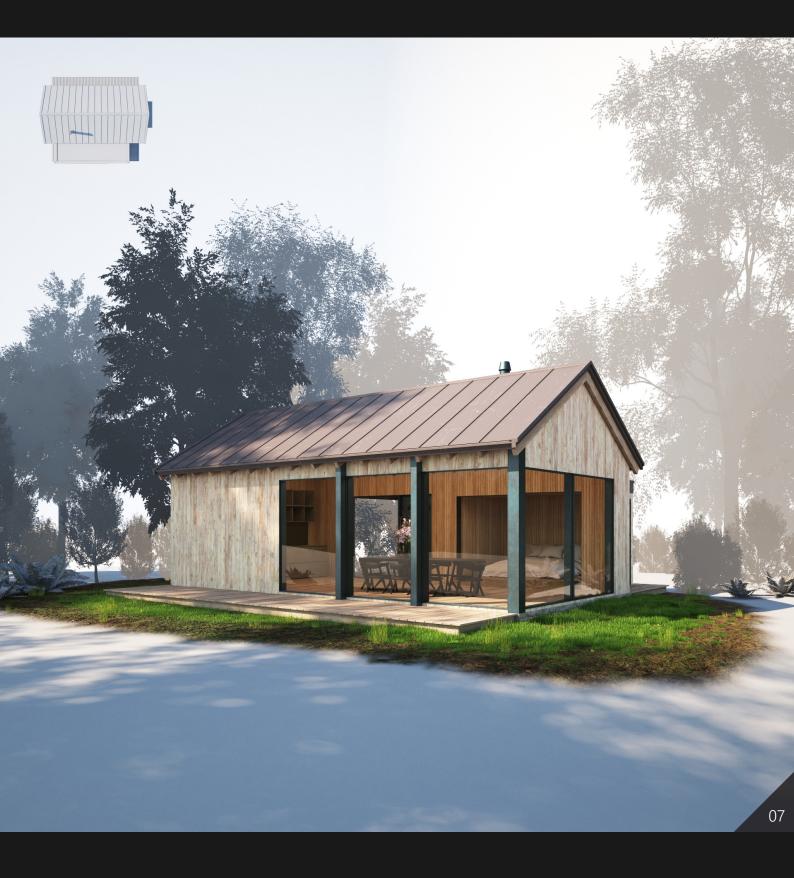

Archmodels vol. 254 includes 32 assets for your visualizations. We included 12 cabins and 20 modern houses that will fit any style and season. You will be able to create high quality exterior scenes with exceptional looking houses. It is a perfect start for your projects that will save you huge amount of time. The cabins and houses from this collection are prepared with a big attention to details so you can use them as the secondary or hero models.