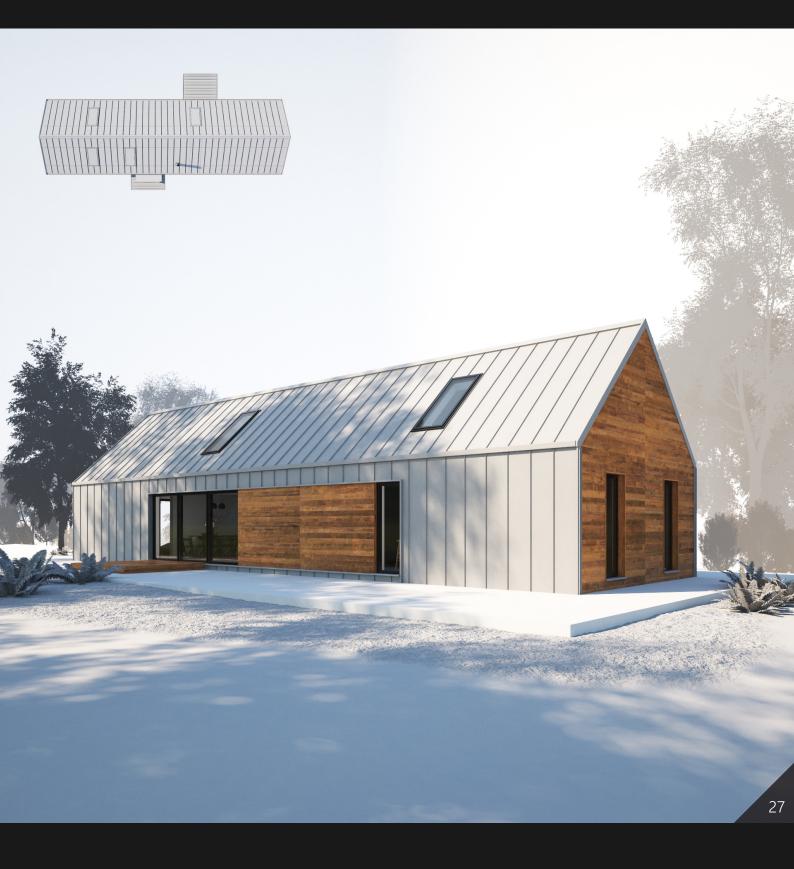

Archmodels vol. 254 includes 32 assets for your visualizations. We included 12 cabins and 20 modern houses that will fit any style and season. You will be able to create high quality exterior scenes with exceptional looking houses. It is a perfect start for your projects that will save you huge amount of time. The cabins and houses from this collection are prepared with a big attention to details so you can use them as the secondary or hero models.