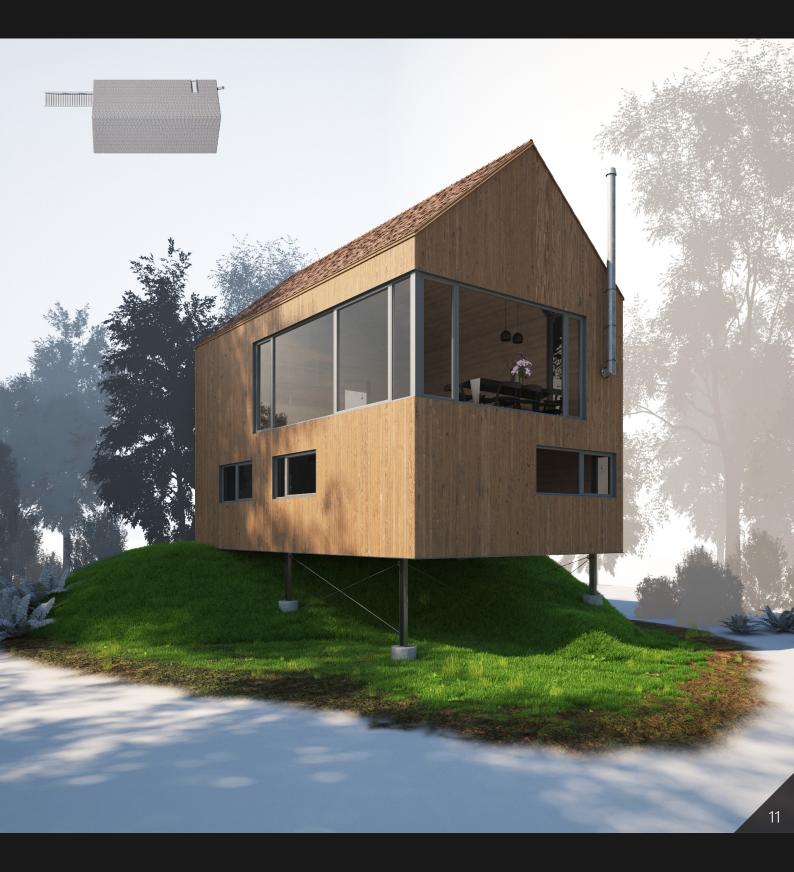

Archmodels vol. 254 includes 32 assets for your visualizations. We included 12 cabins and 20 modern houses that will fit any style and season. You will be able to create high quality exterior scenes with exceptional looking houses. It is a perfect start for your projects that will save you huge amount of time. The cabins and houses from this collection are prepared with a big attention to details so you can use them as the secondary or hero models.