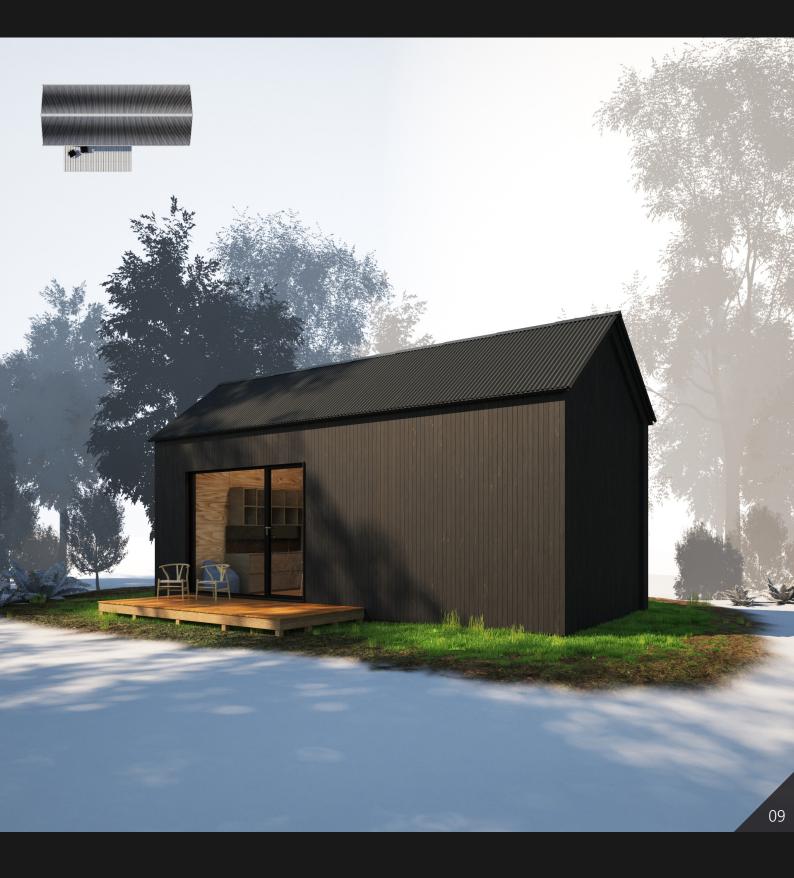

Archmodels vol. 254 includes 32 assets for your visualizations. We included 12 cabins and 20 modern houses that will fit any style and season. You will be able to create high quality exterior scenes with exceptional looking houses. It is a perfect start for your projects that will save you huge amount of time. The cabins and houses from this collection are prepared with a big attention to details so you can use them as the secondary or hero models.