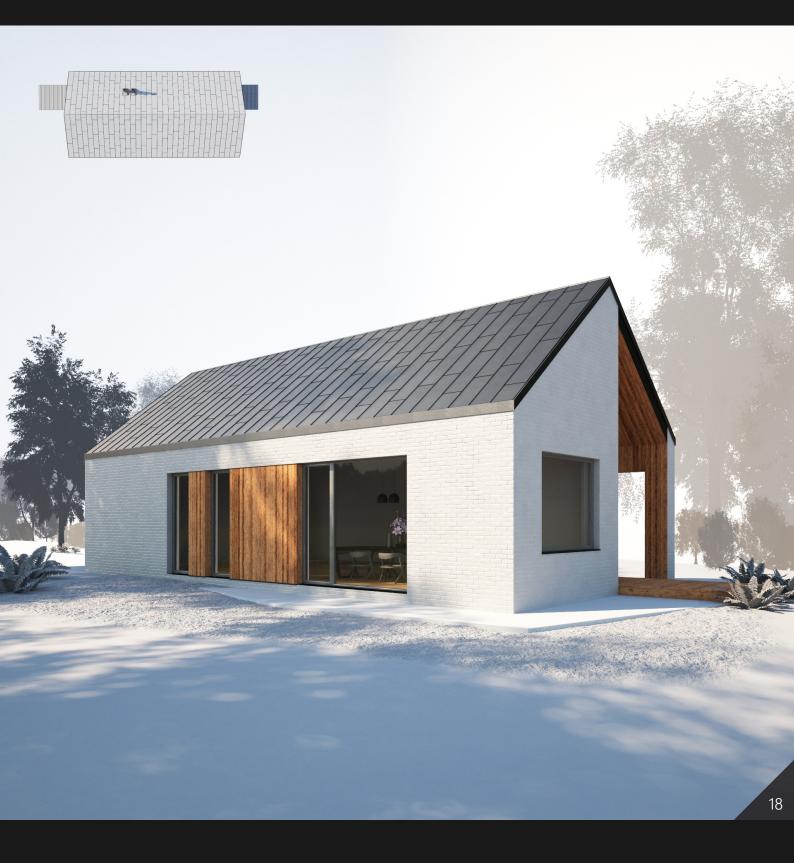

Archmodels vol. 254 includes 32 assets for your visualizations. We included 12 cabins and 20 modern houses that will fit any style and season. You will be able to create high quality exterior scenes with exceptional looking houses. It is a perfect start for your projects that will save you huge amount of time. The cabins and houses from this collection are prepared with a big attention to details so you can use them as the secondary or hero models.