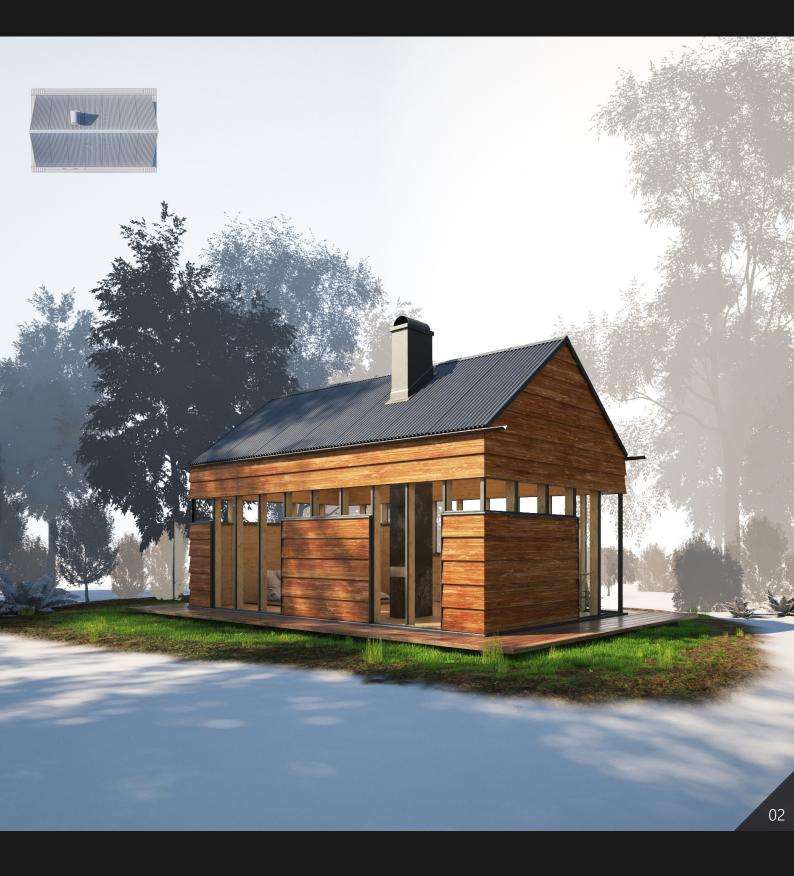

Archmodels vol. 254 includes 32 assets for your visualizations. We included 12 cabins and 20 modern houses that will fit any style and season. You will be able to create high quality exterior scenes with exceptional looking houses. It is a perfect start for your projects that will save you huge amount of time. The cabins and houses from this collection are prepared with a big attention to details so you can use them as the secondary or hero models.