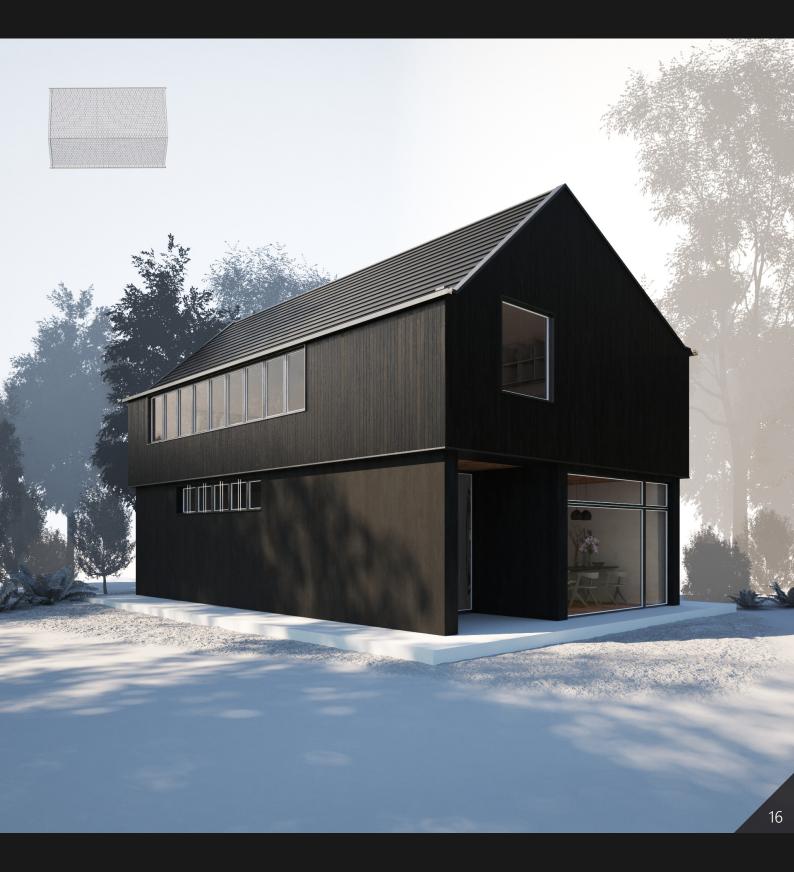

Archmodels vol. 254 includes 32 assets for your visualizations. We included 12 cabins and 20 modern houses that will fit any style and season. You will be able to create high quality exterior scenes with exceptional looking houses. It is a perfect start for your projects that will save you huge amount of time. The cabins and houses from this collection are prepared with a big attention to details so you can use them as the secondary or hero models.