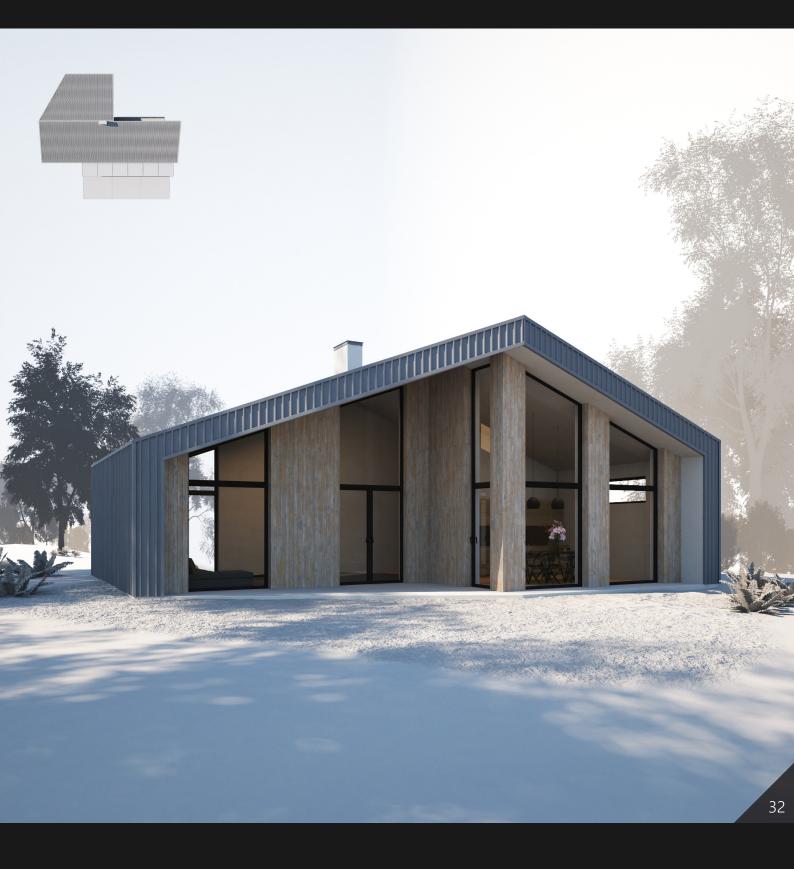

Archmodels vol. 254 includes 32 assets for your visualizations. We included 12 cabins and 20 modern houses that will fit any style and season. You will be able to create high quality exterior scenes with exceptional looking houses. It is a perfect start for your projects that will save you huge amount of time. The cabins and houses from this collection are prepared with a big attention to details so you can use them as the secondary or hero models.