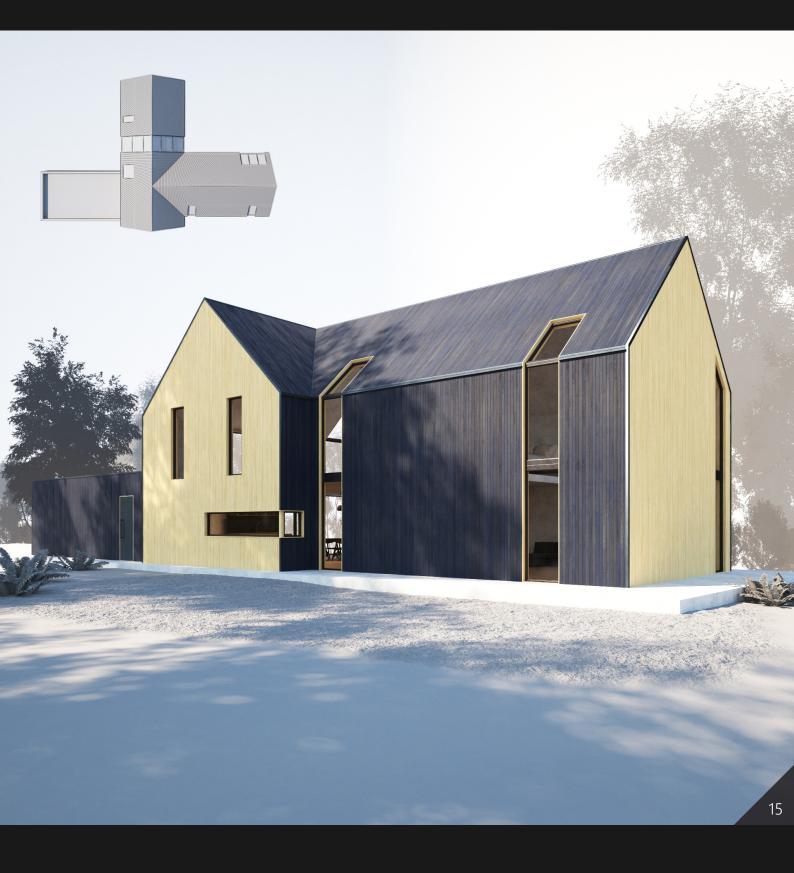

Archmodels vol. 254 includes 32 assets for your visualizations. We included 12 cabins and 20 modern houses that will fit any style and season. You will be able to create high quality exterior scenes with exceptional looking houses. It is a perfect start for your projects that will save you huge amount of time. The cabins and houses from this collection are prepared with a big attention to details so you can use them as the secondary or hero models.