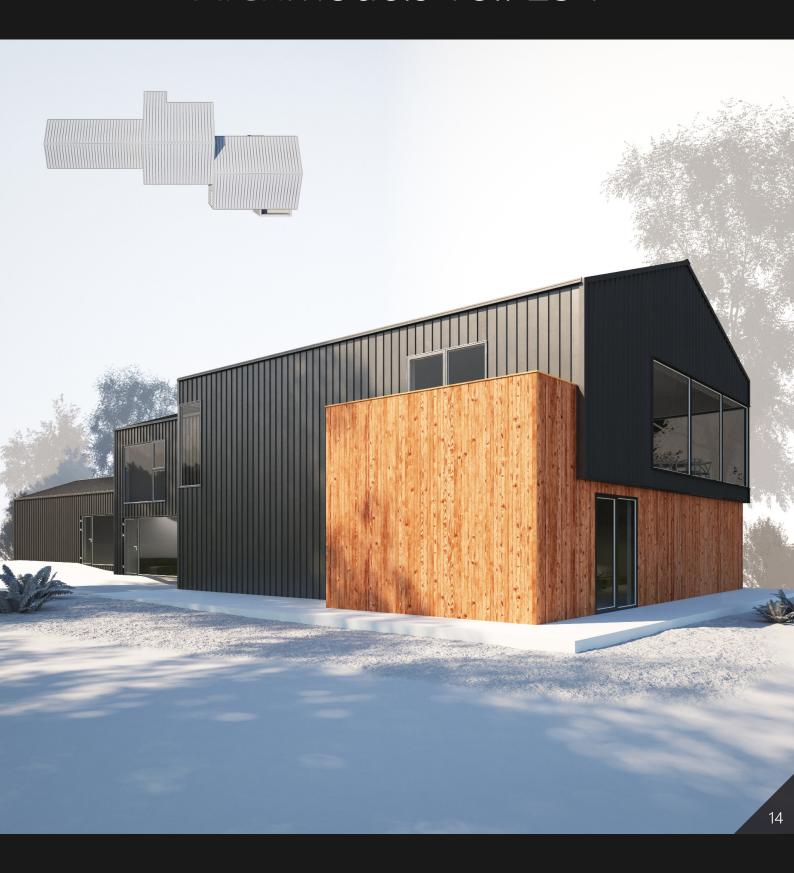

Archmodels vol. 254 includes 32 assets for your visualizations. We included 12 cabins and 20 modern houses that will fit any style and season. You will be able to create high quality exterior scenes with exceptional looking houses. It is a perfect start for your projects that will save you huge amount of time. The cabins and houses from this collection are prepared with a big attention to details so you can use them as the secondary or hero models.