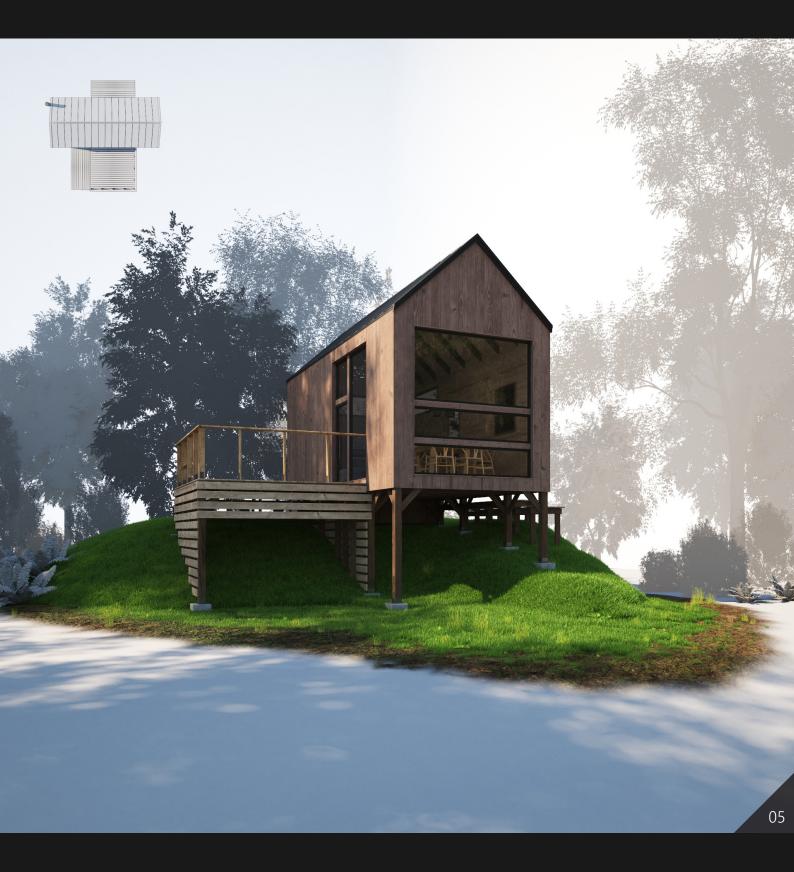

Archmodels vol. 254 includes 32 assets for your visualizations. We included 12 cabins and 20 modern houses that will fit any style and season. You will be able to create high quality exterior scenes with exceptional looking houses. It is a perfect start for your projects that will save you huge amount of time. The cabins and houses from this collection are prepared with a big attention to details so you can use them as the secondary or hero models.