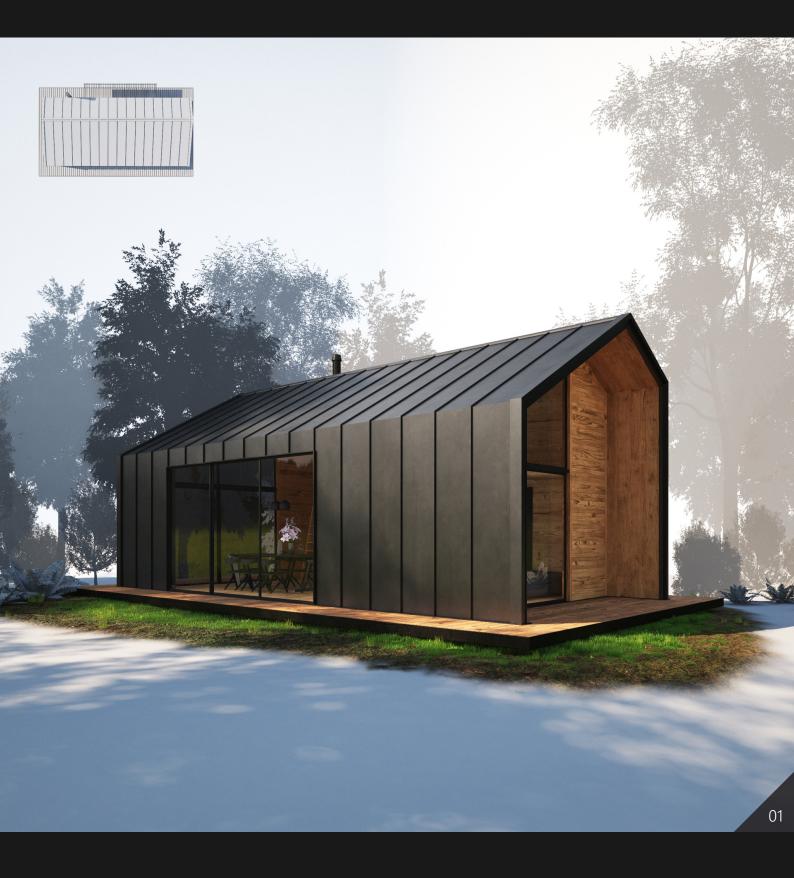

Archmodels vol. 254 includes 32 assets for your visualizations. We included 12 cabins and 20 modern houses that will fit any style and season. You will be able to create high quality exterior scenes with exceptional looking houses. It is a perfect start for your projects that will save you huge amount of time. The cabins and houses from this collection are prepared with a big attention to details so you can use them as the secondary or hero models.