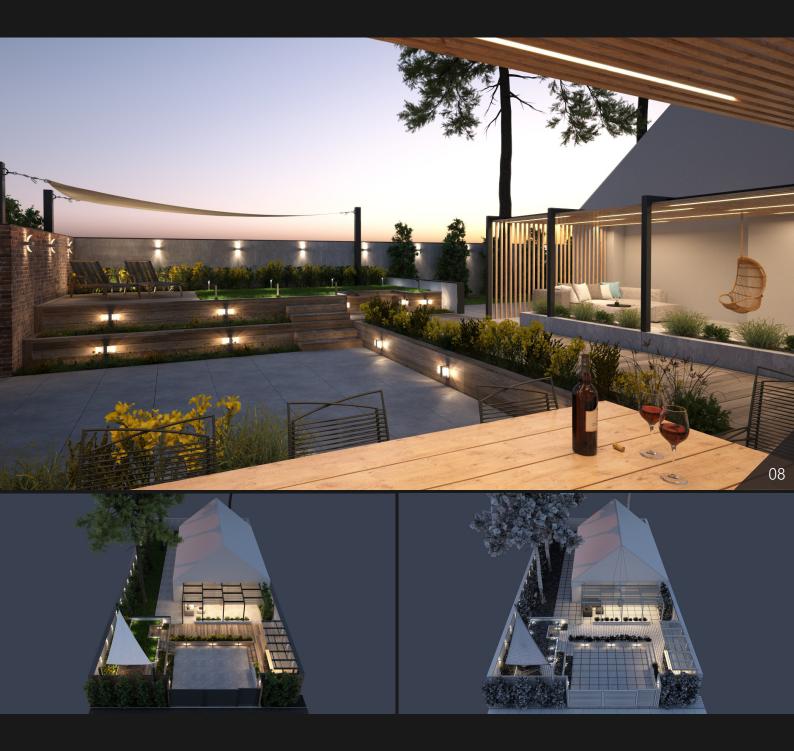

**Archmodels vol. 248** includes 20 sets professional, high quality 3d models for architectural visualizations. This collection comes with modern garden modules. You can use them to design the perfect spring or summer exteriors. Besides greenery, we included lamps, furniture, pools and buildings. All models come in 3ds max, C4D, FBX and OBJ formats. All objects are ready to use in your visualizations.