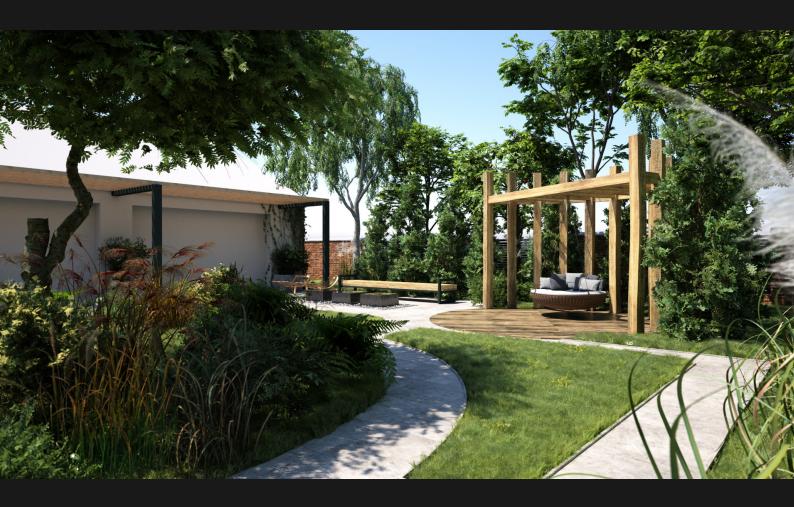

**Archmodels vol. 248** includes 20 sets professional, high quality 3d models for architectural visualizations. This collection comes with modern garden modules. You can use them to design the perfect spring or summer exteriors. Besides greenery, we included lamps, furniture, pools and buildings. All models come in 3ds max, C4D, FBX and OBJ formats. All objects are ready to use in your visualizations.