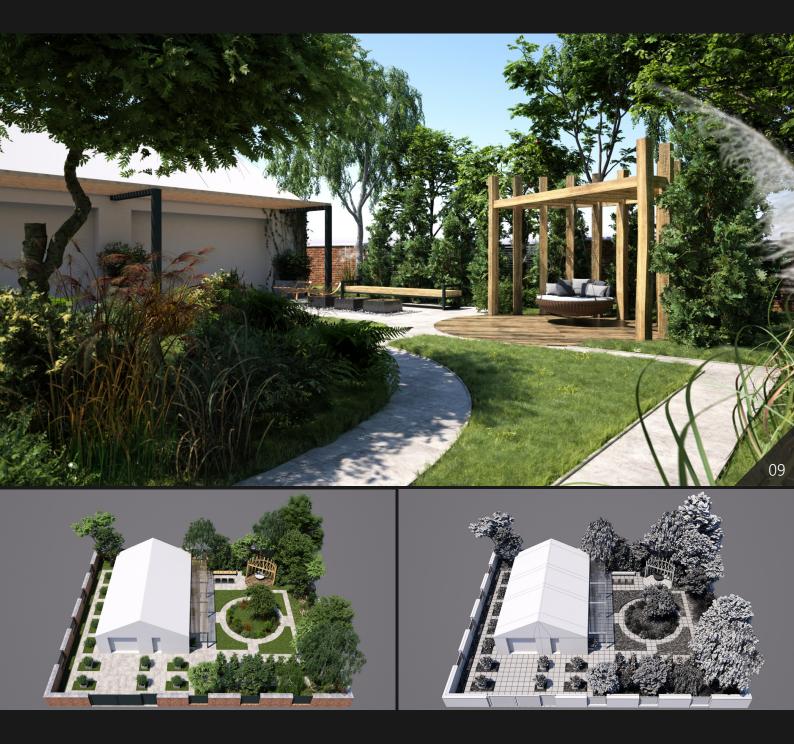

**Archmodels vol. 248** includes 20 sets professional, high quality 3d models for architectural visualizations. This collection comes with modern garden modules. You can use them to design the perfect spring or summer exteriors. Besides greenery, we included lamps, furniture, pools and buildings. All models come in 3ds max, C4D, FBX and OBJ formats. All objects are ready to use in your visualizations.