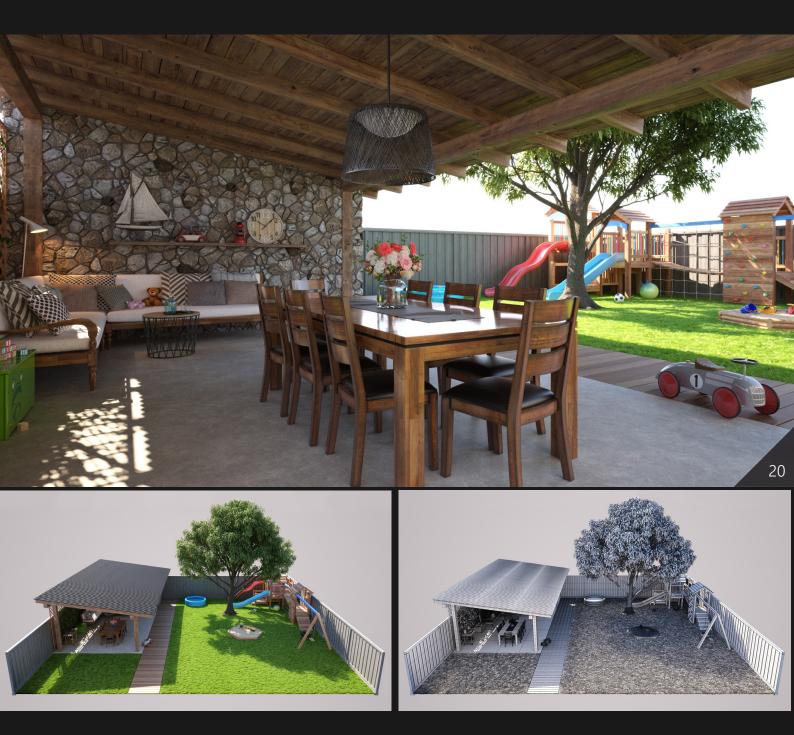

**Archmodels vol. 248** includes 20 sets professional, high quality 3d models for architectural visualizations. This collection comes with modern garden modules. You can use them to design the perfect spring or summer exteriors. Besides greenery, we included lamps, furniture, pools and buildings. All models come in 3ds max, C4D, FBX and OBJ formats. All objects are ready to use in your visualizations.

| FEATURES       |                            |
|----------------|----------------------------|
| ITEMS/SETS:    | 20                         |
| COMPATIBILITY: | 3ds Max 2014 and higher,   |
|                | Cinema 4D R19              |
| RENDERERS:     | V-Ray 3.6 or higher,       |
|                | Vray4C4D 3.6, Corona 5     |
| FORMATS:       | *.max, *.obj, *.fbx, *.c4d |