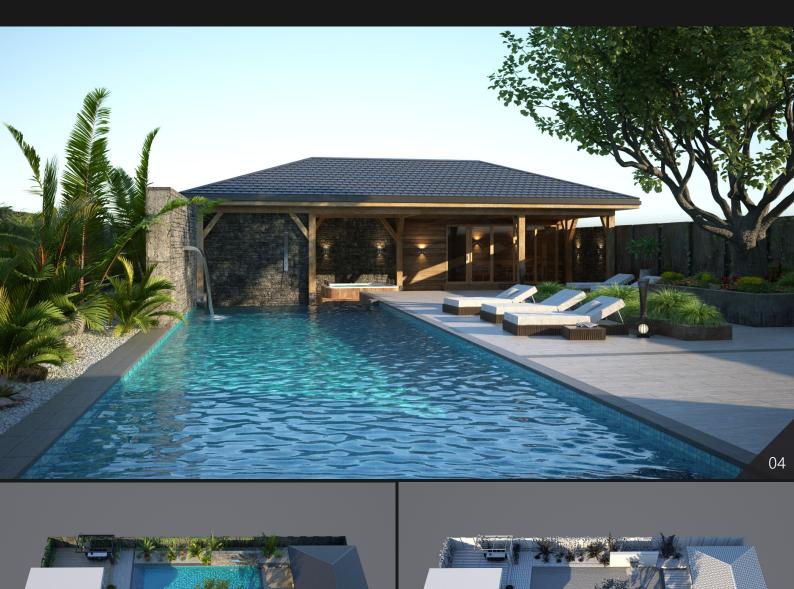

**Archmodels vol. 248** includes 20 sets professional, high quality 3d models for architectural visualizations. This collection comes with modern garden modules. You can use them to design the perfect spring or summer exteriors. Besides greenery, we included lamps, furniture, pools and buildings. All models come in 3ds max, C4D, FBX and OBJ formats. All objects are ready to use in your visualizations.