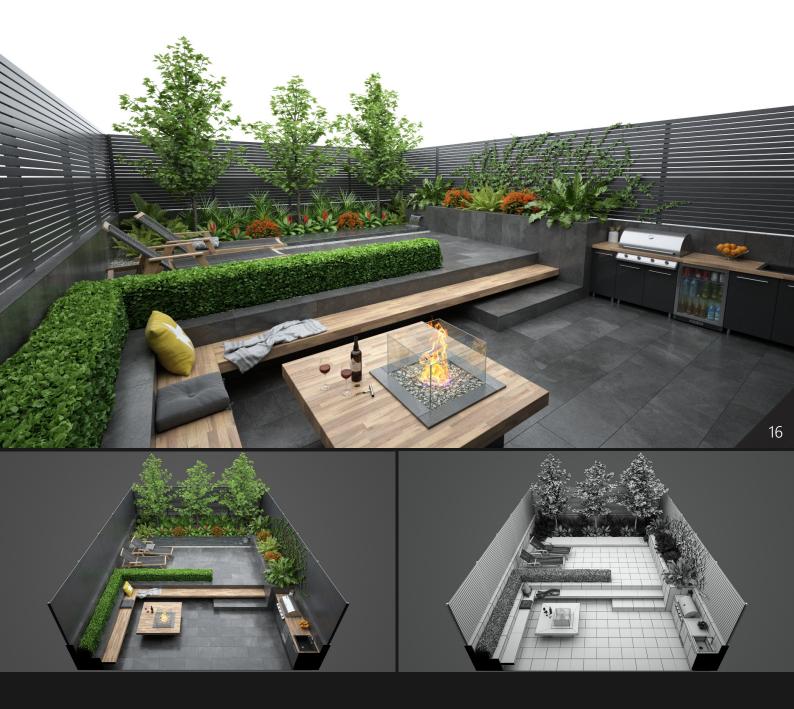

**Archmodels vol. 248** includes 20 sets professional, high quality 3d models for architectural visualizations. This collection comes with modern garden modules. You can use them to design the perfect spring or summer exteriors. Besides greenery, we included lamps, furniture, pools and buildings. All models come in 3ds max, C4D, FBX and OBJ formats. All objects are ready to use in your visualizations.