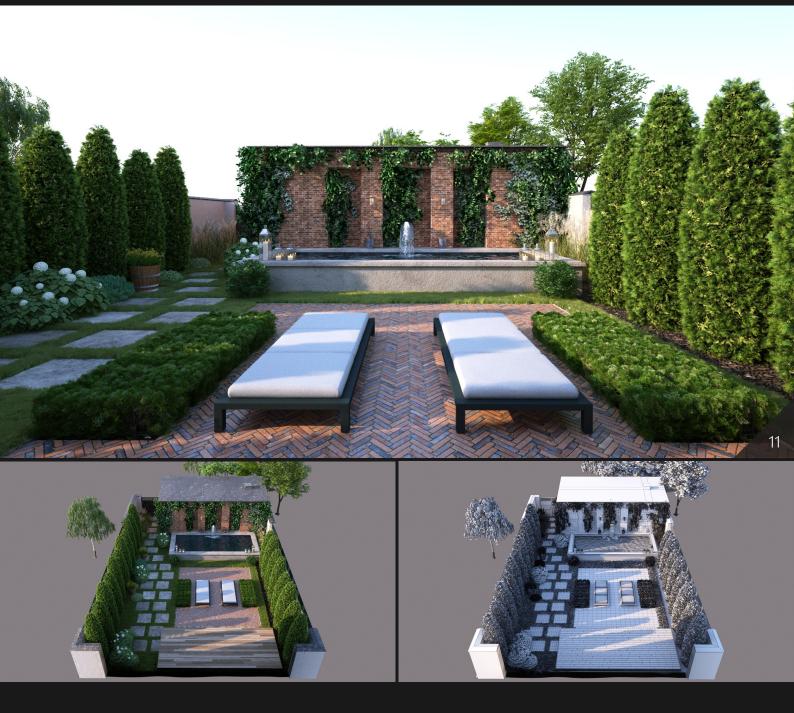

**Archmodels vol. 248** includes 20 sets professional, high quality 3d models for architectural visualizations. This collection comes with modern garden modules. You can use them to design the perfect spring or summer exteriors. Besides greenery, we included lamps, furniture, pools and buildings. All models come in 3ds max, C4D, FBX and OBJ formats. All objects are ready to use in your visualizations.