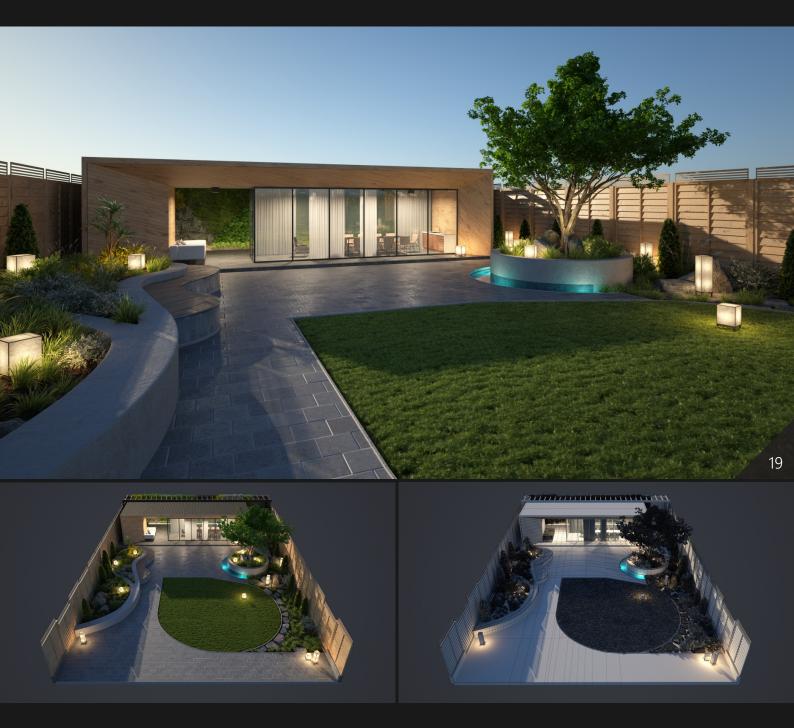

**Archmodels vol. 248** includes 20 sets professional, high quality 3d models for architectural visualizations. This collection comes with modern garden modules. You can use them to design the perfect spring or summer exteriors. Besides greenery, we included lamps, furniture, pools and buildings. All models come in 3ds max, C4D, FBX and OBJ formats. All objects are ready to use in your visualizations.