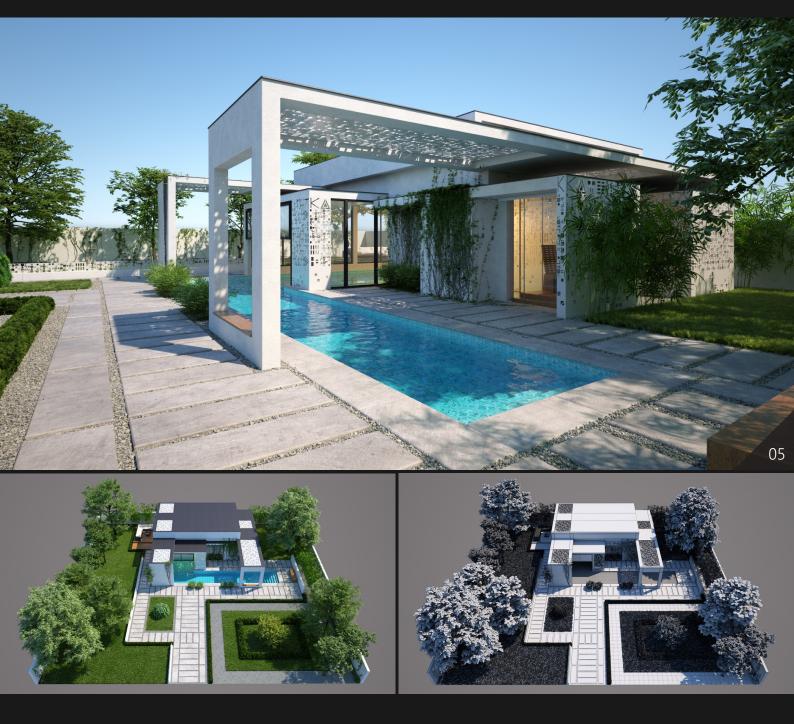

**Archmodels vol. 248** includes 20 sets professional, high quality 3d models for architectural visualizations. This collection comes with modern garden modules. You can use them to design the perfect spring or summer exteriors. Besides greenery, we included lamps, furniture, pools and buildings. All models come in 3ds max, C4D, FBX and OBJ formats. All objects are ready to use in your visualizations.