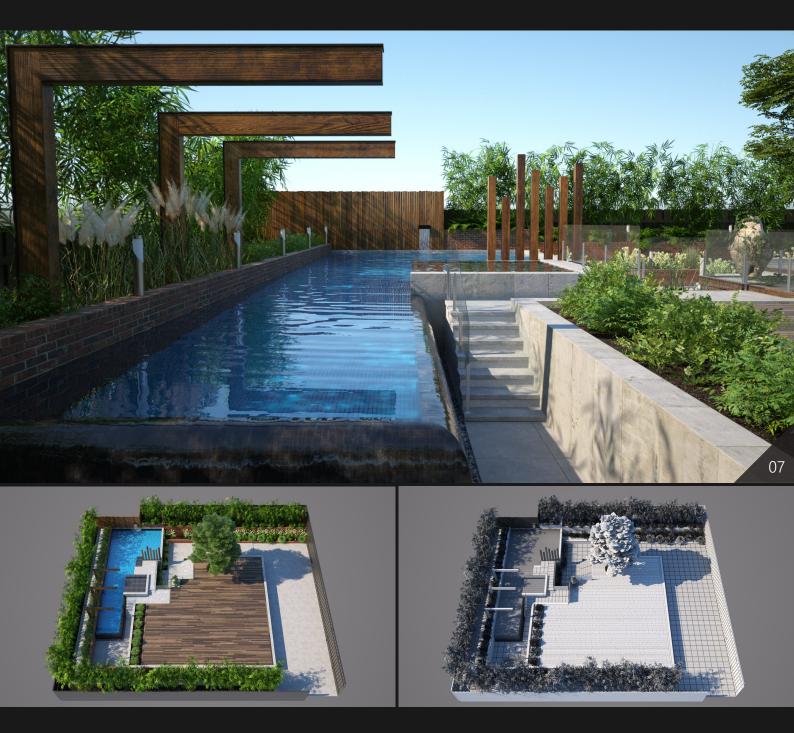

**Archmodels vol. 248** includes 20 sets professional, high quality 3d models for architectural visualizations. This collection comes with modern garden modules. You can use them to design the perfect spring or summer exteriors. Besides greenery, we included lamps, furniture, pools and buildings. All models come in 3ds max, C4D, FBX and OBJ formats. All objects are ready to use in your visualizations.