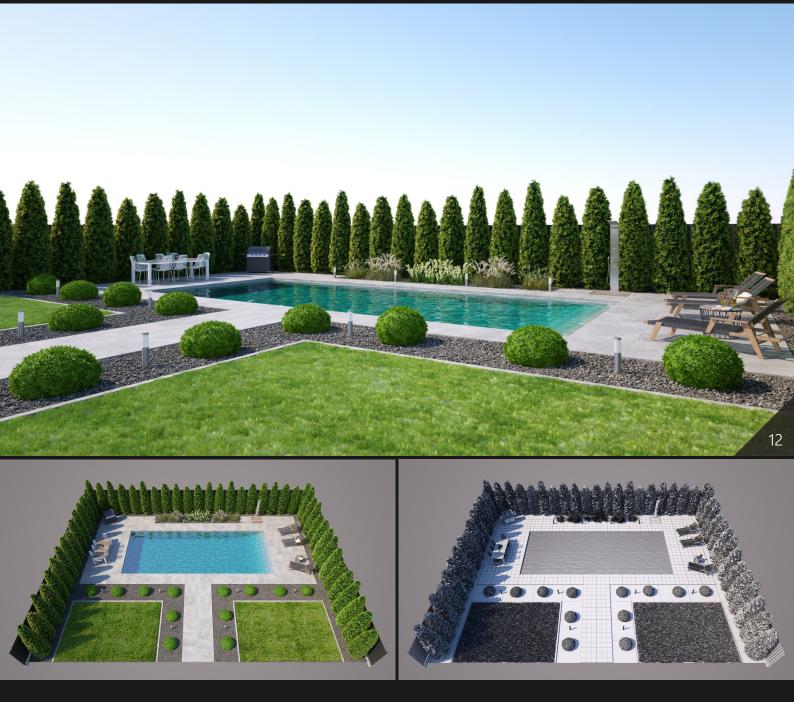

**Archmodels vol. 248** includes 20 sets professional, high quality 3d models for architectural visualizations. This collection comes with modern garden modules. You can use them to design the perfect spring or summer exteriors. Besides greenery, we included lamps, furniture, pools and buildings. All models come in 3ds max, C4D, FBX and OBJ formats. All objects are ready to use in your visualizations.