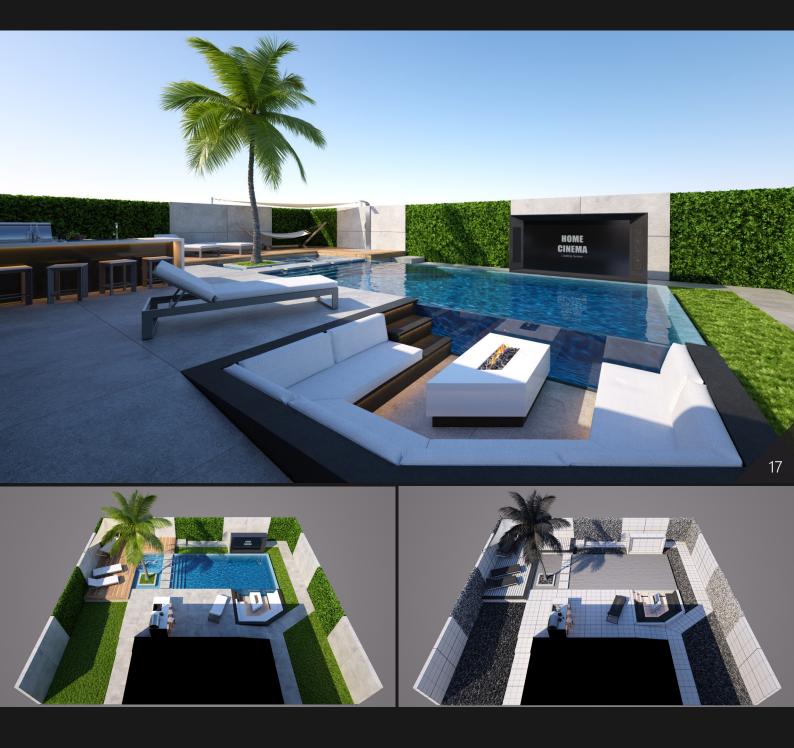

**Archmodels vol. 248** includes 20 sets professional, high quality 3d models for architectural visualizations. This collection comes with modern garden modules. You can use them to design the perfect spring or summer exteriors. Besides greenery, we included lamps, furniture, pools and buildings. All models come in 3ds max, C4D, FBX and OBJ formats. All objects are ready to use in your visualizations.