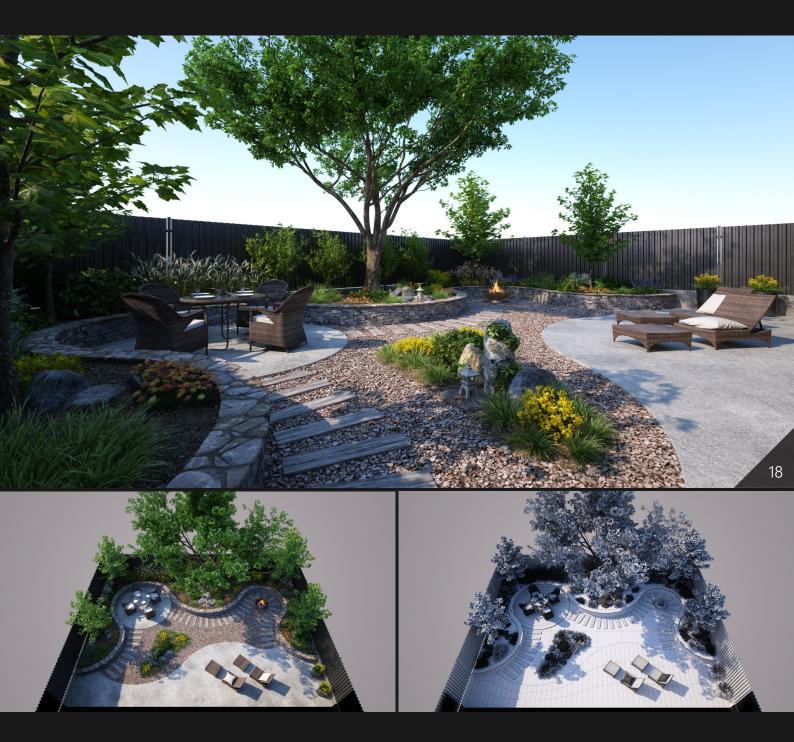

**Archmodels vol. 248** includes 20 sets professional, high quality 3d models for architectural visualizations. This collection comes with modern garden modules. You can use them to design the perfect spring or summer exteriors. Besides greenery, we included lamps, furniture, pools and buildings. All models come in 3ds max, C4D, FBX and OBJ formats. All objects are ready to use in your visualizations.