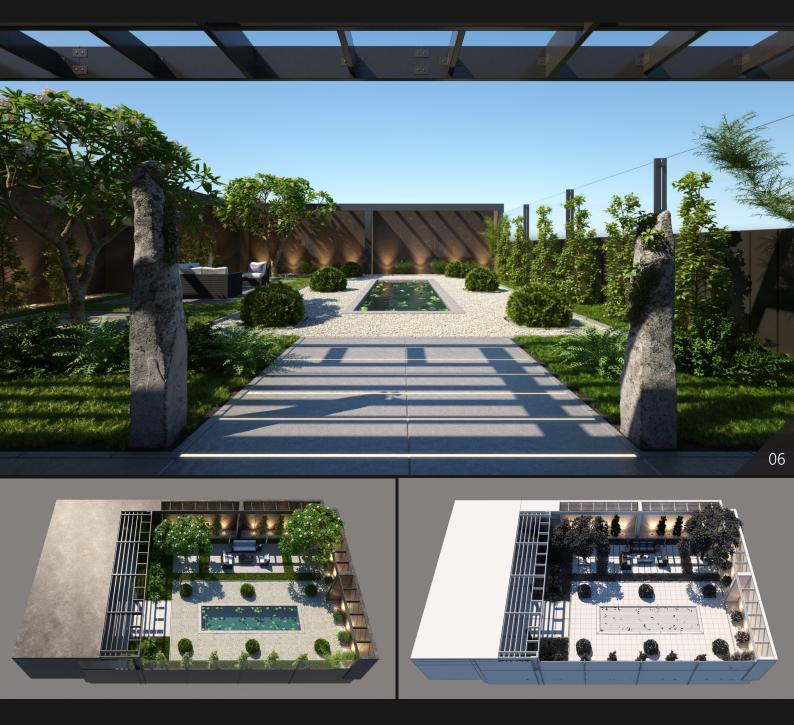

**Archmodels vol. 248** includes 20 sets professional, high quality 3d models for architectural visualizations. This collection comes with modern garden modules. You can use them to design the perfect spring or summer exteriors. Besides greenery, we included lamps, furniture, pools and buildings. All models come in 3ds max, C4D, FBX and OBJ formats. All objects are ready to use in your visualizations.