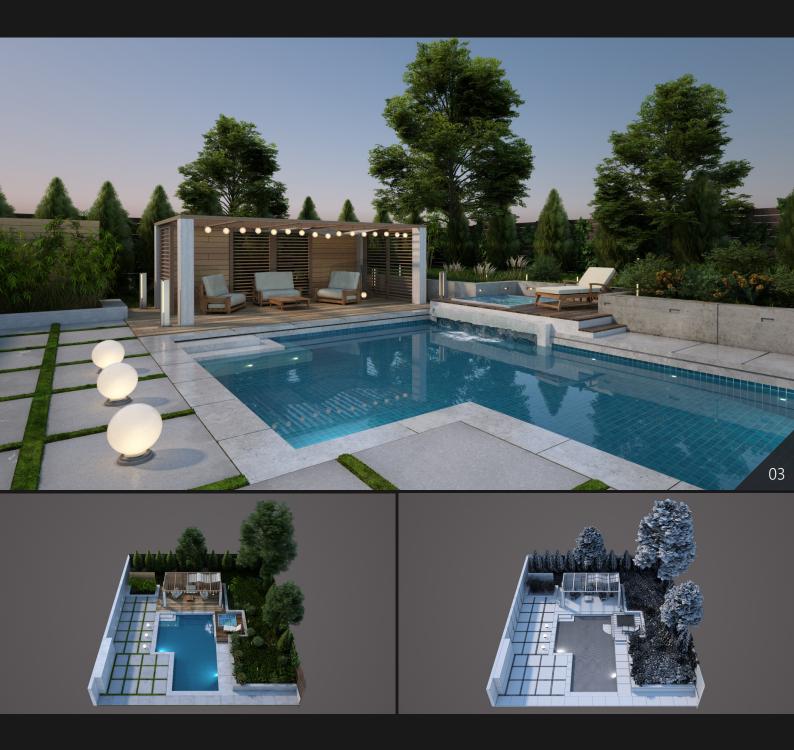

**Archmodels vol. 248** includes 20 sets professional, high quality 3d models for architectural visualizations. This collection comes with modern garden modules. You can use them to design the perfect spring or summer exteriors. Besides greenery, we included lamps, furniture, pools and buildings. All models come in 3ds max, C4D, FBX and OBJ formats. All objects are ready to use in your visualizations.