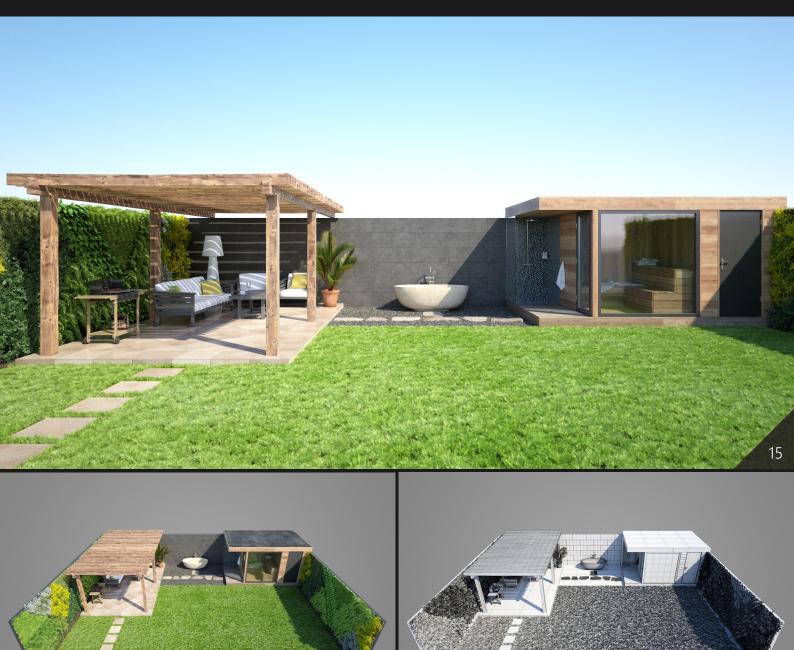

**Archmodels vol. 248** includes 20 sets professional, high quality 3d models for architectural visualizations. This collection comes with modern garden modules. You can use them to design the perfect spring or summer exteriors. Besides greenery, we included lamps, furniture, pools and buildings. All models come in 3ds max, C4D, FBX and OBJ formats. All objects are ready to use in your visualizations.