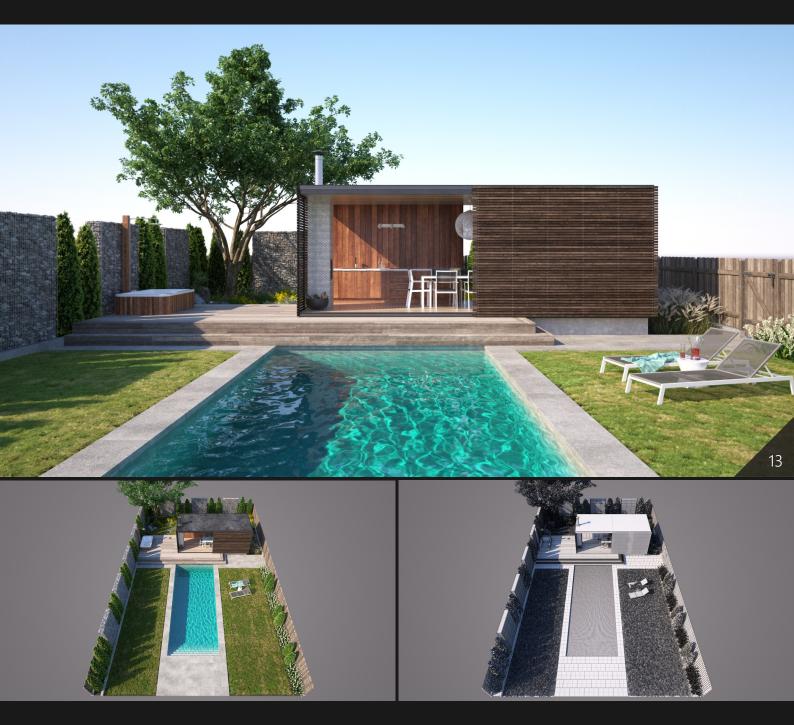

**Archmodels vol. 248** includes 20 sets professional, high quality 3d models for architectural visualizations. This collection comes with modern garden modules. You can use them to design the perfect spring or summer exteriors. Besides greenery, we included lamps, furniture, pools and buildings. All models come in 3ds max, C4D, FBX and OBJ formats. All objects are ready to use in your visualizations.