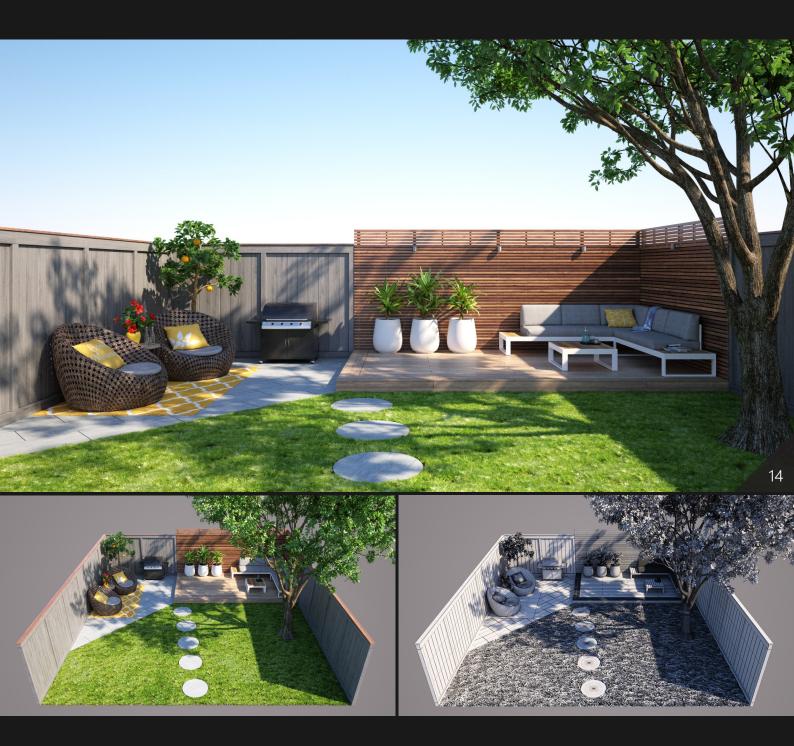

**Archmodels vol. 248** includes 20 sets professional, high quality 3d models for architectural visualizations. This collection comes with modern garden modules. You can use them to design the perfect spring or summer exteriors. Besides greenery, we included lamps, furniture, pools and buildings. All models come in 3ds max, C4D, FBX and OBJ formats. All objects are ready to use in your visualizations.