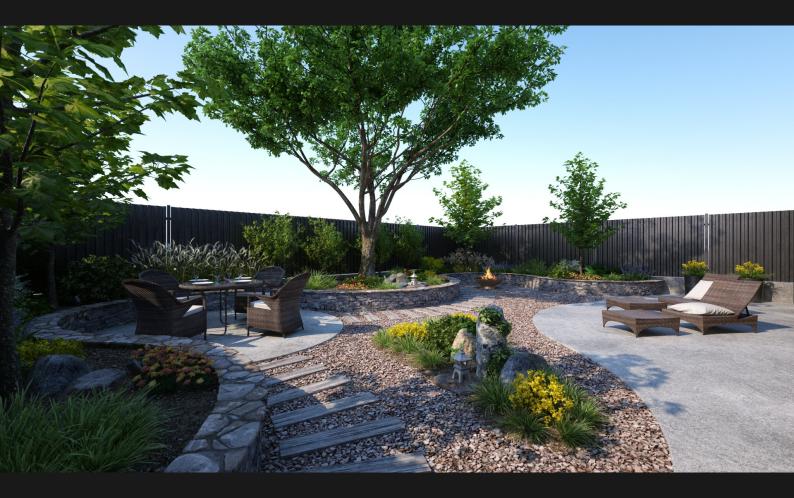

**Archmodels vol. 248** includes 20 sets professional, high quality 3d models for architectural visualizations. This collection comes with modern garden modules. You can use them to design the perfect spring or summer exteriors. Besides greenery, we included lamps, furniture, pools and buildings. All models come in 3ds max, C4D, FBX and OBJ formats. All objects are ready to use in your visualizations.

| FEATURES       |                            |
|----------------|----------------------------|
| ITEMS/SETS:    | 20                         |
| COMPATIBILITY: | 3ds Max 2014 and higher,   |
|                | Cinema 4D R19              |
| RENDERERS:     | V-Ray 3.6 or higher,       |
|                | Vray4C4D 3.6, Corona 5     |
| FORMATS:       | *.max, *.obj, *.fbx, *.c4d |