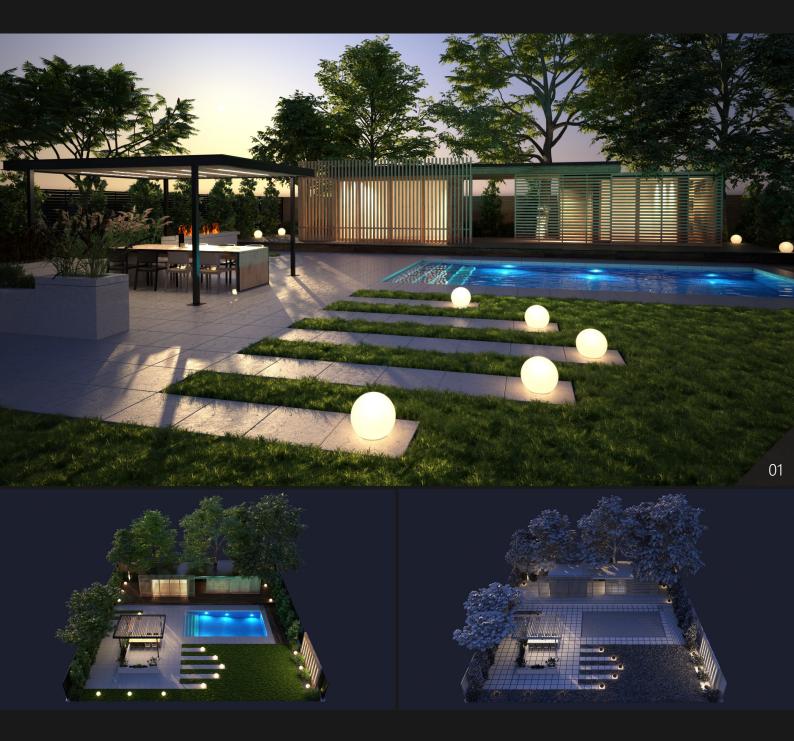

**Archmodels vol. 248** includes 20 sets professional, high quality 3d models for architectural visualizations. This collection comes with modern garden modules. You can use them to design the perfect spring or summer exteriors. Besides greenery, we included lamps, furniture, pools and buildings. All models come in 3ds max, C4D, FBX and OBJ formats. All objects are ready to use in your visualizations.