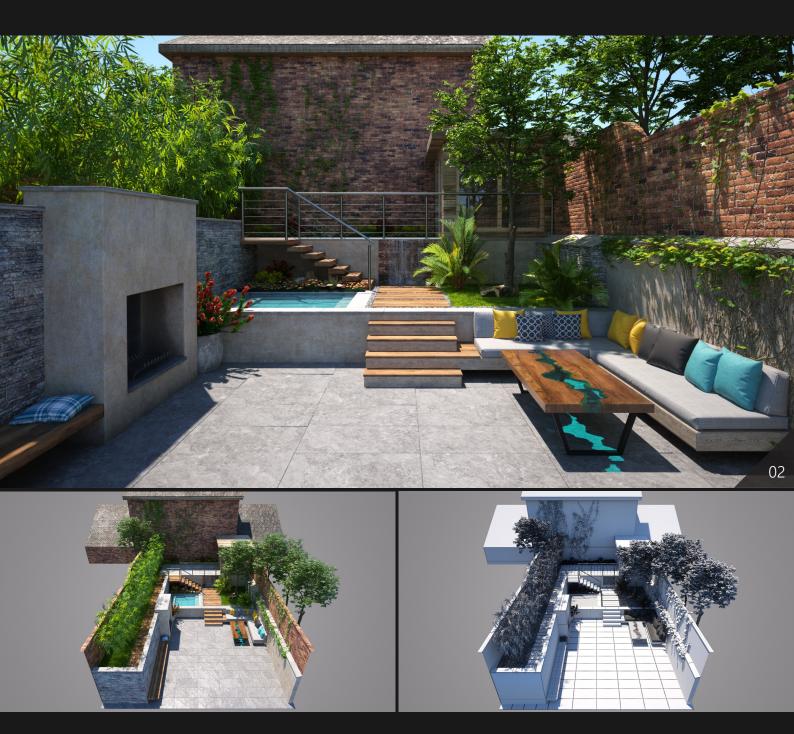

**Archmodels vol. 248** includes 20 sets professional, high quality 3d models for architectural visualizations. This collection comes with modern garden modules. You can use them to design the perfect spring or summer exteriors. Besides greenery, we included lamps, furniture, pools and buildings. All models come in 3ds max, C4D, FBX and OBJ formats. All objects are ready to use in your visualizations.