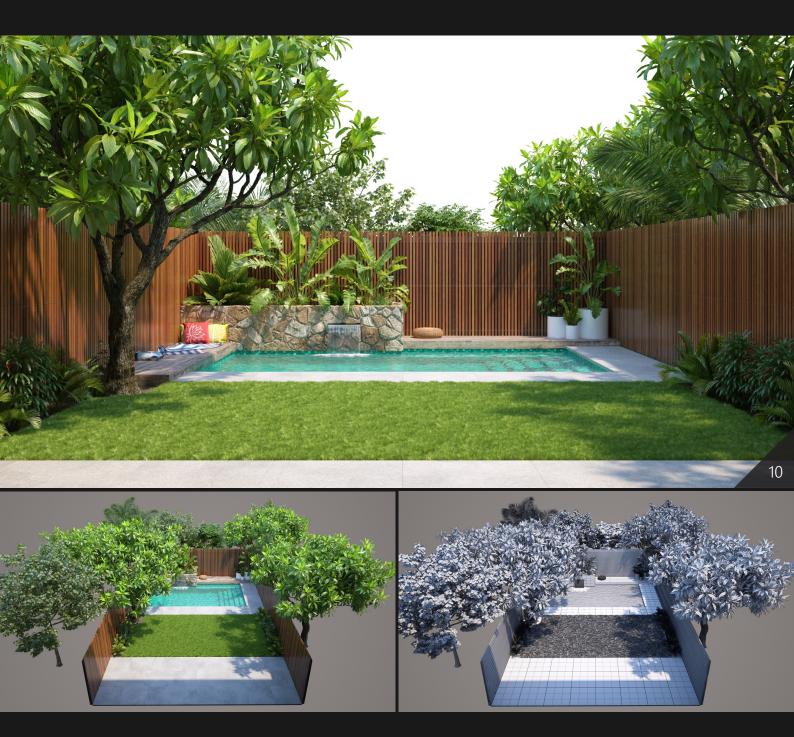

**Archmodels vol. 248** includes 20 sets professional, high quality 3d models for architectural visualizations. This collection comes with modern garden modules. You can use them to design the perfect spring or summer exteriors. Besides greenery, we included lamps, furniture, pools and buildings. All models come in 3ds max, C4D, FBX and OBJ formats. All objects are ready to use in your visualizations.