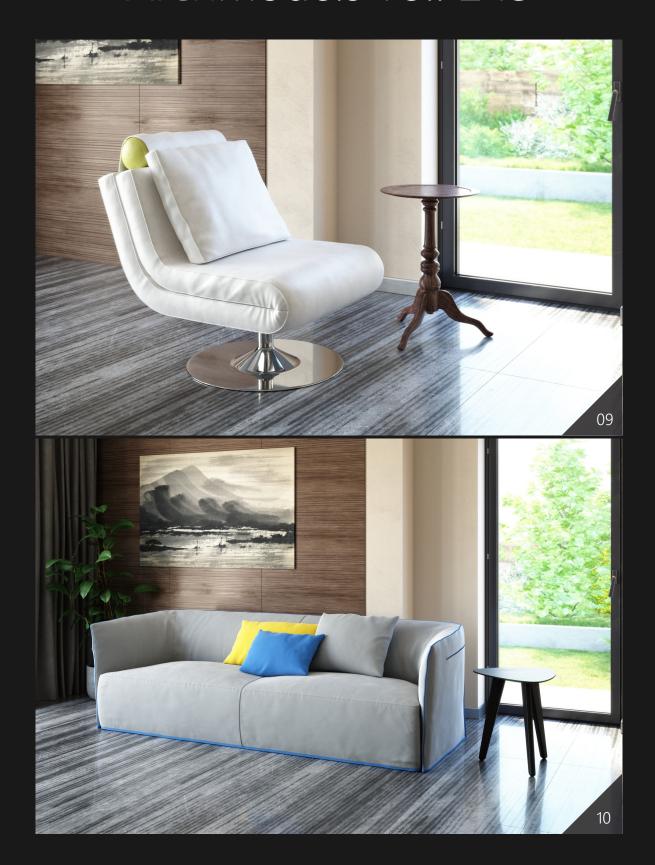

Archmodels vol. 245 includes 20 professional, high quality 3d models for architectural visualizations. This collection comes with modern sofas, armchairs and tables. The models are suited for any kind of contemporary interiors - either public lobbies or private bedrooms or living rooms. We put a big effort to achieve photo-ralistic quality of models and materials in this collection. All models come in 3ds Max, C4D, FBX and OBJ formats. All objects are ready to use in your visualizations.