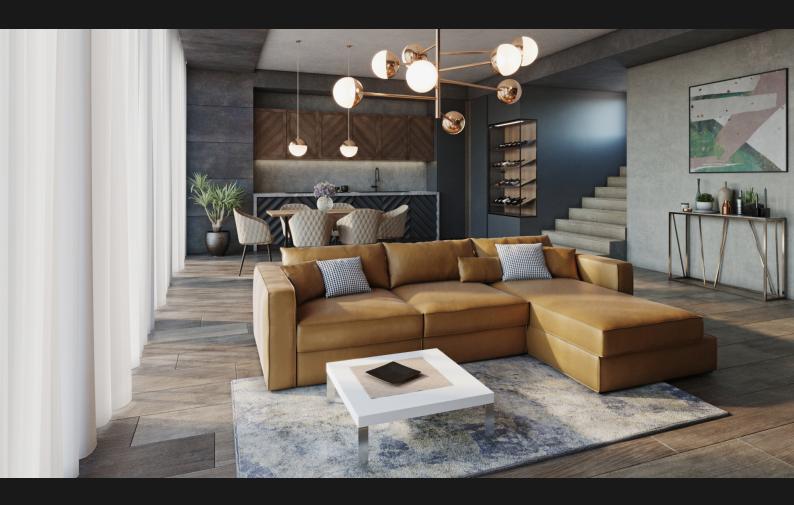

Archmodels vol. 245 includes 20 professional, high quality 3d models for architectural visualizations. This collection comes with modern sofas, armchairs and tables. The models are suited for any kind of contemporary interiors - either public lobbies or private bedrooms or living rooms. We put a big effort to achieve photo-ralistic quality of models and materials in this collection. All models come in 3ds Max, C4D, FBX and OBJ formats. All objects are ready to use in your visualizations.