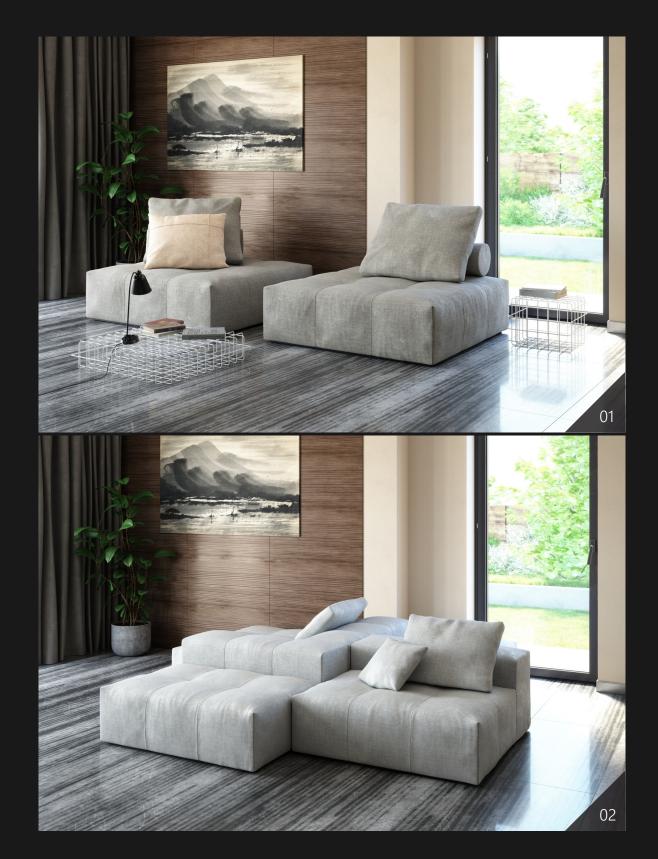

Archmodels vol. 245 includes 20 professional, high quality 3d models for architectural visualizations. This collection comes with modern sofas, armchairs and tables. The models are suited for any kind of contemporary interiors - either public lobbies or private bedrooms or living rooms. We put a big effort to achieve photo-ralistic quality of models and materials in this collection. All models come in 3ds Max, C4D, FBX and OBJ formats. All objects are ready to use in your visualizations.