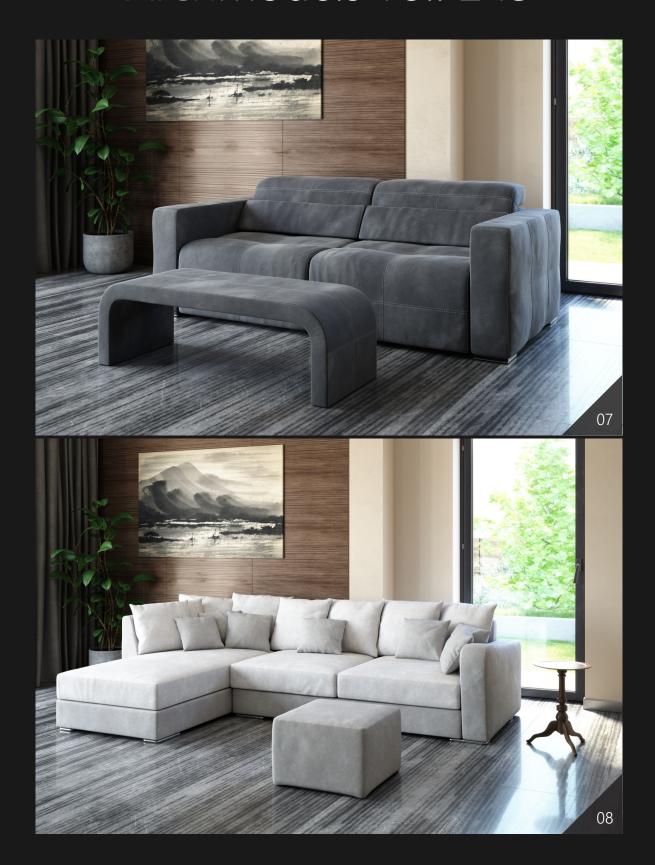

Archmodels vol. 245 includes 20 professional, high quality 3d models for architectural visualizations. This collection comes with modern sofas, armchairs and tables. The models are suited for any kind of contemporary interiors - either public lobbies or private bedrooms or living rooms. We put a big effort to achieve photo-ralistic quality of models and materials in this collection. All models come in 3ds Max, C4D, FBX and OBJ formats. All objects are ready to use in your visualizations.