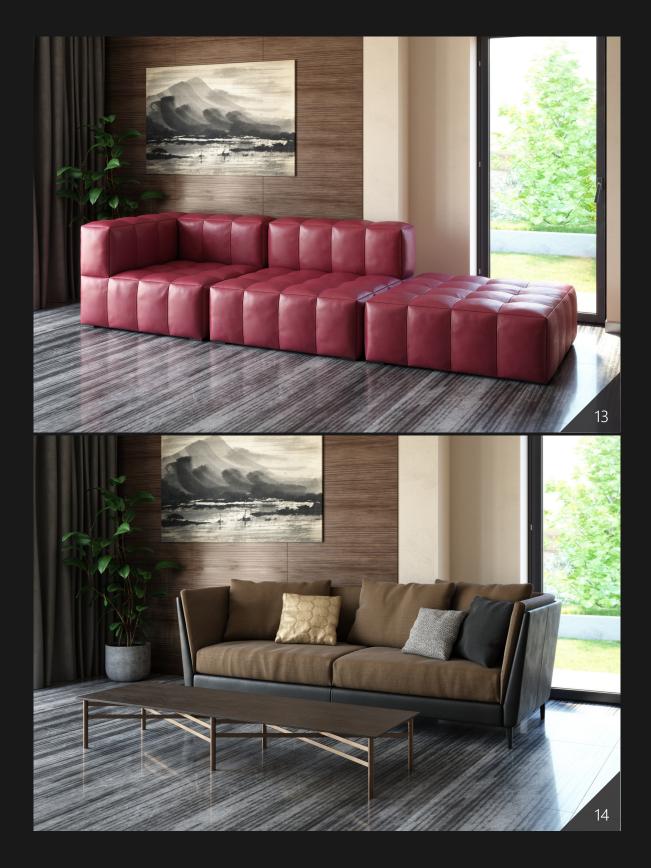

Archmodels vol. 245 includes 20 professional, high quality 3d models for architectural visualizations. This collection comes with modern sofas, armchairs and tables. The models are suited for any kind of contemporary interiors - either public lobbies or private bedrooms or living rooms. We put a big effort to achieve photo-ralistic quality of models and materials in this collection. All models come in 3ds Max, C4D, FBX and OBJ formats. All objects are ready to use in your visualizations.