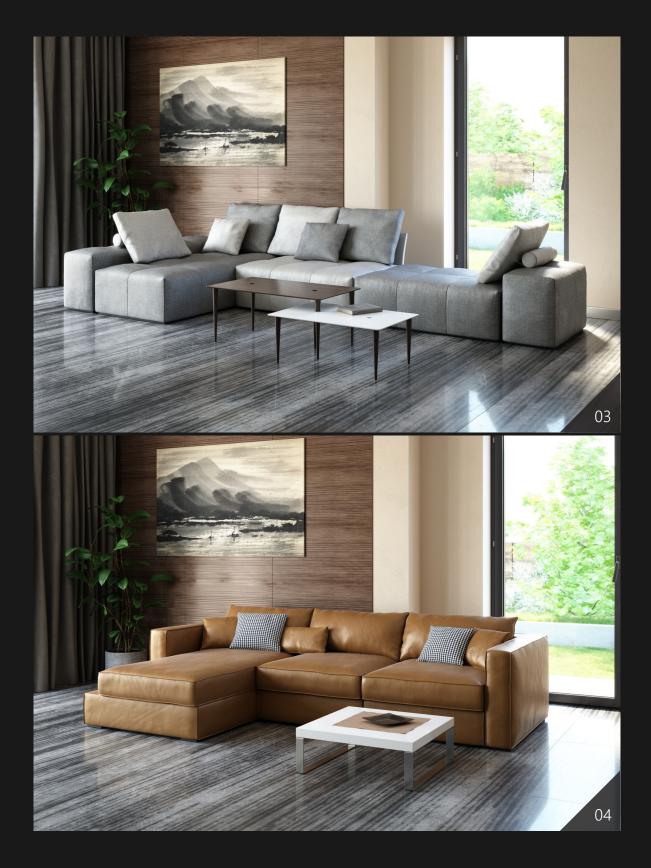

Archmodels vol. 245 includes 20 professional, high quality 3d models for architectural visualizations. This collection comes with modern sofas, armchairs and tables. The models are suited for any kind of contemporary interiors - either public lobbies or private bedrooms or living rooms. We put a big effort to achieve photo-ralistic quality of models and materials in this collection. All models come in 3ds Max, C4D, FBX and OBJ formats. All objects are ready to use in your visualizations.