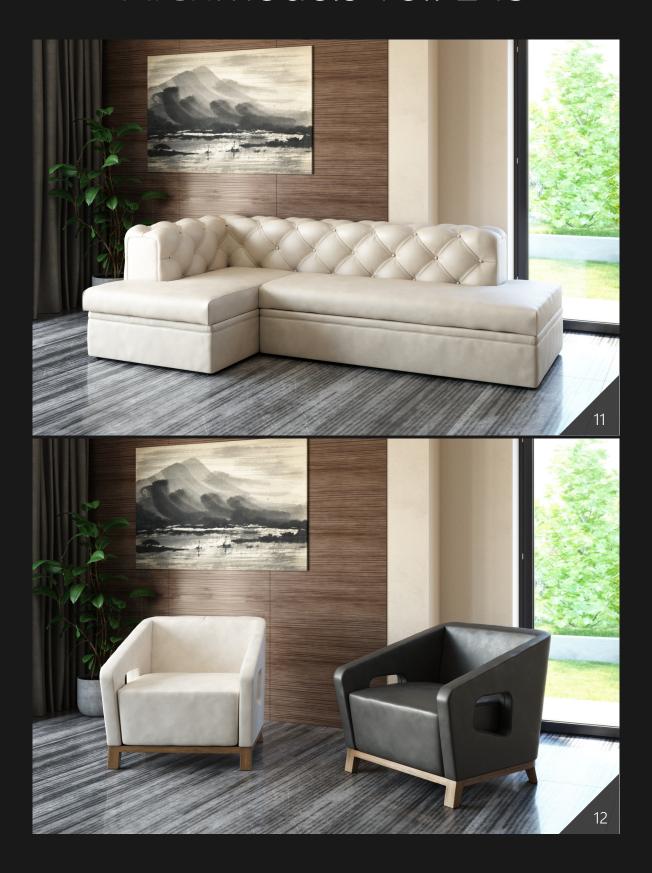

Archmodels vol. 245 includes 20 professional, high quality 3d models for architectural visualizations. This collection comes with modern sofas, armchairs and tables. The models are suited for any kind of contemporary interiors - either public lobbies or private bedrooms or living rooms. We put a big effort to achieve photo-ralistic quality of models and materials in this collection. All models come in 3ds Max, C4D, FBX and OBJ formats. All objects are ready to use in your visualizations.