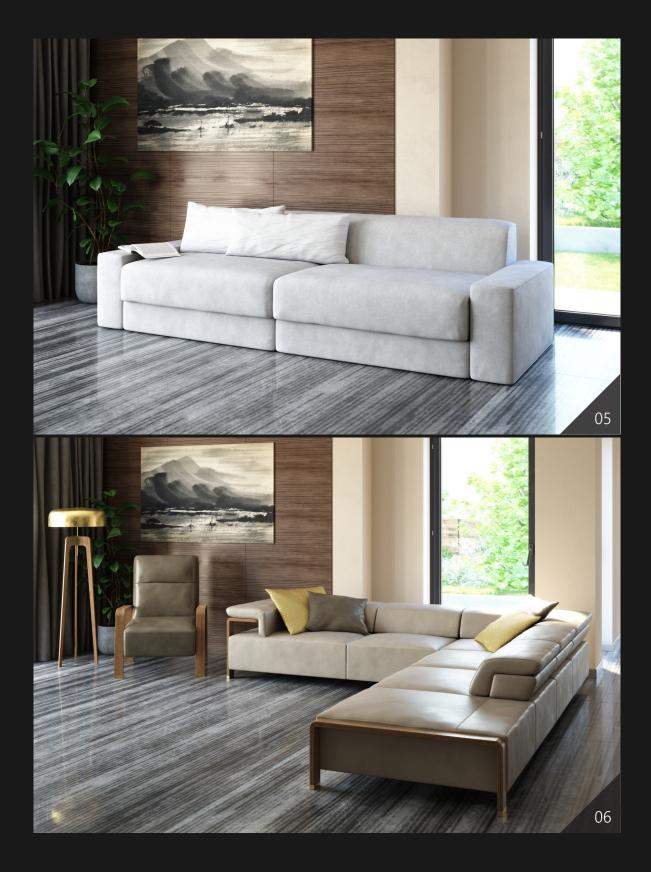

Archmodels vol. 245 includes 20 professional, high quality 3d models for architectural visualizations. This collection comes with modern sofas, armchairs and tables. The models are suited for any kind of contemporary interiors - either public lobbies or private bedrooms or living rooms. We put a big effort to achieve photo-ralistic quality of models and materials in this collection. All models come in 3ds Max, C4D, FBX and OBJ formats. All objects are ready to use in your visualizations.