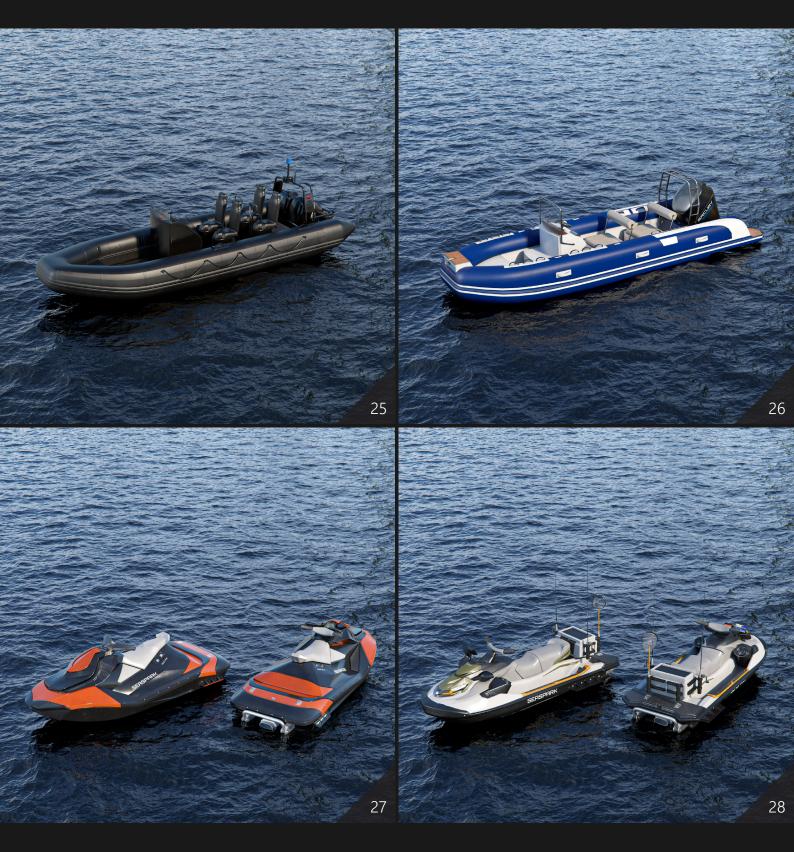

**Archmodels vol. 241** includes 28 professional, high quality 3d models for architectural visualizations. This collection comes with detailed modern boats, yachts, catamarans and jet skis - all water transportation vehicles that you need for visualizations of marins, harbors, tourist resorts and similar. All models come in 3ds Max, C4D, FBX and OBJ formats. All objects are ready to use in your visualizations.