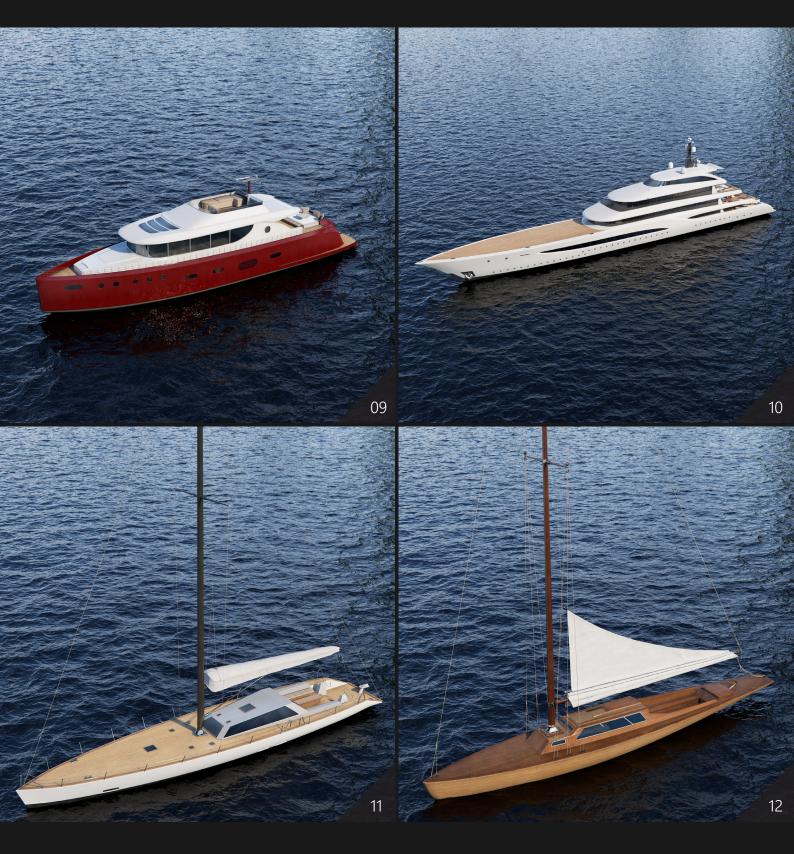

**Archmodels vol. 241** includes 28 professional, high quality 3d models for architectural visualizations. This collection comes with detailed modern boats, yachts, catamarans and jet skis - all water transportation vehicles that you need for visualizations of marins, harbors, tourist resorts and similar. All models come in 3ds Max, C4D, FBX and OBJ formats. All objects are ready to use in your visualizations.

| FEATURES                   |  |
|----------------------------|--|
| 28                         |  |
| 3ds Max 2013 and higher,   |  |
| Cinema 4D R19              |  |
| V-Ray 3.6 or higher,       |  |
| Vray4C4D 3.6, Corona 5     |  |
| *.max, *.obj, *.fbx, *.c4d |  |
|                            |  |