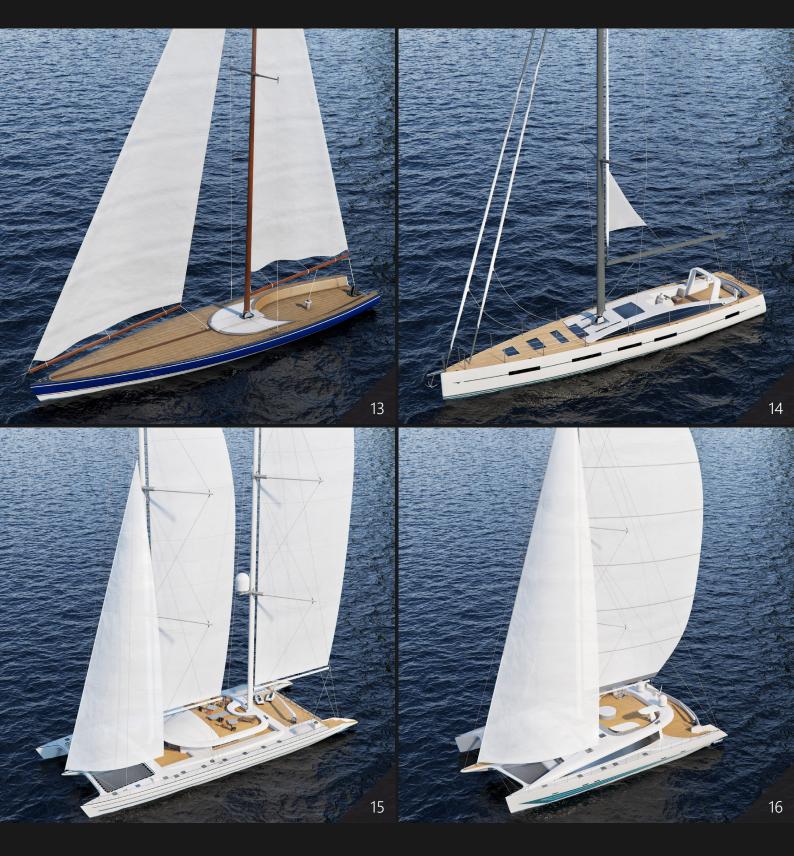

**Archmodels vol. 241** includes 28 professional, high quality 3d models for architectural visualizations. This collection comes with detailed modern boats, yachts, catamarans and jet skis - all water transportation vehicles that you need for visualizations of marins, harbors, tourist resorts and similar. All models come in 3ds Max, C4D, FBX and OBJ formats. All objects are ready to use in your visualizations.