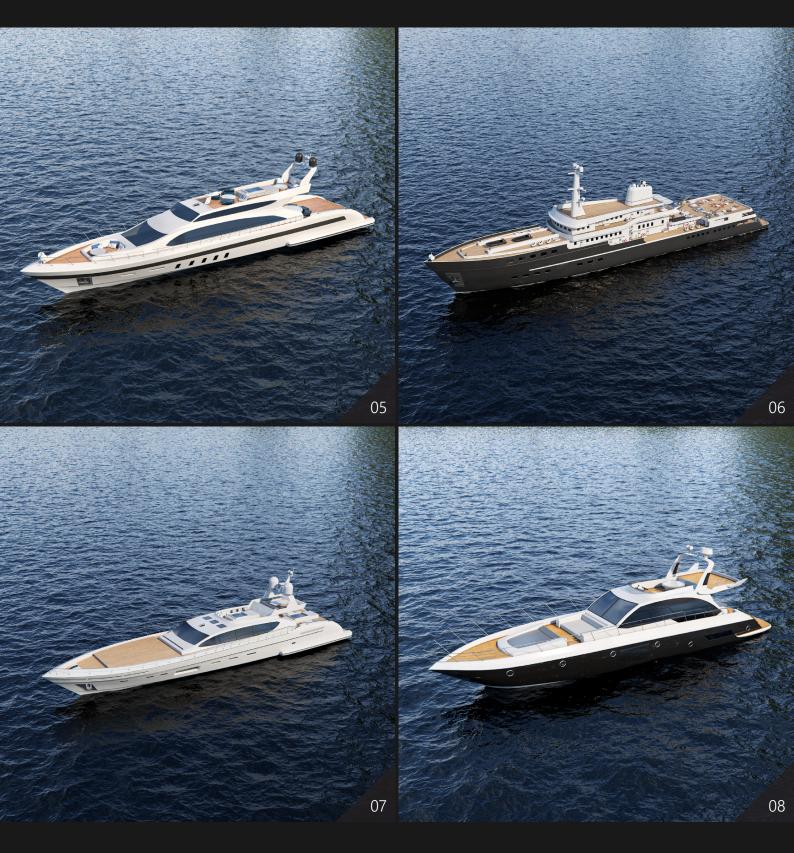

**Archmodels vol. 241** includes 28 professional, high quality 3d models for architectural visualizations. This collection comes with detailed modern boats, yachts, catamarans and jet skis - all water transportation vehicles that you need for visualizations of marins, harbors, tourist resorts and similar. All models come in 3ds Max, C4D, FBX and OBJ formats. All objects are ready to use in your visualizations.

| FEATURES                   |  |
|----------------------------|--|
| 28                         |  |
| 3ds Max 2013 and higher,   |  |
| Cinema 4D R19              |  |
| V-Ray 3.6 or higher,       |  |
| Vray4C4D 3.6, Corona 5     |  |
| *.max, *.obj, *.fbx, *.c4d |  |
|                            |  |