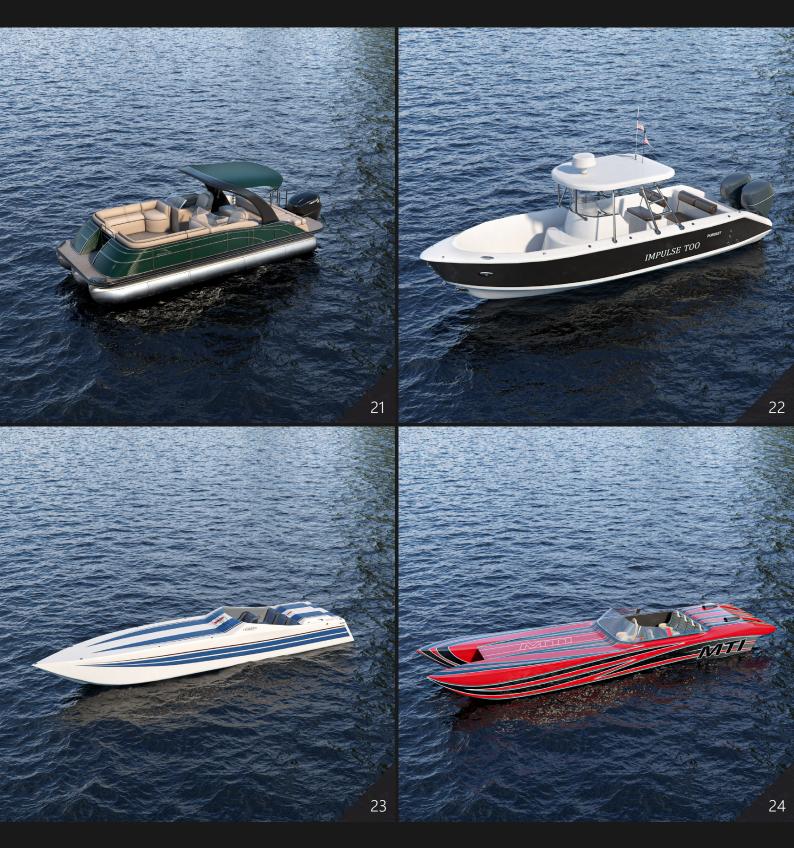

**Archmodels vol. 241** includes 28 professional, high quality 3d models for architectural visualizations. This collection comes with detailed modern boats, yachts, catamarans and jet skis - all water transportation vehicles that you need for visualizations of marins, harbors, tourist resorts and similar. All models come in 3ds Max, C4D, FBX and OBJ formats. All objects are ready to use in your visualizations.