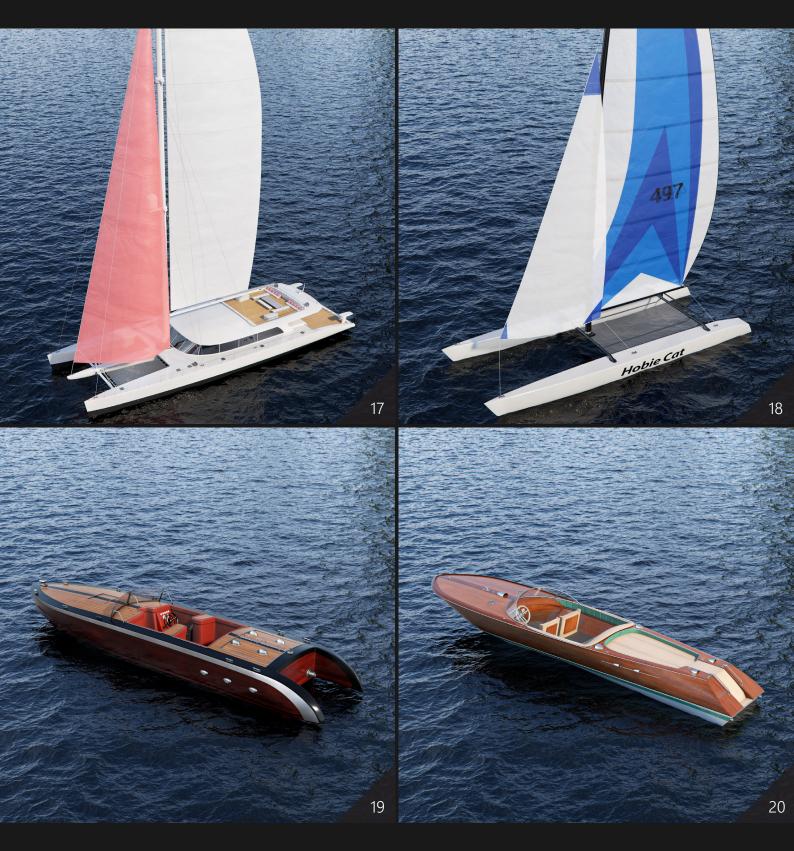

**Archmodels vol. 241** includes 28 professional, high quality 3d models for architectural visualizations. This collection comes with detailed modern boats, yachts, catamarans and jet skis - all water transportation vehicles that you need for visualizations of marins, harbors, tourist resorts and similar. All models come in 3ds Max, C4D, FBX and OBJ formats. All objects are ready to use in your visualizations.