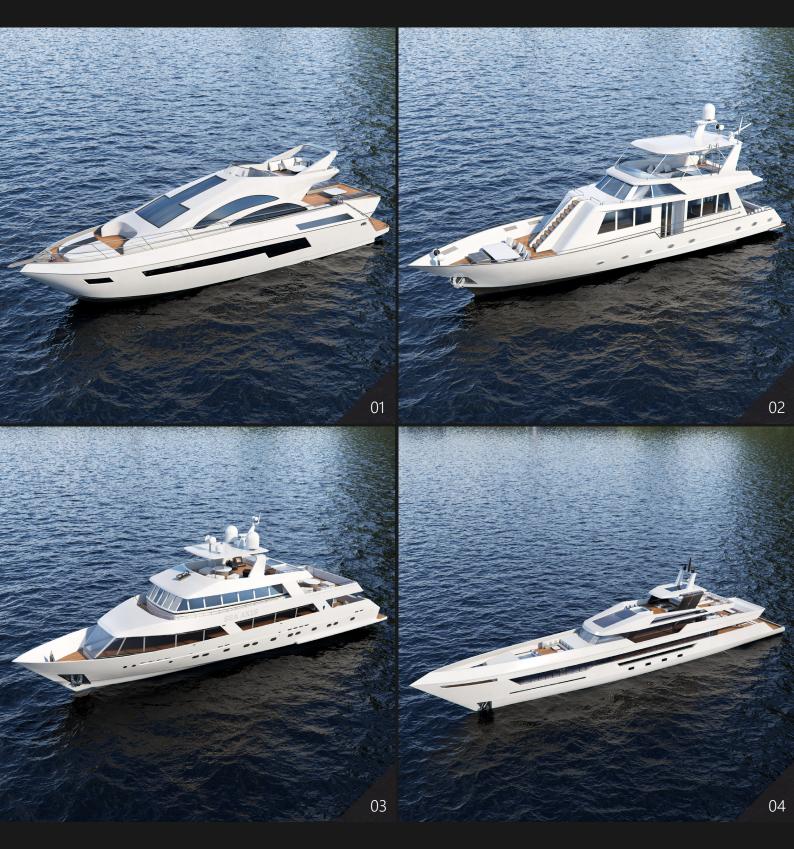

**Archmodels vol. 241** includes 28 professional, high quality 3d models for architectural visualizations. This collection comes with detailed modern boats, yachts, catamarans and jet skis - all water transportation vehicles that you need for visualizations of marins, harbors, tourist resorts and similar. All models come in 3ds Max, C4D, FBX and OBJ formats. All objects are ready to use in your visualizations.

| FEATURES                   |  |
|----------------------------|--|
| 28                         |  |
| 3ds Max 2013 and higher,   |  |
| Cinema 4D R19              |  |
| V-Ray 3.6 or higher,       |  |
| Vray4C4D 3.6, Corona 5     |  |
| *.max, *.obj, *.fbx, *.c4d |  |
|                            |  |