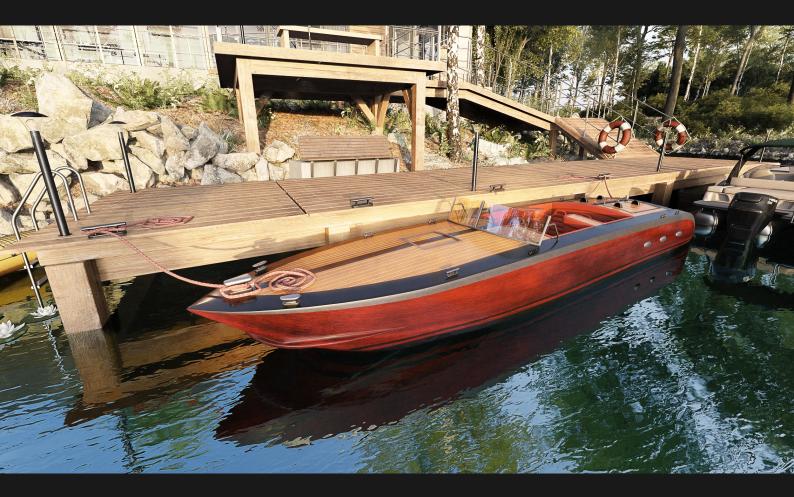

**Archmodels vol. 241** includes 28 professional, high quality 3d models for architectural visualizations. This collection comes with detailed modern boats, yachts, catamarans and jet skis - all water transportation vehicles that you need for visualizations of marins, harbors, tourist resorts and similar. All models come in 3ds Max, C4D, FBX and OBJ formats. All objects are ready to use in your visualizations.