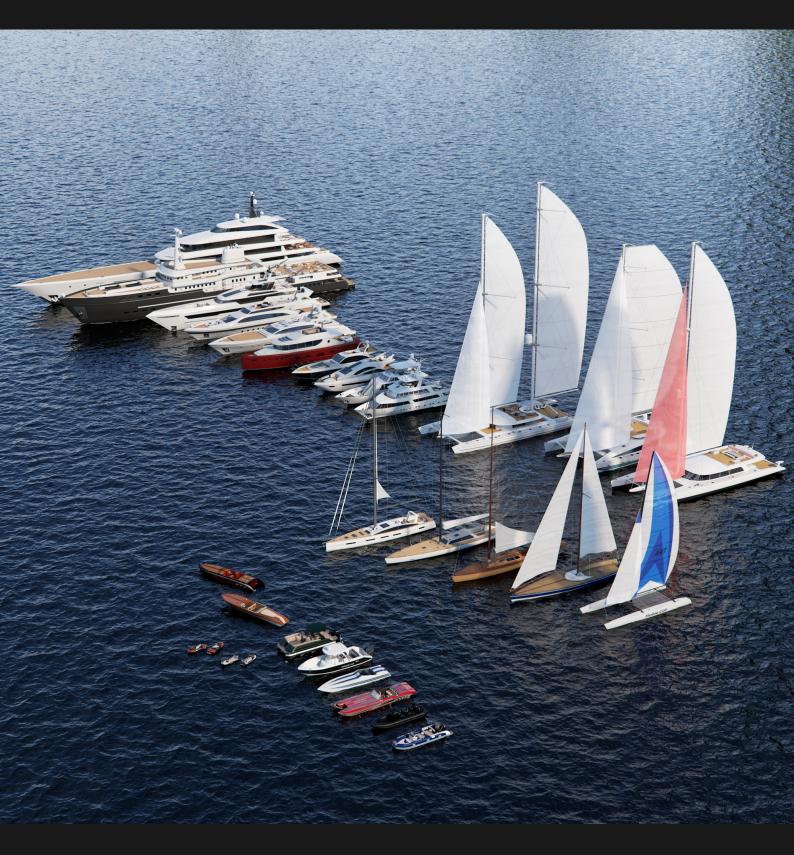

**Archmodels vol. 241** includes 28 professional, high quality 3d models for architectural visualizations. This collection comes with detailed modern boats, yachts, catamarans and jet skis - all water transportation vehicles that you need for visualizations of marins, harbors, tourist resorts and similar. All models come in 3ds Max, C4D, FBX and OBJ formats. All objects are ready to use in your visualizations.