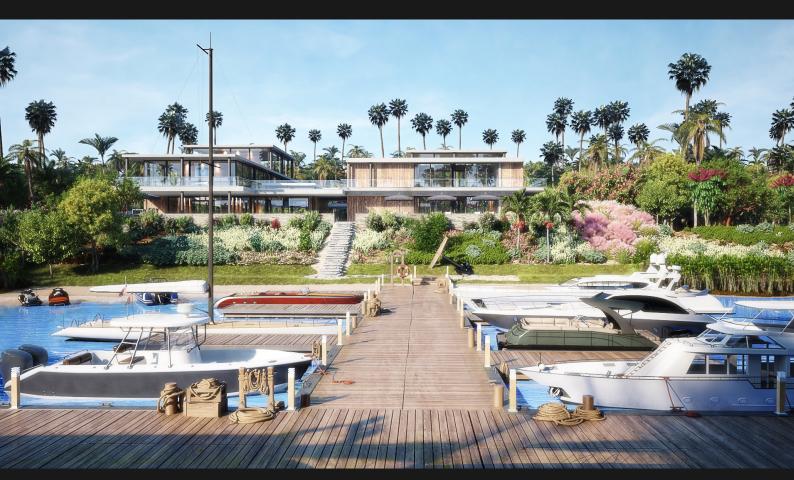

**Archmodels vol. 241** includes 28 professional, high quality 3d models for architectural visualizations. This collection comes with detailed modern boats, yachts, catamarans and jet skis - all water transportation vehicles that you need for visualizations of marins, harbors, tourist resorts and similar. All models come in 3ds Max, C4D, FBX and OBJ formats. All objects are ready to use in your visualizations.