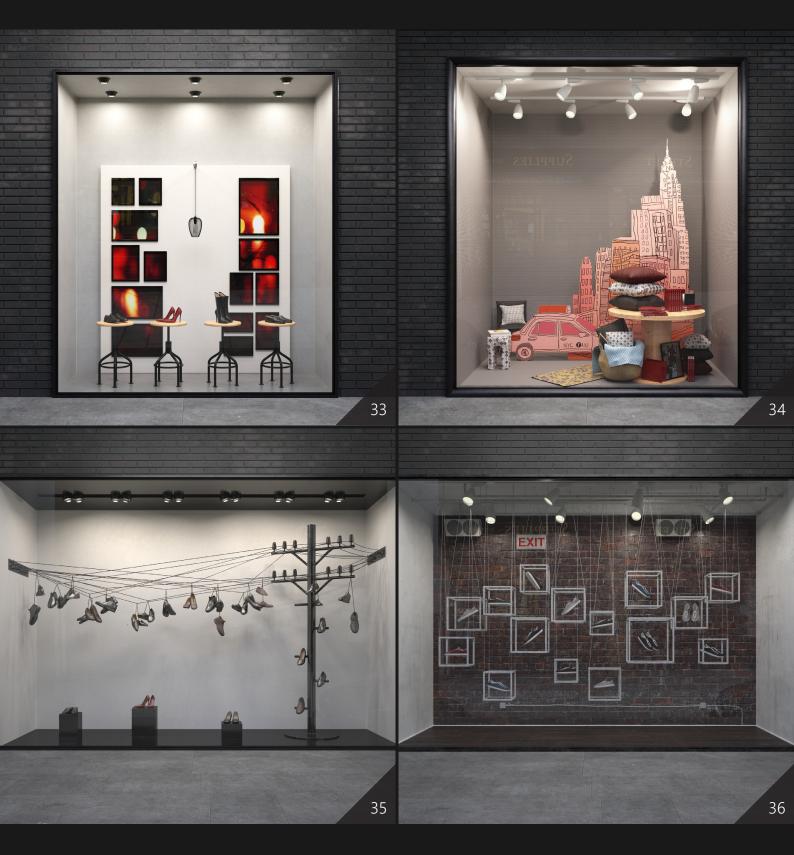

**Archmodels vol. 239** includes 36 professional, high quality 3d model sets for architectural visualizations. This collection comes with modern shop exposition sets. They are suited for shopping mall visualizations, you can also use them for making 3d scenes of commercial city streets. All models are in 3ds Max format. All objects are ready to use in your visualizations.