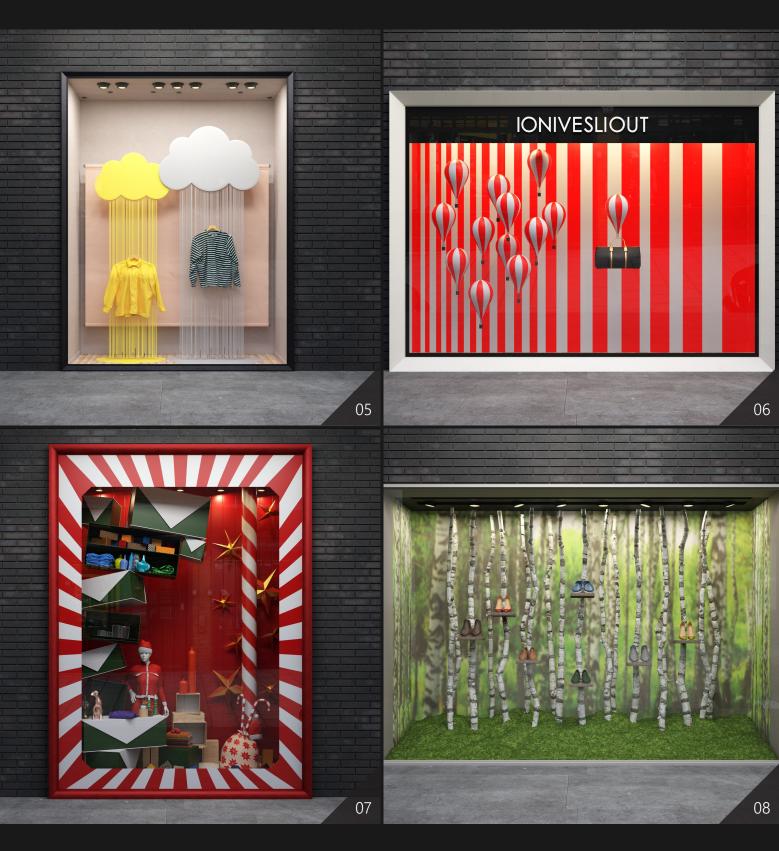

**Archmodels vol. 239** includes 36 professional, high quality 3d model sets for architectural visualizations. This collection comes with modern shop exposition sets. They are suited for shopping mall visualizations, you can also use them for making 3d scenes of commercial city streets. All models are in 3ds Max format. All objects are ready to use in your visualizations.