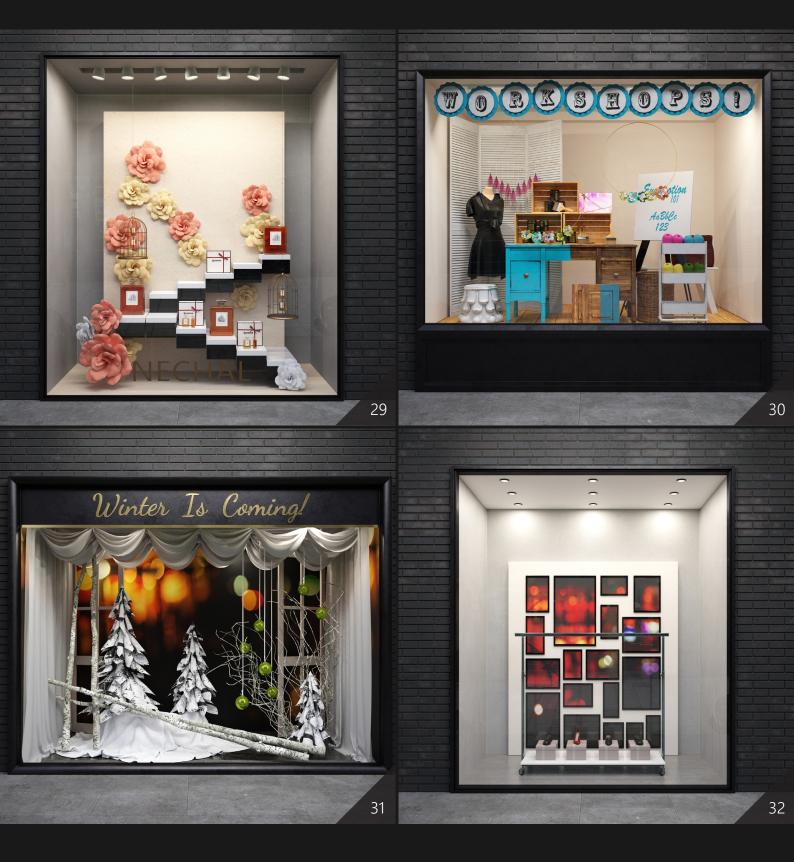

**Archmodels vol. 239** includes 36 professional, high quality 3d model sets for architectural visualizations. This collection comes with modern shop exposition sets. They are suited for shopping mall visualizations, you can also use them for making 3d scenes of commercial city streets. All models are in 3ds Max format. All objects are ready to use in your visualizations.