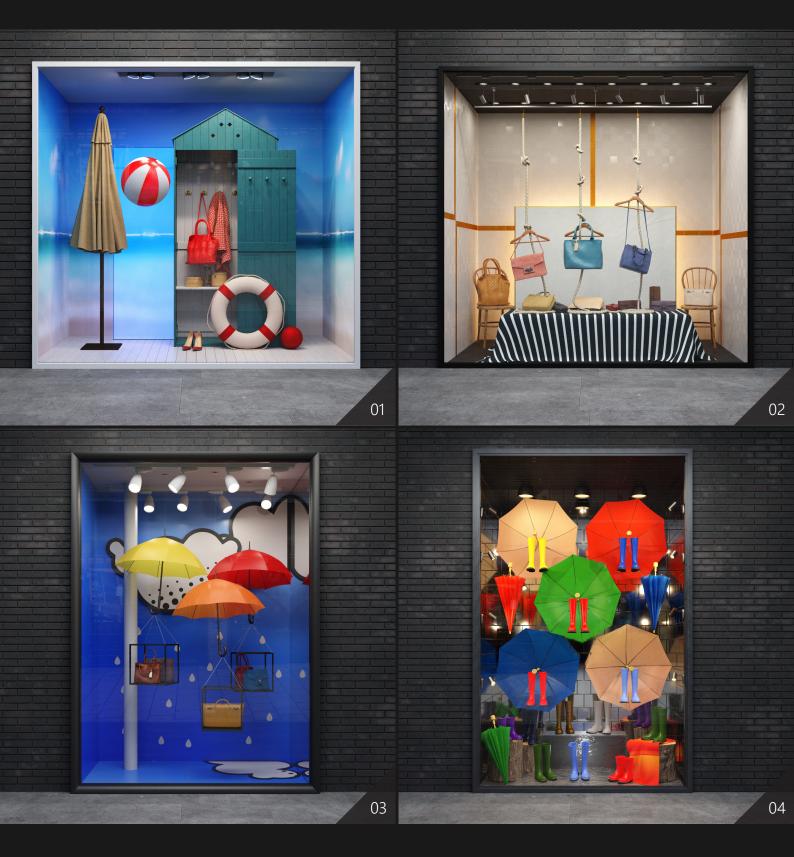

**Archmodels vol. 239** includes 36 professional, high quality 3d model sets for architectural visualizations. This collection comes with modern shop exposition sets. They are suited for shopping mall visualizations, you can also use them for making 3d scenes of commercial city streets. All models are in 3ds Max format. All objects are ready to use in your visualizations.