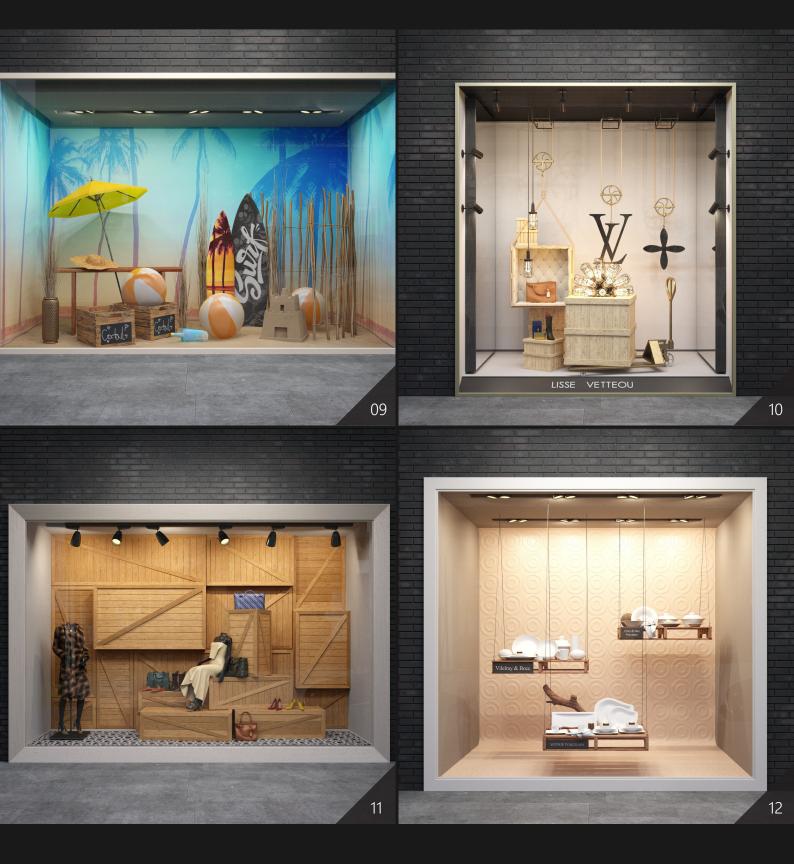

**Archmodels vol. 239** includes 36 professional, high quality 3d model sets for architectural visualizations. This collection comes with modern shop exposition sets. They are suited for shopping mall visualizations, you can also use them for making 3d scenes of commercial city streets. All models are in 3ds Max format. All objects are ready to use in your visualizations.