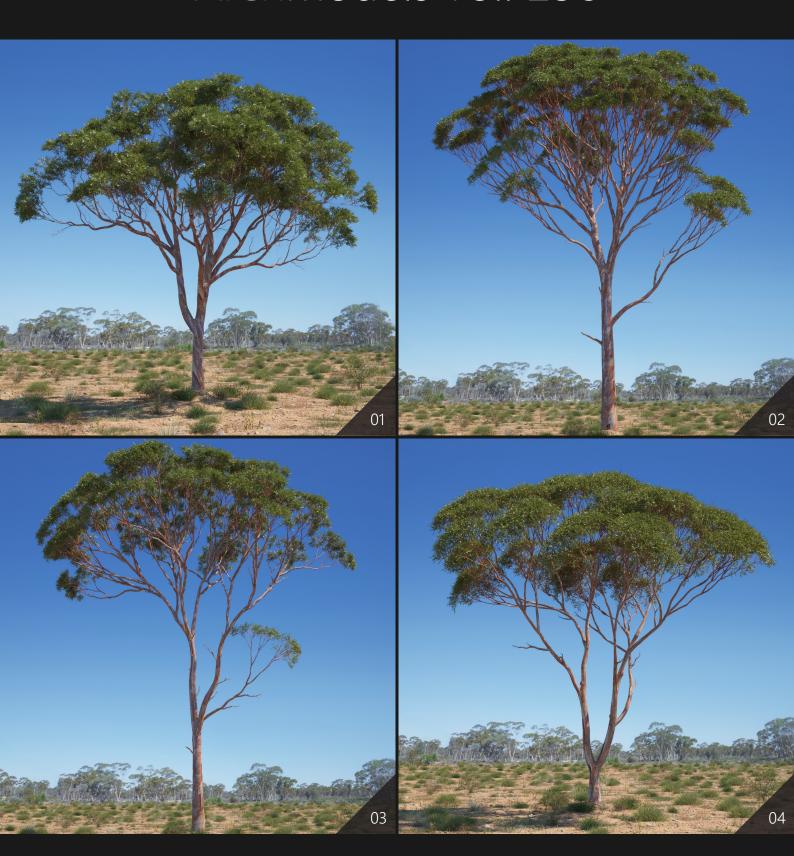

**Archmodels vol. 238** includes 44 professional, high quality 3d models for architectural visualizations. This collection comes with trees typical for Australia and Oceania biomes. Included species: Eucalyptus, Platanus acerifolia, Brachychiton rupestris, Acacia pycnantha, Corymbia ficifolia, Wollemia nobilis, Araucaria heterophylla, Cupaniopsis anacardioides. All objects are ready to use in your visualizations.