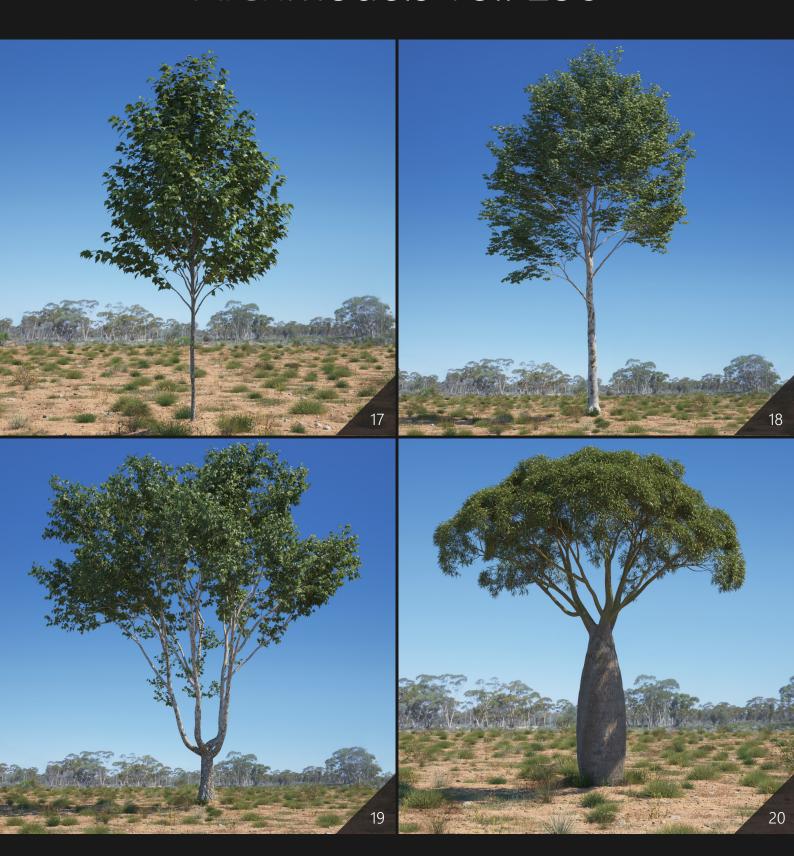

**Archmodels vol. 238** includes 44 professional, high quality 3d models for architectural visualizations. This collection comes with trees typical for Australia and Oceania biomes. Included species: Eucalyptus, Platanus acerifolia, Brachychiton rupestris, Acacia pycnantha, Corymbia ficifolia, Wollemia nobilis, Araucaria heterophylla, Cupaniopsis anacardioides. All objects are ready to use in your visualizations.