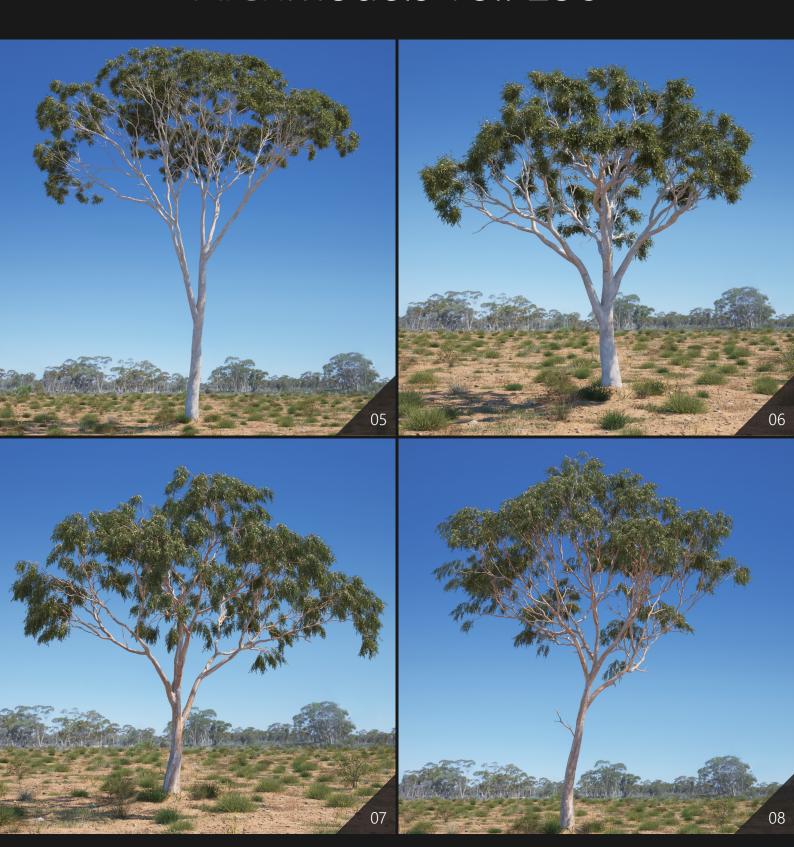

**Archmodels vol. 238** includes 44 professional, high quality 3d models for architectural visualizations. This collection comes with trees typical for Australia and Oceania biomes. Included species: Eucalyptus, Platanus acerifolia, Brachychiton rupestris, Acacia pycnantha, Corymbia ficifolia, Wollemia nobilis, Araucaria heterophylla, Cupaniopsis anacardioides. All objects are ready to use in your visualizations.