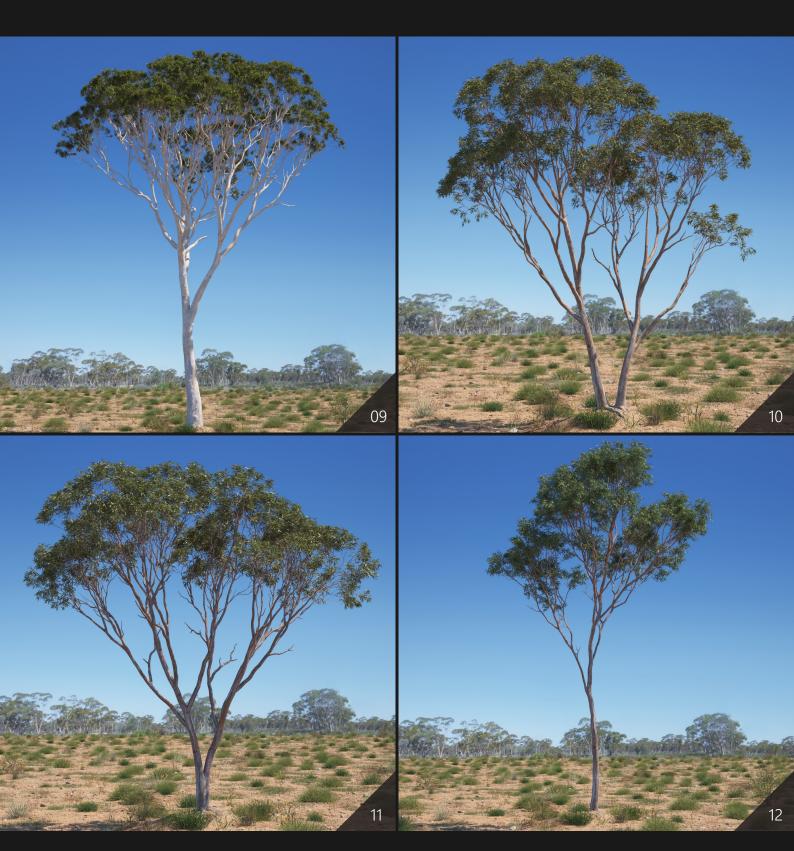

**Archmodels vol. 238** includes 44 professional, high quality 3d models for architectural visualizations. This collection comes with trees typical for Australia and Oceania biomes. Included species: Eucalyptus, Platanus acerifolia, Brachychiton rupestris, Acacia pycnantha, Corymbia ficifolia, Wollemia nobilis, Araucaria heterophylla, Cupaniopsis anacardioides. All objects are ready to use in your visualizations.