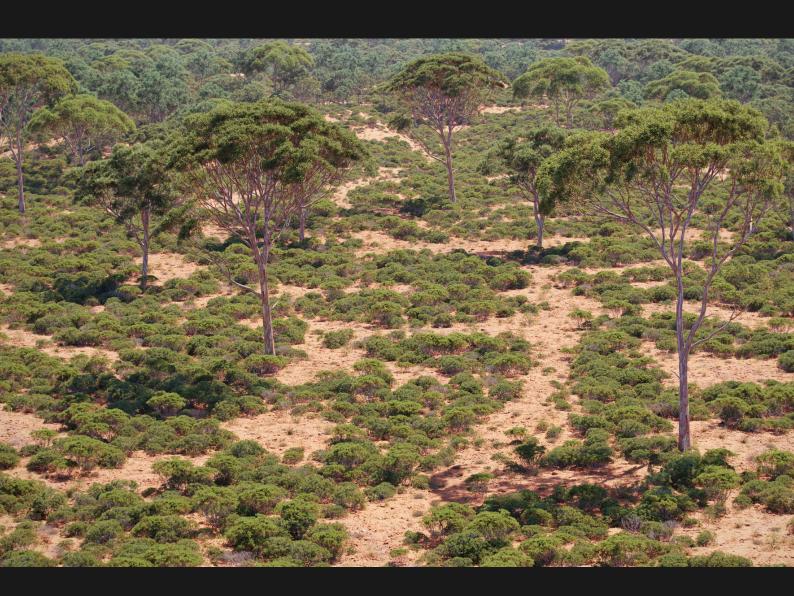

**Archmodels vol. 238** includes 44 professional, high quality 3d models for architectural visualizations. This collection comes with trees typical for Australia and Oceania biomes. Included species: Eucalyptus, Platanus acerifolia, Brachychiton rupestris, Acacia pycnantha, Corymbia ficifolia, Wollemia nobilis, Araucaria heterophylla, Cupaniopsis anacardioides. All objects are ready to use in your visualizations.