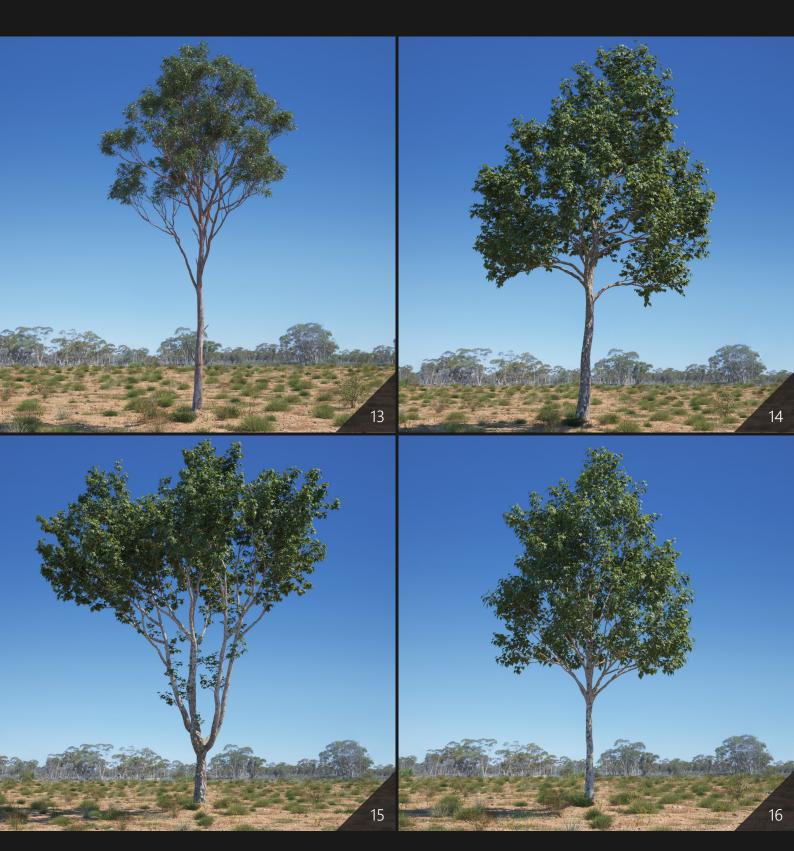

**Archmodels vol. 238** includes 44 professional, high quality 3d models for architectural visualizations. This collection comes with trees typical for Australia and Oceania biomes. Included species: Eucalyptus, Platanus acerifolia, Brachychiton rupestris, Acacia pycnantha, Corymbia ficifolia, Wollemia nobilis, Araucaria heterophylla, Cupaniopsis anacardioides. All objects are ready to use in your visualizations.