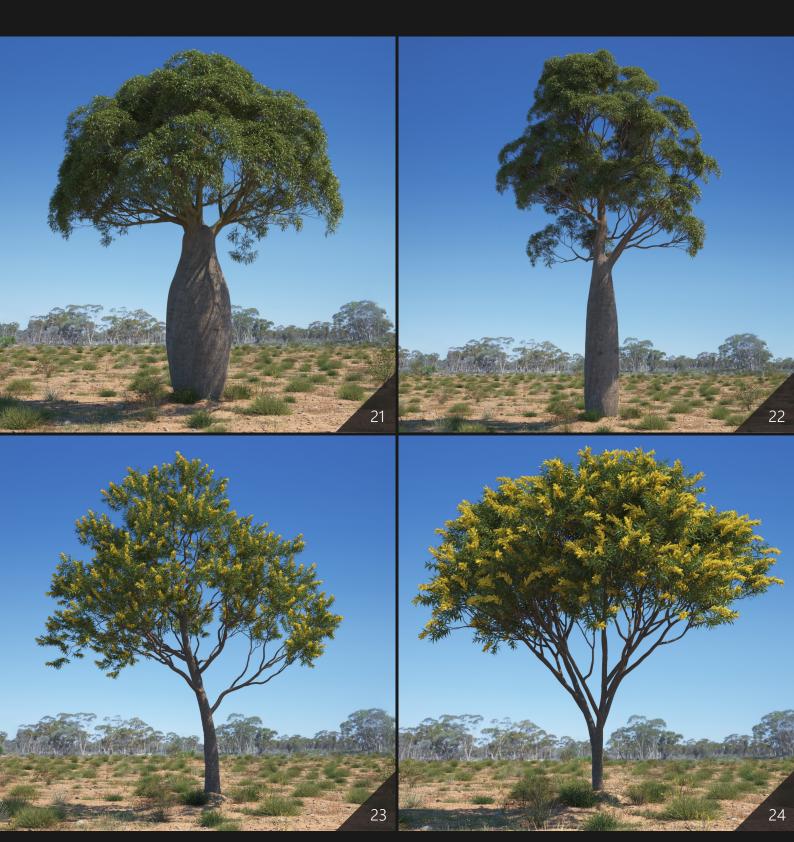

**Archmodels vol. 238** includes 44 professional, high quality 3d models for architectural visualizations. This collection comes with trees typical for Australia and Oceania biomes. Included species: Eucalyptus, Platanus acerifolia, Brachychiton rupestris, Acacia pycnantha, Corymbia ficifolia, Wollemia nobilis, Araucaria heterophylla, Cupaniopsis anacardioides. All objects are ready to use in your visualizations.