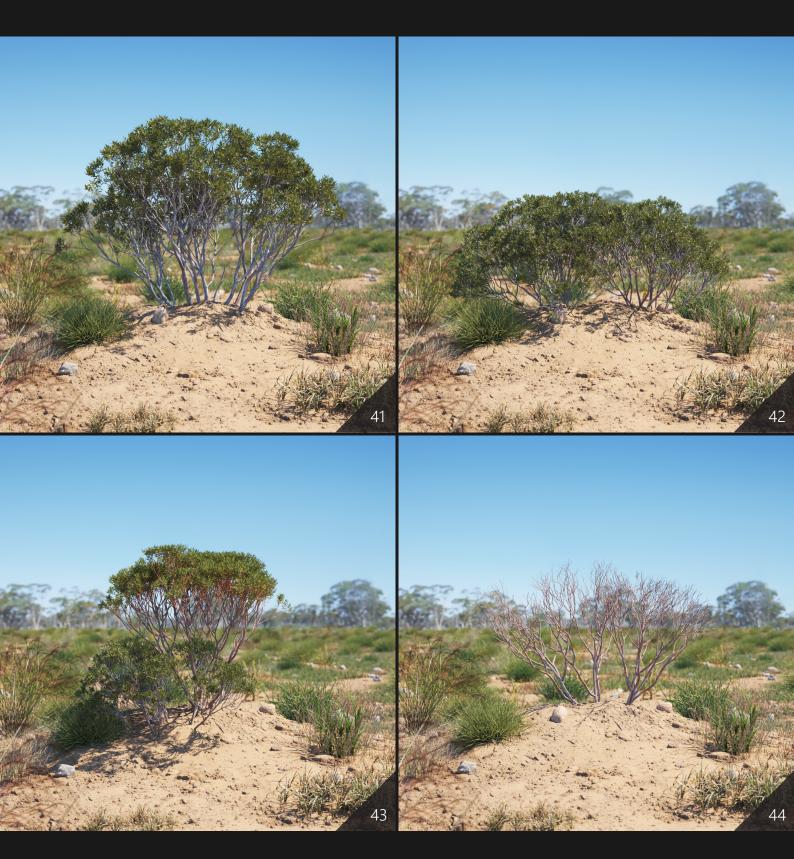

**Archmodels vol. 238** includes 44 professional, high quality 3d models for architectural visualizations. This collection comes with trees typical for Australia and Oceania biomes. Included species: Eucalyptus, Platanus acerifolia, Brachychiton rupestris, Acacia pycnantha, Corymbia ficifolia, Wollemia nobilis, Araucaria heterophylla, Cupaniopsis anacardioides. All objects are ready to use in your visualizations.