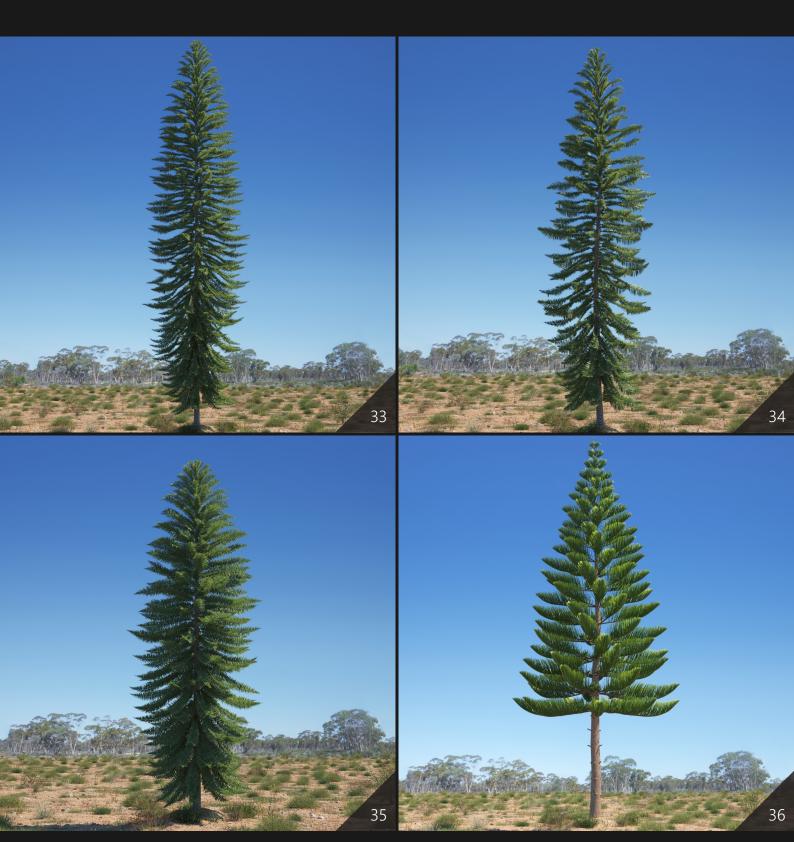

**Archmodels vol. 238** includes 44 professional, high quality 3d models for architectural visualizations. This collection comes with trees typical for Australia and Oceania biomes. Included species: Eucalyptus, Platanus acerifolia, Brachychiton rupestris, Acacia pycnantha, Corymbia ficifolia, Wollemia nobilis, Araucaria heterophylla, Cupaniopsis anacardioides. All objects are ready to use in your visualizations.