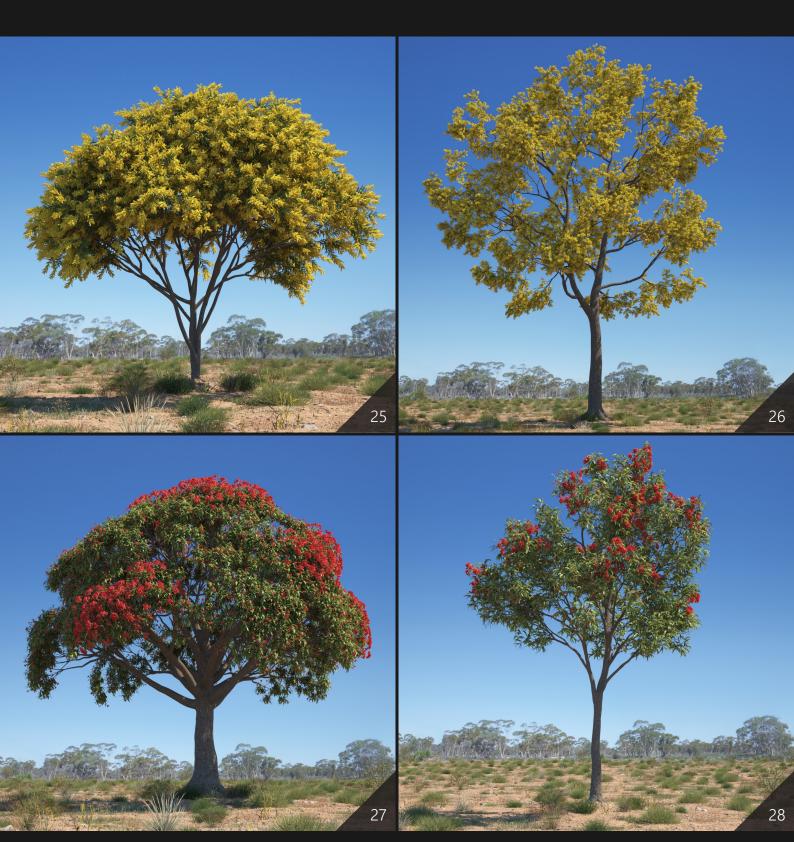

**Archmodels vol. 238** includes 44 professional, high quality 3d models for architectural visualizations. This collection comes with trees typical for Australia and Oceania biomes. Included species: Eucalyptus, Platanus acerifolia, Brachychiton rupestris, Acacia pycnantha, Corymbia ficifolia, Wollemia nobilis, Araucaria heterophylla, Cupaniopsis anacardioides. All objects are ready to use in your visualizations.