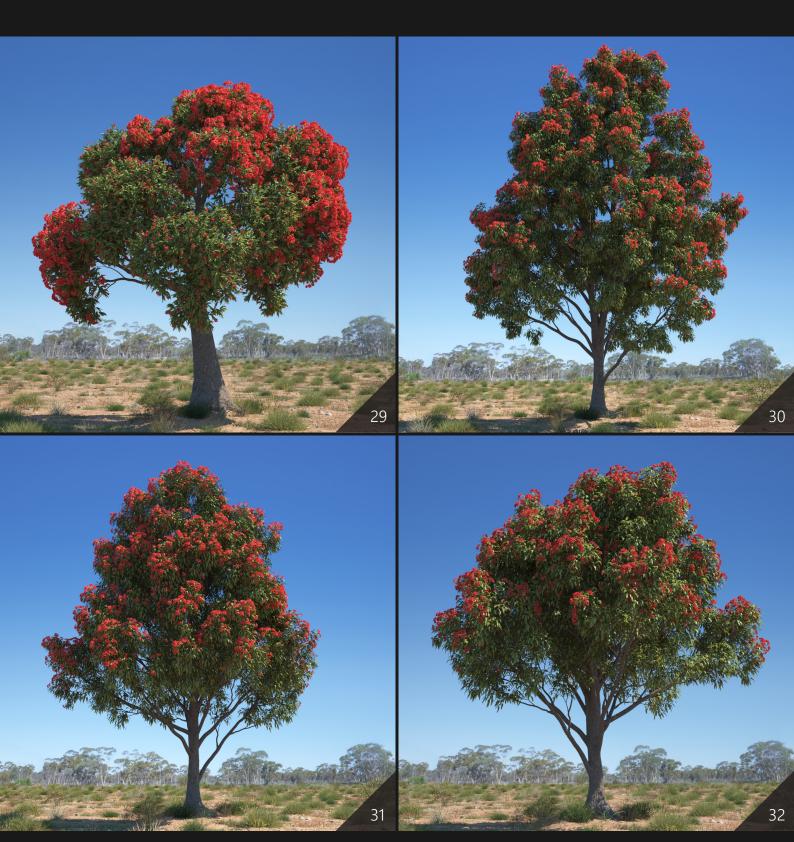

**Archmodels vol. 238** includes 44 professional, high quality 3d models for architectural visualizations. This collection comes with trees typical for Australia and Oceania biomes. Included species: Eucalyptus, Platanus acerifolia, Brachychiton rupestris, Acacia pycnantha, Corymbia ficifolia, Wollemia nobilis, Araucaria heterophylla, Cupaniopsis anacardioides. All objects are ready to use in your visualizations.