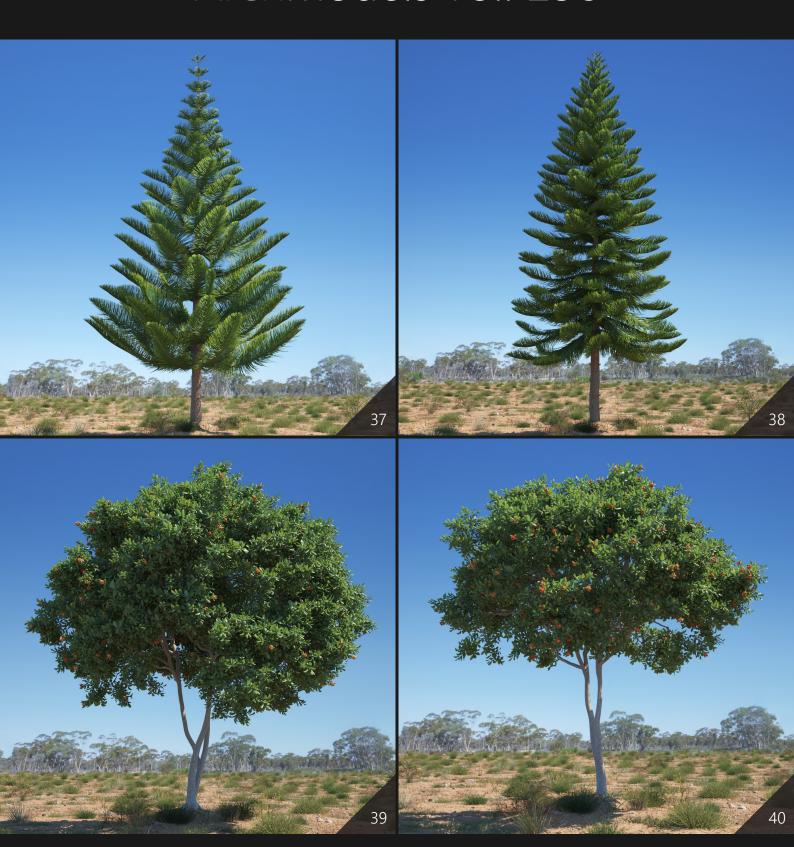

**Archmodels vol. 238** includes 44 professional, high quality 3d models for architectural visualizations. This collection comes with trees typical for Australia and Oceania biomes. Included species: Eucalyptus, Platanus acerifolia, Brachychiton rupestris, Acacia pycnantha, Corymbia ficifolia, Wollemia nobilis, Araucaria heterophylla, Cupaniopsis anacardioides. All objects are ready to use in your visualizations.