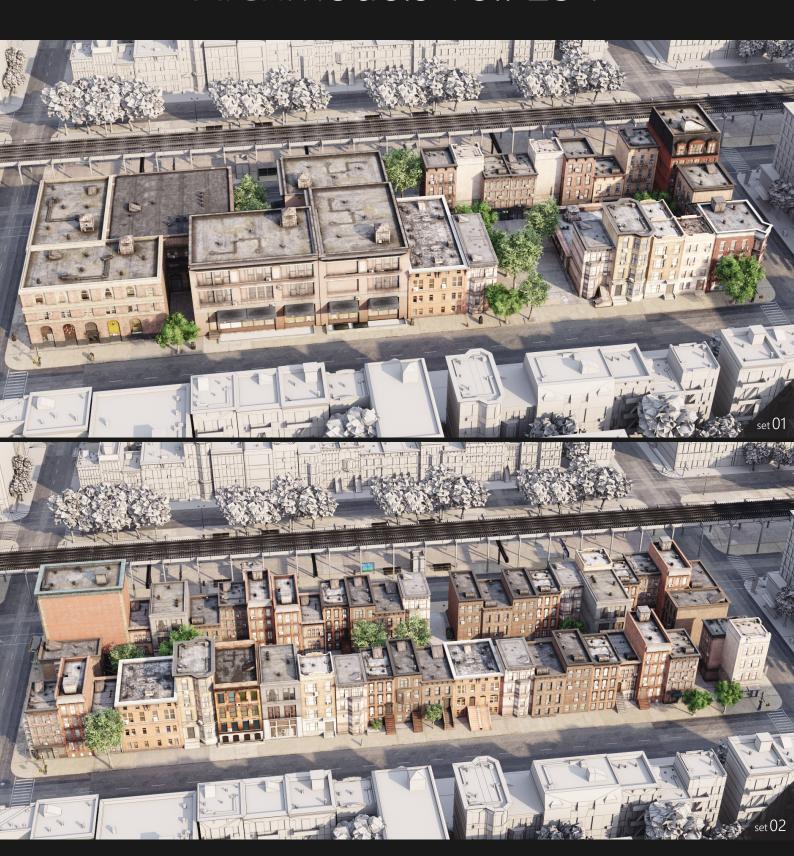

**Archmodels vol. 234** includes 57 professional, highly detailed 3d models for architectural visualizations. This collection comes with 57 models of buildings with all textures and materials. This collection contains optimized, low-poly buildings models (from 600 to couple thousand polys for a building), perfect for populating large areas, suitable for scenes framed from an aerial perspective.