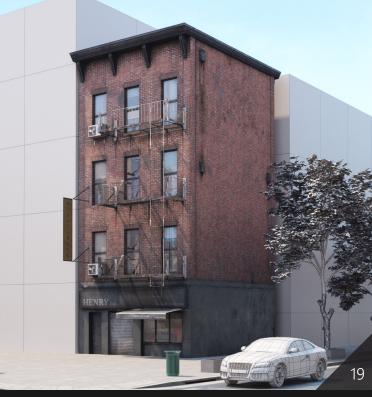

**Archmodels vol. 234** includes 57 professional, highly detailed 3d models for architectural visualizations. This collection comes with 57 models of buildings with all textures and materials. This collection contains optimized, low-poly buildings models (from 600 to couple thousand polys for a building), perfect for populating large areas, suitable for scenes framed from an aerial perspective.