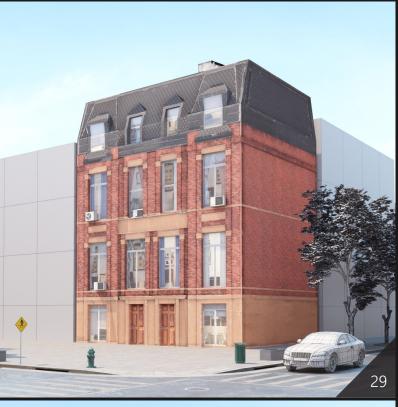

**Archmodels vol. 234** includes 57 professional, highly detailed 3d models for architectural visualizations. This collection comes with 57 models of buildings with all textures and materials. This collection contains optimized, low-poly buildings models (from 600 to couple thousand polys for a building), perfect for populating large areas, suitable for scenes framed from an aerial perspective.