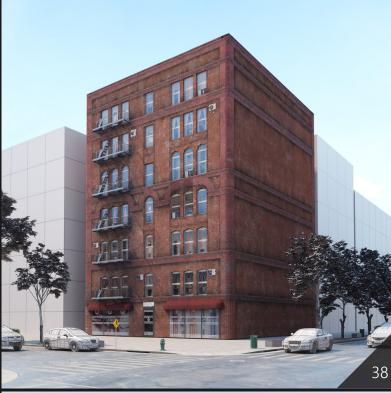

**Archmodels vol. 234** includes 57 professional, highly detailed 3d models for architectural visualizations. This collection comes with 57 models of buildings with all textures and materials. This collection contains optimized, low-poly buildings models (from 600 to couple thousand polys for a building), perfect for populating large areas, suitable for scenes framed from an aerial perspective.