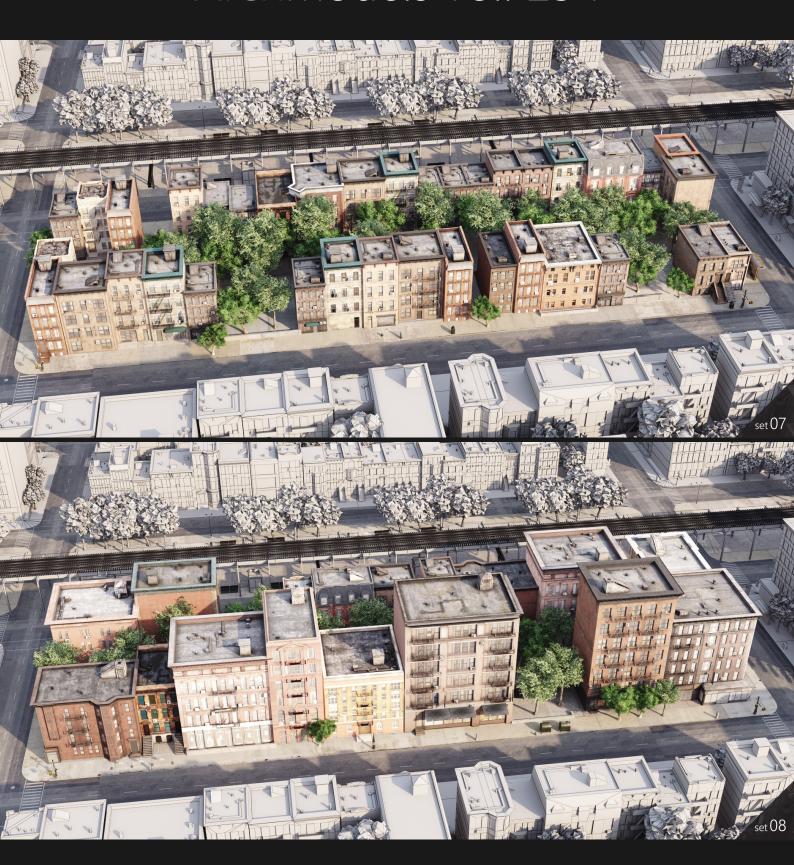

**Archmodels vol. 234** includes 57 professional, highly detailed 3d models for architectural visualizations. This collection comes with 57 models of buildings with all textures and materials. This collection contains optimized, low-poly buildings models (from 600 to couple thousand polys for a building), perfect for populating large areas, suitable for scenes framed from an aerial perspective.

| FEATURES       |                            |
|----------------|----------------------------|
| ITEMS:         | 57                         |
| COMPATIBILITY: | 3ds Max 2013 and higher,   |
|                | Cinema 4D R19              |
| RENDERERS:     | V-Ray 3.6 or higher,       |
|                | Vray4C4D 3.6, Corona 5     |
| FORMATS:       | *.max, *.obj, *.fbx, *.c4d |