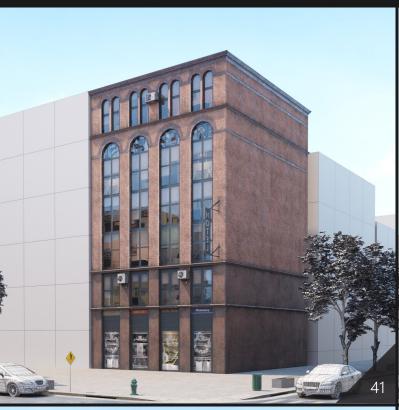

**Archmodels vol. 234** includes 57 professional, highly detailed 3d models for architectural visualizations. This collection comes with 57 models of buildings with all textures and materials. This collection contains optimized, low-poly buildings models (from 600 to couple thousand polys for a building), perfect for populating large areas, suitable for scenes framed from an aerial perspective.