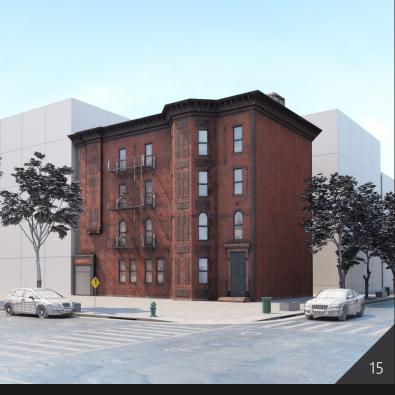

**Archmodels vol. 234** includes 57 professional, highly detailed 3d models for architectural visualizations. This collection comes with 57 models of buildings with all textures and materials. This collection contains optimized, low-poly buildings models (from 600 to couple thousand polys for a building), perfect for populating large areas, suitable for scenes framed from an aerial perspective.