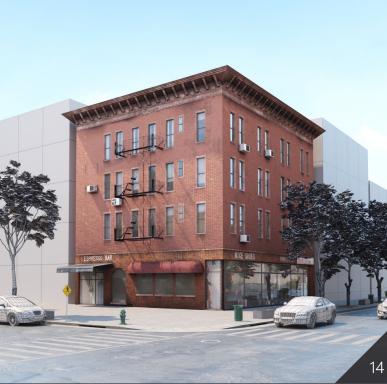

**Archmodels vol. 234** includes 57 professional, highly detailed 3d models for architectural visualizations. This collection comes with 57 models of buildings with all textures and materials. This collection contains optimized, low-poly buildings models (from 600 to couple thousand polys for a building), perfect for populating large areas, suitable for scenes framed from an aerial perspective.