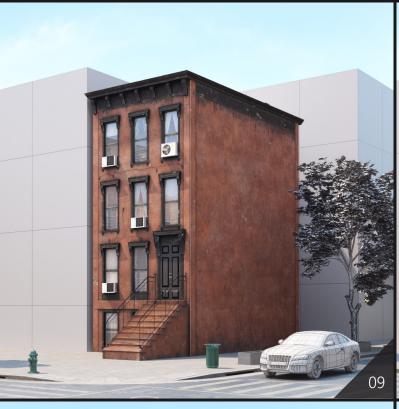

**Archmodels vol. 234** includes 57 professional, highly detailed 3d models for architectural visualizations. This collection comes with 57 models of buildings with all textures and materials. This collection contains optimized, low-poly buildings models (from 600 to couple thousand polys for a building), perfect for populating large areas, suitable for scenes framed from an aerial perspective.