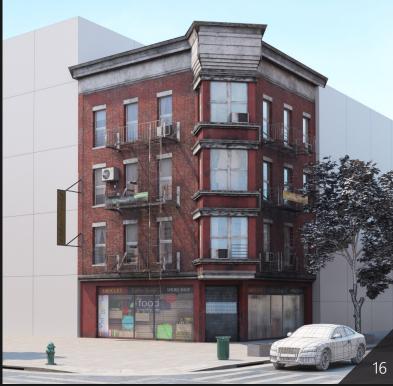

**Archmodels vol. 234** includes 57 professional, highly detailed 3d models for architectural visualizations. This collection comes with 57 models of buildings with all textures and materials. This collection contains optimized, low-poly buildings models (from 600 to couple thousand polys for a building), perfect for populating large areas, suitable for scenes framed from an aerial perspective.