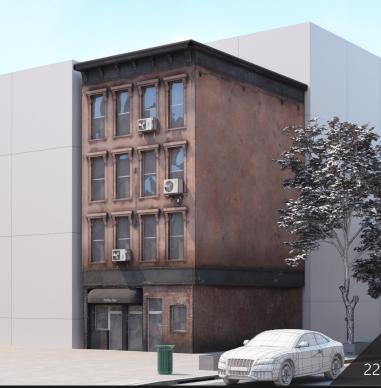

**Archmodels vol. 234** includes 57 professional, highly detailed 3d models for architectural visualizations. This collection comes with 57 models of buildings with all textures and materials. This collection contains optimized, low-poly buildings models (from 600 to couple thousand polys for a building), perfect for populating large areas, suitable for scenes framed from an aerial perspective.