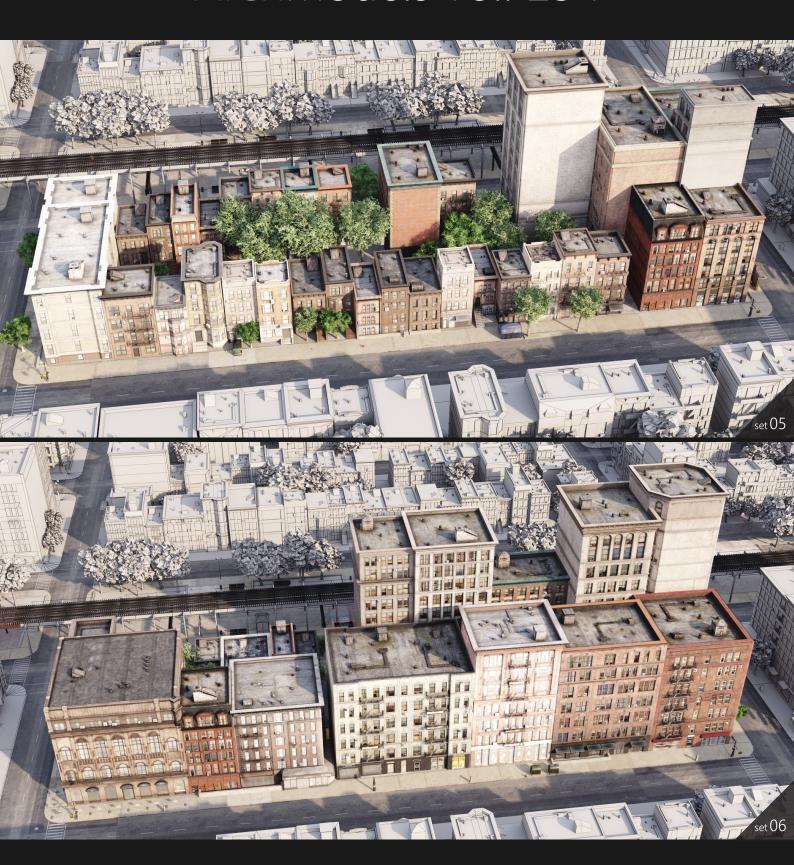

**Archmodels vol. 234** includes 57 professional, highly detailed 3d models for architectural visualizations. This collection comes with 57 models of buildings with all textures and materials. This collection contains optimized, low-poly buildings models (from 600 to couple thousand polys for a building), perfect for populating large areas, suitable for scenes framed from an aerial perspective.

| FEATURES       |                            |
|----------------|----------------------------|
| ITEMS:         | 57                         |
| COMPATIBILITY: | 3ds Max 2013 and higher,   |
|                | Cinema 4D R19              |
| RENDERERS:     | V-Ray 3.6 or higher,       |
|                | Vray4C4D 3.6, Corona 5     |
| FORMATS:       | *.max, *.obj, *.fbx, *.c4d |