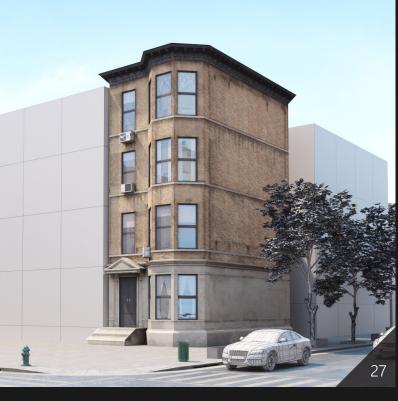

**Archmodels vol. 234** includes 57 professional, highly detailed 3d models for architectural visualizations. This collection comes with 57 models of buildings with all textures and materials. This collection contains optimized, low-poly buildings models (from 600 to couple thousand polys for a building), perfect for populating large areas, suitable for scenes framed from an aerial perspective.