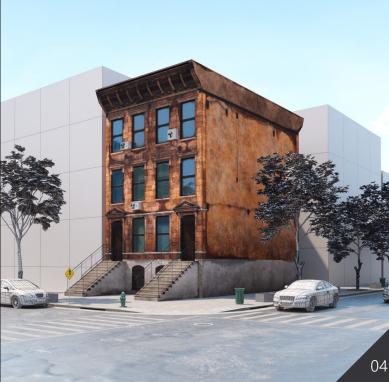

**Archmodels vol. 234** includes 57 professional, highly detailed 3d models for architectural visualizations. This collection comes with 57 models of buildings with all textures and materials. This collection contains optimized, low-poly buildings models (from 600 to couple thousand polys for a building), perfect for populating large areas, suitable for scenes framed from an aerial perspective.