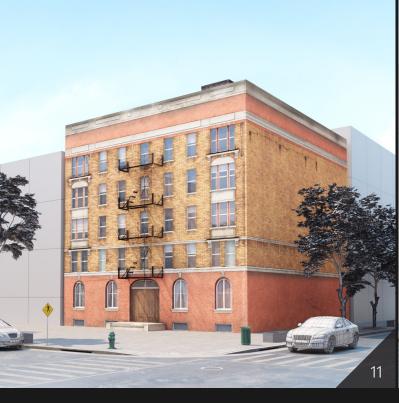

**Archmodels vol. 234** includes 57 professional, highly detailed 3d models for architectural visualizations. This collection comes with 57 models of buildings with all textures and materials. This collection contains optimized, low-poly buildings models (from 600 to couple thousand polys for a building), perfect for populating large areas, suitable for scenes framed from an aerial perspective.