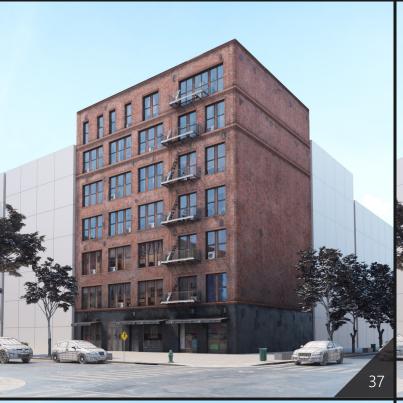

**Archmodels vol. 234** includes 57 professional, highly detailed 3d models for architectural visualizations. This collection comes with 57 models of buildings with all textures and materials. This collection contains optimized, low-poly buildings models (from 600 to couple thousand polys for a building), perfect for populating large areas, suitable for scenes framed from an aerial perspective.