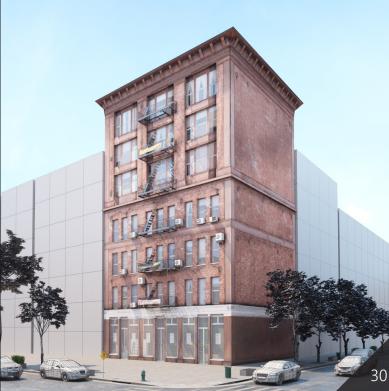

**Archmodels vol. 234** includes 57 professional, highly detailed 3d models for architectural visualizations. This collection comes with 57 models of buildings with all textures and materials. This collection contains optimized, low-poly buildings models (from 600 to couple thousand polys for a building), perfect for populating large areas, suitable for scenes framed from an aerial perspective.