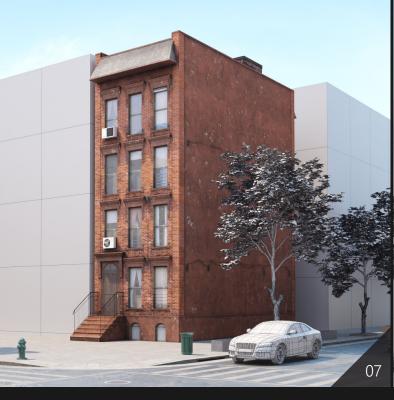

**Archmodels vol. 234** includes 57 professional, highly detailed 3d models for architectural visualizations. This collection comes with 57 models of buildings with all textures and materials. This collection contains optimized, low-poly buildings models (from 600 to couple thousand polys for a building), perfect for populating large areas, suitable for scenes framed from an aerial perspective.