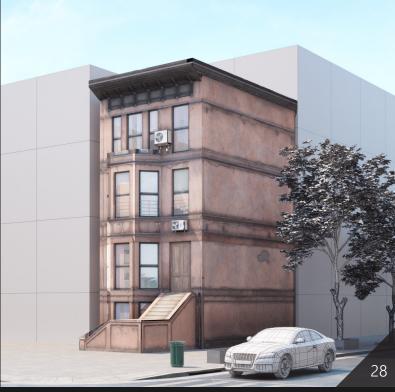

**Archmodels vol. 234** includes 57 professional, highly detailed 3d models for architectural visualizations. This collection comes with 57 models of buildings with all textures and materials. This collection contains optimized, low-poly buildings models (from 600 to couple thousand polys for a building), perfect for populating large areas, suitable for scenes framed from an aerial perspective.