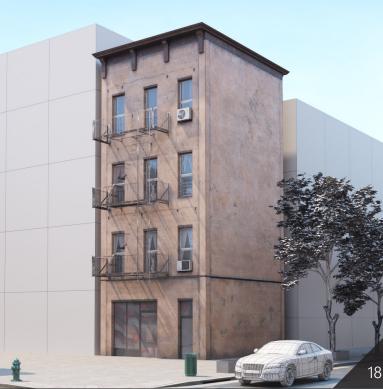

**Archmodels vol. 234** includes 57 professional, highly detailed 3d models for architectural visualizations. This collection comes with 57 models of buildings with all textures and materials. This collection contains optimized, low-poly buildings models (from 600 to couple thousand polys for a building), perfect for populating large areas, suitable for scenes framed from an aerial perspective.