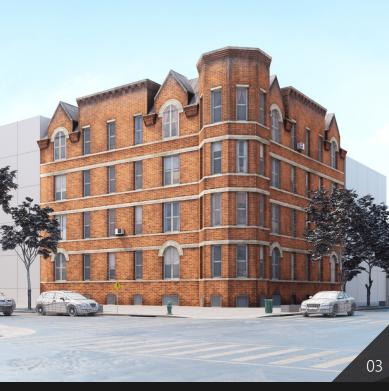

**Archmodels vol. 234** includes 57 professional, highly detailed 3d models for architectural visualizations. This collection comes with 57 models of buildings with all textures and materials. This collection contains optimized, low-poly buildings models (from 600 to couple thousand polys for a building), perfect for populating large areas, suitable for scenes framed from an aerial perspective.