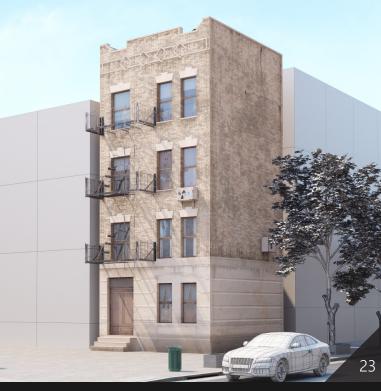

**Archmodels vol. 234** includes 57 professional, highly detailed 3d models for architectural visualizations. This collection comes with 57 models of buildings with all textures and materials. This collection contains optimized, low-poly buildings models (from 600 to couple thousand polys for a building), perfect for populating large areas, suitable for scenes framed from an aerial perspective.