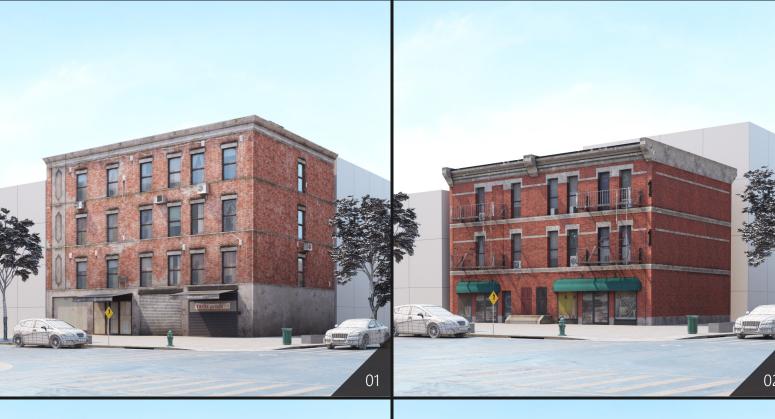

**Archmodels vol. 234** includes 57 professional, highly detailed 3d models for architectural visualizations. This collection comes with 57 models of buildings with all textures and materials. This collection contains optimized, low-poly buildings models (from 600 to couple thousand polys for a building), perfect for populating large areas, suitable for scenes framed from an aerial perspective.