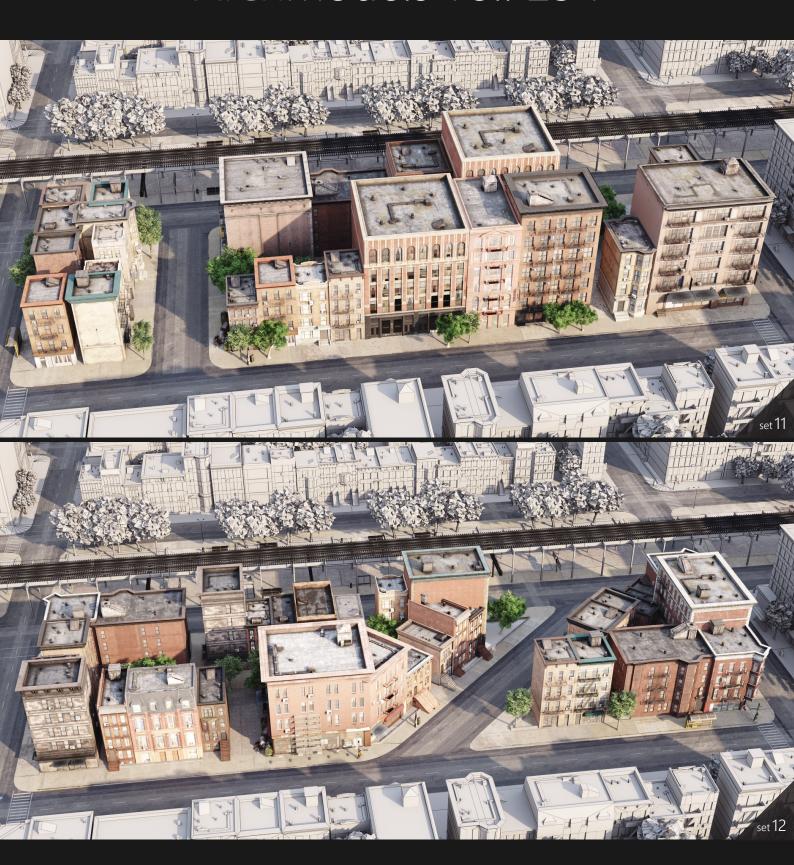

**Archmodels vol. 234** includes 57 professional, highly detailed 3d models for architectural visualizations. This collection comes with 57 models of buildings with all textures and materials. This collection contains optimized, low-poly buildings models (from 600 to couple thousand polys for a building), perfect for populating large areas, suitable for scenes framed from an aerial perspective.

| FEATURES       |                            |
|----------------|----------------------------|
| ITEMS:         | 57                         |
| COMPATIBILITY: | 3ds Max 2013 and higher,   |
|                | Cinema 4D R19              |
| RENDERERS:     | V-Ray 3.6 or higher,       |
|                | Vray4C4D 3.6, Corona 5     |
| FORMATS:       | *.max, *.obj, *.fbx, *.c4d |