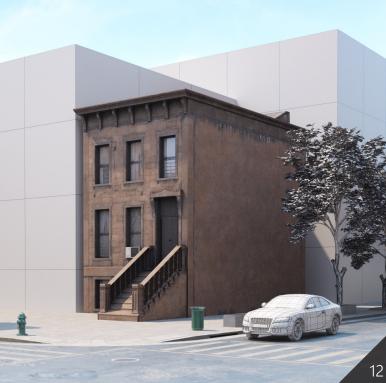

**Archmodels vol. 234** includes 57 professional, highly detailed 3d models for architectural visualizations. This collection comes with 57 models of buildings with all textures and materials. This collection contains optimized, low-poly buildings models (from 600 to couple thousand polys for a building), perfect for populating large areas, suitable for scenes framed from an aerial perspective.