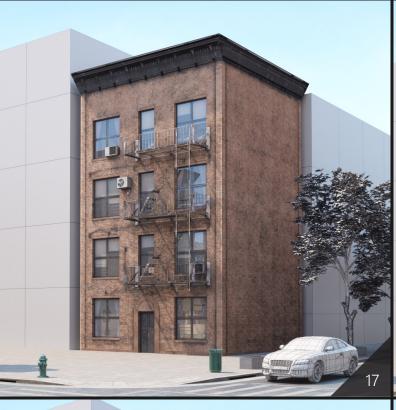

**Archmodels vol. 234** includes 57 professional, highly detailed 3d models for architectural visualizations. This collection comes with 57 models of buildings with all textures and materials. This collection contains optimized, low-poly buildings models (from 600 to couple thousand polys for a building), perfect for populating large areas, suitable for scenes framed from an aerial perspective.