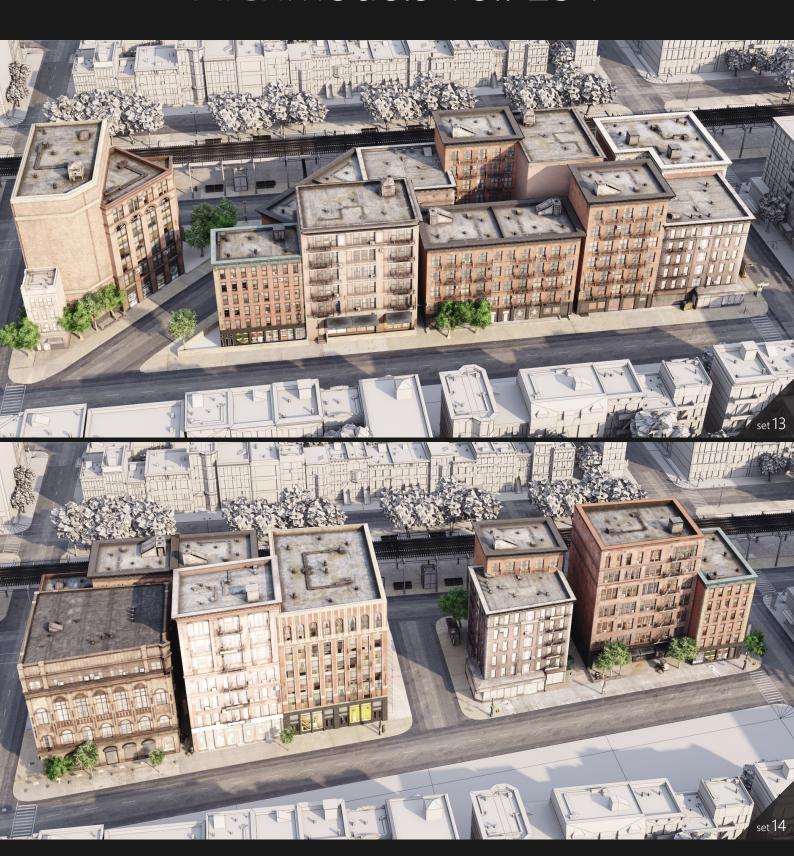

**Archmodels vol. 234** includes 57 professional, highly detailed 3d models for architectural visualizations. This collection comes with 57 models of buildings with all textures and materials. This collection contains optimized, low-poly buildings models (from 600 to couple thousand polys for a building), perfect for populating large areas, suitable for scenes framed from an aerial perspective.