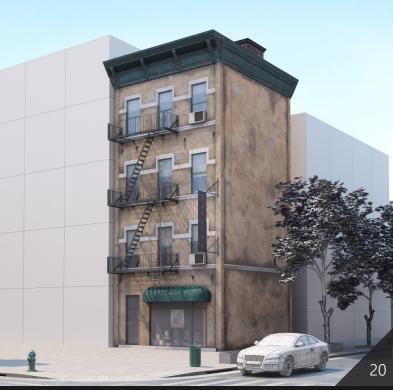

**Archmodels vol. 234** includes 57 professional, highly detailed 3d models for architectural visualizations. This collection comes with 57 models of buildings with all textures and materials. This collection contains optimized, low-poly buildings models (from 600 to couple thousand polys for a building), perfect for populating large areas, suitable for scenes framed from an aerial perspective.