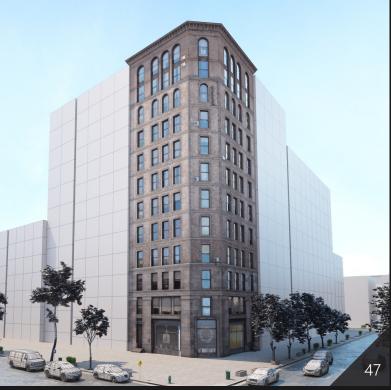

**Archmodels vol. 234** includes 57 professional, highly detailed 3d models for architectural visualizations. This collection comes with 57 models of buildings with all textures and materials. This collection contains optimized, low-poly buildings models (from 600 to couple thousand polys for a building), perfect for populating large areas, suitable for scenes framed from an aerial perspective.