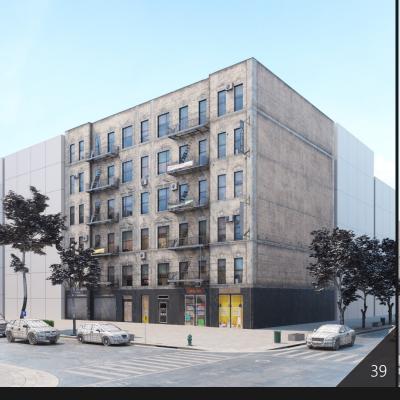

**Archmodels vol. 234** includes 57 professional, highly detailed 3d models for architectural visualizations. This collection comes with 57 models of buildings with all textures and materials. This collection contains optimized, low-poly buildings models (from 600 to couple thousand polys for a building), perfect for populating large areas, suitable for scenes framed from an aerial perspective.