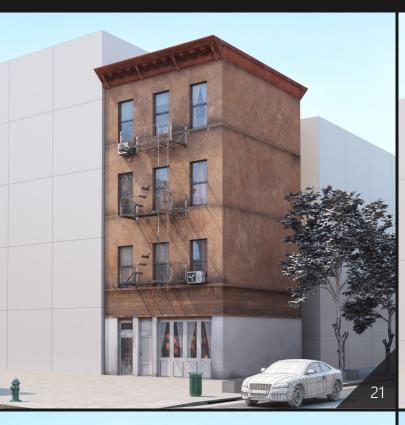

**Archmodels vol. 234** includes 57 professional, highly detailed 3d models for architectural visualizations. This collection comes with 57 models of buildings with all textures and materials. This collection contains optimized, low-poly buildings models (from 600 to couple thousand polys for a building), perfect for populating large areas, suitable for scenes framed from an aerial perspective.