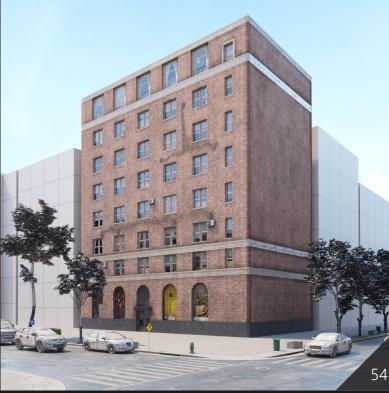

**Archmodels vol. 234** includes 57 professional, highly detailed 3d models for architectural visualizations. This collection comes with 57 models of buildings with all textures and materials. This collection contains optimized, low-poly buildings models (from 600 to couple thousand polys for a building), perfect for populating large areas, suitable for scenes framed from an aerial perspective.