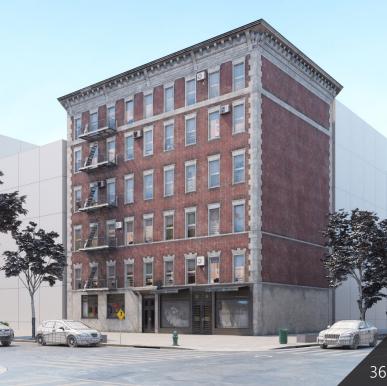

**Archmodels vol. 234** includes 57 professional, highly detailed 3d models for architectural visualizations. This collection comes with 57 models of buildings with all textures and materials. This collection contains optimized, low-poly buildings models (from 600 to couple thousand polys for a building), perfect for populating large areas, suitable for scenes framed from an aerial perspective.