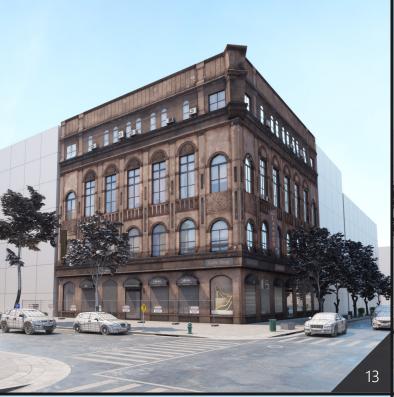

**Archmodels vol. 234** includes 57 professional, highly detailed 3d models for architectural visualizations. This collection comes with 57 models of buildings with all textures and materials. This collection contains optimized, low-poly buildings models (from 600 to couple thousand polys for a building), perfect for populating large areas, suitable for scenes framed from an aerial perspective.