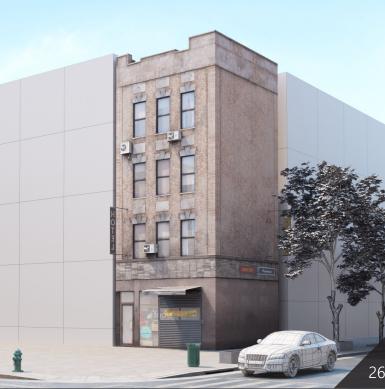

**Archmodels vol. 234** includes 57 professional, highly detailed 3d models for architectural visualizations. This collection comes with 57 models of buildings with all textures and materials. This collection contains optimized, low-poly buildings models (from 600 to couple thousand polys for a building), perfect for populating large areas, suitable for scenes framed from an aerial perspective.