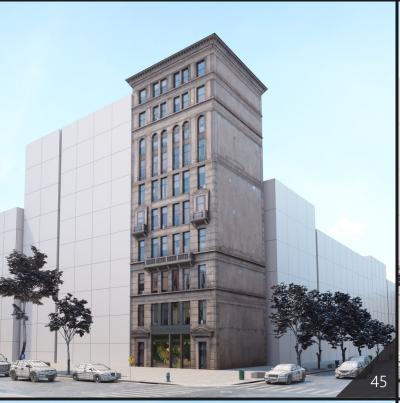

**Archmodels vol. 234** includes 57 professional, highly detailed 3d models for architectural visualizations. This collection comes with 57 models of buildings with all textures and materials. This collection contains optimized, low-poly buildings models (from 600 to couple thousand polys for a building), perfect for populating large areas, suitable for scenes framed from an aerial perspective.