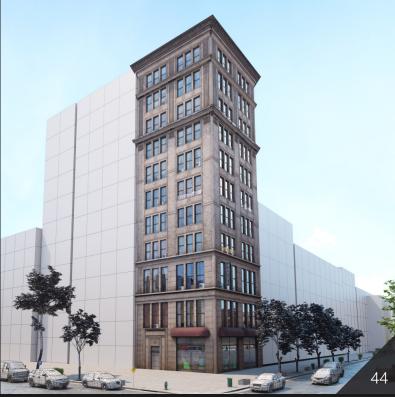

**Archmodels vol. 234** includes 57 professional, highly detailed 3d models for architectural visualizations. This collection comes with 57 models of buildings with all textures and materials. This collection contains optimized, low-poly buildings models (from 600 to couple thousand polys for a building), perfect for populating large areas, suitable for scenes framed from an aerial perspective.