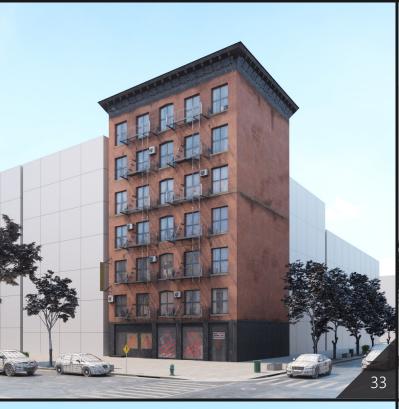

**Archmodels vol. 234** includes 57 professional, highly detailed 3d models for architectural visualizations. This collection comes with 57 models of buildings with all textures and materials. This collection contains optimized, low-poly buildings models (from 600 to couple thousand polys for a building), perfect for populating large areas, suitable for scenes framed from an aerial perspective.