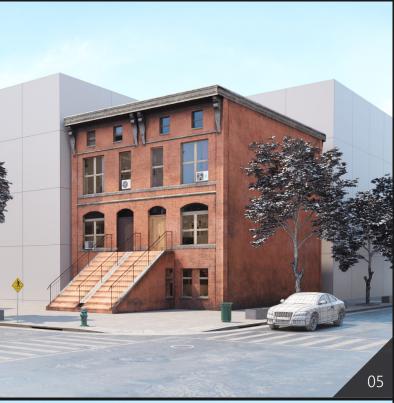

**Archmodels vol. 234** includes 57 professional, highly detailed 3d models for architectural visualizations. This collection comes with 57 models of buildings with all textures and materials. This collection contains optimized, low-poly buildings models (from 600 to couple thousand polys for a building), perfect for populating large areas, suitable for scenes framed from an aerial perspective.