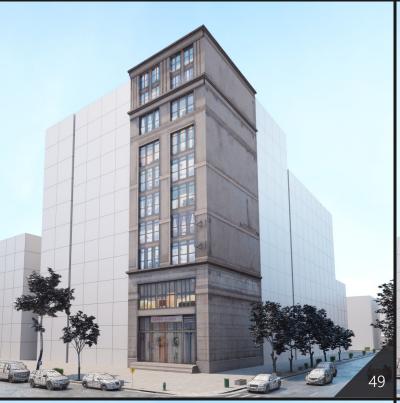

**Archmodels vol. 234** includes 57 professional, highly detailed 3d models for architectural visualizations. This collection comes with 57 models of buildings with all textures and materials. This collection contains optimized, low-poly buildings models (from 600 to couple thousand polys for a building), perfect for populating large areas, suitable for scenes framed from an aerial perspective.