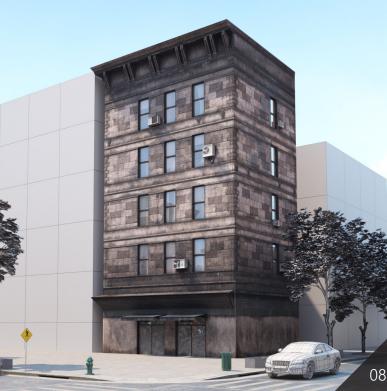

**Archmodels vol. 234** includes 57 professional, highly detailed 3d models for architectural visualizations. This collection comes with 57 models of buildings with all textures and materials. This collection contains optimized, low-poly buildings models (from 600 to couple thousand polys for a building), perfect for populating large areas, suitable for scenes framed from an aerial perspective.