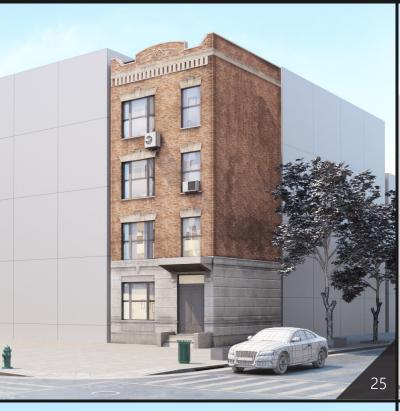

**Archmodels vol. 234** includes 57 professional, highly detailed 3d models for architectural visualizations. This collection comes with 57 models of buildings with all textures and materials. This collection contains optimized, low-poly buildings models (from 600 to couple thousand polys for a building), perfect for populating large areas, suitable for scenes framed from an aerial perspective.