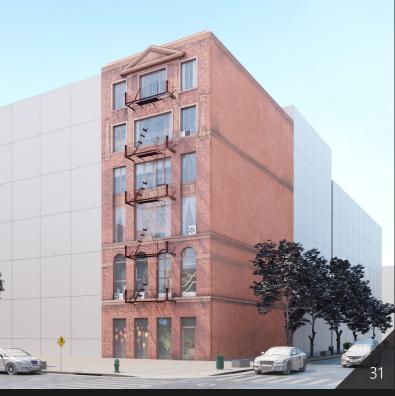

**Archmodels vol. 234** includes 57 professional, highly detailed 3d models for architectural visualizations. This collection comes with 57 models of buildings with all textures and materials. This collection contains optimized, low-poly buildings models (from 600 to couple thousand polys for a building), perfect for populating large areas, suitable for scenes framed from an aerial perspective.