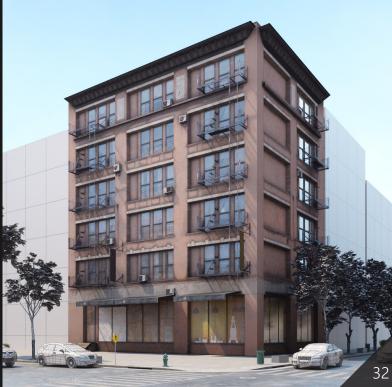

**Archmodels vol. 234** includes 57 professional, highly detailed 3d models for architectural visualizations. This collection comes with 57 models of buildings with all textures and materials. This collection contains optimized, low-poly buildings models (from 600 to couple thousand polys for a building), perfect for populating large areas, suitable for scenes framed from an aerial perspective.