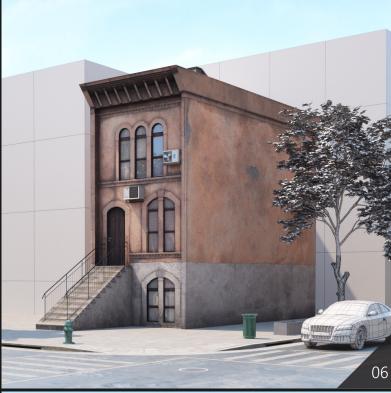

**Archmodels vol. 234** includes 57 professional, highly detailed 3d models for architectural visualizations. This collection comes with 57 models of buildings with all textures and materials. This collection contains optimized, low-poly buildings models (from 600 to couple thousand polys for a building), perfect for populating large areas, suitable for scenes framed from an aerial perspective.