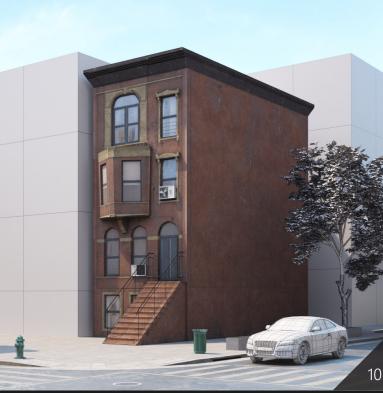

**Archmodels vol. 234** includes 57 professional, highly detailed 3d models for architectural visualizations. This collection comes with 57 models of buildings with all textures and materials. This collection contains optimized, low-poly buildings models (from 600 to couple thousand polys for a building), perfect for populating large areas, suitable for scenes framed from an aerial perspective.