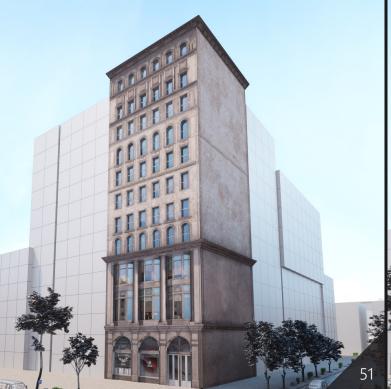

**Archmodels vol. 234** includes 57 professional, highly detailed 3d models for architectural visualizations. This collection comes with 57 models of buildings with all textures and materials. This collection contains optimized, low-poly buildings models (from 600 to couple thousand polys for a building), perfect for populating large areas, suitable for scenes framed from an aerial perspective.