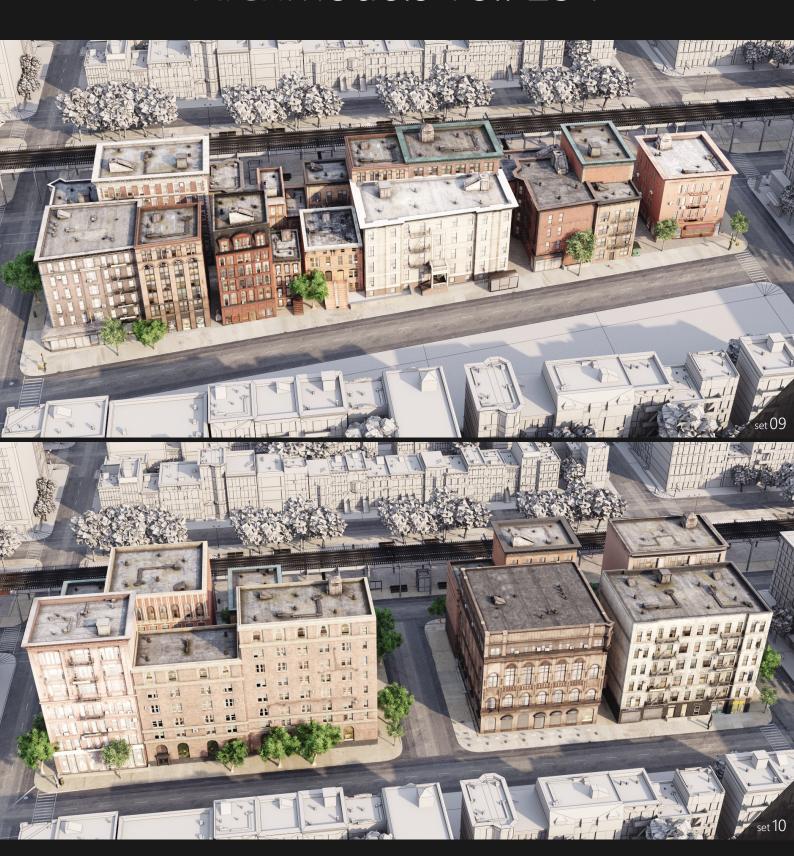

**Archmodels vol. 234** includes 57 professional, highly detailed 3d models for architectural visualizations. This collection comes with 57 models of buildings with all textures and materials. This collection contains optimized, low-poly buildings models (from 600 to couple thousand polys for a building), perfect for populating large areas, suitable for scenes framed from an aerial perspective.

| FEATURES       |                            |
|----------------|----------------------------|
| ITEMS:         | 57                         |
| COMPATIBILITY: | 3ds Max 2013 and higher,   |
|                | Cinema 4D R19              |
| RENDERERS:     | V-Ray 3.6 or higher,       |
|                | Vray4C4D 3.6, Corona 5     |
| FORMATS:       | *.max, *.obj, *.fbx, *.c4d |