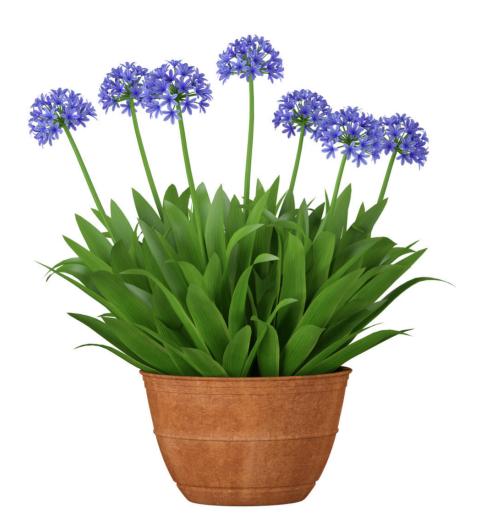

Cinema 4D installation http://V-Rayc4d.com/manuals

Beautiful 3D models of real flowers

Filename: Agapantus\_01

Agapantus - Lily of the Nile, African lily - Агапантус

**Agapantus A1 01** 

**Agapantus A2 01** 