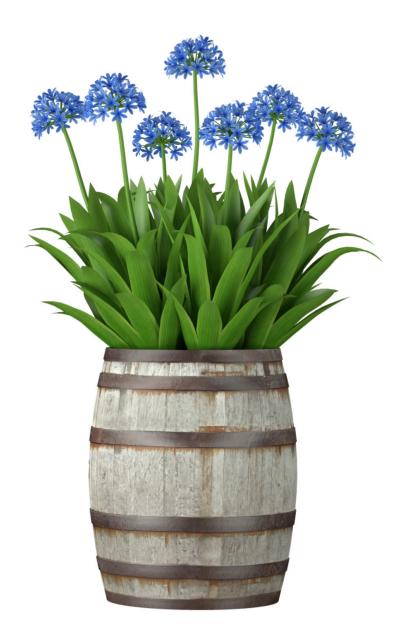

### Filename: Agapantus\_02

Agapantus - Lily of the Nile, African lily - Агапантус

**Agapantus B1 01** 

**Agapantus B2 01** 

Beautiful 3D models of real flowers

Filename: Buxus\_01

Buxus sempervirens - Box, Boxwood - Самшит вечнозелёный