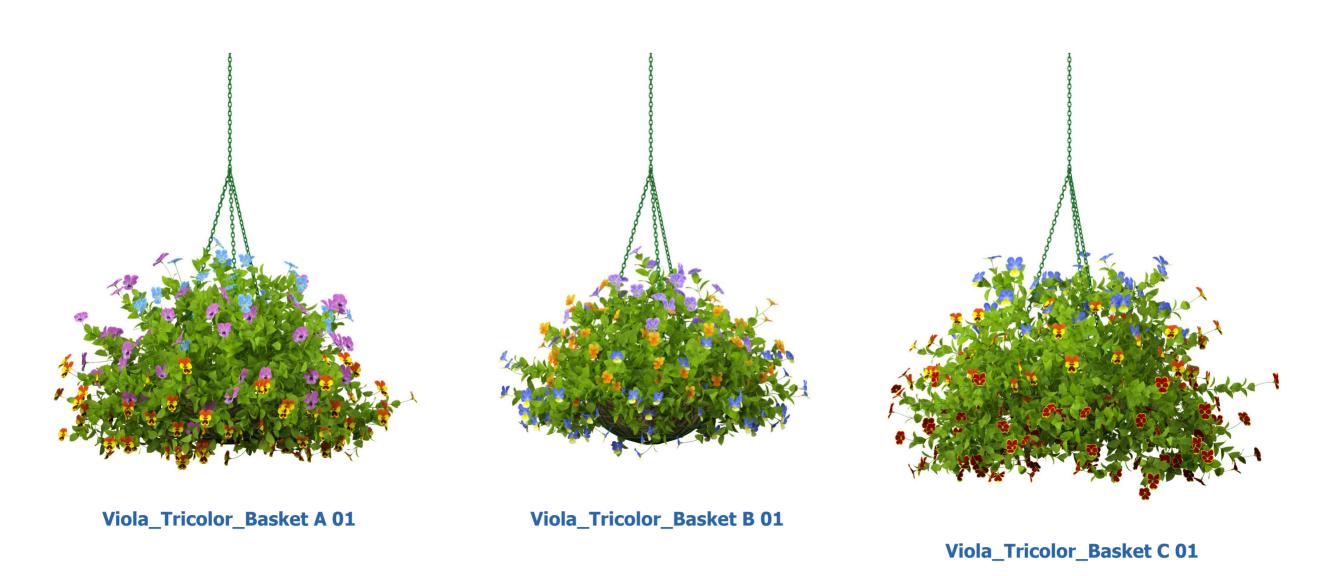

#### Filename: Viola\_tricolor\_03

Viola Tricolor - Heartsease, Heart's Ease, Love-in-idleness - Фиалка трехцветная

Viola\_Tricolor\_Basket E 01

Viola\_Tricolor\_Basket F 01

Beautiful 3D models of real flowers