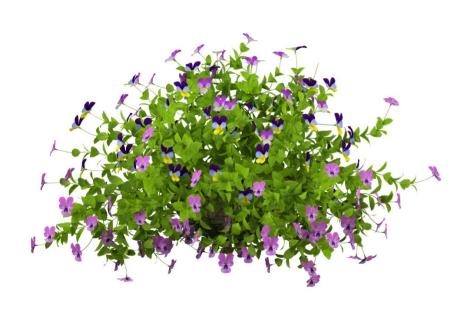

#### Filename: Viola\_tricolor\_03

Viola Tricolor - Heartsease, Heart's Ease, Love-in-idleness - Фиалка трехцветная

Viola\_Tricolor\_Basket E 01

Viola\_Tricolor\_Basket F 01

Beautiful 3D models of real flowers