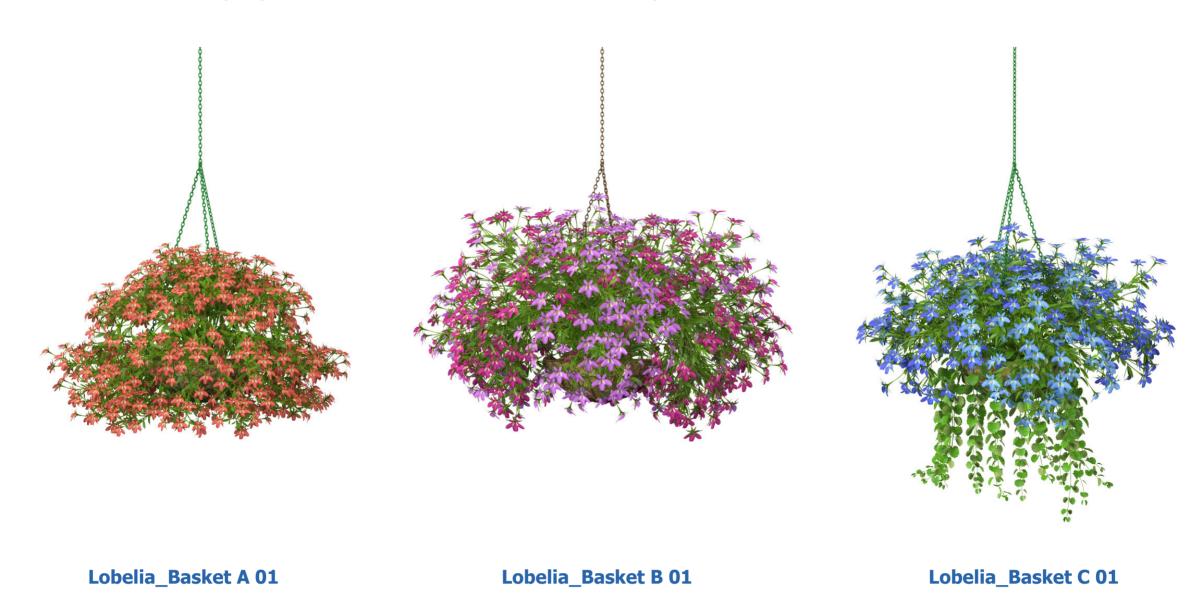

Lobelia erinus - Edging Lobelia, Garden Lobelia, Trailing Lobelia - Лобелия ежевидная

Beautiful 3D models of real flowers

#### Filename: Lobelia erinus 02

Lobelia erinus - Edging Lobelia, Garden Lobelia, Trailing Lobelia - Лобелия ежевидная

Beautiful 3D models of real flowers

#### Filename: Lobelia\_erinus\_03

Lobelia erinus - Edging Lobelia, Garden Lobelia, Trailing Lobelia - Лобелия ежевидная

Beautiful 3D models of real flowers