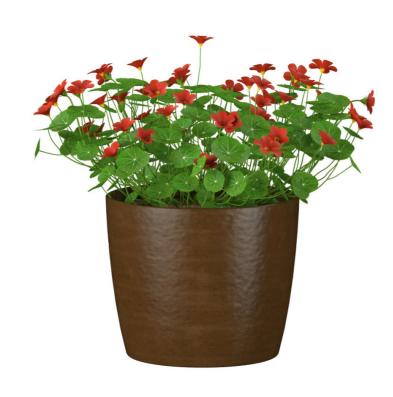

### Filename: Nasturtium\_01

#### Nasturtium, Tropaeolum majus - Nose-twister - Настурция

Nasturtium\_Pot A 01

**Nasturtium Pot B 01** 

Nasturtium\_Pot C 01

Beautiful 3D models of real flowers