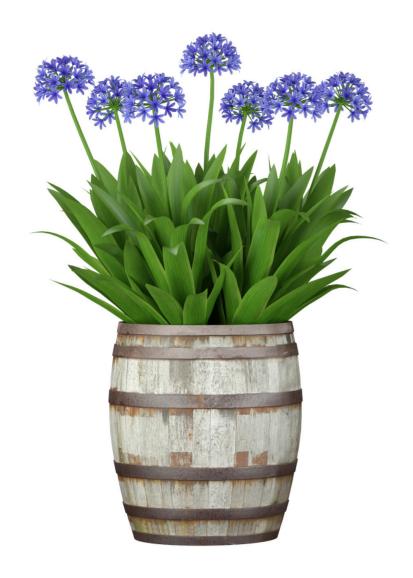

Cinema 4D installation http://V-Rayc4d.com/manuals

Beautiful 3D models of real flowers

Filename: Agapantus\_01

Agapantus - Lily of the Nile, African lily - Агапантус

**Agapantus A1 01** 

**Agapantus A2 01** 