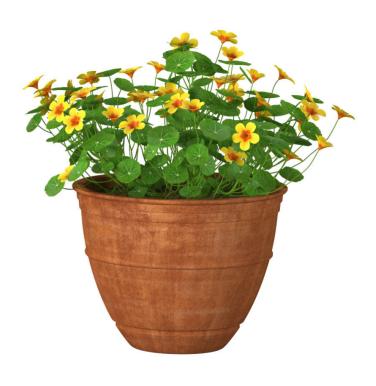

### Filename: Nasturtium\_01

#### Nasturtium, Tropaeolum majus - Nose-twister - Настурция

Nasturtium\_Pot A 01

**Nasturtium Pot B 01** 

Nasturtium\_Pot C 01

Beautiful 3D models of real flowers