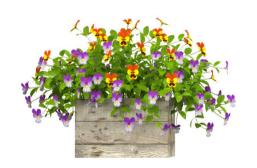

#### Filename: Viola\_tricolor\_04

Viola Tricolor - Heartsease, Heart's Ease, Love-in-idleness - Фиалка трехцветная

**Viola Tricolor Box A1 01** 

Viola\_Tricolor\_Box A2 01

Viola\_Tricolor\_Box A3 01

Viola\_Tricolor\_Box A4 01