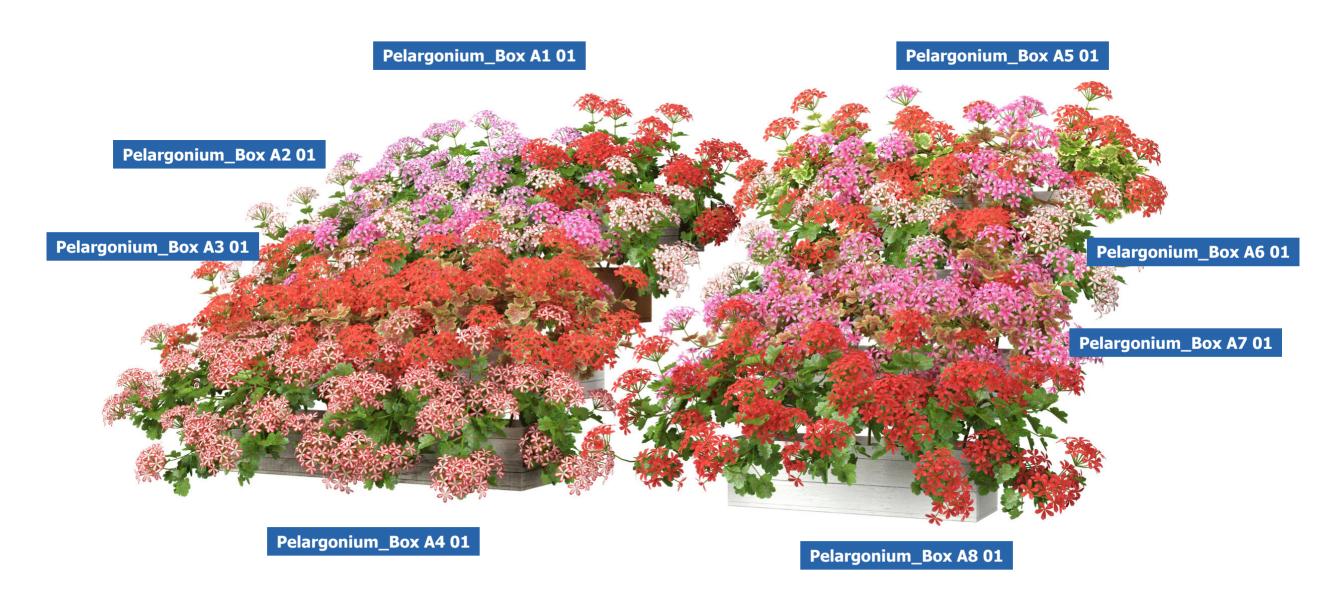

#### Filename: Pelargonium\_04

Pelargonium - Geranium, Pelargonium - Пеларгония, Герань

Pelargonium\_Box B1 01

Pelargonium\_Box B2 01

Pelargonium\_Box B3 01

Pelargonium\_Box B4 01

Beautiful 3D models of real flowers