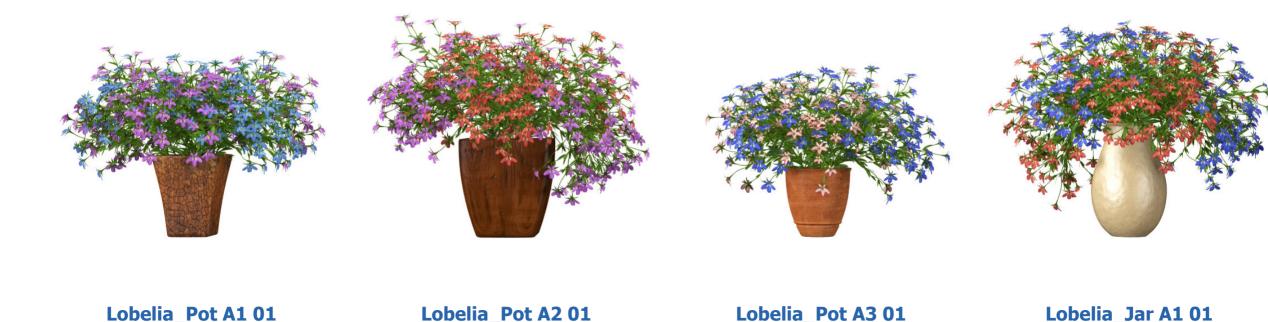

Lobelia erinus - Edging Lobelia, Garden Lobelia, Trailing Lobelia - Лобелия ежевидная

Beautiful 3D models of real flowers

#### Filename: Lobelia erinus 02

Lobelia erinus - Edging Lobelia, Garden Lobelia, Trailing Lobelia - Лобелия ежевидная

Beautiful 3D models of real flowers

#### Filename: Lobelia\_erinus\_03

Lobelia erinus - Edging Lobelia, Garden Lobelia, Trailing Lobelia - Лобелия ежевидная

Beautiful 3D models of real flowers