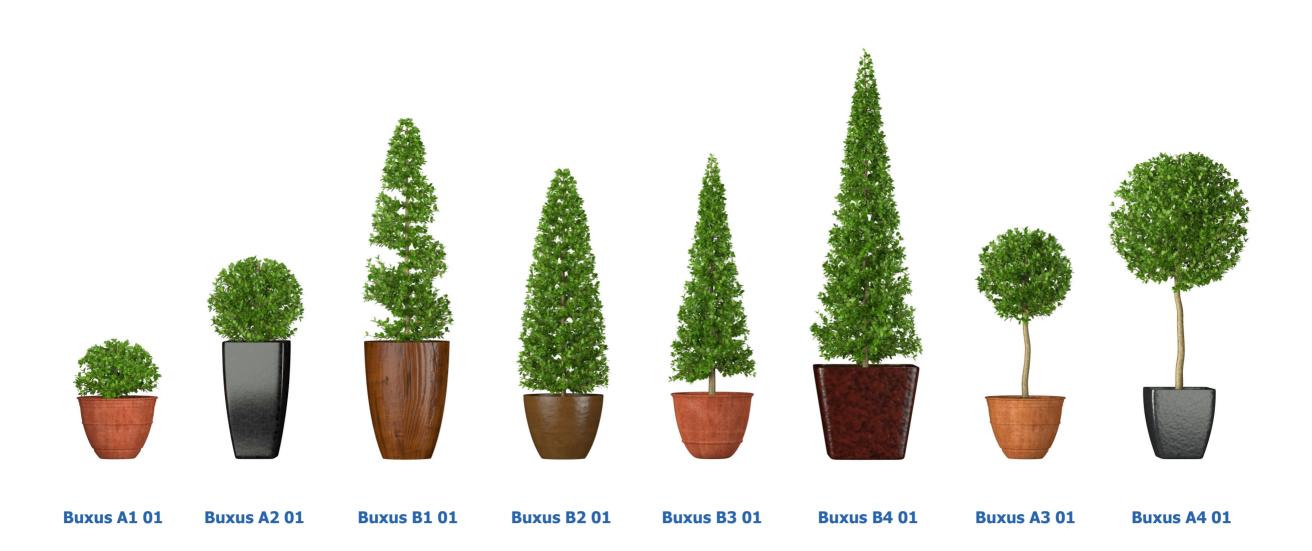

### Filename: Agapantus\_02

Agapantus - Lily of the Nile, African lily - Агапантус

**Agapantus B1 01** 

**Agapantus B2 01** 

Beautiful 3D models of real flowers

Filename: Buxus\_01

Buxus sempervirens - Box, Boxwood - Самшит вечнозелёный