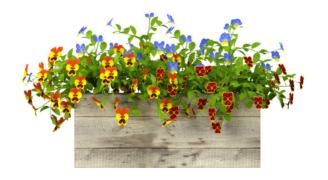

#### Filename: Viola\_tricolor\_04

Viola Tricolor - Heartsease, Heart's Ease, Love-in-idleness - Фиалка трехцветная

**Viola Tricolor Box A1 01** 

Viola\_Tricolor\_Box A2 01

Viola\_Tricolor\_Box A3 01

Viola\_Tricolor\_Box A4 01