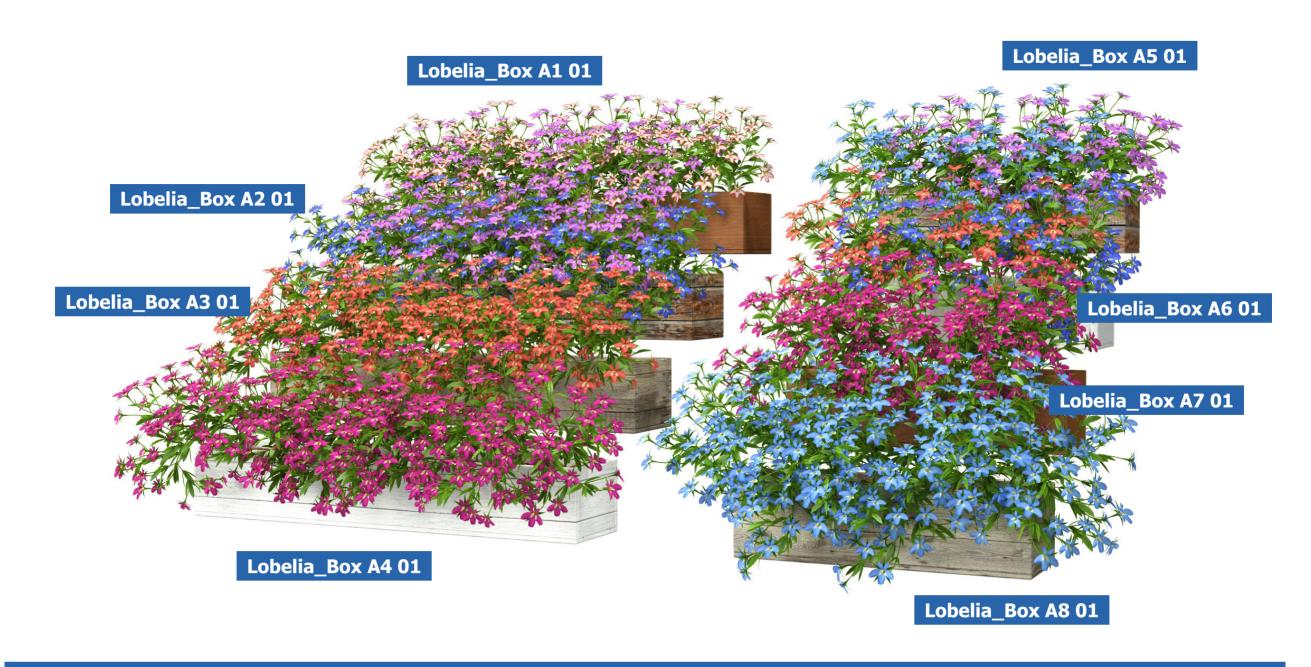

### Filename: Hydrangea\_02

Hydrangea macrophylla - Hydrangea, Hortensia - Гортензия крупнолистая

Hydrangea B1 01

Hydrangea B2 01

Hydrangea B3 01

Beautiful 3D models of real flowers

Filename: Lobelia erinus 01

Lobelia erinus - Edging Lobelia, Garden Lobelia, Trailing Lobelia - Лобелия ежевидная

Beautiful 3D models of real flowers