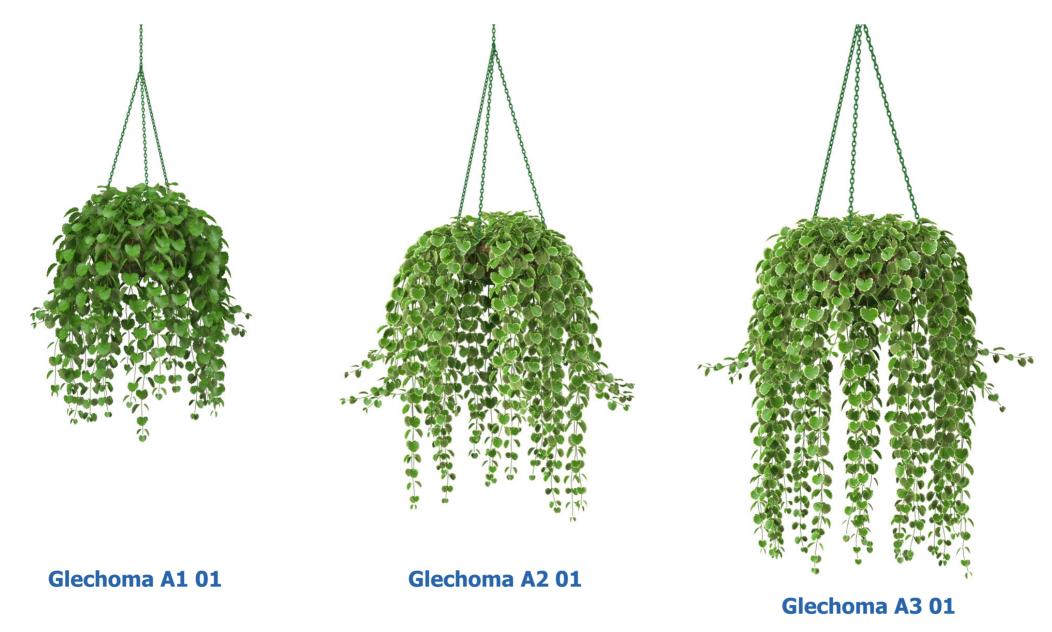

#### Filename: Glechoma 01

Glechoma hederacea - Ground-ivy, Gill-over-the-ground, Creeping Charlie - Будра плющевидная

Beautiful 3D models of real flowers