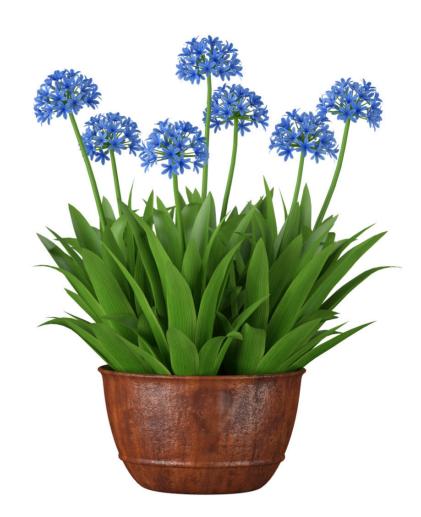

Cinema 4D installation http://V-Rayc4d.com/manuals

Beautiful 3D models of real flowers

Filename: Agapantus\_01

Agapantus - Lily of the Nile, African lily - Агапантус

**Agapantus A1 01** 

**Agapantus A2 01** 