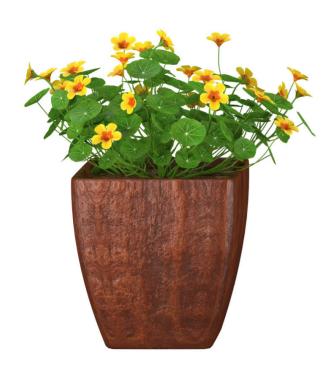

### Filename: Nasturtium\_01

#### Nasturtium, Tropaeolum majus - Nose-twister - Настурция

Nasturtium\_Pot A 01

**Nasturtium Pot B 01** 

Nasturtium\_Pot C 01

Beautiful 3D models of real flowers