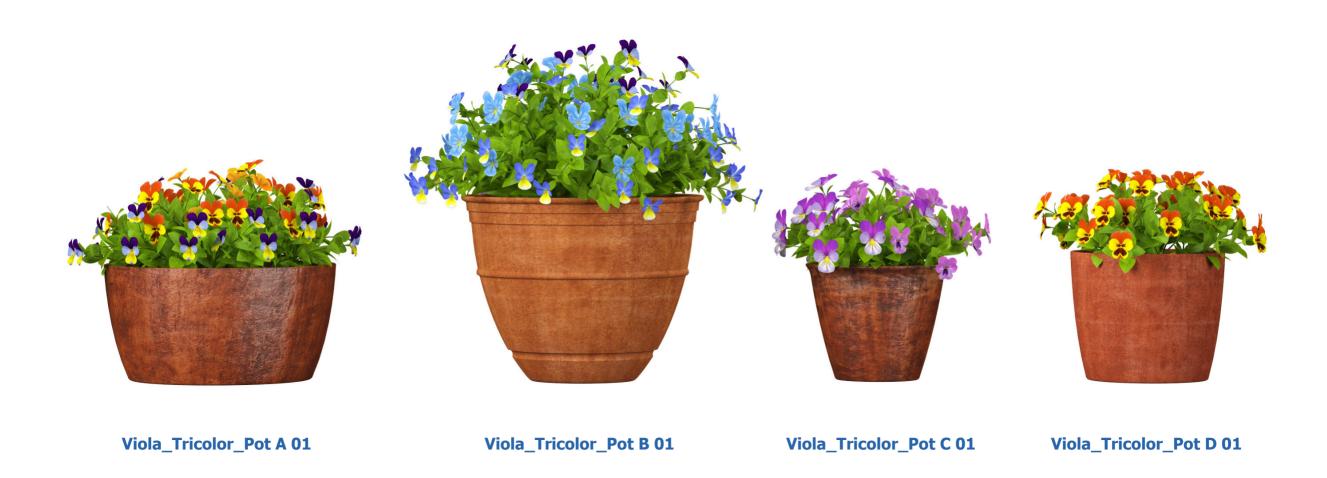

#### Filename: Viola\_tricolor\_02

Viola Tricolor - Heartsease, Heart's Ease, Love-in-idleness - Фиалка трехцветная

Beautiful 3D models of real flowers