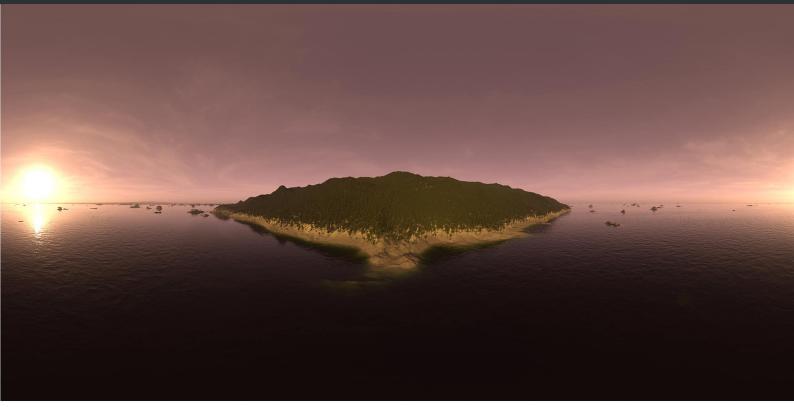

#### DESCRIPTION

CGAxis HDRI Skies III is a collection of 100 full spherical HDR images. In it you will find panoramas of mountains, forests, desserts in different day times with different sun position. All images have high resolution: 10000 x 5000 px and are in 32-Bit High Dynamic Range file format and JPG file formats. This collection will be perfect for you if you are creating a scene, game envinroment or showcasing a model and wish to show it in various light conditions but in the same place. All images have enough brightness range to give you a sharp shadows.