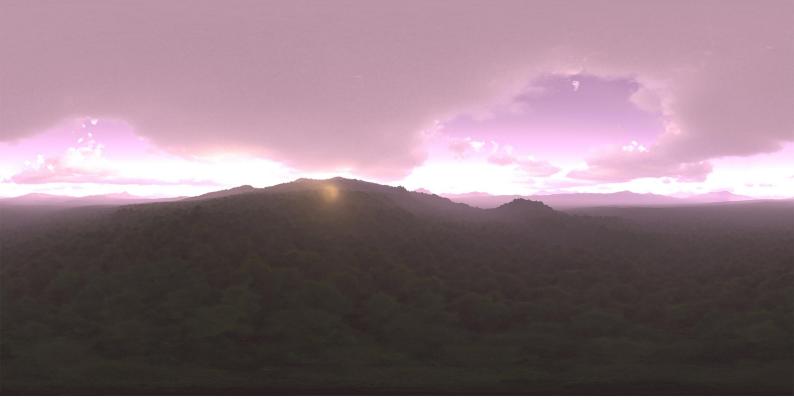

#### DESCRIPTION

CGAxis HDRI Skies III is a collection of 100 full spherical HDR images. In it you will find panoramas of mountains, forests, desserts in different day times with different sun position. All images have high resolution: 10000 x 5000 px and are in 32-Bit High Dynamic Range file format and JPG file formats. This collection will be perfect for you if you are creating a scene, game envinroment or showcasing a model and wish to show it in various light conditions but in the same place. All images have enough brightness range to give you a sharp shadows.