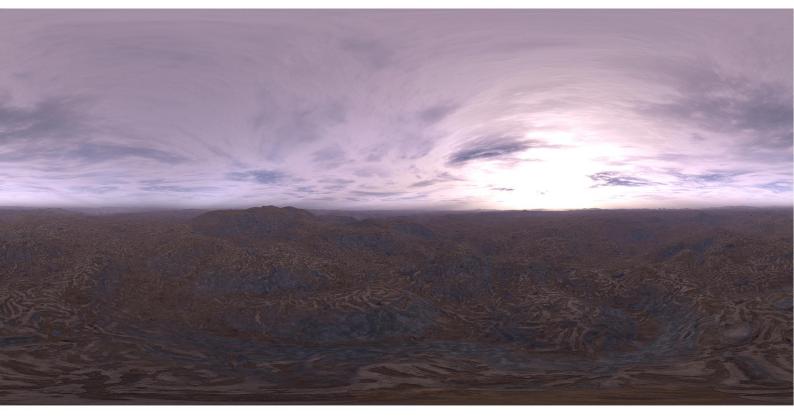

#### DESCRIPTION

CGAxis HDRI Skies III is a collection of 100 full spherical HDR images. In it you will find panoramas of mountains, forests, desserts in different day times with different sun position. All images have high resolution: 10000 x 5000 px and are in 32-Bit High Dynamic Range file format and JPG file formats. This collection will be perfect for you if you are creating a scene, game envinroment or showcasing a model and wish to show it in various light conditions but in the same place. All images have enough brightness range to give you a sharp shadows.