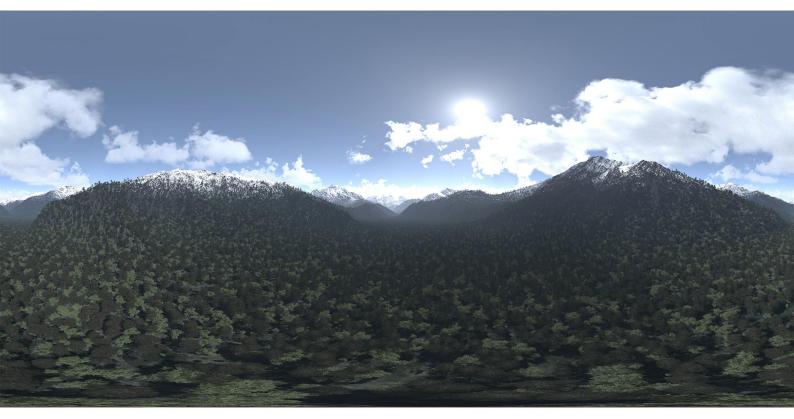

#### DESCRIPTION

CGAxis HDRI Skies III is a collection of 100 full spherical HDR images. In it you will find panoramas of mountains, forests, desserts in different day times with different sun position. All images have high resolution: 10000 x 5000 px and are in 32-Bit High Dynamic Range file format and JPG file formats. This collection will be perfect for you if you are creating a scene, game envinroment or showcasing a model and wish to show it in various light conditions but in the same place. All images have enough brightness range to give you a sharp shadows.

#### **SPECIFICATION**

Total size: 12.4 GB **360 Spherical Maps 32-Bit Images** 

#### **FORMATS**

\*.hdr \*.jpg









## FILENAME: CGAXIS\_HDRI\_SKIES\_03\_02





## FILENAME: CGAXIS\_HDRI\_SKIES\_03\_03



### FILENAME: CGAXIS\_HDRI\_SKIES\_03\_04









## FILENAME: CGAXIS\_HDRI\_SKIES\_03\_06





FILENAME: CGAXIS\_HDRI\_SKIES\_03\_07



### FILENAME: CGAXIS\_HDRI\_SKIES\_03\_08









### FILENAME: CGAXIS\_HDRI\_SKIES\_03\_10









## FILENAME: CGAXIS\_HDRI\_SKIES\_03\_12







FILENAME: CGAXIS\_HDRI\_SKIES\_03\_13









FILENAME: CGAXIS\_HDRI\_SKIES\_03\_15









FILENAME: CGAXIS\_HDRI\_SKIES\_03\_17











### FILENAME: CGAXIS\_HDRI\_SKIES\_03\_20









### FILENAME: CGAXIS\_HDRI\_SKIES\_03\_22





## FILENAME: CGAXIS\_HDRI\_SKIES\_03\_23



## FILENAME: CGAXIS\_HDRI\_SKIES\_03\_24









## FILENAME: CGAXIS\_HDRI\_SKIES\_03\_26









## FILENAME: CGAXIS\_HDRI\_SKIES\_03\_28









### FILENAME: CGAXIS\_HDRI\_SKIES\_03\_30









### FILENAME: CGAXIS\_HD