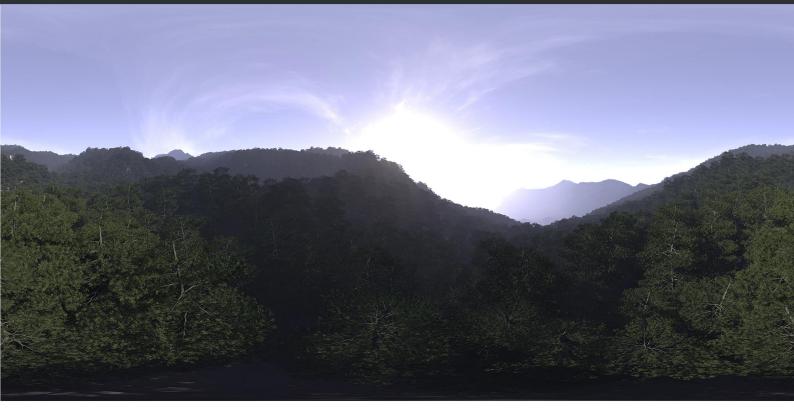

#### DESCRIPTION

CGAxis HDRI Skies III is a collection of 100 full spherical HDR images. In it you will find panoramas of mountains, forests, desserts in different day times with different sun position. All images have high resolution: 10000 x 5000 px and are in 32-Bit High Dynamic Range file format and JPG file formats. This collection will be perfect for you if you are creating a scene, game envinroment or showcasing a model and wish to show it in various light conditions but in the same place. All images have enough brightness range to give you a sharp shadows.