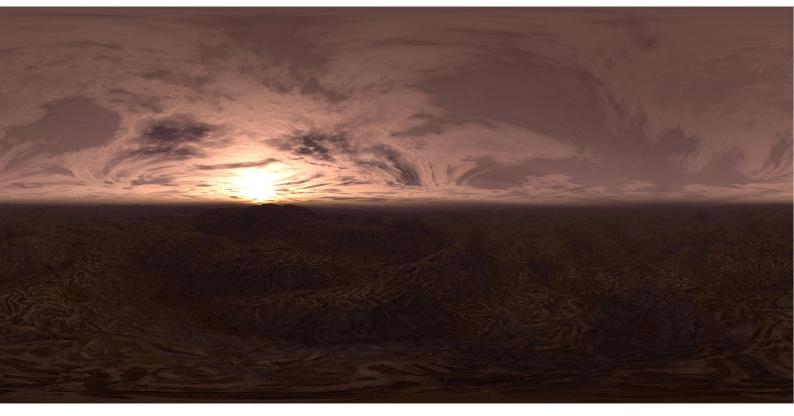

#### DESCRIPTION

CGAxis HDRI Skies III is a collection of 100 full spherical HDR images. In it you will find panoramas of mountains, forests, desserts in different day times with different sun position. All images have high resolution: 10000 x 5000 px and are in 32-Bit High Dynamic Range file format and JPG file formats. This collection will be perfect for you if you are creating a scene, game envinroment or showcasing a model and wish to show it in various light conditions but in the same place. All images have enough brightness range to give you a sharp shadows.