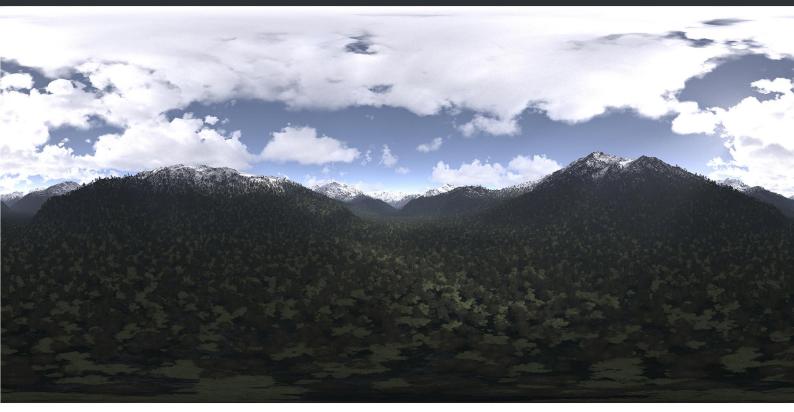

images. In it you will find panoramas of mountains, forests, desserts in different day times with different sun position. All images have high resolution: 10000 x 5000 px and are in 32-Bit High Dynamic Range file format and JPG file formats. This collection will be perfect for you if you are creating a scene, game envinroment or showcasing a model and wish to show it in various light conditions but in the same place. All images have enough brightness range to give you a sharp shadows.

#### **SPECIFICATION**

Total size: 12.4 GB **360 Spherical Maps 32-Bit Images** 

#### **FORMATS**

\*.hdr \*.jpg









## FILENAME: CGAXIS\_HDRI\_SKIES\_03\_02





## FILENAME: CGAXIS\_HDRI\_SKIES\_03\_03



### FILENAME: CGAXIS\_HDRI\_SKIES\_03\_04









## FILENAME: CGAXIS\_HDRI\_SKIES\_03\_06





FILENAME: CGAXIS\_HDRI\_SKIES\_03\_07



### FILENAME: CGAXIS\_HDRI\_SKIES\_03\_08









### FILENAME: CGAXIS\_HDRI\_SKIES\_03\_10









## FILENAME: CGAXIS\_HDRI\_SKIES\_03\_12







FILENAME: CGAXIS\_HDRI\_SKIES\_03\_13









FILENAME: CGAXIS\_HDRI\_SKIES\_03\_15









FILENAME: CGAXIS\_HDRI\_SKIES\_03\_17











### FILENAME: CGAXIS\_HDRI\_SKIES\_03\_20









### FILENAME: CGAXIS\_HDRI\_SKIES\_03\_22





## FILENAME: CGAXIS\_HDRI\_SKIES\_03\_23



## FILENAME: CGAXIS\_HDRI\_SKIES\_03\_24









## FILENAME: CGAXIS\_HDRI\_SKIES\_03\_26









## FILENAME: CGAXIS\_HDRI\_SKIES\_03\_28









### FILENAME: CGAXIS\_HDRI\_SKIES\_03\_30









### FILENAME: CGAXIS\_HDRI\_SKIES\_03\_32









### FILENAME: CGAXIS\_HDRI\_SKIES\_03\_34









## FILENAME: CGAXIS