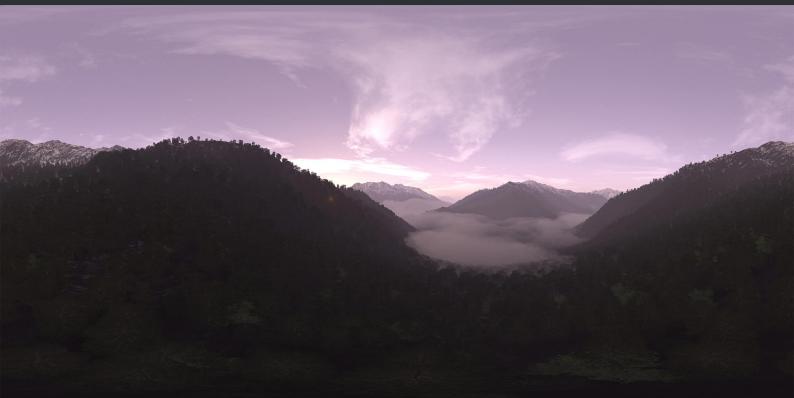

#### DESCRIPTION

CGAxis HDRI Skies III is a collection of 100 full spherical HDR images. In it you will find panoramas of mountains, forests, desserts in different day times with different sun position. All images have high resolution: 10000 x 5000 px and are in 32-Bit High Dynamic Range file format and JPG file formats. This collection will be perfect for you if you are creating a scene, game envinroment or showcasing a model and wish to show it in various light conditions but in the same place. All images have enough brightness range to give you a sharp shadows.