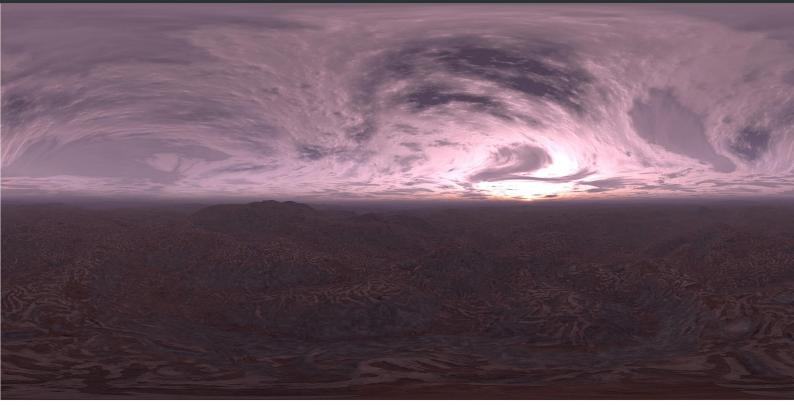

#### DESCRIPTION

CGAxis HDRI Skies III is a collection of 100 full spherical HDR images. In it you will find panoramas of mountains, forests, desserts in different day times with different sun position. All images have high resolution: 10000 x 5000 px and are in 32-Bit High Dynamic Range file format and JPG file formats. This collection will be perfect for you if you are creating a scene, game envinroment or showcasing a model and wish to show it in various light conditions but in the same place. All images have enough brightness range to give you a sharp shadows.