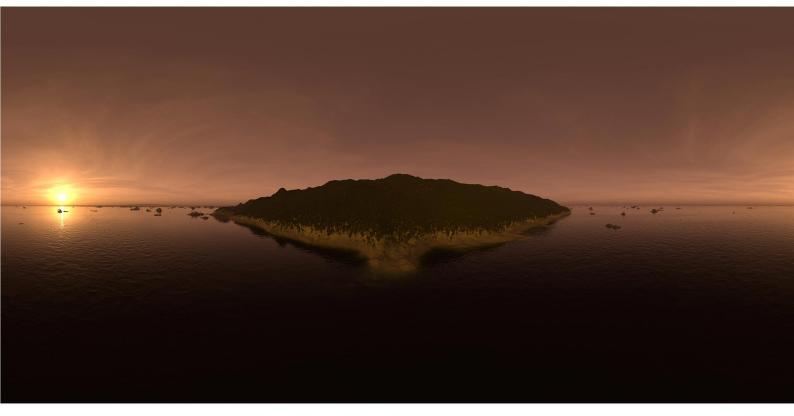

#### DESCRIPTION

CGAxis HDRI Skies III is a collection of 100 full spherical HDR images. In it you will find panoramas of mountains, forests, desserts in different day times with different sun position. All images have high resolution: 10000 x 5000 px and are in 32-Bit High Dynamic Range file format and JPG file formats. This collection will be perfect for you if you are creating a scene, game envinroment or showcasing a model and wish to show it in various light conditions but in the same place. All images have enough brightness range to give you a sharp shadows.