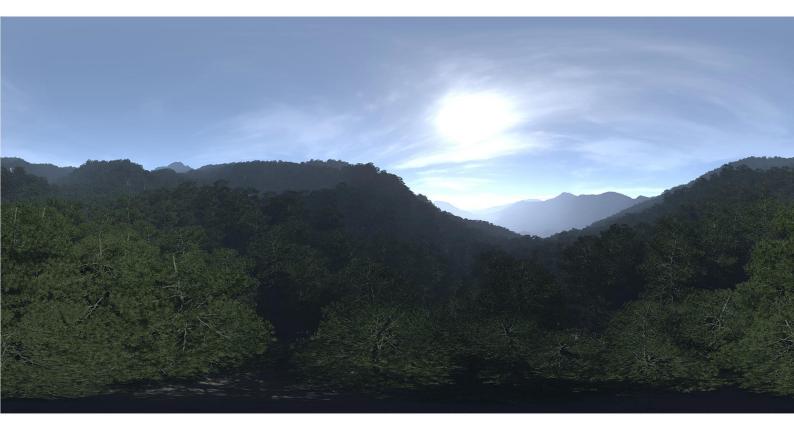

#### DESCRIPTION

CGAxis HDRI Skies III is a collection of 100 full spherical HDR images. In it you will find panoramas of mountains, forests, desserts in different day times with different sun position. All images have high resolution: 10000 x 5000 px and are in 32-Bit High Dynamic Range file format and JPG file formats. This collection will be perfect for you if you are creating a scene, game envinroment or showcasing a model and wish to show it in various light conditions but in the same place. All images have enough brightness range to give you a sharp shadows.