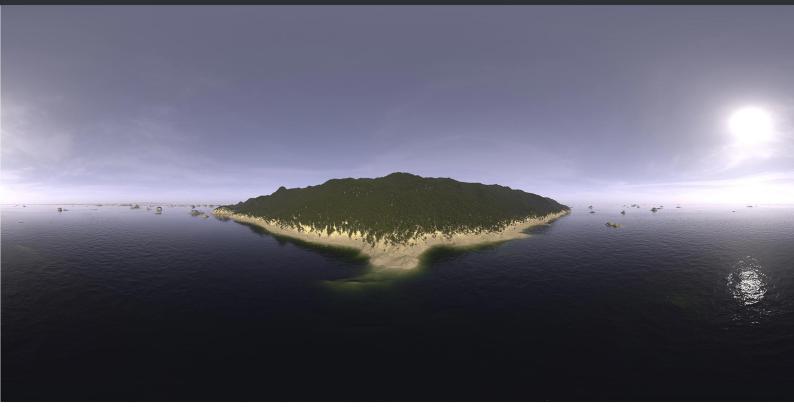

#### DESCRIPTION

CGAxis HDRI Skies III is a collection of 100 full spherical HDR images. In it you will find panoramas of mountains, forests, desserts in different day times with different sun position. All images have high resolution: 10000 x 5000 px and are in 32-Bit High Dynamic Range file format and JPG file formats. This collection will be perfect for you if you are creating a scene, game envinroment or showcasing a model and wish to show it in various light conditions but in the same place. All images have enough brightness range to give you a sharp shadows.