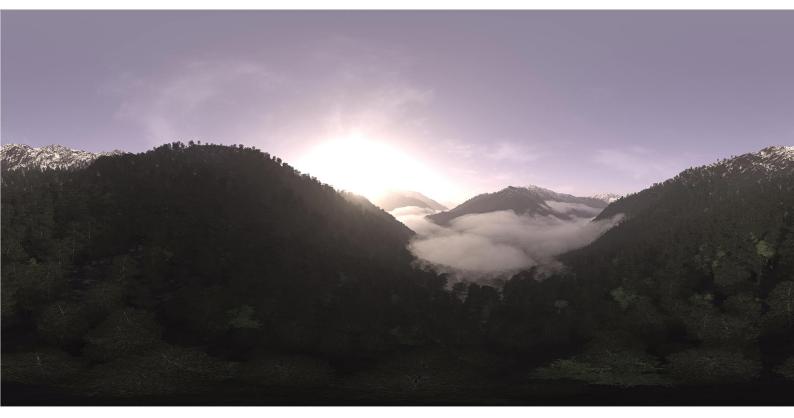

#### DESCRIPTION

CGAxis HDRI Skies III is a collection of 100 full spherical HDR images. In it you will find panoramas of mountains, forests, desserts in different day times with different sun position. All images have high resolution: 10000 x 5000 px and are in 32-Bit High Dynamic Range file format and JPG file formats. This collection will be perfect for you if you are creating a scene, game envinroment or showcasing a model and wish to show it in various light conditions but in the same place. All images have enough brightness range to give you a sharp shadows.