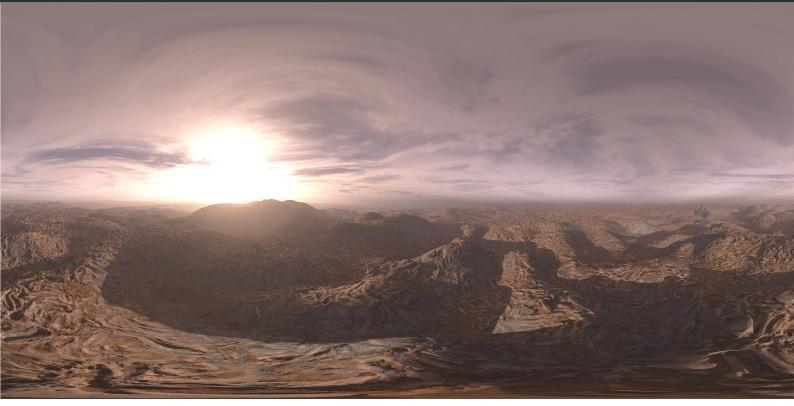

#### DESCRIPTION

CGAxis HDRI Skies III is a collection of 100 full spherical HDR images. In it you will find panoramas of mountains, forests, desserts in different day times with different sun position. All images have high resolution: 10000 x 5000 px and are in 32-Bit High Dynamic Range file format and JPG file formats. This collection will be perfect for you if you are creating a scene, game envinroment or showcasing a model and wish to show it in various light conditions but in the same place. All images have enough brightness range to give you a sharp shadows.