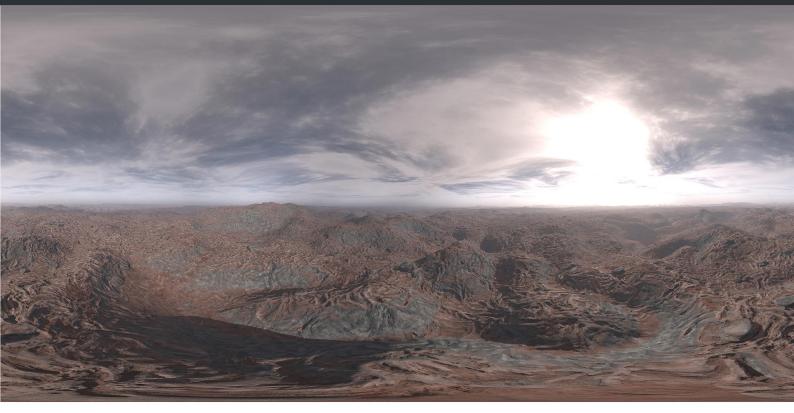

#### DESCRIPTION

CGAxis HDRI Skies III is a collection of 100 full spherical HDR images. In it you will find panoramas of mountains, forests, desserts in different day times with different sun position. All images have high resolution: 10000 x 5000 px and are in 32-Bit High Dynamic Range file format and JPG file formats. This collection will be perfect for you if you are creating a scene, game envinroment or showcasing a model and wish to show it in various light conditions but in the same place. All images have enough brightness range to give you a sharp shadows.