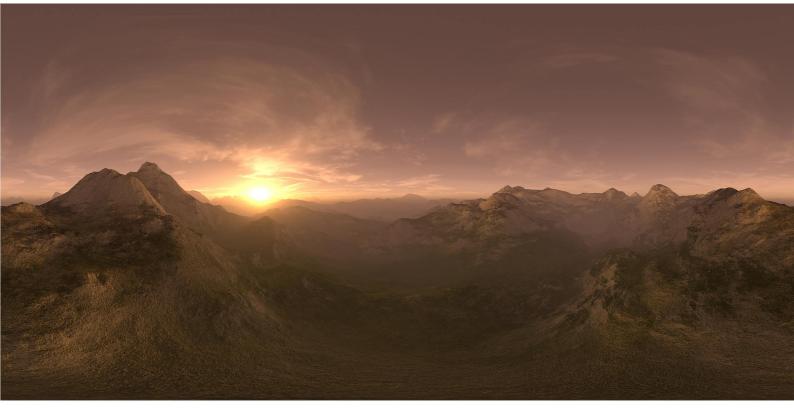

#### DESCRIPTION

CGAxis HDRI Skies III is a collection of 100 full spherical HDR images. In it you will find panoramas of mountains, forests, desserts in different day times with different sun position. All images have high resolution: 10000 x 5000 px and are in 32-Bit High Dynamic Range file format and JPG file formats. This collection will be perfect for you if you are creating a scene, game envinroment or showcasing a model and wish to show it in various light conditions but in the same place. All images have enough brightness range to give you a sharp shadows.