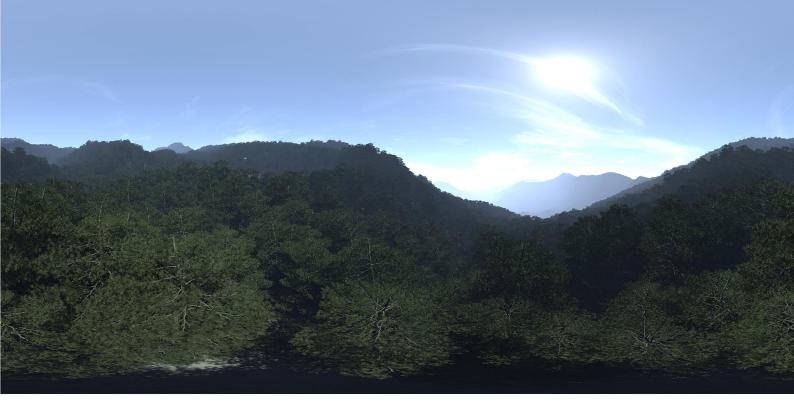

#### DESCRIPTION

CGAxis HDRI Skies III is a collection of 100 full spherical HDR images. In it you will find panoramas of mountains, forests, desserts in different day times with different sun position. All images have high resolution: 10000 x 5000 px and are in 32-Bit High Dynamic Range file format and JPG file formats. This collection will be perfect for you if you are creating a scene, game envinroment or showcasing a model and wish to show it in various light conditions but in the same place. All images have enough brightness range to give you a sharp shadows.