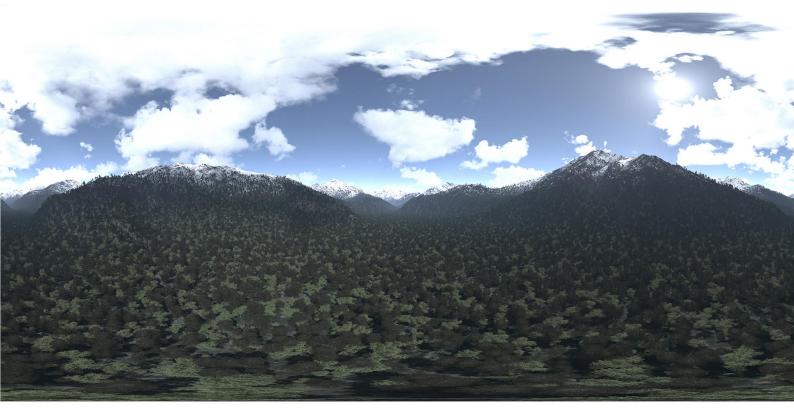

III is a collection of 100 full spherical HDR images. In it you will find panoramas of mountains, forests, desserts in different day times with different sun position. All images have high resolution: 10000 x 5000 px and are in 32-Bit High Dynamic Range file format and JPG file formats. This collection will be perfect for you if you are creating a scene, game envinroment or showcasing a model and wish to show it in various light conditions but in the same place. All images have enough brightness range to give you a sharp shadows.

#### **SPECIFICATION**

Total size: 12.4 GB **360 Spherical Maps 32-Bit Images** 

#### **FORMATS**

\*.hdr \*.jpg









## FILENAME: CGAXIS\_HDRI\_SKIES\_03\_02





## FILENAME: CGAXIS\_HDRI\_SKIES\_03\_03



### FILENAME: CGAXIS\_HDRI\_SKIES\_03\_04









## FILENAME: CGAXIS\_HDRI\_SKIES\_03\_06





FILENAME: CGAXIS\_HDRI\_SKIES\_03\_07



### FILENAME: CGAXIS\_HDRI\_SKIES\_03\_08









### FILENAME: CGAXIS\_HDRI\_SKIES\_03\_10









## FILENAME: CGAXIS\_HDRI\_SKIES\_03\_12







FILENAME: CGAXIS\_HDRI\_SKIES\_03\_13









FILENAME: CGAXIS\_HDRI\_SKIES\_03\_15









FILENAME: CGAXIS\_HDRI\_SKIES\_03\_17











### FILENAME: CGAXIS\_HDRI\_SKIES\_03\_20









### FILENAME: CGAXIS\_HDRI\_SKIES\_03\_22





## FILENAME: CGAXIS\_HDRI\_SKIES\_03\_23



## FILENAME: CGAXIS\_HDRI\_SKIES\_03\_24









## FILENAME: CGAXIS\_HDRI\_SKIES\_03\_26









## FILENAME: CGAXIS\_HDRI\_SKIES\_03\_28









### FILENAME: CGAXIS\_HDRI\_SKIES\_03\_30









### FILENAME: CGAXIS\_HDRI\_SKIES\_03\_32









### FILENAME: CGAXIS\_HD