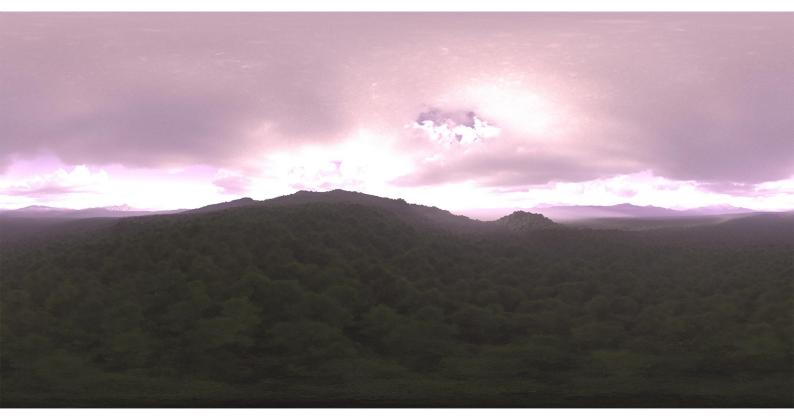

#### DESCRIPTION

CGAxis HDRI Skies III is a collection of 100 full spherical HDR images. In it you will find panoramas of mountains, forests, desserts in different day times with different sun position. All images have high resolution: 10000 x 5000 px and are in 32-Bit High Dynamic Range file format and JPG file formats. This collection will be perfect for you if you are creating a scene, game envinroment or showcasing a model and wish to show it in various light conditions but in the same place. All images have enough brightness range to give you a sharp shadows.