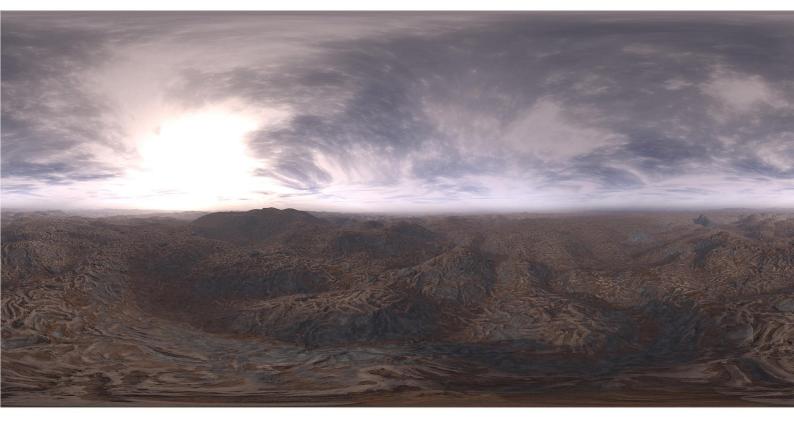

#### DESCRIPTION

CGAxis HDRI Skies III is a collection of 100 full spherical HDR images. In it you will find panoramas of mountains, forests, desserts in different day times with different sun position. All images have high resolution: 10000 x 5000 px and are in 32-Bit High Dynamic Range file format and JPG file formats. This collection will be perfect for you if you are creating a scene, game envinroment or showcasing a model and wish to show it in various light conditions but in the same place. All images have enough brightness range to give you a sharp shadows.