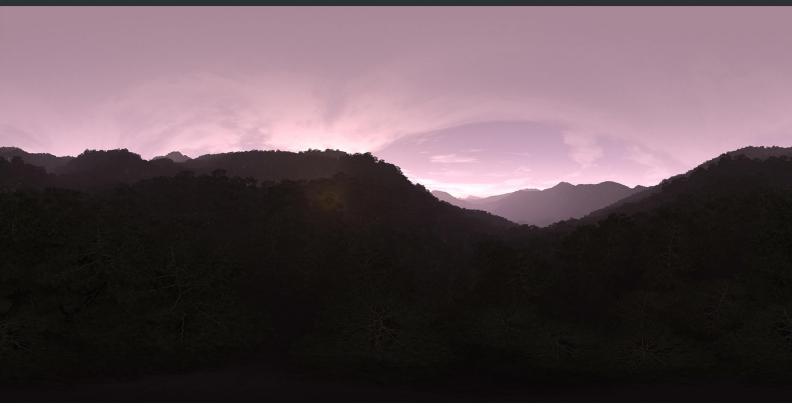

#### DESCRIPTION

CGAxis HDRI Skies III is a collection of 100 full spherical HDR images. In it you will find panoramas of mountains, forests, desserts in different day times with different sun position. All images have high resolution: 10000 x 5000 px and are in 32-Bit High Dynamic Range file format and JPG file formats. This collection will be perfect for you if you are creating a scene, game envinroment or showcasing a model and wish to show it in various light conditions but in the same place. All images have enough brightness range to give you a sharp shadows.