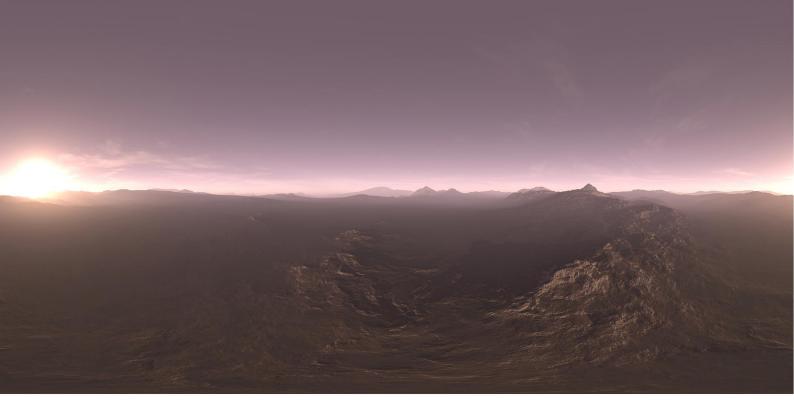

#### DESCRIPTION

CGAxis HDRI Skies III is a collection of 100 full spherical HDR images. In it you will find panoramas of mountains, forests, desserts in different day times with different sun position. All images have high resolution: 10000 x 5000 px and are in 32-Bit High Dynamic Range file format and JPG file formats. This collection will be perfect for you if you are creating a scene, game envinroment or showcasing a model and wish to show it in various light conditions but in the same place. All images have enough brightness range to give you a sharp shadows.