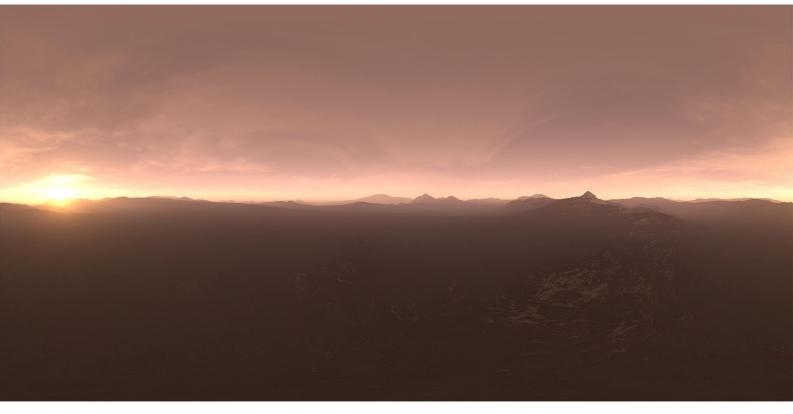

#### DESCRIPTION

CGAxis HDRI Skies III is a collection of 100 full spherical HDR images. In it you will find panoramas of mountains, forests, desserts in different day times with different sun position. All images have high resolution: 10000 x 5000 px and are in 32-Bit High Dynamic Range file format and JPG file formats. This collection will be perfect for you if you are creating a scene, game envinroment or showcasing a model and wish to show it in various light conditions but in the same place. All images have enough brightness range to give you a sharp shadows.