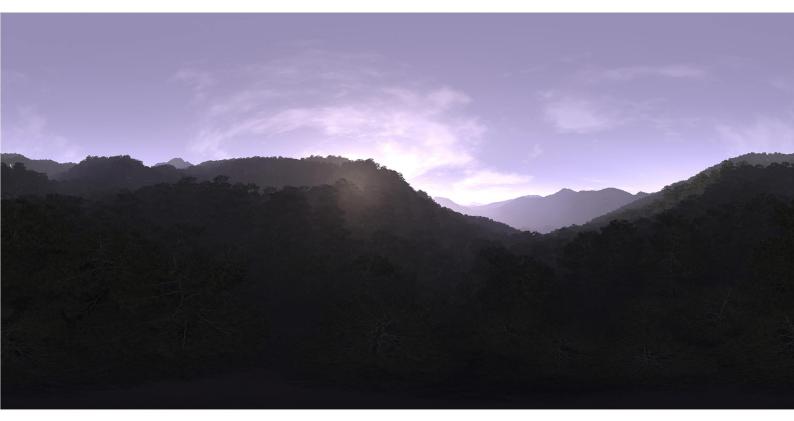

#### DESCRIPTION

CGAxis HDRI Skies III is a collection of 100 full spherical HDR images. In it you will find panoramas of mountains, forests, desserts in different day times with different sun position. All images have high resolution: 10000 x 5000 px and are in 32-Bit High Dynamic Range file format and JPG file formats. This collection will be perfect for you if you are creating a scene, game envinroment or showcasing a model and wish to show it in various light conditions but in the same place. All images have enough brightness range to give you a sharp shadows.