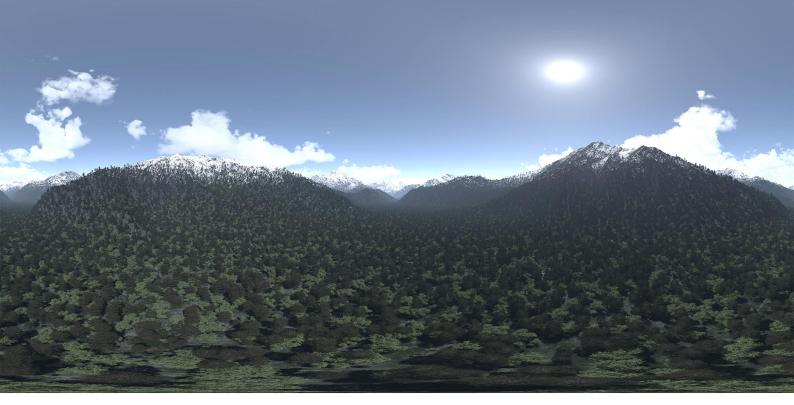

s III is a collection of 100 full spherical HDR images. In it you will find panoramas of mountains, forests, desserts in different day times with different sun position. All images have high resolution: 10000 x 5000 px and are in 32-Bit High Dynamic Range file format and JPG file formats. This collection will be perfect for you if you are creating a scene, game envinroment or showcasing a model and wish to show it in various light conditions but in the same place. All images have enough brightness range to give you a sharp shadows.

#### **SPECIFICATION**

Total size: 12.4 GB **360 Spherical Maps 32-Bit Images** 

#### **FORMATS**

\*.hdr \*.jpg









## FILENAME: CGAXIS\_HDRI\_SKIES\_03\_02





## FILENAME: CGAXIS\_HDRI\_SKIES\_03\_03



### FILENAME: CGAXIS\_HDRI\_SKIES\_03\_04









## FILENAME: CGAXIS\_HDRI\_SKIES\_03\_06





FILENAME: CGAXIS\_HDRI\_SKIES\_03\_07



### FILENAME: CGAXIS\_HDRI\_SKIES\_03\_08









### FILENAME: CGAXIS\_HDRI\_SKIES\_03\_10









## FILENAME: CGAXIS\_HDRI\_SKIES\_03\_12







FILENAME: CGAXIS\_HDRI\_SKIES\_03\_13









FILENAME: CGAXIS\_HDRI\_SKIES\_03\_15









FILENAME: CGAXIS\_HDRI\_SKIES\_03\_17











### FILENAME: CGAXIS\_HDRI\_SKIES\_03\_20









### FILENAME: CGAXIS\_HDRI\_SKIES\_03\_22





## FILENAME: CGAXIS\_HDRI\_SKIES\_03\_23



## FILENAME: CGAXIS\_HDRI\_SKIES\_03\_24









## FILENAME: CGAXIS\_HDRI\_SKIES\_03\_26









## FILENAME: CGAXIS\_HDRI\_SKIES\_03\_28









### FILENAME: CGAXIS\_HDRI\_SKIES\_03\_30









### FILENAME: CGAXIS\_HDRI\_SKIES\_03\_32









### FILENAME: CGAXIS\_