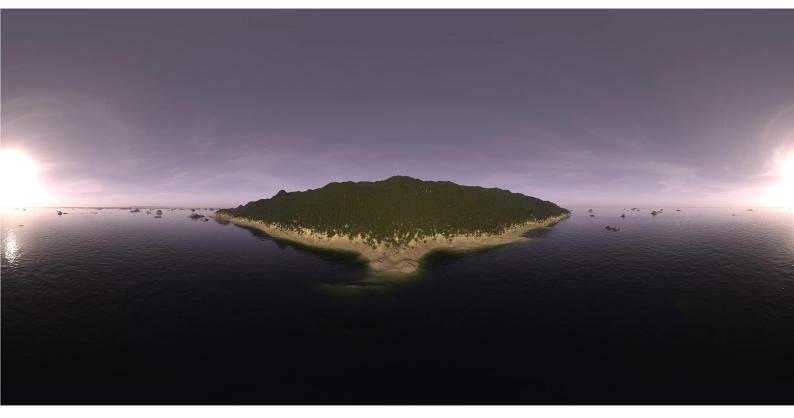

#### DESCRIPTION

CGAxis HDRI Skies III is a collection of 100 full spherical HDR images. In it you will find panoramas of mountains, forests, desserts in different day times with different sun position. All images have high resolution: 10000 x 5000 px and are in 32-Bit High Dynamic Range file format and JPG file formats. This collection will be perfect for you if you are creating a scene, game envinroment or showcasing a model and wish to show it in various light conditions but in the same place. All images have enough brightness range to give you a sharp shadows.