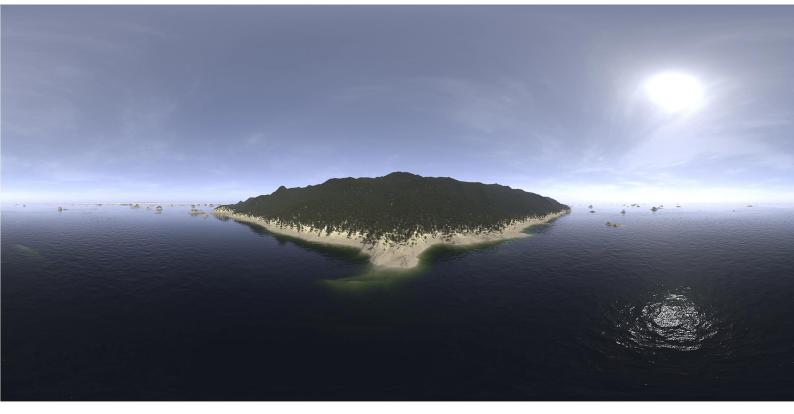

#### DESCRIPTION

CGAxis HDRI Skies III is a collection of 100 full spherical HDR images. In it you will find panoramas of mountains, forests, desserts in different day times with different sun position. All images have high resolution: 10000 x 5000 px and are in 32-Bit High Dynamic Range file format and JPG file formats. This collection will be perfect for you if you are creating a scene, game envinroment or showcasing a model and wish to show it in various light conditions but in the same place. All images have enough brightness range to give you a sharp shadows.