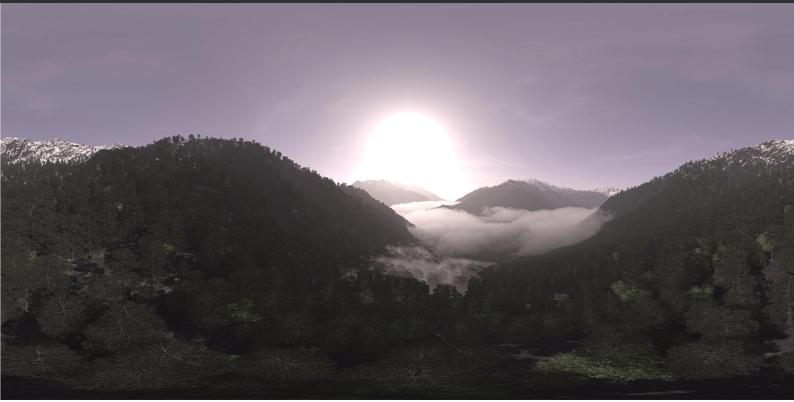

#### DESCRIPTION

CGAxis HDRI Skies III is a collection of 100 full spherical HDR images. In it you will find panoramas of mountains, forests, desserts in different day times with different sun position. All images have high resolution: 10000 x 5000 px and are in 32-Bit High Dynamic Range file format and JPG file formats. This collection will be perfect for you if you are creating a scene, game envinroment or showcasing a model and wish to show it in various light conditions but in the same place. All images have enough brightness range to give you a sharp shadows.