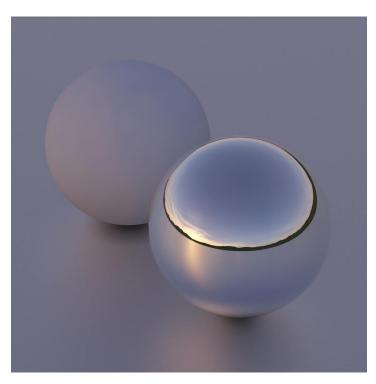

## **DESCRIPTION**

HDRI Skies by CGAxis is a collection of 108 high resolution HDRI spherical images. You will find here desert, grassfield, lake, sea panoramas with sun set from early morning to late evening. All images resolution is 10000 x 5000 px and are in high dynamic range file format.

## **SPECIFICATION**

Total size: 12.9 GB 360 Spherical Maps 32-Bit Images