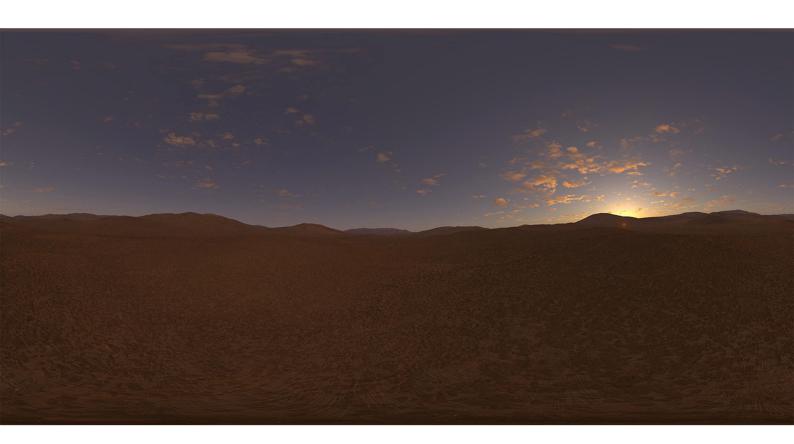

## **DESCRIPTION**

HDRI Skies by CGAxis is a collection of 108 high resolution HDRI spherical images. You will find here desert, grassfield, lake, sea panoramas with sun set from early morning to late evening. All images resolution is 10000 x 5000 px and are in high dynamic range file format.

## **SPECIFICATION**

Total size: 12.9 GB 360 Spherical Maps 32-Bit Images

## **FORMATS**

\*.hdr

\*.jpg

FILENAME: CGAXIS HDRI SKIES 01 01

FILENAME: CGAXIS\_HDRI\_SKIES\_01\_02

FILENAME: CGAXIS HDRI SKIES 01 03

FILENAME: CGAXIS HDRI SKIES 01 04

FILENAME: CGAXIS HDRI SKIES 01 05