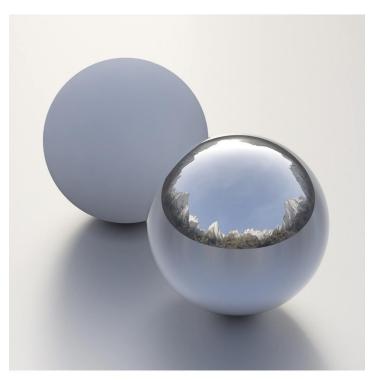

## **DESCRIPTION**

HDRI Skies by CGAxis is a collection of 108 high resolution HDRI spherical images. You will find here desert, grassfield, lake, sea panoramas with sun set from early morning to late evening. All images resolution is 10000 x 5000 px and are in high dynamic range file format.

## **SPECIFICATION**

Total size: 12.9 GB 360 Spherical Maps 32-Bit Images