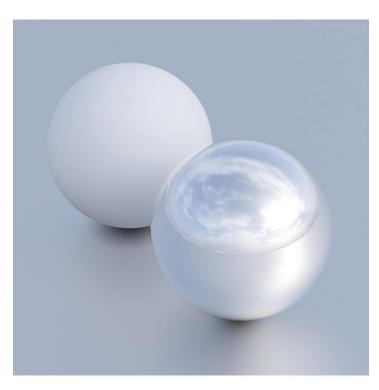

## **DESCRIPTION**

HDRI Skies by CGAxis is a collection of 108 high resolution HDRI spherical images. You will find here desert, grassfield, lake, sea panoramas with sun set from early morning to late evening. All images resolution is 10000 x 5000 px and are in high dynamic range file format.

## **SPECIFICATION**

Total size: 12.9 GB 360 Spherical Maps 32-Bit Images

## **FORMATS**

\*.hdr

\*.jpg

FILENAME: CGAXIS HDRI SKIES 01 01

FILENAME: CGAXIS\_HDRI\_SKIES\_01\_02

FILENAME: CGAXIS HDRI SKIES 01 03

FILENAME: CGAXIS HDRI SKIES 01 04

FILENAME: CGAXIS HDRI SKIES 01 05