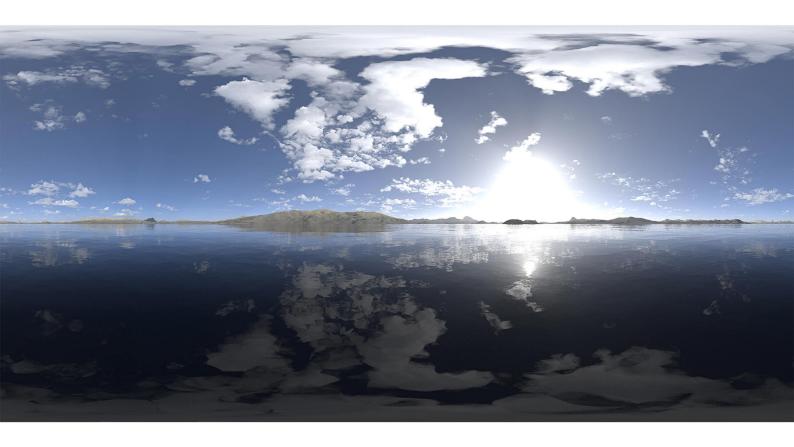

## **DESCRIPTION**

HDRI Skies by CGAxis is a collection of 108 high resolution HDRI spherical images. You will find here desert, grassfield, lake, sea panoramas with sun set from early morning to late evening. All images resolution is 10000 x 5000 px and are in high dynamic range file format.

## **SPECIFICATION**

Total size: 12.9 GB 360 Spherical Maps 32-Bit Images

## **FORMATS**

\*.hdr

\*.jpg

FILENAME: CGAXIS HDRI SKIES 01 01

FILENAME: CGAXIS\_HDRI\_SKIES\_01\_02

FILENAME: CGAXIS HDRI SKIES 01 03

FILENAME: CGAXIS HDRI SKIES 01 04

FILENAME: CGAXIS HDRI SKIES 01 05