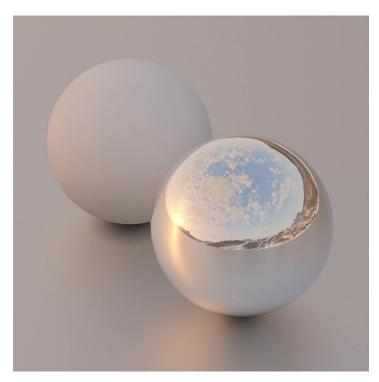

## **DESCRIPTION**

HDRI Skies by CGAxis is a collection of 108 high resolution HDRI spherical images. You will find here desert, grassfield, lake, sea panoramas with sun set from early morning to late evening. All images resolution is 10000 x 5000 px and are in high dynamic range file format.

## **SPECIFICATION**

Total size: 12.9 GB 360 Spherical Maps 32-Bit Images