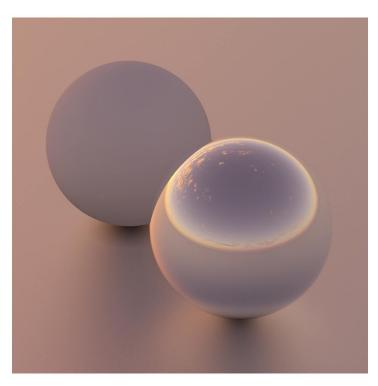

## **DESCRIPTION**

HDRI Skies by CGAxis is a collection of 108 high resolution HDRI spherical images. You will find here desert, grassfield, lake, sea panoramas with sun set from early morning to late evening. All images resolution is 10000 x 5000 px and are in high dynamic range file format.