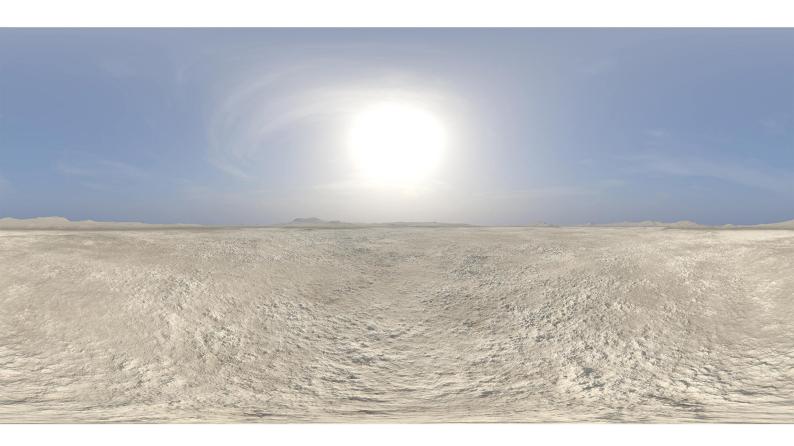

## **DESCRIPTION**

HDRI Skies by CGAxis is a collection of 108 high resolution HDRI spherical images. You will find here desert, grassfield, lake, sea panoramas with sun set from early morning to late evening. All images resolution is 10000 x 5000 px and are in high dynamic range file format.

## **SPECIFICATION**

Total size: 12.9 GB 360 Spherical Maps 32-Bit Images

## **FORMATS**

\*.hdr

\*.jpg

FILENAME: CGAXIS HDRI SKIES 01 01

FILENAME: CGAXIS\_HDRI\_SKIES\_01\_02

FILENAME: CGAXIS HDRI SKIES 01 03

FILENAME: CGAXIS HDRI SKIES 01 04

FILENAME: CGAXIS HDRI SKIES 01 05