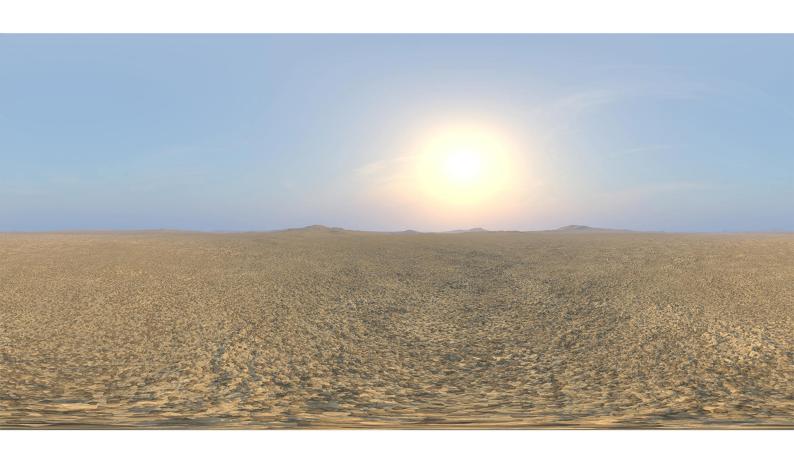

## **DESCRIPTION**

HDRI Skies by CGAxis is a collection of 108 high resolution HDRI spherical images. You will find here desert, grassfield, lake, sea panoramas with sun set from early morning to late evening. All images resolution is 10000 x 5000 px and are in high dynamic range file format.

## **SPECIFICATION**

Total size: 12.9 GB 360 Spherical Maps 32-Bit Images

## **FORMATS**

\*.hdr

\*.jpg

FILENAME: CGAXIS HDRI SKIES 01 01

FILENAME: CGAXIS\_HDRI\_SKIES\_01\_02

FILENAME: CGAXIS HDRI SKIES 01 03

FILENAME: CGAXIS HDRI SKIES 01 04

FILENAME: CGAXIS HDRI SKIES 01 05