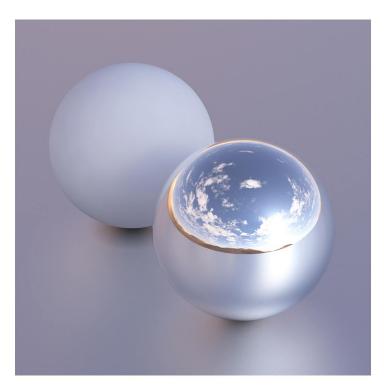

## **DESCRIPTION**

HDRI Skies by CGAxis is a collection of 108 high resolution HDRI spherical images. You will find here desert, grassfield, lake, sea panoramas with sun set from early morning to late evening. All images resolution is 10000 x 5000 px and are in high dynamic range file format.

## **SPECIFICATION**

Total size: 12.9 GB 360 Spherical Maps 32-Bit Images