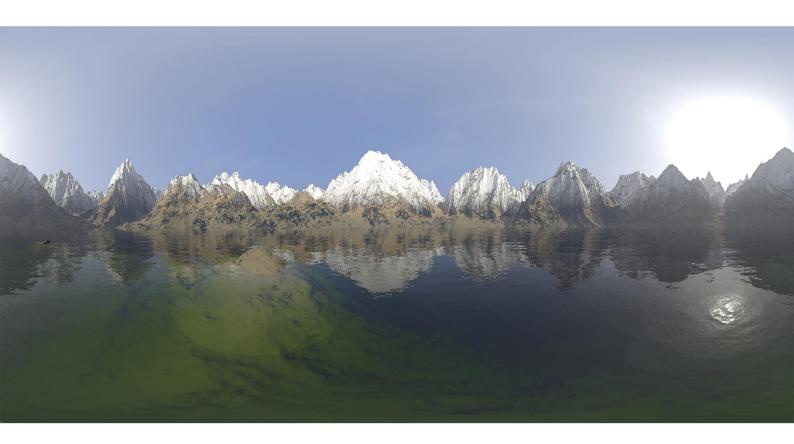

## **DESCRIPTION**

HDRI Skies by CGAxis is a collection of 108 high resolution HDRI spherical images. You will find here desert, grassfield, lake, sea panoramas with sun set from early morning to late evening. All images resolution is 10000 x 5000 px and are in high dynamic range file format.

## **SPECIFICATION**

Total size: 12.9 GB 360 Spherical Maps 32-Bit Images