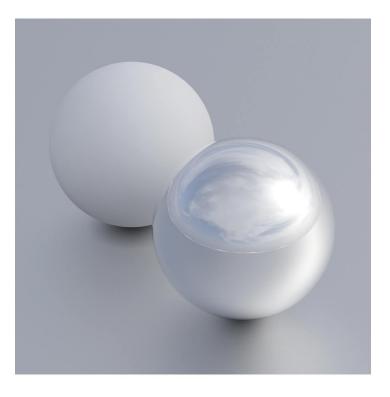

## **DESCRIPTION**

HDRI Skies by CGAxis is a collection of 108 high resolution HDRI spherical images. You will find here desert, grassfield, lake, sea panoramas with sun set from early morning to late evening. All images resolution is 10000 x 5000 px and are in high dynamic range file format.

## **SPECIFICATION**

Total size: 12.9 GB 360 Spherical Maps 32-Bit Images

## **FORMATS**

\*.hdr

\*.jpg

FILENAME: CGAXIS HDRI SKIES 01 01

FILENAME: CGAXIS\_HDRI\_SKIES\_01\_02

FILENAME: CGAXIS HDRI SKIES 01 03

FILENAME: CGAXIS HDRI SKIES 01 04

FILENAME: CGAXIS HDRI SKIES 01 05