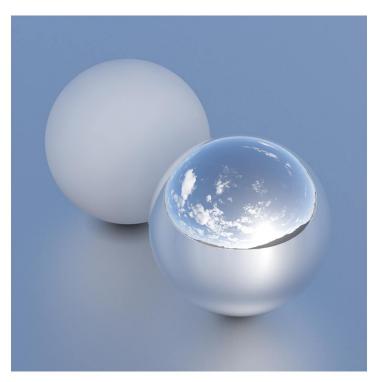

## **DESCRIPTION**

HDRI Skies by CGAxis is a collection of 108 high resolution HDRI spherical images. You will find here desert, grassfield, lake, sea panoramas with sun set from early morning to late evening. All images resolution is 10000 x 5000 px and are in high dynamic range file format.

## **SPECIFICATION**

Total size: 12.9 GB 360 Spherical Maps 32-Bit Images

## **FORMATS**

\*.hdr

\*.jpg

FILENAME: CGAXIS HDRI SKIES 01 01

FILENAME: CGAXIS\_HDRI\_SKIES\_01\_02

FILENAME: CGAXIS HDRI SKIES 01 03

FILENAME: CGAXIS HDRI SKIES 01 04

FILENAME: CGAXIS HDRI SKIES 01 05