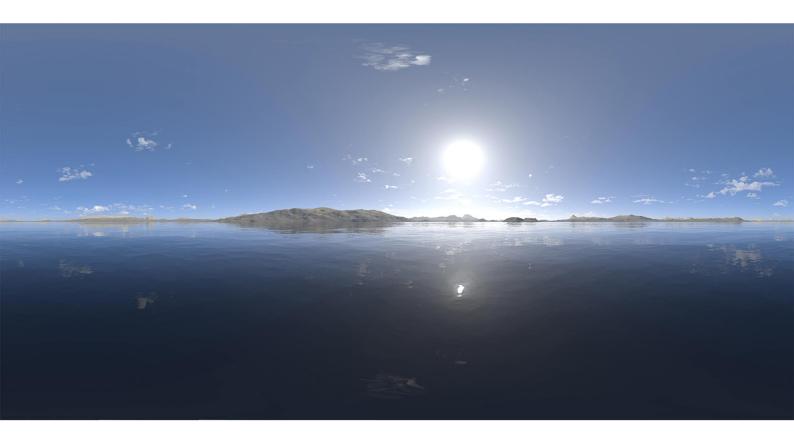

## **DESCRIPTION**

HDRI Skies by CGAxis is a collection of 108 high resolution HDRI spherical images. You will find here desert, grassfield, lake, sea panoramas with sun set from early morning to late evening. All images resolution is 10000 x 5000 px and are in high dynamic range file format.

## **SPECIFICATION**

Total size: 12.9 GB 360 Spherical Maps 32-Bit Images

## **FORMATS**

\*.hdr

\*.jpg

FILENAME: CGAXIS HDRI SKIES 01 01

FILENAME: CGAXIS\_HDRI\_SKIES\_01\_02

FILENAME: CGAXIS HDRI SKIES 01 03

FILENAME: CGAXIS HDRI SKIES 01 04

FILENAME: CGAXIS HDRI SKIES 01 05