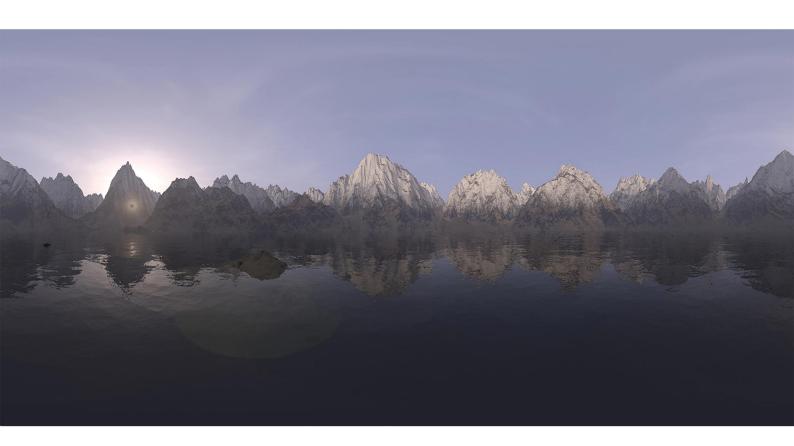

## **DESCRIPTION**

HDRI Skies by CGAxis is a collection of 108 high resolution HDRI spherical images. You will find here desert, grassfield, lake, sea panoramas with sun set from early morning to late evening. All images resolution is 10000 x 5000 px and are in high dynamic range file format.

## **SPECIFICATION**

Total size: 12.9 GB 360 Spherical Maps 32-Bit Images

## **FORMATS**

\*.hdr

\*.jpg

FILENAME: CGAXIS HDRI SKIES 01 01

FILENAME: CGAXIS\_HDRI\_SKIES\_01\_02

FILENAME: CGAXIS HDRI SKIES 01 03

FILENAME: CGAXIS HDRI SKIES 01 04

FILENAME: CGAXIS HDRI SKIES 01 05