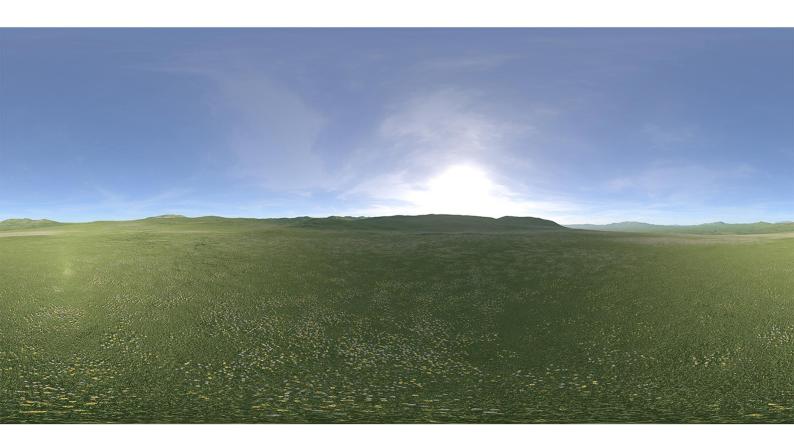

## **DESCRIPTION**

HDRI Skies by CGAxis is a collection of 108 high resolution HDRI spherical images. You will find here desert, grassfield, lake, sea panoramas with sun set from early morning to late evening. All images resolution is 10000 x 5000 px and are in high dynamic range file format.

## **SPECIFICATION**

Total size: 12.9 GB 360 Spherical Maps 32-Bit Images