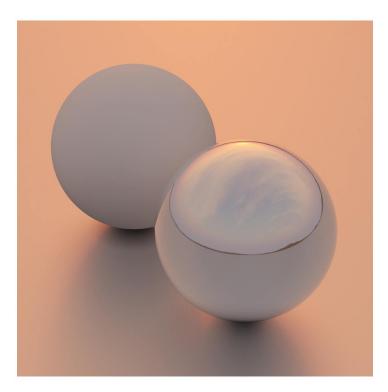

## **DESCRIPTION**

HDRI Skies by CGAxis is a collection of 108 high resolution HDRI spherical images. You will find here desert, grassfield, lake, sea panoramas with sun set from early morning to late evening. All images resolution is 10000 x 5000 px and are in high dynamic range file format.

## **SPECIFICATION**

Total size: 12.9 GB 360 Spherical Maps 32-Bit Images