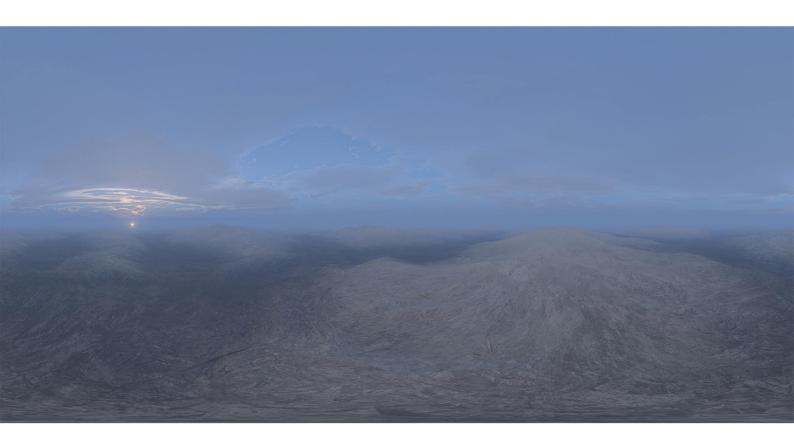

## **DESCRIPTION**

HDRI Skies by CGAxis is a collection of 108 high resolution HDRI spherical images. You will find here desert, grassfield, lake, sea panoramas with sun set from early morning to late evening. All images resolution is 10000 x 5000 px and are in high dynamic range file format.