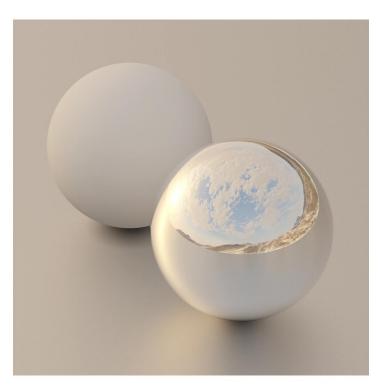

## **DESCRIPTION**

HDRI Skies by CGAxis is a collection of 108 high resolution HDRI spherical images. You will find here desert, grassfield, lake, sea panoramas with sun set from early morning to late evening. All images resolution is 10000 x 5000 px and are in high dynamic range file format.

## **SPECIFICATION**

Total size: 12.9 GB 360 Spherical Maps 32-Bit Images