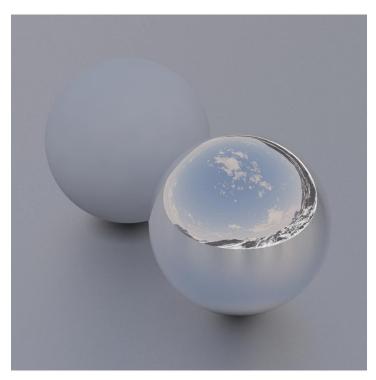

## **DESCRIPTION**

HDRI Skies by CGAxis is a collection of 108 high resolution HDRI spherical images. You will find here desert, grassfield, lake, sea panoramas with sun set from early morning to late evening. All images resolution is 10000 x 5000 px and are in high dynamic range file format.

## **SPECIFICATION**

Total size: 12.9 GB 360 Spherical Maps 32-Bit Images