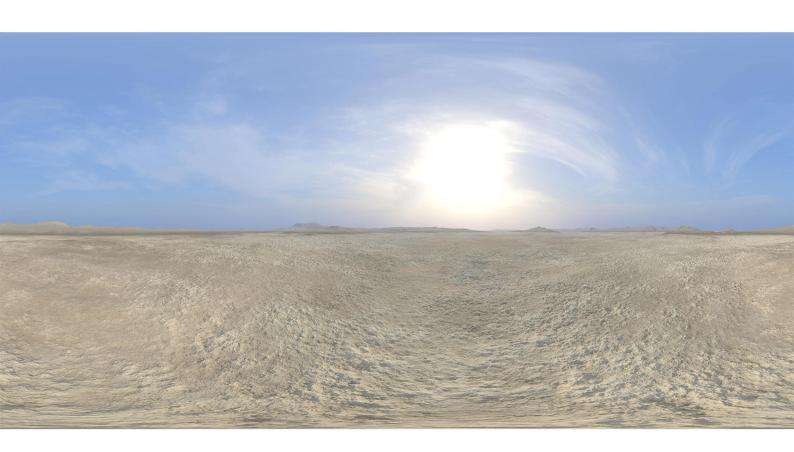

## **DESCRIPTION**

HDRI Skies by CGAxis is a collection of 108 high resolution HDRI spherical images. You will find here desert, grassfield, lake, sea panoramas with sun set from early morning to late evening. All images resolution is 10000 x 5000 px and are in high dynamic range file format.

## **SPECIFICATION**

Total size: 12.9 GB 360 Spherical Maps 32-Bit Images

## **FORMATS**

\*.hdr

\*.jpg

FILENAME: CGAXIS HDRI SKIES 01 01

FILENAME: CGAXIS\_HDRI\_SKIES\_01\_02

FILENAME: CGAXIS HDRI SKIES 01 03

FILENAME: CGAXIS HDRI SKIES 01 04

FILENAME: CGAXIS HDRI SKIES 01 05