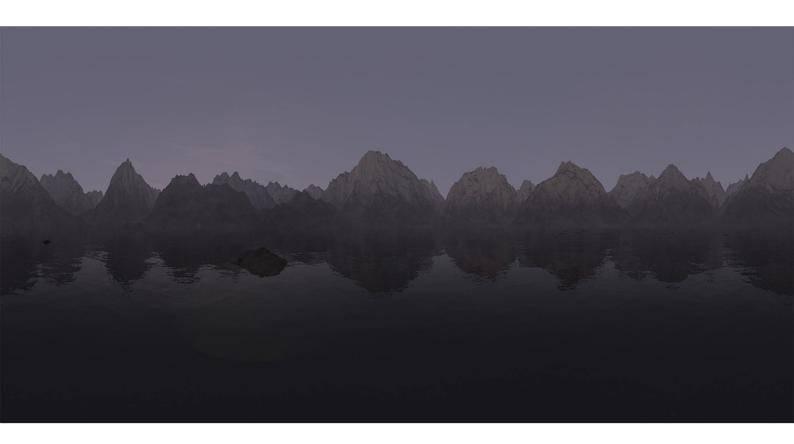

## **DESCRIPTION**

HDRI Skies by CGAxis is a collection of 108 high resolution HDRI spherical images. You will find here desert, grassfield, lake, sea panoramas with sun set from early morning to late evening. All images resolution is 10000 x 5000 px and are in high dynamic range file format.

## **SPECIFICATION**

Total size: 12.9 GB 360 Spherical Maps 32-Bit Images

## **FORMATS**

\*.hdr

\*.jpg

FILENAME: CGAXIS HDRI SKIES 01 01

FILENAME: CGAXIS\_HDRI\_SKIES\_01\_02

FILENAME: CGAXIS HDRI SKIES 01 03

FILENAME: CGAXIS HDRI SKIES 01 04

FILENAME: CGAXIS HDRI SKIES 01 05