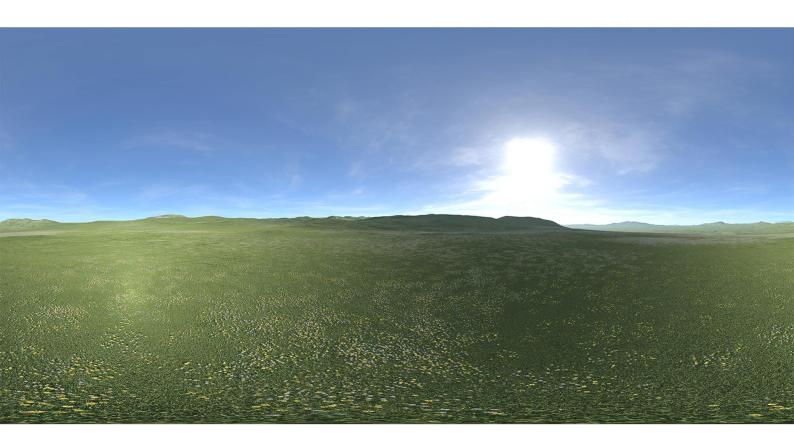

## **DESCRIPTION**

HDRI Skies by CGAxis is a collection of 108 high resolution HDRI spherical images. You will find here desert, grassfield, lake, sea panoramas with sun set from early morning to late evening. All images resolution is 10000 x 5000 px and are in high dynamic range file format.

## **SPECIFICATION**

Total size: 12.9 GB 360 Spherical Maps 32-Bit Images