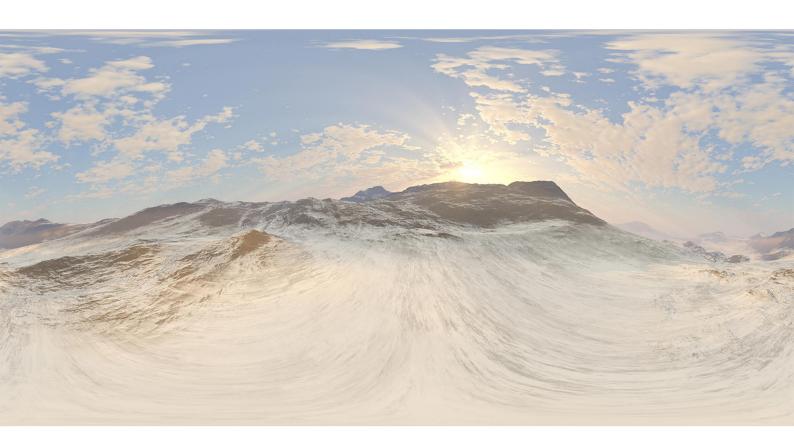

## **DESCRIPTION**

HDRI Skies by CGAxis is a collection of 108 high resolution HDRI spherical images. You will find here desert, grassfield, lake, sea panoramas with sun set from early morning to late evening. All images resolution is 10000 x 5000 px and are in high dynamic range file format.

## **SPECIFICATION**

Total size: 12.9 GB 360 Spherical Maps 32-Bit Images