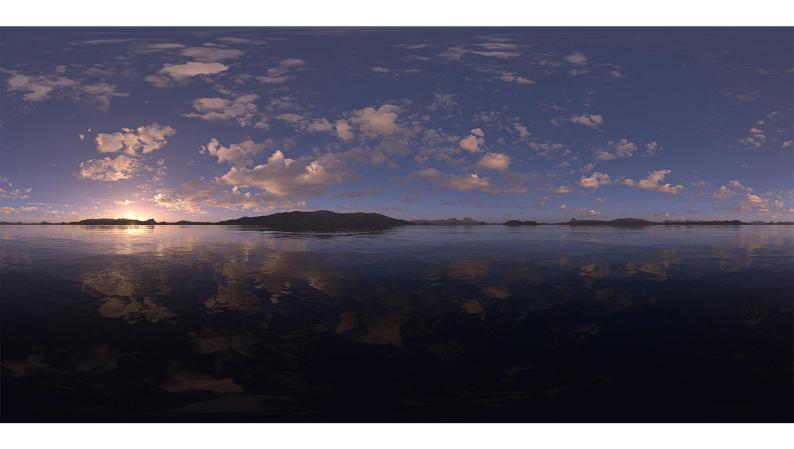

## **DESCRIPTION**

HDRI Skies by CGAxis is a collection of 108 high resolution HDRI spherical images. You will find here desert, grassfield, lake, sea panoramas with sun set from early morning to late evening. All images resolution is 10000 x 5000 px and are in high dynamic range file format.