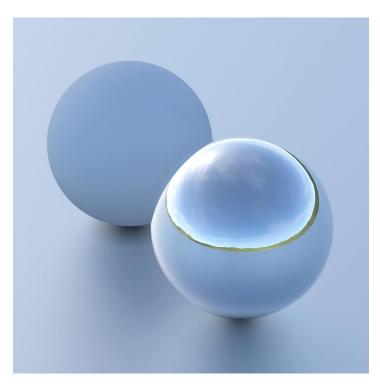

## **DESCRIPTION**

HDRI Skies by CGAxis is a collection of 108 high resolution HDRI spherical images. You will find here desert, grassfield, lake, sea panoramas with sun set from early morning to late evening. All images resolution is 10000 x 5000 px and are in high dynamic range file format.