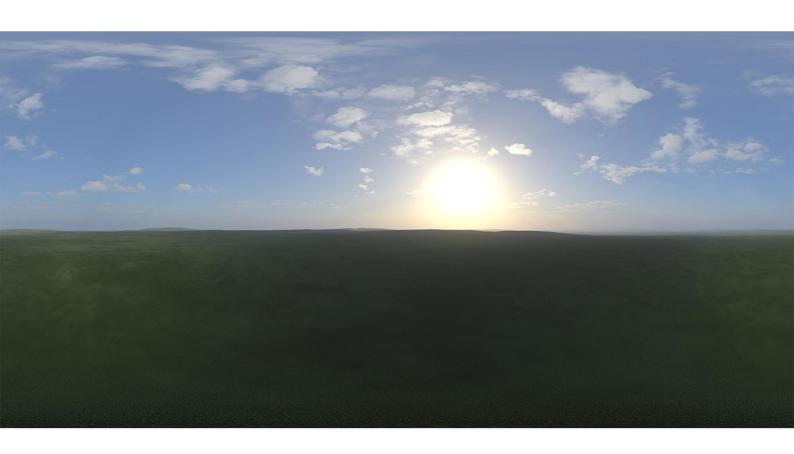

## **DESCRIPTION**

HDRI Skies by CGAxis is a collection of 108 high resolution HDRI spherical images. You will find here desert, grassfield, lake, sea panoramas with sun set from early morning to late evening. All images resolution is 10000 x 5000 px and are in high dynamic range file format.