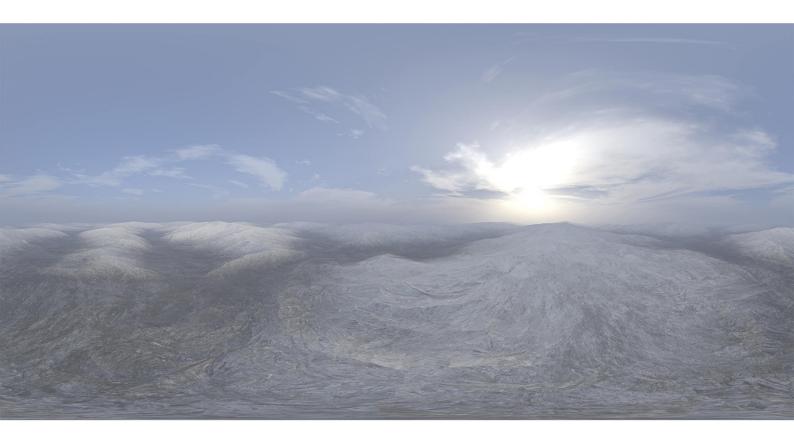

## **DESCRIPTION**

HDRI Skies by CGAxis is a collection of 108 high resolution HDRI spherical images. You will find here desert, grassfield, lake, sea panoramas with sun set from early morning to late evening. All images resolution is 10000 x 5000 px and are in high dynamic range file format.

## **SPECIFICATION**

Total size: 12.9 GB 360 Spherical Maps 32-Bit Images

## **FORMATS**

\*.hdr

\*.jpg

FILENAME: CGAXIS HDRI SKIES 01 01

FILENAME: CGAXIS\_HDRI\_SKIES\_01\_02

FILENAME: CGAXIS HDRI SKIES 01 03

FILENAME: CGAXIS HDRI SKIES 01 04

FILENAME: CGAXIS HDRI SKIES 01 05