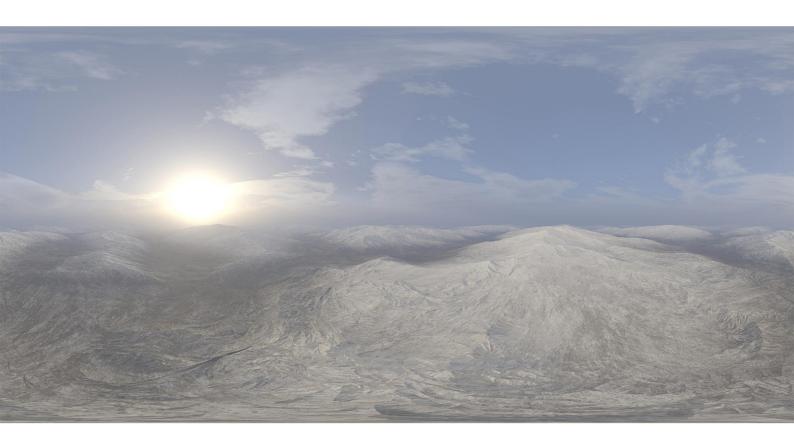

## **DESCRIPTION**

HDRI Skies by CGAxis is a collection of 108 high resolution HDRI spherical images. You will find here desert, grassfield, lake, sea panoramas with sun set from early morning to late evening. All images resolution is 10000 x 5000 px and are in high dynamic range file format.