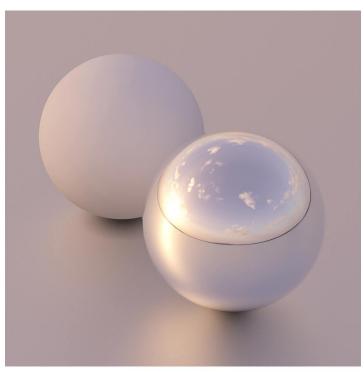

## **DESCRIPTION**

HDRI Skies by CGAxis is a collection of 108 high resolution HDRI spherical images. You will find here desert, grassfield, lake, sea panoramas with sun set from early morning to late evening. All images resolution is 10000 x 5000 px and are in high dynamic range file format.