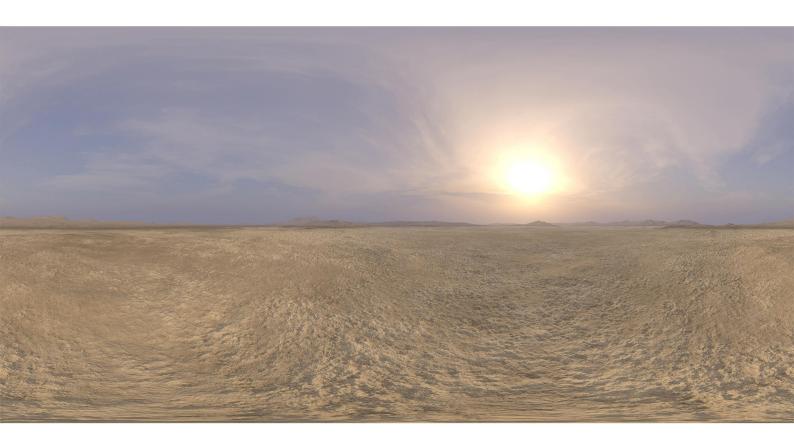

## **DESCRIPTION**

HDRI Skies by CGAxis is a collection of 108 high resolution HDRI spherical images. You will find here desert, grassfield, lake, sea panoramas with sun set from early morning to late evening. All images resolution is 10000 x 5000 px and are in high dynamic range file format.

## **SPECIFICATION**

Total size: 12.9 GB 360 Spherical Maps 32-Bit Images

## **FORMATS**

\*.hdr

\*.jpg

FILENAME: CGAXIS HDRI SKIES 01 01

FILENAME: CGAXIS\_HDRI\_SKIES\_01\_02

FILENAME: CGAXIS HDRI SKIES 01 03

FILENAME: CGAXIS HDRI SKIES 01 04

FILENAME: CGAXIS HDRI SKIES 01 05