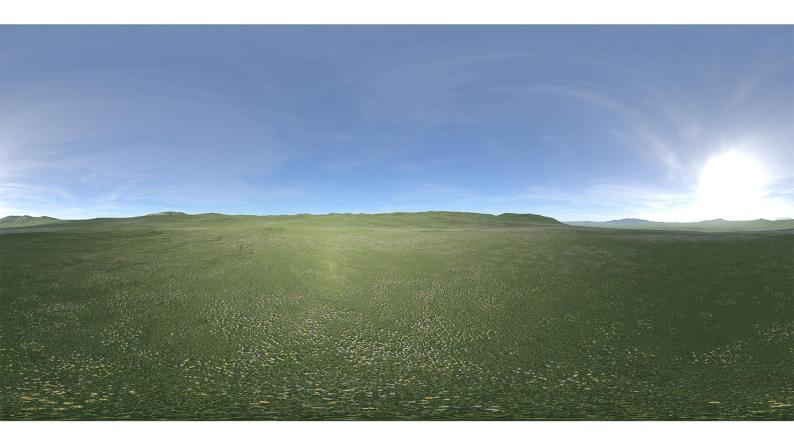

## **DESCRIPTION**

HDRI Skies by CGAxis is a collection of 108 high resolution HDRI spherical images. You will find here desert, grassfield, lake, sea panoramas with sun set from early morning to late evening. All images resolution is 10000 x 5000 px and are in high dynamic range file format.