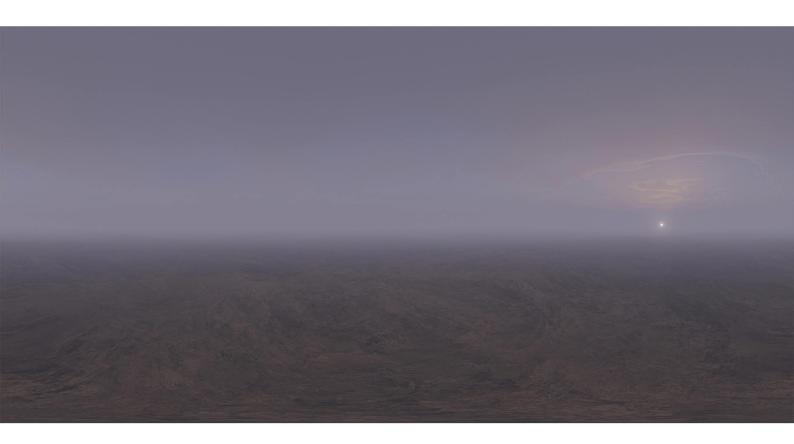

## **DESCRIPTION**

HDRI Skies by CGAxis is a collection of 108 high resolution HDRI spherical images. You will find here desert, grassfield, lake, sea panoramas with sun set from early morning to late evening. All images resolution is 10000 x 5000 px and are in high dynamic range file format.