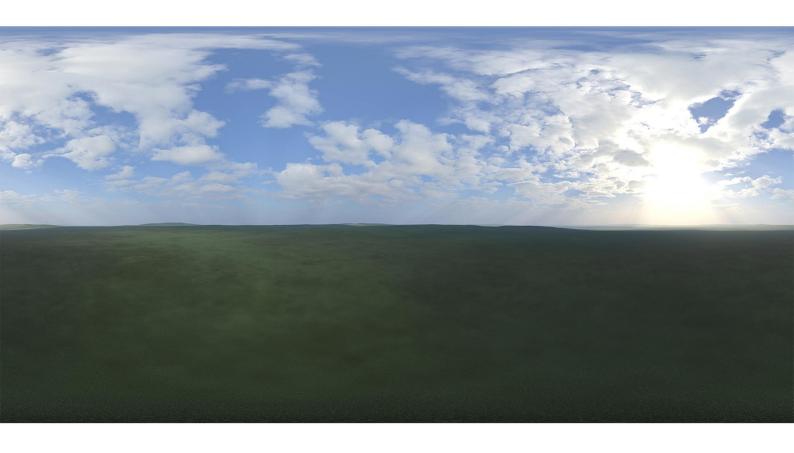

## **DESCRIPTION**

HDRI Skies by CGAxis is a collection of 108 high resolution HDRI spherical images. You will find here desert, grassfield, lake, sea panoramas with sun set from early morning to late evening. All images resolution is 10000 x 5000 px and are in high dynamic range file format.