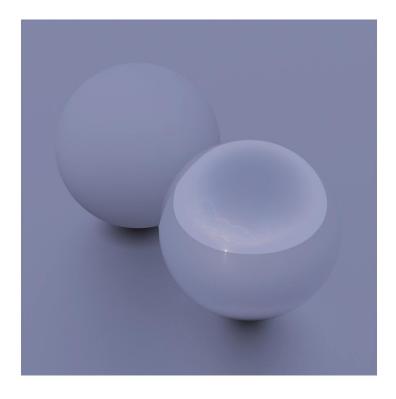

## **DESCRIPTION**

HDRI Skies by CGAxis is a collection of 108 high resolution HDRI spherical images. You will find here desert, grassfield, lake, sea panoramas with sun set from early morning to late evening. All images resolution is 10000 x 5000 px and are in high dynamic range file format.