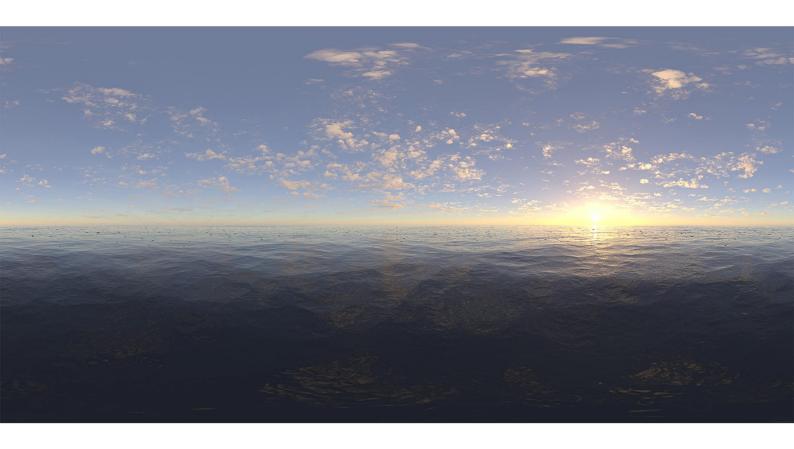

## **DESCRIPTION**

HDRI Skies by CGAxis is a collection of 108 high resolution HDRI spherical images. You will find here desert, grassfield, lake, sea panoramas with sun set from early morning to late evening. All images resolution is 10000 x 5000 px and are in high dynamic range file format.

## **SPECIFICATION**

Total size: 12.9 GB 360 Spherical Maps 32-Bit Images

## **FORMATS**

\*.hdr

\*.jpg

FILENAME: CGAXIS HDRI SKIES 01 01

FILENAME: CGAXIS\_HDRI\_SKIES\_01\_02

FILENAME: CGAXIS HDRI SKIES 01 03

FILENAME: CGAXIS HDRI SKIES 01 04

FILENAME: CGAXIS HDRI SKIES 01 05