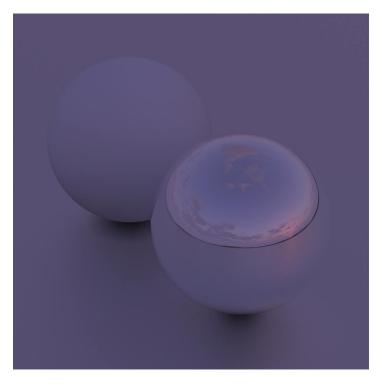

## **DESCRIPTION**

HDRI Skies by CGAxis is a collection of 108 high resolution HDRI spherical images. You will find here desert, grassfield, lake, sea panoramas with sun set from early morning to late evening. All images resolution is 10000 x 5000 px and are in high dynamic range file format.