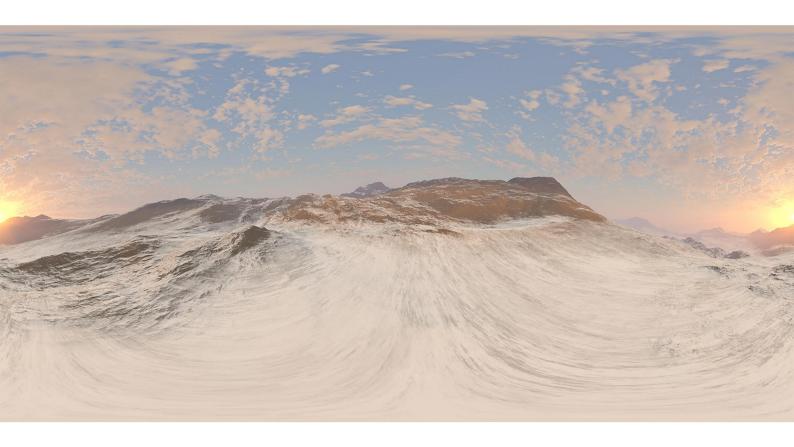

## **DESCRIPTION**

HDRI Skies by CGAxis is a collection of 108 high resolution HDRI spherical images. You will find here desert, grassfield, lake, sea panoramas with sun set from early morning to late evening. All images resolution is 10000 x 5000 px and are in high dynamic range file format.

## **SPECIFICATION**

Total size: 12.9 GB 360 Spherical Maps 32-Bit Images