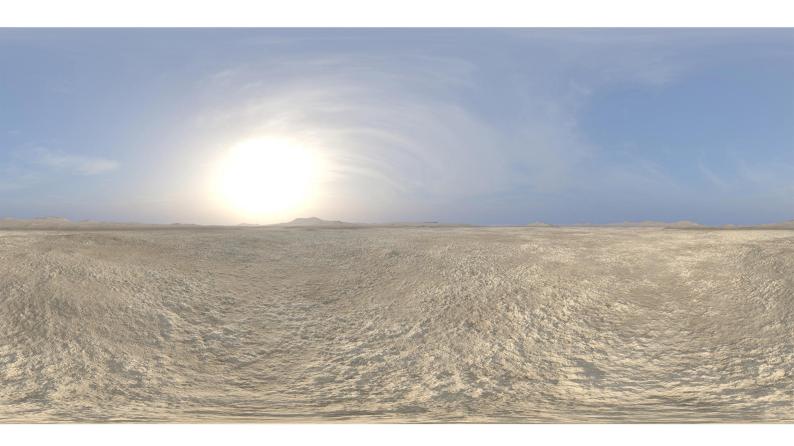

## **DESCRIPTION**

HDRI Skies by CGAxis is a collection of 108 high resolution HDRI spherical images. You will find here desert, grassfield, lake, sea panoramas with sun set from early morning to late evening. All images resolution is 10000 x 5000 px and are in high dynamic range file format.

## **SPECIFICATION**

Total size: 12.9 GB 360 Spherical Maps 32-Bit Images

## **FORMATS**

\*.hdr

\*.jpg

FILENAME: CGAXIS HDRI SKIES 01 01

FILENAME: CGAXIS\_HDRI\_SKIES\_01\_02

FILENAME: CGAXIS HDRI SKIES 01 03

FILENAME: CGAXIS HDRI SKIES 01 04

FILENAME: CGAXIS HDRI SKIES 01 05