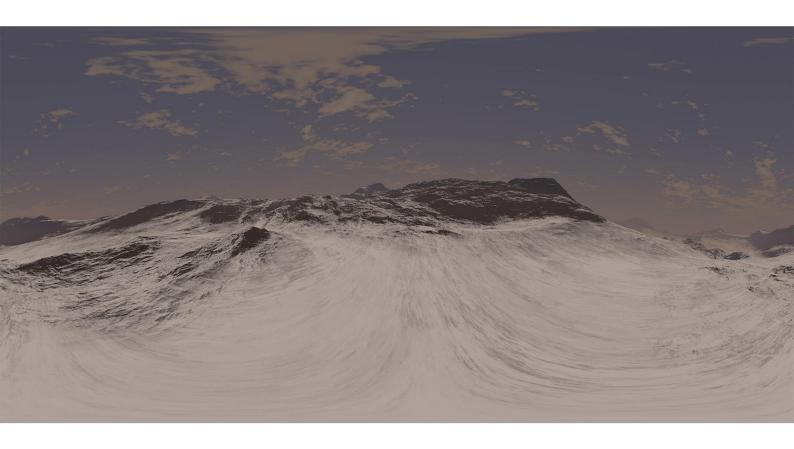

## **DESCRIPTION**

HDRI Skies by CGAxis is a collection of 108 high resolution HDRI spherical images. You will find here desert, grassfield, lake, sea panoramas with sun set from early morning to late evening. All images resolution is 10000 x 5000 px and are in high dynamic range file format.

## **SPECIFICATION**

Total size: 12.9 GB 360 Spherical Maps 32-Bit Images