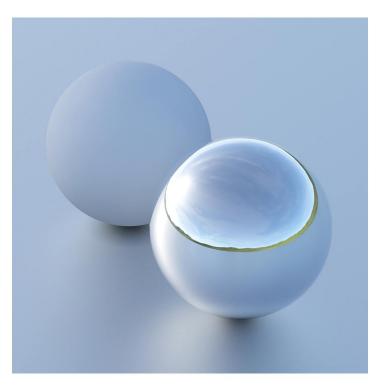

## **DESCRIPTION**

HDRI Skies by CGAxis is a collection of 108 high resolution HDRI spherical images. You will find here desert, grassfield, lake, sea panoramas with sun set from early morning to late evening. All images resolution is 10000 x 5000 px and are in high dynamic range file format.