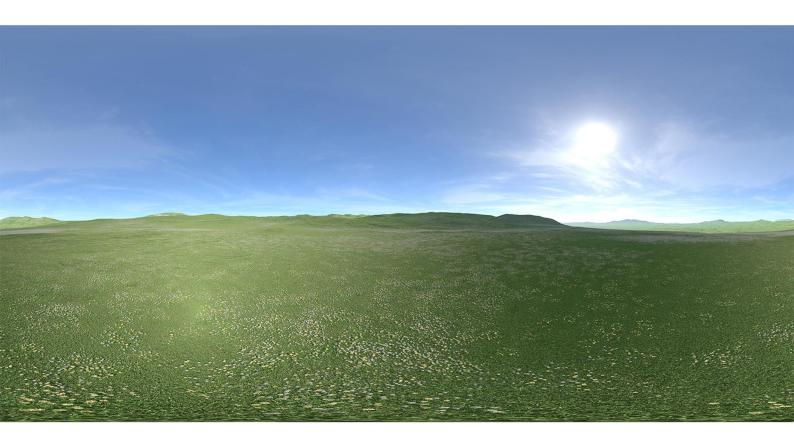

## **DESCRIPTION**

HDRI Skies by CGAxis is a collection of 108 high resolution HDRI spherical images. You will find here desert, grassfield, lake, sea panoramas with sun set from early morning to late evening. All images resolution is 10000 x 5000 px and are in high dynamic range file format.