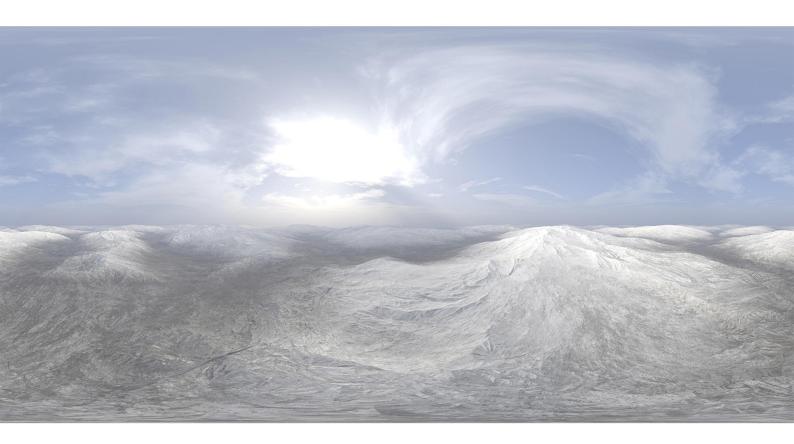

## **DESCRIPTION**

HDRI Skies by CGAxis is a collection of 108 high resolution HDRI spherical images. You will find here desert, grassfield, lake, sea panoramas with sun set from early morning to late evening. All images resolution is 10000 x 5000 px and are in high dynamic range file format.

## **SPECIFICATION**

Total size: 12.9 GB 360 Spherical Maps 32-Bit Images

## **FORMATS**

\*.hdr

\*.jpg

FILENAME: CGAXIS HDRI SKIES 01 01

FILENAME: CGAXIS\_HDRI\_SKIES\_01\_02

FILENAME: CGAXIS HDRI SKIES 01 03

FILENAME: CGAXIS HDRI SKIES 01 04

FILENAME: CGAXIS HDRI SKIES 01 05