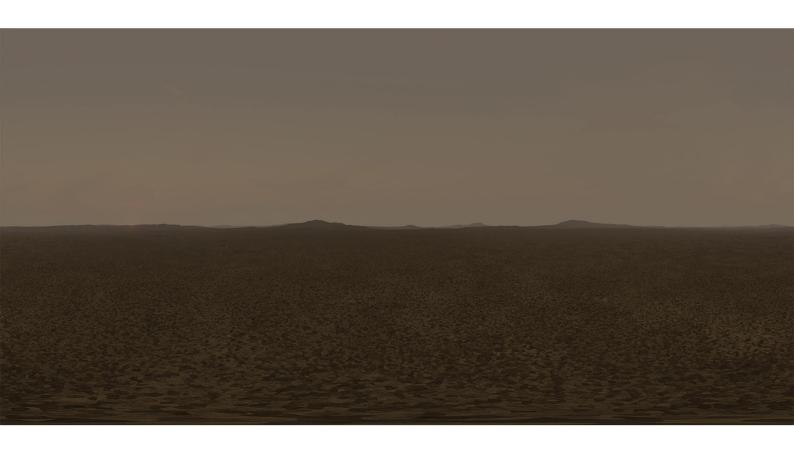

## **DESCRIPTION**

HDRI Skies by CGAxis is a collection of 108 high resolution HDRI spherical images. You will find here desert, grassfield, lake, sea panoramas with sun set from early morning to late evening. All images resolution is 10000 x 5000 px and are in high dynamic range file format.

## **SPECIFICATION**

Total size: 12.9 GB 360 Spherical Maps 32-Bit Images