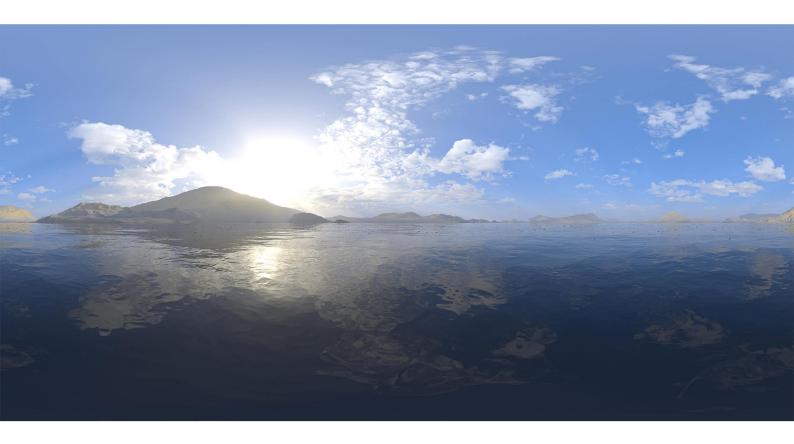

## **DESCRIPTION**

HDRI Skies by CGAxis is a collection of 108 high resolution HDRI spherical images. You will find here desert, grassfield, lake, sea panoramas with sun set from early morning to late evening. All images resolution is 10000 x 5000 px and are in high dynamic range file format.