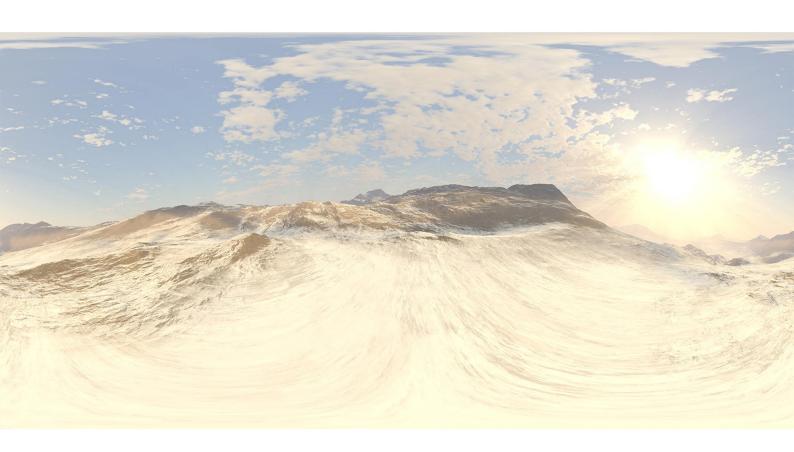

## **DESCRIPTION**

HDRI Skies by CGAxis is a collection of 108 high resolution HDRI spherical images. You will find here desert, grassfield, lake, sea panoramas with sun set from early morning to late evening. All images resolution is 10000 x 5000 px and are in high dynamic range file format.

## **SPECIFICATION**

Total size: 12.9 GB 360 Spherical Maps 32-Bit Images