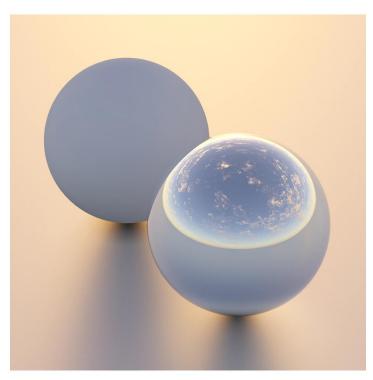

## **DESCRIPTION**

HDRI Skies by CGAxis is a collection of 108 high resolution HDRI spherical images. You will find here desert, grassfield, lake, sea panoramas with sun set from early morning to late evening. All images resolution is 10000 x 5000 px and are in high dynamic range file format.

## **SPECIFICATION**

Total size: 12.9 GB 360 Spherical Maps 32-Bit Images

## **FORMATS**

\*.hdr

\*.jpg

FILENAME: CGAXIS HDRI SKIES 01 01

FILENAME: CGAXIS\_HDRI\_SKIES\_01\_02

FILENAME: CGAXIS HDRI SKIES 01 03

FILENAME: CGAXIS HDRI SKIES 01 04

FILENAME: CGAXIS HDRI SKIES 01 05