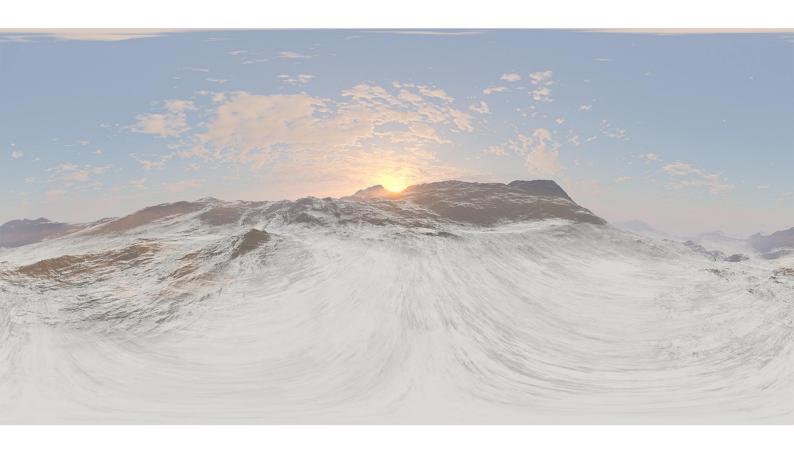

## **DESCRIPTION**

HDRI Skies by CGAxis is a collection of 108 high resolution HDRI spherical images. You will find here desert, grassfield, lake, sea panoramas with sun set from early morning to late evening. All images resolution is 10000 x 5000 px and are in high dynamic range file format.

## **SPECIFICATION**

Total size: 12.9 GB 360 Spherical Maps 32-Bit Images