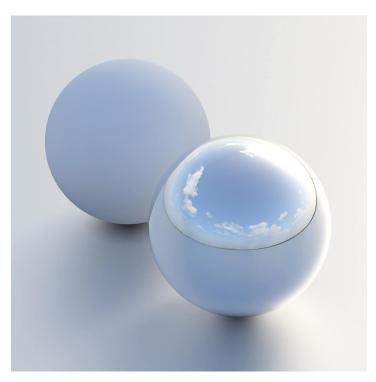

## **DESCRIPTION**

HDRI Skies by CGAxis is a collection of 108 high resolution HDRI spherical images. You will find here desert, grassfield, lake, sea panoramas with sun set from early morning to late evening. All images resolution is 10000 x 5000 px and are in high dynamic range file format.