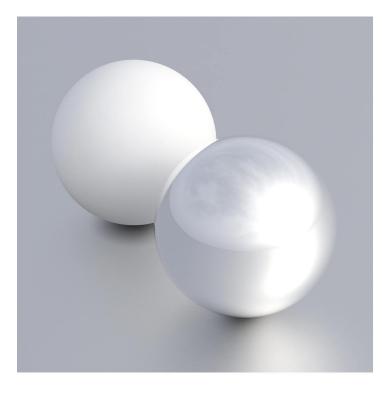

## **DESCRIPTION**

HDRI Skies by CGAxis is a collection of 108 high resolution HDRI spherical images. You will find here desert, grassfield, lake, sea panoramas with sun set from early morning to late evening. All images resolution is 10000 x 5000 px and are in high dynamic range file format.

## **SPECIFICATION**

Total size: 12.9 GB 360 Spherical Maps 32-Bit Images