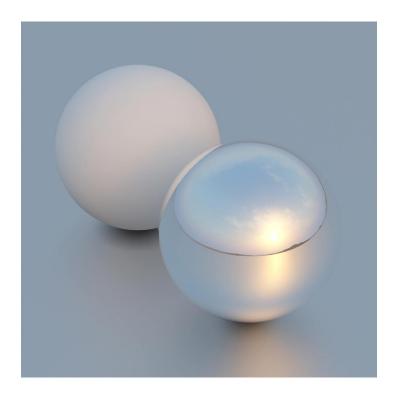

## **DESCRIPTION**

HDRI Skies by CGAxis is a collection of 108 high resolution HDRI spherical images. You will find here desert, grassfield, lake, sea panoramas with sun set from early morning to late evening. All images resolution is 10000 x 5000 px and are in high dynamic range file format.

## **SPECIFICATION**

Total size: 12.9 GB 360 Spherical Maps 32-Bit Images

## **FORMATS**

\*.hdr

\*.jpg

FILENAME: CGAXIS HDRI SKIES 01 01

FILENAME: CGAXIS\_HDRI\_SKIES\_01\_02

FILENAME: CGAXIS HDRI SKIES 01 03

FILENAME: CGAXIS HDRI SKIES 01 04

FILENAME: CGAXIS HDRI SKIES 01 05