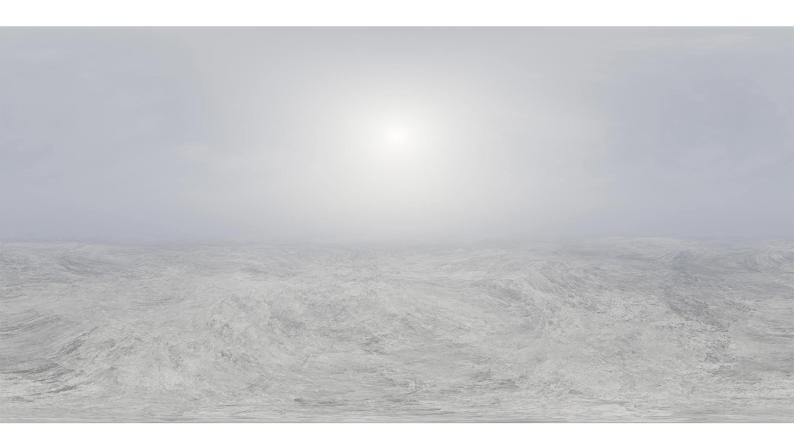

## **DESCRIPTION**

HDRI Skies by CGAxis is a collection of 108 high resolution HDRI spherical images. You will find here desert, grassfield, lake, sea panoramas with sun set from early morning to late evening. All images resolution is 10000 x 5000 px and are in high dynamic range file format.

## **SPECIFICATION**

Total size: 12.9 GB 360 Spherical Maps 32-Bit Images