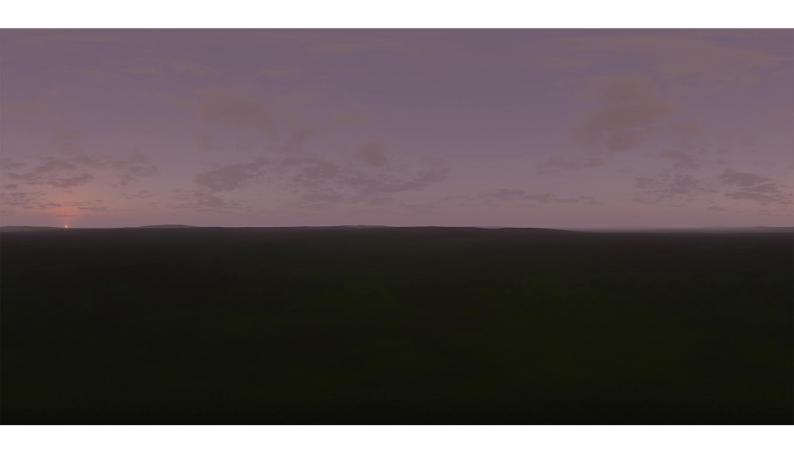

## **DESCRIPTION**

HDRI Skies by CGAxis is a collection of 108 high resolution HDRI spherical images. You will find here desert, grassfield, lake, sea panoramas with sun set from early morning to late evening. All images resolution is 10000 x 5000 px and are in high dynamic range file format.