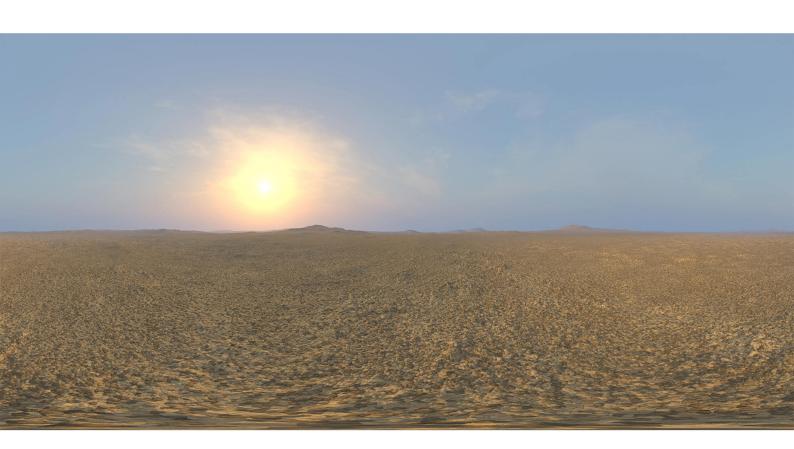

## **DESCRIPTION**

HDRI Skies by CGAxis is a collection of 108 high resolution HDRI spherical images. You will find here desert, grassfield, lake, sea panoramas with sun set from early morning to late evening. All images resolution is 10000 x 5000 px and are in high dynamic range file format.

## **SPECIFICATION**

Total size: 12.9 GB 360 Spherical Maps 32-Bit Images

## **FORMATS**

\*.hdr

\*.jpg

FILENAME: CGAXIS HDRI SKIES 01 01

FILENAME: CGAXIS\_HDRI\_SKIES\_01\_02

FILENAME: CGAXIS HDRI SKIES 01 03

FILENAME: CGAXIS HDRI SKIES 01 04

FILENAME: CGAXIS HDRI SKIES 01 05