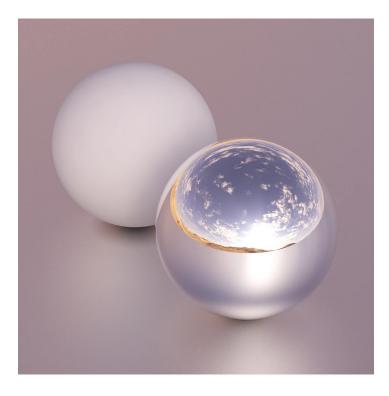

## **DESCRIPTION**

HDRI Skies by CGAxis is a collection of 108 high resolution HDRI spherical images. You will find here desert, grassfield, lake, sea panoramas with sun set from early morning to late evening. All images resolution is 10000 x 5000 px and are in high dynamic range file format.

## **SPECIFICATION**

Total size: 12.9 GB 360 Spherical Maps 32-Bit Images