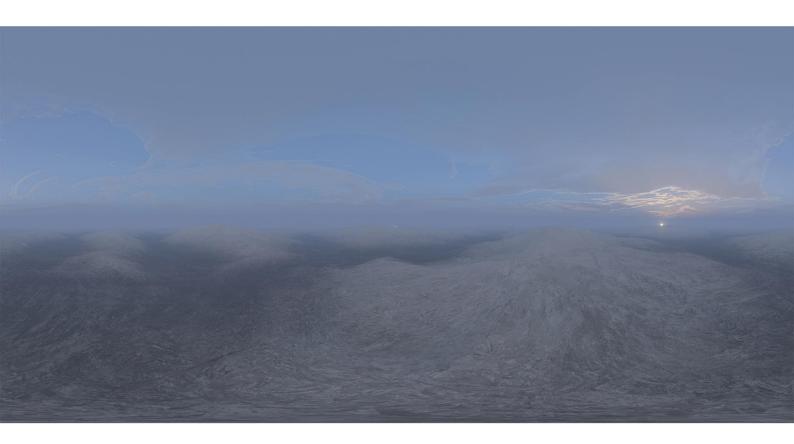

## **DESCRIPTION**

HDRI Skies by CGAxis is a collection of 108 high resolution HDRI spherical images. You will find here desert, grassfield, lake, sea panoramas with sun set from early morning to late evening. All images resolution is 10000 x 5000 px and are in high dynamic range file format.

## **SPECIFICATION**

Total size: 12.9 GB 360 Spherical Maps 32-Bit Images