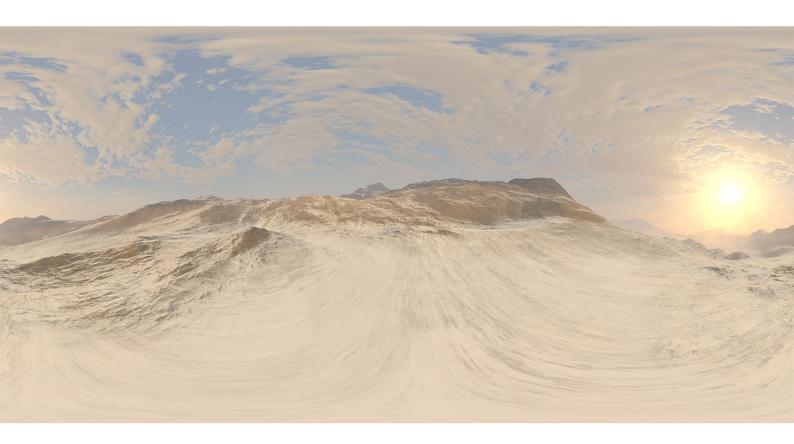

## **DESCRIPTION**

HDRI Skies by CGAxis is a collection of 108 high resolution HDRI spherical images. You will find here desert, grassfield, lake, sea panoramas with sun set from early morning to late evening. All images resolution is 10000 x 5000 px and are in high dynamic range file format.

## **SPECIFICATION**

Total size: 12.9 GB 360 Spherical Maps 32-Bit Images