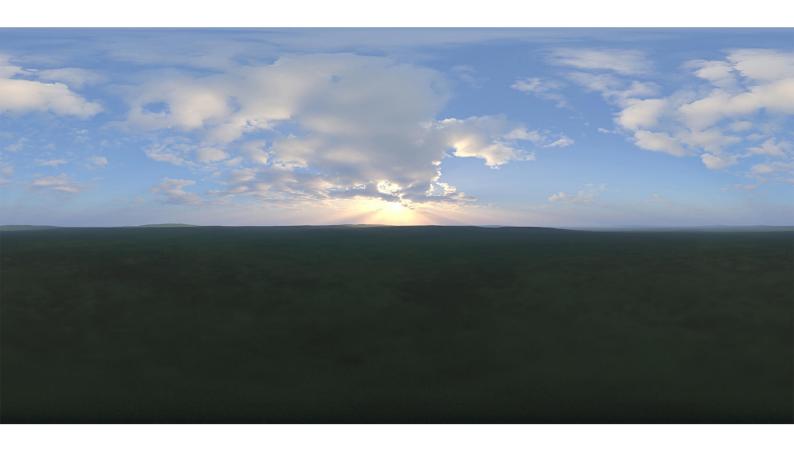

## **DESCRIPTION**

HDRI Skies by CGAxis is a collection of 108 high resolution HDRI spherical images. You will find here desert, grassfield, lake, sea panoramas with sun set from early morning to late evening. All images resolution is 10000 x 5000 px and are in high dynamic range file format.

## **SPECIFICATION**

Total size: 12.9 GB 360 Spherical Maps 32-Bit Images

## **FORMATS**

\*.hdr

\*.jpg

FILENAME: CGAXIS HDRI SKIES 01 01

FILENAME: CGAXIS\_HDRI\_SKIES\_01\_02

FILENAME: CGAXIS HDRI SKIES 01 03

FILENAME: CGAXIS HDRI SKIES 01 04

FILENAME: CGAXIS HDRI SKIES 01 05