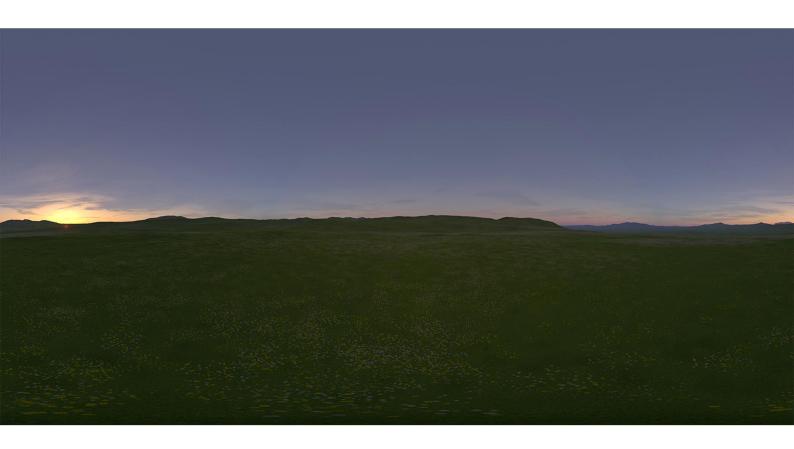

## **DESCRIPTION**

HDRI Skies by CGAxis is a collection of 108 high resolution HDRI spherical images. You will find here desert, grassfield, lake, sea panoramas with sun set from early morning to late evening. All images resolution is 10000 x 5000 px and are in high dynamic range file format.

## **SPECIFICATION**

Total size: 12.9 GB 360 Spherical Maps 32-Bit Images