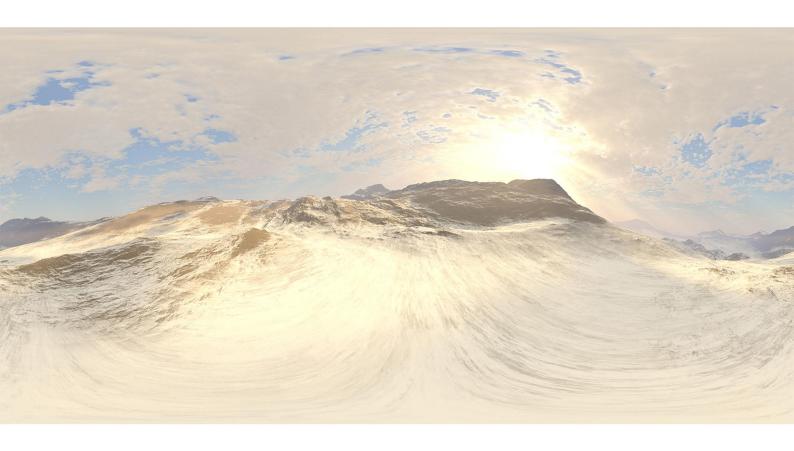

## **DESCRIPTION**

HDRI Skies by CGAxis is a collection of 108 high resolution HDRI spherical images. You will find here desert, grassfield, lake, sea panoramas with sun set from early morning to late evening. All images resolution is 10000 x 5000 px and are in high dynamic range file format.

## **SPECIFICATION**

Total size: 12.9 GB 360 Spherical Maps 32-Bit Images

## **FORMATS**

\*.hdr

\*.jpg

FILENAME: CGAXIS HDRI SKIES 01 01

FILENAME: CGAXIS\_HDRI\_SKIES\_01\_02

FILENAME: CGAXIS HDRI SKIES 01 03

FILENAME: CGAXIS HDRI SKIES 01 04

FILENAME: CGAXIS HDRI SKIES 01 05