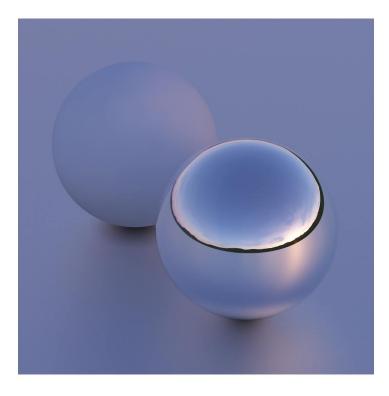

## **DESCRIPTION**

HDRI Skies by CGAxis is a collection of 108 high resolution HDRI spherical images. You will find here desert, grassfield, lake, sea panoramas with sun set from early morning to late evening. All images resolution is 10000 x 5000 px and are in high dynamic range file format.

## **SPECIFICATION**

Total size: 12.9 GB 360 Spherical Maps 32-Bit Images