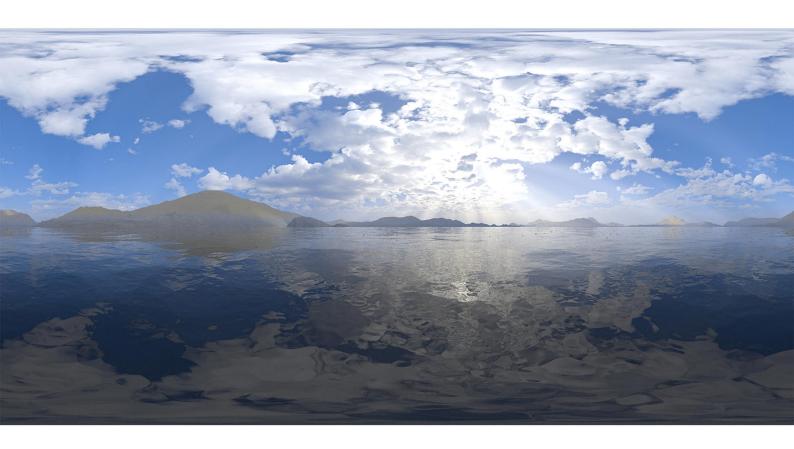

## **DESCRIPTION**

HDRI Skies by CGAxis is a collection of 108 high resolution HDRI spherical images. You will find here desert, grassfield, lake, sea panoramas with sun set from early morning to late evening. All images resolution is 10000 x 5000 px and are in high dynamic range file format.