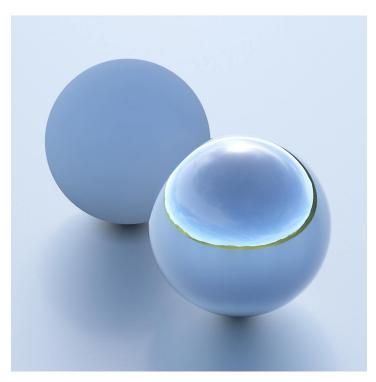

## **DESCRIPTION**

HDRI Skies by CGAxis is a collection of 108 high resolution HDRI spherical images. You will find here desert, grassfield, lake, sea panoramas with sun set from early morning to late evening. All images resolution is 10000 x 5000 px and are in high dynamic range file format.