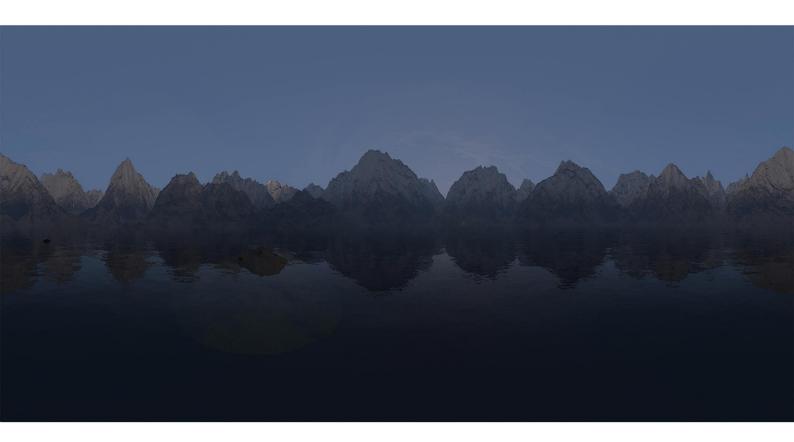

## **DESCRIPTION**

HDRI Skies by CGAxis is a collection of 108 high resolution HDRI spherical images. You will find here desert, grassfield, lake, sea panoramas with sun set from early morning to late evening. All images resolution is 10000 x 5000 px and are in high dynamic range file format.

## **SPECIFICATION**

Total size: 12.9 GB 360 Spherical Maps 32-Bit Images