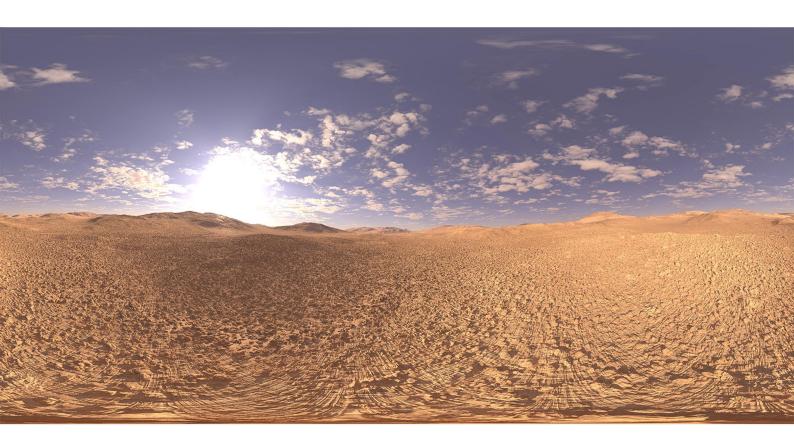

## **DESCRIPTION**

HDRI Skies by CGAxis is a collection of 108 high resolution HDRI spherical images. You will find here desert, grassfield, lake, sea panoramas with sun set from early morning to late evening. All images resolution is 10000 x 5000 px and are in high dynamic range file format.

## **SPECIFICATION**

Total size: 12.9 GB 360 Spherical Maps 32-Bit Images