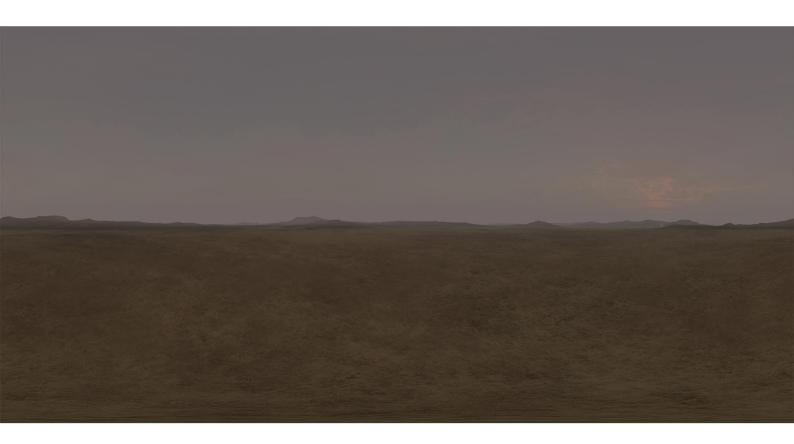

## **DESCRIPTION**

HDRI Skies by CGAxis is a collection of 108 high resolution HDRI spherical images. You will find here desert, grassfield, lake, sea panoramas with sun set from early morning to late evening. All images resolution is 10000 x 5000 px and are in high dynamic range file format.

## **SPECIFICATION**

Total size: 12.9 GB 360 Spherical Maps 32-Bit Images

## **FORMATS**

\*.hdr

\*.jpg

FILENAME: CGAXIS HDRI SKIES 01 01

FILENAME: CGAXIS\_HDRI\_SKIES\_01\_02

FILENAME: CGAXIS HDRI SKIES 01 03

FILENAME: CGAXIS HDRI SKIES 01 04

FILENAME: CGAXIS HDRI SKIES 01 05