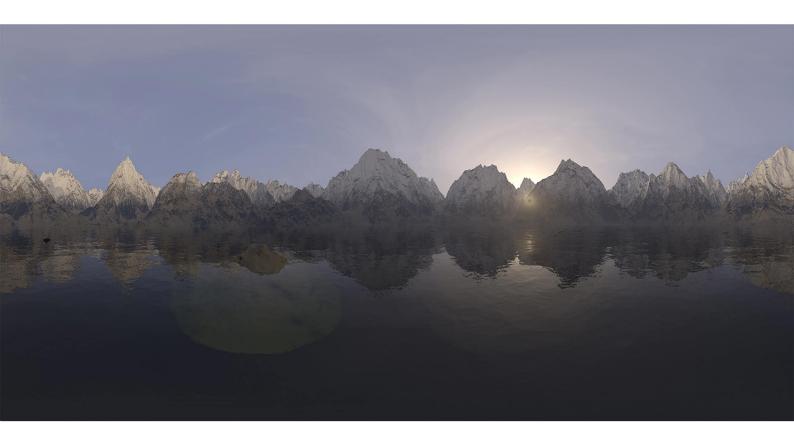

## **DESCRIPTION**

HDRI Skies by CGAxis is a collection of 108 high resolution HDRI spherical images. You will find here desert, grassfield, lake, sea panoramas with sun set from early morning to late evening. All images resolution is 10000 x 5000 px and are in high dynamic range file format.

## **SPECIFICATION**

Total size: 12.9 GB 360 Spherical Maps 32-Bit Images