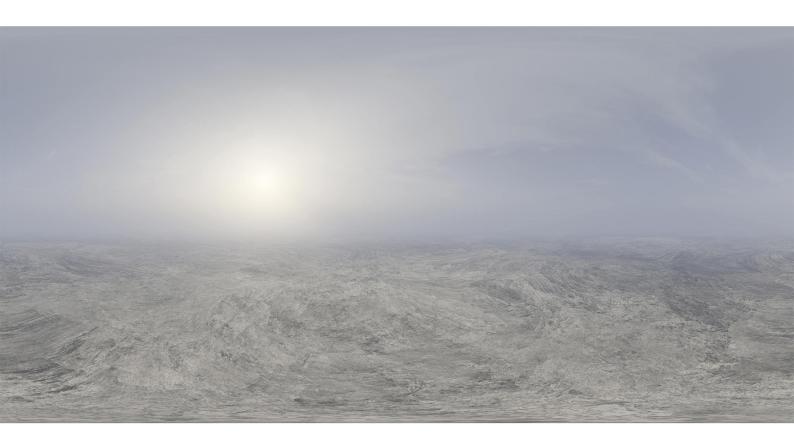

## **DESCRIPTION**

HDRI Skies by CGAxis is a collection of 108 high resolution HDRI spherical images. You will find here desert, grassfield, lake, sea panoramas with sun set from early morning to late evening. All images resolution is 10000 x 5000 px and are in high dynamic range file format.

## **SPECIFICATION**

Total size: 12.9 GB 360 Spherical Maps 32-Bit Images