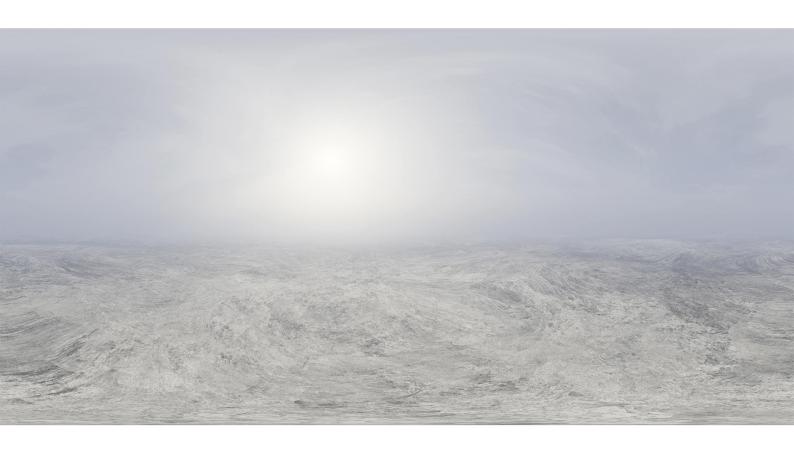

## **DESCRIPTION**

HDRI Skies by CGAxis is a collection of 108 high resolution HDRI spherical images. You will find here desert, grassfield, lake, sea panoramas with sun set from early morning to late evening. All images resolution is 10000 x 5000 px and are in high dynamic range file format.

## **SPECIFICATION**

Total size: 12.9 GB 360 Spherical Maps 32-Bit Images