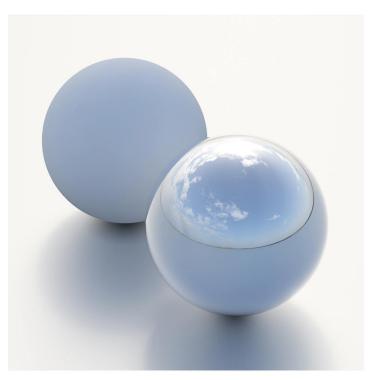

## **DESCRIPTION**

HDRI Skies by CGAxis is a collection of 108 high resolution HDRI spherical images. You will find here desert, grassfield, lake, sea panoramas with sun set from early morning to late evening. All images resolution is 10000 x 5000 px and are in high dynamic range file format.