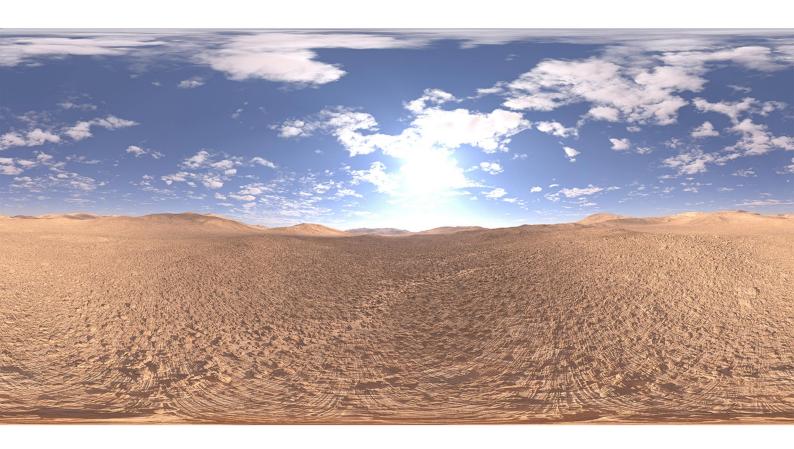

## **DESCRIPTION**

HDRI Skies by CGAxis is a collection of 108 high resolution HDRI spherical images. You will find here desert, grassfield, lake, sea panoramas with sun set from early morning to late evening. All images resolution is 10000 x 5000 px and are in high dynamic range file format.

## **SPECIFICATION**

Total size: 12.9 GB 360 Spherical Maps 32-Bit Images