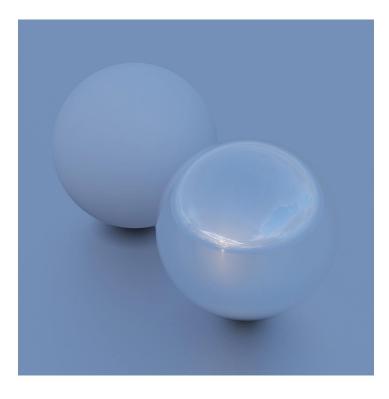

## **DESCRIPTION**

HDRI Skies by CGAxis is a collection of 108 high resolution HDRI spherical images. You will find here desert, grassfield, lake, sea panoramas with sun set from early morning to late evening. All images resolution is 10000 x 5000 px and are in high dynamic range file format.