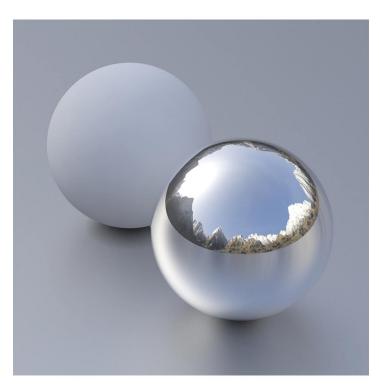

## **DESCRIPTION**

HDRI Skies by CGAxis is a collection of 108 high resolution HDRI spherical images. You will find here desert, grassfield, lake, sea panoramas with sun set from early morning to late evening. All images resolution is 10000 x 5000 px and are in high dynamic range file format.

## **SPECIFICATION**

Total size: 12.9 GB 360 Spherical Maps 32-Bit Images