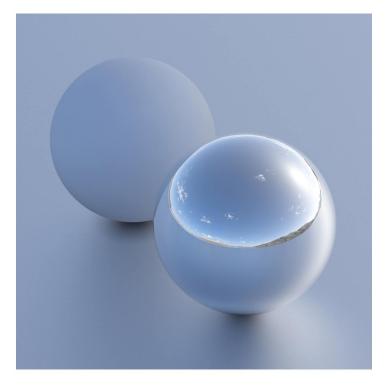

## **DESCRIPTION**

HDRI Skies by CGAxis is a collection of 108 high resolution HDRI spherical images. You will find here desert, grassfield, lake, sea panoramas with sun set from early morning to late evening. All images resolution is 10000 x 5000 px and are in high dynamic range file format.

## **SPECIFICATION**

Total size: 12.9 GB 360 Spherical Maps 32-Bit Images

## **FORMATS**

\*.hdr

\*.jpg

FILENAME: CGAXIS HDRI SKIES 01 01

FILENAME: CGAXIS\_HDRI\_SKIES\_01\_02

FILENAME: CGAXIS HDRI SKIES 01 03

FILENAME: CGAXIS HDRI SKIES 01 04

FILENAME: CGAXIS HDRI SKIES 01 05