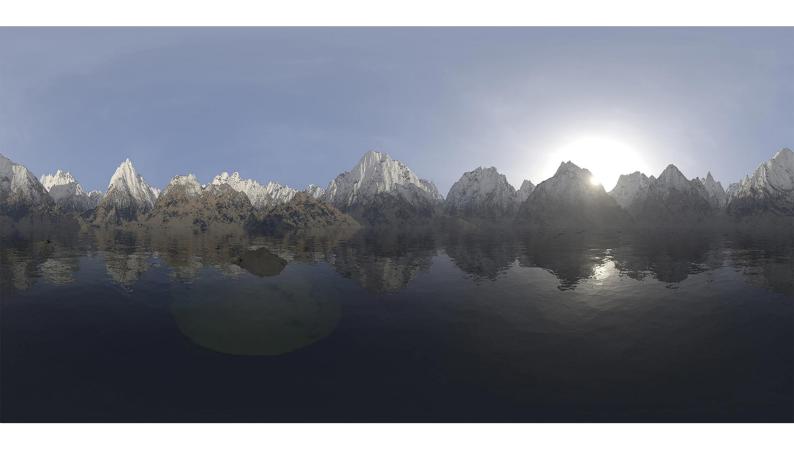

## **DESCRIPTION**

HDRI Skies by CGAxis is a collection of 108 high resolution HDRI spherical images. You will find here desert, grassfield, lake, sea panoramas with sun set from early morning to late evening. All images resolution is 10000 x 5000 px and are in high dynamic range file format.

## **SPECIFICATION**

Total size: 12.9 GB 360 Spherical Maps 32-Bit Images