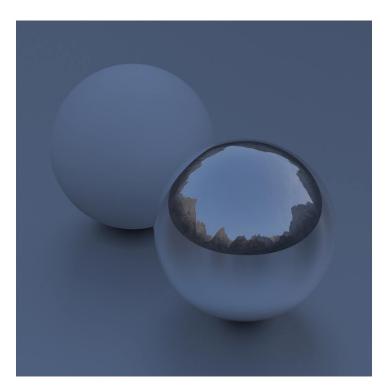

## **DESCRIPTION**

HDRI Skies by CGAxis is a collection of 108 high resolution HDRI spherical images. You will find here desert, grassfield, lake, sea panoramas with sun set from early morning to late evening. All images resolution is 10000 x 5000 px and are in high dynamic range file format.

## **SPECIFICATION**

Total size: 12.9 GB 360 Spherical Maps 32-Bit Images