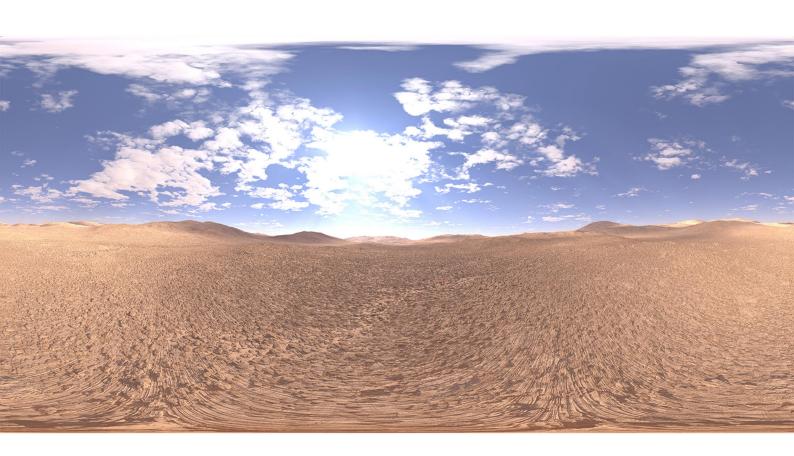

## **DESCRIPTION**

HDRI Skies by CGAxis is a collection of 108 high resolution HDRI spherical images. You will find here desert, grassfield, lake, sea panoramas with sun set from early morning to late evening. All images resolution is 10000 x 5000 px and are in high dynamic range file format.

## **SPECIFICATION**

Total size: 12.9 GB 360 Spherical Maps 32-Bit Images