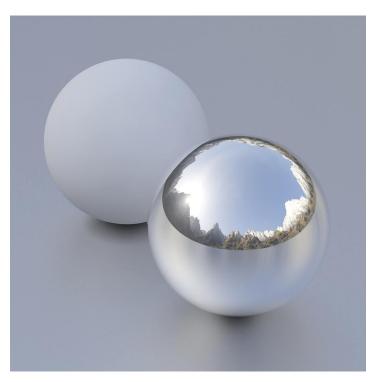

## **DESCRIPTION**

HDRI Skies by CGAxis is a collection of 108 high resolution HDRI spherical images. You will find here desert, grassfield, lake, sea panoramas with sun set from early morning to late evening. All images resolution is 10000 x 5000 px and are in high dynamic range file format.

## **SPECIFICATION**

Total size: 12.9 GB 360 Spherical Maps 32-Bit Images