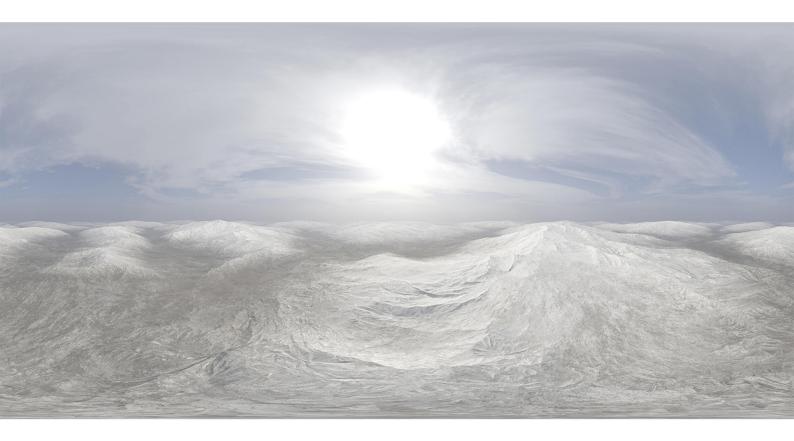

## **DESCRIPTION**

HDRI Skies by CGAxis is a collection of 108 high resolution HDRI spherical images. You will find here desert, grassfield, lake, sea panoramas with sun set from early morning to late evening. All images resolution is 10000 x 5000 px and are in high dynamic range file format.

## **SPECIFICATION**

Total size: 12.9 GB 360 Spherical Maps 32-Bit Images

## **FORMATS**

\*.hdr

\*.jpg

FILENAME: CGAXIS HDRI SKIES 01 01

FILENAME: CGAXIS\_HDRI\_SKIES\_01\_02

FILENAME: CGAXIS HDRI SKIES 01 03

FILENAME: CGAXIS HDRI SKIES 01 04

FILENAME: CGAXIS HDRI SKIES 01 05