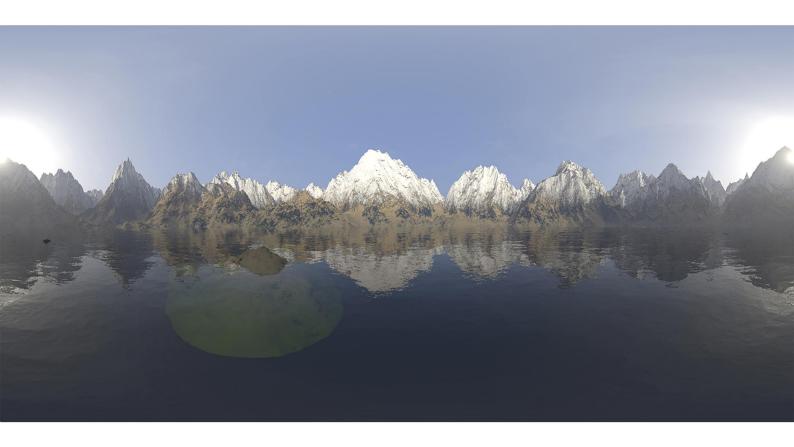

## **DESCRIPTION**

HDRI Skies by CGAxis is a collection of 108 high resolution HDRI spherical images. You will find here desert, grassfield, lake, sea panoramas with sun set from early morning to late evening. All images resolution is 10000 x 5000 px and are in high dynamic range file format.

## **SPECIFICATION**

Total size: 12.9 GB 360 Spherical Maps 32-Bit Images