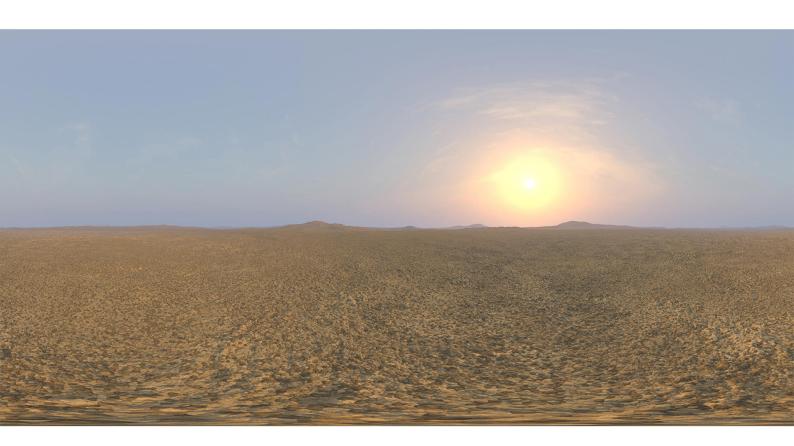

## **DESCRIPTION**

HDRI Skies by CGAxis is a collection of 108 high resolution HDRI spherical images. You will find here desert, grassfield, lake, sea panoramas with sun set from early morning to late evening. All images resolution is 10000 x 5000 px and are in high dynamic range file format.

## **SPECIFICATION**

Total size: 12.9 GB 360 Spherical Maps 32-Bit Images

## **FORMATS**

\*.hdr

\*.jpg

FILENAME: CGAXIS HDRI SKIES 01 01

FILENAME: CGAXIS\_HDRI\_SKIES\_01\_02

FILENAME: CGAXIS HDRI SKIES 01 03

FILENAME: CGAXIS HDRI SKIES 01 04

FILENAME: CGAXIS HDRI SKIES 01 05