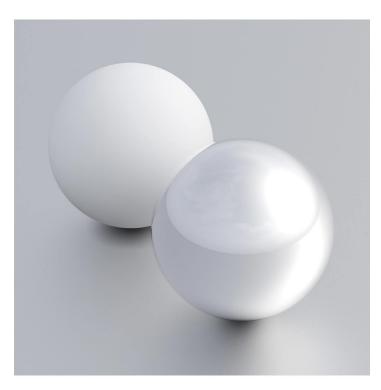

## **DESCRIPTION**

HDRI Skies by CGAxis is a collection of 108 high resolution HDRI spherical images. You will find here desert, grassfield, lake, sea panoramas with sun set from early morning to late evening. All images resolution is 10000 x 5000 px and are in high dynamic range file format.

## **SPECIFICATION**

Total size: 12.9 GB 360 Spherical Maps 32-Bit Images