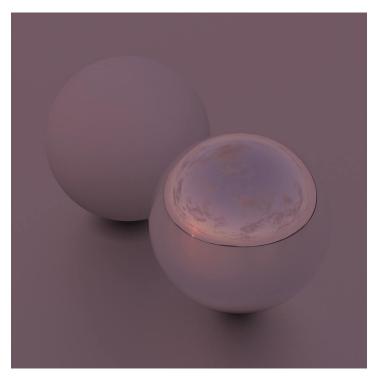

## **DESCRIPTION**

HDRI Skies by CGAxis is a collection of 108 high resolution HDRI spherical images. You will find here desert, grassfield, lake, sea panoramas with sun set from early morning to late evening. All images resolution is 10000 x 5000 px and are in high dynamic range file format.