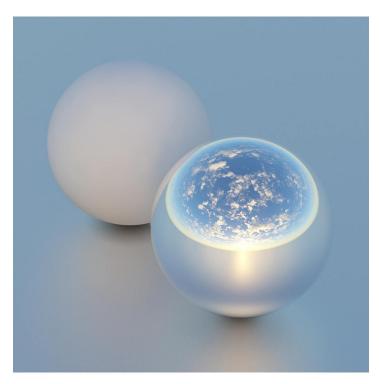

## **DESCRIPTION**

HDRI Skies by CGAxis is a collection of 108 high resolution HDRI spherical images. You will find here desert, grassfield, lake, sea panoramas with sun set from early morning to late evening. All images resolution is 10000 x 5000 px and are in high dynamic range file format.