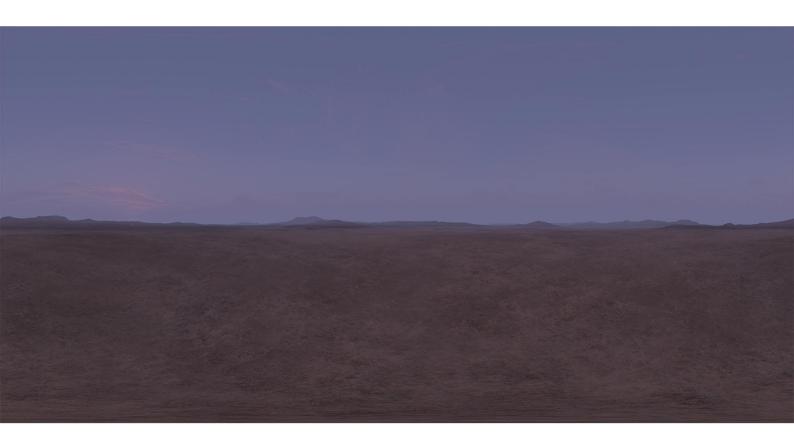

## **DESCRIPTION**

HDRI Skies by CGAxis is a collection of 108 high resolution HDRI spherical images. You will find here desert, grassfield, lake, sea panoramas with sun set from early morning to late evening. All images resolution is 10000 x 5000 px and are in high dynamic range file format.

## **SPECIFICATION**

Total size: 12.9 GB 360 Spherical Maps 32-Bit Images

## **FORMATS**

\*.hdr

\*.jpg

FILENAME: CGAXIS HDRI SKIES 01 01

FILENAME: CGAXIS\_HDRI\_SKIES\_01\_02

FILENAME: CGAXIS HDRI SKIES 01 03

FILENAME: CGAXIS HDRI SKIES 01 04

FILENAME: CGAXIS HDRI SKIES 01 05