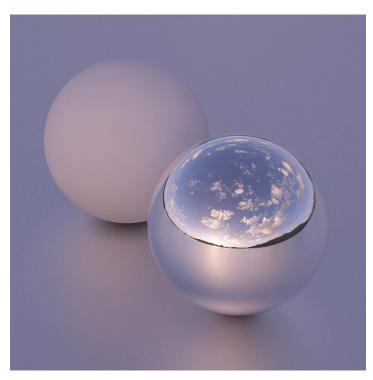

## **DESCRIPTION**

HDRI Skies by CGAxis is a collection of 108 high resolution HDRI spherical images. You will find here desert, grassfield, lake, sea panoramas with sun set from early morning to late evening. All images resolution is 10000 x 5000 px and are in high dynamic range file format.