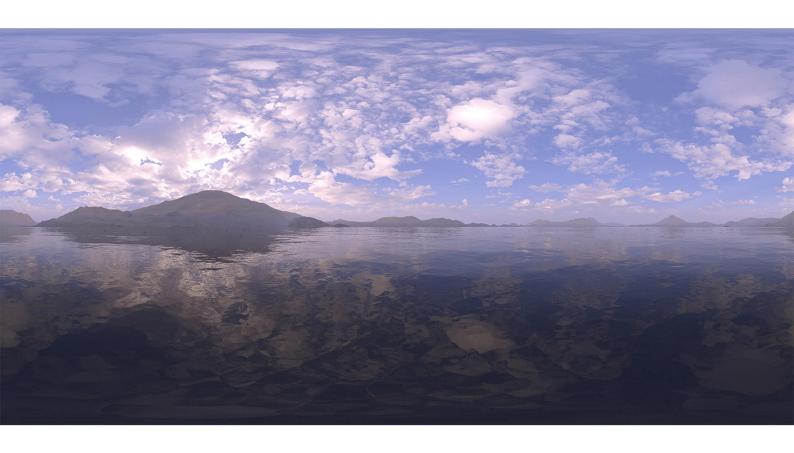

## **DESCRIPTION**

HDRI Skies by CGAxis is a collection of 108 high resolution HDRI spherical images. You will find here desert, grassfield, lake, sea panoramas with sun set from early morning to late evening. All images resolution is 10000 x 5000 px and are in high dynamic range file format.