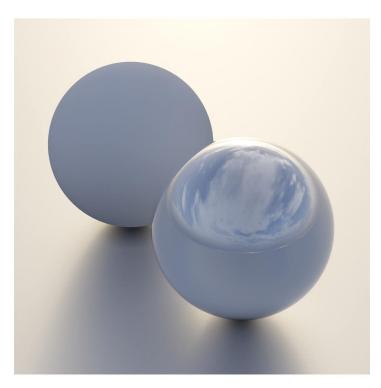

## **DESCRIPTION**

HDRI Skies by CGAxis is a collection of 108 high resolution HDRI spherical images. You will find here desert, grassfield, lake, sea panoramas with sun set from early morning to late evening. All images resolution is 10000 x 5000 px and are in high dynamic range file format.