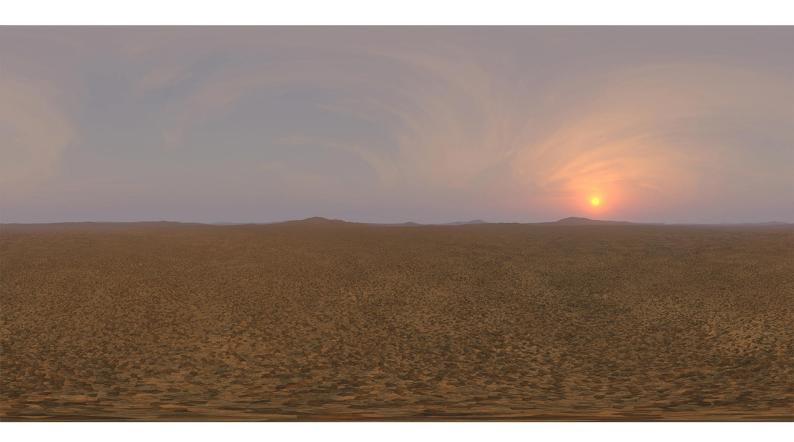

## **DESCRIPTION**

HDRI Skies by CGAxis is a collection of 108 high resolution HDRI spherical images. You will find here desert, grassfield, lake, sea panoramas with sun set from early morning to late evening. All images resolution is 10000 x 5000 px and are in high dynamic range file format.

## **SPECIFICATION**

Total size: 12.9 GB 360 Spherical Maps 32-Bit Images

## **FORMATS**

\*.hdr

\*.jpg

FILENAME: CGAXIS HDRI SKIES 01 01

FILENAME: CGAXIS\_HDRI\_SKIES\_01\_02

FILENAME: CGAXIS HDRI SKIES 01 03

FILENAME: CGAXIS HDRI SKIES 01 04

FILENAME: CGAXIS HDRI SKIES 01 05