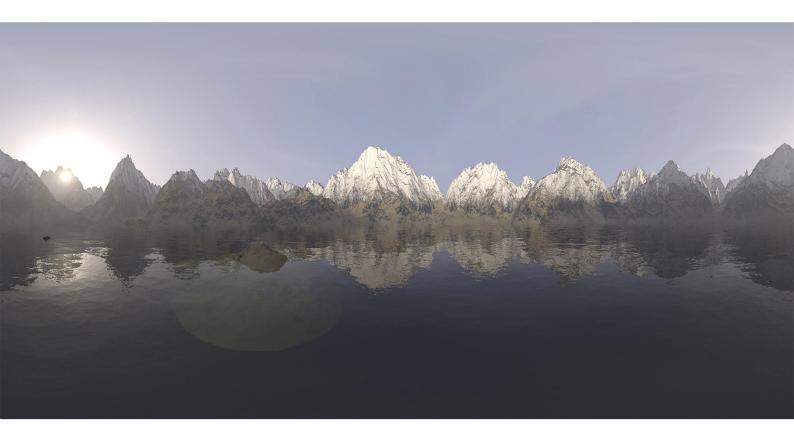

## **DESCRIPTION**

HDRI Skies by CGAxis is a collection of 108 high resolution HDRI spherical images. You will find here desert, grassfield, lake, sea panoramas with sun set from early morning to late evening. All images resolution is 10000 x 5000 px and are in high dynamic range file format.

## **SPECIFICATION**

Total size: 12.9 GB 360 Spherical Maps 32-Bit Images