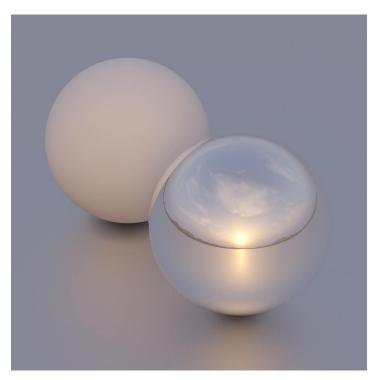

## **DESCRIPTION**

HDRI Skies by CGAxis is a collection of 108 high resolution HDRI spherical images. You will find here desert, grassfield, lake, sea panoramas with sun set from early morning to late evening. All images resolution is 10000 x 5000 px and are in high dynamic range file format.

## **SPECIFICATION**

Total size: 12.9 GB 360 Spherical Maps 32-Bit Images