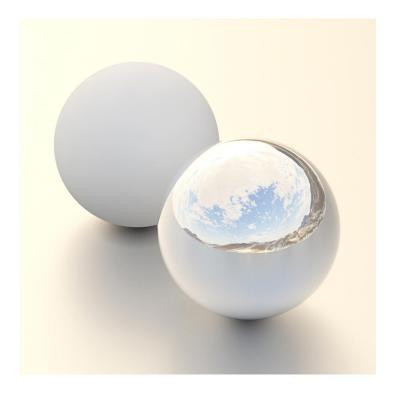

## **DESCRIPTION**

HDRI Skies by CGAxis is a collection of 108 high resolution HDRI spherical images. You will find here desert, grassfield, lake, sea panoramas with sun set from early morning to late evening. All images resolution is 10000 x 5000 px and are in high dynamic range file format.

## **SPECIFICATION**

Total size: 12.9 GB 360 Spherical Maps 32-Bit Images