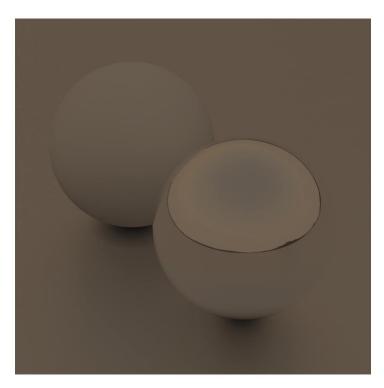

## **DESCRIPTION**

HDRI Skies by CGAxis is a collection of 108 high resolution HDRI spherical images. You will find here desert, grassfield, lake, sea panoramas with sun set from early morning to late evening. All images resolution is 10000 x 5000 px and are in high dynamic range file format.