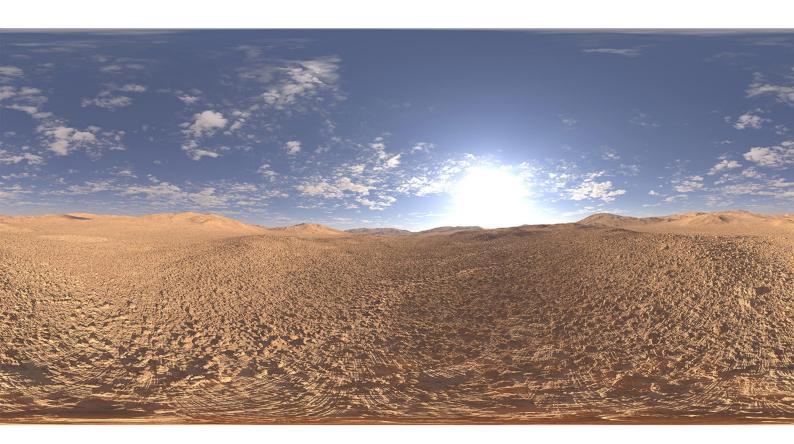

## **DESCRIPTION**

HDRI Skies by CGAxis is a collection of 108 high resolution HDRI spherical images. You will find here desert, grassfield, lake, sea panoramas with sun set from early morning to late evening. All images resolution is 10000 x 5000 px and are in high dynamic range file format.

## **SPECIFICATION**

Total size: 12.9 GB 360 Spherical Maps 32-Bit Images

## **FORMATS**

\*.hdr

\*.jpg

FILENAME: CGAXIS HDRI SKIES 01 01

FILENAME: CGAXIS\_HDRI\_SKIES\_01\_02

FILENAME: CGAXIS HDRI SKIES 01 03

FILENAME: CGAXIS HDRI SKIES 01 04

FILENAME: CGAXIS HDRI SKIES 01 05