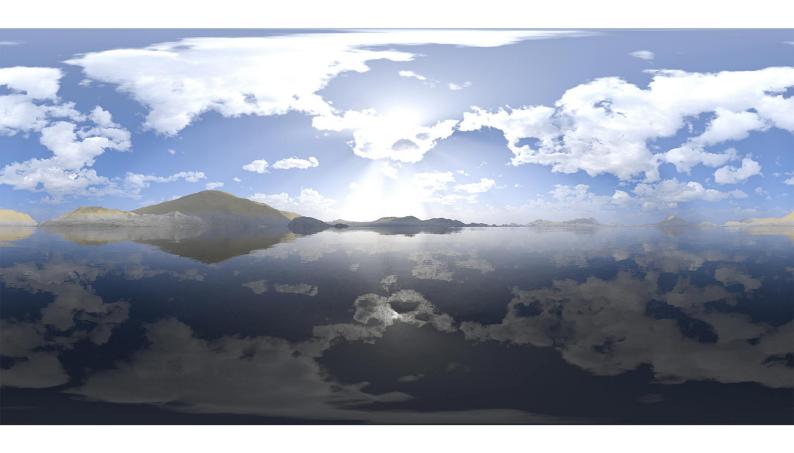

## **DESCRIPTION**

HDRI Skies by CGAxis is a collection of 108 high resolution HDRI spherical images. You will find here desert, grassfield, lake, sea panoramas with sun set from early morning to late evening. All images resolution is 10000 x 5000 px and are in high dynamic range file format.