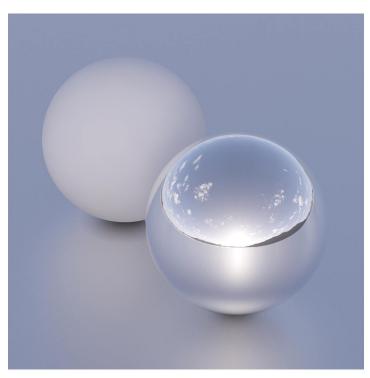

## **DESCRIPTION**

HDRI Skies by CGAxis is a collection of 108 high resolution HDRI spherical images. You will find here desert, grassfield, lake, sea panoramas with sun set from early morning to late evening. All images resolution is 10000 x 5000 px and are in high dynamic range file format.