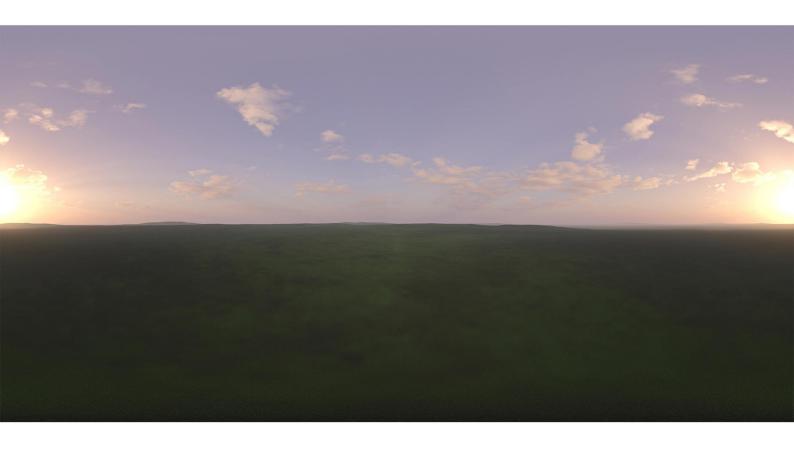

## **DESCRIPTION**

HDRI Skies by CGAxis is a collection of 108 high resolution HDRI spherical images. You will find here desert, grassfield, lake, sea panoramas with sun set from early morning to late evening. All images resolution is 10000 x 5000 px and are in high dynamic range file format.