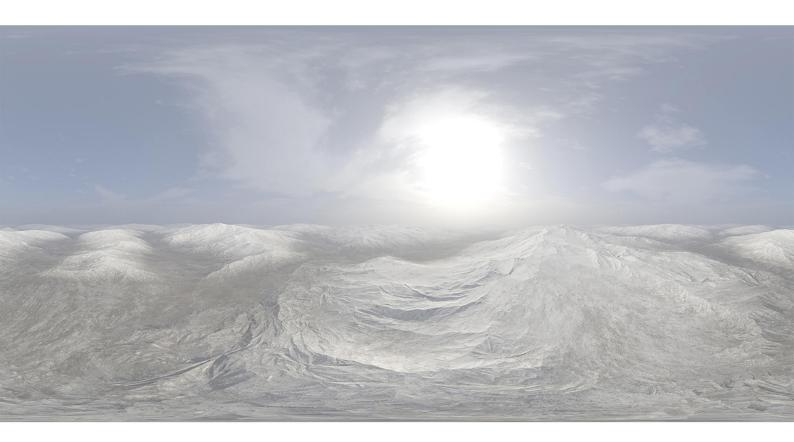

## **DESCRIPTION**

HDRI Skies by CGAxis is a collection of 108 high resolution HDRI spherical images. You will find here desert, grassfield, lake, sea panoramas with sun set from early morning to late evening. All images resolution is 10000 x 5000 px and are in high dynamic range file format.

## **SPECIFICATION**

Total size: 12.9 GB 360 Spherical Maps 32-Bit Images

## **FORMATS**

\*.hdr

\*.jpg

FILENAME: CGAXIS HDRI SKIES 01 01

FILENAME: CGAXIS\_HDRI\_SKIES\_01\_02

FILENAME: CGAXIS HDRI SKIES 01 03

FILENAME: CGAXIS HDRI SKIES 01 04

FILENAME: CGAXIS HDRI SKIES 01 05