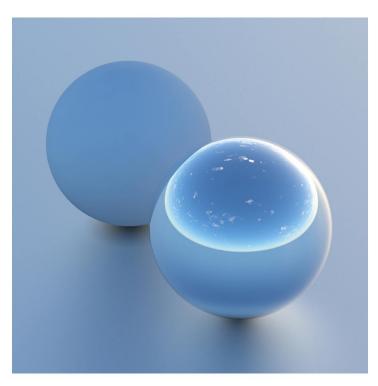

## **DESCRIPTION**

HDRI Skies by CGAxis is a collection of 108 high resolution HDRI spherical images. You will find here desert, grassfield, lake, sea panoramas with sun set from early morning to late evening. All images resolution is 10000 x 5000 px and are in high dynamic range file format.

## **SPECIFICATION**

Total size: 12.9 GB 360 Spherical Maps 32-Bit Images

## **FORMATS**

\*.hdr

\*.jpg

FILENAME: CGAXIS HDRI SKIES 01 01

FILENAME: CGAXIS\_HDRI\_SKIES\_01\_02

FILENAME: CGAXIS HDRI SKIES 01 03

FILENAME: CGAXIS HDRI SKIES 01 04

FILENAME: CGAXIS HDRI SKIES 01 05