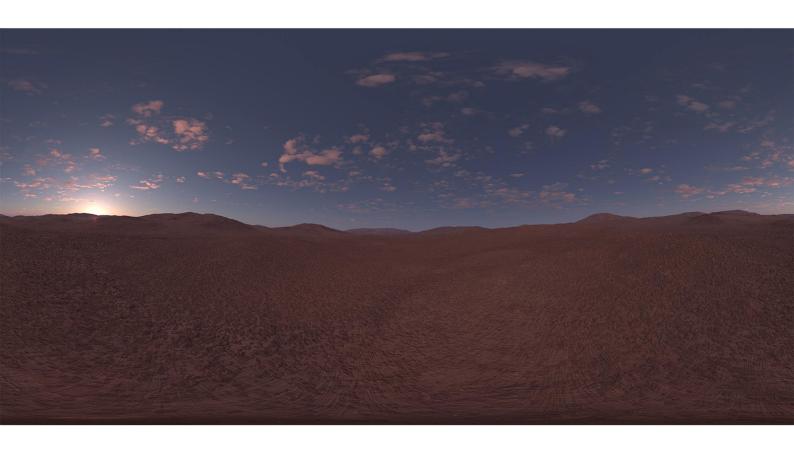

## **DESCRIPTION**

HDRI Skies by CGAxis is a collection of 108 high resolution HDRI spherical images. You will find here desert, grassfield, lake, sea panoramas with sun set from early morning to late evening. All images resolution is 10000 x 5000 px and are in high dynamic range file format.