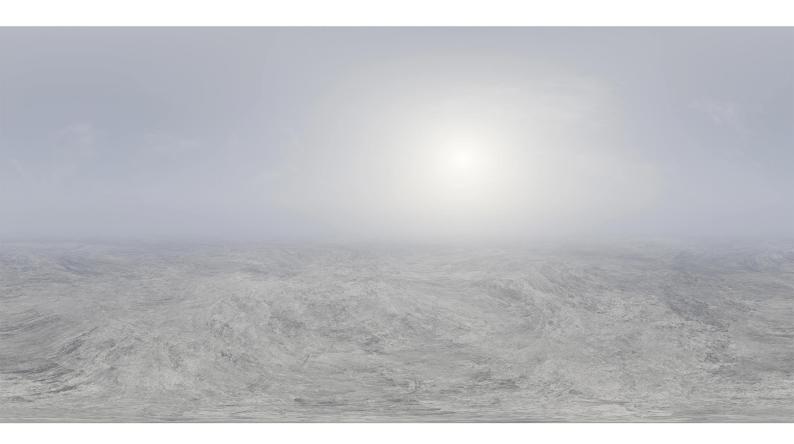

## **DESCRIPTION**

HDRI Skies by CGAxis is a collection of 108 high resolution HDRI spherical images. You will find here desert, grassfield, lake, sea panoramas with sun set from early morning to late evening. All images resolution is 10000 x 5000 px and are in high dynamic range file format.

## **SPECIFICATION**

Total size: 12.9 GB 360 Spherical Maps 32-Bit Images