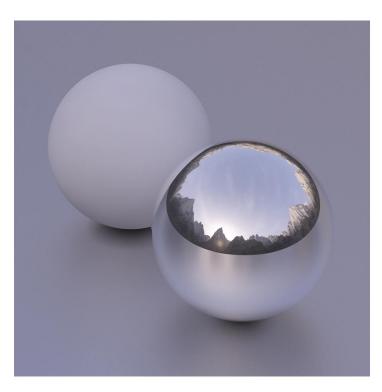

## **DESCRIPTION**

HDRI Skies by CGAxis is a collection of 108 high resolution HDRI spherical images. You will find here desert, grassfield, lake, sea panoramas with sun set from early morning to late evening. All images resolution is 10000 x 5000 px and are in high dynamic range file format.

## **SPECIFICATION**

Total size: 12.9 GB 360 Spherical Maps 32-Bit Images

## **FORMATS**

\*.hdr

\*.jpg

FILENAME: CGAXIS HDRI SKIES 01 01

FILENAME: CGAXIS\_HDRI\_SKIES\_01\_02

FILENAME: CGAXIS HDRI SKIES 01 03

FILENAME: CGAXIS HDRI SKIES 01 04

FILENAME: CGAXIS HDRI SKIES 01 05