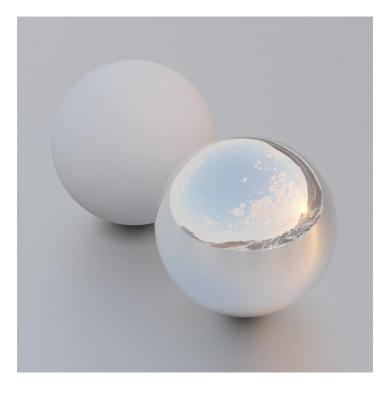

## **DESCRIPTION**

HDRI Skies by CGAxis is a collection of 108 high resolution HDRI spherical images. You will find here desert, grassfield, lake, sea panoramas with sun set from early morning to late evening. All images resolution is 10000 x 5000 px and are in high dynamic range file format.

## **SPECIFICATION**

Total size: 12.9 GB 360 Spherical Maps 32-Bit Images