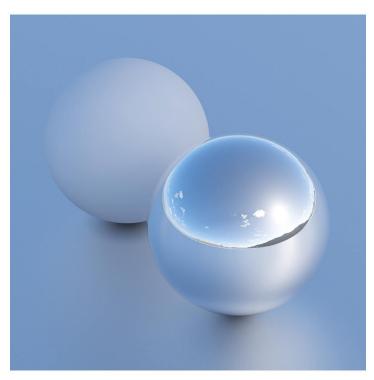

## **DESCRIPTION**

HDRI Skies by CGAxis is a collection of 108 high resolution HDRI spherical images. You will find here desert, grassfield, lake, sea panoramas with sun set from early morning to late evening. All images resolution is 10000 x 5000 px and are in high dynamic range file format.

## **SPECIFICATION**

Total size: 12.9 GB 360 Spherical Maps 32-Bit Images

## **FORMATS**

\*.hdr

\*.jpg

FILENAME: CGAXIS HDRI SKIES 01 01

FILENAME: CGAXIS\_HDRI\_SKIES\_01\_02

FILENAME: CGAXIS HDRI SKIES 01 03

FILENAME: CGAXIS HDRI SKIES 01 04

FILENAME: CGAXIS HDRI SKIES 01 05