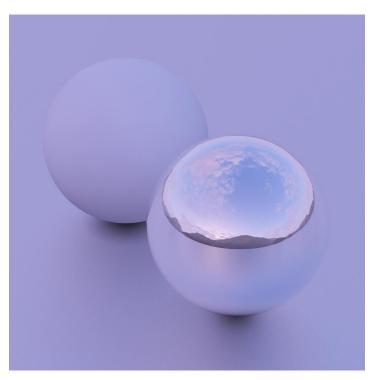

## **DESCRIPTION**

HDRI Skies by CGAxis is a collection of 108 high resolution HDRI spherical images. You will find here desert, grassfield, lake, sea panoramas with sun set from early morning to late evening. All images resolution is 10000 x 5000 px and are in high dynamic range file format.

## **SPECIFICATION**

Total size: 12.9 GB 360 Spherical Maps 32-Bit Images

## **FORMATS**

\*.hdr

\*.jpg

FILENAME: CGAXIS HDRI SKIES 01 01

FILENAME: CGAXIS\_HDRI\_SKIES\_01\_02

FILENAME: CGAXIS HDRI SKIES 01 03

FILENAME: CGAXIS HDRI SKIES 01 04

FILENAME: CGAXIS HDRI SKIES 01 05