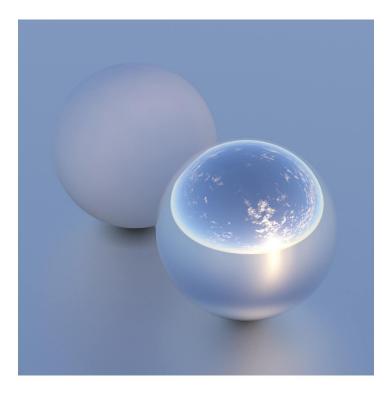

## **DESCRIPTION**

HDRI Skies by CGAxis is a collection of 108 high resolution HDRI spherical images. You will find here desert, grassfield, lake, sea panoramas with sun set from early morning to late evening. All images resolution is 10000 x 5000 px and are in high dynamic range file format.

## **SPECIFICATION**

Total size: 12.9 GB 360 Spherical Maps 32-Bit Images