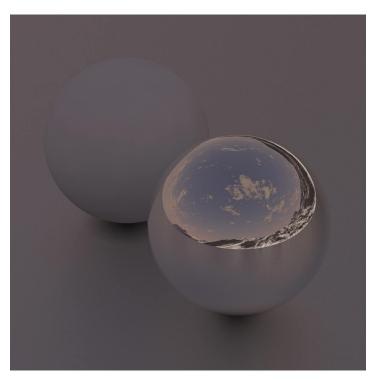

## **DESCRIPTION**

HDRI Skies by CGAxis is a collection of 108 high resolution HDRI spherical images. You will find here desert, grassfield, lake, sea panoramas with sun set from early morning to late evening. All images resolution is 10000 x 5000 px and are in high dynamic range file format.

## **SPECIFICATION**

Total size: 12.9 GB 360 Spherical Maps 32-Bit Images