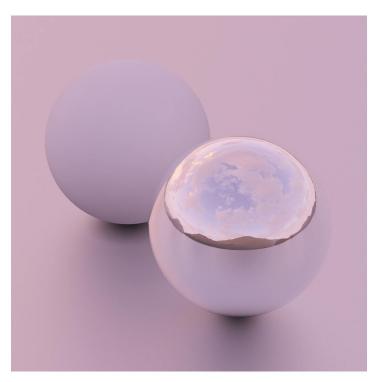

## **DESCRIPTION**

HDRI Skies by CGAxis is a collection of 108 high resolution HDRI spherical images. You will find here desert, grassfield, lake, sea panoramas with sun set from early morning to late evening. All images resolution is 10000 x 5000 px and are in high dynamic range file format.

## **SPECIFICATION**

Total size: 12.9 GB 360 Spherical Maps 32-Bit Images