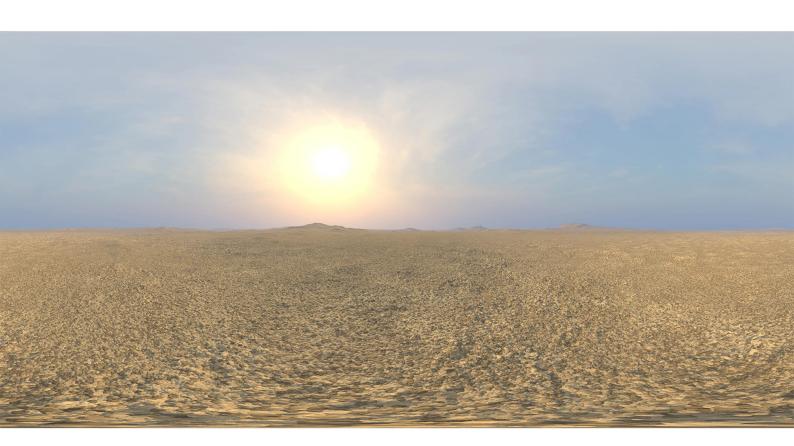

## **DESCRIPTION**

HDRI Skies by CGAxis is a collection of 108 high resolution HDRI spherical images. You will find here desert, grassfield, lake, sea panoramas with sun set from early morning to late evening. All images resolution is 10000 x 5000 px and are in high dynamic range file format.

## **SPECIFICATION**

Total size: 12.9 GB 360 Spherical Maps 32-Bit Images

## **FORMATS**

\*.hdr

\*.jpg

FILENAME: CGAXIS HDRI SKIES 01 01

FILENAME: CGAXIS\_HDRI\_SKIES\_01\_02

FILENAME: CGAXIS HDRI SKIES 01 03

FILENAME: CGAXIS HDRI SKIES 01 04

FILENAME: CGAXIS HDRI SKIES 01 05