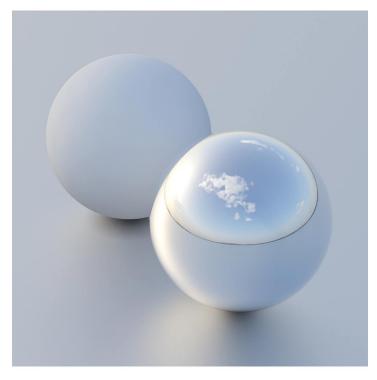

## **DESCRIPTION**

HDRI Skies by CGAxis is a collection of 108 high resolution HDRI spherical images. You will find here desert, grassfield, lake, sea panoramas with sun set from early morning to late evening. All images resolution is 10000 x 5000 px and are in high dynamic range file format.