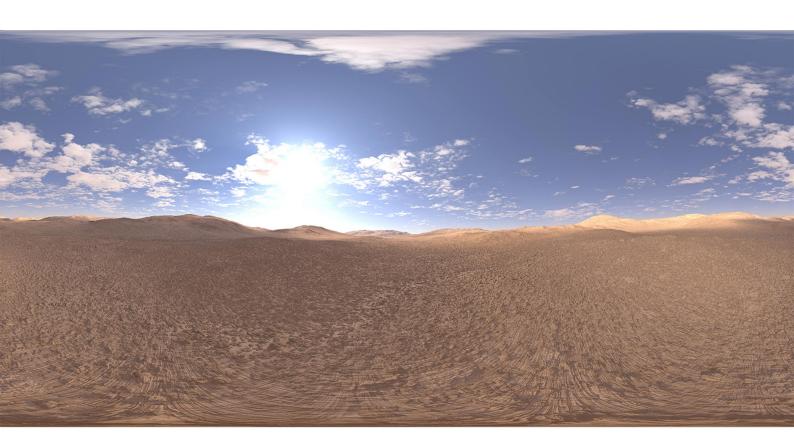

## **DESCRIPTION**

HDRI Skies by CGAxis is a collection of 108 high resolution HDRI spherical images. You will find here desert, grassfield, lake, sea panoramas with sun set from early morning to late evening. All images resolution is 10000 x 5000 px and are in high dynamic range file format.

## **SPECIFICATION**

Total size: 12.9 GB 360 Spherical Maps 32-Bit Images