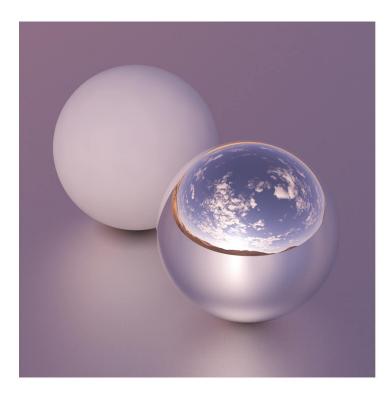

## **DESCRIPTION**

HDRI Skies by CGAxis is a collection of 108 high resolution HDRI spherical images. You will find here desert, grassfield, lake, sea panoramas with sun set from early morning to late evening. All images resolution is 10000 x 5000 px and are in high dynamic range file format.

## **SPECIFICATION**

Total size: 12.9 GB 360 Spherical Maps 32-Bit Images