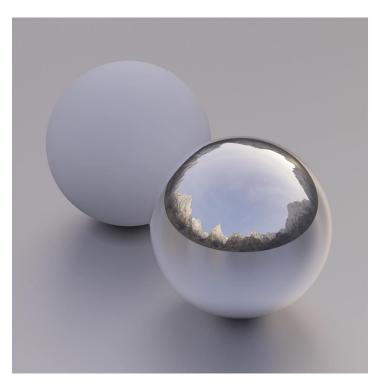

## **DESCRIPTION**

HDRI Skies by CGAxis is a collection of 108 high resolution HDRI spherical images. You will find here desert, grassfield, lake, sea panoramas with sun set from early morning to late evening. All images resolution is 10000 x 5000 px and are in high dynamic range file format.

## **SPECIFICATION**

Total size: 12.9 GB 360 Spherical Maps 32-Bit Images