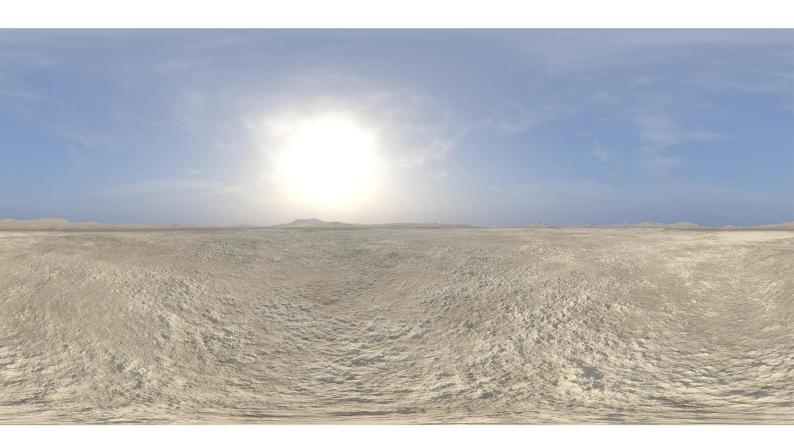

## **DESCRIPTION**

HDRI Skies by CGAxis is a collection of 108 high resolution HDRI spherical images. You will find here desert, grassfield, lake, sea panoramas with sun set from early morning to late evening. All images resolution is 10000 x 5000 px and are in high dynamic range file format.

## **SPECIFICATION**

Total size: 12.9 GB 360 Spherical Maps 32-Bit Images

## **FORMATS**

\*.hdr

\*.jpg

FILENAME: CGAXIS HDRI SKIES 01 01

FILENAME: CGAXIS\_HDRI\_SKIES\_01\_02

FILENAME: CGAXIS HDRI SKIES 01 03

FILENAME: CGAXIS HDRI SKIES 01 04

FILENAME: CGAXIS HDRI SKIES 01 05