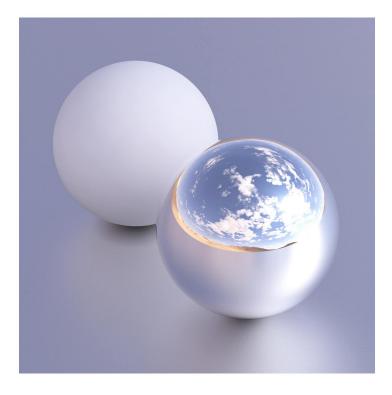

## **DESCRIPTION**

HDRI Skies by CGAxis is a collection of 108 high resolution HDRI spherical images. You will find here desert, grassfield, lake, sea panoramas with sun set from early morning to late evening. All images resolution is 10000 x 5000 px and are in high dynamic range file format.

## **SPECIFICATION**

Total size: 12.9 GB 360 Spherical Maps 32-Bit Images