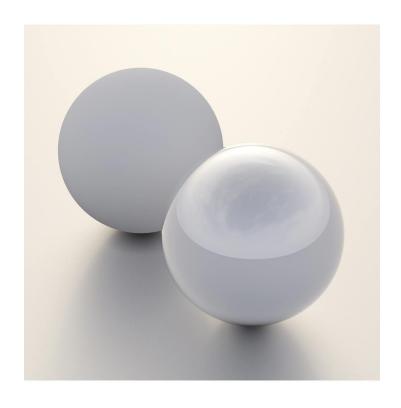

## **DESCRIPTION**

HDRI Skies by CGAxis is a collection of 108 high resolution HDRI spherical images. You will find here desert, grassfield, lake, sea panoramas with sun set from early morning to late evening. All images resolution is 10000 x 5000 px and are in high dynamic range file format.

## **SPECIFICATION**

Total size: 12.9 GB 360 Spherical Maps 32-Bit Images