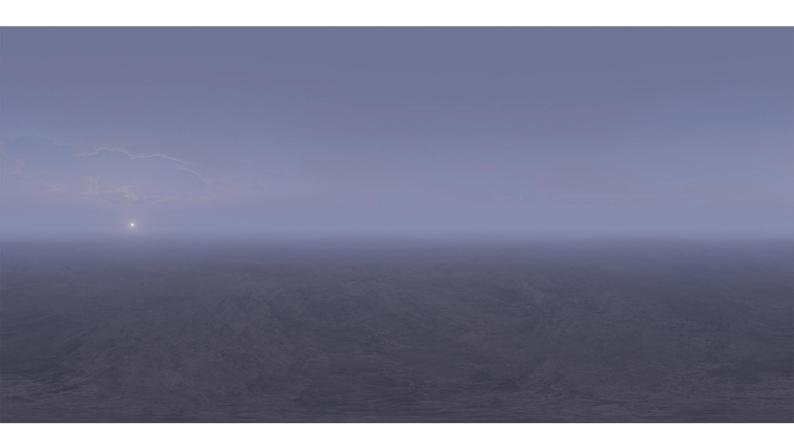

## **DESCRIPTION**

HDRI Skies by CGAxis is a collection of 108 high resolution HDRI spherical images. You will find here desert, grassfield, lake, sea panoramas with sun set from early morning to late evening. All images resolution is 10000 x 5000 px and are in high dynamic range file format.