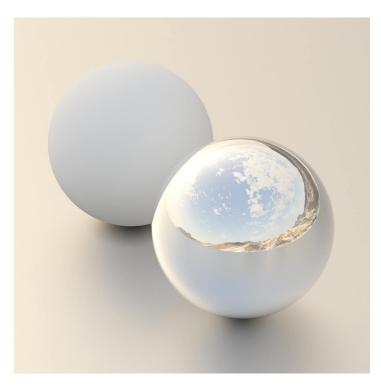

## **DESCRIPTION**

HDRI Skies by CGAxis is a collection of 108 high resolution HDRI spherical images. You will find here desert, grassfield, lake, sea panoramas with sun set from early morning to late evening. All images resolution is 10000 x 5000 px and are in high dynamic range file format.

## **SPECIFICATION**

Total size: 12.9 GB 360 Spherical Maps 32-Bit Images