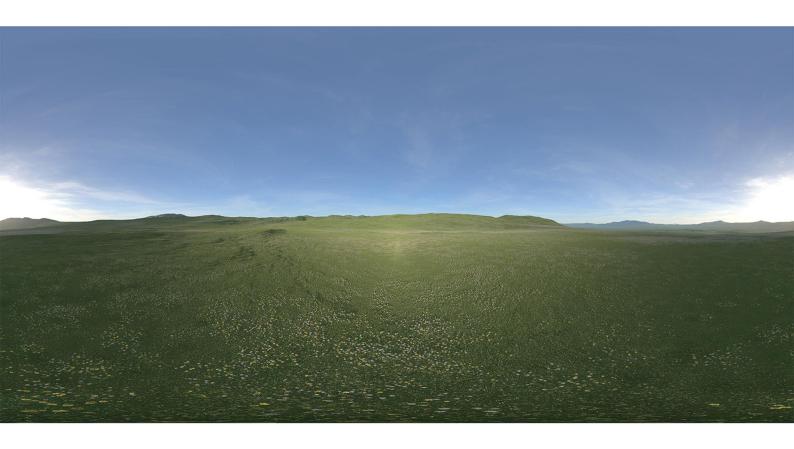

## **DESCRIPTION**

HDRI Skies by CGAxis is a collection of 108 high resolution HDRI spherical images. You will find here desert, grassfield, lake, sea panoramas with sun set from early morning to late evening. All images resolution is 10000 x 5000 px and are in high dynamic range file format.