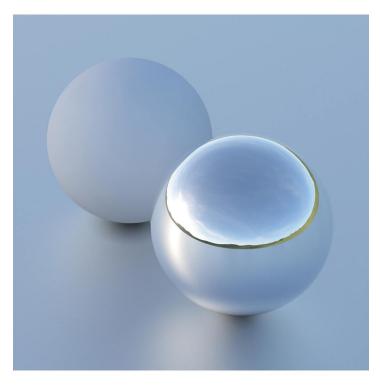

## **DESCRIPTION**

HDRI Skies by CGAxis is a collection of 108 high resolution HDRI spherical images. You will find here desert, grassfield, lake, sea panoramas with sun set from early morning to late evening. All images resolution is 10000 x 5000 px and are in high dynamic range file format.

## **SPECIFICATION**

Total size: 12.9 GB 360 Spherical Maps 32-Bit Images