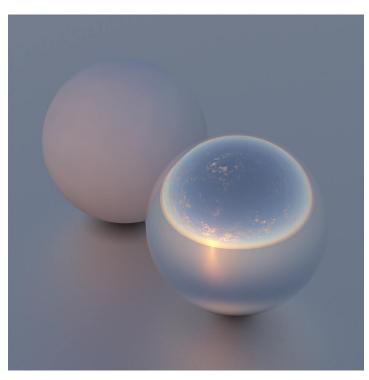

## **DESCRIPTION**

HDRI Skies by CGAxis is a collection of 108 high resolution HDRI spherical images. You will find here desert, grassfield, lake, sea panoramas with sun set from early morning to late evening. All images resolution is 10000 x 5000 px and are in high dynamic range file format.