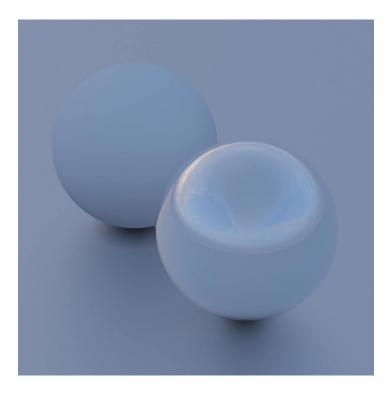

## **DESCRIPTION**

HDRI Skies by CGAxis is a collection of 108 high resolution HDRI spherical images. You will find here desert, grassfield, lake, sea panoramas with sun set from early morning to late evening. All images resolution is 10000 x 5000 px and are in high dynamic range file format.