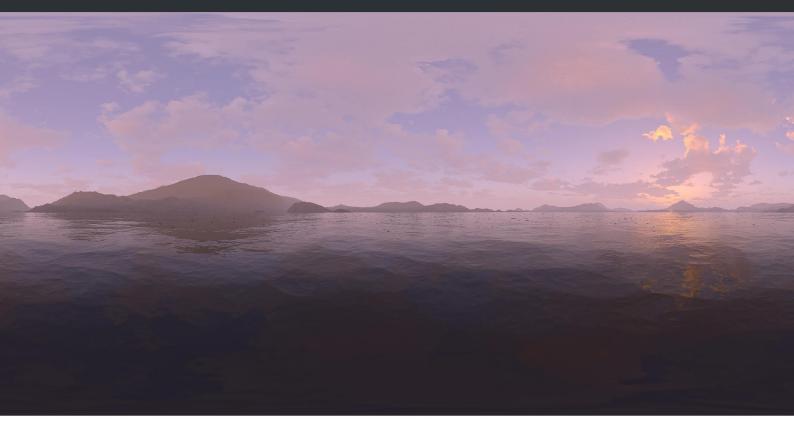

## **DESCRIPTION**

HDRI Skies by CGAxis is a collection of 108 high resolution HDRI spherical images. You will find here desert, grassfield, lake, sea panoramas with sun set from early morning to late evening. All images resolution is 10000 x 5000 px and are in high dynamic range file format.