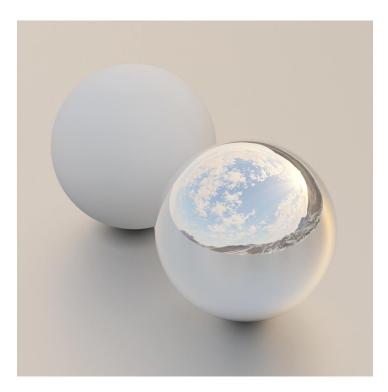

## **DESCRIPTION**

HDRI Skies by CGAxis is a collection of 108 high resolution HDRI spherical images. You will find here desert, grassfield, lake, sea panoramas with sun set from early morning to late evening. All images resolution is 10000 x 5000 px and are in high dynamic range file format.

## **SPECIFICATION**

Total size: 12.9 GB 360 Spherical Maps 32-Bit Images

## **FORMATS**

\*.hdr

\*.jpg

FILENAME: CGAXIS HDRI SKIES 01 01

FILENAME: CGAXIS\_HDRI\_SKIES\_01\_02

FILENAME: CGAXIS HDRI SKIES 01 03

FILENAME: CGAXIS HDRI SKIES 01 04

FILENAME: CGAXIS HDRI SKIES 01 05