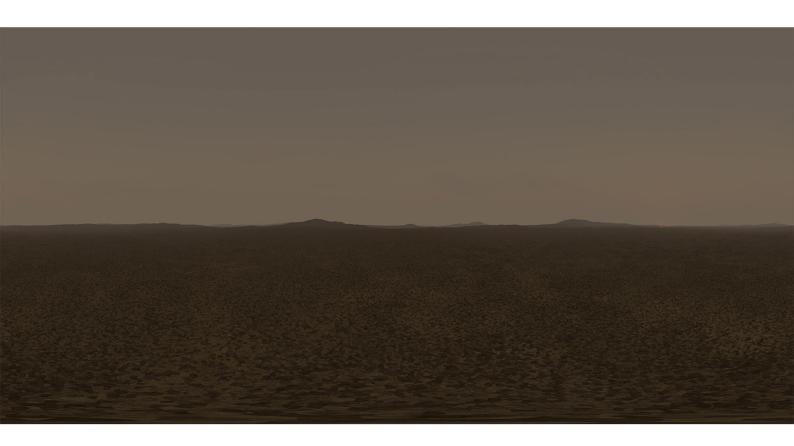

## **DESCRIPTION**

HDRI Skies by CGAxis is a collection of 108 high resolution HDRI spherical images. You will find here desert, grassfield, lake, sea panoramas with sun set from early morning to late evening. All images resolution is 10000 x 5000 px and are in high dynamic range file format.

## **SPECIFICATION**

Total size: 12.9 GB 360 Spherical Maps 32-Bit Images