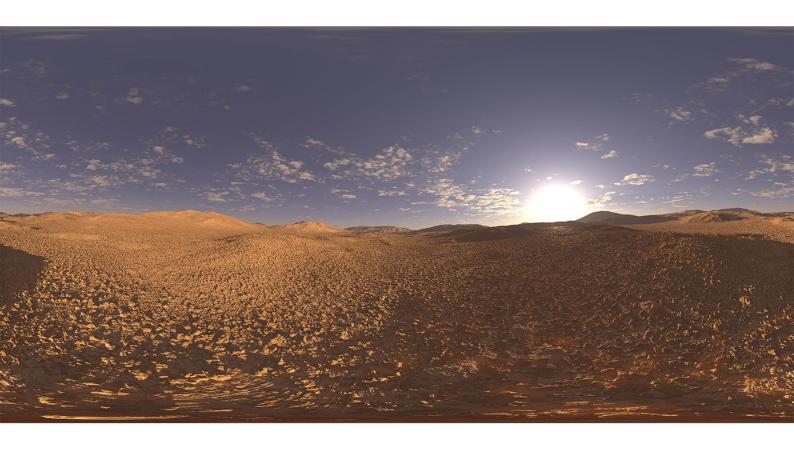

## **DESCRIPTION**

HDRI Skies by CGAxis is a collection of 108 high resolution HDRI spherical images. You will find here desert, grassfield, lake, sea panoramas with sun set from early morning to late evening. All images resolution is 10000 x 5000 px and are in high dynamic range file format.

## **SPECIFICATION**

Total size: 12.9 GB 360 Spherical Maps 32-Bit Images

## **FORMATS**

\*.hdr

\*.jpg

FILENAME: CGAXIS HDRI SKIES 01 01

FILENAME: CGAXIS\_HDRI\_SKIES\_01\_02

FILENAME: CGAXIS HDRI SKIES 01 03

FILENAME: CGAXIS HDRI SKIES 01 04

FILENAME: CGAXIS HDRI SKIES 01 05