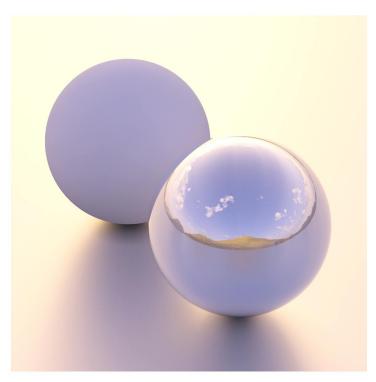

## **DESCRIPTION**

HDRI Skies by CGAxis is a collection of 108 high resolution HDRI spherical images. You will find here desert, grassfield, lake, sea panoramas with sun set from early morning to late evening. All images resolution is 10000 x 5000 px and are in high dynamic range file format.

## **SPECIFICATION**

Total size: 12.9 GB 360 Spherical Maps 32-Bit Images