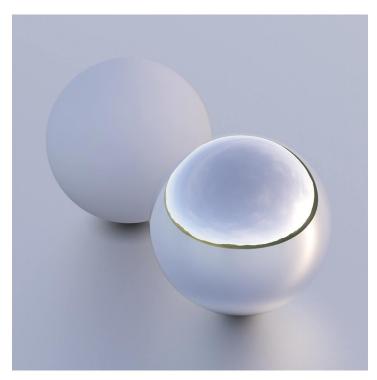

## **DESCRIPTION**

HDRI Skies by CGAxis is a collection of 108 high resolution HDRI spherical images. You will find here desert, grassfield, lake, sea panoramas with sun set from early morning to late evening. All images resolution is 10000 x 5000 px and are in high dynamic range file format.

## **SPECIFICATION**

Total size: 12.9 GB 360 Spherical Maps 32-Bit Images