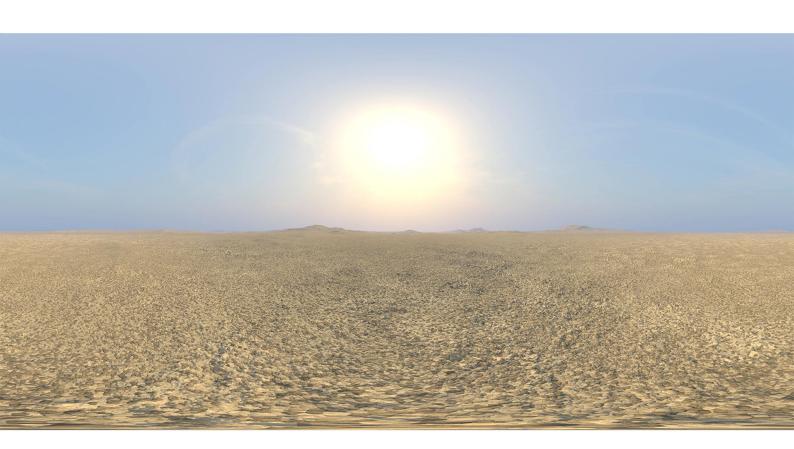

## **DESCRIPTION**

HDRI Skies by CGAxis is a collection of 108 high resolution HDRI spherical images. You will find here desert, grassfield, lake, sea panoramas with sun set from early morning to late evening. All images resolution is 10000 x 5000 px and are in high dynamic range file format.

## **SPECIFICATION**

Total size: 12.9 GB 360 Spherical Maps 32-Bit Images

## **FORMATS**

\*.hdr

\*.jpg

FILENAME: CGAXIS HDRI SKIES 01 01

FILENAME: CGAXIS\_HDRI\_SKIES\_01\_02

FILENAME: CGAXIS HDRI SKIES 01 03

FILENAME: CGAXIS HDRI SKIES 01 04

FILENAME: CGAXIS HDRI SKIES 01 05