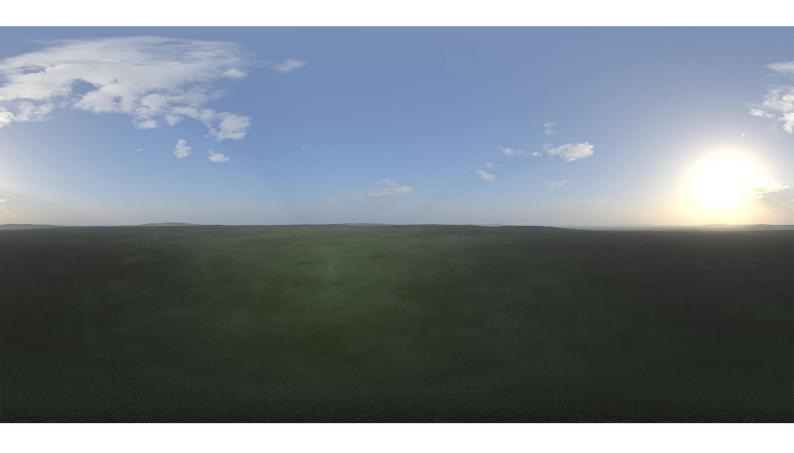

## **DESCRIPTION**

HDRI Skies by CGAxis is a collection of 108 high resolution HDRI spherical images. You will find here desert, grassfield, lake, sea panoramas with sun set from early morning to late evening. All images resolution is 10000 x 5000 px and are in high dynamic range file format.