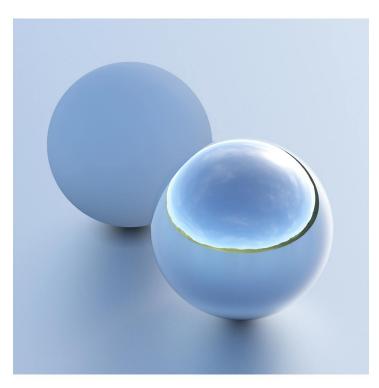

## **DESCRIPTION**

HDRI Skies by CGAxis is a collection of 108 high resolution HDRI spherical images. You will find here desert, grassfield, lake, sea panoramas with sun set from early morning to late evening. All images resolution is 10000 x 5000 px and are in high dynamic range file format.