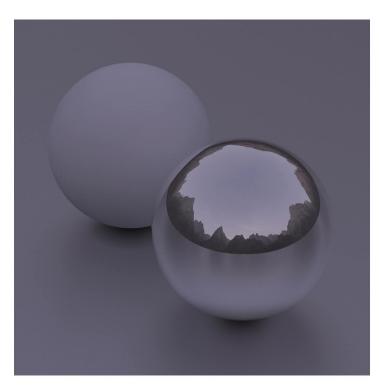

## **DESCRIPTION**

HDRI Skies by CGAxis is a collection of 108 high resolution HDRI spherical images. You will find here desert, grassfield, lake, sea panoramas with sun set from early morning to late evening. All images resolution is 10000 x 5000 px and are in high dynamic range file format.