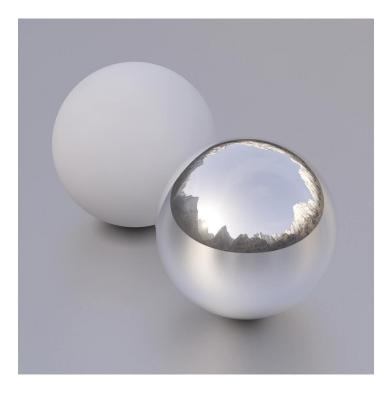

## **DESCRIPTION**

HDRI Skies by CGAxis is a collection of 108 high resolution HDRI spherical images. You will find here desert, grassfield, lake, sea panoramas with sun set from early morning to late evening. All images resolution is 10000 x 5000 px and are in high dynamic range file format.

## **SPECIFICATION**

Total size: 12.9 GB 360 Spherical Maps 32-Bit Images

## **FORMATS**

\*.hdr

\*.jpg

FILENAME: CGAXIS HDRI SKIES 01 01

FILENAME: CGAXIS\_HDRI\_SKIES\_01\_02

FILENAME: CGAXIS HDRI SKIES 01 03

FILENAME: CGAXIS HDRI SKIES 01 04

FILENAME: CGAXIS HDRI SKIES 01 05