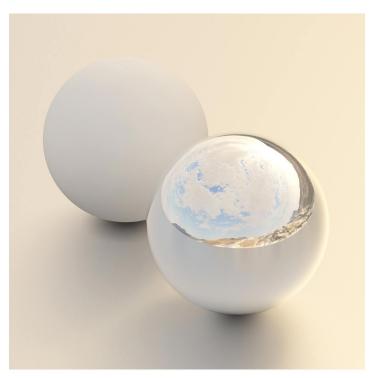

## **DESCRIPTION**

HDRI Skies by CGAxis is a collection of 108 high resolution HDRI spherical images. You will find here desert, grassfield, lake, sea panoramas with sun set from early morning to late evening. All images resolution is 10000 x 5000 px and are in high dynamic range file format.

## **SPECIFICATION**

Total size: 12.9 GB 360 Spherical Maps 32-Bit Images

## **FORMATS**

\*.hdr

\*.jpg

FILENAME: CGAXIS HDRI SKIES 01 01

FILENAME: CGAXIS\_HDRI\_SKIES\_01\_02

FILENAME: CGAXIS HDRI SKIES 01 03

FILENAME: CGAXIS HDRI SKIES 01 04

FILENAME: CGAXIS HDRI SKIES 01 05