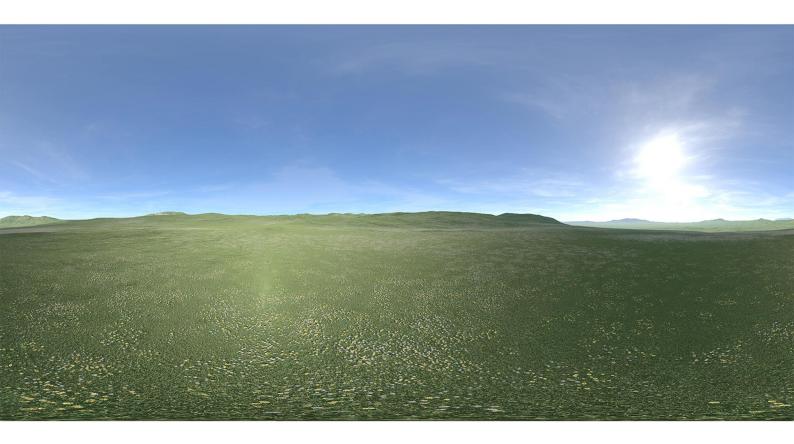

## **DESCRIPTION**

HDRI Skies by CGAxis is a collection of 108 high resolution HDRI spherical images. You will find here desert, grassfield, lake, sea panoramas with sun set from early morning to late evening. All images resolution is 10000 x 5000 px and are in high dynamic range file format.