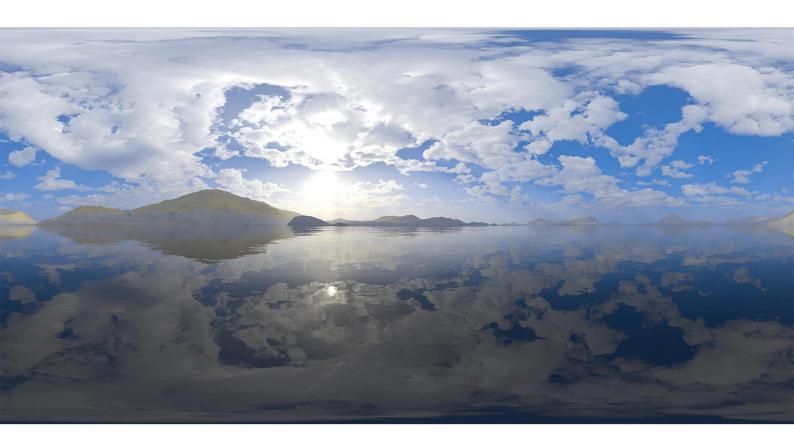

## **DESCRIPTION**

HDRI Skies by CGAxis is a collection of 108 high resolution HDRI spherical images. You will find here desert, grassfield, lake, sea panoramas with sun set from early morning to late evening. All images resolution is 10000 x 5000 px and are in high dynamic range file format.