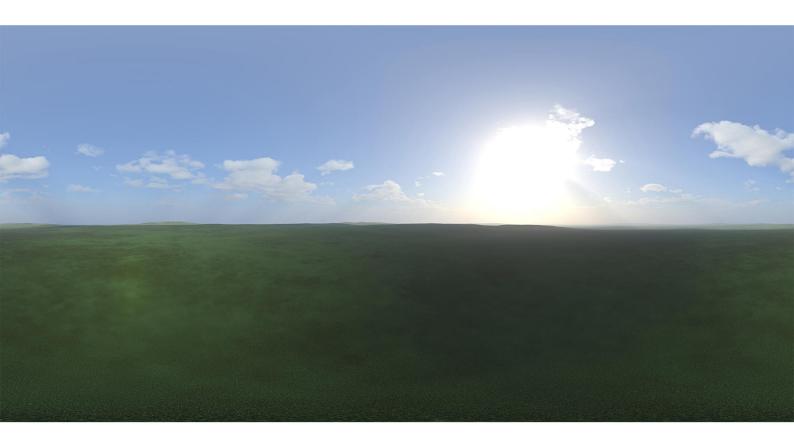

## **DESCRIPTION**

HDRI Skies by CGAxis is a collection of 108 high resolution HDRI spherical images. You will find here desert, grassfield, lake, sea panoramas with sun set from early morning to late evening. All images resolution is 10000 x 5000 px and are in high dynamic range file format.