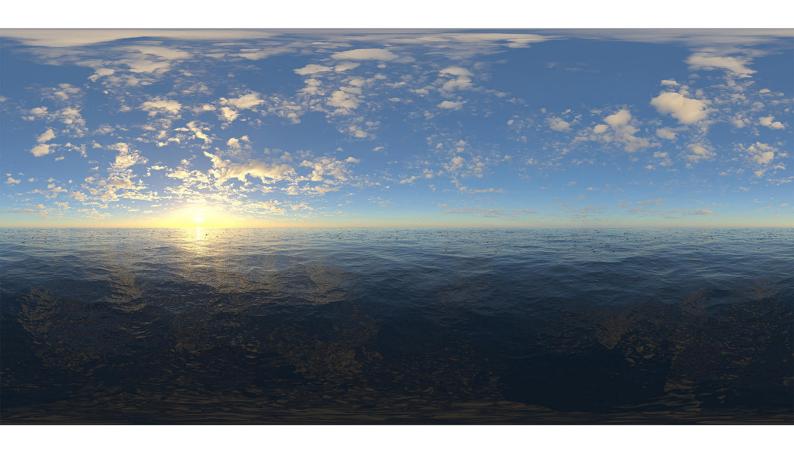

## **DESCRIPTION**

HDRI Skies by CGAxis is a collection of 108 high resolution HDRI spherical images. You will find here desert, grassfield, lake, sea panoramas with sun set from early morning to late evening. All images resolution is 10000 x 5000 px and are in high dynamic range file format.