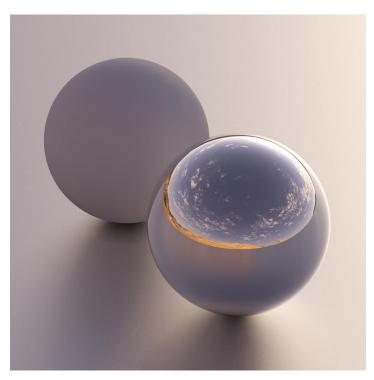

## **DESCRIPTION**

HDRI Skies by CGAxis is a collection of 108 high resolution HDRI spherical images. You will find here desert, grassfield, lake, sea panoramas with sun set from early morning to late evening. All images resolution is 10000 x 5000 px and are in high dynamic range file format.

## **SPECIFICATION**

Total size: 12.9 GB 360 Spherical Maps 32-Bit Images

## **FORMATS**

\*.hdr

\*.jpg

FILENAME: CGAXIS HDRI SKIES 01 01

FILENAME: CGAXIS\_HDRI\_SKIES\_01\_02

FILENAME: CGAXIS HDRI SKIES 01 03

FILENAME: CGAXIS HDRI SKIES 01 04

FILENAME: CGAXIS HDRI SKIES 01 05