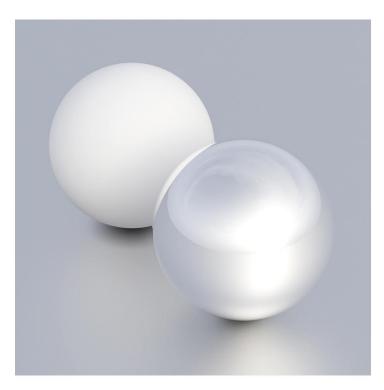

## **DESCRIPTION**

HDRI Skies by CGAxis is a collection of 108 high resolution HDRI spherical images. You will find here desert, grassfield, lake, sea panoramas with sun set from early morning to late evening. All images resolution is 10000 x 5000 px and are in high dynamic range file format.

## **SPECIFICATION**

Total size: 12.9 GB 360 Spherical Maps 32-Bit Images