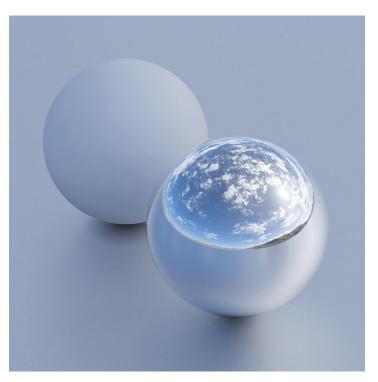

## **DESCRIPTION**

HDRI Skies by CGAxis is a collection of 108 high resolution HDRI spherical images. You will find here desert, grassfield, lake, sea panoramas with sun set from early morning to late evening. All images resolution is 10000 x 5000 px and are in high dynamic range file format.

## **SPECIFICATION**

Total size: 12.9 GB 360 Spherical Maps 32-Bit Images

## **FORMATS**

\*.hdr

\*.jpg

FILENAME: CGAXIS HDRI SKIES 01 01

FILENAME: CGAXIS\_HDRI\_SKIES\_01\_02

FILENAME: CGAXIS HDRI SKIES 01 03

FILENAME: CGAXIS HDRI SKIES 01 04

FILENAME: CGAXIS HDRI SKIES 01 05