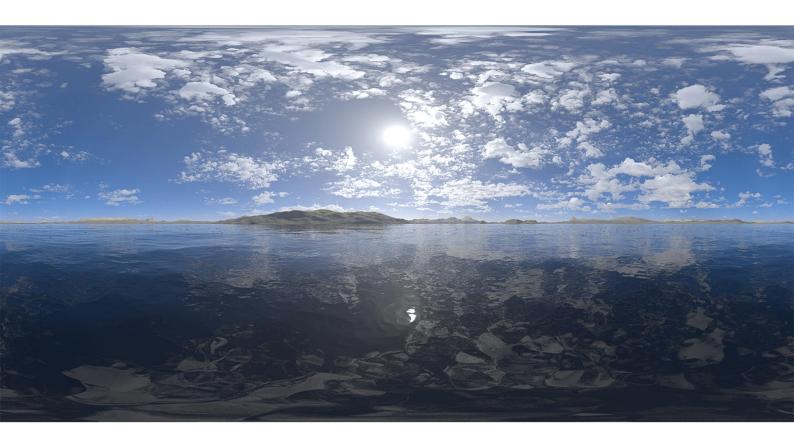

## **DESCRIPTION**

HDRI Skies by CGAxis is a collection of 108 high resolution HDRI spherical images. You will find here desert, grassfield, lake, sea panoramas with sun set from early morning to late evening. All images resolution is 10000 x 5000 px and are in high dynamic range file format.

## **SPECIFICATION**

Total size: 12.9 GB 360 Spherical Maps 32-Bit Images

## **FORMATS**

\*.hdr

\*.jpg

FILENAME: CGAXIS HDRI SKIES 01 01

FILENAME: CGAXIS\_HDRI\_SKIES\_01\_02

FILENAME: CGAXIS HDRI SKIES 01 03

FILENAME: CGAXIS HDRI SKIES 01 04

FILENAME: CGAXIS HDRI SKIES 01 05