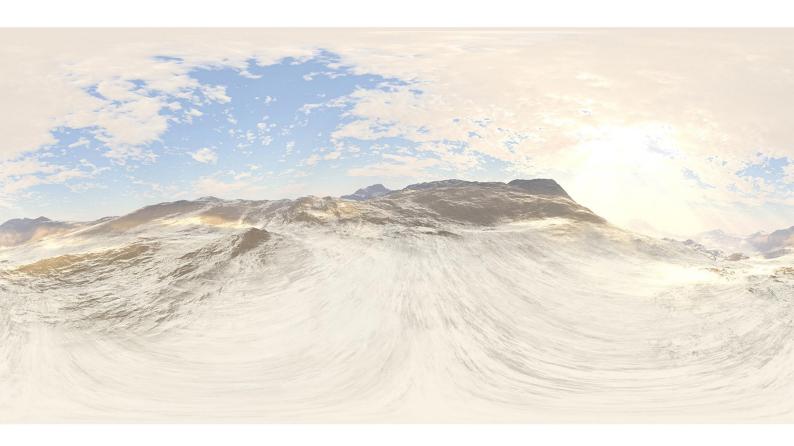

## **DESCRIPTION**

HDRI Skies by CGAxis is a collection of 108 high resolution HDRI spherical images. You will find here desert, grassfield, lake, sea panoramas with sun set from early morning to late evening. All images resolution is 10000 x 5000 px and are in high dynamic range file format.

## **SPECIFICATION**

Total size: 12.9 GB 360 Spherical Maps 32-Bit Images

## **FORMATS**

\*.hdr

\*.jpg

FILENAME: CGAXIS HDRI SKIES 01 01

FILENAME: CGAXIS\_HDRI\_SKIES\_01\_02

FILENAME: CGAXIS HDRI SKIES 01 03

FILENAME: CGAXIS HDRI SKIES 01 04

FILENAME: CGAXIS HDRI SKIES 01 05