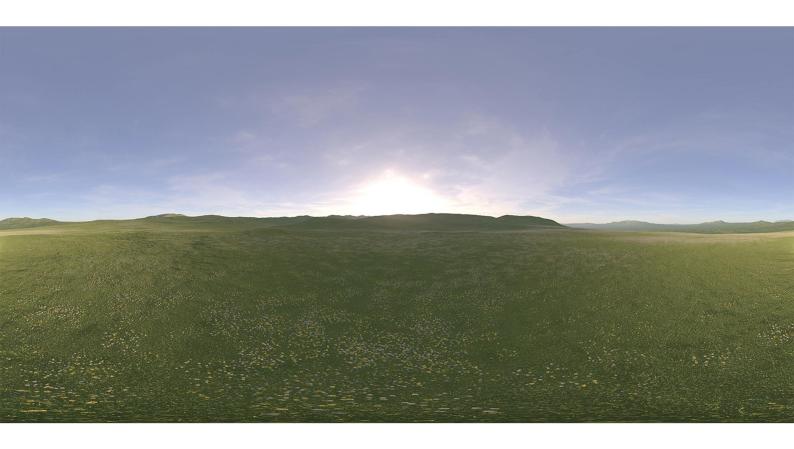

## **DESCRIPTION**

HDRI Skies by CGAxis is a collection of 108 high resolution HDRI spherical images. You will find here desert, grassfield, lake, sea panoramas with sun set from early morning to late evening. All images resolution is 10000 x 5000 px and are in high dynamic range file format.

## **SPECIFICATION**

Total size: 12.9 GB 360 Spherical Maps 32-Bit Images