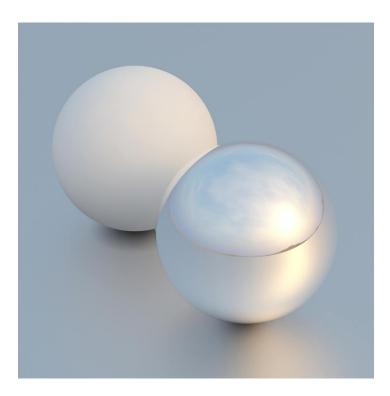

## **DESCRIPTION**

HDRI Skies by CGAxis is a collection of 108 high resolution HDRI spherical images. You will find here desert, grassfield, lake, sea panoramas with sun set from early morning to late evening. All images resolution is 10000 x 5000 px and are in high dynamic range file format.

## **SPECIFICATION**

Total size: 12.9 GB 360 Spherical Maps 32-Bit Images

## **FORMATS**

\*.hdr

\*.jpg

FILENAME: CGAXIS HDRI SKIES 01 01

FILENAME: CGAXIS\_HDRI\_SKIES\_01\_02

FILENAME: CGAXIS HDRI SKIES 01 03

FILENAME: CGAXIS HDRI SKIES 01 04

FILENAME: CGAXIS HDRI SKIES 01 05