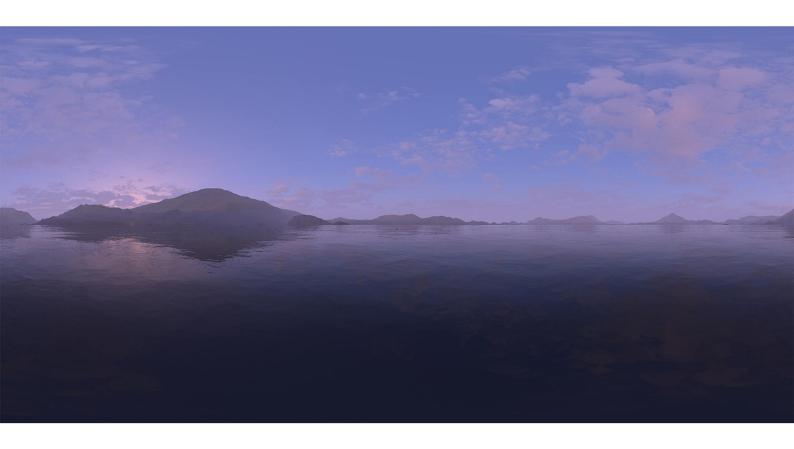

## **DESCRIPTION**

HDRI Skies by CGAxis is a collection of 108 high resolution HDRI spherical images. You will find here desert, grassfield, lake, sea panoramas with sun set from early morning to late evening. All images resolution is 10000 x 5000 px and are in high dynamic range file format.

## **SPECIFICATION**

Total size: 12.9 GB 360 Spherical Maps 32-Bit Images

## **FORMATS**

\*.hdr

\*.jpg

FILENAME: CGAXIS HDRI SKIES 01 01

FILENAME: CGAXIS\_HDRI\_SKIES\_01\_02

FILENAME: CGAXIS HDRI SKIES 01 03

FILENAME: CGAXIS HDRI SKIES 01 04

FILENAME: CGAXIS HDRI SKIES 01 05