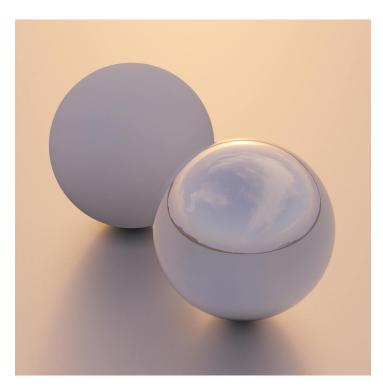

## **DESCRIPTION**

HDRI Skies by CGAxis is a collection of 108 high resolution HDRI spherical images. You will find here desert, grassfield, lake, sea panoramas with sun set from early morning to late evening. All images resolution is 10000 x 5000 px and are in high dynamic range file format.

## **SPECIFICATION**

Total size: 12.9 GB 360 Spherical Maps 32-Bit Images

## **FORMATS**

\*.hdr

\*.jpg

FILENAME: CGAXIS HDRI SKIES 01 01

FILENAME: CGAXIS\_HDRI\_SKIES\_01\_02

FILENAME: CGAXIS HDRI SKIES 01 03

FILENAME: CGAXIS HDRI SKIES 01 04

FILENAME: CGAXIS HDRI SKIES 01 05