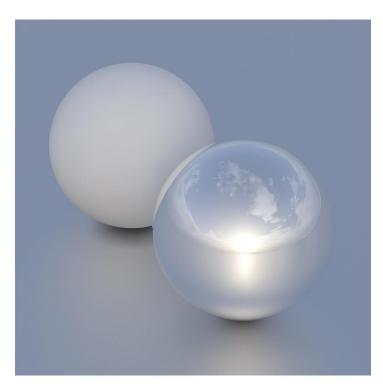

## **DESCRIPTION**

HDRI Skies by CGAxis is a collection of 108 high resolution HDRI spherical images. You will find here desert, grassfield, lake, sea panoramas with sun set from early morning to late evening. All images resolution is 10000 x 5000 px and are in high dynamic range file format.