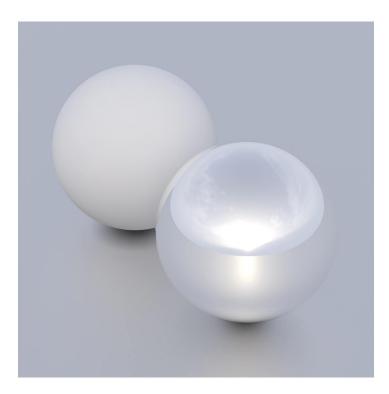

## **DESCRIPTION**

HDRI Skies by CGAxis is a collection of 108 high resolution HDRI spherical images. You will find here desert, grassfield, lake, sea panoramas with sun set from early morning to late evening. All images resolution is 10000 x 5000 px and are in high dynamic range file format.

## **SPECIFICATION**

Total size: 12.9 GB 360 Spherical Maps 32-Bit Images