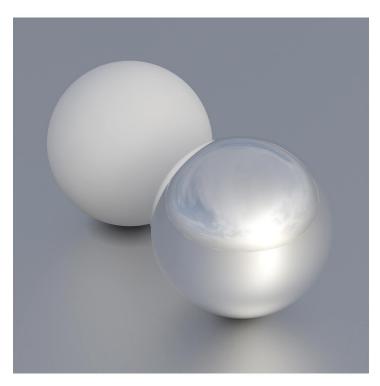

## **DESCRIPTION**

HDRI Skies by CGAxis is a collection of 108 high resolution HDRI spherical images. You will find here desert, grassfield, lake, sea panoramas with sun set from early morning to late evening. All images resolution is 10000 x 5000 px and are in high dynamic range file format.