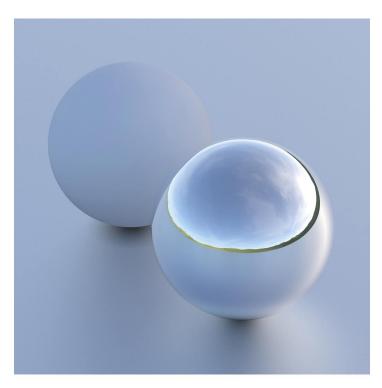

## **DESCRIPTION**

HDRI Skies by CGAxis is a collection of 108 high resolution HDRI spherical images. You will find here desert, grassfield, lake, sea panoramas with sun set from early morning to late evening. All images resolution is 10000 x 5000 px and are in high dynamic range file format.

## **SPECIFICATION**

Total size: 12.9 GB 360 Spherical Maps 32-Bit Images