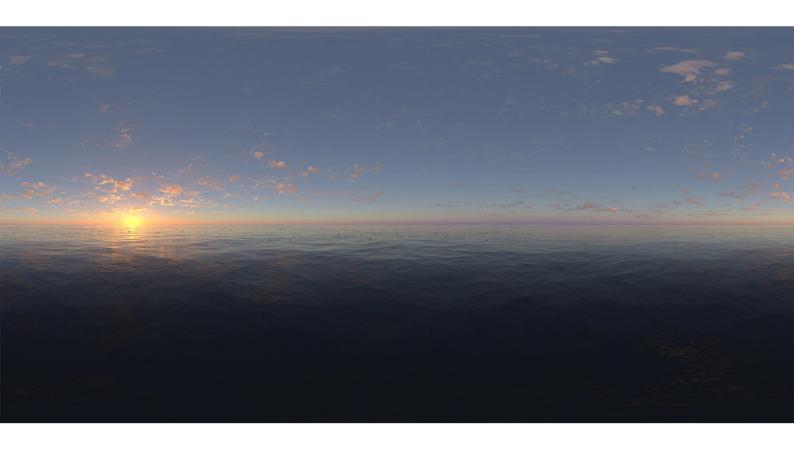

## **DESCRIPTION**

HDRI Skies by CGAxis is a collection of 108 high resolution HDRI spherical images. You will find here desert, grassfield, lake, sea panoramas with sun set from early morning to late evening. All images resolution is 10000 x 5000 px and are in high dynamic range file format.

## **SPECIFICATION**

Total size: 12.9 GB 360 Spherical Maps 32-Bit Images

## **FORMATS**

\*.hdr

\*.jpg

FILENAME: CGAXIS HDRI SKIES 01 01

FILENAME: CGAXIS\_HDRI\_SKIES\_01\_02

FILENAME: CGAXIS HDRI SKIES 01 03

FILENAME: CGAXIS HDRI SKIES 01 04

FILENAME: CGAXIS HDRI SKIES 01 05