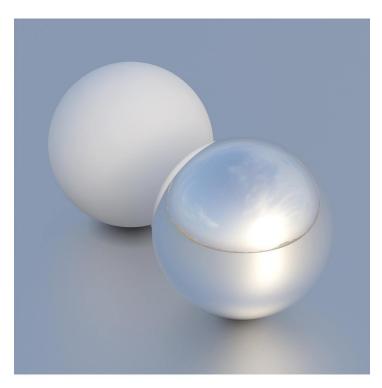

## **DESCRIPTION**

HDRI Skies by CGAxis is a collection of 108 high resolution HDRI spherical images. You will find here desert, grassfield, lake, sea panoramas with sun set from early morning to late evening. All images resolution is 10000 x 5000 px and are in high dynamic range file format.

## **SPECIFICATION**

Total size: 12.9 GB 360 Spherical Maps 32-Bit Images