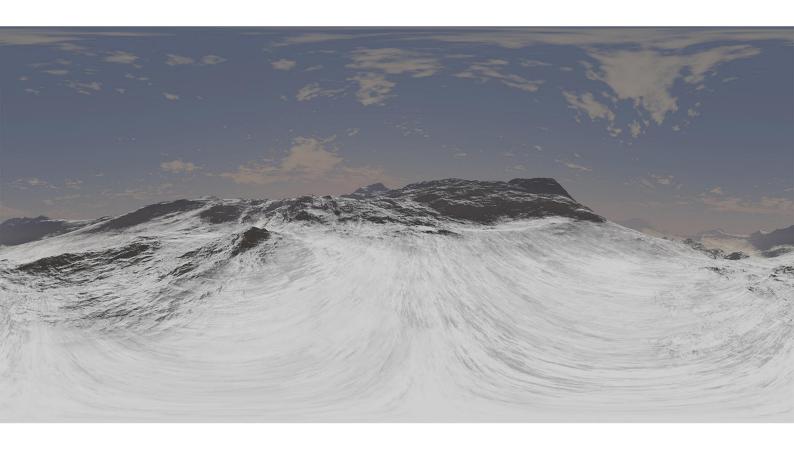

## **DESCRIPTION**

HDRI Skies by CGAxis is a collection of 108 high resolution HDRI spherical images. You will find here desert, grassfield, lake, sea panoramas with sun set from early morning to late evening. All images resolution is 10000 x 5000 px and are in high dynamic range file format.

## **SPECIFICATION**

Total size: 12.9 GB 360 Spherical Maps 32-Bit Images