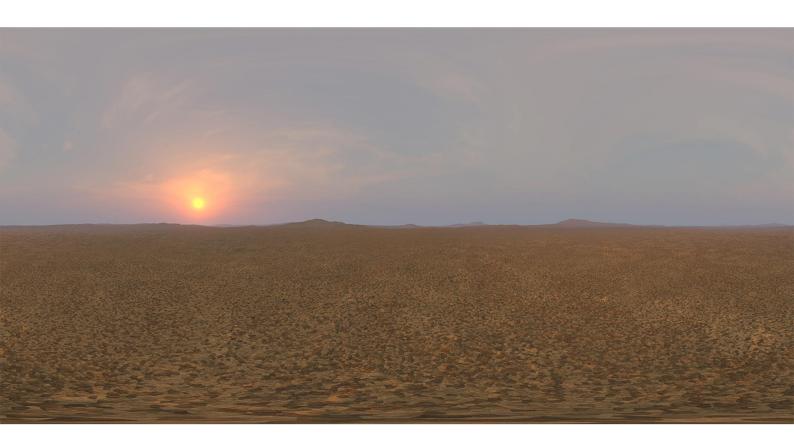

## **DESCRIPTION**

HDRI Skies by CGAxis is a collection of 108 high resolution HDRI spherical images. You will find here desert, grassfield, lake, sea panoramas with sun set from early morning to late evening. All images resolution is 10000 x 5000 px and are in high dynamic range file format.

## **SPECIFICATION**

Total size: 12.9 GB 360 Spherical Maps 32-Bit Images