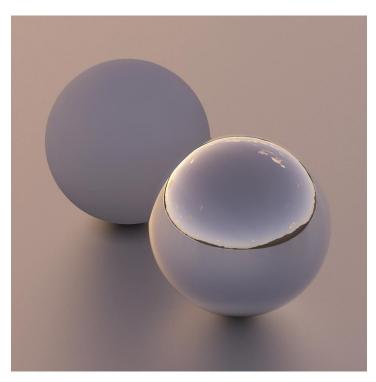

## **DESCRIPTION**

HDRI Skies by CGAxis is a collection of 108 high resolution HDRI spherical images. You will find here desert, grassfield, lake, sea panoramas with sun set from early morning to late evening. All images resolution is 10000 x 5000 px and are in high dynamic range file format.

## **SPECIFICATION**

Total size: 12.9 GB 360 Spherical Maps 32-Bit Images

## **FORMATS**

\*.hdr

\*.jpg

FILENAME: CGAXIS HDRI SKIES 01 01

FILENAME: CGAXIS\_HDRI\_SKIES\_01\_02

FILENAME: CGAXIS HDRI SKIES 01 03

FILENAME: CGAXIS HDRI SKIES 01 04

FILENAME: CGAXIS HDRI SKIES 01 05