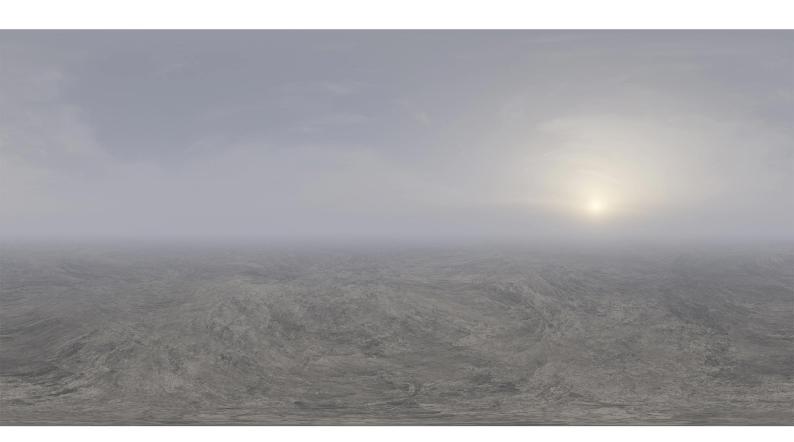

## **DESCRIPTION**

HDRI Skies by CGAxis is a collection of 108 high resolution HDRI spherical images. You will find here desert, grassfield, lake, sea panoramas with sun set from early morning to late evening. All images resolution is 10000 x 5000 px and are in high dynamic range file format.

## **SPECIFICATION**

Total size: 12.9 GB 360 Spherical Maps 32-Bit Images