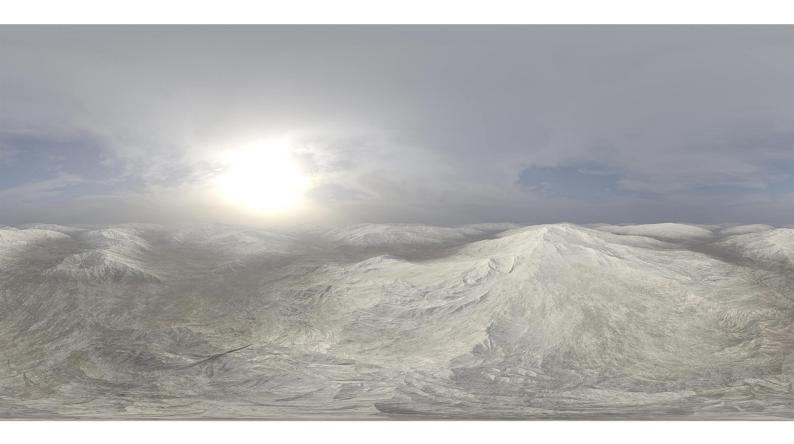

## **DESCRIPTION**

HDRI Skies by CGAxis is a collection of 108 high resolution HDRI spherical images. You will find here desert, grassfield, lake, sea panoramas with sun set from early morning to late evening. All images resolution is 10000 x 5000 px and are in high dynamic range file format.