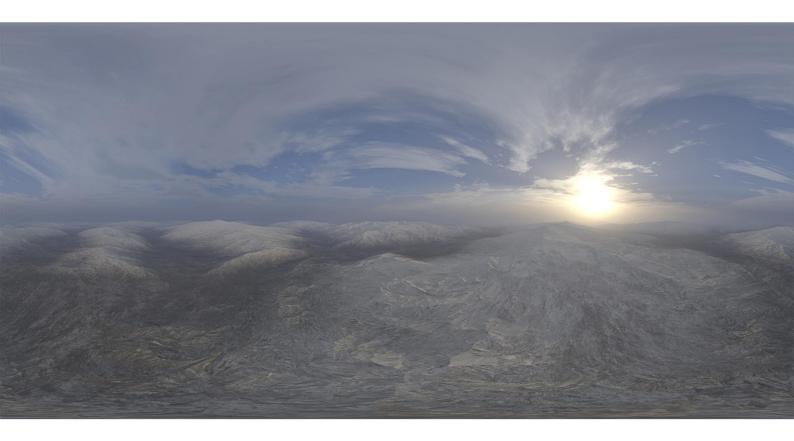

## **DESCRIPTION**

HDRI Skies by CGAxis is a collection of 108 high resolution HDRI spherical images. You will find here desert, grassfield, lake, sea panoramas with sun set from early morning to late evening. All images resolution is 10000 x 5000 px and are in high dynamic range file format.

## **SPECIFICATION**

Total size: 12.9 GB 360 Spherical Maps 32-Bit Images

## **FORMATS**

\*.hdr

\*.jpg

FILENAME: CGAXIS HDRI SKIES 01 01

FILENAME: CGAXIS\_HDRI\_SKIES\_01\_02

FILENAME: CGAXIS HDRI SKIES 01 03

FILENAME: CGAXIS HDRI SKIES 01 04

FILENAME: CGAXIS HDRI SKIES 01 05