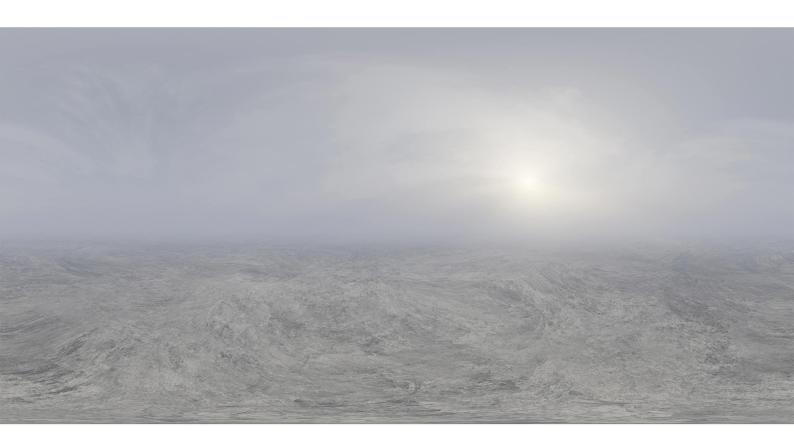

## **DESCRIPTION**

HDRI Skies by CGAxis is a collection of 108 high resolution HDRI spherical images. You will find here desert, grassfield, lake, sea panoramas with sun set from early morning to late evening. All images resolution is 10000 x 5000 px and are in high dynamic range file format.

## **SPECIFICATION**

Total size: 12.9 GB 360 Spherical Maps 32-Bit Images