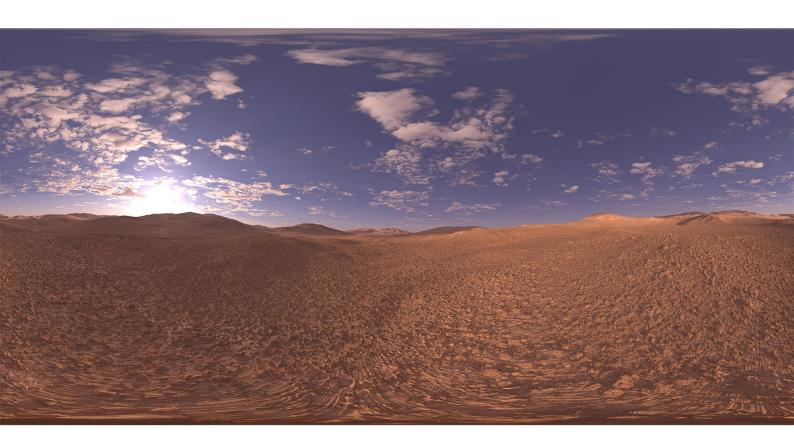

## **DESCRIPTION**

HDRI Skies by CGAxis is a collection of 108 high resolution HDRI spherical images. You will find here desert, grassfield, lake, sea panoramas with sun set from early morning to late evening. All images resolution is 10000 x 5000 px and are in high dynamic range file format.