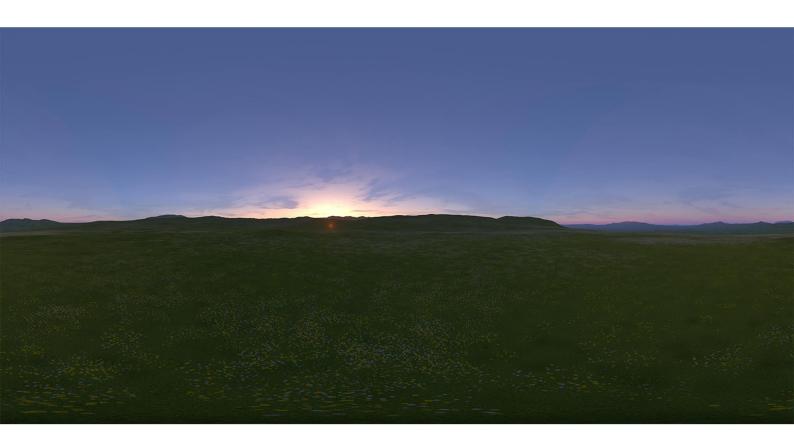

## **DESCRIPTION**

HDRI Skies by CGAxis is a collection of 108 high resolution HDRI spherical images. You will find here desert, grassfield, lake, sea panoramas with sun set from early morning to late evening. All images resolution is 10000 x 5000 px and are in high dynamic range file format.

## **SPECIFICATION**

Total size: 12.9 GB 360 Spherical Maps 32-Bit Images