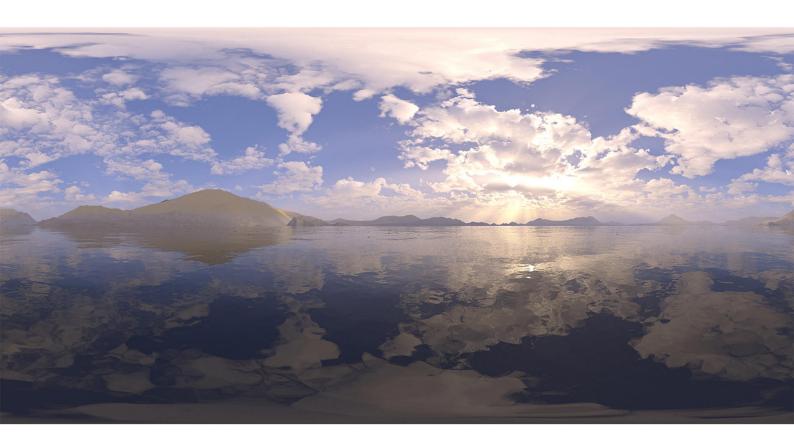

## **DESCRIPTION**

HDRI Skies by CGAxis is a collection of 108 high resolution HDRI spherical images. You will find here desert, grassfield, lake, sea panoramas with sun set from early morning to late evening. All images resolution is 10000 x 5000 px and are in high dynamic range file format.