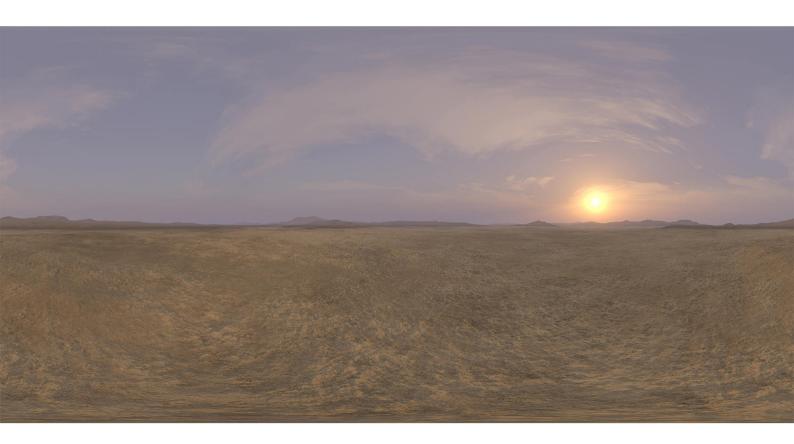

## **DESCRIPTION**

HDRI Skies by CGAxis is a collection of 108 high resolution HDRI spherical images. You will find here desert, grassfield, lake, sea panoramas with sun set from early morning to late evening. All images resolution is 10000 x 5000 px and are in high dynamic range file format.

## **SPECIFICATION**

Total size: 12.9 GB 360 Spherical Maps 32-Bit Images

## **FORMATS**

\*.hdr

\*.jpg

FILENAME: CGAXIS HDRI SKIES 01 01

FILENAME: CGAXIS\_HDRI\_SKIES\_01\_02

FILENAME: CGAXIS HDRI SKIES 01 03

FILENAME: CGAXIS HDRI SKIES 01 04

FILENAME: CGAXIS HDRI SKIES 01 05