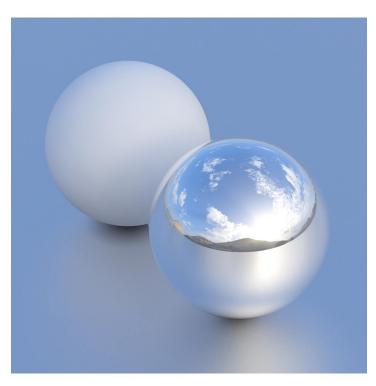

## **DESCRIPTION**

HDRI Skies by CGAxis is a collection of 108 high resolution HDRI spherical images. You will find here desert, grassfield, lake, sea panoramas with sun set from early morning to late evening. All images resolution is 10000 x 5000 px and are in high dynamic range file format.