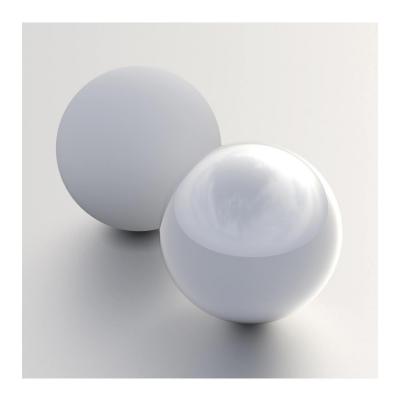

## **DESCRIPTION**

HDRI Skies by CGAxis is a collection of 108 high resolution HDRI spherical images. You will find here desert, grassfield, lake, sea panoramas with sun set from early morning to late evening. All images resolution is 10000 x 5000 px and are in high dynamic range file format.

## **SPECIFICATION**

Total size: 12.9 GB 360 Spherical Maps 32-Bit Images