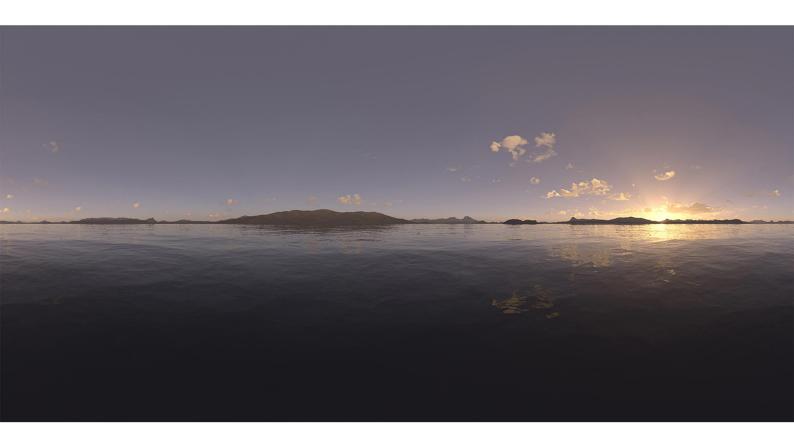

## **DESCRIPTION**

HDRI Skies by CGAxis is a collection of 108 high resolution HDRI spherical images. You will find here desert, grassfield, lake, sea panoramas with sun set from early morning to late evening. All images resolution is 10000 x 5000 px and are in high dynamic range file format.

## **SPECIFICATION**

Total size: 12.9 GB 360 Spherical Maps 32-Bit Images

## **FORMATS**

\*.hdr

\*.jpg

FILENAME: CGAXIS HDRI SKIES 01 01

FILENAME: CGAXIS\_HDRI\_SKIES\_01\_02

FILENAME: CGAXIS HDRI SKIES 01 03

FILENAME: CGAXIS HDRI SKIES 01 04

FILENAME: CGAXIS HDRI SKIES 01 05