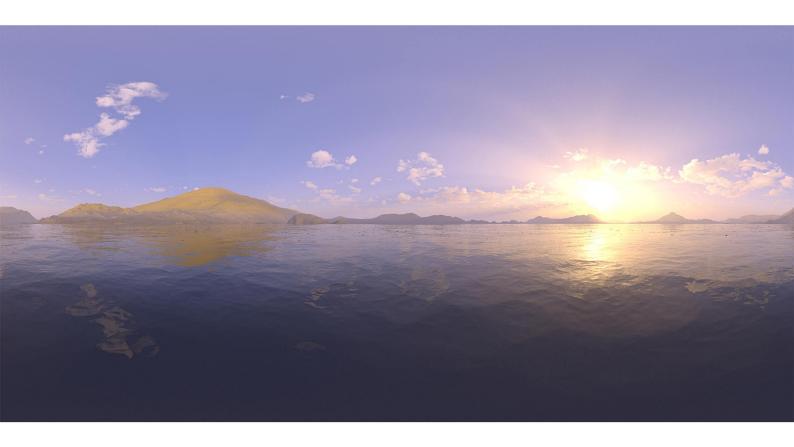

## **DESCRIPTION**

HDRI Skies by CGAxis is a collection of 108 high resolution HDRI spherical images. You will find here desert, grassfield, lake, sea panoramas with sun set from early morning to late evening. All images resolution is 10000 x 5000 px and are in high dynamic range file format.