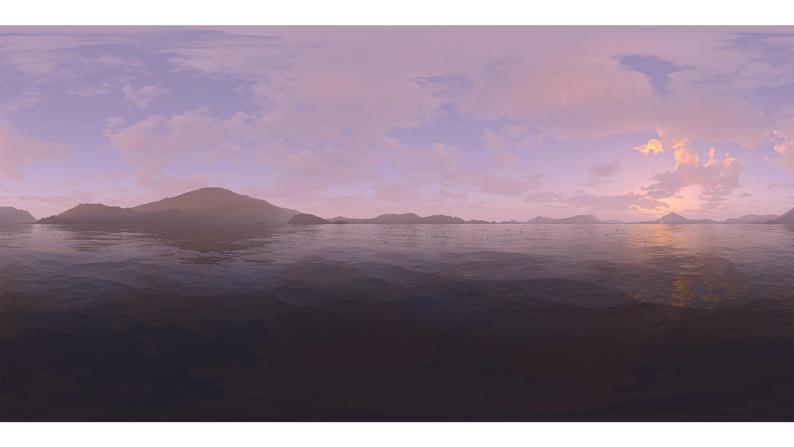

## **DESCRIPTION**

HDRI Skies by CGAxis is a collection of 108 high resolution HDRI spherical images. You will find here desert, grassfield, lake, sea panoramas with sun set from early morning to late evening. All images resolution is 10000 x 5000 px and are in high dynamic range file format.

## **SPECIFICATION**

Total size: 12.9 GB 360 Spherical Maps 32-Bit Images

## **FORMATS**

\*.hdr

\*.jpg

FILENAME: CGAXIS HDRI SKIES 01 01

FILENAME: CGAXIS\_HDRI\_SKIES\_01\_02

FILENAME: CGAXIS HDRI SKIES 01 03

FILENAME: CGAXIS HDRI SKIES 01 04

FILENAME: CGAXIS HDRI SKIES 01 05