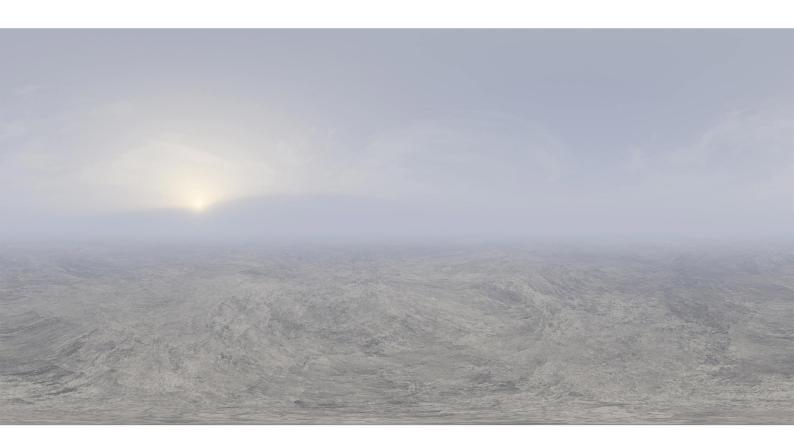

## **DESCRIPTION**

HDRI Skies by CGAxis is a collection of 108 high resolution HDRI spherical images. You will find here desert, grassfield, lake, sea panoramas with sun set from early morning to late evening. All images resolution is 10000 x 5000 px and are in high dynamic range file format.