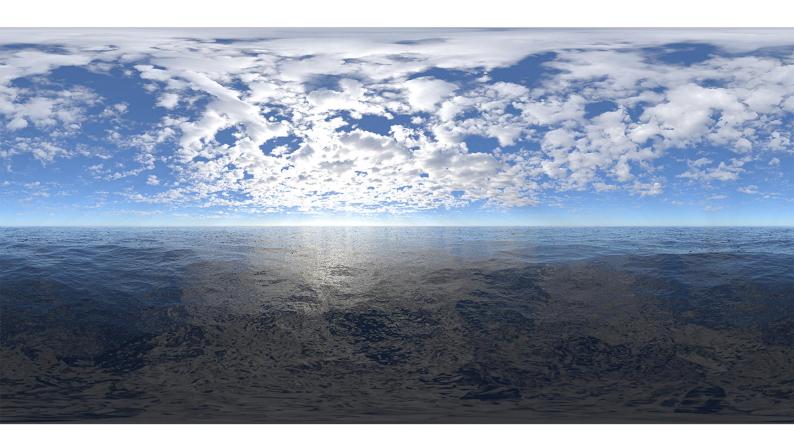

## **DESCRIPTION**

HDRI Skies by CGAxis is a collection of 108 high resolution HDRI spherical images. You will find here desert, grassfield, lake, sea panoramas with sun set from early morning to late evening. All images resolution is 10000 x 5000 px and are in high dynamic range file format.