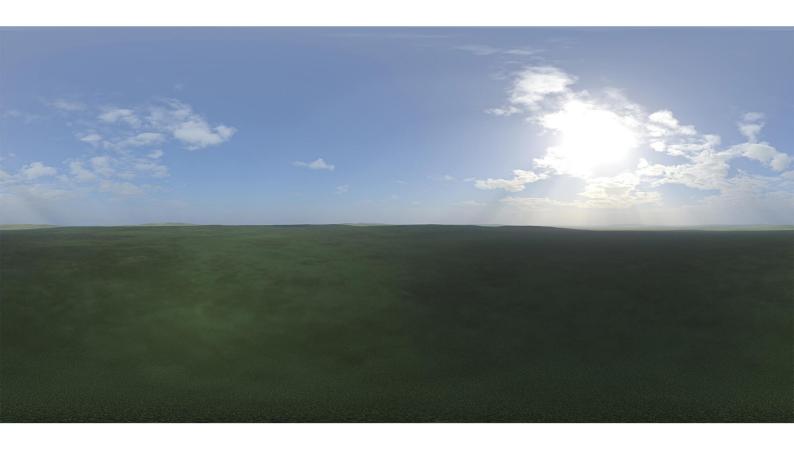

## **DESCRIPTION**

HDRI Skies by CGAxis is a collection of 108 high resolution HDRI spherical images. You will find here desert, grassfield, lake, sea panoramas with sun set from early morning to late evening. All images resolution is 10000 x 5000 px and are in high dynamic range file format.