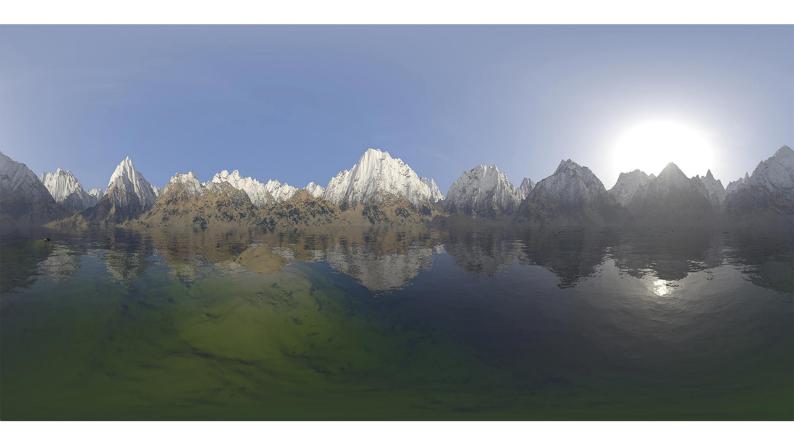

## **DESCRIPTION**

HDRI Skies by CGAxis is a collection of 108 high resolution HDRI spherical images. You will find here desert, grassfield, lake, sea panoramas with sun set from early morning to late evening. All images resolution is 10000 x 5000 px and are in high dynamic range file format.

## **SPECIFICATION**

Total size: 12.9 GB 360 Spherical Maps 32-Bit Images