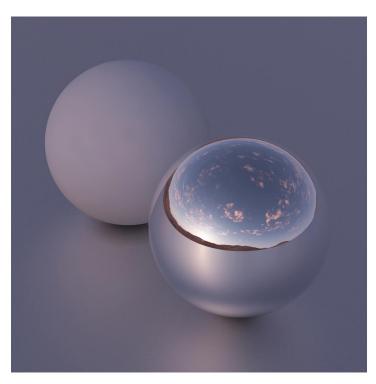

## **DESCRIPTION**

HDRI Skies by CGAxis is a collection of 108 high resolution HDRI spherical images. You will find here desert, grassfield, lake, sea panoramas with sun set from early morning to late evening. All images resolution is 10000 x 5000 px and are in high dynamic range file format.