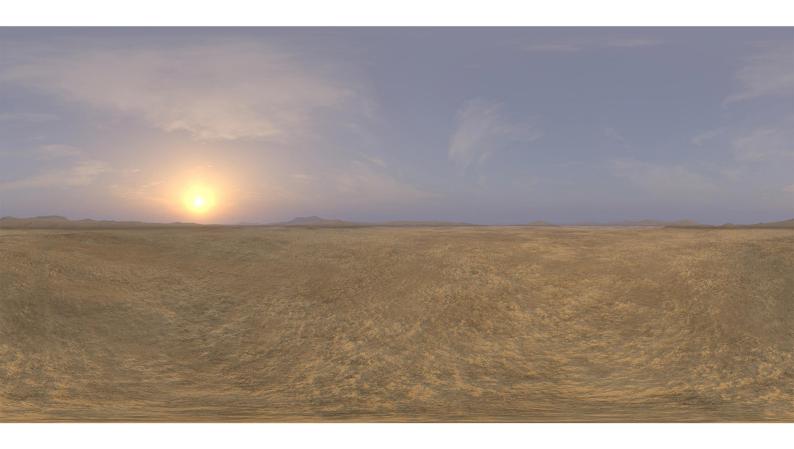

## **DESCRIPTION**

HDRI Skies by CGAxis is a collection of 108 high resolution HDRI spherical images. You will find here desert, grassfield, lake, sea panoramas with sun set from early morning to late evening. All images resolution is 10000 x 5000 px and are in high dynamic range file format.

## **SPECIFICATION**

Total size: 12.9 GB 360 Spherical Maps 32-Bit Images

## **FORMATS**

\*.hdr

\*.jpg

FILENAME: CGAXIS HDRI SKIES 01 01

FILENAME: CGAXIS\_HDRI\_SKIES\_01\_02

FILENAME: CGAXIS HDRI SKIES 01 03

FILENAME: CGAXIS HDRI SKIES 01 04

FILENAME: CGAXIS HDRI SKIES 01 05