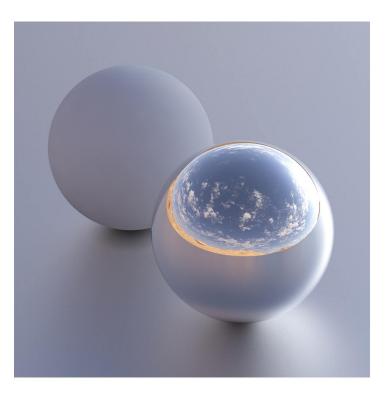

## **DESCRIPTION**

HDRI Skies by CGAxis is a collection of 108 high resolution HDRI spherical images. You will find here desert, grassfield, lake, sea panoramas with sun set from early morning to late evening. All images resolution is 10000 x 5000 px and are in high dynamic range file format.

## **SPECIFICATION**

Total size: 12.9 GB 360 Spherical Maps 32-Bit Images

## **FORMATS**

\*.hdr

\*.jpg

FILENAME: CGAXIS HDRI SKIES 01 01

FILENAME: CGAXIS\_HDRI\_SKIES\_01\_02

FILENAME: CGAXIS HDRI SKIES 01 03

FILENAME: CGAXIS HDRI SKIES 01 04

FILENAME: CGAXIS HDRI SKIES 01 05