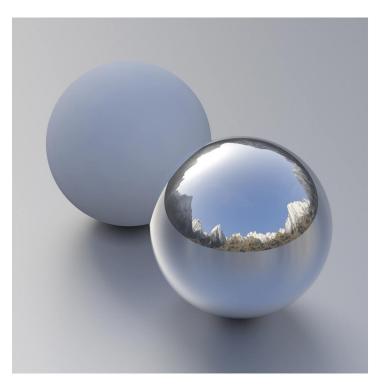

## **DESCRIPTION**

HDRI Skies by CGAxis is a collection of 108 high resolution HDRI spherical images. You will find here desert, grassfield, lake, sea panoramas with sun set from early morning to late evening. All images resolution is 10000 x 5000 px and are in high dynamic range file format.

## **SPECIFICATION**

Total size: 12.9 GB 360 Spherical Maps 32-Bit Images